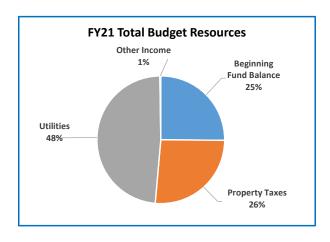

#### Highlights of the 2020-21 Budget:

- The Library District's FY21 total budget is \$141 million, an increase of \$4 million (3%).
- The budget increase is the sum of increases in operating and capital expenses (+\$3.2 million) and contingency/ending fund balance (+\$3.7 million) and a decrease in interfund transfers out (-\$3.9 million).
- The expenditure-only budget is \$93 million, an increase of \$3 million (4%).
- District staffing is decreasing by 4 FTE.
- The District is increasing its tax rate from \$1.21 to \$1.22 per \$1,000 AV