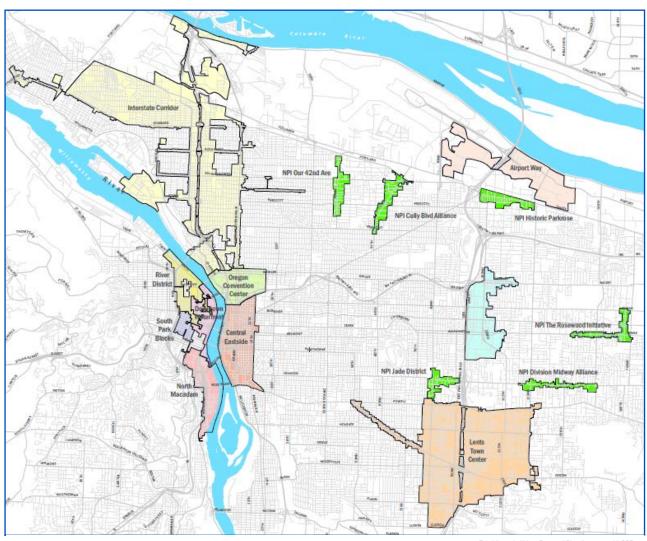

ns          | \$4.779      | \$4.775      | \$4.776      | \$4.776      |
| Excess Value Used in Billions          | \$7.107      | \$7.575      | \$7.858      | \$8.206      |
| Excess Value Not Used in Billions      | \$2.962      | \$3.377      | \$4.088      | \$5.659      |
| Total Value All Plan Areas in Billions | \$14.848     | \$15.699     | \$16.721     | \$17.641     |
| Special Levy Tax Rate                  | \$0.2283     | \$0.2203     | \$0.2108     | \$0.2018     |
| Number of Plan Areas                   | 16           | 16           | 16           | 16           |
| Measure 5 Loss                         | \$-7,894,823 | \$-7,967,395 | \$-8,502,806 | \$-9,639,795 |
| Number of Employees (FTE's)            | 87           | 89           | 91           | 87           |







Total Acres in Urban Renewal Plan Areas: 11,397

11,001

URAs as a Percentage of City Acreage:

#### Legend



June 2017

Map provided by Prosper Portland

|                                                | Prospe                    | er Portland             |                           |                           |              |  |  |  |
|------------------------------------------------|---------------------------|-------------------------|---------------------------|---------------------------|--------------|--|--|--|
| Annual Report                                  |                           |                         |                           |                           |              |  |  |  |
|                                                | 2017-18                   | 2018-19