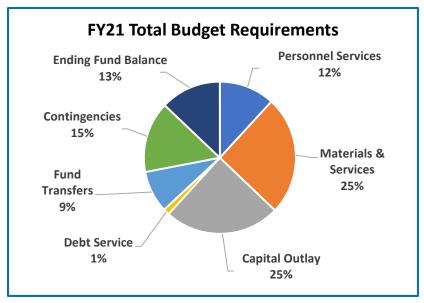

.130                          | \$2.332                          | \$2.780                          | \$2.623                          |
| Property Tax Rate Extended: Operations Debt Service Total Property Tax Rate | \$3.7652<br>\$0.8065<br>\$4.5717 | \$3.7652<br>\$0.2664<br>\$4.0316 | \$3.7652<br>\$0.2020<br>\$3.9672 | \$3.7652<br>\$0.1941<br>\$4.9593 |
| Measure 5 Loss                                                              | \$-179                           | \$-318                           | \$-321                           | \$-253                           |
| Number of Employees (FTE's)                                                 | 51                               | 53                               | 56                               | 57                               |





#### **City of Troutdale Annual Report** 2017-18 2018-19 2019-20 2020-21 **Budget** Actual Actual **Revised Budget** Adopted Budget % Change SUMMARY OF ALL FUNDS **Property Tax Breakdown:** 2% Permanent Rate Property Taxes 5,238,635 5,273,396 5,482,368 5,615,053 296,400 0% **GO Debt Property Taxes** 1,133,615 428,827 296,400 **Prior Years Property Taxes** 74,800 198,467 77,547 53% 118,345 **Total Property Taxes** 6,447,050 5,900,690 5,856,315 6,029,798 3% Resources: Beginning Fund Balance 18.653.514 23.874.086 23.182.345 27.022.840 17% **Property Taxes** 6,447,050 5,900,690 5,856,315 6,029,798 3% -17% Other Taxes 2,823,664 3,098,253 3,128,744 2,593,734 Intergovernmental Revenue 1% 1,678,466 1,911,640 2,544,031 2,562,903 Fees and Charges 5,949,611 4,066,000 2,920,035 3,888,245 33% 6,622,3