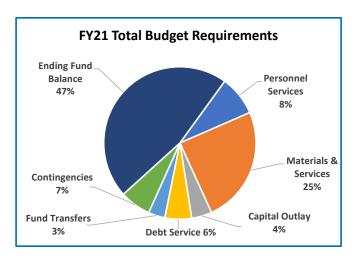

|                                    | Anr           | nual Report   |                |                |          |
|------------------------------------|---------------|---------------|----------------|----------------|----------|
|                                    | 2017-18       | 2018-19       | 2019-20        | 2020-21        | Budge    |
|                                    | Actual        | Actual        | Revised Budget | Adopted Budget | % Change |
| SUMMARY OF ALL FUNDS               |               |               |                |                |          |
| Property Tax Breakdown:            |               |               |                |                |          |
| Permanent Rate Property Taxes      | 287,068,277   | 298,877,113   | 308,734,228    | 319,621,554    | 4%       |
| Local Option Levy Property Taxes   | 3,027,170     | 3,223,636     | 3,331,764      | 3,341,863      | 0%       |
| Prior Years Property Taxes         | 13,012,945    | 4,727,624     | 4,149,267      | 4,957,093      | 19%      |
| Payments in Lieu of Property Taxes | 657,735       | 399,719       | 69,300         | 69,300         | 0%       |
| Total Property Taxes               | 303,766,128   | 307,228,092   | 316,284,559    | 327,989,810    | 4%       |
| Resources:                         |               |               |                |                |          |
| Beginning Fund Balance             | 365,688,853   | 473,963,943   | 390,861,504    | 340,656,823    | -13%     |
| Property Taxes                     | 303,766,128   | 307,228,092   | 316,284,559    | 327,989,810    | 4%       |
| Other Taxes                        | 170,364,713   | 184,108,695   | 179,373,058    | 174,396,330    | -3%      |
| Intergovernmental Revenue          | 466,886,969   | 526,706,241   | 537,872,214    | 594,082,773    | 10%      |
| Fees and Charges                   | 435,260,167   | 492,222,811   | 527,379,571    | 566,523,220    | 7%       |
| Other Income                       | 41,845,782    | 91,512,574    | 36,318,041     | 39,687,060     | 9%       |
| Debt Proceeds                      | 184,366,758   | (743,413)     | 19,650,000     | 523,494        | -97%     |
| Transfers In                       | 44,907,028    | 38,900,595    | 18,931,736     | 12,509,465     | -34%     |
| TOTAL RESOURCES                    | 2,013,086,398 | 2,113,899,538 | 2,026,670,683  | 2,056,368,975  | 1%       |
| Requirements by Function:          |               |               |                |                |          |
| Administrative Services            | 546,880,803   | 664,920,210   | 725,698,828    | 653,297,243    | -10%     |
| Community Development              | 102,032,430   | 98,633,347    | 136,911,771    | 145,920,678    | 7%       |
| Social Services                    | 446,225,673   | 477,801,657   | 512,311,176    | 568,573,290    | 11%      |
| Parks, Recreation and Culture      | 76,817,086    | 80,667,368    | 89,624,357     | 92,222,142     | 3%       |
| Public Safety                      | 276,473,151   | 288,664,803   | 299,879,654    | 311,027,607    | 4%       |
| Debt Service                       | 48,652,677    | 54,178,435    | 60,515,966     | 55,218,811     | -9%      |
| Transfers Out                      | 44,907,028    | 38,900,595    | 18,931,736     | 12,509,465     | -34%     |
| Contingencies                      | 0             | 0             | 39,336,116     | 52,584,997     | 34%      |
| Ending Fund Balance                | 471,097,550   | 410,133,123   | 143,461,079    | 165,014,742    | 15%      |
| TOTAL REQUIREMENTS                 | 2,013,086,399 | 2,113,899,538 | 2,026,670,683  | 2,056,368,975  | 1%       |
| Requirements by Object:            |               |               |                |                |          |
| Personnel Services                 | 606,976,989   | 641,504,915   | 691,069,466    | 740,669,790    | 7%       |
| Materials & Services               | 824,113,244   | 960,349,132   | 1,027,088,531  | 1,006,399,892  | -2%      |
| Capital Outlay                     | 17,338,911    | 8,817,134     | 43,130,701     | 23,971,278     | -44%     |
| Debt Service                       | 48,652,677    | 54,194,635    | 60,515,966     | 55,218,811     | -9%      |
| Fund Transfers                     | 44,907,028    | 38,900,595    | 18,931,736     | 12,509,465     | -34%     |
| Contingencies                      | 0             | 0             | 42,473,204     | 52,584,997     | 24%      |
| Ending Fund Balance                | 471,097,550   | 410,133,124   | 143,461,079    | 165,014,742    | 15%      |
| ,                                  | ,,            | , ,           | , ,            | , ,            | / (      |