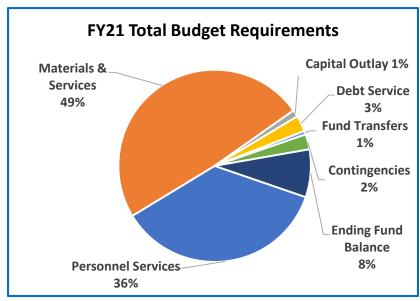

|                                    | Anr           | nual Report   |                |                |          |
|------------------------------------|---------------|---------------|----------------|----------------|----------|
|                                    | 2017-18       | 2018-19       | 2019-20        | 2020-21        | Budge    |
|                                    | Actual        | Actual        | Revised Budget | Adopted Budget | % Change |
| SUMMARY OF ALL FUNDS               |               |               |                |                |          |
| Property Tax Breakdown:            |               |               |                |                |          |
| Permanent Rate Property Taxes      | 287,068,277   | 298,877,113   | 308,734,228    | 319,621,554    | 4%       |
| Local Option Levy Property Taxes   | 3,027,170     | 3,223,636     | 3,331,764      | 3,341,863      | 0%       |
| Prior Years Property Taxes         | 13,012,945    | 4,727,624     | 4,149,267      | 4,957,093      | 19%      |
| Payments in Lieu of Property Taxes | 657,735       | 399,719       | 69,300         | 69,300         | 0%       |
| Total Property Taxes               | 303,766,128   | 307,228,092   | 316,284,559    | 327,989,810    | 4%       |
| Resources:                         |               |               |                |                |          |
| Beginning Fund Balance             | 365,688,853   | 473,963,943   | 390,861,504    | 340,656,823    | -13%     |
| Property Taxes                     | 303,766,128   | 307,228,092   | 316,284,559    | 327,989,810    | 4%       |
| Other Taxes                        | 170,364,713   | 184,108,695   | 179,373,058    | 174,396,330    | -3%      |
| Intergovernmental Revenue          | 466,886,969   | 526,706,241   | 537,872,214    | 594,082,773    | 10%      |
| Fees and Charges                   | 435,260,167   | 492,222,811   | 527,379,571    | 566,523,220    | 7%       |
| Other Income                       | 41,845,782    | 91,512,574    | 36,318,041     | 39,687,060     | 9%       |
| Debt Proceeds                      | 184,366,758   | (743,413)     | 19,650,000     | 523,494        | -97%     |
| Transfers In                       | 44,907,028    | 38,900,595    | 18,931,736     | 12,509,465     | -34%     |
| TOTAL RESOURCES                    | 2,013,086,398 | 2,113,899,538 | 2,026,670,683  | 2,056,368,975  | 1%       |
| Requirements by Function:          |               |               |                |                |          |
| Administrative Services            | 546,880,803   | 664,920,210   | 725,698,828    | 653,297,243    | -10%     |
| Community Development              | 102,032,430   | 98,633,347    | 136,911,771    | 145,920,678    | 7%       |
| Social Services                    | 446,225,673   | 477,801,657   | 512,311,176    | 568,573,290    | 11%      |
| Parks, Recreation and Culture      | 76,817,086    | 80,667,368    | 89,624,357     | 92,222,142     | 3%       |
| Public Safety                      | 276,473,151   | 288,664,803   | 299,879,654    | 311,027,607    | 4%       |
| Debt Service                       | 48,652,677    | 54,178,435    | 60,515,966     | 55,218,811     | -9%      |
| Transfers Out                      | 44,907,028    | 38,900,595    | 18,931,736     | 12,509,465     | -34%     |
| Contingencies                      | 0             | 0             | 39,336,116     | 52,584,997     | 34%      |
| Ending Fund Balance                | 471,097,550   | 410,133,123   | 143,461,079    | 165,014,742    | 15%      |
| TOTAL REQUIREMENTS                 | 2,013,086,399 | 2,113,899,538 | 2,026,670,683  | 2,056,368,975  | 1%       |
| Requirements by Object:            |               |               |                |                |          |
| Personnel Services                 | 606,976,989   | 641,504,915   | 691,069,466    | 740,669,790    | 7%       |
| Materials & Services               | 824,113,244   | 960,349,132   | 1,027,088,531  | 1,006,399,892  | -2%      |
| Capital Outlay                     | 17,338,911    | 8,817,134     | 43,130,701     | 23,971,278     | -44%     |
| Debt Service                       | 48,652,677    | 54,194,635    | 60,515,966     | 55,218,811     | -9%      |
| Fund Transfers                     | 44,907,028    | 38,900,595    | 18,931,736     | 12,509,465     | -34%     |
| Contingencies                      | 0             | 0             | 42,473,204     | 52,584,997     | 24%      |
| Ending Fund Balance                | 471,097,550   | 410,133,124   | 143,461,079    | 165,014,742    | 15%      |
| ,                                  | ,,            | , ,           | , ,            | , ,            | / (      |