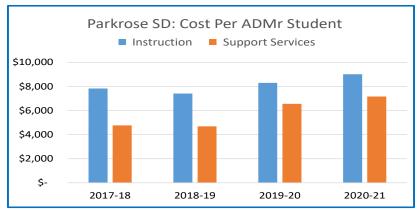

#### Highlights of the 2020-21 Budget:

- The total budget increases by \$29 million (1%), from \$2.03 billion in the current year to \$2.06 billion in FY21.
- The total general fund budget for 2020-21 is \$692 million, an increase of \$4 million (1%). The budget anticipates a slight increase in ending fund balance
- Staffing for FY21 increases by 52 FTE to 5,169. The new positions are predominately paid for by expanded Medicaid funding.
- The budget was balanced by reducing service level budgets by 2%, increasing the business income tax, and eliminating salary increases for employees earning over \$100,000 annually.
- Due to economic uncertainties locally and statewide, the county will have to monitor FY21 revenues carefully and take corrective action as needed