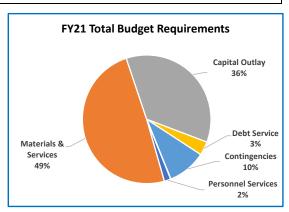

|                                    | Anr           | nual Report   |                |                |          |
|------------------------------------|---------------|---------------|----------------|----------------|----------|
|                                    | 2017-18       | 2018-19       | 2019-20        | 2020-21        | Budge    |
|                                    | Actual        | Actual        | Revised Budget | Adopted Budget | % Change |
| SUMMARY OF ALL FUNDS               |               |               |                |                |          |
| Property Tax Breakdown:            |               |               |                |                |          |
| Permanent Rate Property Taxes      | 287,068,277   | 298,877,113   | 308,734,228    | 319,621,554    | 4%       |
| Local Option Levy Property Taxes   | 3,027,170     | 3,223,636     | 3,331,764      | 3,341,863      | 0%       |
| Prior Years Property Taxes         | 13,012,945    | 4,727,624     | 4,149,267      | 4,957,093      | 19%      |
| Payments in Lieu of Property Taxes | 657,735       | 399,719       | 69,300         | 69,300         | 0%       |
| Total Property Taxes               | 303,766,128   | 307,228,092   | 316,284,559    | 327,989,810    | 4%       |
| Resources:                         |               |               |                |                |          |
| Beginning Fund Balance             | 365,688,853   | 473,963,943   | 390,861,504    | 340,656,823    | -13%     |
| Property Taxes                     | 303,766,128   | 307,228,092   | 316,284,559    | 327,989,810    | 4%       |
| Other Taxes                        | 170,364,713   | 184,108,695   | 179,373,058    | 174,396,330    | -3%      |
| Intergovernmental Revenue          | 466,886,969   | 526,706,241   | 537,872,214    | 594,082,773    | 10%      |
| Fees and Charges                   | 435,260,167   | 492,222,811   | 527,379,571    | 566,523,220    | 7%       |
| Other Income                       | 41,845,782    | 91,512,574    | 36,318,041     | 39,687,060     | 9%       |
| Debt Proceeds                      | 184,366,758   | (743,413)     | 19,650,000     | 523,494        | -97%     |
| Transfers In                       | 44,907,028    | 38,900,595    | 18,931,736     | 12,509,465     | -34%     |
| TOTAL RESOURCES                    | 2,013,086,398 | 2,113,899,538 | 2,026,670,683  | 2,056,368,975  | 1%       |
| Requirements by Function:          |               |               |                |                |          |
| Administrative Services            | 546,880,803   | 664,920,210   | 725,698,828    | 653,297,243    | -10%     |
| Community Development              | 102,032,430   | 98,633,347    | 136,911,771    | 145,920,678    | 7%       |
| Social Services                    | 446,225,673   | 477,801,657   | 512,311,176    | 568,573,290    | 11%      |
| Parks, Recreation and Culture      | 76,817,086    | 80,667,368    | 89,624,357     | 92,222,142     | 3%       |
| Public Safety                      | 276,473,151   | 288,664,803   | 299,879,654    | 311,027,607    | 4%       |
| Debt Service                       | 48,652,677    | 54,178,435    | 60,515,966     | 55,218,811     | -9%      |
| Transfers Out                      | 44,907,028    | 38,900,595    | 18,931,736     | 12,509,465     | -34%     |
| Contingencies                      | 0             | 0             | 39,336,116     | 52,584,997     | 34%      |
| Ending Fund Balance                | 471,097,550   | 410,133,123   | 143,461,079    | 165,014,742    | 15%      |
| TOTAL REQUIREMENTS                 | 2,013,086,399 | 2,113,899,538 | 2,026,670,683  | 2,056,368,975  | 1%       |
| Requirements by Object:            |               |               |                |                |          |
| Personnel Services                 | 606,976,989   | 641,504,915   | 691,069,466    | 740,669,790    | 7%       |
| Materials & Services               | 824,113,244   | 960,349,132   | 1,027,088,531  | 1,006,399,892  | -2%      |
| Capital Outlay                     | 17,338,911    | 8,817,134     | 43,130,701     | 23,971,278     | -44%     |
| Debt Service                       | 48,652,677    | 54,194,635    | 60,515,966     | 55,218,811     | -9%      |
| Fund Transfers                     | 44,907,028    | 38,900,595    | 18,931,736     | 12,509,465     | -34%     |
| Contingencies                      | 0             | 0             | 42,473,204     | 52,584,997     | 24%      |
| Ending Fund Balance                | 471,097,550   | 410,133,124   | 143,461,079    | 165,014,742    | 15%      |
| ,                                  | ,,            | , ,           | , ,            | , ,            | / (      |