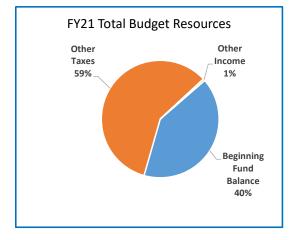

| Multnomah County Library                                     | 2017-18      | 2018-19      | 2019-20      | 2020-21      |
|--------------------------------------------------------------|--------------|--------------|--------------|--------------|
| Assessed Value in Billions                                   | \$79.552     | \$82.321     | \$85.905     | \$89.815     |
| Real Market Value (M-5) in Billions                          | \$158.552    | \$172.752    | \$176.571    | \$184.074    |
| Property Tax Rate Extended:                                  | \$1.1800     | \$1.2000     | \$1.2100     | \$1.2200     |
| Measure 5 Loss                                               | \$-3,290,787 | \$-3,267,955 | \$-3,551,979 | \$-4,305,843 |
| Number of Employees (FTE's) County Employees in Library Fund | 540          | 542          | 534          | 530          |