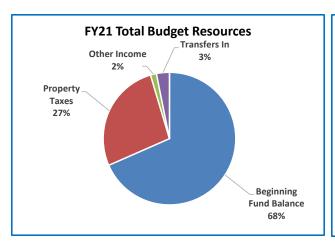

|                                    | Anr           | nual Report   |                |                |          |
|------------------------------------|---------------|---------------|----------------|----------------|----------|
|                                    | 2017-18       | 2018-19       | 2019-20        | 2020-21        | Budge    |
|                                    | Actual        | Actual        | Revised Budget | Adopted Budget | % Change |
| SUMMARY OF ALL FUNDS               |               |               |                |                |          |
| Property Tax Breakdown:            |               |               |                |                |          |
| Permanent Rate Property Taxes      | 287,068,277   | 298,877,113   | 308,734,228    | 319,621,554    | 4%       |
| Local Option Levy Property Taxes   | 3,027,170     | 3,223,636     | 3,331,764      | 3,341,863      | 0%       |
| Prior Years Property Taxes         | 13,012,945    | 4,727,624     | 4,149,267      | 4,957,093      | 19%      |
| Payments in Lieu of Property Taxes | 657,735       | 399,719       | 69,300         | 69,300         | 0%       |
| Total Property Taxes               | 303,766,128   | 307,228,092   | 316,284,559    | 327,989,810    | 4%       |
| Resources:                         |               |               |                |                |          |
| Beginning Fund Balance             | 365,688,853   | 473,963,943   | 390,861,504    | 340,656,823    | -13%     |
| Property Taxes                     | 303,766,128   | 307,228,092   | 316,284,559    | 327,989,810    | 4%       |
| Other Taxes                        | 170,364,713   | 184,108,695   | 179,373,058    | 174,396,330    | -3%      |
| Intergovernmental Revenue          | 466,886,969   | 526,706,241   | 537,872,214    | 594,082,773    | 10%      |
| Fees and Charges                   | 435,260,167   | 492,222,811   | 527,379,571    | 566,523,220    | 7%       |
| Other Income                       | 41,845,782    | 91,512,574    | 36,318,041     | 39,687,060     | 9%       |
| Debt Proceeds                      | 184,366,758   | (743,413)     | 19,650,000     | 523,494        | -97%     |
| Transfers In                       | 44,907,028    | 38,900,595    | 18,931,736     | 12,509,465     | -34%     |
| TOTAL RESOURCES                    | 2,013,086,398 | 2,113,899,538 | 2,026,670,683  | 2,056,368,975  | 1%       |
| Requirements by Function:          |               |               |                |                |          |
| Administrative Services            | 546,880,803   | 664,920,210   | 725,698,828    | 653,297,243    | -10%     |
| Community Development              | 102,032,430   | 98,633,347    | 136,911,771    | 145,920,678    | 7%       |
| Social Services                    | 446,225,673   | 477,801,657   | 512,311,176    | 568,573,290    | 11%      |
| Parks, Recreation and Culture      | 76,817,086    | 80,667,368    | 89,624,357     | 92,222,142     | 3%       |
| Public Safety                      | 276,473,151   | 288,664,803   | 299,879,654    | 311,027,607    | 4%       |
| Debt Service                       | 48,652,677    | 54,178,435    | 60,515,966     | 55,218,811     | -9%      |
| Transfers Out                      | 44,907,028    | 38,900,595    | 18,931,736     | 12,509,465     | -34%     |
| Contingencies                      | 0             | 0             | 39,336,116     | 52,584,997     | 34%      |
| Ending Fund Balance                | 471,097,550   | 410,133,123   | 143,461,079    | 165,014,742    | 15%      |
| TOTAL REQUIREMENTS                 | 2,013,086,399 | 2,113,899,538 | 2,026,670,683  | 2,056,368,975  | 1%       |
| Requirements by Object:            |               |               |                |                |          |
| Personnel Services                 | 606,976,989   | 641,504,915   | 691,069,466    | 740,669,790    | 7%       |
| Materials & Services               | 824,113,244   | 960,349,132   | 1,027,088,531  | 1,006,399,892  | -2%      |
| Capital Outlay                     | 17,338,911    | 8,817,134     | 43,130,701     | 23,971,278     | -44%     |
| Debt Service                       | 48,652,677    | 54,194,635    | 60,515,966     | 55,218,811     | -9%      |
| Fund Transfers                     | 44,907,028    | 38,900,595    | 18,931,736     | 12,509,465     | -34%     |
| Contingencies                      | 0             | 0             | 42,473,204     | 52,584,997     | 24%      |
| Ending Fund Balance                | 471,097,550   | 410,133,124   | 143,461,079    | 165,014,742    | 15%      |
| ,                                  | ,,            | , ,           | , ,            | , ,            | / (      |