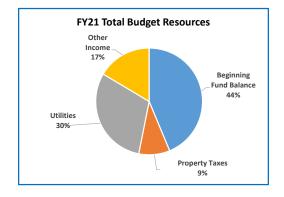

#### Highlights of the 2020-21 Budget:

- The Library District's FY21 total budget is \$141 million, an increase of \$4 million (3%).
- The budget increase is the sum of increases in operating and capital expenses (+\$3.2 million) and contingency/ending fund balance (+\$3.7 million) and a decrease in interfund transfers out (-\$3.9 million).
- The expenditure-only budget is \$93 million, an increase of \$3 million (4%).
- District staffing is decreasing by 4 FTE.
- The District is increasing its tax rate from \$1.21 to \$1.22 per \$1,000 AV