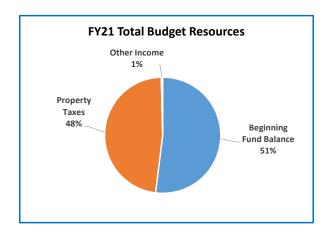

|                                    | Anr           | nual Report   |                |                |          |
|------------------------------------|---------------|---------------|----------------|----------------|----------|
|                                    | 2017-18       | 2018-19       | 2019-20        | 2020-21        | Budge    |
|                                    | Actual        | Actual        | Revised Budget | Adopted Budget | % Change |
| SUMMARY OF ALL FUNDS               |               |               |                |                |          |
| Property Tax Breakdown:            |               |               |                |                |          |
| Permanent Rate Property Taxes      | 287,068,277   | 298,877,113   | 308,734,228    | 319,621,554    | 4%       |
| Local Option Levy Property Taxes   | 3,027,170     | 3,223,636     | 3,331,764      | 3,341,863      | 0%       |
| Prior Years Property Taxes         | 13,012,945    | 4,727,624     | 4,149,267      | 4,957,093      | 19%      |
| Payments in Lieu of Property Taxes | 657,735       | 399,719       | 69,300         | 69,300         | 0%       |
| Total Property Taxes               | 303,766,128   | 307,228,092   | 316,284,559    | 327,989,810    | 4%       |
| Resources:                         |               |               |                |                |          |
| Beginning Fund Balance             | 365,688,853   | 473,963,943   | 390,861,504    | 340,656,823    | -13%     |
| Property Taxes                     | 303,766,128   | 307,228,092   | 316,284,559    | 327,989,810    | 4%       |
| Other Taxes                        | 170,364,713   | 184,108,695   | 179,373,058    | 174,396,330    | -3%      |
| Intergovernmental Revenue          | 466,886,969   | 526,706,241   | 537,872,214    | 594,082,773    | 10%      |
| Fees and Charges                   | 435,260,167   | 492,222,811   | 527,379,571    | 566,523,220    | 7%       |
| Other Income                       | 41,845,782    | 91,512,574    | 36,318,041     | 39,687,060     | 9%       |
| Debt Proceeds                      | 184,366,758   | (743,413)     | 19,650,000     | 523,494        | -97%     |
| Transfers In                       | 44,907,028    | 38,900,595    | 18,931,736     | 12,509,465     | -34%     |
| TOTAL RESOURCES                    | 2,013,086,398 | 2,113,899,538 | 2,026,670,683  | 2,056,368,975  | 1%       |
| Requirements by Function:          |               |               |                |                |          |
| Administrative Services            | 546,880,803   | 664,920,210   | 725,698,828    | 653,297,243    | -10%     |
| Community Development              | 102,032,430   | 98,633,347    | 136,911,771    | 145,920,678    | 7%       |
| Social Services                    | 446,225,673   | 477,801,657   | 512,311,176    | 568,573,290    | 11%      |
| Parks, Recreation and Culture      | 76,817,086    | 80,667,368    | 89,624,357     | 92,222,142     | 3%       |
| Public Safety                      | 276,473,151   | 288,664,803   | 299,879,654    | 311,027,607    | 4%       |
| Debt Service                       | 48,652,677    | 54,178,435    | 60,515,966     | 55,218,811     | -9%      |
| Transfers Out                      | 44,907,028    | 38,900,595    | 18,931,736     | 12,509,465     | -34%     |
| Contingencies                      | 0             | 0             | 39,336,116     | 52,584,997     | 34%      |
| Ending Fund Balance                | 471,097,550   | 410,133,123   | 143,461,079    | 165,014,742    | 15%      |
| TOTAL REQUIREMENTS                 | 2,013,086,399 | 2,113,899,538 | 2,026,670,683  | 2,056,368,975  | 1%       |
| Requirements by Object:            |               |               |                |                |          |
| Personnel Services                 | 606,976,989   | 641,504,915   | 691,069,466    | 740,669,790    | 7%       |
| Materials & Services               | 824,113,244   | 960,349,132   | 1,027,088,531  | 1,006,399,892  | -2%      |
| Capital Outlay                     | 17,338,911    | 8,817,134     | 43,130,701     | 23,971,278     | -44%     |
| Debt Service                       | 48,652,677    | 54,194,635    | 60,515,966     | 55,218,811     | -9%      |
| Fund Transfers                     | 44,907,028    | 38,900,595    | 18,931,736     | 12,509,465     | -34%     |
| Contingencies                      | 0             | 0             | 42,473,204     | 52,584,997     | 24%      |
| Ending Fund Balance                | 471,097,550   | 410,133,124   | 143,461,079    | 165,014,742    | 15%      |
| ,                                  | ,,            | , ,           | , ,            | , ,            | / (      |