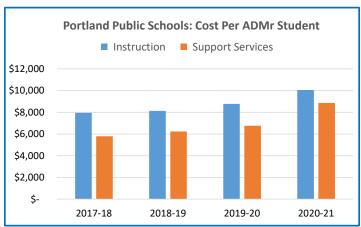

| 48,609                                       | 48,436                                       | 48,344                                       | 48,570                                       |
| Weighted Enrollment ADMw*                                                                               | 57,762                                       | 57,616                                       | 57,582                                       | 57,736                                       |
| * Latest June estimates from ODE web site                                                               |                                              |                                              |                                              |                                              |







# **Portland Public Schools**

|                                         | 2017-18       | 2018-19       | 2019-20        | 2020-21        | Budget<br>%          |
|-----------------------------------------|---------------|---------------|----------------|----------------|----------------------|
|                                         | Actual        | Actual        | Revised Budget | Adopted Budget | Change               |
| SUMMARY OF ALL FUNDS                    |               |               |                |                |                      |
| Property Tax Breakdown:                 |               |               |                |                |                      |
| Permanent Rate Property Taxes           | 248,979,000   | 257,359,000   | 265,926,000    | 278,011,0