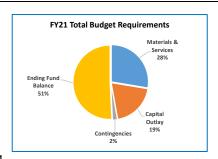

|                                    | Anr           | nual Report   |                |                |          |
|------------------------------------|---------------|---------------|----------------|----------------|----------|
|                                    | 2017-18       | 2018-19       | 2019-20        | 2020-21        | Budge    |
|                                    | Actual        | Actual        | Revised Budget | Adopted Budget | % Change |
| SUMMARY OF ALL FUNDS               |               |               |                |                |          |
| Property Tax Breakdown:            |               |               |                |                |          |
| Permanent Rate Property Taxes      | 287,068,277   | 298,877,113   | 308,734,228    | 319,621,554    | 4%       |
| Local Option Levy Property Taxes   | 3,027,170     | 3,223,636     | 3,331,764      | 3,341,863      | 0%       |
| Prior Years Property Taxes         | 13,012,945    | 4,727,624     | 4,149,267      | 4,957,093      | 19%      |
| Payments in Lieu of Property Taxes | 657,735       | 399,719       | 69,300         | 69,300         | 0%       |
| Total Property Taxes               | 303,766,128   | 307,228,092   | 316,284,559    | 327,989,810    | 4%       |
| Resources:                         |               |               |                |                |          |
| Beginning Fund Balance             | 365,688,853   | 473,963,943   | 390,861,504    | 340,656,823    | -13%     |
| Property Taxes                     | 303,766,128   | 307,228,092   | 316,284,559    | 327,989,810    | 4%       |
| Other Taxes                        | 170,364,713   | 184,108,695   | 179,373,058    | 174,396,330    | -3%      |
| Intergovernmental Revenue          | 466,886,969   | 526,706,241   | 537,872,214    | 594,082,773    | 10%      |
| Fees and Charges                   | 435,260,167   | 492,222,811   | 527,379,571    | 566,523,220    | 7%       |
| Other Income                       | 41,845,782    | 91,512,574    | 36,318,041     | 39,687,060     | 9%       |
| Debt Proceeds                      | 184,366,758   | (743,413)     | 19,650,000     | 523,494        | -97%     |
| Transfers In                       | 44,907,028    | 38,900,595    | 18,931,736     | 12,509,465     | -34%     |
| TOTAL RESOURCES                    | 2,013,086,398 | 2,113,899,538 | 2,026,670,683  | 2,056,368,975  | 1%       |
| Requirements by Function:          |               |               |                |                |          |
| Administrative Services            | 546,880,803   | 664,920,210   | 725,698,828    | 653,297,243    | -10%     |
| Community Development              | 102,032,430   | 98,633,347    | 136,911,771    | 145,920,678    | 7%       |
| Social Services                    | 446,225,673   | 477,801,657   | 512,311,176    | 568,573,290    | 11%      |
| Parks, Recreation and Culture      | 76,817,086    | 80,667,368    | 89,624,357     | 92,222,142     | 3%       |
| Public Safety                      | 276,473,151   | 288,664,803   | 299,879,654    | 311,027,607    | 4%       |
| Debt Service                       | 48,652,677    | 54,178,435    | 60,515,966     | 55,218,811     | -9%      |
| Transfers Out                      | 44,907,028    | 38,900,595    | 18,931,736     | 12,509,465     | -34%     |
| Contingencies                      | 0             | 0             | 39,336,116     | 52,584,997     | 34%      |
| Ending Fund Balance                | 471,097,550   | 410,133,123   | 143,461,079    | 165,014,742    | 15%      |
| TOTAL REQUIREMENTS                 | 2,013,086,399 | 2,113,899,538 | 2,026,670,683  | 2,056,368,975  | 1%       |
| Requirements by Object:            |               |               |                |                |          |
| Personnel Services                 | 606,976,989   | 641,504,915   | 691,069,466    | 740,669,790    | 7%       |
| Materials & Services               | 824,113,244   | 960,349,132   | 1,027,088,531  | 1,006,399,892  | -2%      |
| Capital Outlay                     | 17,338,911    | 8,817,134     | 43,130,701     | 23,971,278     | -44%     |
| Debt Service                       | 48,652,677    | 54,194,635    | 60,515,966     | 55,218,811     | -9%      |
| Fund Transfers                     | 44,907,028    | 38,900,595    | 18,931,736     | 12,509,465     | -34%     |
| Contingencies                      | 0             | 0             | 42,473,204     | 52,584,997     | 24%      |
| Ending Fund Balance                | 471,097,550   | 410,133,124   | 143,461,079    | 165,014,742    | 15%      |
| ,                                  | ,,            | , ,           | , ,            | , ,            | / (      |