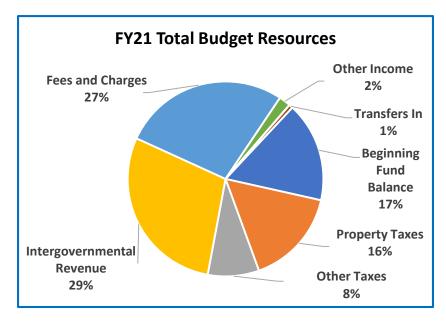

|                                    | Anr           | nual Report   |                |                |          |
|------------------------------------|---------------|---------------|----------------|----------------|----------|
|                                    | 2017-18       | 2018-19       | 2019-20        | 2020-21        | Budge    |
|                                    | Actual        | Actual        | Revised Budget | Adopted Budget | % Change |
| SUMMARY OF ALL FUNDS               |               |               |                |                |          |
| Property Tax Breakdown:            |               |               |                |                |          |
| Permanent Rate Property Taxes      | 287,068,277   | 298,877,113   | 308,734,228    | 319,621,554    | 4%       |
| Local Option Levy Property Taxes   | 3,027,170     | 3,223,636     | 3,331,764      | 3,341,863      | 0%       |
| Prior Years Property Taxes         | 13,012,945    | 4,727,624     | 4,149,267      | 4,957,093      | 19%      |
| Payments in Lieu of Property Taxes | 657,735       | 399,719       | 69,300         | 69,300         | 0%       |
| Total Property Taxes               | 303,766,128   | 307,228,092   | 316,284,559    | 327,989,810    | 4%       |
| Resources:                         |               |               |                |                |          |
| Beginning Fund Balance             | 365,688,853   | 473,963,943   | 390,861,504    | 340,656,823    | -13%     |
| Property Taxes                     | 303,766,128   | 307,228,092   | 316,284,559    | 327,989,810    | 4%       |
| Other Taxes                        | 170,364,713   | 184,108,695   | 179,373,058    | 174,396,330    | -3%      |
| Intergovernmental Revenue          | 466,886,969   | 526,706,241   | 537,872,214    | 594,082,773    | 10%      |
| Fees and Charges                   | 435,260,167   | 492,222,811   | 527,379,571    | 566,523,220    | 7%       |
| Other Income                       | 41,845,782    | 91,512,574    | 36,318,041     | 39,687,060     | 9%       |
| Debt Proceeds                      | 184,366,758   | (743,413)     | 19,650,000     | 523,494        | -97%     |
| Transfers In                       | 44,907,028    | 38,900,595    | 18,931,736     | 12,509,465     | -34%     |
| TOTAL RESOURCES                    | 2,013,086,398 | 2,113,899,538 | 2,026,670,683  | 2,056,368,975  | 1%       |
| Requirements by Function:          |               |               |                |                |          |
| Administrative Services            | 546,880,803   | 664,920,210   | 725,698,828    | 653,297,243    | -10%     |
| Community Development              | 102,032,430   | 98,633,347    | 136,911,771    | 145,920,678    | 7%       |
| Social Services                    | 446,225,673   | 477,801,657   | 512,311,176    | 568,573,290    | 11%      |
| Parks, Recreation and Culture      | 76,817,086    | 80,667,368    | 89,624,357     | 92,222,142     | 3%       |
| Public Safety                      | 276,473,151   | 288,664,803   | 299,879,654    | 311,027,607    | 4%       |
| Debt Service                       | 48,652,677    | 54,178,435    | 60,515,966     | 55,218,811     | -9%      |
| Transfers Out                      | 44,907,028    | 38,900,595    | 18,931,736     | 12,509,465     | -34%     |
| Contingencies                      | 0             | 0             | 39,336,116     | 52,584,997     | 34%      |
| Ending Fund Balance                | 471,097,550   | 410,133,123   | 143,461,079    | 165,014,742    | 15%      |
| TOTAL REQUIREMENTS                 | 2,013,086,399 | 2,113,899,538 | 2,026,670,683  | 2,056,368,975  | 1%       |
| Requirements by Object:            |               |               |                |                |          |
| Personnel Services                 | 606,976,989   | 641,504,915   | 691,069,466    | 740,669,790    | 7%       |
| Materials & Services               | 824,113,244   | 960,349,132   | 1,027,088,531  | 1,006,399,892  | -2%      |
| Capital Outlay                     | 17,338,911    | 8,817,134     | 43,130,701     | 23,971,278     | -44%     |
| Debt Service                       | 48,652,677    | 54,194,635    | 60,515,966     | 55,218,811     | -9%      |
| Fund Transfers                     | 44,907,028    | 38,900,595    | 18,931,736     | 12,509,465     | -34%     |
| Contingencies                      | 0             | 0             | 42,473,204     | 52,584,997     | 24%      |
| Ending Fund Balance                | 471,097,550   | 410,133,124   | 143,461,079    | 165,014,742    | 15%      |
| ,                                  | ,,            | , ,           | , ,            | , ,            | / (      |