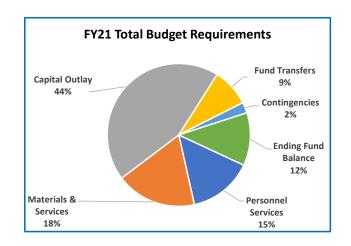

#### Highlights of the 2020-21 Budget:

- The Library District's FY21 total budget is \$141 million, an increase of \$4 million (3%).
- The budget increase is the sum of increases in operating and capital expenses (+\$3.2 million) and contingency/ending fund balance (+\$3.7 million) and a decrease in interfund transfers out (-\$3.9 million).
- The expenditure-only budget is \$93 million, an increase of \$3 million (4%).
- District staffing is decreasing by 4 FTE.
- The District is increasing its tax rate from \$1.21 to \$1.22 per \$1,000 AV