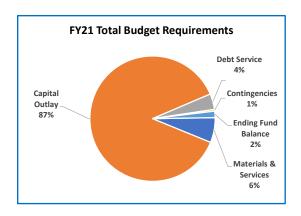

| 2018-19          | 2019-20 | 2020-21          |
|--------------------------------------------------------|----------------|------------------|---------|------------------|
| Base Frozen Value in Millions Excess Value in Millions | \$19.2         | \$19.2           | \$19.2  | \$19.2           |
|                                                        | \$8.9          | \$10.1           | \$16.1  | \$10.7           |
| Total Value All Plan Areas in Millions                 | ъо.9<br>\$28.1 | \$10.1<br>\$29.3 | \$35.2  | \$10.7<br>\$29.8 |
| Number of Plan Areas                                   | 1              | 1                | 1       | 1                |
| Measure 5 Loss                                         | \$-5           | \$-9             | \$-14   | \$-7             |





## **Troutdale URA**

|                               | 2017-18   | 2018-19   | 2019-20        | 2020-21        | Budget   |
|-------------------------------|-----------|-----------|----------------|----------------|----------|
|                               | Actual    | Actual    | Revised Budget | Adopted Budget | % Change |
| SUMMARY OF ALL FUNDS          |           |           |                |                |          |
| Property Tax Breakdown:       |           |           |                |                |          |
| Permanent Rate Property Taxes | 137,473   | 153,170   | 157,496        | 245,998        | 56%      |
| Prior Years Property Taxes    | 2,116     | 5,164     | 2,000          | 2,000          | 0%       |
| Total Property Taxes          | 139,589   | 158,334