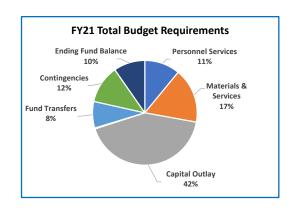

|                                    | Anr           | nual Report   |                |                |          |
|------------------------------------|---------------|---------------|----------------|----------------|----------|
|                                    | 2017-18       | 2018-19       | 2019-20        | 2020-21        | Budge    |
|                                    | Actual        | Actual        | Revised Budget | Adopted Budget | % Change |
| SUMMARY OF ALL FUNDS               |               |               |                |                |          |
| Property Tax Breakdown:            |               |               |                |                |          |
| Permanent Rate Property Taxes      | 287,068,277   | 298,877,113   | 308,734,228    | 319,621,554    | 4%       |
| Local Option Levy Property Taxes   | 3,027,170     | 3,223,636     | 3,331,764      | 3,341,863      | 0%       |
| Prior Years Property Taxes         | 13,012,945    | 4,727,624     | 4,149,267      | 4,957,093      | 19%      |
| Payments in Lieu of Property Taxes | 657,735       | 399,719       | 69,300         | 69,300         | 0%       |
| Total Property Taxes               | 303,766,128   | 307,228,092   | 316,284,559    | 327,989,810    | 4%       |
| Resources:                         |               |               |                |                |          |
| Beginning Fund Balance             | 365,688,853   | 473,963,943   | 390,861,504    | 340,656,823    | -13%     |
| Property Taxes                     | 303,766,128   | 307,228,092   | 316,284,559    | 327,989,810    | 4%       |
| Other Taxes                        | 170,364,713   | 184,108,695   | 179,373,058    | 174,396,330    | -3%      |
| Intergovernmental Revenue          | 466,886,969   | 526,706,241   | 537,872,214    | 594,082,773    | 10%      |
| Fees and Charges                   | 435,260,167   | 492,222,811   | 527,379,571    | 566,523,220    | 7%       |
| Other Income                       | 41,845,782    | 91,512,574    | 36,318,041     | 39,687,060     | 9%       |
| Debt Proceeds                      | 184,366,758   | (743,413)     | 19,650,000     | 523,494        | -97%     |
| Transfers In                       | 44,907,028    | 38,900,595    | 18,931,736     | 12,509,465     | -34%     |
| TOTAL RESOURCES                    | 2,013,086,398 | 2,113,899,538 | 2,026,670,683  | 2,056,368,975  | 1%       |
| Requirements by Function:          |               |               |                |                |          |
| Administrative Services            | 546,880,803   | 664,920,210   | 725,698,828    | 653,297,243    | -10%     |
| Community Development              | 102,032,430   | 98,633,347    | 136,911,771    | 145,920,678    | 7%       |
| Social Services                    | 446,225,673   | 477,801,657   | 512,311,176    | 568,573,290    | 11%      |
| Parks, Recreation and Culture      | 76,817,086    | 80,667,368    | 89,624,357     | 92,222,142     | 3%       |
| Public Safety                      | 276,473,151   | 288,664,803   | 299,879,654    | 311,027,607    | 4%       |
| Debt Service                       | 48,652,677    | 54,178,435    | 60,515,966     | 55,218,811     | -9%      |
| Transfers Out                      | 44,907,028    | 38,900,595    | 18,931,736     | 12,509,465     | -34%     |
| Contingencies                      | 0             | 0             | 39,336,116     | 52,584,997     | 34%      |
| Ending Fund Balance                | 471,097,550   | 410,133,123   | 143,461,079    | 165,014,742    | 15%      |
| TOTAL REQUIREMENTS                 | 2,013,086,399 | 2,113,899,538 | 2,026,670,683  | 2,056,368,975  | 1%       |
| Requirements by Object:            |               |               |                |                |          |
| Personnel Services                 | 606,976,989   | 641,504,915   | 691,069,466    | 740,669,790    | 7%       |
| Materials & Services               | 824,113,244   | 960,349,132   | 1,027,088,531  | 1,006,399,892  | -2%      |
| Capital Outlay                     | 17,338,911    | 8,817,134     | 43,130,701     | 23,971,278     | -44%     |
| Debt Service                       | 48,652,677    | 54,194,635    | 60,515,966     | 55,218,811     | -9%      |
| Fund Transfers                     | 44,907,028    | 38,900,595    | 18,931,736     | 12,509,465     | -34%     |
| Contingencies                      | 0             | 0             | 42,473,204     | 52,584,997     | 24%      |
| Ending Fund Balance                | 471,097,550   | 410,133,124   | 143,461,079    | 165,014,742    | 15%      |
| ,                                  | ,,            | , ,           | , ,            | , ,            | / (      |