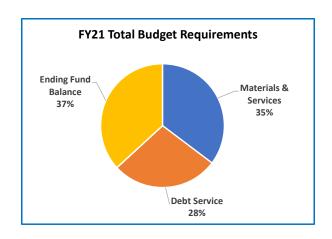

-------------------------------------------------------------------------------------------------|--------------------------------------|--------------------------------------|--------------------------------------|--------------------------------------|
| Base Frozen Value in Millions                                                                                  | \$437.5                              | \$437.5                              | \$437.5                              | \$437.5                              |
| Excess Value in Millions<br>\$Total Value All Plan Areas in Millions<br>Number of Plan Areas<br>Measure 5 Loss | \$314.8<br>\$752.3<br>1<br>\$-10,774 | \$346.8<br>\$784.3<br>1<br>\$-16,210 | \$397.5<br>\$835.1<br>1<br>\$-23,965 | \$437.5<br>\$875.0<br>1<br>\$-13,211 |





# **Gresham Redevelopment Comm**

|                                                 | 2017-18<br>Actual | 2018-19<br>Actual | 2019-20<br>Revised Budget | 2020-21<br>Adopted Budget | Budget<br>% Change |
|-------------------------------------------------|-------------------|-------------------|---------------------------|---------------------------|--------------------|
| SUMMARY OF ALL FUNDS                            |                   |                   |                           |                           | <u> </u>           |
| Property Tax Breakdown:                         |                   |                   |                           |                           |                    |
| Permanent Rate Property Taxes                   | 4,649,026         | 5,261,476