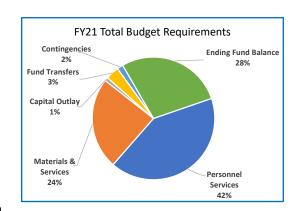

|                                    | Anr           | nual Report   |                |                |          |
|------------------------------------|---------------|---------------|----------------|----------------|----------|
|                                    | 2017-18       | 2018-19       | 2019-20        | 2020-21        | Budge    |
|                                    | Actual        | Actual        | Revised Budget | Adopted Budget | % Change |
| SUMMARY OF ALL FUNDS               |               |               |                |                |          |
| Property Tax Breakdown:            |               |               |                |                |          |
| Permanent Rate Property Taxes      | 287,068,277   | 298,877,113   | 308,734,228    | 319,621,554    | 4%       |
| Local Option Levy Property Taxes   | 3,027,170     | 3,223,636     | 3,331,764      | 3,341,863      | 0%       |
| Prior Years Property Taxes         | 13,012,945    | 4,727,624     | 4,149,267      | 4,957,093      | 19%      |
| Payments in Lieu of Property Taxes | 657,735       | 399,719       | 69,300         | 69,300         | 0%       |
| Total Property Taxes               | 303,766,128   | 307,228,092   | 316,284,559    | 327,989,810    | 4%       |
| Resources:                         |               |               |                |                |          |
| Beginning Fund Balance             | 365,688,853   | 473,963,943   | 390,861,504    | 340,656,823    | -13%     |
| Property Taxes                     | 303,766,128   | 307,228,092   | 316,284,559    | 327,989,810    | 4%       |
| Other Taxes                        | 170,364,713   | 184,108,695   | 179,373,058    | 174,396,330    | -3%      |
| Intergovernmental Revenue          | 466,886,969   | 526,706,241   | 537,872,214    | 594,082,773    | 10%      |
| Fees and Charges                   | 435,260,167   | 492,222,811   | 527,379,571    | 566,523,220    | 7%       |
| Other Income                       | 41,845,782    | 91,512,574    | 36,318,041     | 39,687,060     | 9%       |
| Debt Proceeds                      | 184,366,758   | (743,413)     | 19,650,000     | 523,494        | -97%     |
| Transfers In                       | 44,907,028    | 38,900,595    | 18,931,736     | 12,509,465     | -34%     |
| TOTAL RESOURCES                    | 2,013,086,398 | 2,113,899,538 | 2,026,670,683  | 2,056,368,975  | 1%       |
| Requirements by Function:          |               |               |                |                |          |
| Administrative Services            | 546,880,803   | 664,920,210   | 725,698,828    | 653,297,243    | -10%     |
| Community Development              | 102,032,430   | 98,633,347    | 136,911,771    | 145,920,678    | 7%       |
| Social Services                    | 446,225,673   | 477,801,657   | 512,311,176    | 568,573,290    | 11%      |
| Parks, Recreation and Culture      | 76,817,086    | 80,667,368    | 89,624,357     | 92,222,142     | 3%       |
| Public Safety                      | 276,473,151   | 288,664,803   | 299,879,654    | 311,027,607    | 4%       |
| Debt Service                       | 48,652,677    | 54,178,435    | 60,515,966     | 55,218,811     | -9%      |
| Transfers Out                      | 44,907,028    | 38,900,595    | 18,931,736     | 12,509,465     | -34%     |
| Contingencies                      | 0             | 0             | 39,336,116     | 52,584,997     | 34%      |
| Ending Fund Balance                | 471,097,550   | 410,133,123   | 143,461,079    | 165,014,742    | 15%      |
| TOTAL REQUIREMENTS                 | 2,013,086,399 | 2,113,899,538 | 2,026,670,683  | 2,056,368,975  | 1%       |
| Requirements by Object:            |               |               |                |                |          |
| Personnel Services                 | 606,976,989   | 641,504,915   | 691,069,466    | 740,669,790    | 7%       |
| Materials & Services               | 824,113,244   | 960,349,132   | 1,027,088,531  | 1,006,399,892  | -2%      |
| Capital Outlay                     | 17,338,911    | 8,817,134     | 43,130,701     | 23,971,278     | -44%     |
| Debt Service                       | 48,652,677    | 54,194,635    | 60,515,966     | 55,218,811     | -9%      |
| Fund Transfers                     | 44,907,028    | 38,900,595    | 18,931,736     | 12,509,465     | -34%     |
| Contingencies                      | 0             | 0             | 42,473,204     | 52,584,997     | 24%      |
| Ending Fund Balance                | 471,097,550   | 410,133,124   | 143,461,079    | 165,014,742    | 15%      |
| ,                                  | ,,            | , ,           | , ,            | , ,            | / (      |