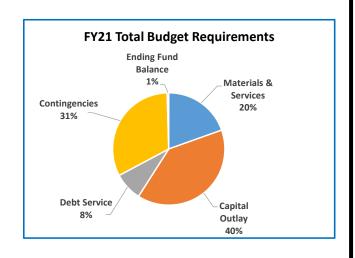

|                                    | Anr           | nual Report   |                |                |          |
|------------------------------------|---------------|---------------|----------------|----------------|----------|
|                                    | 2017-18       | 2018-19       | 2019-20        | 2020-21        | Budge    |
|                                    | Actual        | Actual        | Revised Budget | Adopted Budget | % Change |
| SUMMARY OF ALL FUNDS               |               |               |                |                |          |
| Property Tax Breakdown:            |               |               |                |                |          |
| Permanent Rate Property Taxes      | 287,068,277   | 298,877,113   | 308,734,228    | 319,621,554    | 4%       |
| Local Option Levy Property Taxes   | 3,027,170     | 3,223,636     | 3,331,764      | 3,341,863      | 0%       |
| Prior Years Property Taxes         | 13,012,945    | 4,727,624     | 4,149,267      | 4,957,093      | 19%      |
| Payments in Lieu of Property Taxes | 657,735       | 399,719       | 69,300         | 69,300         | 0%       |
| Total Property Taxes               | 303,766,128   | 307,228,092   | 316,284,559    | 327,989,810    | 4%       |
| Resources:                         |               |               |                |                |          |
| Beginning Fund Balance             | 365,688,853   | 473,963,943   | 390,861,504    | 340,656,823    | -13%     |
| Property Taxes                     | 303,766,128   | 307,228,092   | 316,284,559    | 327,989,810    | 4%       |
| Other Taxes                        | 170,364,713   | 184,108,695   | 179,373,058    | 174,396,330    | -3%      |
| Intergovernmental Revenue          | 466,886,969   | 526,706,241   | 537,872,214    | 594,082,773    | 10%      |
| Fees and Charges                   | 435,260,167   | 492,222,811   | 527,379,571    | 566,523,220    | 7%       |
| Other Income                       | 41,845,782    | 91,512,574    | 36,318,041     | 39,687,060     | 9%       |
| Debt Proceeds                      | 184,366,758   | (743,413)     | 19,650,000     | 523,494        | -97%     |
| Transfers In                       | 44,907,028    | 38,900,595    | 18,931,736     | 12,509,465     | -34%     |
| TOTAL RESOURCES                    | 2,013,086,398 | 2,113,899,538 | 2,026,670,683  | 2,056,368,975  | 1%       |
| Requirements by Function:          |               |               |                |                |          |
| Administrative Services            | 546,880,803   | 664,920,210   | 725,698,828    | 653,297,243    | -10%     |
| Community Development              | 102,032,430   | 98,633,347    | 136,911,771    | 145,920,678    | 7%       |
| Social Services                    | 446,225,673   | 477,801,657   | 512,311,176    | 568,573,290    | 11%      |
| Parks, Recreation and Culture      | 76,817,086    | 80,667,368    | 89,624,357     | 92,222,142     | 3%       |
| Public Safety                      | 276,473,151   | 288,664,803   | 299,879,654    | 311,027,607    | 4%       |
| Debt Service                       | 48,652,677    | 54,178,435    | 60,515,966     | 55,218,811     | -9%      |
| Transfers Out                      | 44,907,028    | 38,900,595    | 18,931,736     | 12,509,465     | -34%     |
| Contingencies                      | 0             | 0             | 39,336,116     | 52,584,997     | 34%      |
| Ending Fund Balance                | 471,097,550   | 410,133,123   | 143,461,079    | 165,014,742    | 15%      |
| TOTAL REQUIREMENTS                 | 2,013,086,399 | 2,113,899,538 | 2,026,670,683  | 2,056,368,975  | 1%       |
| Requirements by Object:            |               |               |                |                |          |
| Personnel Services                 | 606,976,989   | 641,504,915   | 691,069,466    | 740,669,790    | 7%       |
| Materials & Services               | 824,113,244   | 960,349,132   | 1,027,088,531  | 1,006,399,892  | -2%      |
| Capital Outlay                     | 17,338,911    | 8,817,134     | 43,130,701     | 23,971,278     | -44%     |
| Debt Service                       | 48,652,677    | 54,194,635    | 60,515,966     | 55,218,811     | -9%      |
| Fund Transfers                     | 44,907,028    | 38,900,595    | 18,931,736     | 12,509,465     | -34%     |
| Contingencies                      | 0             | 0             | 42,473,204     | 52,584,997     | 24%      |
| Ending Fund Balance                | 471,097,550   | 410,133,124   | 143,461,079    | 165,014,742    | 15%      |
| ,                                  | ,,            | , ,           | , ,            | , ,            | / (      |