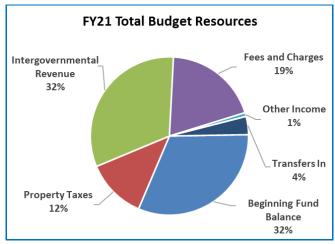

|                                    | Anr           | nual Report   |                |                |          |
|------------------------------------|---------------|---------------|----------------|----------------|----------|
|                                    | 2017-18       | 2018-19       | 2019-20        | 2020-21        | Budge    |
|                                    | Actual        | Actual        | Revised Budget | Adopted Budget | % Change |
| SUMMARY OF ALL FUNDS               |               |               |                |                |          |
| Property Tax Breakdown:            |               |               |                |                |          |
| Permanent Rate Property Taxes      | 287,068,277   | 298,877,113   | 308,734,228    | 319,621,554    | 4%       |
| Local Option Levy Property Taxes   | 3,027,170     | 3,223,636     | 3,331,764      | 3,341,863      | 0%       |
| Prior Years Property Taxes         | 13,012,945    | 4,727,624     | 4,149,267      | 4,957,093      | 19%      |
| Payments in Lieu of Property Taxes | 657,735       | 399,719       | 69,300         | 69,300         | 0%       |
| Total Property Taxes               | 303,766,128   | 307,228,092   | 316,284,559    | 327,989,810    | 4%       |
| Resources:                         |               |               |                |                |          |
| Beginning Fund Balance             | 365,688,853   | 473,963,943   | 390,861,504    | 340,656,823    | -13%     |
| Property Taxes                     | 303,766,128   | 307,228,092   | 316,284,559    | 327,989,810    | 4%       |
| Other Taxes                        | 170,364,713   | 184,108,695   | 179,373,058    | 174,396,330    | -3%      |
| Intergovernmental Revenue          | 466,886,969   | 526,706,241   | 537,872,214    | 594,082,773    | 10%      |
| Fees and Charges                   | 435,260,167   | 492,222,811   | 527,379,571    | 566,523,220    | 7%       |
| Other Income                       | 41,845,782    | 91,512,574    | 36,318,041     | 39,687,060     | 9%       |
| Debt Proceeds                      | 184,366,758   | (743,413)     | 19,650,000     | 523,494        | -97%     |
| Transfers In                       | 44,907,028    | 38,900,595    | 18,931,736     | 12,509,465     | -34%     |
| TOTAL RESOURCES                    | 2,013,086,398 | 2,113,899,538 | 2,026,670,683  | 2,056,368,975  | 1%       |
| Requirements by Function:          |               |               |                |                |          |
| Administrative Services            | 546,880,803   | 664,920,210   | 725,698,828    | 653,297,243    | -10%     |
| Community Development              | 102,032,430   | 98,633,347    | 136,911,771    | 145,920,678    | 7%       |
| Social Services                    | 446,225,673   | 477,801,657   | 512,311,176    | 568,573,290    | 11%      |
| Parks, Recreation and Culture      | 76,817,086    | 80,667,368    | 89,624,357     | 92,222,142     | 3%       |
| Public Safety                      | 276,473,151   | 288,664,803   | 299,879,654    | 311,027,607    | 4%       |
| Debt Service                       | 48,652,677    | 54,178,435    | 60,515,966     | 55,218,811     | -9%      |
| Transfers Out                      | 44,907,028    | 38,900,595    | 18,931,736     | 12,509,465     | -34%     |
| Contingencies                      | 0             | 0             | 39,336,116     | 52,584,997     | 34%      |
| Ending Fund Balance                | 471,097,550   | 410,133,123   | 143,461,079    | 165,014,742    | 15%      |
| TOTAL REQUIREMENTS                 | 2,013,086,399 | 2,113,899,538 | 2,026,670,683  | 2,056,368,975  | 1%       |
| Requirements by Object:            |               |               |                |                |          |
| Personnel Services                 | 606,976,989   | 641,504,915   | 691,069,466    | 740,669,790    | 7%       |
| Materials & Services               | 824,113,244   | 960,349,132   | 1,027,088,531  | 1,006,399,892  | -2%      |
| Capital Outlay                     | 17,338,911    | 8,817,134     | 43,130,701     | 23,971,278     | -44%     |
| Debt Service                       | 48,652,677    | 54,194,635    | 60,515,966     | 55,218,811     | -9%      |
| Fund Transfers                     | 44,907,028    | 38,900,595    | 18,931,736     | 12,509,465     | -34%     |
| Contingencies                      | 0             | 0             | 42,473,204     | 52,584,997     | 24%      |
| Ending Fund Balance                | 471,097,550   | 410,133,124   | 143,461,079    | 165,014,742    | 15%      |
| ,                                  | ,,            | , ,           | , ,            | , ,            | / (      |