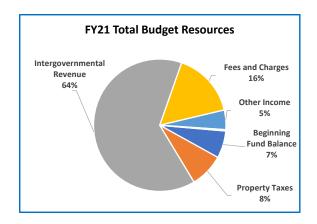

|  |  |
| Inventory                             | 1,389,000   | 954,000     |  |  |  |
| Fixed Assets                          | 53,557,000  | 52,663,000  |  |  |  |
| Other                                 | 167,000     | 465,000     |  |  |  |
| Deferred Outflows                     | 14,751,000  | 19,773,000  |  |  |  |
| TOTAL ASSETS                          | 113,747,000 | 107,652,000 |  |  |  |
| Liabilities and Equity:               |             |             |  |  |  |
| Liabilities                           | 140,499,000 | 141,467,000 |  |  |  |
| Equity                                | -29,906,000 | -40,224,000 |  |  |  |
| Deferred Inflows                      | 3,154,000   | 6,409,000   |  |  |  |
| TOTAL LIABILITIES AND EQUITY          | 113,747,000 | 107,652,000 |  |  |  |





# Established in 1968 PORTLAND COMMUNITY COLLEGE

PO Box 19000 Portland, Oregon 97280 971-722-6111 www.pcc.edu

Board Chair: Jim Harper

District President: Mark Mitsui Vice President of Finance: Eric Blumenthal

### Background:

The seven member board that governs the College serves without compensation. All are elected at large to four-year terms. The college was initially named Metropolitan Area Education District.

The College adopts a bi-annual budget, for consistence with other taxing districts, in this report, only the first year of that biennial budget is used.

PCC serves a population of 1.2 million in an area of 1,500 square miles. District boundaries extend into Clackamas, Washington, Columbia, and Yamhill Counties. The College estimated that it enrolled 26,772 full time equ