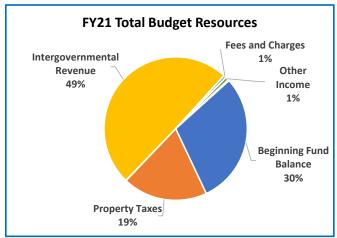

|                                    | Anr           | nual Report   |                |                |          |
|------------------------------------|---------------|---------------|----------------|----------------|----------|
|                                    | 2017-18       | 2018-19       | 2019-20        | 2020-21        | Budge    |
|                                    | Actual        | Actual        | Revised Budget | Adopted Budget | % Change |
| SUMMARY OF ALL FUNDS               |               |               |                |                |          |
| Property Tax Breakdown:            |               |               |                |                |          |
| Permanent Rate Property Taxes      | 287,068,277   | 298,877,113   | 308,734,228    | 319,621,554    | 4%       |
| Local Option Levy Property Taxes   | 3,027,170     | 3,223,636     | 3,331,764      | 3,341,863      | 0%       |
| Prior Years Property Taxes         | 13,012,945    | 4,727,624     | 4,149,267      | 4,957,093      | 19%      |
| Payments in Lieu of Property Taxes | 657,735       | 399,719       | 69,300         | 69,300         | 0%       |
| Total Property Taxes               | 303,766,128   | 307,228,092   | 316,284,559    | 327,989,810    | 4%       |
| Resources:                         |               |               |                |                |          |
| Beginning Fund Balance             | 365,688,853   | 473,963,943   | 390,861,504    | 340,656,823    | -13%     |
| Property Taxes                     | 303,766,128   | 307,228,092   | 316,284,559    | 327,989,810    | 4%       |
| Other Taxes                        | 170,364,713   | 184,108,695   | 179,373,058    | 174,396,330    | -3%      |
| Intergovernmental Revenue          | 466,886,969   | 526,706,241   | 537,872,214    | 594,082,773    | 10%      |
| Fees and Charges                   | 435,260,167   | 492,222,811   | 527,379,571    | 566,523,220    | 7%       |
| Other Income                       | 41,845,782    | 91,512,574    | 36,318,041     | 39,687,060     | 9%       |
| Debt Proceeds                      | 184,366,758   | (743,413)     | 19,650,000     | 523,494        | -97%     |
| Transfers In                       | 44,907,028    | 38,900,595    | 18,931,736     | 12,509,465     | -34%     |
| TOTAL RESOURCES                    | 2,013,086,398 | 2,113,899,538 | 2,026,670,683  | 2,056,368,975  | 1%       |
| Requirements by Function:          |               |               |                |                |          |
| Administrative Services            | 546,880,803   | 664,920,210   | 725,698,828    | 653,297,243    | -10%     |
| Community Development              | 102,032,430   | 98,633,347    | 136,911,771    | 145,920,678    | 7%       |
| Social Services                    | 446,225,673   | 477,801,657   | 512,311,176    | 568,573,290    | 11%      |
| Parks, Recreation and Culture      | 76,817,086    | 80,667,368    | 89,624,357     | 92,222,142     | 3%       |
| Public Safety                      | 276,473,151   | 288,664,803   | 299,879,654    | 311,027,607    | 4%       |
| Debt Service                       | 48,652,677    | 54,178,435    | 60,515,966     | 55,218,811     | -9%      |
| Transfers Out                      | 44,907,028    | 38,900,595    | 18,931,736     | 12,509,465     | -34%     |
| Contingencies                      | 0             | 0             | 39,336,116     | 52,584,997     | 34%      |
| Ending Fund Balance                | 471,097,550   | 410,133,123   | 143,461,079    | 165,014,742    | 15%      |
| TOTAL REQUIREMENTS                 | 2,013,086,399 | 2,113,899,538 | 2,026,670,683  | 2,056,368,975  | 1%       |
| Requirements by Object:            |               |               |                |                |          |
| Personnel Services                 | 606,976,989   | 641,504,915   | 691,069,466    | 740,669,790    | 7%       |
| Materials & Services               | 824,113,244   | 960,349,132   | 1,027,088,531  | 1,006,399,892  | -2%      |
| Capital Outlay                     | 17,338,911    | 8,817,134     | 43,130,701     | 23,971,278     | -44%     |
| Debt Service                       | 48,652,677    | 54,194,635    | 60,515,966     | 55,218,811     | -9%      |
| Fund Transfers                     | 44,907,028    | 38,900,595    | 18,931,736     | 12,509,465     | -34%     |
| Contingencies                      | 0             | 0             | 42,473,204     | 52,584,997     | 24%      |
| Ending Fund Balance                | 471,097,550   | 410,133,124   | 143,461,079    | 165,014,742    | 15%      |
| ,                                  | ,,            | , ,           | , ,            | , ,            | / (      |