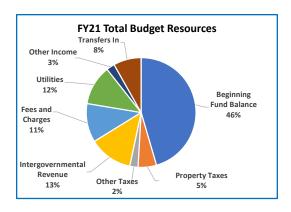

|                                    | Anr           | nual Report   |                |                |          |
|------------------------------------|---------------|---------------|----------------|----------------|----------|
|                                    | 2017-18       | 2018-19       | 2019-20        | 2020-21        | Budge    |
|                                    | Actual        | Actual        | Revised Budget | Adopted Budget | % Change |
| SUMMARY OF ALL FUNDS               |               |               |                |                |          |
| Property Tax Breakdown:            |               |               |                |                |          |
| Permanent Rate Property Taxes      | 287,068,277   | 298,877,113   | 308,734,228    | 319,621,554    | 4%       |
| Local Option Levy Property Taxes   | 3,027,170     | 3,223,636     | 3,331,764      | 3,341,863      | 0%       |
| Prior Years Property Taxes         | 13,012,945    | 4,727,624     | 4,149,267      | 4,957,093      | 19%      |
| Payments in Lieu of Property Taxes | 657,735       | 399,719       | 69,300         | 69,300         | 0%       |
| Total Property Taxes               | 303,766,128   | 307,228,092   | 316,284,559    | 327,989,810    | 4%       |
| Resources:                         |               |               |                |                |          |
| Beginning Fund Balance             | 365,688,853   | 473,963,943   | 390,861,504    | 340,656,823    | -13%     |
| Property Taxes                     | 303,766,128   | 307,228,092   | 316,284,559    | 327,989,810    | 4%       |
| Other Taxes                        | 170,364,713   | 184,108,695   | 179,373,058    | 174,396,330    | -3%      |
| Intergovernmental Revenue          | 466,886,969   | 526,706,241   | 537,872,214    | 594,082,773    | 10%      |
| Fees and Charges                   | 435,260,167   | 492,222,811   | 527,379,571    | 566,523,220    | 7%       |
| Other Income                       | 41,845,782    | 91,512,574    | 36,318,041     | 39,687,060     | 9%       |
| Debt Proceeds                      | 184,366,758   | (743,413)     | 19,650,000     | 523,494        | -97%     |
| Transfers In                       | 44,907,028    | 38,900,595    | 18,931,736     | 12,509,465     | -34%     |
| TOTAL RESOURCES                    | 2,013,086,398 | 2,113,899,538 | 2,026,670,683  | 2,056,368,975  | 1%       |
| Requirements by Function:          |               |               |                |                |          |
| Administrative Services            | 546,880,803   | 664,920,210   | 725,698,828    | 653,297,243    | -10%     |
| Community Development              | 102,032,430   | 98,633,347    | 136,911,771    | 145,920,678    | 7%       |
| Social Services                    | 446,225,673   | 477,801,657   | 512,311,176    | 568,573,290    | 11%      |
| Parks, Recreation and Culture      | 76,817,086    | 80,667,368    | 89,624,357     | 92,222,142     | 3%       |
| Public Safety                      | 276,473,151   | 288,664,803   | 299,879,654    | 311,027,607    | 4%       |
| Debt Service                       | 48,652,677    | 54,178,435    | 60,515,966     | 55,218,811     | -9%      |
| Transfers Out                      | 44,907,028    | 38,900,595    | 18,931,736     | 12,509,465     | -34%     |
| Contingencies                      | 0             | 0             | 39,336,116     | 52,584,997     | 34%      |
| Ending Fund Balance                | 471,097,550   | 410,133,123   | 143,461,079    | 165,014,742    | 15%      |
| TOTAL REQUIREMENTS                 | 2,013,086,399 | 2,113,899,538 | 2,026,670,683  | 2,056,368,975  | 1%       |
| Requirements by Object:            |               |               |                |                |          |
| Personnel Services                 | 606,976,989   | 641,504,915   | 691,069,466    | 740,669,790    | 7%       |
| Materials & Services               | 824,113,244   | 960,349,132   | 1,027,088,531  | 1,006,399,892  | -2%      |
| Capital Outlay                     | 17,338,911    | 8,817,134     | 43,130,701     | 23,971,278     | -44%     |
| Debt Service                       | 48,652,677    | 54,194,635    | 60,515,966     | 55,218,811     | -9%      |
| Fund Transfers                     | 44,907,028    | 38,900,595    | 18,931,736     | 12,509,465     | -34%     |
| Contingencies                      | 0             | 0             | 42,473,204     | 52,584,997     | 24%      |
| Ending Fund Balance                | 471,097,550   | 410,133,124   | 143,461,079    | 165,014,742    | 15%      |
| ,                                  | ,,            | , ,           | , ,            | , ,            | / (      |