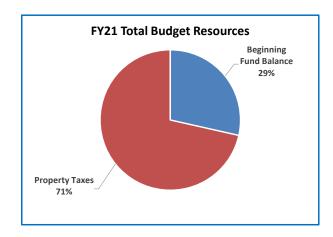

|                                    | Anr           | nual Report   |                |                |          |
|------------------------------------|---------------|---------------|----------------|----------------|----------|
|                                    | 2017-18       | 2018-19       | 2019-20        | 2020-21        | Budge    |
|                                    | Actual        | Actual        | Revised Budget | Adopted Budget | % Change |
| SUMMARY OF ALL FUNDS               |               |               |                |                |          |
| Property Tax Breakdown:            |               |               |                |                |          |
| Permanent Rate Property Taxes      | 287,068,277   | 298,877,113   | 308,734,228    | 319,621,554    | 4%       |
| Local Option Levy Property Taxes   | 3,027,170     | 3,223,636     | 3,331,764      | 3,341,863      | 0%       |
| Prior Years Property Taxes         | 13,012,945    | 4,727,624     | 4,149,267      | 4,957,093      | 19%      |
| Payments in Lieu of Property Taxes | 657,735       | 399,719       | 69,300         | 69,300         | 0%       |
| Total Property Taxes               | 303,766,128   | 307,228,092   | 316,284,559    | 327,989,810    | 4%       |
| Resources:                         |               |               |                |                |          |
| Beginning Fund Balance             | 365,688,853   | 473,963,943   | 390,861,504    | 340,656,823    | -13%     |
| Property Taxes                     | 303,766,128   | 307,228,092   | 316,284,559    | 327,989,810    | 4%       |
| Other Taxes                        | 170,364,713   | 184,108,695   | 179,373,058    | 174,396,330    | -3%      |
| Intergovernmental Revenue          | 466,886,969   | 526,706,241   | 537,872,214    | 594,082,773    | 10%      |
| Fees and Charges                   | 435,260,167   | 492,222,811   | 527,379,571    | 566,523,220    | 7%       |
| Other Income                       | 41,845,782    | 91,512,574    | 36,318,041     | 39,687,060     | 9%       |
| Debt Proceeds                      | 184,366,758   | (743,413)     | 19,650,000     | 523,494        | -97%     |
| Transfers In                       | 44,907,028    | 38,900,595    | 18,931,736     | 12,509,465     | -34%     |
| TOTAL RESOURCES                    | 2,013,086,398 | 2,113,899,538 | 2,026,670,683  | 2,056,368,975  | 1%       |
| Requirements by Function:          |               |               |                |                |          |
| Administrative Services            | 546,880,803   | 664,920,210   | 725,698,828    | 653,297,243    | -10%     |
| Community Development              | 102,032,430   | 98,633,347    | 136,911,771    | 145,920,678    | 7%       |
| Social Services                    | 446,225,673   | 477,801,657   | 512,311,176    | 568,573,290    | 11%      |
| Parks, Recreation and Culture      | 76,817,086    | 80,667,368    | 89,624,357     | 92,222,142     | 3%       |
| Public Safety                      | 276,473,151   | 288,664,803   | 299,879,654    | 311,027,607    | 4%       |
| Debt Service                       | 48,652,677    | 54,178,435    | 60,515,966     | 55,218,811     | -9%      |
| Transfers Out                      | 44,907,028    | 38,900,595    | 18,931,736     | 12,509,465     | -34%     |
| Contingencies                      | 0             | 0             | 39,336,116     | 52,584,997     | 34%      |
| Ending Fund Balance                | 471,097,550   | 410,133,123   | 143,461,079    | 165,014,742    | 15%      |
| TOTAL REQUIREMENTS                 | 2,013,086,399 | 2,113,899,538 | 2,026,670,683  | 2,056,368,975  | 1%       |
| Requirements by Object:            |               |               |                |                |          |
| Personnel Services                 | 606,976,989   | 641,504,915   | 691,069,466    | 740,669,790    | 7%       |
| Materials & Services               | 824,113,244   | 960,349,132   | 1,027,088,531  | 1,006,399,892  | -2%      |
| Capital Outlay                     | 17,338,911    | 8,817,134     | 43,130,701     | 23,971,278     | -44%     |
| Debt Service                       | 48,652,677    | 54,194,635    | 60,515,966     | 55,218,811     | -9%      |
| Fund Transfers                     | 44,907,028    | 38,900,595    | 18,931,736     | 12,509,465     | -34%     |
| Contingencies                      | 0             | 0             | 42,473,204     | 52,584,997     | 24%      |
| Ending Fund Balance                | 471,097,550   | 410,133,124   | 143,461,079    | 165,014,742    | 15%      |
| ,                                  | ,,            | , ,           | , ,            | , ,            | / (      |