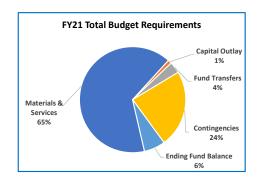

|                                    | Anr           | nual Report   |                |                |          |
|------------------------------------|---------------|---------------|----------------|----------------|----------|
|                                    | 2017-18       | 2018-19       | 2019-20        | 2020-21        | Budge    |
|                                    | Actual        | Actual        | Revised Budget | Adopted Budget | % Change |
| SUMMARY OF ALL FUNDS               |               |               |                |                |          |
| Property Tax Breakdown:            |               |               |                |                |          |
| Permanent Rate Property Taxes      | 287,068,277   | 298,877,113   | 308,734,228    | 319,621,554    | 4%       |
| Local Option Levy Property Taxes   | 3,027,170     | 3,223,636     | 3,331,764      | 3,341,863      | 0%       |
| Prior Years Property Taxes         | 13,012,945    | 4,727,624     | 4,149,267      | 4,957,093      | 19%      |
| Payments in Lieu of Property Taxes | 657,735       | 399,719       | 69,300         | 69,300         | 0%       |
| Total Property Taxes               | 303,766,128   | 307,228,092   | 316,284,559    | 327,989,810    | 4%       |
| Resources:                         |               |               |                |                |          |
| Beginning Fund Balance             | 365,688,853   | 473,963,943   | 390,861,504    | 340,656,823    | -13%     |
| Property Taxes                     | 303,766,128   | 307,228,092   | 316,284,559    | 327,989,810    | 4%       |
| Other Taxes                        | 170,364,713   | 184,108,695   | 179,373,058    | 174,396,330    | -3%      |
| Intergovernmental Revenue          | 466,886,969   | 526,706,241   | 537,872,214    | 594,082,773    | 10%      |
| Fees and Charges                   | 435,260,167   | 492,222,811   | 527,379,571    | 566,523,220    | 7%       |
| Other Income                       | 41,845,782    | 91,512,574    | 36,318,041     | 39,687,060     | 9%       |
| Debt Proceeds                      | 184,366,758   | (743,413)     | 19,650,000     | 523,494        | -97%     |
| Transfers In                       | 44,907,028    | 38,900,595    | 18,931,736     | 12,509,465     | -34%     |
| TOTAL RESOURCES                    | 2,013,086,398 | 2,113,899,538 | 2,026,670,683  | 2,056,368,975  | 1%       |
| Requirements by Function:          |               |               |                |                |          |
| Administrative Services            | 546,880,803   | 664,920,210   | 725,698,828    | 653,297,243    | -10%     |
| Community Development              | 102,032,430   | 98,633,347    | 136,911,771    | 145,920,678    | 7%       |
| Social Services                    | 446,225,673   | 477,801,657   | 512,311,176    | 568,573,290    | 11%      |
| Parks, Recreation and Culture      | 76,817,086    | 80,667,368    | 89,624,357     | 92,222,142     | 3%       |
| Public Safety                      | 276,473,151   | 288,664,803   | 299,879,654    | 311,027,607    | 4%       |
| Debt Service                       | 48,652,677    | 54,178,435    | 60,515,966     | 55,218,811     | -9%      |
| Transfers Out                      | 44,907,028    | 38,900,595    | 18,931,736     | 12,509,465     | -34%     |
| Contingencies                      | 0             | 0             | 39,336,116     | 52,584,997     | 34%      |
| Ending Fund Balance                | 471,097,550   | 410,133,123   | 143,461,079    | 165,014,742    | 15%      |
| TOTAL REQUIREMENTS                 | 2,013,086,399 | 2,113,899,538 | 2,026,670,683  | 2,056,368,975  | 1%       |
| Requirements by Object:            |               |               |                |                |          |
| Personnel Services                 | 606,976,989   | 641,504,915   | 691,069,466    | 740,669,790    | 7%       |
| Materials & Services               | 824,113,244   | 960,349,132   | 1,027,088,531  | 1,006,399,892  | -2%      |
| Capital Outlay                     | 17,338,911    | 8,817,134     | 43,130,701     | 23,971,278     | -44%     |
| Debt Service                       | 48,652,677    | 54,194,635    | 60,515,966     | 55,218,811     | -9%      |
| Fund Transfers                     | 44,907,028    | 38,900,595    | 18,931,736     | 12,509,465     | -34%     |
| Contingencies                      | 0             | 0             | 42,473,204     | 52,584,997     | 24%      |
| Ending Fund Balance                | 471,097,550   | 410,133,124   | 143,461,079    | 165,014,742    | 15%      |
| ,                                  | ,,            | , ,           | , ,            | , ,            | / (      |