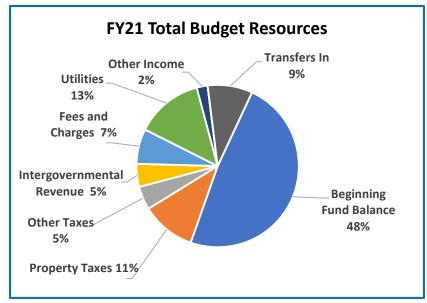

$2.130                          | \$2.332                          | \$2.780                          | \$2.623                          |
| Property Tax Rate Extended: Operations Debt Service Total Property Tax Rate | \$3.7652<br>\$0.8065<br>\$4.5717 | \$3.7652<br>\$0.2664<br>\$4.0316 | \$3.7652<br>\$0.2020<br>\$3.9672 | \$3.7652<br>\$0.1941<br>\$4.9593 |
| Measure 5 Loss                                                              | \$-179                           | \$-318                           | \$-321                           | \$-253                           |
| Number of Employees (FTE's)                                                 | 51                               | 53                               | 56                               | 57                               |





#### **City of Troutdale Annual Report** 2017-18 2018-19 2019-20 2020-21 **Budget** Actual Actual **Revised Budget** Adopted Budget % Change SUMMARY OF ALL FUNDS **Property Tax Breakdown:** 2% Permanent Rate Property Taxes 5,238,635 5,273,396 5,482,368 5,615,053 296,400 0% **GO Debt Property Taxes** 1,133,615 428,827 296,400 **Prior Years Property Taxes** 74,800 198,467 77,547 53% 118,345 **Total Property Taxes** 6,447,050 5,900,690 5,856,315 6,029,798 3% Resources: Beginning Fund Balance 18.653.514 23.874.086 23.182.345 27.022.840 17% **Property Taxes** 6,447,050 5,900,690 5,856,315 6,029,798 3% -17% Other Taxes 2,823,664 3,098,253 3,128,744 2,593,734 Intergovernmental Revenue 1% 1,678,466 1,911,640 2,544,031 2,562,903 Fees and Charges 5,949,611 4,066,000 2,920,035 3,888,245 33% 6,622