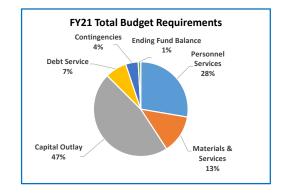

#### Highlights of the 2020-21 Budget:

- The total budget increases by \$29 million (1%), from \$2.03 billion in the current year to \$2.06 billion in FY21.
- The total general fund budget for 2020-21 is \$692 million, an increase of \$4 million (1%). The budget anticipates a slight increase in ending fund balance
- Staffing for FY21 increases by 52 FTE to 5,169. The new positions are predominately paid for by expanded Medicaid funding.
- The budget was balanced by reducing service level budgets by 2%, increasing the business income tax, and eliminating salary increases for employees earning over \$100,000 annually.
- Due to economic uncertainties locally and statewide, the county will have to monitor FY21 revenues carefully and take corrective action as needed

|                                    | Anr           | nual Report   |                |                |          |
|------------------------------------|---------------|---------------|----------------|----------------|----------|
|                                    | 2017-18       | 2018-19       | 2019-20        | 2020-21        | Budge    |
|                                    | Actual        | Actual        | Revised Budget | Adopted Budget | % Change |
| SUMMARY OF ALL FUNDS               |               |               |                |                |          |
| Property Tax Breakdown:            |               |               |                |                |          |
| Permanent Rate Property Taxes      | 287,068,277   | 298,877,113   | 308,734,228    | 319,621,554    | 4%       |
| Local Option Levy Property Taxes   | 3,027,170     | 3,223,636     | 3,331,764      | 3,341,863      | 0%       |
| Prior Years Property Taxes         | 13,012,945    | 4,727,624     | 4,149,267      | 4,957,093      | 19%      |
| Payments in Lieu of Property Taxes | 657,735       | 399,719       | 69,300         | 69,300         | 0%       |
| Total Property Taxes               | 303,766,128   | 307,228,092   | 316,284,559    | 327,989,810    | 4%       |
| Resources:                         |               |               |                |                |          |
| Beginning Fund Balance             | 365,688,853   | 473,963,943   | 390,861,504    | 340,656,823    | -13%     |
| Property Taxes                     | 303,766,128   | 307,228,092   | 316,284,559    | 327,989,810    | 4%       |
| Other Taxes                        | 170,364,713   | 184,108,695   | 179,373,058    | 174,396,330    | -3%      |
| Intergovernmental Revenue          | 466,886,969   | 526,706,241   | 537,872,214    | 594,082,773    | 10%      |
| Fees and Charges                   | 435,260,167   | 492,222,811   | 527,379,571    | 566,523,220    | 7%       |
| Other Income                       | 41,845,782    | 91,512,574    | 36,318,041     | 39,687,060     | 9%       |
| Debt Proceeds                      | 184,366,758   | (743,413)     | 19,650,000     | 523,494        | -97%     |
| Transfers In                       | 44,907,028    | 38,900,595    | 18,931,736     | 12,509,465     | -34%     |
| TOTAL RESOURCES                    | 2,013,086,398 | 2,113,899,538 | 2,026,670,683  | 2,056,368,975  | 1%       |
| Requirements by Function:          |               |               |                |                |          |
| Administrative Services            | 546,880,803   | 664,920,210   | 725,698,828    | 653,297,243    | -10%     |
| Community Development              | 102,032,430   | 98,633,347    | 136,911,771    | 145,920,678    | 7%       |
| Social Services                    | 446,225,673   | 477,801,657   | 512,311,176    | 568,573,290    | 11%      |
| Parks, Recreation and Culture      | 76,817,086    | 80,667,368    | 89,624,357     | 92,222,142     | 3%       |
| Public Safety                      | 276,473,151   | 288,664,803   | 299,879,654    | 311,027,607    | 4%       |
| Debt Service                       | 48,652,677    | 54,178,435    | 60,515,966     | 55,218,811     | -9%      |
| Transfers Out                      | 44,907,028    | 38,900,595    | 18,931,736     | 12,509,465     | -34%     |
| Contingencies                      | 0             | 0             | 39,336,116     | 52,584,997     | 34%      |
| Ending Fund Balance                | 471,097,550   | 410,133,123   | 143,461,079    | 165,014,742    | 15%      |
| TOTAL REQUIREMENTS                 | 2,013,086,399 | 2,113,899,538 | 2,026,670,683  | 2,056,368,975  | 1%       |
| Requirements by Object:            |               |               |                |                |          |
| Personnel Services                 | 606,976,989   | 641,504,915   | 691,069,466    | 740,669,790    | 7%       |
| Materials & Services               | 824,113,244   | 960,349,132   | 1,027,088,531  | 1,006,399,892  | -2%      |
| Capital Outlay                     | 17,338,911    | 8,817,134     | 43,130,701     | 23,971,278     | -44%     |
| Debt Service                       | 48,652,677    | 54,194,635    | 60,515,966     | 55,218,811     | -9%      |
| Fund Transfers                     | 44,907,028    | 38,900,595    | 18,931,736     | 12,509,465     | -34%     |
| Contingencies                      | 0             | 0             | 42,473,204     | 52,584,997     | 24%      |
| Ending Fund Balance                | 471,097,550   | 410,133,124   | 143,461,079    | 165,014,742    | 15%      |
| ,                                  | ,,            | , ,           | , ,            | , ,            | / (      |