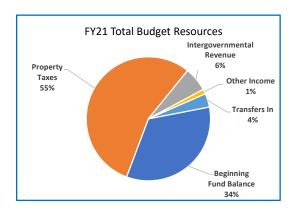

|                                    | Anr           | nual Report   |                |                |          |
|------------------------------------|---------------|---------------|----------------|----------------|----------|
|                                    | 2017-18       | 2018-19       | 2019-20        | 2020-21        | Budge    |
|                                    | Actual        | Actual        | Revised Budget | Adopted Budget | % Change |
| SUMMARY OF ALL FUNDS               |               |               |                |                |          |
| Property Tax Breakdown:            |               |               |                |                |          |
| Permanent Rate Property Taxes      | 287,068,277   | 298,877,113   | 308,734,228    | 319,621,554    | 4%       |
| Local Option Levy Property Taxes   | 3,027,170     | 3,223,636     | 3,331,764      | 3,341,863      | 0%       |
| Prior Years Property Taxes         | 13,012,945    | 4,727,624     | 4,149,267      | 4,957,093      | 19%      |
| Payments in Lieu of Property Taxes | 657,735       | 399,719       | 69,300         | 69,300         | 0%       |
| Total Property Taxes               | 303,766,128   | 307,228,092   | 316,284,559    | 327,989,810    | 4%       |
| Resources:                         |               |               |                |                |          |
| Beginning Fund Balance             | 365,688,853   | 473,963,943   | 390,861,504    | 340,656,823    | -13%     |
| Property Taxes                     | 303,766,128   | 307,228,092   | 316,284,559    | 327,989,810    | 4%       |
| Other Taxes                        | 170,364,713   | 184,108,695   | 179,373,058    | 174,396,330    | -3%      |
| Intergovernmental Revenue          | 466,886,969   | 526,706,241   | 537,872,214    | 594,082,773    | 10%      |
| Fees and Charges                   | 435,260,167   | 492,222,811   | 527,379,571    | 566,523,220    | 7%       |
| Other Income                       | 41,845,782    | 91,512,574    | 36,318,041     | 39,687,060     | 9%       |
| Debt Proceeds                      | 184,366,758   | (743,413)     | 19,650,000     | 523,494        | -97%     |
| Transfers In                       | 44,907,028    | 38,900,595    | 18,931,736     | 12,509,465     | -34%     |
| TOTAL RESOURCES                    | 2,013,086,398 | 2,113,899,538 | 2,026,670,683  | 2,056,368,975  | 1%       |
| Requirements by Function:          |               |               |                |                |          |
| Administrative Services            | 546,880,803   | 664,920,210   | 725,698,828    | 653,297,243    | -10%     |
| Community Development              | 102,032,430   | 98,633,347    | 136,911,771    | 145,920,678    | 7%       |
| Social Services                    | 446,225,673   | 477,801,657   | 512,311,176    | 568,573,290    | 11%      |
| Parks, Recreation and Culture      | 76,817,086    | 80,667,368    | 89,624,357     | 92,222,142     | 3%       |
| Public Safety                      | 276,473,151   | 288,664,803   | 299,879,654    | 311,027,607    | 4%       |
| Debt Service                       | 48,652,677    | 54,178,435    | 60,515,966     | 55,218,811     | -9%      |
| Transfers Out                      | 44,907,028    | 38,900,595    | 18,931,736     | 12,509,465     | -34%     |
| Contingencies                      | 0             | 0             | 39,336,116     | 52,584,997     | 34%      |
| Ending Fund Balance                | 471,097,550   | 410,133,123   | 143,461,079    | 165,014,742    | 15%      |
| TOTAL REQUIREMENTS                 | 2,013,086,399 | 2,113,899,538 | 2,026,670,683  | 2,056,368,975  | 1%       |
| Requirements by Object:            |               |               |                |                |          |
| Personnel Services                 | 606,976,989   | 641,504,915   | 691,069,466    | 740,669,790    | 7%       |
| Materials & Services               | 824,113,244   | 960,349,132   | 1,027,088,531  | 1,006,399,892  | -2%      |
| Capital Outlay                     | 17,338,911    | 8,817,134     | 43,130,701     | 23,971,278     | -44%     |
| Debt Service                       | 48,652,677    | 54,194,635    | 60,515,966     | 55,218,811     | -9%      |
| Fund Transfers                     | 44,907,028    | 38,900,595    | 18,931,736     | 12,509,465     | -34%     |
| Contingencies                      | 0             | 0             | 42,473,204     | 52,584,997     | 24%      |
| Ending Fund Balance                | 471,097,550   | 410,133,124   | 143,461,079    | 165,014,742    | 15%      |
| ,                                  | ,,            | , ,           | , ,            | , ,            | / (      |