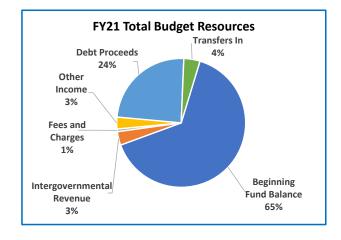

|                                    | Anr           | nual Report   |                |                |          |
|------------------------------------|---------------|---------------|----------------|----------------|----------|
|                                    | 2017-18       | 2018-19       | 2019-20        | 2020-21        | Budge    |
|                                    | Actual        | Actual        | Revised Budget | Adopted Budget | % Change |
| SUMMARY OF ALL FUNDS               |               |               |                |                |          |
| Property Tax Breakdown:            |               |               |                |                |          |
| Permanent Rate Property Taxes      | 287,068,277   | 298,877,113   | 308,734,228    | 319,621,554    | 4%       |
| Local Option Levy Property Taxes   | 3,027,170     | 3,223,636     | 3,331,764      | 3,341,863      | 0%       |
| Prior Years Property Taxes         | 13,012,945    | 4,727,624     | 4,149,267      | 4,957,093      | 19%      |
| Payments in Lieu of Property Taxes | 657,735       | 399,719       | 69,300         | 69,300         | 0%       |
| Total Property Taxes               | 303,766,128   | 307,228,092   | 316,284,559    | 327,989,810    | 4%       |
| Resources:                         |               |               |                |                |          |
| Beginning Fund Balance             | 365,688,853   | 473,963,943   | 390,861,504    | 340,656,823    | -13%     |
| Property Taxes                     | 303,766,128   | 307,228,092   | 316,284,559    | 327,989,810    | 4%       |
| Other Taxes                        | 170,364,713   | 184,108,695   | 179,373,058    | 174,396,330    | -3%      |
| Intergovernmental Revenue          | 466,886,969   | 526,706,241   | 537,872,214    | 594,082,773    | 10%      |
| Fees and Charges                   | 435,260,167   | 492,222,811   | 527,379,571    | 566,523,220    | 7%       |
| Other Income                       | 41,845,782    | 91,512,574    | 36,318,041     | 39,687,060     | 9%       |
| Debt Proceeds                      | 184,366,758   | (743,413)     | 19,650,000     | 523,494        | -97%     |
| Transfers In                       | 44,907,028    | 38,900,595    | 18,931,736     | 12,509,465     | -34%     |
| TOTAL RESOURCES                    | 2,013,086,398 | 2,113,899,538 | 2,026,670,683  | 2,056,368,975  | 1%       |
| Requirements by Function:          |               |               |                |                |          |
| Administrative Services            | 546,880,803   | 664,920,210   | 725,698,828    | 653,297,243    | -10%     |
| Community Development              | 102,032,430   | 98,633,347    | 136,911,771    | 145,920,678    | 7%       |
| Social Services                    | 446,225,673   | 477,801,657   | 512,311,176    | 568,573,290    | 11%      |
| Parks, Recreation and Culture      | 76,817,086    | 80,667,368    | 89,624,357     | 92,222,142     | 3%       |
| Public Safety                      | 276,473,151   | 288,664,803   | 299,879,654    | 311,027,607    | 4%       |
| Debt Service                       | 48,652,677    | 54,178,435    | 60,515,966     | 55,218,811     | -9%      |
| Transfers Out                      | 44,907,028    | 38,900,595    | 18,931,736     | 12,509,465     | -34%     |
| Contingencies                      | 0             | 0             | 39,336,116     | 52,584,997     | 34%      |
| Ending Fund Balance                | 471,097,550   | 410,133,123   | 143,461,079    | 165,014,742    | 15%      |
| TOTAL REQUIREMENTS                 | 2,013,086,399 | 2,113,899,538 | 2,026,670,683  | 2,056,368,975  | 1%       |
| Requirements by Object:            |               |               |                |                |          |
| Personnel Services                 | 606,976,989   | 641,504,915   | 691,069,466    | 740,669,790    | 7%       |
| Materials & Services               | 824,113,244   | 960,349,132   | 1,027,088,531  | 1,006,399,892  | -2%      |
| Capital Outlay                     | 17,338,911    | 8,817,134     | 43,130,701     | 23,971,278     | -44%     |
| Debt Service                       | 48,652,677    | 54,194,635    | 60,515,966     | 55,218,811     | -9%      |
| Fund Transfers                     | 44,907,028    | 38,900,595    | 18,931,736     | 12,509,465     | -34%     |
| Contingencies                      | 0             | 0             | 42,473,204     | 52,584,997     | 24%      |
| Ending Fund Balance                | 471,097,550   | 410,133,124   | 143,461,079    | 165,014,742    | 15%      |
| ,                                  | ,,            | , ,           | , ,            | , ,            | / (      |