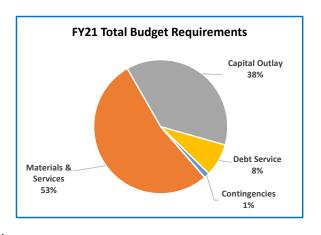

------------------------------------|-------------------------------------------|--------------------------------------------|---------------------------------------------|
| Urban Renewal Agency<br>City of Fairview                                                                                          | 2017-18                                  | 2018-19                                   | 2019-20                                    | 2020-21                                     |
| Base Frozen Value in Millions Excess Value in Millions Total Value All Plan Areas in Millions Number of Plan Areas Measure 5 Loss | \$ 0.0<br>\$ 0.0<br>\$ 0.0<br>0<br>\$0.0 | \$153.6<br>\$0.0<br>\$153.6<br>1<br>\$0.0 | \$153.6<br>\$7.4<br>\$161.1<br>1<br>\$-162 | \$153.6<br>\$25.2<br>\$178.8<br>1<br>\$-582 |





## Fairview URA

|                                    | 2017-18<br>Actual | 2018-19<br>Actual | 2019-20<br>Revised Budget | 2020-21<br>Adopted Budget | Budget % Change |
|------------------------------------|-------------------|-------------------|---------------------------|---------------------------|-----------------|
| CUMMARY OF ALL FUNDS               |                   |                   |                           |                           |                 |
| SUMMARY OF ALL FUNDS               |                   |                   |                           |                           |                 |
| Property Tax Breakdown:            |                   |                   |                           |                           |                 |
| Permanent Rate