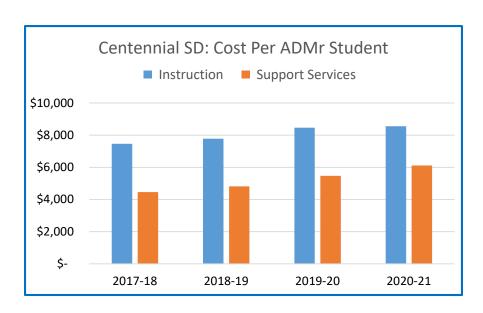

hed with the merger of Lynch and Pleasant Valley School Districts, and the assumption of Gresham's Centennial High School. Education programs are conducted in seven elementary schools, one middle school, one high school and two alternative schools.

Centennial School District boundaries encompass a 21 square mile area. An estimated population of 34,000 is served by the district in the cities of Gresham and Portland and in the unincorporated areas of the county. Boundaries extend into Clackamas County.

Permanent Property Tax Rate: \$4.7448

Outstanding Debt as of 6-30-20: \$19,265,188

\*This district is not a member of TSCC so TSCC has not reviewed or certified its budget. The financial data presented here is shown as received from the district and has not been subject to TSCC review.





### **Centennial School District**

| Centennial SD 28J                                                             | 2017-18                          | 2018-19                          | 2019-20                          | 2020-21                          |
|-------------------------------------------------------------------------------|----------------------------------|----------------------------------|----------------------------------|----------------------------------|
| Assessed Value in Billions                                                    | \$2.724                          | \$2.822                          | \$2.943                          | \$3.082                          |
| Real Market Value (M-5) in Billions                                           | \$4.261