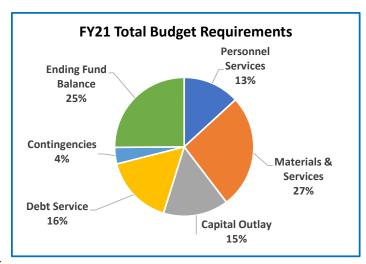

|                                    | Anr           | nual Report   |                |                |          |
|------------------------------------|---------------|---------------|----------------|----------------|----------|
|                                    | 2017-18       | 2018-19       | 2019-20        | 2020-21        | Budge    |
|                                    | Actual        | Actual        | Revised Budget | Adopted Budget | % Change |
| SUMMARY OF ALL FUNDS               |               |               |                |                |          |
| Property Tax Breakdown:            |               |               |                |                |          |
| Permanent Rate Property Taxes      | 287,068,277   | 298,877,113   | 308,734,228    | 319,621,554    | 4%       |
| Local Option Levy Property Taxes   | 3,027,170     | 3,223,636     | 3,331,764      | 3,341,863      | 0%       |
| Prior Years Property Taxes         | 13,012,945    | 4,727,624     | 4,149,267      | 4,957,093      | 19%      |
| Payments in Lieu of Property Taxes | 657,735       | 399,719       | 69,300         | 69,300         | 0%       |
| Total Property Taxes               | 303,766,128   | 307,228,092   | 316,284,559    | 327,989,810    | 4%       |
| Resources:                         |               |               |                |                |          |
| Beginning Fund Balance             | 365,688,853   | 473,963,943   | 390,861,504    | 340,656,823    | -13%     |
| Property Taxes                     | 303,766,128   | 307,228,092   | 316,284,559    | 327,989,810    | 4%       |
| Other Taxes                        | 170,364,713   | 184,108,695   | 179,373,058    | 174,396,330    | -3%      |
| Intergovernmental Revenue          | 466,886,969   | 526,706,241   | 537,872,214    | 594,082,773    | 10%      |
| Fees and Charges                   | 435,260,167   | 492,222,811   | 527,379,571    | 566,523,220    | 7%       |
| Other Income                       | 41,845,782    | 91,512,574    | 36,318,041     | 39,687,060     | 9%       |
| Debt Proceeds                      | 184,366,758   | (743,413)     | 19,650,000     | 523,494        | -97%     |
| Transfers In                       | 44,907,028    | 38,900,595    | 18,931,736     | 12,509,465     | -34%     |
| TOTAL RESOURCES                    | 2,013,086,398 | 2,113,899,538 | 2,026,670,683  | 2,056,368,975  | 1%       |
| Requirements by Function:          |               |               |                |                |          |
| Administrative Services            | 546,880,803   | 664,920,210   | 725,698,828    | 653,297,243    | -10%     |
| Community Development              | 102,032,430   | 98,633,347    | 136,911,771    | 145,920,678    | 7%       |
| Social Services                    | 446,225,673   | 477,801,657   | 512,311,176    | 568,573,290    | 11%      |
| Parks, Recreation and Culture      | 76,817,086    | 80,667,368    | 89,624,357     | 92,222,142     | 3%       |
| Public Safety                      | 276,473,151   | 288,664,803   | 299,879,654    | 311,027,607    | 4%       |
| Debt Service                       | 48,652,677    | 54,178,435    | 60,515,966     | 55,218,811     | -9%      |
| Transfers Out                      | 44,907,028    | 38,900,595    | 18,931,736     | 12,509,465     | -34%     |
| Contingencies                      | 0             | 0             | 39,336,116     | 52,584,997     | 34%      |
| Ending Fund Balance                | 471,097,550   | 410,133,123   | 143,461,079    | 165,014,742    | 15%      |
| TOTAL REQUIREMENTS                 | 2,013,086,399 | 2,113,899,538 | 2,026,670,683  | 2,056,368,975  | 1%       |
| Requirements by Object:            |               |               |                |                |          |
| Personnel Services                 | 606,976,989   | 641,504,915   | 691,069,466    | 740,669,790    | 7%       |
| Materials & Services               | 824,113,244   | 960,349,132   | 1,027,088,531  | 1,006,399,892  | -2%      |
| Capital Outlay                     | 17,338,911    | 8,817,134     | 43,130,701     | 23,971,278     | -44%     |
| Debt Service                       | 48,652,677    | 54,194,635    | 60,515,966     | 55,218,811     | -9%      |
| Fund Transfers                     | 44,907,028    | 38,900,595    | 18,931,736     | 12,509,465     | -34%     |
| Contingencies                      | 0             | 0             | 42,473,204     | 52,584,997     | 24%      |
| Ending Fund Balance                | 471,097,550   | 410,133,124   | 143,461,079    | 165,014,742    | 15%      |
| ,                                  | ,,            | , ,           | , ,            | , ,            | / (      |