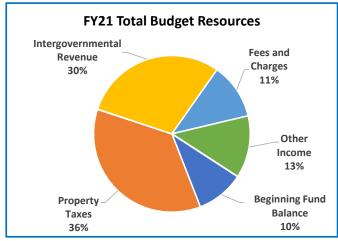

|                                    | Anr           | nual Report   |                |                |          |
|------------------------------------|---------------|---------------|----------------|----------------|----------|
|                                    | 2017-18       | 2018-19       | 2019-20        | 2020-21        | Budge    |
|                                    | Actual        | Actual        | Revised Budget | Adopted Budget | % Change |
| SUMMARY OF ALL FUNDS               |               |               |                |                |          |
| Property Tax Breakdown:            |               |               |                |                |          |
| Permanent Rate Property Taxes      | 287,068,277   | 298,877,113   | 308,734,228    | 319,621,554    | 4%       |
| Local Option Levy Property Taxes   | 3,027,170     | 3,223,636     | 3,331,764      | 3,341,863      | 0%       |
| Prior Years Property Taxes         | 13,012,945    | 4,727,624     | 4,149,267      | 4,957,093      | 19%      |
| Payments in Lieu of Property Taxes | 657,735       | 399,719       | 69,300         | 69,300         | 0%       |
| Total Property Taxes               | 303,766,128   | 307,228,092   | 316,284,559    | 327,989,810    | 4%       |
| Resources:                         |               |               |                |                |          |
| Beginning Fund Balance             | 365,688,853   | 473,963,943   | 390,861,504    | 340,656,823    | -13%     |
| Property Taxes                     | 303,766,128   | 307,228,092   | 316,284,559    | 327,989,810    | 4%       |
| Other Taxes                        | 170,364,713   | 184,108,695   | 179,373,058    | 174,396,330    | -3%      |
| Intergovernmental Revenue          | 466,886,969   | 526,706,241   | 537,872,214    | 594,082,773    | 10%      |
| Fees and Charges                   | 435,260,167   | 492,222,811   | 527,379,571    | 566,523,220    | 7%       |
| Other Income                       | 41,845,782    | 91,512,574    | 36,318,041     | 39,687,060     | 9%       |
| Debt Proceeds                      | 184,366,758   | (743,413)     | 19,650,000     | 523,494        | -97%     |
| Transfers In                       | 44,907,028    | 38,900,595    | 18,931,736     | 12,509,465     | -34%     |
| TOTAL RESOURCES                    | 2,013,086,398 | 2,113,899,538 | 2,026,670,683  | 2,056,368,975  | 1%       |
| Requirements by Function:          |               |               |                |                |          |
| Administrative Services            | 546,880,803   | 664,920,210   | 725,698,828    | 653,297,243    | -10%     |
| Community Development              | 102,032,430   | 98,633,347    | 136,911,771    | 145,920,678    | 7%       |
| Social Services                    | 446,225,673   | 477,801,657   | 512,311,176    | 568,573,290    | 11%      |
| Parks, Recreation and Culture      | 76,817,086    | 80,667,368    | 89,624,357     | 92,222,142     | 3%       |
| Public Safety                      | 276,473,151   | 288,664,803   | 299,879,654    | 311,027,607    | 4%       |
| Debt Service                       | 48,652,677    | 54,178,435    | 60,515,966     | 55,218,811     | -9%      |
| Transfers Out                      | 44,907,028    | 38,900,595    | 18,931,736     | 12,509,465     | -34%     |
| Contingencies                      | 0             | 0             | 39,336,116     | 52,584,997     | 34%      |
| Ending Fund Balance                | 471,097,550   | 410,133,123   | 143,461,079    | 165,014,742    | 15%      |
| TOTAL REQUIREMENTS                 | 2,013,086,399 | 2,113,899,538 | 2,026,670,683  | 2,056,368,975  | 1%       |
| Requirements by Object:            |               |               |                |                |          |
| Personnel Services                 | 606,976,989   | 641,504,915   | 691,069,466    | 740,669,790    | 7%       |
| Materials & Services               | 824,113,244   | 960,349,132   | 1,027,088,531  | 1,006,399,892  | -2%      |
| Capital Outlay                     | 17,338,911    | 8,817,134     | 43,130,701     | 23,971,278     | -44%     |
| Debt Service                       | 48,652,677    | 54,194,635    | 60,515,966     | 55,218,811     | -9%      |
| Fund Transfers                     | 44,907,028    | 38,900,595    | 18,931,736     | 12,509,465     | -34%     |
| Contingencies                      | 0             | 0             | 42,473,204     | 52,584,997     | 24%      |
| Ending Fund Balance                | 471,097,550   | 410,133,124   | 143,461,079    | 165,014,742    | 15%      |
| ,                                  | ,,            | , ,           | , ,            | , ,            | / (      |