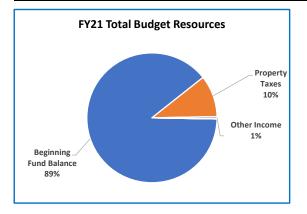

|                                    | Anr           | nual Report   |                |                |          |
|------------------------------------|---------------|---------------|----------------|----------------|----------|
|                                    | 2017-18       | 2018-19       | 2019-20        | 2020-21        | Budge    |
|                                    | Actual        | Actual        | Revised Budget | Adopted Budget | % Change |
| SUMMARY OF ALL FUNDS               |               |               |                |                |          |
| Property Tax Breakdown:            |               |               |                |                |          |
| Permanent Rate Property Taxes      | 287,068,277   | 298,877,113   | 308,734,228    | 319,621,554    | 4%       |
| Local Option Levy Property Taxes   | 3,027,170     | 3,223,636     | 3,331,764      | 3,341,863      | 0%       |
| Prior Years Property Taxes         | 13,012,945    | 4,727,624     | 4,149,267      | 4,957,093      | 19%      |
| Payments in Lieu of Property Taxes | 657,735       | 399,719       | 69,300         | 69,300         | 0%       |
| Total Property Taxes               | 303,766,128   | 307,228,092   | 316,284,559    | 327,989,810    | 4%       |
| Resources:                         |               |               |                |                |          |
| Beginning Fund Balance             | 365,688,853   | 473,963,943   | 390,861,504    | 340,656,823    | -13%     |
| Property Taxes                     | 303,766,128   | 307,228,092   | 316,284,559    | 327,989,810    | 4%       |
| Other Taxes                        | 170,364,713   | 184,108,695   | 179,373,058    | 174,396,330    | -3%      |
| Intergovernmental Revenue          | 466,886,969   | 526,706,241   | 537,872,214    | 594,082,773    | 10%      |
| Fees and Charges                   | 435,260,167   | 492,222,811   | 527,379,571    | 566,523,220    | 7%       |
| Other Income                       | 41,845,782    | 91,512,574    | 36,318,041     | 39,687,060     | 9%       |
| Debt Proceeds                      | 184,366,758   | (743,413)     | 19,650,000     | 523,494        | -97%     |
| Transfers In                       | 44,907,028    | 38,900,595    | 18,931,736     | 12,509,465     | -34%     |
| TOTAL RESOURCES                    | 2,013,086,398 | 2,113,899,538 | 2,026,670,683  | 2,056,368,975  | 1%       |
| Requirements by Function:          |               |               |                |                |          |
| Administrative Services            | 546,880,803   | 664,920,210   | 725,698,828    | 653,297,243    | -10%     |
| Community Development              | 102,032,430   | 98,633,347    | 136,911,771    | 145,920,678    | 7%       |
| Social Services                    | 446,225,673   | 477,801,657   | 512,311,176    | 568,573,290    | 11%      |
| Parks, Recreation and Culture      | 76,817,086    | 80,667,368    | 89,624,357     | 92,222,142     | 3%       |
| Public Safety                      | 276,473,151   | 288,664,803   | 299,879,654    | 311,027,607    | 4%       |
| Debt Service                       | 48,652,677    | 54,178,435    | 60,515,966     | 55,218,811     | -9%      |
| Transfers Out                      | 44,907,028    | 38,900,595    | 18,931,736     | 12,509,465     | -34%     |
| Contingencies                      | 0             | 0             | 39,336,116     | 52,584,997     | 34%      |
| Ending Fund Balance                | 471,097,550   | 410,133,123   | 143,461,079    | 165,014,742    | 15%      |
| TOTAL REQUIREMENTS                 | 2,013,086,399 | 2,113,899,538 | 2,026,670,683  | 2,056,368,975  | 1%       |
| Requirements by Object:            |               |               |                |                |          |
| Personnel Services                 | 606,976,989   | 641,504,915   | 691,069,466    | 740,669,790    | 7%       |
| Materials & Services               | 824,113,244   | 960,349,132   | 1,027,088,531  | 1,006,399,892  | -2%      |
| Capital Outlay                     | 17,338,911    | 8,817,134     | 43,130,701     | 23,971,278     | -44%     |
| Debt Service                       | 48,652,677    | 54,194,635    | 60,515,966     | 55,218,811     | -9%      |
| Fund Transfers                     | 44,907,028    | 38,900,595    | 18,931,736     | 12,509,465     | -34%     |
| Contingencies                      | 0             | 0             | 42,473,204     | 52,584,997     | 24%      |
| Ending Fund Balance                | 471,097,550   | 410,133,124   | 143,461,079    | 165,014,742    | 15%      |
| ,                                  | ,,            | , ,           | , ,            | , ,            | / (      |