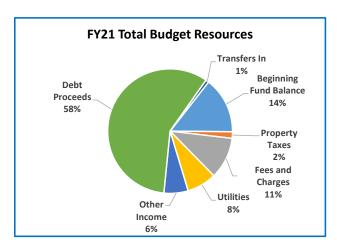

|                                    | Anr           | nual Report   |                |                |          |
|------------------------------------|---------------|---------------|----------------|----------------|----------|
|                                    | 2017-18       | 2018-19       | 2019-20        | 2020-21        | Budge    |
|                                    | Actual        | Actual        | Revised Budget | Adopted Budget | % Change |
| SUMMARY OF ALL FUNDS               |               |               |                |                |          |
| Property Tax Breakdown:            |               |               |                |                |          |
| Permanent Rate Property Taxes      | 287,068,277   | 298,877,113   | 308,734,228    | 319,621,554    | 4%       |
| Local Option Levy Property Taxes   | 3,027,170     | 3,223,636     | 3,331,764      | 3,341,863      | 0%       |
| Prior Years Property Taxes         | 13,012,945    | 4,727,624     | 4,149,267      | 4,957,093      | 19%      |
| Payments in Lieu of Property Taxes | 657,735       | 399,719       | 69,300         | 69,300         | 0%       |
| Total Property Taxes               | 303,766,128   | 307,228,092   | 316,284,559    | 327,989,810    | 4%       |
| Resources:                         |               |               |                |                |          |
| Beginning Fund Balance             | 365,688,853   | 473,963,943   | 390,861,504    | 340,656,823    | -13%     |
| Property Taxes                     | 303,766,128   | 307,228,092   | 316,284,559    | 327,989,810    | 4%       |
| Other Taxes                        | 170,364,713   | 184,108,695   | 179,373,058    | 174,396,330    | -3%      |
| Intergovernmental Revenue          | 466,886,969   | 526,706,241   | 537,872,214    | 594,082,773    | 10%      |
| Fees and Charges                   | 435,260,167   | 492,222,811   | 527,379,571    | 566,523,220    | 7%       |
| Other Income                       | 41,845,782    | 91,512,574    | 36,318,041     | 39,687,060     | 9%       |
| Debt Proceeds                      | 184,366,758   | (743,413)     | 19,650,000     | 523,494        | -97%     |
| Transfers In                       | 44,907,028    | 38,900,595    | 18,931,736     | 12,509,465     | -34%     |
| TOTAL RESOURCES                    | 2,013,086,398 | 2,113,899,538 | 2,026,670,683  | 2,056,368,975  | 1%       |
| Requirements by Function:          |               |               |                |                |          |
| Administrative Services            | 546,880,803   | 664,920,210   | 725,698,828    | 653,297,243    | -10%     |
| Community Development              | 102,032,430   | 98,633,347    | 136,911,771    | 145,920,678    | 7%       |
| Social Services                    | 446,225,673   | 477,801,657   | 512,311,176    | 568,573,290    | 11%      |
| Parks, Recreation and Culture      | 76,817,086    | 80,667,368    | 89,624,357     | 92,222,142     | 3%       |
| Public Safety                      | 276,473,151   | 288,664,803   | 299,879,654    | 311,027,607    | 4%       |
| Debt Service                       | 48,652,677    | 54,178,435    | 60,515,966     | 55,218,811     | -9%      |
| Transfers Out                      | 44,907,028    | 38,900,595    | 18,931,736     | 12,509,465     | -34%     |
| Contingencies                      | 0             | 0             | 39,336,116     | 52,584,997     | 34%      |
| Ending Fund Balance                | 471,097,550   | 410,133,123   | 143,461,079    | 165,014,742    | 15%      |
| TOTAL REQUIREMENTS                 | 2,013,086,399 | 2,113,899,538 | 2,026,670,683  | 2,056,368,975  | 1%       |
| Requirements by Object:            |               |               |                |                |          |
| Personnel Services                 | 606,976,989   | 641,504,915   | 691,069,466    | 740,669,790    | 7%       |
| Materials & Services               | 824,113,244   | 960,349,132   | 1,027,088,531  | 1,006,399,892  | -2%      |
| Capital Outlay                     | 17,338,911    | 8,817,134     | 43,130,701     | 23,971,278     | -44%     |
| Debt Service                       | 48,652,677    | 54,194,635    | 60,515,966     | 55,218,811     | -9%      |
| Fund Transfers                     | 44,907,028    | 38,900,595    | 18,931,736     | 12,509,465     | -34%     |
| Contingencies                      | 0             | 0             | 42,473,204     | 52,584,997     | 24%      |
| Ending Fund Balance                | 471,097,550   | 410,133,124   | 143,461,079    | 165,014,742    | 15%      |
| ,                                  | ,,            | , ,           | , ,            | , ,            | / (      |