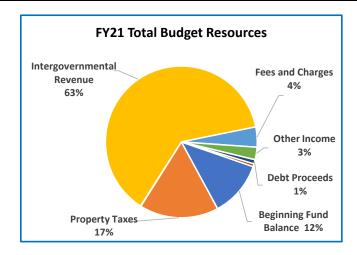

,179                            | 1,141                            | 1,216                            | 1,282                            |
| Average Daily Enrollment – ADMr*                                            | 11,118                           | 10,922                           | 10,843                           | 11,014                           |
| Weighted Enrollment ADMw*                                                   | 14,844                           | 14,439                           | 14,245                           | 14,498                           |
| * Latest June estimates from ODE web site                                   |                                  |                                  |                                  |                                  |





|                                            | Revnolds                | School Dis              | trict                    |                         |                 |
|--------------------------------------------|-------------------------|-------------------------|--------------------------|-------------------------|-----------------|
|                                            | _                       | ual Report              |                          |                         |                 |
|                                            | 2017-18                 | 2018-19                 | 2019-20                  | 2020-21                 | Budge           |
|                                            | Actual                  | Actual                  | Revised Budget