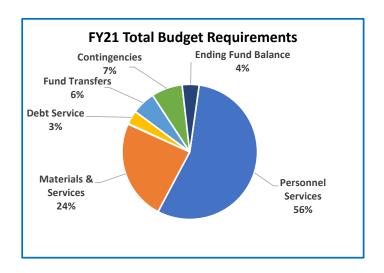

|                                    | Anr           | nual Report   |                |                |          |
|------------------------------------|---------------|---------------|----------------|----------------|----------|
|                                    | 2017-18       | 2018-19       | 2019-20        | 2020-21        | Budge    |
|                                    | Actual        | Actual        | Revised Budget | Adopted Budget | % Change |
| SUMMARY OF ALL FUNDS               |               |               |                |                |          |
| Property Tax Breakdown:            |               |               |                |                |          |
| Permanent Rate Property Taxes      | 287,068,277   | 298,877,113   | 308,734,228    | 319,621,554    | 4%       |
| Local Option Levy Property Taxes   | 3,027,170     | 3,223,636     | 3,331,764      | 3,341,863      | 0%       |
| Prior Years Property Taxes         | 13,012,945    | 4,727,624     | 4,149,267      | 4,957,093      | 19%      |
| Payments in Lieu of Property Taxes | 657,735       | 399,719       | 69,300         | 69,300         | 0%       |
| Total Property Taxes               | 303,766,128   | 307,228,092   | 316,284,559    | 327,989,810    | 4%       |
| Resources:                         |               |               |                |                |          |
| Beginning Fund Balance             | 365,688,853   | 473,963,943   | 390,861,504    | 340,656,823    | -13%     |
| Property Taxes                     | 303,766,128   | 307,228,092   | 316,284,559    | 327,989,810    | 4%       |
| Other Taxes                        | 170,364,713   | 184,108,695   | 179,373,058    | 174,396,330    | -3%      |
| Intergovernmental Revenue          | 466,886,969   | 526,706,241   | 537,872,214    | 594,082,773    | 10%      |
| Fees and Charges                   | 435,260,167   | 492,222,811   | 527,379,571    | 566,523,220    | 7%       |
| Other Income                       | 41,845,782    | 91,512,574    | 36,318,041     | 39,687,060     | 9%       |
| Debt Proceeds                      | 184,366,758   | (743,413)     | 19,650,000     | 523,494        | -97%     |
| Transfers In                       | 44,907,028    | 38,900,595    | 18,931,736     | 12,509,465     | -34%     |
| TOTAL RESOURCES                    | 2,013,086,398 | 2,113,899,538 | 2,026,670,683  | 2,056,368,975  | 1%       |
| Requirements by Function:          |               |               |                |                |          |
| Administrative Services            | 546,880,803   | 664,920,210   | 725,698,828    | 653,297,243    | -10%     |
| Community Development              | 102,032,430   | 98,633,347    | 136,911,771    | 145,920,678    | 7%       |
| Social Services                    | 446,225,673   | 477,801,657   | 512,311,176    | 568,573,290    | 11%      |
| Parks, Recreation and Culture      | 76,817,086    | 80,667,368    | 89,624,357     | 92,222,142     | 3%       |
| Public Safety                      | 276,473,151   | 288,664,803   | 299,879,654    | 311,027,607    | 4%       |
| Debt Service                       | 48,652,677    | 54,178,435    | 60,515,966     | 55,218,811     | -9%      |
| Transfers Out                      | 44,907,028    | 38,900,595    | 18,931,736     | 12,509,465     | -34%     |
| Contingencies                      | 0             | 0             | 39,336,116     | 52,584,997     | 34%      |
| Ending Fund Balance                | 471,097,550   | 410,133,123   | 143,461,079    | 165,014,742    | 15%      |
| TOTAL REQUIREMENTS                 | 2,013,086,399 | 2,113,899,538 | 2,026,670,683  | 2,056,368,975  | 1%       |
| Requirements by Object:            |               |               |                |                |          |
| Personnel Services                 | 606,976,989   | 641,504,915   | 691,069,466    | 740,669,790    | 7%       |
| Materials & Services               | 824,113,244   | 960,349,132   | 1,027,088,531  | 1,006,399,892  | -2%      |
| Capital Outlay                     | 17,338,911    | 8,817,134     | 43,130,701     | 23,971,278     | -44%     |
| Debt Service                       | 48,652,677    | 54,194,635    | 60,515,966     | 55,218,811     | -9%      |
| Fund Transfers                     | 44,907,028    | 38,900,595    | 18,931,736     | 12,509,465     | -34%     |
| Contingencies                      | 0             | 0             | 42,473,204     | 52,584,997     | 24%      |
| Ending Fund Balance                | 471,097,550   | 410,133,124   | 143,461,079    | 165,014,742    | 15%      |
| ,                                  | ,,            | , ,           | , ,            | , ,            | / (      |