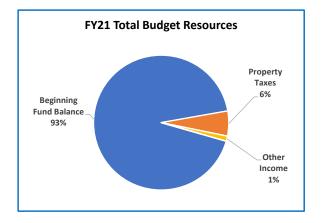

--------------------------------------|-------------------------------------------|--------------------------------------------|---------------------------------------------|
| Urban Renewal Agency<br>City of Fairview                                                                                          | 2017-18                                  | 2018-19                                   | 2019-20                                    | 2020-21                                     |
| Base Frozen Value in Millions Excess Value in Millions Total Value All Plan Areas in Millions Number of Plan Areas Measure 5 Loss | \$ 0.0<br>\$ 0.0<br>\$ 0.0<br>0<br>\$0.0 | \$153.6<br>\$0.0<br>\$153.6<br>1<br>\$0.0 | \$153.6<br>\$7.4<br>\$161.1<br>1<br>\$-162 | \$153.6<br>\$25.2<br>\$178.8<br>1<br>\$-582 |





## Fairview URA

|                                    | 2017-18<br>Actual | 2018-19<br>Actual | 2019-20<br>Revised Budget | 2020-21<br>Adopted Budget | Budget % Change |
|------------------------------------|-------------------|-------------------|---------------------------|---------------------------|-----------------|
| CUMMARY OF ALL FUNDS               |                   |                   |                           |                           |                 |
| SUMMARY OF ALL FUNDS               |                   |                   |                           |                           |                 |
| Property Tax Breakdown:            |                   |                   |                           |                           |                 |
| Permanent Ra