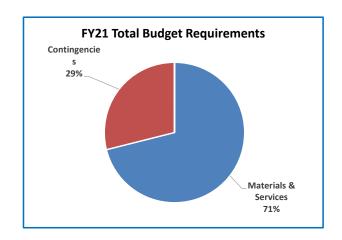

|                                    | Anr           | nual Report   |                |                |          |
|------------------------------------|---------------|---------------|----------------|----------------|----------|
|                                    | 2017-18       | 2018-19       | 2019-20        | 2020-21        | Budge    |
|                                    | Actual        | Actual        | Revised Budget | Adopted Budget | % Change |
| SUMMARY OF ALL FUNDS               |               |               |                |                |          |
| Property Tax Breakdown:            |               |               |                |                |          |
| Permanent Rate Property Taxes      | 287,068,277   | 298,877,113   | 308,734,228    | 319,621,554    | 4%       |
| Local Option Levy Property Taxes   | 3,027,170     | 3,223,636     | 3,331,764      | 3,341,863      | 0%       |
| Prior Years Property Taxes         | 13,012,945    | 4,727,624     | 4,149,267      | 4,957,093      | 19%      |
| Payments in Lieu of Property Taxes | 657,735       | 399,719       | 69,300         | 69,300         | 0%       |
| Total Property Taxes               | 303,766,128   | 307,228,092   | 316,284,559    | 327,989,810    | 4%       |
| Resources:                         |               |               |                |                |          |
| Beginning Fund Balance             | 365,688,853   | 473,963,943   | 390,861,504    | 340,656,823    | -13%     |
| Property Taxes                     | 303,766,128   | 307,228,092   | 316,284,559    | 327,989,810    | 4%       |
| Other Taxes                        | 170,364,713   | 184,108,695   | 179,373,058    | 174,396,330    | -3%      |
| Intergovernmental Revenue          | 466,886,969   | 526,706,241   | 537,872,214    | 594,082,773    | 10%      |
| Fees and Charges                   | 435,260,167   | 492,222,811   | 527,379,571    | 566,523,220    | 7%       |
| Other Income                       | 41,845,782    | 91,512,574    | 36,318,041     | 39,687,060     | 9%       |
| Debt Proceeds                      | 184,366,758   | (743,413)     | 19,650,000     | 523,494        | -97%     |
| Transfers In                       | 44,907,028    | 38,900,595    | 18,931,736     | 12,509,465     | -34%     |
| TOTAL RESOURCES                    | 2,013,086,398 | 2,113,899,538 | 2,026,670,683  | 2,056,368,975  | 1%       |
| Requirements by Function:          |               |               |                |                |          |
| Administrative Services            | 546,880,803   | 664,920,210   | 725,698,828    | 653,297,243    | -10%     |
| Community Development              | 102,032,430   | 98,633,347    | 136,911,771    | 145,920,678    | 7%       |
| Social Services                    | 446,225,673   | 477,801,657   | 512,311,176    | 568,573,290    | 11%      |
| Parks, Recreation and Culture      | 76,817,086    | 80,667,368    | 89,624,357     | 92,222,142     | 3%       |
| Public Safety                      | 276,473,151   | 288,664,803   | 299,879,654    | 311,027,607    | 4%       |
| Debt Service                       | 48,652,677    | 54,178,435    | 60,515,966     | 55,218,811     | -9%      |
| Transfers Out                      | 44,907,028    | 38,900,595    | 18,931,736     | 12,509,465     | -34%     |
| Contingencies                      | 0             | 0             | 39,336,116     | 52,584,997     | 34%      |
| Ending Fund Balance                | 471,097,550   | 410,133,123   | 143,461,079    | 165,014,742    | 15%      |
| TOTAL REQUIREMENTS                 | 2,013,086,399 | 2,113,899,538 | 2,026,670,683  | 2,056,368,975  | 1%       |
| Requirements by Object:            |               |               |                |                |          |
| Personnel Services                 | 606,976,989   | 641,504,915   | 691,069,466    | 740,669,790    | 7%       |
| Materials & Services               | 824,113,244   | 960,349,132   | 1,027,088,531  | 1,006,399,892  | -2%      |
| Capital Outlay                     | 17,338,911    | 8,817,134     | 43,130,701     | 23,971,278     | -44%     |
| Debt Service                       | 48,652,677    | 54,194,635    | 60,515,966     | 55,218,811     | -9%      |
| Fund Transfers                     | 44,907,028    | 38,900,595    | 18,931,736     | 12,509,465     | -34%     |
| Contingencies                      | 0             | 0             | 42,473,204     | 52,584,997     | 24%      |
| Ending Fund Balance                | 471,097,550   | 410,133,124   | 143,461,079    | 165,014,742    | 15%      |
| ,                                  | ,,            | , ,           | , ,            | , ,            | / (      |