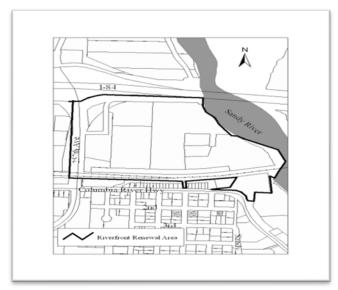

oved the plan on February 15, 2006 and referred it to the voters. Voters approved Measure No. 26-77 on May 16 2006 with 62.9 percent yes votes. The urban renewal agency would be authorized to incur debt (both short and long term) over a ten year period of up to a maximum of \$7,000,000. The plan's debt would be repaid from urban renewal property taxes within sixteen years.

The Urban Renewal Agency of the City of Troutdale will receive tax dollars based on the growth in assessed value in the plan area above the "frozen value". The frozen value is set as the assessed value from the 2005-06 assessment roll. This is called tax increment financing (TIF). The Agency is required to dedicate TIF revenue to repay the debt used to finance projects. The Commission has no separate taxing authority.



This Urban Renewal area is approximately 48.2 acres bordered by Interstate 84 on the north, 257th on the west, the Union Pacific Railroad on the south and the Sandy River or the east. The area also includes Depot Park south of the Union Pacific Railroad tracks.

Outstanding Debt as of 6-30-20: \$5,000,000 (Agency debt consists of one loan from the City.)

| Urban Renewal Agency<br>City of Troutdale              | 2017-18        | 2018-19          | 2019-20 | 2020-21          |
|--------------------------------------------------------|----------------|------------------|---------|------------------|
| Base Frozen Value in Millions Excess Value in Millions | \$19.2         | \$19.2           | \$19.2  | \$19.2           |
|                                                        | \$8.9