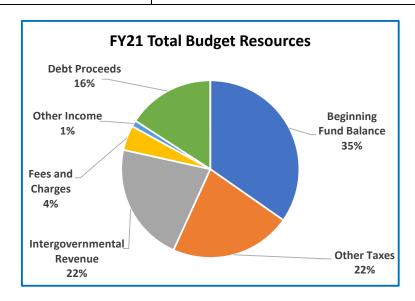

|                                    | Anr           | nual Report   |                |                |          |
|------------------------------------|---------------|---------------|----------------|----------------|----------|
|                                    | 2017-18       | 2018-19       | 2019-20        | 2020-21        | Budge    |
|                                    | Actual        | Actual        | Revised Budget | Adopted Budget | % Change |
| SUMMARY OF ALL FUNDS               |               |               |                |                |          |
| Property Tax Breakdown:            |               |               |                |                |          |
| Permanent Rate Property Taxes      | 287,068,277   | 298,877,113   | 308,734,228    | 319,621,554    | 4%       |
| Local Option Levy Property Taxes   | 3,027,170     | 3,223,636     | 3,331,764      | 3,341,863      | 0%       |
| Prior Years Property Taxes         | 13,012,945    | 4,727,624     | 4,149,267      | 4,957,093      | 19%      |
| Payments in Lieu of Property Taxes | 657,735       | 399,719       | 69,300         | 69,300         | 0%       |
| Total Property Taxes               | 303,766,128   | 307,228,092   | 316,284,559    | 327,989,810    | 4%       |
| Resources:                         |               |               |                |                |          |
| Beginning Fund Balance             | 365,688,853   | 473,963,943   | 390,861,504    | 340,656,823    | -13%     |
| Property Taxes                     | 303,766,128   | 307,228,092   | 316,284,559    | 327,989,810    | 4%       |
| Other Taxes                        | 170,364,713   | 184,108,695   | 179,373,058    | 174,396,330    | -3%      |
| Intergovernmental Revenue          | 466,886,969   | 526,706,241   | 537,872,214    | 594,082,773    | 10%      |
| Fees and Charges                   | 435,260,167   | 492,222,811   | 527,379,571    | 566,523,220    | 7%       |
| Other Income                       | 41,845,782    | 91,512,574    | 36,318,041     | 39,687,060     | 9%       |
| Debt Proceeds                      | 184,366,758   | (743,413)     | 19,650,000     | 523,494        | -97%     |
| Transfers In                       | 44,907,028    | 38,900,595    | 18,931,736     | 12,509,465     | -34%     |
| TOTAL RESOURCES                    | 2,013,086,398 | 2,113,899,538 | 2,026,670,683  | 2,056,368,975  | 1%       |
| Requirements by Function:          |               |               |                |                |          |
| Administrative Services            | 546,880,803   | 664,920,210   | 725,698,828    | 653,297,243    | -10%     |
| Community Development              | 102,032,430   | 98,633,347    | 136,911,771    | 145,920,678    | 7%       |
| Social Services                    | 446,225,673   | 477,801,657   | 512,311,176    | 568,573,290    | 11%      |
| Parks, Recreation and Culture      | 76,817,086    | 80,667,368    | 89,624,357     | 92,222,142     | 3%       |
| Public Safety                      | 276,473,151   | 288,664,803   | 299,879,654    | 311,027,607    | 4%       |
| Debt Service                       | 48,652,677    | 54,178,435    | 60,515,966     | 55,218,811     | -9%      |
| Transfers Out                      | 44,907,028    | 38,900,595    | 18,931,736     | 12,509,465     | -34%     |
| Contingencies                      | 0             | 0             | 39,336,116     | 52,584,997     | 34%      |
| Ending Fund Balance                | 471,097,550   | 410,133,123   | 143,461,079    | 165,014,742    | 15%      |
| TOTAL REQUIREMENTS                 | 2,013,086,399 | 2,113,899,538 | 2,026,670,683  | 2,056,368,975  | 1%       |
| Requirements by Object:            |               |               |                |                |          |
| Personnel Services                 | 606,976,989   | 641,504,915   | 691,069,466    | 740,669,790    | 7%       |
| Materials & Services               | 824,113,244   | 960,349,132   | 1,027,088,531  | 1,006,399,892  | -2%      |
| Capital Outlay                     | 17,338,911    | 8,817,134     | 43,130,701     | 23,971,278     | -44%     |
| Debt Service                       | 48,652,677    | 54,194,635    | 60,515,966     | 55,218,811     | -9%      |
| Fund Transfers                     | 44,907,028    | 38,900,595    | 18,931,736     | 12,509,465     | -34%     |
| Contingencies                      | 0             | 0             | 42,473,204     | 52,584,997     | 24%      |
| Ending Fund Balance                | 471,097,550   | 410,133,124   | 143,461,079    | 165,014,742    | 15%      |
| ,                                  | ,,            | , ,           | , ,            | , ,            | / (      |