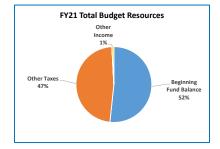

|                                    | Anr           | nual Report   |                |                |          |
|------------------------------------|---------------|---------------|----------------|----------------|----------|
|                                    | 2017-18       | 2018-19       | 2019-20        | 2020-21        | Budge    |
|                                    | Actual        | Actual        | Revised Budget | Adopted Budget | % Change |
| SUMMARY OF ALL FUNDS               |               |               |                |                |          |
| Property Tax Breakdown:            |               |               |                |                |          |
| Permanent Rate Property Taxes      | 287,068,277   | 298,877,113   | 308,734,228    | 319,621,554    | 4%       |
| Local Option Levy Property Taxes   | 3,027,170     | 3,223,636     | 3,331,764      | 3,341,863      | 0%       |
| Prior Years Property Taxes         | 13,012,945    | 4,727,624     | 4,149,267      | 4,957,093      | 19%      |
| Payments in Lieu of Property Taxes | 657,735       | 399,719       | 69,300         | 69,300         | 0%       |
| Total Property Taxes               | 303,766,128   | 307,228,092   | 316,284,559    | 327,989,810    | 4%       |
| Resources:                         |               |               |                |                |          |
| Beginning Fund Balance             | 365,688,853   | 473,963,943   | 390,861,504    | 340,656,823    | -13%     |
| Property Taxes                     | 303,766,128   | 307,228,092   | 316,284,559    | 327,989,810    | 4%       |
| Other Taxes                        | 170,364,713   | 184,108,695   | 179,373,058    | 174,396,330    | -3%      |
| Intergovernmental Revenue          | 466,886,969   | 526,706,241   | 537,872,214    | 594,082,773    | 10%      |
| Fees and Charges                   | 435,260,167   | 492,222,811   | 527,379,571    | 566,523,220    | 7%       |
| Other Income                       | 41,845,782    | 91,512,574    | 36,318,041     | 39,687,060     | 9%       |
| Debt Proceeds                      | 184,366,758   | (743,413)     | 19,650,000     | 523,494        | -97%     |
| Transfers In                       | 44,907,028    | 38,900,595    | 18,931,736     | 12,509,465     | -34%     |
| TOTAL RESOURCES                    | 2,013,086,398 | 2,113,899,538 | 2,026,670,683  | 2,056,368,975  | 1%       |
| Requirements by Function:          |               |               |                |                |          |
| Administrative Services            | 546,880,803   | 664,920,210   | 725,698,828    | 653,297,243    | -10%     |
| Community Development              | 102,032,430   | 98,633,347    | 136,911,771    | 145,920,678    | 7%       |
| Social Services                    | 446,225,673   | 477,801,657   | 512,311,176    | 568,573,290    | 11%      |
| Parks, Recreation and Culture      | 76,817,086    | 80,667,368    | 89,624,357     | 92,222,142     | 3%       |
| Public Safety                      | 276,473,151   | 288,664,803   | 299,879,654    | 311,027,607    | 4%       |
| Debt Service                       | 48,652,677    | 54,178,435    | 60,515,966     | 55,218,811     | -9%      |
| Transfers Out                      | 44,907,028    | 38,900,595    | 18,931,736     | 12,509,465     | -34%     |
| Contingencies                      | 0             | 0             | 39,336,116     | 52,584,997     | 34%      |
| Ending Fund Balance                | 471,097,550   | 410,133,123   | 143,461,079    | 165,014,742    | 15%      |
| TOTAL REQUIREMENTS                 | 2,013,086,399 | 2,113,899,538 | 2,026,670,683  | 2,056,368,975  | 1%       |
| Requirements by Object:            |               |               |                |                |          |
| Personnel Services                 | 606,976,989   | 641,504,915   | 691,069,466    | 740,669,790    | 7%       |
| Materials & Services               | 824,113,244   | 960,349,132   | 1,027,088,531  | 1,006,399,892  | -2%      |
| Capital Outlay                     | 17,338,911    | 8,817,134     | 43,130,701     | 23,971,278     | -44%     |
| Debt Service                       | 48,652,677    | 54,194,635    | 60,515,966     | 55,218,811     | -9%      |
| Fund Transfers                     | 44,907,028    | 38,900,595    | 18,931,736     | 12,509,465     | -34%     |
| Contingencies                      | 0             | 0             | 42,473,204     | 52,584,997     | 24%      |
| Ending Fund Balance                | 471,097,550   | 410,133,124   | 143,461,079    | 165,014,742    | 15%      |
| ,                                  | ,,            | , ,           | , ,            | , ,            | / (      |