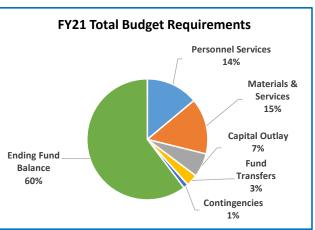

|                                    | Anr           | nual Report   |                |                |          |
|------------------------------------|---------------|---------------|----------------|----------------|----------|
|                                    | 2017-18       | 2018-19       | 2019-20        | 2020-21        | Budge    |
|                                    | Actual        | Actual        | Revised Budget | Adopted Budget | % Change |
| SUMMARY OF ALL FUNDS               |               |               |                |                |          |
| Property Tax Breakdown:            |               |               |                |                |          |
| Permanent Rate Property Taxes      | 287,068,277   | 298,877,113   | 308,734,228    | 319,621,554    | 4%       |
| Local Option Levy Property Taxes   | 3,027,170     | 3,223,636     | 3,331,764      | 3,341,863      | 0%       |
| Prior Years Property Taxes         | 13,012,945    | 4,727,624     | 4,149,267      | 4,957,093      | 19%      |
| Payments in Lieu of Property Taxes | 657,735       | 399,719       | 69,300         | 69,300         | 0%       |
| Total Property Taxes               | 303,766,128   | 307,228,092   | 316,284,559    | 327,989,810    | 4%       |
| Resources:                         |               |               |                |                |          |
| Beginning Fund Balance             | 365,688,853   | 473,963,943   | 390,861,504    | 340,656,823    | -13%     |
| Property Taxes                     | 303,766,128   | 307,228,092   | 316,284,559    | 327,989,810    | 4%       |
| Other Taxes                        | 170,364,713   | 184,108,695   | 179,373,058    | 174,396,330    | -3%      |
| Intergovernmental Revenue          | 466,886,969   | 526,706,241   | 537,872,214    | 594,082,773    | 10%      |
| Fees and Charges                   | 435,260,167   | 492,222,811   | 527,379,571    | 566,523,220    | 7%       |
| Other Income                       | 41,845,782    | 91,512,574    | 36,318,041     | 39,687,060     | 9%       |
| Debt Proceeds                      | 184,366,758   | (743,413)     | 19,650,000     | 523,494        | -97%     |
| Transfers In                       | 44,907,028    | 38,900,595    | 18,931,736     | 12,509,465     | -34%     |
| TOTAL RESOURCES                    | 2,013,086,398 | 2,113,899,538 | 2,026,670,683  | 2,056,368,975  | 1%       |
| Requirements by Function:          |               |               |                |                |          |
| Administrative Services            | 546,880,803   | 664,920,210   | 725,698,828    | 653,297,243    | -10%     |
| Community Development              | 102,032,430   | 98,633,347    | 136,911,771    | 145,920,678    | 7%       |
| Social Services                    | 446,225,673   | 477,801,657   | 512,311,176    | 568,573,290    | 11%      |
| Parks, Recreation and Culture      | 76,817,086    | 80,667,368    | 89,624,357     | 92,222,142     | 3%       |
| Public Safety                      | 276,473,151   | 288,664,803   | 299,879,654    | 311,027,607    | 4%       |
| Debt Service                       | 48,652,677    | 54,178,435    | 60,515,966     | 55,218,811     | -9%      |
| Transfers Out                      | 44,907,028    | 38,900,595    | 18,931,736     | 12,509,465     | -34%     |
| Contingencies                      | 0             | 0             | 39,336,116     | 52,584,997     | 34%      |
| Ending Fund Balance                | 471,097,550   | 410,133,123   | 143,461,079    | 165,014,742    | 15%      |
| TOTAL REQUIREMENTS                 | 2,013,086,399 | 2,113,899,538 | 2,026,670,683  | 2,056,368,975  | 1%       |
| Requirements by Object:            |               |               |                |                |          |
| Personnel Services                 | 606,976,989   | 641,504,915   | 691,069,466    | 740,669,790    | 7%       |
| Materials & Services               | 824,113,244   | 960,349,132   | 1,027,088,531  | 1,006,399,892  | -2%      |
| Capital Outlay                     | 17,338,911    | 8,817,134     | 43,130,701     | 23,971,278     | -44%     |
| Debt Service                       | 48,652,677    | 54,194,635    | 60,515,966     | 55,218,811     | -9%      |
| Fund Transfers                     | 44,907,028    | 38,900,595    | 18,931,736     | 12,509,465     | -34%     |
| Contingencies                      | 0             | 0             | 42,473,204     | 52,584,997     | 24%      |
| Ending Fund Balance                | 471,097,550   | 410,133,124   | 143,461,079    | 165,014,742    | 15%      |
| ,                                  | ,,            | , ,           | , ,            | , ,            | / (      |