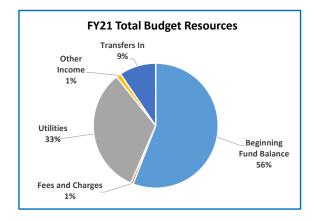

#### Highlights of the 2020-21 Budget:

- The Library District's FY21 total budget is \$141 million, an increase of \$4 million (3%).
- The budget increase is the sum of increases in operating and capital expenses (+\$3.2 million) and contingency/ending fund balance (+\$3.7 million) and a decrease in interfund transfers out (-\$3.9 million).
- The expenditure-only budget is \$93 million, an increase of \$3 million (4%).
- District staffing is decreasing by 4 FTE.
- The District is increasing its tax rate from \$1.21 to \$1.22 per \$1,000 AV