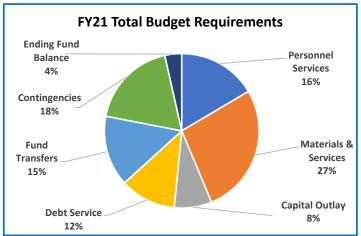

| \$-26,194,872                                                        | \$-25,511,207                                                        | \$-27,409,852                                                        | \$-31,341,743                                                        |
| Number of Employees (FTE's)                                                                                                                                                   | 6,510                                                                | 6,708                                                                | 6,787                                                                | 6,711                                                                |





| City | of / | Por | tla | ınd |
|------|------|-----|-----|-----|
|------|------|-----|-----|-----|

|                                                     | Anr           | nual Report         |                |                |          |
|-----------------------------------------------------|---------------|---------------------|----------------|----------------|----------|
|                                                     | 2017-18       | 2018-19             | 2019-20        | 2020-21        | Budget   |
|                                                     | Actual        | Actual              | Revised Budget | Adopted Budget | % Change |
| [a                                                  |               |                     |                |                |          |