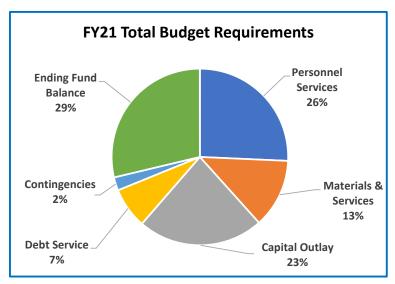

|                                    | Anr           | nual Report   |                |                |          |
|------------------------------------|---------------|---------------|----------------|----------------|----------|
|                                    | 2017-18       | 2018-19       | 2019-20        | 2020-21        | Budge    |
|                                    | Actual        | Actual        | Revised Budget | Adopted Budget | % Change |
| SUMMARY OF ALL FUNDS               |               |               |                |                |          |
| Property Tax Breakdown:            |               |               |                |                |          |
| Permanent Rate Property Taxes      | 287,068,277   | 298,877,113   | 308,734,228    | 319,621,554    | 4%       |
| Local Option Levy Property Taxes   | 3,027,170     | 3,223,636     | 3,331,764      | 3,341,863      | 0%       |
| Prior Years Property Taxes         | 13,012,945    | 4,727,624     | 4,149,267      | 4,957,093      | 19%      |
| Payments in Lieu of Property Taxes | 657,735       | 399,719       | 69,300         | 69,300         | 0%       |
| Total Property Taxes               | 303,766,128   | 307,228,092   | 316,284,559    | 327,989,810    | 4%       |
| Resources:                         |               |               |                |                |          |
| Beginning Fund Balance             | 365,688,853   | 473,963,943   | 390,861,504    | 340,656,823    | -13%     |
| Property Taxes                     | 303,766,128   | 307,228,092   | 316,284,559    | 327,989,810    | 4%       |
| Other Taxes                        | 170,364,713   | 184,108,695   | 179,373,058    | 174,396,330    | -3%      |
| Intergovernmental Revenue          | 466,886,969   | 526,706,241   | 537,872,214    | 594,082,773    | 10%      |
| Fees and Charges                   | 435,260,167   | 492,222,811   | 527,379,571    | 566,523,220    | 7%       |
| Other Income                       | 41,845,782    | 91,512,574    | 36,318,041     | 39,687,060     | 9%       |
| Debt Proceeds                      | 184,366,758   | (743,413)     | 19,650,000     | 523,494        | -97%     |
| Transfers In                       | 44,907,028    | 38,900,595    | 18,931,736     | 12,509,465     | -34%     |
| TOTAL RESOURCES                    | 2,013,086,398 | 2,113,899,538 | 2,026,670,683  | 2,056,368,975  | 1%       |
| Requirements by Function:          |               |               |                |                |          |
| Administrative Services            | 546,880,803   | 664,920,210   | 725,698,828    | 653,297,243    | -10%     |
| Community Development              | 102,032,430   | 98,633,347    | 136,911,771    | 145,920,678    | 7%       |
| Social Services                    | 446,225,673   | 477,801,657   | 512,311,176    | 568,573,290    | 11%      |
| Parks, Recreation and Culture      | 76,817,086    | 80,667,368    | 89,624,357     | 92,222,142     | 3%       |
| Public Safety                      | 276,473,151   | 288,664,803   | 299,879,654    | 311,027,607    | 4%       |
| Debt Service                       | 48,652,677    | 54,178,435    | 60,515,966     | 55,218,811     | -9%      |
| Transfers Out                      | 44,907,028    | 38,900,595    | 18,931,736     | 12,509,465     | -34%     |
| Contingencies                      | 0             | 0             | 39,336,116     | 52,584,997     | 34%      |
| Ending Fund Balance                | 471,097,550   | 410,133,123   | 143,461,079    | 165,014,742    | 15%      |
| TOTAL REQUIREMENTS                 | 2,013,086,399 | 2,113,899,538 | 2,026,670,683  | 2,056,368,975  | 1%       |
| Requirements by Object:            |               |               |                |                |          |
| Personnel Services                 | 606,976,989   | 641,504,915   | 691,069,466    | 740,669,790    | 7%       |
| Materials & Services               | 824,113,244   | 960,349,132   | 1,027,088,531  | 1,006,399,892  | -2%      |
| Capital Outlay                     | 17,338,911    | 8,817,134     | 43,130,701     | 23,971,278     | -44%     |
| Debt Service                       | 48,652,677    | 54,194,635    | 60,515,966     | 55,218,811     | -9%      |
| Fund Transfers                     | 44,907,028    | 38,900,595    | 18,931,736     | 12,509,465     | -34%     |
| Contingencies                      | 0             | 0             | 42,473,204     | 52,584,997     | 24%      |
| Ending Fund Balance                | 471,097,550   | 410,133,124   | 143,461,079    | 165,014,742    | 15%      |
| ,                                  | ,,            | , ,           | , ,            | , ,            | / (      |