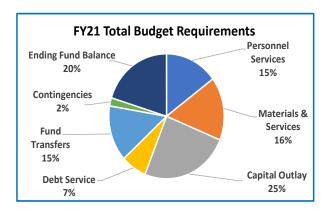

|                                          | Multoc            | amah Coun         | 4.,                       |                            |           |
|------------------------------------------|-------------------|-------------------|---------------------------|----------------------------|-----------|
|                                          | 2017-18           | omah Coun         | 2019-20                   | 2020-21                    | Bude      |
|                                          | 2017-18<br>Actual | 2018-19<br>Actual | 2019-20<br>Revised Budget |                            | 3         |
|                                          | Actual            | Actual            | Keviseu Duugei            | Adopted Budget             | % Chang   |
| DETAIL OF GENERAL FUND                   |                   |                   |                           |                            |           |
|                                          |                   |                   |                           |                            |           |
| Resources:<br>Beginning Fund Balance     | 99,524,817        | 107,224,496       | 108,892,071               | 103,962,791                | -5%       |
| roperty Tax                              | 300,008,880       | 303,920,130       | 312,901,771               | 324,604,380                | -5%<br>4% |
| otopeny rax<br>Other Taxes               | 123,325,003       | 130,926,824       | 128,217,995               | 116,254,152                | -9%       |
| ederal Revenue                           | 8,104,196         | 8,184,614         | 7,322,058                 | 8,007,986                  | -9%<br>9% |
| tate Revenue                             | 3,669,966         | 3,761,184         | 3,703,108                 | 3,011,889                  | -19%      |
| ocal Revenue                             | 4,486,509         | 6,549,447         | 3,703,108                 | 3,686,544                  | -197      |
| ees and Charges                          | 102,403,113       | 103,513,231       | 108,421,559               | 116,594,885                | -17       |
| ther Income                              | 16,432,954        | 32,324,241        | 13,138,755                | 9,817,584                  | -25%      |
| ebt Proceeds                             | 150,000           | (850,000)         | 150,000                   | 223,494                    | 499       |
| ransfers In                              | 2,018,060         | 2,738,800         | 2,007,300                 | 6,386,517                  | 2189      |
|                                          |                   |                   | , ,                       |                            |           |
| OTAL FUND RESOURCES                      | 660,123,497       | 698,292,967       | 688,466,384               | 692,550,222                | 1'        |
|                                          |                   |                   |                           |                            |           |
| equirements:<br>dministrative Services   | 93,583,369        | 104,705,174       | 119,539,340               | 116,407,756                | -39       |
| ommunity Development                     | 93,583,369        | 16,086,137        | 179,539,340               | 18,774,376                 | -3`<br>5' |
| community Development<br>social Services | 188,392,233       | 196,382,772       | 206,359,947               | 215,584,872                | 5°        |
| ublic Safety                             | 217,801,136       | 227,882,353       | 242,908,773               | 215,584,872<br>253,551,984 | 49        |
| Public Safety<br>Debt Service            | 217,801,136       | 227,882,353       | 242,908,773               | 253,551,984<br>0           | 0         |
| ransfers Out                             | 37,388,141        | 28,129,097        | 12,710,664                | 1,248,091                  | -90       |
| ransiers Out<br>Contingencies            | 37,388,141        | 28,129,097        | 27,382,309                | 32,531,081                 | -90°      |
| ontingencies<br>Inding Fund Balance      | 107,217,032       | 125,107,434       | 27,382,309<br>61,699,539  | 54,452,062                 | -12       |
| · ·                                      |                   |                   |                           |                            |           |
| OTAL FUND REQUIREMENTS                   | 660,123,497       | 698,292,967       | 688,466,384               | 692,550,222                | 1         |
|                                          |                   |                   |                           |                            |           |
| DETAIL OF GENERAL OBLIGATION [           | DEBT SERVICE FUND |                   |                           |                            |           |
|                                          |                   |                   |                           |                            |           |
| Resources:                               |                   |                   |                           |                            |           |
| Beginning Fund Balance                   | 133,358           |                   |                           |                            |           |
| TOTAL FUND RESOURCES                     | 133,358           |                   |                           |                            |           |
|                                          |                   |                   |                           |                            |           |
| Requirements:<br>Transfers Out           | 133,358           |                   |                           |                            |           |
|                                          | ,                 |                   |                           |                            |           |
| TOTAL FUND REQUIREMENTS                  | 133,358           |                   |                           |                            |           |