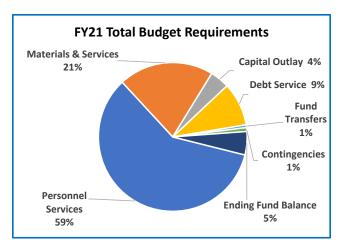

79                            | 1,141                            | 1,216                            | 1,282                            |
| Average Daily Enrollment – ADMr*                                            | 11,118                           | 10,922                           | 10,843                           | 11,014                           |
| Weighted Enrollment ADMw*                                                   | 14,844                           | 14,439                           | 14,245                           | 14,498                           |
| * Latest June estimates from ODE web site                                   |                                  |                                  |                                  |                                  |





|                                            | Revnolds                | School Dis              | trict                    |                         |                 |
|--------------------------------------------|-------------------------|-------------------------|--------------------------|-------------------------|-----------------|
|                                            | _                       | ual Report              |                          |                         |                 |
|                                            | 2017-18                 | 2018-19                 | 2019-20                  | 2020-21                 | Budge           |
|                                            | Actual                  | Actual                  | Revised Budget