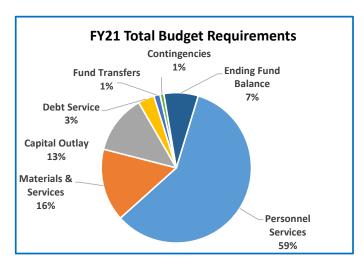

|                                    | Anr           | nual Report   |                |                |          |
|------------------------------------|---------------|---------------|----------------|----------------|----------|
|                                    | 2017-18       | 2018-19       | 2019-20        | 2020-21        | Budge    |
|                                    | Actual        | Actual        | Revised Budget | Adopted Budget | % Change |
| SUMMARY OF ALL FUNDS               |               |               |                |                |          |
| Property Tax Breakdown:            |               |               |                |                |          |
| Permanent Rate Property Taxes      | 287,068,277   | 298,877,113   | 308,734,228    | 319,621,554    | 4%       |
| Local Option Levy Property Taxes   | 3,027,170     | 3,223,636     | 3,331,764      | 3,341,863      | 0%       |
| Prior Years Property Taxes         | 13,012,945    | 4,727,624     | 4,149,267      | 4,957,093      | 19%      |
| Payments in Lieu of Property Taxes | 657,735       | 399,719       | 69,300         | 69,300         | 0%       |
| Total Property Taxes               | 303,766,128   | 307,228,092   | 316,284,559    | 327,989,810    | 4%       |
| Resources:                         |               |               |                |                |          |
| Beginning Fund Balance             | 365,688,853   | 473,963,943   | 390,861,504    | 340,656,823    | -13%     |
| Property Taxes                     | 303,766,128   | 307,228,092   | 316,284,559    | 327,989,810    | 4%       |
| Other Taxes                        | 170,364,713   | 184,108,695   | 179,373,058    | 174,396,330    | -3%      |
| Intergovernmental Revenue          | 466,886,969   | 526,706,241   | 537,872,214    | 594,082,773    | 10%      |
| Fees and Charges                   | 435,260,167   | 492,222,811   | 527,379,571    | 566,523,220    | 7%       |
| Other Income                       | 41,845,782    | 91,512,574    | 36,318,041     | 39,687,060     | 9%       |
| Debt Proceeds                      | 184,366,758   | (743,413)     | 19,650,000     | 523,494        | -97%     |
| Transfers In                       | 44,907,028    | 38,900,595    | 18,931,736     | 12,509,465     | -34%     |
| TOTAL RESOURCES                    | 2,013,086,398 | 2,113,899,538 | 2,026,670,683  | 2,056,368,975  | 1%       |
| Requirements by Function:          |               |               |                |                |          |
| Administrative Services            | 546,880,803   | 664,920,210   | 725,698,828    | 653,297,243    | -10%     |
| Community Development              | 102,032,430   | 98,633,347    | 136,911,771    | 145,920,678    | 7%       |
| Social Services                    | 446,225,673   | 477,801,657   | 512,311,176    | 568,573,290    | 11%      |
| Parks, Recreation and Culture      | 76,817,086    | 80,667,368    | 89,624,357     | 92,222,142     | 3%       |
| Public Safety                      | 276,473,151   | 288,664,803   | 299,879,654    | 311,027,607    | 4%       |
| Debt Service                       | 48,652,677    | 54,178,435    | 60,515,966     | 55,218,811     | -9%      |
| Transfers Out                      | 44,907,028    | 38,900,595    | 18,931,736     | 12,509,465     | -34%     |
| Contingencies                      | 0             | 0             | 39,336,116     | 52,584,997     | 34%      |
| Ending Fund Balance                | 471,097,550   | 410,133,123   | 143,461,079    | 165,014,742    | 15%      |
| TOTAL REQUIREMENTS                 | 2,013,086,399 | 2,113,899,538 | 2,026,670,683  | 2,056,368,975  | 1%       |
| Requirements by Object:            |               |               |                |                |          |
| Personnel Services                 | 606,976,989   | 641,504,915   | 691,069,466    | 740,669,790    | 7%       |
| Materials & Services               | 824,113,244   | 960,349,132   | 1,027,088,531  | 1,006,399,892  | -2%      |
| Capital Outlay                     | 17,338,911    | 8,817,134     | 43,130,701     | 23,971,278     | -44%     |
| Debt Service                       | 48,652,677    | 54,194,635    | 60,515,966     | 55,218,811     | -9%      |
| Fund Transfers                     | 44,907,028    | 38,900,595    | 18,931,736     | 12,509,465     | -34%     |
| Contingencies                      | 0             | 0             | 42,473,204     | 52,584,997     | 24%      |
| Ending Fund Balance                | 471,097,550   | 410,133,124   | 143,461,079    | 165,014,742    | 15%      |
| ,                                  | ,,            | , ,           | , ,            | , ,            | / (      |