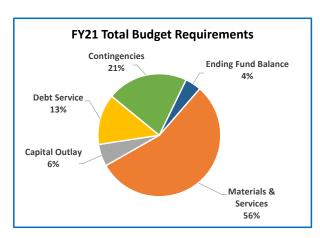

#### Highlights of the 2020-21 Budget:

- The Library District's FY21 total budget is \$141 million, an increase of \$4 million (3%).
- The budget increase is the sum of increases in operating and capital expenses (+\$3.2 million) and contingency/ending fund balance (+\$3.7 million) and a decrease in interfund transfers out (-\$3.9 million).
- The expenditure-only budget is \$93 million, an increase of \$3 million (4%).
- District staffing is decreasing by 4 FTE.
- The District is increasing its tax rate from \$1.21 to \$1.22 per \$1,000 AV