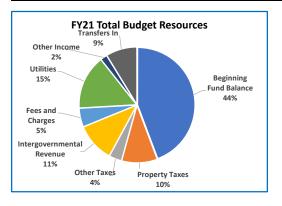

|                                    | Anr           | nual Report   |                |                |          |
|------------------------------------|---------------|---------------|----------------|----------------|----------|
|                                    | 2017-18       | 2018-19       | 2019-20        | 2020-21        | Budge    |
|                                    | Actual        | Actual        | Revised Budget | Adopted Budget | % Change |
| SUMMARY OF ALL FUNDS               |               |               |                |                |          |
| Property Tax Breakdown:            |               |               |                |                |          |
| Permanent Rate Property Taxes      | 287,068,277   | 298,877,113   | 308,734,228    | 319,621,554    | 4%       |
| Local Option Levy Property Taxes   | 3,027,170     | 3,223,636     | 3,331,764      | 3,341,863      | 0%       |
| Prior Years Property Taxes         | 13,012,945    | 4,727,624     | 4,149,267      | 4,957,093      | 19%      |
| Payments in Lieu of Property Taxes | 657,735       | 399,719       | 69,300         | 69,300         | 0%       |
| Total Property Taxes               | 303,766,128   | 307,228,092   | 316,284,559    | 327,989,810    | 4%       |
| Resources:                         |               |               |                |                |          |
| Beginning Fund Balance             | 365,688,853   | 473,963,943   | 390,861,504    | 340,656,823    | -13%     |
| Property Taxes                     | 303,766,128   | 307,228,092   | 316,284,559    | 327,989,810    | 4%       |
| Other Taxes                        | 170,364,713   | 184,108,695   | 179,373,058    | 174,396,330    | -3%      |
| Intergovernmental Revenue          | 466,886,969   | 526,706,241   | 537,872,214    | 594,082,773    | 10%      |
| Fees and Charges                   | 435,260,167   | 492,222,811   | 527,379,571    | 566,523,220    | 7%       |
| Other Income                       | 41,845,782    | 91,512,574    | 36,318,041     | 39,687,060     | 9%       |
| Debt Proceeds                      | 184,366,758   | (743,413)     | 19,650,000     | 523,494        | -97%     |
| Transfers In                       | 44,907,028    | 38,900,595    | 18,931,736     | 12,509,465     | -34%     |
| TOTAL RESOURCES                    | 2,013,086,398 | 2,113,899,538 | 2,026,670,683  | 2,056,368,975  | 1%       |
| Requirements by Function:          |               |               |                |                |          |
| Administrative Services            | 546,880,803   | 664,920,210   | 725,698,828    | 653,297,243    | -10%     |
| Community Development              | 102,032,430   | 98,633,347    | 136,911,771    | 145,920,678    | 7%       |
| Social Services                    | 446,225,673   | 477,801,657   | 512,311,176    | 568,573,290    | 11%      |
| Parks, Recreation and Culture      | 76,817,086    | 80,667,368    | 89,624,357     | 92,222,142     | 3%       |
| Public Safety                      | 276,473,151   | 288,664,803   | 299,879,654    | 311,027,607    | 4%       |
| Debt Service                       | 48,652,677    | 54,178,435    | 60,515,966     | 55,218,811     | -9%      |
| Transfers Out                      | 44,907,028    | 38,900,595    | 18,931,736     | 12,509,465     | -34%     |
| Contingencies                      | 0             | 0             | 39,336,116     | 52,584,997     | 34%      |
| Ending Fund Balance                | 471,097,550   | 410,133,123   | 143,461,079    | 165,014,742    | 15%      |
| TOTAL REQUIREMENTS                 | 2,013,086,399 | 2,113,899,538 | 2,026,670,683  | 2,056,368,975  | 1%       |
| Requirements by Object:            |               |               |                |                |          |
| Personnel Services                 | 606,976,989   | 641,504,915   | 691,069,466    | 740,669,790    | 7%       |
| Materials & Services               | 824,113,244   | 960,349,132   | 1,027,088,531  | 1,006,399,892  | -2%      |
| Capital Outlay                     | 17,338,911    | 8,817,134     | 43,130,701     | 23,971,278     | -44%     |
| Debt Service                       | 48,652,677    | 54,194,635    | 60,515,966     | 55,218,811     | -9%      |
| Fund Transfers                     | 44,907,028    | 38,900,595    | 18,931,736     | 12,509,465     | -34%     |
| Contingencies                      | 0             | 0             | 42,473,204     | 52,584,997     | 24%      |
| Ending Fund Balance                | 471,097,550   | 410,133,124   | 143,461,079    | 165,014,742    | 15%      |
| ,                                  | ,,            | , ,           | , ,            | , ,            | / (      |