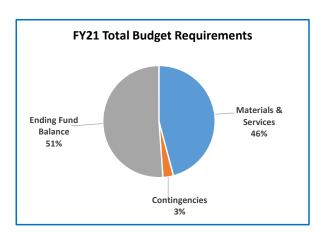

|                                    | Anr           | nual Report   |                |                |          |
|------------------------------------|---------------|---------------|----------------|----------------|----------|
|                                    | 2017-18       | 2018-19       | 2019-20        | 2020-21        | Budge    |
|                                    | Actual        | Actual        | Revised Budget | Adopted Budget | % Change |
| SUMMARY OF ALL FUNDS               |               |               |                |                |          |
| Property Tax Breakdown:            |               |               |                |                |          |
| Permanent Rate Property Taxes      | 287,068,277   | 298,877,113   | 308,734,228    | 319,621,554    | 4%       |
| Local Option Levy Property Taxes   | 3,027,170     | 3,223,636     | 3,331,764      | 3,341,863      | 0%       |
| Prior Years Property Taxes         | 13,012,945    | 4,727,624     | 4,149,267      | 4,957,093      | 19%      |
| Payments in Lieu of Property Taxes | 657,735       | 399,719       | 69,300         | 69,300         | 0%       |
| Total Property Taxes               | 303,766,128   | 307,228,092   | 316,284,559    | 327,989,810    | 4%       |
| Resources:                         |               |               |                |                |          |
| Beginning Fund Balance             | 365,688,853   | 473,963,943   | 390,861,504    | 340,656,823    | -13%     |
| Property Taxes                     | 303,766,128   | 307,228,092   | 316,284,559    | 327,989,810    | 4%       |
| Other Taxes                        | 170,364,713   | 184,108,695   | 179,373,058    | 174,396,330    | -3%      |
| Intergovernmental Revenue          | 466,886,969   | 526,706,241   | 537,872,214    | 594,082,773    | 10%      |
| Fees and Charges                   | 435,260,167   | 492,222,811   | 527,379,571    | 566,523,220    | 7%       |
| Other Income                       | 41,845,782    | 91,512,574    | 36,318,041     | 39,687,060     | 9%       |
| Debt Proceeds                      | 184,366,758   | (743,413)     | 19,650,000     | 523,494        | -97%     |
| Transfers In                       | 44,907,028    | 38,900,595    | 18,931,736     | 12,509,465     | -34%     |
| TOTAL RESOURCES                    | 2,013,086,398 | 2,113,899,538 | 2,026,670,683  | 2,056,368,975  | 1%       |
| Requirements by Function:          |               |               |                |                |          |
| Administrative Services            | 546,880,803   | 664,920,210   | 725,698,828    | 653,297,243    | -10%     |
| Community Development              | 102,032,430   | 98,633,347    | 136,911,771    | 145,920,678    | 7%       |
| Social Services                    | 446,225,673   | 477,801,657   | 512,311,176    | 568,573,290    | 11%      |
| Parks, Recreation and Culture      | 76,817,086    | 80,667,368    | 89,624,357     | 92,222,142     | 3%       |
| Public Safety                      | 276,473,151   | 288,664,803   | 299,879,654    | 311,027,607    | 4%       |
| Debt Service                       | 48,652,677    | 54,178,435    | 60,515,966     | 55,218,811     | -9%      |
| Transfers Out                      | 44,907,028    | 38,900,595    | 18,931,736     | 12,509,465     | -34%     |
| Contingencies                      | 0             | 0             | 39,336,116     | 52,584,997     | 34%      |
| Ending Fund Balance                | 471,097,550   | 410,133,123   | 143,461,079    | 165,014,742    | 15%      |
| TOTAL REQUIREMENTS                 | 2,013,086,399 | 2,113,899,538 | 2,026,670,683  | 2,056,368,975  | 1%       |
| Requirements by Object:            |               |               |                |                |          |
| Personnel Services                 | 606,976,989   | 641,504,915   | 691,069,466    | 740,669,790    | 7%       |
| Materials & Services               | 824,113,244   | 960,349,132   | 1,027,088,531  | 1,006,399,892  | -2%      |
| Capital Outlay                     | 17,338,911    | 8,817,134     | 43,130,701     | 23,971,278     | -44%     |
| Debt Service                       | 48,652,677    | 54,194,635    | 60,515,966     | 55,218,811     | -9%      |
| Fund Transfers                     | 44,907,028    | 38,900,595    | 18,931,736     | 12,509,465     | -34%     |
| Contingencies                      | 0             | 0             | 42,473,204     | 52,584,997     | 24%      |
| Ending Fund Balance                | 471,097,550   | 410,133,124   | 143,461,079    | 165,014,742    | 15%      |
| ,                                  | ,,            | , ,           | , ,            | , ,            | / (      |