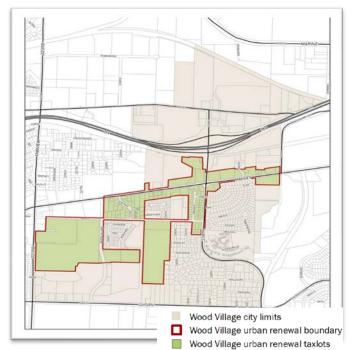

; provide safe housing development; improve public facilities such as water lines, stormwater drainage and utility improvements; and plan an environmentally clean and sustainable city by assisting developers in design of LEED certified buildings.

The urban renewal agency is authorized to incur debt up to a maximum of \$11,750,000. The plan is anticipated to take 21 years to implement.

The Urban Renewal Agency of the City of Wood Village receives tax dollars based on the growth in assessed value in the plan area above the "frozen value". The frozen value is set as the assessed value from the 2009-10 assessment roll. This is called tax increment financing (TIF). The agency is required to dedicate TIF revenue to repay the debt used to finance projects and has no separate taxing authority.



The Urban Renewal Agency is comprised of approximately 129 acres within the City of Wood Village; located in east of Multnomah County approximately 15 miles from downtown Portland.

#### Outstanding Debt as of 6-30-20: \$4,487,768

| Urban Renewal Agency<br>City of Wood Village | 2017-18 | 2018-19 | 2019-20 | 2020-21 |
|----------------------------------------------|---------|---------|---------|---------|
| Base Frozen Value in Millions                | \$38.3  | \$38.3  | \$38.3  | \$38.3  |
| Excess Value in Millions                     | \$7.8   | \$7.7   | \$16.9  | \$23.5  |
| Total Value All Plan Areas in Millions       | \$46.1  | \$46.1  | \$55.3  | \$61.8  |
| Number of Plan Areas                         | 1       | 1       | 1       | 1       |
| Number of Employees (FTE's)