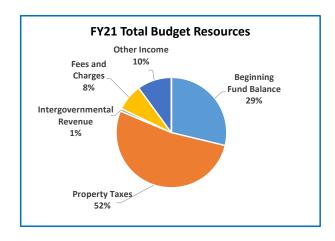

#### Highlights of the 2020-21 Budget:

- The total budget increases by \$29 million (1%), from \$2.03 billion in the current year to \$2.06 billion in FY21.
- The total general fund budget for 2020-21 is \$692 million, an increase of \$4 million (1%). The budget anticipates a slight increase in ending fund balance
- Staffing for FY21 increases by 52 FTE to 5,169. The new positions are predominately paid for by expanded Medicaid funding.
- The budget was balanced by reducing service level budgets by 2%, increasing the business income tax, and eliminating salary increases for employees earning over \$100,000 annually.
- Due to economic uncertainties locally and statewide, the county will have to monitor FY21 revenues carefully and take corrective action as needed

|                                    | Anr           | nual Report   |                |                |          |
|------------------------------------|---------------|---------------|----------------|----------------|----------|
|                                    | 2017-18       | 2018-19       | 2019-20        | 2020-21        | Budge    |
|                                    | Actual        | Actual        | Revised Budget | Adopted Budget | % Change |
| SUMMARY OF ALL FUNDS               |               |               |                |                |          |
| Property Tax Breakdown:            |               |               |                |                |          |
| Permanent Rate Property Taxes      | 287,068,277   | 298,877,113   | 308,734,228    | 319,621,554    | 4%       |
| Local Option Levy Property Taxes   | 3,027,170     | 3,223,636     | 3,331,764      | 3,341,863      | 0%       |
| Prior Years Property Taxes         | 13,012,945    | 4,727,624     | 4,149,267      | 4,957,093      | 19%      |
| Payments in Lieu of Property Taxes | 657,735       | 399,719       | 69,300         | 69,300         | 0%       |
| Total Property Taxes               | 303,766,128   | 307,228,092   | 316,284,559    | 327,989,810    | 4%       |
| Resources:                         |               |               |                |                |          |
| Beginning Fund Balance             | 365,688,853   | 473,963,943   | 390,861,504    | 340,656,823    | -13%     |
| Property Taxes                     | 303,766,128   | 307,228,092   | 316,284,559    | 327,989,810    | 4%       |
| Other Taxes                        | 170,364,713   | 184,108,695   | 179,373,058    | 174,396,330    | -3%      |
| Intergovernmental Revenue          | 466,886,969   | 526,706,241   | 537,872,214    | 594,082,773    | 10%      |
| Fees and Charges                   | 435,260,167   | 492,222,811   | 527,379,571    | 566,523,220    | 7%       |
| Other Income                       | 41,845,782    | 91,512,574    | 36,318,041     | 39,687,060     | 9%       |
| Debt Proceeds                      | 184,366,758   | (743,413)     | 19,650,000     | 523,494        | -97%     |
| Transfers In                       | 44,907,028    | 38,900,595    | 18,931,736     | 12,509,465     | -34%     |
| TOTAL RESOURCES                    | 2,013,086,398 | 2,113,899,538 | 2,026,670,683  | 2,056,368,975  | 1%       |
| Requirements by Function:          |               |               |                |                |          |
| Administrative Services            | 546,880,803   | 664,920,210   | 725,698,828    | 653,297,243    | -10%     |
| Community Development              | 102,032,430   | 98,633,347    | 136,911,771    | 145,920,678    | 7%       |
| Social Services                    | 446,225,673   | 477,801,657   | 512,311,176    | 568,573,290    | 11%      |
| Parks, Recreation and Culture      | 76,817,086    | 80,667,368    | 89,624,357     | 92,222,142     | 3%       |
| Public Safety                      | 276,473,151   | 288,664,803   | 299,879,654    | 311,027,607    | 4%       |
| Debt Service                       | 48,652,677    | 54,178,435    | 60,515,966     | 55,218,811     | -9%      |
| Transfers Out                      | 44,907,028    | 38,900,595    | 18,931,736     | 12,509,465     | -34%     |
| Contingencies                      | 0             | 0             | 39,336,116     | 52,584,997     | 34%      |
| Ending Fund Balance                | 471,097,550   | 410,133,123   | 143,461,079    | 165,014,742    | 15%      |
| TOTAL REQUIREMENTS                 | 2,013,086,399 | 2,113,899,538 | 2,026,670,683  | 2,056,368,975  | 1%       |
| Requirements by Object:            |               |               |                |                |          |
| Personnel Services                 | 606,976,989   | 641,504,915   | 691,069,466    | 740,669,790    | 7%       |
| Materials & Services               | 824,113,244   | 960,349,132   | 1,027,088,531  | 1,006,399,892  | -2%      |
| Capital Outlay                     | 17,338,911    | 8,817,134     | 43,130,701     | 23,971,278     | -44%     |
| Debt Service                       | 48,652,677    | 54,194,635    | 60,515,966     | 55,218,811     | -9%      |
| Fund Transfers                     | 44,907,028    | 38,900,595    | 18,931,736     | 12,509,465     | -34%     |
| Contingencies                      | 0             | 0             | 42,473,204     | 52,584,997     | 24%      |
| Ending Fund Balance                | 471,097,550   | 410,133,124   | 143,461,079    | 165,014,742    | 15%      |
| ,                                  | ,,            | , ,           | , ,            | , ,            | / (      |