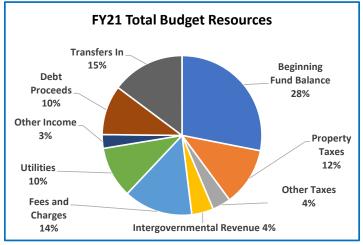

|                                    | Anr           | nual Report   |                |                |          |
|------------------------------------|---------------|---------------|----------------|----------------|----------|
|                                    | 2017-18       | 2018-19       | 2019-20        | 2020-21        | Budge    |
|                                    | Actual        | Actual        | Revised Budget | Adopted Budget | % Change |
| SUMMARY OF ALL FUNDS               |               |               |                |                |          |
| Property Tax Breakdown:            |               |               |                |                |          |
| Permanent Rate Property Taxes      | 287,068,277   | 298,877,113   | 308,734,228    | 319,621,554    | 4%       |
| Local Option Levy Property Taxes   | 3,027,170     | 3,223,636     | 3,331,764      | 3,341,863      | 0%       |
| Prior Years Property Taxes         | 13,012,945    | 4,727,624     | 4,149,267      | 4,957,093      | 19%      |
| Payments in Lieu of Property Taxes | 657,735       | 399,719       | 69,300         | 69,300         | 0%       |
| Total Property Taxes               | 303,766,128   | 307,228,092   | 316,284,559    | 327,989,810    | 4%       |
| Resources:                         |               |               |                |                |          |
| Beginning Fund Balance             | 365,688,853   | 473,963,943   | 390,861,504    | 340,656,823    | -13%     |
| Property Taxes                     | 303,766,128   | 307,228,092   | 316,284,559    | 327,989,810    | 4%       |
| Other Taxes                        | 170,364,713   | 184,108,695   | 179,373,058    | 174,396,330    | -3%      |
| Intergovernmental Revenue          | 466,886,969   | 526,706,241   | 537,872,214    | 594,082,773    | 10%      |
| Fees and Charges                   | 435,260,167   | 492,222,811   | 527,379,571    | 566,523,220    | 7%       |
| Other Income                       | 41,845,782    | 91,512,574    | 36,318,041     | 39,687,060     | 9%       |
| Debt Proceeds                      | 184,366,758   | (743,413)     | 19,650,000     | 523,494        | -97%     |
| Transfers In                       | 44,907,028    | 38,900,595    | 18,931,736     | 12,509,465     | -34%     |
| TOTAL RESOURCES                    | 2,013,086,398 | 2,113,899,538 | 2,026,670,683  | 2,056,368,975  | 1%       |
| Requirements by Function:          |               |               |                |                |          |
| Administrative Services            | 546,880,803   | 664,920,210   | 725,698,828    | 653,297,243    | -10%     |
| Community Development              | 102,032,430   | 98,633,347    | 136,911,771    | 145,920,678    | 7%       |
| Social Services                    | 446,225,673   | 477,801,657   | 512,311,176    | 568,573,290    | 11%      |
| Parks, Recreation and Culture      | 76,817,086    | 80,667,368    | 89,624,357     | 92,222,142     | 3%       |
| Public Safety                      | 276,473,151   | 288,664,803   | 299,879,654    | 311,027,607    | 4%       |
| Debt Service                       | 48,652,677    | 54,178,435    | 60,515,966     | 55,218,811     | -9%      |
| Transfers Out                      | 44,907,028    | 38,900,595    | 18,931,736     | 12,509,465     | -34%     |
| Contingencies                      | 0             | 0             | 39,336,116     | 52,584,997     | 34%      |
| Ending Fund Balance                | 471,097,550   | 410,133,123   | 143,461,079    | 165,014,742    | 15%      |
| TOTAL REQUIREMENTS                 | 2,013,086,399 | 2,113,899,538 | 2,026,670,683  | 2,056,368,975  | 1%       |
| Requirements by Object:            |               |               |                |                |          |
| Personnel Services                 | 606,976,989   | 641,504,915   | 691,069,466    | 740,669,790    | 7%       |
| Materials & Services               | 824,113,244   | 960,349,132   | 1,027,088,531  | 1,006,399,892  | -2%      |
| Capital Outlay                     | 17,338,911    | 8,817,134     | 43,130,701     | 23,971,278     | -44%     |
| Debt Service                       | 48,652,677    | 54,194,635    | 60,515,966     | 55,218,811     | -9%      |
| Fund Transfers                     | 44,907,028    | 38,900,595    | 18,931,736     | 12,509,465     | -34%     |
| Contingencies                      | 0             | 0             | 42,473,204     | 52,584,997     | 24%      |
| Ending Fund Balance                | 471,097,550   | 410,133,124   | 143,461,079    | 165,014,742    | 15%      |
| ,                                  | ,,            | , ,           | , ,            | , ,            | / (      |