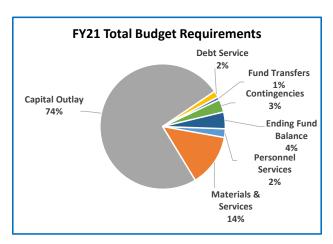

|                                    | Anr           | nual Report   |                |                |          |
|------------------------------------|---------------|---------------|----------------|----------------|----------|
|                                    | 2017-18       | 2018-19       | 2019-20        | 2020-21        | Budge    |
|                                    | Actual        | Actual        | Revised Budget | Adopted Budget | % Change |
| SUMMARY OF ALL FUNDS               |               |               |                |                |          |
| Property Tax Breakdown:            |               |               |                |                |          |
| Permanent Rate Property Taxes      | 287,068,277   | 298,877,113   | 308,734,228    | 319,621,554    | 4%       |
| Local Option Levy Property Taxes   | 3,027,170     | 3,223,636     | 3,331,764      | 3,341,863      | 0%       |
| Prior Years Property Taxes         | 13,012,945    | 4,727,624     | 4,149,267      | 4,957,093      | 19%      |
| Payments in Lieu of Property Taxes | 657,735       | 399,719       | 69,300         | 69,300         | 0%       |
| Total Property Taxes               | 303,766,128   | 307,228,092   | 316,284,559    | 327,989,810    | 4%       |
| Resources:                         |               |               |                |                |          |
| Beginning Fund Balance             | 365,688,853   | 473,963,943   | 390,861,504    | 340,656,823    | -13%     |
| Property Taxes                     | 303,766,128   | 307,228,092   | 316,284,559    | 327,989,810    | 4%       |
| Other Taxes                        | 170,364,713   | 184,108,695   | 179,373,058    | 174,396,330    | -3%      |
| Intergovernmental Revenue          | 466,886,969   | 526,706,241   | 537,872,214    | 594,082,773    | 10%      |
| Fees and Charges                   | 435,260,167   | 492,222,811   | 527,379,571    | 566,523,220    | 7%       |
| Other Income                       | 41,845,782    | 91,512,574    | 36,318,041     | 39,687,060     | 9%       |
| Debt Proceeds                      | 184,366,758   | (743,413)     | 19,650,000     | 523,494        | -97%     |
| Transfers In                       | 44,907,028    | 38,900,595    | 18,931,736     | 12,509,465     | -34%     |
| TOTAL RESOURCES                    | 2,013,086,398 | 2,113,899,538 | 2,026,670,683  | 2,056,368,975  | 1%       |
| Requirements by Function:          |               |               |                |                |          |
| Administrative Services            | 546,880,803   | 664,920,210   | 725,698,828    | 653,297,243    | -10%     |
| Community Development              | 102,032,430   | 98,633,347    | 136,911,771    | 145,920,678    | 7%       |
| Social Services                    | 446,225,673   | 477,801,657   | 512,311,176    | 568,573,290    | 11%      |
| Parks, Recreation and Culture      | 76,817,086    | 80,667,368    | 89,624,357     | 92,222,142     | 3%       |
| Public Safety                      | 276,473,151   | 288,664,803   | 299,879,654    | 311,027,607    | 4%       |
| Debt Service                       | 48,652,677    | 54,178,435    | 60,515,966     | 55,218,811     | -9%      |
| Transfers Out                      | 44,907,028    | 38,900,595    | 18,931,736     | 12,509,465     | -34%     |
| Contingencies                      | 0             | 0             | 39,336,116     | 52,584,997     | 34%      |
| Ending Fund Balance                | 471,097,550   | 410,133,123   | 143,461,079    | 165,014,742    | 15%      |
| TOTAL REQUIREMENTS                 | 2,013,086,399 | 2,113,899,538 | 2,026,670,683  | 2,056,368,975  | 1%       |
| Requirements by Object:            |               |               |                |                |          |
| Personnel Services                 | 606,976,989   | 641,504,915   | 691,069,466    | 740,669,790    | 7%       |
| Materials & Services               | 824,113,244   | 960,349,132   | 1,027,088,531  | 1,006,399,892  | -2%      |
| Capital Outlay                     | 17,338,911    | 8,817,134     | 43,130,701     | 23,971,278     | -44%     |
| Debt Service                       | 48,652,677    | 54,194,635    | 60,515,966     | 55,218,811     | -9%      |
| Fund Transfers                     | 44,907,028    | 38,900,595    | 18,931,736     | 12,509,465     | -34%     |
| Contingencies                      | 0             | 0             | 42,473,204     | 52,584,997     | 24%      |
| Ending Fund Balance                | 471,097,550   | 410,133,124   | 143,461,079    | 165,014,742    | 15%      |
| ,                                  | ,,            | , ,           | , ,            | , ,            | / (      |