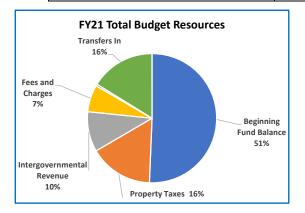

|                                          | Multoc            | amah Coun         | 4.,                       |                            |           |
|------------------------------------------|-------------------|-------------------|---------------------------|----------------------------|-----------|
|                                          | 2017-18           | omah Coun         | 2019-20                   | 2020-21                    | Bude      |
|                                          | 2017-18<br>Actual | 2018-19<br>Actual | 2019-20<br>Revised Budget |                            | 3         |
|                                          | Actual            | Actual            | Keviseu Duugei            | Adopted Budget             | % Chang   |
| DETAIL OF GENERAL FUND                   |                   |                   |                           |                            |           |
|                                          |                   |                   |                           |                            |           |
| Resources:<br>Beginning Fund Balance     | 99,524,817        | 107,224,496       | 108,892,071               | 103,962,791                | -5%       |
| roperty Tax                              | 300,008,880       | 303,920,130       | 312,901,771               | 324,604,380                | -5%<br>4% |
| otopeny rax<br>Other Taxes               | 123,325,003       | 130,926,824       | 128,217,995               | 116,254,152                | -9%       |
| ederal Revenue                           | 8,104,196         | 8,184,614         | 7,322,058                 | 8,007,986                  | -9%<br>9% |
| tate Revenue                             | 3,669,966         | 3,761,184         | 3,703,108                 | 3,011,889                  | -19%      |
| ocal Revenue                             | 4,486,509         | 6,549,447         | 3,703,108                 | 3,686,544                  | -197      |
| ees and Charges                          | 102,403,113       | 103,513,231       | 108,421,559               | 116,594,885                | -17       |
| ther Income                              | 16,432,954        | 32,324,241        | 13,138,755                | 9,817,584                  | -25%      |
| ebt Proceeds                             | 150,000           | (850,000)         | 150,000                   | 223,494                    | 499       |
| ransfers In                              | 2,018,060         | 2,738,800         | 2,007,300                 | 6,386,517                  | 2189      |
|                                          |                   |                   | , ,                       |                            |           |
| OTAL FUND RESOURCES                      | 660,123,497       | 698,292,967       | 688,466,384               | 692,550,222                | 1'        |
|                                          |                   |                   |                           |                            |           |
| equirements:<br>dministrative Services   | 93,583,369        | 104,705,174       | 119,539,340               | 116,407,756                | -39       |
| ommunity Development                     | 93,583,369        | 16,086,137        | 179,539,340               | 18,774,376                 | -3`<br>5' |
| community Development<br>social Services | 188,392,233       | 196,382,772       | 206,359,947               | 215,584,872                | 5°        |
| ublic Safety                             | 217,801,136       | 227,882,353       | 242,908,773               | 215,584,872<br>253,551,984 | 49        |
| Public Safety<br>Debt Service            | 217,801,136       | 227,882,353       | 242,908,773               | 253,551,984<br>0           | 0         |
| ransfers Out                             | 37,388,141        | 28,129,097        | 12,710,664                | 1,248,091                  | -90       |
| ransiers Out<br>Contingencies            | 37,388,141        | 28,129,097        | 27,382,309                | 32,531,081                 | -90°      |
| ontingencies<br>Inding Fund Balance      | 107,217,032       | 125,107,434       | 27,382,309<br>61,699,539  | 54,452,062                 | -12       |
| · ·                                      |                   |                   |                           |                            |           |
| OTAL FUND REQUIREMENTS                   | 660,123,497       | 698,292,967       | 688,466,384               | 692,550,222                | 1         |
|                                          |                   |                   |                           |                            |           |
| DETAIL OF GENERAL OBLIGATION [           | DEBT SERVICE FUND |                   |                           |                            |           |
|                                          |                   |                   |                           |                            |           |
| Resources:                               |                   |                   |                           |                            |           |
| Beginning Fund Balance                   | 133,358           |                   |                           |                            |           |
| TOTAL FUND RESOURCES                     | 133,358           |                   |                           |                            |           |
|                                          |                   |                   |                           |                            |           |
| Requirements:<br>Transfers Out           | 133,358           |                   |                           |                            |           |
|                                          | ,                 |                   |                           |                            |           |
| TOTAL FUND REQUIREMENTS                  | 133,358           |                   |                           |                            |           |