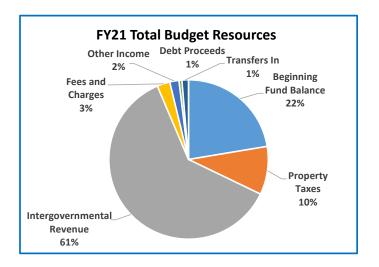

|                                    | Anr           | nual Report   |                |                |          |
|------------------------------------|---------------|---------------|----------------|----------------|----------|
|                                    | 2017-18       | 2018-19       | 2019-20        | 2020-21        | Budge    |
|                                    | Actual        | Actual        | Revised Budget | Adopted Budget | % Change |
| SUMMARY OF ALL FUNDS               |               |               |                |                |          |
| Property Tax Breakdown:            |               |               |                |                |          |
| Permanent Rate Property Taxes      | 287,068,277   | 298,877,113   | 308,734,228    | 319,621,554    | 4%       |
| Local Option Levy Property Taxes   | 3,027,170     | 3,223,636     | 3,331,764      | 3,341,863      | 0%       |
| Prior Years Property Taxes         | 13,012,945    | 4,727,624     | 4,149,267      | 4,957,093      | 19%      |
| Payments in Lieu of Property Taxes | 657,735       | 399,719       | 69,300         | 69,300         | 0%       |
| Total Property Taxes               | 303,766,128   | 307,228,092   | 316,284,559    | 327,989,810    | 4%       |
| Resources:                         |               |               |                |                |          |
| Beginning Fund Balance             | 365,688,853   | 473,963,943   | 390,861,504    | 340,656,823    | -13%     |
| Property Taxes                     | 303,766,128   | 307,228,092   | 316,284,559    | 327,989,810    | 4%       |
| Other Taxes                        | 170,364,713   | 184,108,695   | 179,373,058    | 174,396,330    | -3%      |
| Intergovernmental Revenue          | 466,886,969   | 526,706,241   | 537,872,214    | 594,082,773    | 10%      |
| Fees and Charges                   | 435,260,167   | 492,222,811   | 527,379,571    | 566,523,220    | 7%       |
| Other Income                       | 41,845,782    | 91,512,574    | 36,318,041     | 39,687,060     | 9%       |
| Debt Proceeds                      | 184,366,758   | (743,413)     | 19,650,000     | 523,494        | -97%     |
| Transfers In                       | 44,907,028    | 38,900,595    | 18,931,736     | 12,509,465     | -34%     |
| TOTAL RESOURCES                    | 2,013,086,398 | 2,113,899,538 | 2,026,670,683  | 2,056,368,975  | 1%       |
| Requirements by Function:          |               |               |                |                |          |
| Administrative Services            | 546,880,803   | 664,920,210   | 725,698,828    | 653,297,243    | -10%     |
| Community Development              | 102,032,430   | 98,633,347    | 136,911,771    | 145,920,678    | 7%       |
| Social Services                    | 446,225,673   | 477,801,657   | 512,311,176    | 568,573,290    | 11%      |
| Parks, Recreation and Culture      | 76,817,086    | 80,667,368    | 89,624,357     | 92,222,142     | 3%       |
| Public Safety                      | 276,473,151   | 288,664,803   | 299,879,654    | 311,027,607    | 4%       |
| Debt Service                       | 48,652,677    | 54,178,435    | 60,515,966     | 55,218,811     | -9%      |
| Transfers Out                      | 44,907,028    | 38,900,595    | 18,931,736     | 12,509,465     | -34%     |
| Contingencies                      | 0             | 0             | 39,336,116     | 52,584,997     | 34%      |
| Ending Fund Balance                | 471,097,550   | 410,133,123   | 143,461,079    | 165,014,742    | 15%      |
| TOTAL REQUIREMENTS                 | 2,013,086,399 | 2,113,899,538 | 2,026,670,683  | 2,056,368,975  | 1%       |
| Requirements by Object:            |               |               |                |                |          |
| Personnel Services                 | 606,976,989   | 641,504,915   | 691,069,466    | 740,669,790    | 7%       |
| Materials & Services               | 824,113,244   | 960,349,132   | 1,027,088,531  | 1,006,399,892  | -2%      |
| Capital Outlay                     | 17,338,911    | 8,817,134     | 43,130,701     | 23,971,278     | -44%     |
| Debt Service                       | 48,652,677    | 54,194,635    | 60,515,966     | 55,218,811     | -9%      |
| Fund Transfers                     | 44,907,028    | 38,900,595    | 18,931,736     | 12,509,465     | -34%     |
| Contingencies                      | 0             | 0             | 42,473,204     | 52,584,997     | 24%      |
| Ending Fund Balance                | 471,097,550   | 410,133,124   | 143,461,079    | 165,014,742    | 15%      |
| ,                                  | ,,            | , ,           | , ,            | , ,            | / (      |