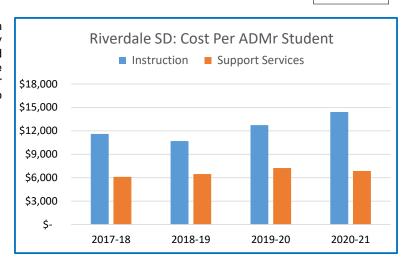

their home district can attend Riverdale on a tuition basis.

In March 1996, district voters approved the issuance of \$10.55 million in General Obligation bonds to construct, furnish, and equip a high school, allowing Riverdale to remain an independent school district. A 2008 \$21.5 million bond measure was used to renovate the Grade School. In November 2015 a five-year local option levy of \$1.3700 per thousand of assessed value was approved. The levy's first year is 2016-17.

Riverdale School District boundaries encompass a two square mile area. An estimated population of 2,100 is served by the district primarily in the unincorporated area between the cities of Portland and Lake Oswego. Boundaries also include a minor portion of the City of Portland and extend into Clackamas County





<sup>\*</sup>This district is not a member of TSCC so TSCC has not reviewed or certified its budget. The financial data presented here is shown as received from the district and has not been subject to TSCC review.

| Riverdale SD 51J                                                                         | 2017-18                                      | 2018-19                                      | 2019-20                                      | 2020-21                                      |
|------------------------------------------------------------------------------------------|----------------------------------------------|----------------------------------------------|----------------------------------------------|----------------------------------------------|
| Assessed Value in