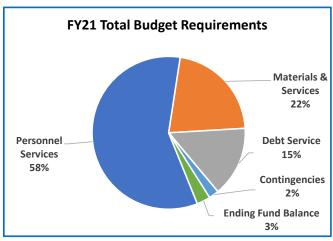

|                                    | Anr           | nual Report   |                |                |          |
|------------------------------------|---------------|---------------|----------------|----------------|----------|
|                                    | 2017-18       | 2018-19       | 2019-20        | 2020-21        | Budge    |
|                                    | Actual        | Actual        | Revised Budget | Adopted Budget | % Change |
| SUMMARY OF ALL FUNDS               |               |               |                |                |          |
| Property Tax Breakdown:            |               |               |                |                |          |
| Permanent Rate Property Taxes      | 287,068,277   | 298,877,113   | 308,734,228    | 319,621,554    | 4%       |
| Local Option Levy Property Taxes   | 3,027,170     | 3,223,636     | 3,331,764      | 3,341,863      | 0%       |
| Prior Years Property Taxes         | 13,012,945    | 4,727,624     | 4,149,267      | 4,957,093      | 19%      |
| Payments in Lieu of Property Taxes | 657,735       | 399,719       | 69,300         | 69,300         | 0%       |
| Total Property Taxes               | 303,766,128   | 307,228,092   | 316,284,559    | 327,989,810    | 4%       |
| Resources:                         |               |               |                |                |          |
| Beginning Fund Balance             | 365,688,853   | 473,963,943   | 390,861,504    | 340,656,823    | -13%     |
| Property Taxes                     | 303,766,128   | 307,228,092   | 316,284,559    | 327,989,810    | 4%       |
| Other Taxes                        | 170,364,713   | 184,108,695   | 179,373,058    | 174,396,330    | -3%      |
| Intergovernmental Revenue          | 466,886,969   | 526,706,241   | 537,872,214    | 594,082,773    | 10%      |
| Fees and Charges                   | 435,260,167   | 492,222,811   | 527,379,571    | 566,523,220    | 7%       |
| Other Income                       | 41,845,782    | 91,512,574    | 36,318,041     | 39,687,060     | 9%       |
| Debt Proceeds                      | 184,366,758   | (743,413)     | 19,650,000     | 523,494        | -97%     |
| Transfers In                       | 44,907,028    | 38,900,595    | 18,931,736     | 12,509,465     | -34%     |
| TOTAL RESOURCES                    | 2,013,086,398 | 2,113,899,538 | 2,026,670,683  | 2,056,368,975  | 1%       |
| Requirements by Function:          |               |               |                |                |          |
| Administrative Services            | 546,880,803   | 664,920,210   | 725,698,828    | 653,297,243    | -10%     |
| Community Development              | 102,032,430   | 98,633,347    | 136,911,771    | 145,920,678    | 7%       |
| Social Services                    | 446,225,673   | 477,801,657   | 512,311,176    | 568,573,290    | 11%      |
| Parks, Recreation and Culture      | 76,817,086    | 80,667,368    | 89,624,357     | 92,222,142     | 3%       |
| Public Safety                      | 276,473,151   | 288,664,803   | 299,879,654    | 311,027,607    | 4%       |
| Debt Service                       | 48,652,677    | 54,178,435    | 60,515,966     | 55,218,811     | -9%      |
| Transfers Out                      | 44,907,028    | 38,900,595    | 18,931,736     | 12,509,465     | -34%     |
| Contingencies                      | 0             | 0             | 39,336,116     | 52,584,997     | 34%      |
| Ending Fund Balance                | 471,097,550   | 410,133,123   | 143,461,079    | 165,014,742    | 15%      |
| TOTAL REQUIREMENTS                 | 2,013,086,399 | 2,113,899,538 | 2,026,670,683  | 2,056,368,975  | 1%       |
| Requirements by Object:            |               |               |                |                |          |
| Personnel Services                 | 606,976,989   | 641,504,915   | 691,069,466    | 740,669,790    | 7%       |
| Materials & Services               | 824,113,244   | 960,349,132   | 1,027,088,531  | 1,006,399,892  | -2%      |
| Capital Outlay                     | 17,338,911    | 8,817,134     | 43,130,701     | 23,971,278     | -44%     |
| Debt Service                       | 48,652,677    | 54,194,635    | 60,515,966     | 55,218,811     | -9%      |
| Fund Transfers                     | 44,907,028    | 38,900,595    | 18,931,736     | 12,509,465     | -34%     |
| Contingencies                      | 0             | 0             | 42,473,204     | 52,584,997     | 24%      |
| Ending Fund Balance                | 471,097,550   | 410,133,124   | 143,461,079    | 165,014,742    | 15%      |
| ,                                  | ,,            | , ,           | , ,            | , ,            | / (      |