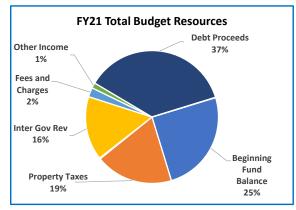

|                                    | Anr           | nual Report   |                |                |          |
|------------------------------------|---------------|---------------|----------------|----------------|----------|
|                                    | 2017-18       | 2018-19       | 2019-20        | 2020-21        | Budge    |
|                                    | Actual        | Actual        | Revised Budget | Adopted Budget | % Change |
| SUMMARY OF ALL FUNDS               |               |               |                |                |          |
| Property Tax Breakdown:            |               |               |                |                |          |
| Permanent Rate Property Taxes      | 287,068,277   | 298,877,113   | 308,734,228    | 319,621,554    | 4%       |
| Local Option Levy Property Taxes   | 3,027,170     | 3,223,636     | 3,331,764      | 3,341,863      | 0%       |
| Prior Years Property Taxes         | 13,012,945    | 4,727,624     | 4,149,267      | 4,957,093      | 19%      |
| Payments in Lieu of Property Taxes | 657,735       | 399,719       | 69,300         | 69,300         | 0%       |
| Total Property Taxes               | 303,766,128   | 307,228,092   | 316,284,559    | 327,989,810    | 4%       |
| Resources:                         |               |               |                |                |          |
| Beginning Fund Balance             | 365,688,853   | 473,963,943   | 390,861,504    | 340,656,823    | -13%     |
| Property Taxes                     | 303,766,128   | 307,228,092   | 316,284,559    | 327,989,810    | 4%       |
| Other Taxes                        | 170,364,713   | 184,108,695   | 179,373,058    | 174,396,330    | -3%      |
| Intergovernmental Revenue          | 466,886,969   | 526,706,241   | 537,872,214    | 594,082,773    | 10%      |
| Fees and Charges                   | 435,260,167   | 492,222,811   | 527,379,571    | 566,523,220    | 7%       |
| Other Income                       | 41,845,782    | 91,512,574    | 36,318,041     | 39,687,060     | 9%       |
| Debt Proceeds                      | 184,366,758   | (743,413)     | 19,650,000     | 523,494        | -97%     |
| Transfers In                       | 44,907,028    | 38,900,595    | 18,931,736     | 12,509,465     | -34%     |
| TOTAL RESOURCES                    | 2,013,086,398 | 2,113,899,538 | 2,026,670,683  | 2,056,368,975  | 1%       |
| Requirements by Function:          |               |               |                |                |          |
| Administrative Services            | 546,880,803   | 664,920,210   | 725,698,828    | 653,297,243    | -10%     |
| Community Development              | 102,032,430   | 98,633,347    | 136,911,771    | 145,920,678    | 7%       |
| Social Services                    | 446,225,673   | 477,801,657   | 512,311,176    | 568,573,290    | 11%      |
| Parks, Recreation and Culture      | 76,817,086    | 80,667,368    | 89,624,357     | 92,222,142     | 3%       |
| Public Safety                      | 276,473,151   | 288,664,803   | 299,879,654    | 311,027,607    | 4%       |
| Debt Service                       | 48,652,677    | 54,178,435    | 60,515,966     | 55,218,811     | -9%      |
| Transfers Out                      | 44,907,028    | 38,900,595    | 18,931,736     | 12,509,465     | -34%     |
| Contingencies                      | 0             | 0             | 39,336,116     | 52,584,997     | 34%      |
| Ending Fund Balance                | 471,097,550   | 410,133,123   | 143,461,079    | 165,014,742    | 15%      |
| TOTAL REQUIREMENTS                 | 2,013,086,399 | 2,113,899,538 | 2,026,670,683  | 2,056,368,975  | 1%       |
| Requirements by Object:            |               |               |                |                |          |
| Personnel Services                 | 606,976,989   | 641,504,915   | 691,069,466    | 740,669,790    | 7%       |
| Materials & Services               | 824,113,244   | 960,349,132   | 1,027,088,531  | 1,006,399,892  | -2%      |
| Capital Outlay                     | 17,338,911    | 8,817,134     | 43,130,701     | 23,971,278     | -44%     |
| Debt Service                       | 48,652,677    | 54,194,635    | 60,515,966     | 55,218,811     | -9%      |
| Fund Transfers                     | 44,907,028    | 38,900,595    | 18,931,736     | 12,509,465     | -34%     |
| Contingencies                      | 0             | 0             | 42,473,204     | 52,584,997     | 24%      |
| Ending Fund Balance                | 471,097,550   | 410,133,124   | 143,461,079    | 165,014,742    | 15%      |
| ,                                  | ,,            | , ,           | , ,            | , ,            | / (      |