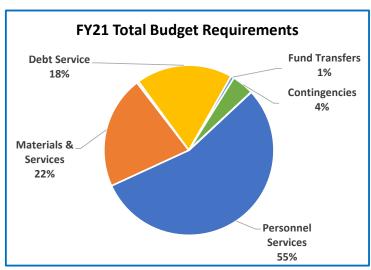

|                                    | Anr           | nual Report   |                |                |          |
|------------------------------------|---------------|---------------|----------------|----------------|----------|
|                                    | 2017-18       | 2018-19       | 2019-20        | 2020-21        | Budge    |
|                                    | Actual        | Actual        | Revised Budget | Adopted Budget | % Change |
| SUMMARY OF ALL FUNDS               |               |               |                |                |          |
| Property Tax Breakdown:            |               |               |                |                |          |
| Permanent Rate Property Taxes      | 287,068,277   | 298,877,113   | 308,734,228    | 319,621,554    | 4%       |
| Local Option Levy Property Taxes   | 3,027,170     | 3,223,636     | 3,331,764      | 3,341,863      | 0%       |
| Prior Years Property Taxes         | 13,012,945    | 4,727,624     | 4,149,267      | 4,957,093      | 19%      |
| Payments in Lieu of Property Taxes | 657,735       | 399,719       | 69,300         | 69,300         | 0%       |
| Total Property Taxes               | 303,766,128   | 307,228,092   | 316,284,559    | 327,989,810    | 4%       |
| Resources:                         |               |               |                |                |          |
| Beginning Fund Balance             | 365,688,853   | 473,963,943   | 390,861,504    | 340,656,823    | -13%     |
| Property Taxes                     | 303,766,128   | 307,228,092   | 316,284,559    | 327,989,810    | 4%       |
| Other Taxes                        | 170,364,713   | 184,108,695   | 179,373,058    | 174,396,330    | -3%      |
| Intergovernmental Revenue          | 466,886,969   | 526,706,241   | 537,872,214    | 594,082,773    | 10%      |
| Fees and Charges                   | 435,260,167   | 492,222,811   | 527,379,571    | 566,523,220    | 7%       |
| Other Income                       | 41,845,782    | 91,512,574    | 36,318,041     | 39,687,060     | 9%       |
| Debt Proceeds                      | 184,366,758   | (743,413)     | 19,650,000     | 523,494        | -97%     |
| Transfers In                       | 44,907,028    | 38,900,595    | 18,931,736     | 12,509,465     | -34%     |
| TOTAL RESOURCES                    | 2,013,086,398 | 2,113,899,538 | 2,026,670,683  | 2,056,368,975  | 1%       |
| Requirements by Function:          |               |               |                |                |          |
| Administrative Services            | 546,880,803   | 664,920,210   | 725,698,828    | 653,297,243    | -10%     |
| Community Development              | 102,032,430   | 98,633,347    | 136,911,771    | 145,920,678    | 7%       |
| Social Services                    | 446,225,673   | 477,801,657   | 512,311,176    | 568,573,290    | 11%      |
| Parks, Recreation and Culture      | 76,817,086    | 80,667,368    | 89,624,357     | 92,222,142     | 3%       |
| Public Safety                      | 276,473,151   | 288,664,803   | 299,879,654    | 311,027,607    | 4%       |
| Debt Service                       | 48,652,677    | 54,178,435    | 60,515,966     | 55,218,811     | -9%      |
| Transfers Out                      | 44,907,028    | 38,900,595    | 18,931,736     | 12,509,465     | -34%     |
| Contingencies                      | 0             | 0             | 39,336,116     | 52,584,997     | 34%      |
| Ending Fund Balance                | 471,097,550   | 410,133,123   | 143,461,079    | 165,014,742    | 15%      |
| TOTAL REQUIREMENTS                 | 2,013,086,399 | 2,113,899,538 | 2,026,670,683  | 2,056,368,975  | 1%       |
| Requirements by Object:            |               |               |                |                |          |
| Personnel Services                 | 606,976,989   | 641,504,915   | 691,069,466    | 740,669,790    | 7%       |
| Materials & Services               | 824,113,244   | 960,349,132   | 1,027,088,531  | 1,006,399,892  | -2%      |
| Capital Outlay                     | 17,338,911    | 8,817,134     | 43,130,701     | 23,971,278     | -44%     |
| Debt Service                       | 48,652,677    | 54,194,635    | 60,515,966     | 55,218,811     | -9%      |
| Fund Transfers                     | 44,907,028    | 38,900,595    | 18,931,736     | 12,509,465     | -34%     |
| Contingencies                      | 0             | 0             | 42,473,204     | 52,584,997     | 24%      |
| Ending Fund Balance                | 471,097,550   | 410,133,124   | 143,461,079    | 165,014,742    | 15%      |
| ,                                  | ,,            | , ,           | , ,            | , ,            | / (      |