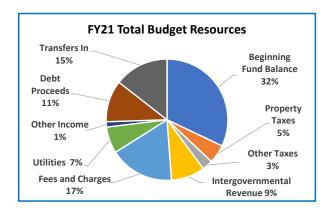

|                                    | Anr           | nual Report   |                |                |          |
|------------------------------------|---------------|---------------|----------------|----------------|----------|
|                                    | 2017-18       | 2018-19       | 2019-20        | 2020-21        | Budge    |
|                                    | Actual        | Actual        | Revised Budget | Adopted Budget | % Change |
| SUMMARY OF ALL FUNDS               |               |               |                |                |          |
| Property Tax Breakdown:            |               |               |                |                |          |
| Permanent Rate Property Taxes      | 287,068,277   | 298,877,113   | 308,734,228    | 319,621,554    | 4%       |
| Local Option Levy Property Taxes   | 3,027,170     | 3,223,636     | 3,331,764      | 3,341,863      | 0%       |
| Prior Years Property Taxes         | 13,012,945    | 4,727,624     | 4,149,267      | 4,957,093      | 19%      |
| Payments in Lieu of Property Taxes | 657,735       | 399,719       | 69,300         | 69,300         | 0%       |
| Total Property Taxes               | 303,766,128   | 307,228,092   | 316,284,559    | 327,989,810    | 4%       |
| Resources:                         |               |               |                |                |          |
| Beginning Fund Balance             | 365,688,853   | 473,963,943   | 390,861,504    | 340,656,823    | -13%     |
| Property Taxes                     | 303,766,128   | 307,228,092   | 316,284,559    | 327,989,810    | 4%       |
| Other Taxes                        | 170,364,713   | 184,108,695   | 179,373,058    | 174,396,330    | -3%      |
| Intergovernmental Revenue          | 466,886,969   | 526,706,241   | 537,872,214    | 594,082,773    | 10%      |
| Fees and Charges                   | 435,260,167   | 492,222,811   | 527,379,571    | 566,523,220    | 7%       |
| Other Income                       | 41,845,782    | 91,512,574    | 36,318,041     | 39,687,060     | 9%       |
| Debt Proceeds                      | 184,366,758   | (743,413)     | 19,650,000     | 523,494        | -97%     |
| Transfers In                       | 44,907,028    | 38,900,595    | 18,931,736     | 12,509,465     | -34%     |
| TOTAL RESOURCES                    | 2,013,086,398 | 2,113,899,538 | 2,026,670,683  | 2,056,368,975  | 1%       |
| Requirements by Function:          |               |               |                |                |          |
| Administrative Services            | 546,880,803   | 664,920,210   | 725,698,828    | 653,297,243    | -10%     |
| Community Development              | 102,032,430   | 98,633,347    | 136,911,771    | 145,920,678    | 7%       |
| Social Services                    | 446,225,673   | 477,801,657   | 512,311,176    | 568,573,290    | 11%      |
| Parks, Recreation and Culture      | 76,817,086    | 80,667,368    | 89,624,357     | 92,222,142     | 3%       |
| Public Safety                      | 276,473,151   | 288,664,803   | 299,879,654    | 311,027,607    | 4%       |
| Debt Service                       | 48,652,677    | 54,178,435    | 60,515,966     | 55,218,811     | -9%      |
| Transfers Out                      | 44,907,028    | 38,900,595    | 18,931,736     | 12,509,465     | -34%     |
| Contingencies                      | 0             | 0             | 39,336,116     | 52,584,997     | 34%      |
| Ending Fund Balance                | 471,097,550   | 410,133,123   | 143,461,079    | 165,014,742    | 15%      |
| TOTAL REQUIREMENTS                 | 2,013,086,399 | 2,113,899,538 | 2,026,670,683  | 2,056,368,975  | 1%       |
| Requirements by Object:            |               |               |                |                |          |
| Personnel Services                 | 606,976,989   | 641,504,915   | 691,069,466    | 740,669,790    | 7%       |
| Materials & Services               | 824,113,244   | 960,349,132   | 1,027,088,531  | 1,006,399,892  | -2%      |
| Capital Outlay                     | 17,338,911    | 8,817,134     | 43,130,701     | 23,971,278     | -44%     |
| Debt Service                       | 48,652,677    | 54,194,635    | 60,515,966     | 55,218,811     | -9%      |
| Fund Transfers                     | 44,907,028    | 38,900,595    | 18,931,736     | 12,509,465     | -34%     |
| Contingencies                      | 0             | 0             | 42,473,204     | 52,584,997     | 24%      |
| Ending Fund Balance                | 471,097,550   | 410,133,124   | 143,461,079    | 165,014,742    | 15%      |
| ,                                  | ,,            | , ,           | , ,            | , ,            | / (      |