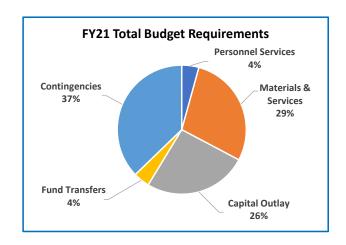

|                                    | Anr           | nual Report   |                |                |          |
|------------------------------------|---------------|---------------|----------------|----------------|----------|
|                                    | 2017-18       | 2018-19       | 2019-20        | 2020-21        | Budge    |
|                                    | Actual        | Actual        | Revised Budget | Adopted Budget | % Change |
| SUMMARY OF ALL FUNDS               |               |               |                |                |          |
| Property Tax Breakdown:            |               |               |                |                |          |
| Permanent Rate Property Taxes      | 287,068,277   | 298,877,113   | 308,734,228    | 319,621,554    | 4%       |
| Local Option Levy Property Taxes   | 3,027,170     | 3,223,636     | 3,331,764      | 3,341,863      | 0%       |
| Prior Years Property Taxes         | 13,012,945    | 4,727,624     | 4,149,267      | 4,957,093      | 19%      |
| Payments in Lieu of Property Taxes | 657,735       | 399,719       | 69,300         | 69,300         | 0%       |
| Total Property Taxes               | 303,766,128   | 307,228,092   | 316,284,559    | 327,989,810    | 4%       |
| Resources:                         |               |               |                |                |          |
| Beginning Fund Balance             | 365,688,853   | 473,963,943   | 390,861,504    | 340,656,823    | -13%     |
| Property Taxes                     | 303,766,128   | 307,228,092   | 316,284,559    | 327,989,810    | 4%       |
| Other Taxes                        | 170,364,713   | 184,108,695   | 179,373,058    | 174,396,330    | -3%      |
| Intergovernmental Revenue          | 466,886,969   | 526,706,241   | 537,872,214    | 594,082,773    | 10%      |
| Fees and Charges                   | 435,260,167   | 492,222,811   | 527,379,571    | 566,523,220    | 7%       |
| Other Income                       | 41,845,782    | 91,512,574    | 36,318,041     | 39,687,060     | 9%       |
| Debt Proceeds                      | 184,366,758   | (743,413)     | 19,650,000     | 523,494        | -97%     |
| Transfers In                       | 44,907,028    | 38,900,595    | 18,931,736     | 12,509,465     | -34%     |
| TOTAL RESOURCES                    | 2,013,086,398 | 2,113,899,538 | 2,026,670,683  | 2,056,368,975  | 1%       |
| Requirements by Function:          |               |               |                |                |          |
| Administrative Services            | 546,880,803   | 664,920,210   | 725,698,828    | 653,297,243    | -10%     |
| Community Development              | 102,032,430   | 98,633,347    | 136,911,771    | 145,920,678    | 7%       |
| Social Services                    | 446,225,673   | 477,801,657   | 512,311,176    | 568,573,290    | 11%      |
| Parks, Recreation and Culture      | 76,817,086    | 80,667,368    | 89,624,357     | 92,222,142     | 3%       |
| Public Safety                      | 276,473,151   | 288,664,803   | 299,879,654    | 311,027,607    | 4%       |
| Debt Service                       | 48,652,677    | 54,178,435    | 60,515,966     | 55,218,811     | -9%      |
| Transfers Out                      | 44,907,028    | 38,900,595    | 18,931,736     | 12,509,465     | -34%     |
| Contingencies                      | 0             | 0             | 39,336,116     | 52,584,997     | 34%      |
| Ending Fund Balance                | 471,097,550   | 410,133,123   | 143,461,079    | 165,014,742    | 15%      |
| TOTAL REQUIREMENTS                 | 2,013,086,399 | 2,113,899,538 | 2,026,670,683  | 2,056,368,975  | 1%       |
| Requirements by Object:            |               |               |                |                |          |
| Personnel Services                 | 606,976,989   | 641,504,915   | 691,069,466    | 740,669,790    | 7%       |
| Materials & Services               | 824,113,244   | 960,349,132   | 1,027,088,531  | 1,006,399,892  | -2%      |
| Capital Outlay                     | 17,338,911    | 8,817,134     | 43,130,701     | 23,971,278     | -44%     |
| Debt Service                       | 48,652,677    | 54,194,635    | 60,515,966     | 55,218,811     | -9%      |
| Fund Transfers                     | 44,907,028    | 38,900,595    | 18,931,736     | 12,509,465     | -34%     |
| Contingencies                      | 0             | 0             | 42,473,204     | 52,584,997     | 24%      |
| Ending Fund Balance                | 471,097,550   | 410,133,124   | 143,461,079    | 165,014,742    | 15%      |
| ,                                  | ,,            | , ,           | , ,            | , ,            | / (      |