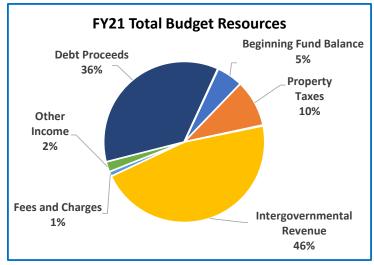

31                        | \$-53,890                        | \$-59,794                        | \$-71,444                        |
| Number of Employees (FTE's)                                                   | 680                              | 609                              | 676                              | 665                              |
| Average Daily Enrollment – ADMr*                                              | 6,083                            | 6,033                            | 5,994                            | 6,156                            |
| Weighted Enrollment Extended-ADMw*  * Latest June estimates from ODE web site | 7,857                            | 7,712                            | 7,648                            | 7,810                            |





| 2017-18<br>Actual  2,156,062 3,111,851 628,422 ,896,335 ,486,508 ,896,335 509,081 ,708,748 ,639,796 ,837,549 0 277,702 ,355,719      | 12,388,104<br>3,353,361<br>496,290<br>16,237,755<br>7,619,925<br>16,237,755<br>368,598<br>62,238,226<br>1,734,240<br>2,963,418<br>0         | 2019-20<br>Revised Budget  12,824,836 3,347,100 154,910 16,326,846 8,123,840 16,326,846 300,000 69,665,953 1,846,746 | 2020-21<br>Adopted Budget  13,306,927<br>3,629,422<br>154,910  17,091,259  9,559,235<br>17,091,259 275,656