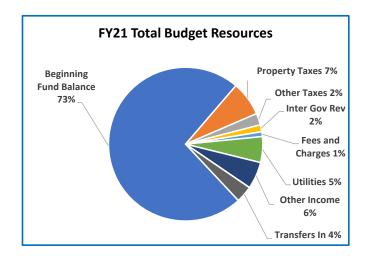

|                                    | Anr           | nual Report   |                |                |          |
|------------------------------------|---------------|---------------|----------------|----------------|----------|
|                                    | 2017-18       | 2018-19       | 2019-20        | 2020-21        | Budge    |
|                                    | Actual        | Actual        | Revised Budget | Adopted Budget | % Change |
| SUMMARY OF ALL FUNDS               |               |               |                |                |          |
| Property Tax Breakdown:            |               |               |                |                |          |
| Permanent Rate Property Taxes      | 287,068,277   | 298,877,113   | 308,734,228    | 319,621,554    | 4%       |
| Local Option Levy Property Taxes   | 3,027,170     | 3,223,636     | 3,331,764      | 3,341,863      | 0%       |
| Prior Years Property Taxes         | 13,012,945    | 4,727,624     | 4,149,267      | 4,957,093      | 19%      |
| Payments in Lieu of Property Taxes | 657,735       | 399,719       | 69,300         | 69,300         | 0%       |
| Total Property Taxes               | 303,766,128   | 307,228,092   | 316,284,559    | 327,989,810    | 4%       |
| Resources:                         |               |               |                |                |          |
| Beginning Fund Balance             | 365,688,853   | 473,963,943   | 390,861,504    | 340,656,823    | -13%     |
| Property Taxes                     | 303,766,128   | 307,228,092   | 316,284,559    | 327,989,810    | 4%       |
| Other Taxes                        | 170,364,713   | 184,108,695   | 179,373,058    | 174,396,330    | -3%      |
| Intergovernmental Revenue          | 466,886,969   | 526,706,241   | 537,872,214    | 594,082,773    | 10%      |
| Fees and Charges                   | 435,260,167   | 492,222,811   | 527,379,571    | 566,523,220    | 7%       |
| Other Income                       | 41,845,782    | 91,512,574    | 36,318,041     | 39,687,060     | 9%       |
| Debt Proceeds                      | 184,366,758   | (743,413)     | 19,650,000     | 523,494        | -97%     |
| Transfers In                       | 44,907,028    | 38,900,595    | 18,931,736     | 12,509,465     | -34%     |
| TOTAL RESOURCES                    | 2,013,086,398 | 2,113,899,538 | 2,026,670,683  | 2,056,368,975  | 1%       |
| Requirements by Function:          |               |               |                |                |          |
| Administrative Services            | 546,880,803   | 664,920,210   | 725,698,828    | 653,297,243    | -10%     |
| Community Development              | 102,032,430   | 98,633,347    | 136,911,771    | 145,920,678    | 7%       |
| Social Services                    | 446,225,673   | 477,801,657   | 512,311,176    | 568,573,290    | 11%      |
| Parks, Recreation and Culture      | 76,817,086    | 80,667,368    | 89,624,357     | 92,222,142     | 3%       |
| Public Safety                      | 276,473,151   | 288,664,803   | 299,879,654    | 311,027,607    | 4%       |
| Debt Service                       | 48,652,677    | 54,178,435    | 60,515,966     | 55,218,811     | -9%      |
| Transfers Out                      | 44,907,028    | 38,900,595    | 18,931,736     | 12,509,465     | -34%     |
| Contingencies                      | 0             | 0             | 39,336,116     | 52,584,997     | 34%      |
| Ending Fund Balance                | 471,097,550   | 410,133,123   | 143,461,079    | 165,014,742    | 15%      |
| TOTAL REQUIREMENTS                 | 2,013,086,399 | 2,113,899,538 | 2,026,670,683  | 2,056,368,975  | 1%       |
| Requirements by Object:            |               |               |                |                |          |
| Personnel Services                 | 606,976,989   | 641,504,915   | 691,069,466    | 740,669,790    | 7%       |
| Materials & Services               | 824,113,244   | 960,349,132   | 1,027,088,531  | 1,006,399,892  | -2%      |
| Capital Outlay                     | 17,338,911    | 8,817,134     | 43,130,701     | 23,971,278     | -44%     |
| Debt Service                       | 48,652,677    | 54,194,635    | 60,515,966     | 55,218,811     | -9%      |
| Fund Transfers                     | 44,907,028    | 38,900,595    | 18,931,736     | 12,509,465     | -34%     |
| Contingencies                      | 0             | 0             | 42,473,204     | 52,584,997     | 24%      |
| Ending Fund Balance                | 471,097,550   | 410,133,124   | 143,461,079    | 165,014,742    | 15%      |
| ,                                  | ,,            | , ,           | , ,            | , ,            | / (      |