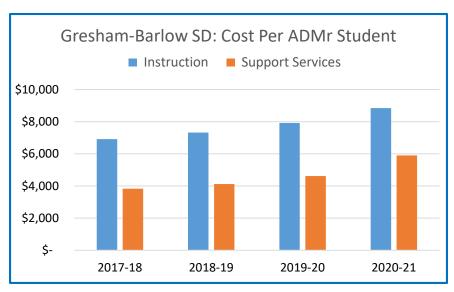

#### Highlights of the 2020-21 Budget:

- The total budget increases by \$29 million (1%), from \$2.03 billion in the current year to \$2.06 billion in FY21.
- The total general fund budget for 2020-21 is \$692 million, an increase of \$4 million (1%). The budget anticipates a slight increase in ending fund balance
- Staffing for FY21 increases by 52 FTE to 5,169. The new positions are predominately paid for by expanded Medicaid funding.
- The budget was balanced by reducing service level budgets by 2%, increasing the business income tax, and eliminating salary increases for employees earning over \$100,000 annually.
- Due to economic uncertainties locally and statewide, the county will have to monitor FY21 revenues carefully and take corrective action as needed