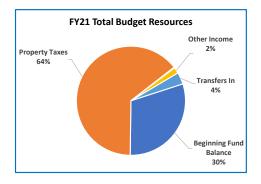

|                                    | Anr           | nual Report   |                |                |          |
|------------------------------------|---------------|---------------|----------------|----------------|----------|
|                                    | 2017-18       | 2018-19       | 2019-20        | 2020-21        | Budge    |
|                                    | Actual        | Actual        | Revised Budget | Adopted Budget | % Change |
| SUMMARY OF ALL FUNDS               |               |               |                |                |          |
| Property Tax Breakdown:            |               |               |                |                |          |
| Permanent Rate Property Taxes      | 287,068,277   | 298,877,113   | 308,734,228    | 319,621,554    | 4%       |
| Local Option Levy Property Taxes   | 3,027,170     | 3,223,636     | 3,331,764      | 3,341,863      | 0%       |
| Prior Years Property Taxes         | 13,012,945    | 4,727,624     | 4,149,267      | 4,957,093      | 19%      |
| Payments in Lieu of Property Taxes | 657,735       | 399,719       | 69,300         | 69,300         | 0%       |
| Total Property Taxes               | 303,766,128   | 307,228,092   | 316,284,559    | 327,989,810    | 4%       |
| Resources:                         |               |               |                |                |          |
| Beginning Fund Balance             | 365,688,853   | 473,963,943   | 390,861,504    | 340,656,823    | -13%     |
| Property Taxes                     | 303,766,128   | 307,228,092   | 316,284,559    | 327,989,810    | 4%       |
| Other Taxes                        | 170,364,713   | 184,108,695   | 179,373,058    | 174,396,330    | -3%      |
| Intergovernmental Revenue          | 466,886,969   | 526,706,241   | 537,872,214    | 594,082,773    | 10%      |
| Fees and Charges                   | 435,260,167   | 492,222,811   | 527,379,571    | 566,523,220    | 7%       |
| Other Income                       | 41,845,782    | 91,512,574    | 36,318,041     | 39,687,060     | 9%       |
| Debt Proceeds                      | 184,366,758   | (743,413)     | 19,650,000     | 523,494        | -97%     |
| Transfers In                       | 44,907,028    | 38,900,595    | 18,931,736     | 12,509,465     | -34%     |
| TOTAL RESOURCES                    | 2,013,086,398 | 2,113,899,538 | 2,026,670,683  | 2,056,368,975  | 1%       |
| Requirements by Function:          |               |               |                |                |          |
| Administrative Services            | 546,880,803   | 664,920,210   | 725,698,828    | 653,297,243    | -10%     |
| Community Development              | 102,032,430   | 98,633,347    | 136,911,771    | 145,920,678    | 7%       |
| Social Services                    | 446,225,673   | 477,801,657   | 512,311,176    | 568,573,290    | 11%      |
| Parks, Recreation and Culture      | 76,817,086    | 80,667,368    | 89,624,357     | 92,222,142     | 3%       |
| Public Safety                      | 276,473,151   | 288,664,803   | 299,879,654    | 311,027,607    | 4%       |
| Debt Service                       | 48,652,677    | 54,178,435    | 60,515,966     | 55,218,811     | -9%      |
| Transfers Out                      | 44,907,028    | 38,900,595    | 18,931,736     | 12,509,465     | -34%     |
| Contingencies                      | 0             | 0             | 39,336,116     | 52,584,997     | 34%      |
| Ending Fund Balance                | 471,097,550   | 410,133,123   | 143,461,079    | 165,014,742    | 15%      |
| TOTAL REQUIREMENTS                 | 2,013,086,399 | 2,113,899,538 | 2,026,670,683  | 2,056,368,975  | 1%       |
| Requirements by Object:            |               |               |                |                |          |
| Personnel Services                 | 606,976,989   | 641,504,915   | 691,069,466    | 740,669,790    | 7%       |
| Materials & Services               | 824,113,244   | 960,349,132   | 1,027,088,531  | 1,006,399,892  | -2%      |
| Capital Outlay                     | 17,338,911    | 8,817,134     | 43,130,701     | 23,971,278     | -44%     |
| Debt Service                       | 48,652,677    | 54,194,635    | 60,515,966     | 55,218,811     | -9%      |
| Fund Transfers                     | 44,907,028    | 38,900,595    | 18,931,736     | 12,509,465     | -34%     |
| Contingencies                      | 0             | 0             | 42,473,204     | 52,584,997     | 24%      |
| Ending Fund Balance                | 471,097,550   | 410,133,124   | 143,461,079    | 165,014,742    | 15%      |
| ,                                  | ,,            | , ,           | , ,            | , ,            | / (      |