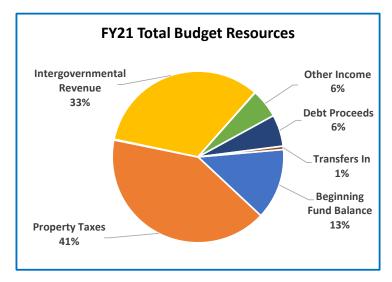

|                                    | Anr           | nual Report   |                |                |          |
|------------------------------------|---------------|---------------|----------------|----------------|----------|
|                                    | 2017-18       | 2018-19       | 2019-20        | 2020-21        | Budge    |
|                                    | Actual        | Actual        | Revised Budget | Adopted Budget | % Change |
| SUMMARY OF ALL FUNDS               |               |               |                |                |          |
| Property Tax Breakdown:            |               |               |                |                |          |
| Permanent Rate Property Taxes      | 287,068,277   | 298,877,113   | 308,734,228    | 319,621,554    | 4%       |
| Local Option Levy Property Taxes   | 3,027,170     | 3,223,636     | 3,331,764      | 3,341,863      | 0%       |
| Prior Years Property Taxes         | 13,012,945    | 4,727,624     | 4,149,267      | 4,957,093      | 19%      |
| Payments in Lieu of Property Taxes | 657,735       | 399,719       | 69,300         | 69,300         | 0%       |
| Total Property Taxes               | 303,766,128   | 307,228,092   | 316,284,559    | 327,989,810    | 4%       |
| Resources:                         |               |               |                |                |          |
| Beginning Fund Balance             | 365,688,853   | 473,963,943   | 390,861,504    | 340,656,823    | -13%     |
| Property Taxes                     | 303,766,128   | 307,228,092   | 316,284,559    | 327,989,810    | 4%       |
| Other Taxes                        | 170,364,713   | 184,108,695   | 179,373,058    | 174,396,330    | -3%      |
| Intergovernmental Revenue          | 466,886,969   | 526,706,241   | 537,872,214    | 594,082,773    | 10%      |
| Fees and Charges                   | 435,260,167   | 492,222,811   | 527,379,571    | 566,523,220    | 7%       |
| Other Income                       | 41,845,782    | 91,512,574    | 36,318,041     | 39,687,060     | 9%       |
| Debt Proceeds                      | 184,366,758   | (743,413)     | 19,650,000     | 523,494        | -97%     |
| Transfers In                       | 44,907,028    | 38,900,595    | 18,931,736     | 12,509,465     | -34%     |
| TOTAL RESOURCES                    | 2,013,086,398 | 2,113,899,538 | 2,026,670,683  | 2,056,368,975  | 1%       |
| Requirements by Function:          |               |               |                |                |          |
| Administrative Services            | 546,880,803   | 664,920,210   | 725,698,828    | 653,297,243    | -10%     |
| Community Development              | 102,032,430   | 98,633,347    | 136,911,771    | 145,920,678    | 7%       |
| Social Services                    | 446,225,673   | 477,801,657   | 512,311,176    | 568,573,290    | 11%      |
| Parks, Recreation and Culture      | 76,817,086    | 80,667,368    | 89,624,357     | 92,222,142     | 3%       |
| Public Safety                      | 276,473,151   | 288,664,803   | 299,879,654    | 311,027,607    | 4%       |
| Debt Service                       | 48,652,677    | 54,178,435    | 60,515,966     | 55,218,811     | -9%      |
| Transfers Out                      | 44,907,028    | 38,900,595    | 18,931,736     | 12,509,465     | -34%     |
| Contingencies                      | 0             | 0             | 39,336,116     | 52,584,997     | 34%      |
| Ending Fund Balance                | 471,097,550   | 410,133,123   | 143,461,079    | 165,014,742    | 15%      |
| TOTAL REQUIREMENTS                 | 2,013,086,399 | 2,113,899,538 | 2,026,670,683  | 2,056,368,975  | 1%       |
| Requirements by Object:            |               |               |                |                |          |
| Personnel Services                 | 606,976,989   | 641,504,915   | 691,069,466    | 740,669,790    | 7%       |
| Materials & Services               | 824,113,244   | 960,349,132   | 1,027,088,531  | 1,006,399,892  | -2%      |
| Capital Outlay                     | 17,338,911    | 8,817,134     | 43,130,701     | 23,971,278     | -44%     |
| Debt Service                       | 48,652,677    | 54,194,635    | 60,515,966     | 55,218,811     | -9%      |
| Fund Transfers                     | 44,907,028    | 38,900,595    | 18,931,736     | 12,509,465     | -34%     |
| Contingencies                      | 0             | 0             | 42,473,204     | 52,584,997     | 24%      |
| Ending Fund Balance                | 471,097,550   | 410,133,124   | 143,461,079    | 165,014,742    | 15%      |
| ,                                  | ,,            | , ,           | , ,            | , ,            | / (      |