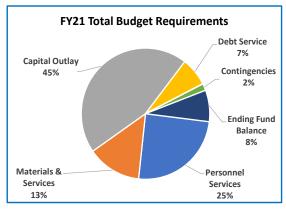

|                                    | Anr           | nual Report   |                |                |          |
|------------------------------------|---------------|---------------|----------------|----------------|----------|
|                                    | 2017-18       | 2018-19       | 2019-20        | 2020-21        | Budge    |
|                                    | Actual        | Actual        | Revised Budget | Adopted Budget | % Change |
| SUMMARY OF ALL FUNDS               |               |               |                |                |          |
| Property Tax Breakdown:            |               |               |                |                |          |
| Permanent Rate Property Taxes      | 287,068,277   | 298,877,113   | 308,734,228    | 319,621,554    | 4%       |
| Local Option Levy Property Taxes   | 3,027,170     | 3,223,636     | 3,331,764      | 3,341,863      | 0%       |
| Prior Years Property Taxes         | 13,012,945    | 4,727,624     | 4,149,267      | 4,957,093      | 19%      |
| Payments in Lieu of Property Taxes | 657,735       | 399,719       | 69,300         | 69,300         | 0%       |
| Total Property Taxes               | 303,766,128   | 307,228,092   | 316,284,559    | 327,989,810    | 4%       |
| Resources:                         |               |               |                |                |          |
| Beginning Fund Balance             | 365,688,853   | 473,963,943   | 390,861,504    | 340,656,823    | -13%     |
| Property Taxes                     | 303,766,128   | 307,228,092   | 316,284,559    | 327,989,810    | 4%       |
| Other Taxes                        | 170,364,713   | 184,108,695   | 179,373,058    | 174,396,330    | -3%      |
| Intergovernmental Revenue          | 466,886,969   | 526,706,241   | 537,872,214    | 594,082,773    | 10%      |
| Fees and Charges                   | 435,260,167   | 492,222,811   | 527,379,571    | 566,523,220    | 7%       |
| Other Income                       | 41,845,782    | 91,512,574    | 36,318,041     | 39,687,060     | 9%       |
| Debt Proceeds                      | 184,366,758   | (743,413)     | 19,650,000     | 523,494        | -97%     |
| Transfers In                       | 44,907,028    | 38,900,595    | 18,931,736     | 12,509,465     | -34%     |
| TOTAL RESOURCES                    | 2,013,086,398 | 2,113,899,538 | 2,026,670,683  | 2,056,368,975  | 1%       |
| Requirements by Function:          |               |               |                |                |          |
| Administrative Services            | 546,880,803   | 664,920,210   | 725,698,828    | 653,297,243    | -10%     |
| Community Development              | 102,032,430   | 98,633,347    | 136,911,771    | 145,920,678    | 7%       |
| Social Services                    | 446,225,673   | 477,801,657   | 512,311,176    | 568,573,290    | 11%      |
| Parks, Recreation and Culture      | 76,817,086    | 80,667,368    | 89,624,357     | 92,222,142     | 3%       |
| Public Safety                      | 276,473,151   | 288,664,803   | 299,879,654    | 311,027,607    | 4%       |
| Debt Service                       | 48,652,677    | 54,178,435    | 60,515,966     | 55,218,811     | -9%      |
| Transfers Out                      | 44,907,028    | 38,900,595    | 18,931,736     | 12,509,465     | -34%     |
| Contingencies                      | 0             | 0             | 39,336,116     | 52,584,997     | 34%      |
| Ending Fund Balance                | 471,097,550   | 410,133,123   | 143,461,079    | 165,014,742    | 15%      |
| TOTAL REQUIREMENTS                 | 2,013,086,399 | 2,113,899,538 | 2,026,670,683  | 2,056,368,975  | 1%       |
| Requirements by Object:            |               |               |                |                |          |
| Personnel Services                 | 606,976,989   | 641,504,915   | 691,069,466    | 740,669,790    | 7%       |
| Materials & Services               | 824,113,244   | 960,349,132   | 1,027,088,531  | 1,006,399,892  | -2%      |
| Capital Outlay                     | 17,338,911    | 8,817,134     | 43,130,701     | 23,971,278     | -44%     |
| Debt Service                       | 48,652,677    | 54,194,635    | 60,515,966     | 55,218,811     | -9%      |
| Fund Transfers                     | 44,907,028    | 38,900,595    | 18,931,736     | 12,509,465     | -34%     |
| Contingencies                      | 0             | 0             | 42,473,204     | 52,584,997     | 24%      |
| Ending Fund Balance                | 471,097,550   | 410,133,124   | 143,461,079    | 165,014,742    | 15%      |
| ,                                  | ,,            | , ,           | , ,            | , ,            | / (      |