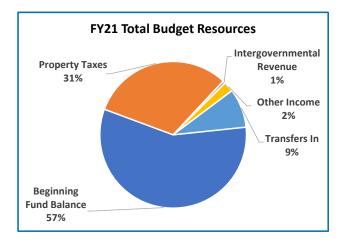

#### Highlights of the 2020-21 Budget:

- The Library District's FY21 total budget is \$141 million, an increase of \$4 million (3%).
- The budget increase is the sum of increases in operating and capital expenses (+\$3.2 million) and contingency/ending fund balance (+\$3.7 million) and a decrease in interfund transfers out (-\$3.9 million).
- The expenditure-only budget is \$93 million, an increase of \$3 million (4%).
- District staffing is decreasing by 4 FTE.
- The District is increasing its tax rate from \$1.21 to \$1.22 per \$1,000 AV