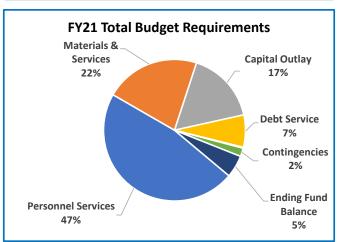

|                                    | Anr           | nual Report   |                |                |          |
|------------------------------------|---------------|---------------|----------------|----------------|----------|
|                                    | 2017-18       | 2018-19       | 2019-20        | 2020-21        | Budge    |
|                                    | Actual        | Actual        | Revised Budget | Adopted Budget | % Change |
| SUMMARY OF ALL FUNDS               |               |               |                |                |          |
| Property Tax Breakdown:            |               |               |                |                |          |
| Permanent Rate Property Taxes      | 287,068,277   | 298,877,113   | 308,734,228    | 319,621,554    | 4%       |
| Local Option Levy Property Taxes   | 3,027,170     | 3,223,636     | 3,331,764      | 3,341,863      | 0%       |
| Prior Years Property Taxes         | 13,012,945    | 4,727,624     | 4,149,267      | 4,957,093      | 19%      |
| Payments in Lieu of Property Taxes | 657,735       | 399,719       | 69,300         | 69,300         | 0%       |
| Total Property Taxes               | 303,766,128   | 307,228,092   | 316,284,559    | 327,989,810    | 4%       |
| Resources:                         |               |               |                |                |          |
| Beginning Fund Balance             | 365,688,853   | 473,963,943   | 390,861,504    | 340,656,823    | -13%     |
| Property Taxes                     | 303,766,128   | 307,228,092   | 316,284,559    | 327,989,810    | 4%       |
| Other Taxes                        | 170,364,713   | 184,108,695   | 179,373,058    | 174,396,330    | -3%      |
| Intergovernmental Revenue          | 466,886,969   | 526,706,241   | 537,872,214    | 594,082,773    | 10%      |
| Fees and Charges                   | 435,260,167   | 492,222,811   | 527,379,571    | 566,523,220    | 7%       |
| Other Income                       | 41,845,782    | 91,512,574    | 36,318,041     | 39,687,060     | 9%       |
| Debt Proceeds                      | 184,366,758   | (743,413)     | 19,650,000     | 523,494        | -97%     |
| Transfers In                       | 44,907,028    | 38,900,595    | 18,931,736     | 12,509,465     | -34%     |
| TOTAL RESOURCES                    | 2,013,086,398 | 2,113,899,538 | 2,026,670,683  | 2,056,368,975  | 1%       |
| Requirements by Function:          |               |               |                |                |          |
| Administrative Services            | 546,880,803   | 664,920,210   | 725,698,828    | 653,297,243    | -10%     |
| Community Development              | 102,032,430   | 98,633,347    | 136,911,771    | 145,920,678    | 7%       |
| Social Services                    | 446,225,673   | 477,801,657   | 512,311,176    | 568,573,290    | 11%      |
| Parks, Recreation and Culture      | 76,817,086    | 80,667,368    | 89,624,357     | 92,222,142     | 3%       |
| Public Safety                      | 276,473,151   | 288,664,803   | 299,879,654    | 311,027,607    | 4%       |
| Debt Service                       | 48,652,677    | 54,178,435    | 60,515,966     | 55,218,811     | -9%      |
| Transfers Out                      | 44,907,028    | 38,900,595    | 18,931,736     | 12,509,465     | -34%     |
| Contingencies                      | 0             | 0             | 39,336,116     | 52,584,997     | 34%      |
| Ending Fund Balance                | 471,097,550   | 410,133,123   | 143,461,079    | 165,014,742    | 15%      |
| TOTAL REQUIREMENTS                 | 2,013,086,399 | 2,113,899,538 | 2,026,670,683  | 2,056,368,975  | 1%       |
| Requirements by Object:            |               |               |                |                |          |
| Personnel Services                 | 606,976,989   | 641,504,915   | 691,069,466    | 740,669,790    | 7%       |
| Materials & Services               | 824,113,244   | 960,349,132   | 1,027,088,531  | 1,006,399,892  | -2%      |
| Capital Outlay                     | 17,338,911    | 8,817,134     | 43,130,701     | 23,971,278     | -44%     |
| Debt Service                       | 48,652,677    | 54,194,635    | 60,515,966     | 55,218,811     | -9%      |
| Fund Transfers                     | 44,907,028    | 38,900,595    | 18,931,736     | 12,509,465     | -34%     |
| Contingencies                      | 0             | 0             | 42,473,204     | 52,584,997     | 24%      |
| Ending Fund Balance                | 471,097,550   | 410,133,124   | 143,461,079    | 165,014,742    | 15%      |
| ,                                  | ,,            | , ,           | , ,            | , ,            | / (      |