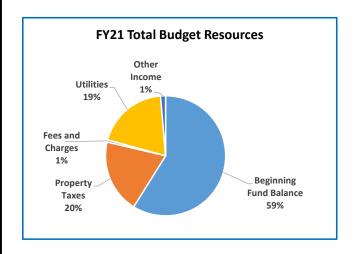

|                                    | Anr           | nual Report   |                |                |          |
|------------------------------------|---------------|---------------|----------------|----------------|----------|
|                                    | 2017-18       | 2018-19       | 2019-20        | 2020-21        | Budge    |
|                                    | Actual        | Actual        | Revised Budget | Adopted Budget | % Change |
| SUMMARY OF ALL FUNDS               |               |               |                |                |          |
| Property Tax Breakdown:            |               |               |                |                |          |
| Permanent Rate Property Taxes      | 287,068,277   | 298,877,113   | 308,734,228    | 319,621,554    | 4%       |
| Local Option Levy Property Taxes   | 3,027,170     | 3,223,636     | 3,331,764      | 3,341,863      | 0%       |
| Prior Years Property Taxes         | 13,012,945    | 4,727,624     | 4,149,267      | 4,957,093      | 19%      |
| Payments in Lieu of Property Taxes | 657,735       | 399,719       | 69,300         | 69,300         | 0%       |
| Total Property Taxes               | 303,766,128   | 307,228,092   | 316,284,559    | 327,989,810    | 4%       |
| Resources:                         |               |               |                |                |          |
| Beginning Fund Balance             | 365,688,853   | 473,963,943   | 390,861,504    | 340,656,823    | -13%     |
| Property Taxes                     | 303,766,128   | 307,228,092   | 316,284,559    | 327,989,810    | 4%       |
| Other Taxes                        | 170,364,713   | 184,108,695   | 179,373,058    | 174,396,330    | -3%      |
| Intergovernmental Revenue          | 466,886,969   | 526,706,241   | 537,872,214    | 594,082,773    | 10%      |
| Fees and Charges                   | 435,260,167   | 492,222,811   | 527,379,571    | 566,523,220    | 7%       |
| Other Income                       | 41,845,782    | 91,512,574    | 36,318,041     | 39,687,060     | 9%       |
| Debt Proceeds                      | 184,366,758   | (743,413)     | 19,650,000     | 523,494        | -97%     |
| Transfers In                       | 44,907,028    | 38,900,595    | 18,931,736     | 12,509,465     | -34%     |
| TOTAL RESOURCES                    | 2,013,086,398 | 2,113,899,538 | 2,026,670,683  | 2,056,368,975  | 1%       |
| Requirements by Function:          |               |               |                |                |          |
| Administrative Services            | 546,880,803   | 664,920,210   | 725,698,828    | 653,297,243    | -10%     |
| Community Development              | 102,032,430   | 98,633,347    | 136,911,771    | 145,920,678    | 7%       |
| Social Services                    | 446,225,673   | 477,801,657   | 512,311,176    | 568,573,290    | 11%      |
| Parks, Recreation and Culture      | 76,817,086    | 80,667,368    | 89,624,357     | 92,222,142     | 3%       |
| Public Safety                      | 276,473,151   | 288,664,803   | 299,879,654    | 311,027,607    | 4%       |
| Debt Service                       | 48,652,677    | 54,178,435    | 60,515,966     | 55,218,811     | -9%      |
| Transfers Out                      | 44,907,028    | 38,900,595    | 18,931,736     | 12,509,465     | -34%     |
| Contingencies                      | 0             | 0             | 39,336,116     | 52,584,997     | 34%      |
| Ending Fund Balance                | 471,097,550   | 410,133,123   | 143,461,079    | 165,014,742    | 15%      |
| TOTAL REQUIREMENTS                 | 2,013,086,399 | 2,113,899,538 | 2,026,670,683  | 2,056,368,975  | 1%       |
| Requirements by Object:            |               |               |                |                |          |
| Personnel Services                 | 606,976,989   | 641,504,915   | 691,069,466    | 740,669,790    | 7%       |
| Materials & Services               | 824,113,244   | 960,349,132   | 1,027,088,531  | 1,006,399,892  | -2%      |
| Capital Outlay                     | 17,338,911    | 8,817,134     | 43,130,701     | 23,971,278     | -44%     |
| Debt Service                       | 48,652,677    | 54,194,635    | 60,515,966     | 55,218,811     | -9%      |
| Fund Transfers                     | 44,907,028    | 38,900,595    | 18,931,736     | 12,509,465     | -34%     |
| Contingencies                      | 0             | 0             | 42,473,204     | 52,584,997     | 24%      |
| Ending Fund Balance                | 471,097,550   | 410,133,124   | 143,461,079    | 165,014,742    | 15%      |
| ,                                  | ,,            | , ,           | , ,            | , ,            | / (      |