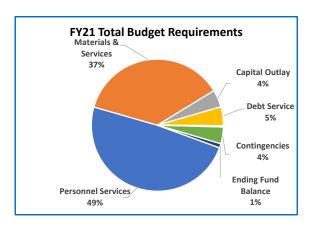

|                                    | Anr           | nual Report   |                |                |          |
|------------------------------------|---------------|---------------|----------------|----------------|----------|
|                                    | 2017-18       | 2018-19       | 2019-20        | 2020-21        | Budge    |
|                                    | Actual        | Actual        | Revised Budget | Adopted Budget | % Change |
| SUMMARY OF ALL FUNDS               |               |               |                |                |          |
| Property Tax Breakdown:            |               |               |                |                |          |
| Permanent Rate Property Taxes      | 287,068,277   | 298,877,113   | 308,734,228    | 319,621,554    | 4%       |
| Local Option Levy Property Taxes   | 3,027,170     | 3,223,636     | 3,331,764      | 3,341,863      | 0%       |
| Prior Years Property Taxes         | 13,012,945    | 4,727,624     | 4,149,267      | 4,957,093      | 19%      |
| Payments in Lieu of Property Taxes | 657,735       | 399,719       | 69,300         | 69,300         | 0%       |
| Total Property Taxes               | 303,766,128   | 307,228,092   | 316,284,559    | 327,989,810    | 4%       |
| Resources:                         |               |               |                |                |          |
| Beginning Fund Balance             | 365,688,853   | 473,963,943   | 390,861,504    | 340,656,823    | -13%     |
| Property Taxes                     | 303,766,128   | 307,228,092   | 316,284,559    | 327,989,810    | 4%       |
| Other Taxes                        | 170,364,713   | 184,108,695   | 179,373,058    | 174,396,330    | -3%      |
| Intergovernmental Revenue          | 466,886,969   | 526,706,241   | 537,872,214    | 594,082,773    | 10%      |
| Fees and Charges                   | 435,260,167   | 492,222,811   | 527,379,571    | 566,523,220    | 7%       |
| Other Income                       | 41,845,782    | 91,512,574    | 36,318,041     | 39,687,060     | 9%       |
| Debt Proceeds                      | 184,366,758   | (743,413)     | 19,650,000     | 523,494        | -97%     |
| Transfers In                       | 44,907,028    | 38,900,595    | 18,931,736     | 12,509,465     | -34%     |
| TOTAL RESOURCES                    | 2,013,086,398 | 2,113,899,538 | 2,026,670,683  | 2,056,368,975  | 1%       |
| Requirements by Function:          |               |               |                |                |          |
| Administrative Services            | 546,880,803   | 664,920,210   | 725,698,828    | 653,297,243    | -10%     |
| Community Development              | 102,032,430   | 98,633,347    | 136,911,771    | 145,920,678    | 7%       |
| Social Services                    | 446,225,673   | 477,801,657   | 512,311,176    | 568,573,290    | 11%      |
| Parks, Recreation and Culture      | 76,817,086    | 80,667,368    | 89,624,357     | 92,222,142     | 3%       |
| Public Safety                      | 276,473,151   | 288,664,803   | 299,879,654    | 311,027,607    | 4%       |
| Debt Service                       | 48,652,677    | 54,178,435    | 60,515,966     | 55,218,811     | -9%      |
| Transfers Out                      | 44,907,028    | 38,900,595    | 18,931,736     | 12,509,465     | -34%     |
| Contingencies                      | 0             | 0             | 39,336,116     | 52,584,997     | 34%      |
| Ending Fund Balance                | 471,097,550   | 410,133,123   | 143,461,079    | 165,014,742    | 15%      |
| TOTAL REQUIREMENTS                 | 2,013,086,399 | 2,113,899,538 | 2,026,670,683  | 2,056,368,975  | 1%       |
| Requirements by Object:            |               |               |                |                |          |
| Personnel Services                 | 606,976,989   | 641,504,915   | 691,069,466    | 740,669,790    | 7%       |
| Materials & Services               | 824,113,244   | 960,349,132   | 1,027,088,531  | 1,006,399,892  | -2%      |
| Capital Outlay                     | 17,338,911    | 8,817,134     | 43,130,701     | 23,971,278     | -44%     |
| Debt Service                       | 48,652,677    | 54,194,635    | 60,515,966     | 55,218,811     | -9%      |
| Fund Transfers                     | 44,907,028    | 38,900,595    | 18,931,736     | 12,509,465     | -34%     |
| Contingencies                      | 0             | 0             | 42,473,204     | 52,584,997     | 24%      |
| Ending Fund Balance                | 471,097,550   | 410,133,124   | 143,461,079    | 165,014,742    | 15%      |
| ,                                  | ,,            | , ,           | , ,            | , ,            | / (      |