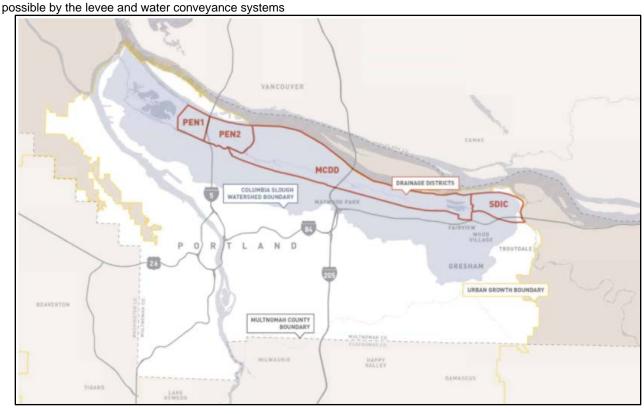

ce system that run from North Portland through Gresham, Fairview, and Troutdale. This new special district will ultimately replace the four independent Drainage Districts, each of which currently manages parts of the system, and help to establish a safer, more modern and sustainable way to manage flood safety along the Columbia River in the Portland metropolitan region.

The district's first budget is the FY21 budget. The district does not have a permanent tax levy, but has the ability to levy General Obligation Bonds for capital improvements.

The UFSWQD boundary is tied to the portion of Multnomah County that lies within the Urban Growth Boundary (UGB) as set by Metro, which reflects the area where the greatest economic benefit is experienced due to the activity and infrastructure made



#### Highlights of the 2020-21 Budget:

- This is the inaugural year for the district and its first budget is \$40,000.
- The budget includes funding for administrative cost of organizing the district and initial operating costs.

Permanent Property Tax Rate: \$0.000

Long Term Debt as of 6-30-20: \$0

# **Urban Flood Safety & Water Quality District**

| _                           | 2017-18<br>Actual | 2018-19<br>Actual | 2019-20<br>Revised Budget | 2020-21<br>Adopted Budget | Budget<br>% Change |
|-----------------------------|-------------------|-------------------|---------------------------|---------------------------|--------------------|
| SUMMARY OF ALL FUNDS        |                   |                   |                           |                           |