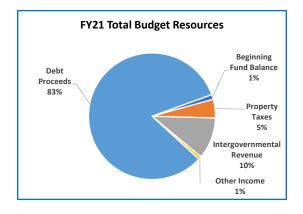

| 2018-19          | 2019-20 | 2020-21          |
|--------------------------------------------------------|----------------|------------------|---------|------------------|
| Base Frozen Value in Millions Excess Value in Millions | \$19.2         | \$19.2           | \$19.2  | \$19.2           |
|                                                        | \$8.9          | \$10.1           | \$16.1  | \$10.7           |
| Total Value All Plan Areas in Millions                 | ъо.9<br>\$28.1 | \$10.1<br>\$29.3 | \$35.2  | \$10.7<br>\$29.8 |
| Number of Plan Areas                                   | 1              | 1                | 1       | 1                |
| Measure 5 Loss                                         | \$-5           | \$-9             | \$-14   | \$-7             |





## **Troutdale URA**

|                               | 2017-18   | 2018-19   | 2019-20        | 2020-21        | Budget   |
|-------------------------------|-----------|-----------|----------------|----------------|----------|
|                               | Actual    | Actual    | Revised Budget | Adopted Budget | % Change |
| SUMMARY OF ALL FUNDS          |           |           |                |                |          |
| Property Tax Breakdown:       |           |           |                |                |          |
| Permanent Rate Property Taxes | 137,473   | 153,170   | 157,496        | 245,998        | 56%      |
| Prior Years Property Taxes    | 2,116     | 5,164     | 2,000          | 2,000          | 0%       |
| Total Property Taxes          | 139,589   | 158,334