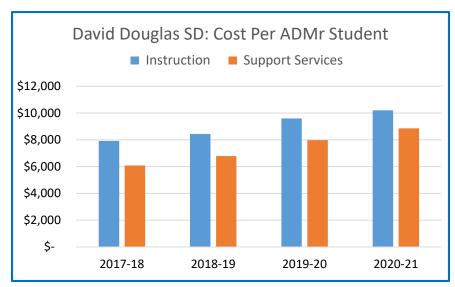

e elected at large to four-year terms. David Douglas School District No. 40 was established with the merger of the Powellhurst, Russellville, Gilbert elementary school districts and David Douglas Union High School district. Education programs are conducted in nine elementary schools, three middle schools, one high school, one alternative school and an evening online academy.

In May 2012 voters approved a \$49,500,000 bond measure to make repairs to school buildings; upgrade facilities; increase safety; and purchase textbooks and technology.

David Douglas School District boundaries encompass a twelve square mile area. An estimated population of 51,155 is served by the district in the City of Portland and in the unincorporated areas of the county.

Permanent Property Tax Rate: \$4.6394





<sup>\*</sup>This district is not a member of TSCC so TSCC has not reviewed or certified its budget. The financial data presented here is shown as received from the district and has not been subject to TSCC review

### **David Douglas School District 40**

### Outstanding Debt as of 6-30-20: \$67,042,481

| David Douglas SD 40                                                         | 2017-18                          | 2018-19                          | 2019-20                          | 2020-21                          |
|-----------------------------------------------------------------------------|----------------------------------|----------------------------------|----------------------------------|----------------------------------|
| Assessed Value in Billions