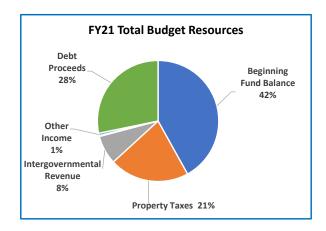

---------------------------------------------------------------------------------------------------|--------------------------------------|--------------------------------------|--------------------------------------|--------------------------------------|
| Base Frozen Value in Millions                                                                                  | \$437.5                              | \$437.5                              | \$437.5                              | \$437.5                              |
| Excess Value in Millions<br>\$Total Value All Plan Areas in Millions<br>Number of Plan Areas<br>Measure 5 Loss | \$314.8<br>\$752.3<br>1<br>\$-10,774 | \$346.8<br>\$784.3<br>1<br>\$-16,210 | \$397.5<br>\$835.1<br>1<br>\$-23,965 | \$437.5<br>\$875.0<br>1<br>\$-13,211 |





# **Gresham Redevelopment Comm**

|                                                 | 2017-18<br>Actual | 2018-19<br>Actual | 2019-20<br>Revised Budget | 2020-21<br>Adopted Budget | Budget<br>% Change |
|-------------------------------------------------|-------------------|-------------------|---------------------------|---------------------------|--------------------|
| SUMMARY OF ALL FUNDS                            |                   |                   |                           |                           | <u> </u>           |
| Property Tax Breakdown:                         |                   |                   |                           |                           |                    |
| Permanent Rate Property Taxes                   | 4,649,026         | 5,261,476