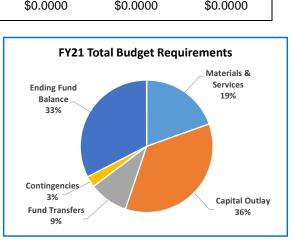

#### Highlights of the 2020-21 Budget:

- The Library District's FY21 total budget is \$141 million, an increase of \$4 million (3%).
- The budget increase is the sum of increases in operating and capital expenses (+\$3.2 million) and contingency/ending fund balance (+\$3.7 million) and a decrease in interfund transfers out (-\$3.9 million).
- The expenditure-only budget is \$93 million, an increase of \$3 million (4%).
- District staffing is decreasing by 4 FTE.
- The District is increasing its tax rate from \$1.21 to \$1.22 per \$1,000 AV