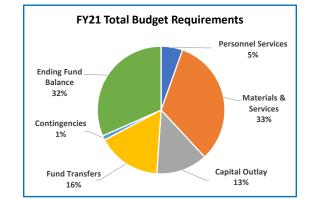

|                                    | Anr           | nual Report   |                |                |          |
|------------------------------------|---------------|---------------|----------------|----------------|----------|
|                                    | 2017-18       | 2018-19       | 2019-20        | 2020-21        | Budge    |
|                                    | Actual        | Actual        | Revised Budget | Adopted Budget | % Change |
| SUMMARY OF ALL FUNDS               |               |               |                |                |          |
| Property Tax Breakdown:            |               |               |                |                |          |
| Permanent Rate Property Taxes      | 287,068,277   | 298,877,113   | 308,734,228    | 319,621,554    | 4%       |
| Local Option Levy Property Taxes   | 3,027,170     | 3,223,636     | 3,331,764      | 3,341,863      | 0%       |
| Prior Years Property Taxes         | 13,012,945    | 4,727,624     | 4,149,267      | 4,957,093      | 19%      |
| Payments in Lieu of Property Taxes | 657,735       | 399,719       | 69,300         | 69,300         | 0%       |
| Total Property Taxes               | 303,766,128   | 307,228,092   | 316,284,559    | 327,989,810    | 4%       |
| Resources:                         |               |               |                |                |          |
| Beginning Fund Balance             | 365,688,853   | 473,963,943   | 390,861,504    | 340,656,823    | -13%     |
| Property Taxes                     | 303,766,128   | 307,228,092   | 316,284,559    | 327,989,810    | 4%       |
| Other Taxes                        | 170,364,713   | 184,108,695   | 179,373,058    | 174,396,330    | -3%      |
| Intergovernmental Revenue          | 466,886,969   | 526,706,241   | 537,872,214    | 594,082,773    | 10%      |
| Fees and Charges                   | 435,260,167   | 492,222,811   | 527,379,571    | 566,523,220    | 7%       |
| Other Income                       | 41,845,782    | 91,512,574    | 36,318,041     | 39,687,060     | 9%       |
| Debt Proceeds                      | 184,366,758   | (743,413)     | 19,650,000     | 523,494        | -97%     |
| Transfers In                       | 44,907,028    | 38,900,595    | 18,931,736     | 12,509,465     | -34%     |
| TOTAL RESOURCES                    | 2,013,086,398 | 2,113,899,538 | 2,026,670,683  | 2,056,368,975  | 1%       |
| Requirements by Function:          |               |               |                |                |          |
| Administrative Services            | 546,880,803   | 664,920,210   | 725,698,828    | 653,297,243    | -10%     |
| Community Development              | 102,032,430   | 98,633,347    | 136,911,771    | 145,920,678    | 7%       |
| Social Services                    | 446,225,673   | 477,801,657   | 512,311,176    | 568,573,290    | 11%      |
| Parks, Recreation and Culture      | 76,817,086    | 80,667,368    | 89,624,357     | 92,222,142     | 3%       |
| Public Safety                      | 276,473,151   | 288,664,803   | 299,879,654    | 311,027,607    | 4%       |
| Debt Service                       | 48,652,677    | 54,178,435    | 60,515,966     | 55,218,811     | -9%      |
| Transfers Out                      | 44,907,028    | 38,900,595    | 18,931,736     | 12,509,465     | -34%     |
| Contingencies                      | 0             | 0             | 39,336,116     | 52,584,997     | 34%      |
| Ending Fund Balance                | 471,097,550   | 410,133,123   | 143,461,079    | 165,014,742    | 15%      |
| TOTAL REQUIREMENTS                 | 2,013,086,399 | 2,113,899,538 | 2,026,670,683  | 2,056,368,975  | 1%       |
| Requirements by Object:            |               |               |                |                |          |
| Personnel Services                 | 606,976,989   | 641,504,915   | 691,069,466    | 740,669,790    | 7%       |
| Materials & Services               | 824,113,244   | 960,349,132   | 1,027,088,531  | 1,006,399,892  | -2%      |
| Capital Outlay                     | 17,338,911    | 8,817,134     | 43,130,701     | 23,971,278     | -44%     |
| Debt Service                       | 48,652,677    | 54,194,635    | 60,515,966     | 55,218,811     | -9%      |
| Fund Transfers                     | 44,907,028    | 38,900,595    | 18,931,736     | 12,509,465     | -34%     |
| Contingencies                      | 0             | 0             | 42,473,204     | 52,584,997     | 24%      |
| Ending Fund Balance                | 471,097,550   | 410,133,124   | 143,461,079    | 165,014,742    | 15%      |
| ,                                  | ,,            | , ,           | , ,            | , ,            | / (      |