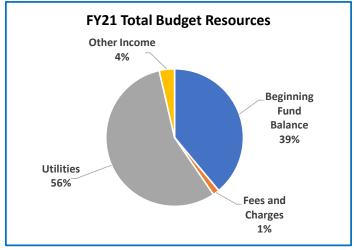

|                                    | Anr           | nual Report   |                |                |          |
|------------------------------------|---------------|---------------|----------------|----------------|----------|
|                                    | 2017-18       | 2018-19       | 2019-20        | 2020-21        | Budge    |
|                                    | Actual        | Actual        | Revised Budget | Adopted Budget | % Change |
| SUMMARY OF ALL FUNDS               |               |               |                |                |          |
| Property Tax Breakdown:            |               |               |                |                |          |
| Permanent Rate Property Taxes      | 287,068,277   | 298,877,113   | 308,734,228    | 319,621,554    | 4%       |
| Local Option Levy Property Taxes   | 3,027,170     | 3,223,636     | 3,331,764      | 3,341,863      | 0%       |
| Prior Years Property Taxes         | 13,012,945    | 4,727,624     | 4,149,267      | 4,957,093      | 19%      |
| Payments in Lieu of Property Taxes | 657,735       | 399,719       | 69,300         | 69,300         | 0%       |
| Total Property Taxes               | 303,766,128   | 307,228,092   | 316,284,559    | 327,989,810    | 4%       |
| Resources:                         |               |               |                |                |          |
| Beginning Fund Balance             | 365,688,853   | 473,963,943   | 390,861,504    | 340,656,823    | -13%     |
| Property Taxes                     | 303,766,128   | 307,228,092   | 316,284,559    | 327,989,810    | 4%       |
| Other Taxes                        | 170,364,713   | 184,108,695   | 179,373,058    | 174,396,330    | -3%      |
| Intergovernmental Revenue          | 466,886,969   | 526,706,241   | 537,872,214    | 594,082,773    | 10%      |
| Fees and Charges                   | 435,260,167   | 492,222,811   | 527,379,571    | 566,523,220    | 7%       |
| Other Income                       | 41,845,782    | 91,512,574    | 36,318,041     | 39,687,060     | 9%       |
| Debt Proceeds                      | 184,366,758   | (743,413)     | 19,650,000     | 523,494        | -97%     |
| Transfers In                       | 44,907,028    | 38,900,595    | 18,931,736     | 12,509,465     | -34%     |
| TOTAL RESOURCES                    | 2,013,086,398 | 2,113,899,538 | 2,026,670,683  | 2,056,368,975  | 1%       |
| Requirements by Function:          |               |               |                |                |          |
| Administrative Services            | 546,880,803   | 664,920,210   | 725,698,828    | 653,297,243    | -10%     |
| Community Development              | 102,032,430   | 98,633,347    | 136,911,771    | 145,920,678    | 7%       |
| Social Services                    | 446,225,673   | 477,801,657   | 512,311,176    | 568,573,290    | 11%      |
| Parks, Recreation and Culture      | 76,817,086    | 80,667,368    | 89,624,357     | 92,222,142     | 3%       |
| Public Safety                      | 276,473,151   | 288,664,803   | 299,879,654    | 311,027,607    | 4%       |
| Debt Service                       | 48,652,677    | 54,178,435    | 60,515,966     | 55,218,811     | -9%      |
| Transfers Out                      | 44,907,028    | 38,900,595    | 18,931,736     | 12,509,465     | -34%     |
| Contingencies                      | 0             | 0             | 39,336,116     | 52,584,997     | 34%      |
| Ending Fund Balance                | 471,097,550   | 410,133,123   | 143,461,079    | 165,014,742    | 15%      |
| TOTAL REQUIREMENTS                 | 2,013,086,399 | 2,113,899,538 | 2,026,670,683  | 2,056,368,975  | 1%       |
| Requirements by Object:            |               |               |                |                |          |
| Personnel Services                 | 606,976,989   | 641,504,915   | 691,069,466    | 740,669,790    | 7%       |
| Materials & Services               | 824,113,244   | 960,349,132   | 1,027,088,531  | 1,006,399,892  | -2%      |
| Capital Outlay                     | 17,338,911    | 8,817,134     | 43,130,701     | 23,971,278     | -44%     |
| Debt Service                       | 48,652,677    | 54,194,635    | 60,515,966     | 55,218,811     | -9%      |
| Fund Transfers                     | 44,907,028    | 38,900,595    | 18,931,736     | 12,509,465     | -34%     |
| Contingencies                      | 0             | 0             | 42,473,204     | 52,584,997     | 24%      |
| Ending Fund Balance                | 471,097,550   | 410,133,124   | 143,461,079    | 165,014,742    | 15%      |
| ,                                  | ,,            | , ,           | , ,            | , ,            | / (      |