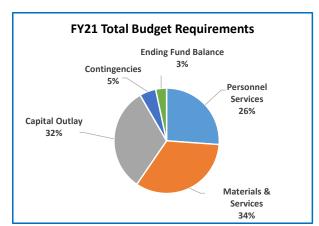

#### Highlights of the 2020-21 Budget:

- The total budget increases by \$29 million (1%), from \$2.03 billion in the current year to \$2.06 billion in FY21.
- The total general fund budget for 2020-21 is \$692 million, an increase of \$4 million (1%). The budget anticipates a slight increase in ending fund balance
- Staffing for FY21 increases by 52 FTE to 5,169. The new positions are predominately paid for by expanded Medicaid funding.
- The budget was balanced by reducing service level budgets by 2%, increasing the business income tax, and eliminating salary increases for employees earning over \$100,000 annually.
- Due to economic uncertainties locally and statewide, the county will have to monitor FY21 revenues carefully and take corrective action as needed

|                                    | Anr           | nual Report   |                |                |          |
|------------------------------------|---------------|---------------|----------------|----------------|----------|
|                                    | 2017-18       | 2018-19       | 2019-20        | 2020-21        | Budge    |
|                                    | Actual        | Actual        | Revised Budget | Adopted Budget | % Change |
| SUMMARY OF ALL FUNDS               |               |               |                |                |          |
| Property Tax Breakdown:            |               |               |                |                |          |
| Permanent Rate Property Taxes      | 287,068,277   | 298,877,113   | 308,734,228    | 319,621,554    | 4%       |
| Local Option Levy Property Taxes   | 3,027,170     | 3,223,636     | 3,331,764      | 3,341,863      | 0%       |
| Prior Years Property Taxes         | 13,012,945    | 4,727,624     | 4,149,267      | 4,957,093      | 19%      |
| Payments in Lieu of Property Taxes | 657,735       | 399,719       | 69,300         | 69,300         | 0%       |
| Total Property Taxes               | 303,766,128   | 307,228,092   | 316,284,559    | 327,989,810    | 4%       |
| Resources:                         |               |               |                |                |          |
| Beginning Fund Balance             | 365,688,853   | 473,963,943   | 390,861,504    | 340,656,823    | -13%     |
| Property Taxes                     | 303,766,128   | 307,228,092   | 316,284,559    | 327,989,810    | 4%       |
| Other Taxes                        | 170,364,713   | 184,108,695   | 179,373,058    | 174,396,330    | -3%      |
| Intergovernmental Revenue          | 466,886,969   | 526,706,241   | 537,872,214    | 594,082,773    | 10%      |
| Fees and Charges                   | 435,260,167   | 492,222,811   | 527,379,571    | 566,523,220    | 7%       |
| Other Income                       | 41,845,782    | 91,512,574    | 36,318,041     | 39,687,060     | 9%       |
| Debt Proceeds                      | 184,366,758   | (743,413)     | 19,650,000     | 523,494        | -97%     |
| Transfers In                       | 44,907,028    | 38,900,595    | 18,931,736     | 12,509,465     | -34%     |
| TOTAL RESOURCES                    | 2,013,086,398 | 2,113,899,538 | 2,026,670,683  | 2,056,368,975  | 1%       |
| Requirements by Function:          |               |               |                |                |          |
| Administrative Services            | 546,880,803   | 664,920,210   | 725,698,828    | 653,297,243    | -10%     |
| Community Development              | 102,032,430   | 98,633,347    | 136,911,771    | 145,920,678    | 7%       |
| Social Services                    | 446,225,673   | 477,801,657   | 512,311,176    | 568,573,290    | 11%      |
| Parks, Recreation and Culture      | 76,817,086    | 80,667,368    | 89,624,357     | 92,222,142     | 3%       |
| Public Safety                      | 276,473,151   | 288,664,803   | 299,879,654    | 311,027,607    | 4%       |
| Debt Service                       | 48,652,677    | 54,178,435    | 60,515,966     | 55,218,811     | -9%      |
| Transfers Out                      | 44,907,028    | 38,900,595    | 18,931,736     | 12,509,465     | -34%     |
| Contingencies                      | 0             | 0             | 39,336,116     | 52,584,997     | 34%      |
| Ending Fund Balance                | 471,097,550   | 410,133,123   | 143,461,079    | 165,014,742    | 15%      |
| TOTAL REQUIREMENTS                 | 2,013,086,399 | 2,113,899,538 | 2,026,670,683  | 2,056,368,975  | 1%       |
| Requirements by Object:            |               |               |                |                |          |
| Personnel Services                 | 606,976,989   | 641,504,915   | 691,069,466    | 740,669,790    | 7%       |
| Materials & Services               | 824,113,244   | 960,349,132   | 1,027,088,531  | 1,006,399,892  | -2%      |
| Capital Outlay                     | 17,338,911    | 8,817,134     | 43,130,701     | 23,971,278     | -44%     |
| Debt Service                       | 48,652,677    | 54,194,635    | 60,515,966     | 55,218,811     | -9%      |
| Fund Transfers                     | 44,907,028    | 38,900,595    | 18,931,736     | 12,509,465     | -34%     |
| Contingencies                      | 0             | 0             | 42,473,204     | 52,584,997     | 24%      |
| Ending Fund Balance                | 471,097,550   | 410,133,124   | 143,461,079    | 165,014,742    | 15%      |
| ,                                  | ,,            | , ,           | , ,            | , ,            | / (      |