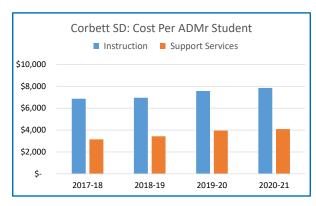

Tax Rate: \$4.5941

#### Highlights of the 2020-21 Budget:

- The budget total is \$19.2 million, a \$1.2 million (6%) decrease from the current year budget.
- This budget is significantly affected by a loan the District took out in FY20. Removing it from the budget shows an increase in year over year comparison of \$2 million in the FY 21 budget. This increase is due to the increase in beginning fund balance.
- The State School Fund Grant is reduced by \$650,774.
- Offsetting the reduced state grant, the District is an anticipated \$924,000 in new Student Investment Act funding, state revenue restricted to certain education activities.
- The budget maintains the current level of services, but is based on unsustainable and not yet negotiated or pinpointed salary and benefit adjustments.





# **Corbett School District 39**

### Outstanding Debt as of 6-30-20: \$5,051,152

| Corbett SD 39                             | 2017-18   | 2018-19   | 2019-20   | 2020-21   |
|-------------------------------------------|-----------|-----------|-----------|-----------|
| Assessed Value in Millions                | \$410.1   | \$404.2   | \$414.7   | \$437.2   |
| Real Market Value (M-5) in Millions       | \$619.4   | \$663.8   | \$672.6   | \$695.3   |
| Property Tax Rate Extended: Operations    | \$4.5941  | \$4.5941  | \$4.5941  | \$4.5941  |
| Measure 5 Loss                            | \$-16,301 | \$-15,879 | \$-15,563 | \$-20,258 |
| Number of Employees (FTE's)               | 106       | 98        | 101       | 104       |
| Average Daily Enrollment – ADMr*          | 1,221