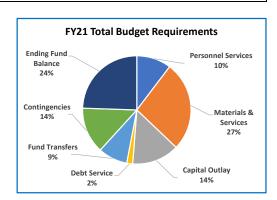

|                                    | Anr           | nual Report   |                |                |          |
|------------------------------------|---------------|---------------|----------------|----------------|----------|
|                                    | 2017-18       | 2018-19       | 2019-20        | 2020-21        | Budge    |
|                                    | Actual        | Actual        | Revised Budget | Adopted Budget | % Change |
| SUMMARY OF ALL FUNDS               |               |               |                |                |          |
| Property Tax Breakdown:            |               |               |                |                |          |
| Permanent Rate Property Taxes      | 287,068,277   | 298,877,113   | 308,734,228    | 319,621,554    | 4%       |
| Local Option Levy Property Taxes   | 3,027,170     | 3,223,636     | 3,331,764      | 3,341,863      | 0%       |
| Prior Years Property Taxes         | 13,012,945    | 4,727,624     | 4,149,267      | 4,957,093      | 19%      |
| Payments in Lieu of Property Taxes | 657,735       | 399,719       | 69,300         | 69,300         | 0%       |
| Total Property Taxes               | 303,766,128   | 307,228,092   | 316,284,559    | 327,989,810    | 4%       |
| Resources:                         |               |               |                |                |          |
| Beginning Fund Balance             | 365,688,853   | 473,963,943   | 390,861,504    | 340,656,823    | -13%     |
| Property Taxes                     | 303,766,128   | 307,228,092   | 316,284,559    | 327,989,810    | 4%       |
| Other Taxes                        | 170,364,713   | 184,108,695   | 179,373,058    | 174,396,330    | -3%      |
| Intergovernmental Revenue          | 466,886,969   | 526,706,241   | 537,872,214    | 594,082,773    | 10%      |
| Fees and Charges                   | 435,260,167   | 492,222,811   | 527,379,571    | 566,523,220    | 7%       |
| Other Income                       | 41,845,782    | 91,512,574    | 36,318,041     | 39,687,060     | 9%       |
| Debt Proceeds                      | 184,366,758   | (743,413)     | 19,650,000     | 523,494        | -97%     |
| Transfers In                       | 44,907,028    | 38,900,595    | 18,931,736     | 12,509,465     | -34%     |
| TOTAL RESOURCES                    | 2,013,086,398 | 2,113,899,538 | 2,026,670,683  | 2,056,368,975  | 1%       |
| Requirements by Function:          |               |               |                |                |          |
| Administrative Services            | 546,880,803   | 664,920,210   | 725,698,828    | 653,297,243    | -10%     |
| Community Development              | 102,032,430   | 98,633,347    | 136,911,771    | 145,920,678    | 7%       |
| Social Services                    | 446,225,673   | 477,801,657   | 512,311,176    | 568,573,290    | 11%      |
| Parks, Recreation and Culture      | 76,817,086    | 80,667,368    | 89,624,357     | 92,222,142     | 3%       |
| Public Safety                      | 276,473,151   | 288,664,803   | 299,879,654    | 311,027,607    | 4%       |
| Debt Service                       | 48,652,677    | 54,178,435    | 60,515,966     | 55,218,811     | -9%      |
| Transfers Out                      | 44,907,028    | 38,900,595    | 18,931,736     | 12,509,465     | -34%     |
| Contingencies                      | 0             | 0             | 39,336,116     | 52,584,997     | 34%      |
| Ending Fund Balance                | 471,097,550   | 410,133,123   | 143,461,079    | 165,014,742    | 15%      |
| TOTAL REQUIREMENTS                 | 2,013,086,399 | 2,113,899,538 | 2,026,670,683  | 2,056,368,975  | 1%       |
| Requirements by Object:            |               |               |                |                |          |
| Personnel Services                 | 606,976,989   | 641,504,915   | 691,069,466    | 740,669,790    | 7%       |
| Materials & Services               | 824,113,244   | 960,349,132   | 1,027,088,531  | 1,006,399,892  | -2%      |
| Capital Outlay                     | 17,338,911    | 8,817,134     | 43,130,701     | 23,971,278     | -44%     |
| Debt Service                       | 48,652,677    | 54,194,635    | 60,515,966     | 55,218,811     | -9%      |
| Fund Transfers                     | 44,907,028    | 38,900,595    | 18,931,736     | 12,509,465     | -34%     |
| Contingencies                      | 0             | 0             | 42,473,204     | 52,584,997     | 24%      |
| Ending Fund Balance                | 471,097,550   | 410,133,124   | 143,461,079    | 165,014,742    | 15%      |
| ,                                  | ,,            | , ,           | , ,            | , ,            | / (      |