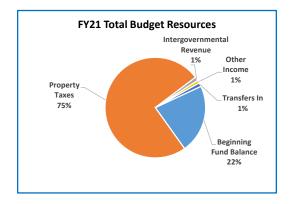

| Multnomah County Library                                     | 2017-18      | 2018-19      | 2019-20      | 2020-21      |
|--------------------------------------------------------------|--------------|--------------|--------------|--------------|
| Assessed Value in Billions                                   | \$79.552     | \$82.321     | \$85.905     | \$89.815     |
| Real Market Value (M-5) in Billions                          | \$158.552    | \$172.752    | \$176.571    | \$184.074    |
| Property Tax Rate Extended:                                  | \$1.1800     | \$1.2000     | \$1.2100     | \$1.2200     |
| Measure 5 Loss                                               | \$-3,290,787 | \$-3,267,955 | \$-3,551,979 | \$-4,305,843 |
| Number of Employees (FTE's) County Employees in Library Fund | 540          | 542          | 534          | 530          |