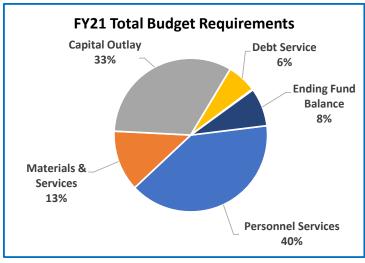

| \$-53,890                        | \$-59,794                        | \$-71,444                        |
| Number of Employees (FTE's)                                                   | 680                              | 609                              | 676                              | 665                              |
| Average Daily Enrollment – ADMr*                                              | 6,083                            | 6,033                            | 5,994                            | 6,156                            |
| Weighted Enrollment Extended-ADMw*  * Latest June estimates from ODE web site | 7,857                            | 7,712                            | 7,648                            | 7,810                            |





| 2017-18<br>Actual  2,156,062 3,111,851 628,422 ,896,335 ,486,508 ,896,335 509,081 ,708,748 ,639,796 ,837,549 0 277,702 ,355,719      | 12,388,104<br>3,353,361<br>496,290<br>16,237,755<br>7,619,925<br>16,237,755<br>368,598<br>62,238,226<br>1,734,240<br>2,963,418<br>0         | 2019-20<br>Revised Budget  12,824,836 3,347,100 154,910 16,326,846 8,123,840 16,326,846 300,000 69,665,953 1,846,746 | 2020-21<br>Adopted Budget  13,306,927<br>3,629,422<br>154,910  17,091,259  9,559,235<br>17,091,259 275,656