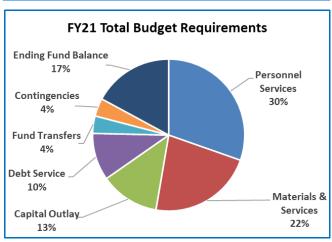

|                                    | Anr           | nual Report   |                |                |          |
|------------------------------------|---------------|---------------|----------------|----------------|----------|
|                                    | 2017-18       | 2018-19       | 2019-20        | 2020-21        | Budge    |
|                                    | Actual        | Actual        | Revised Budget | Adopted Budget | % Change |
| SUMMARY OF ALL FUNDS               |               |               |                |                |          |
| Property Tax Breakdown:            |               |               |                |                |          |
| Permanent Rate Property Taxes      | 287,068,277   | 298,877,113   | 308,734,228    | 319,621,554    | 4%       |
| Local Option Levy Property Taxes   | 3,027,170     | 3,223,636     | 3,331,764      | 3,341,863      | 0%       |
| Prior Years Property Taxes         | 13,012,945    | 4,727,624     | 4,149,267      | 4,957,093      | 19%      |
| Payments in Lieu of Property Taxes | 657,735       | 399,719       | 69,300         | 69,300         | 0%       |
| Total Property Taxes               | 303,766,128   | 307,228,092   | 316,284,559    | 327,989,810    | 4%       |
| Resources:                         |               |               |                |                |          |
| Beginning Fund Balance             | 365,688,853   | 473,963,943   | 390,861,504    | 340,656,823    | -13%     |
| Property Taxes                     | 303,766,128   | 307,228,092   | 316,284,559    | 327,989,810    | 4%       |
| Other Taxes                        | 170,364,713   | 184,108,695   | 179,373,058    | 174,396,330    | -3%      |
| Intergovernmental Revenue          | 466,886,969   | 526,706,241   | 537,872,214    | 594,082,773    | 10%      |
| Fees and Charges                   | 435,260,167   | 492,222,811   | 527,379,571    | 566,523,220    | 7%       |
| Other Income                       | 41,845,782    | 91,512,574    | 36,318,041     | 39,687,060     | 9%       |
| Debt Proceeds                      | 184,366,758   | (743,413)     | 19,650,000     | 523,494        | -97%     |
| Transfers In                       | 44,907,028    | 38,900,595    | 18,931,736     | 12,509,465     | -34%     |
| TOTAL RESOURCES                    | 2,013,086,398 | 2,113,899,538 | 2,026,670,683  | 2,056,368,975  | 1%       |
| Requirements by Function:          |               |               |                |                |          |
| Administrative Services            | 546,880,803   | 664,920,210   | 725,698,828    | 653,297,243    | -10%     |
| Community Development              | 102,032,430   | 98,633,347    | 136,911,771    | 145,920,678    | 7%       |
| Social Services                    | 446,225,673   | 477,801,657   | 512,311,176    | 568,573,290    | 11%      |
| Parks, Recreation and Culture      | 76,817,086    | 80,667,368    | 89,624,357     | 92,222,142     | 3%       |
| Public Safety                      | 276,473,151   | 288,664,803   | 299,879,654    | 311,027,607    | 4%       |
| Debt Service                       | 48,652,677    | 54,178,435    | 60,515,966     | 55,218,811     | -9%      |
| Transfers Out                      | 44,907,028    | 38,900,595    | 18,931,736     | 12,509,465     | -34%     |
| Contingencies                      | 0             | 0             | 39,336,116     | 52,584,997     | 34%      |
| Ending Fund Balance                | 471,097,550   | 410,133,123   | 143,461,079    | 165,014,742    | 15%      |
| TOTAL REQUIREMENTS                 | 2,013,086,399 | 2,113,899,538 | 2,026,670,683  | 2,056,368,975  | 1%       |
| Requirements by Object:            |               |               |                |                |          |
| Personnel Services                 | 606,976,989   | 641,504,915   | 691,069,466    | 740,669,790    | 7%       |
| Materials & Services               | 824,113,244   | 960,349,132   | 1,027,088,531  | 1,006,399,892  | -2%      |
| Capital Outlay                     | 17,338,911    | 8,817,134     | 43,130,701     | 23,971,278     | -44%     |
| Debt Service                       | 48,652,677    | 54,194,635    | 60,515,966     | 55,218,811     | -9%      |
| Fund Transfers                     | 44,907,028    | 38,900,595    | 18,931,736     | 12,509,465     | -34%     |
| Contingencies                      | 0             | 0             | 42,473,204     | 52,584,997     | 24%      |
| Ending Fund Balance                | 471,097,550   | 410,133,124   | 143,461,079    | 165,014,742    | 15%      |
| ,                                  | ,,            | , ,           | , ,            | , ,            | / (      |