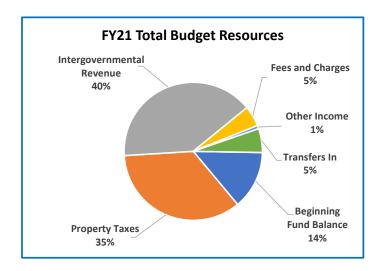

|                                    | Anr           | nual Report   |                |                |          |
|------------------------------------|---------------|---------------|----------------|----------------|----------|
|                                    | 2017-18       | 2018-19       | 2019-20        | 2020-21        | Budge    |
|                                    | Actual        | Actual        | Revised Budget | Adopted Budget | % Change |
| SUMMARY OF ALL FUNDS               |               |               |                |                |          |
| Property Tax Breakdown:            |               |               |                |                |          |
| Permanent Rate Property Taxes      | 287,068,277   | 298,877,113   | 308,734,228    | 319,621,554    | 4%       |
| Local Option Levy Property Taxes   | 3,027,170     | 3,223,636     | 3,331,764      | 3,341,863      | 0%       |
| Prior Years Property Taxes         | 13,012,945    | 4,727,624     | 4,149,267      | 4,957,093      | 19%      |
| Payments in Lieu of Property Taxes | 657,735       | 399,719       | 69,300         | 69,300         | 0%       |
| Total Property Taxes               | 303,766,128   | 307,228,092   | 316,284,559    | 327,989,810    | 4%       |
| Resources:                         |               |               |                |                |          |
| Beginning Fund Balance             | 365,688,853   | 473,963,943   | 390,861,504    | 340,656,823    | -13%     |
| Property Taxes                     | 303,766,128   | 307,228,092   | 316,284,559    | 327,989,810    | 4%       |
| Other Taxes                        | 170,364,713   | 184,108,695   | 179,373,058    | 174,396,330    | -3%      |
| Intergovernmental Revenue          | 466,886,969   | 526,706,241   | 537,872,214    | 594,082,773    | 10%      |
| Fees and Charges                   | 435,260,167   | 492,222,811   | 527,379,571    | 566,523,220    | 7%       |
| Other Income                       | 41,845,782    | 91,512,574    | 36,318,041     | 39,687,060     | 9%       |
| Debt Proceeds                      | 184,366,758   | (743,413)     | 19,650,000     | 523,494        | -97%     |
| Transfers In                       | 44,907,028    | 38,900,595    | 18,931,736     | 12,509,465     | -34%     |
| TOTAL RESOURCES                    | 2,013,086,398 | 2,113,899,538 | 2,026,670,683  | 2,056,368,975  | 1%       |
| Requirements by Function:          |               |               |                |                |          |
| Administrative Services            | 546,880,803   | 664,920,210   | 725,698,828    | 653,297,243    | -10%     |
| Community Development              | 102,032,430   | 98,633,347    | 136,911,771    | 145,920,678    | 7%       |
| Social Services                    | 446,225,673   | 477,801,657   | 512,311,176    | 568,573,290    | 11%      |
| Parks, Recreation and Culture      | 76,817,086    | 80,667,368    | 89,624,357     | 92,222,142     | 3%       |
| Public Safety                      | 276,473,151   | 288,664,803   | 299,879,654    | 311,027,607    | 4%       |
| Debt Service                       | 48,652,677    | 54,178,435    | 60,515,966     | 55,218,811     | -9%      |
| Transfers Out                      | 44,907,028    | 38,900,595    | 18,931,736     | 12,509,465     | -34%     |
| Contingencies                      | 0             | 0             | 39,336,116     | 52,584,997     | 34%      |
| Ending Fund Balance                | 471,097,550   | 410,133,123   | 143,461,079    | 165,014,742    | 15%      |
| TOTAL REQUIREMENTS                 | 2,013,086,399 | 2,113,899,538 | 2,026,670,683  | 2,056,368,975  | 1%       |
| Requirements by Object:            |               |               |                |                |          |
| Personnel Services                 | 606,976,989   | 641,504,915   | 691,069,466    | 740,669,790    | 7%       |
| Materials & Services               | 824,113,244   | 960,349,132   | 1,027,088,531  | 1,006,399,892  | -2%      |
| Capital Outlay                     | 17,338,911    | 8,817,134     | 43,130,701     | 23,971,278     | -44%     |
| Debt Service                       | 48,652,677    | 54,194,635    | 60,515,966     | 55,218,811     | -9%      |
| Fund Transfers                     | 44,907,028    | 38,900,595    | 18,931,736     | 12,509,465     | -34%     |
| Contingencies                      | 0             | 0             | 42,473,204     | 52,584,997     | 24%      |
| Ending Fund Balance                | 471,097,550   | 410,133,124   | 143,461,079    | 165,014,742    | 15%      |
| ,                                  | ,,            | , ,           | , ,            | , ,            | / (      |