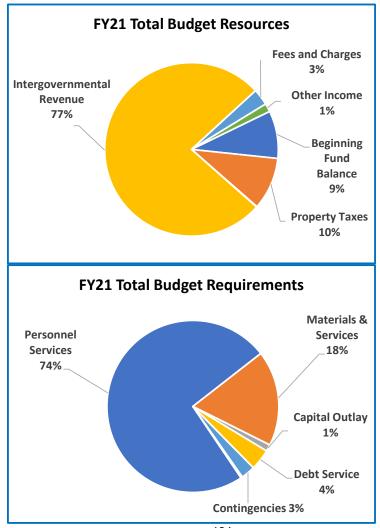

,444                            | 1,420                            | 1,444                            | 1,502                            |
| Average Daily Enrollment – ADMr*                                            | 10,316                           | 9,975                            | 9,662                            | 9,508                            |
| Weighted Enrollment ADMw*                                                   | 13,313                           | 12,752                           | 12,259                           | 12,058                           |
| * Latest June estimates from ODE web site                                   |                                  |                                  |                                  |                                  |



|                                         | David Dodan | as School I | District       |                |                     |
|-----------------------------------------|-------------|-------------|----------------|----------------|---------------------|
|                                         | •           | ual Report  |                |                |                     |
|                                         | 2017-18     | 2018-19     | 2019-20        | 2020-21        | Budge               |
|                                         | Actual      | Actual      | Revised Budget | Adopted Budget | % Change            |
| SUMMARY OF ALL FUNDS                    |             |             |                |                |                     |
| Property Tax Breakdown: