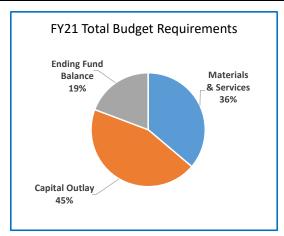

#### Highlights of the 2020-21 Budget:

- The Library District's FY21 total budget is \$141 million, an increase of \$4 million (3%).
- The budget increase is the sum of increases in operating and capital expenses (+\$3.2 million) and contingency/ending fund balance (+\$3.7 million) and a decrease in interfund transfers out (-\$3.9 million).
- The expenditure-only budget is \$93 million, an increase of \$3 million (4%).
- District staffing is decreasing by 4 FTE.
- The District is increasing its tax rate from \$1.21 to \$1.22 per \$1,000 AV