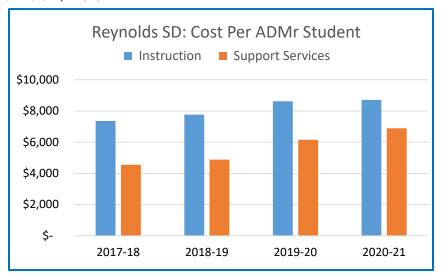

high school. In 1975, Rockwood School District merged with Reynolds. The District is a mix of urban and rural, high tech manufacturing and farm land. Education programs are conducted in twelve elementary schools, three middle schools, one high school, and one alternative school. The high school consistently ranks as one of the largest, in terms of student population, in the state.

In May 2015 the District passed a \$125 million bond measure for facility technology, and security upgrades.

Reynolds School District boundaries encompass a 27 square mile area, which includes the cities of Fairview, Troutdale, Wood Village, parts of Gresham and Portland, as well as some unincorporated area. An estimated population of 68,000 is served by the district.

Permanent Property Tax Rate: \$4.4626





<sup>\*</sup>This district is not a member of TSCC so TSCC has not reviewed or certified its budget. The financial data presented here is shown as received from the district and has not been subject

# Outstanding Debt as of 6-30-20: \$192,763,535

| Reynolds SD 7                                                               | 2017-18                          | 2018-19                          | 2019-20                          | 2020-21                          |
|-----------------------------------------------------------------------------|----------------------------------|----------------------------------|----------------------------------|----------------------------------|
| Assessed Value in Billions                                                  | \$6.289