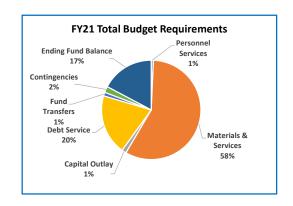

#### Highlights of the 2020-21 Budget:

- The Library District's FY21 total budget is \$141 million, an increase of \$4 million (3%).
- The budget increase is the sum of increases in operating and capital expenses (+\$3.2 million) and contingency/ending fund balance (+\$3.7 million) and a decrease in interfund transfers out (-\$3.9 million).
- The expenditure-only budget is \$93 million, an increase of \$3 million (4%).
- District staffing is decreasing by 4 FTE.
- The District is increasing its tax rate from \$1.21 to \$1.22 per \$1,000 AV