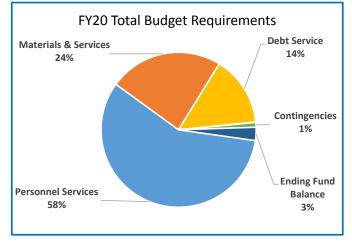

#### Highlights of the 2019-20 Budget:

- The total budget decreases by \$54 million (3%) to \$2,019 million.
- The General Fund increases by \$46 million (7%) to \$688 million.
- Staffing is reduced by 60 Full Time Equivalent positions to 5,117 positions.
- Departments submitted 3% reduction plans; most of the savings from the accepted plans were reallocated to increased social services throughout the county

## **Multnomah County**

Annual Report

|                                    | 2016-17<br>Actual | 2017-18<br>Actual | 2018-19<br>Revised Budget | 2019-20<br>Adopted Budget | Budget<br>% Change |
|------------------------------------|-------------------|-------------------|---------------------------|---------------------------|--------------------|
|                                    |                   |                   | j                         |                           |                    |
| SUMMARY OF ALL FUNDS               |                   |                   |                           |                           |                    |
| Property Tax Breakdown:            |                   |                   |                           |                           |                    |
| Permanent Rate Property Taxes      | 277,905,689       | 291,709,382       | 301,489,300               | 312,065,992               | 4%                 |
| Prior Years Property Taxes         | 5,301,354         | 11,399,010        | 5,955,757                 | 4,149,267                 | -30%               |
| Payments in Lieu of Property Taxes | 581,693           | 657,735           | 274,129                   | 69,300                    | -75%               |
| Total Property Taxes               | 283,788,736       | 303,766,128       | 307,719,186               | 316,284,559               | 3%                 |
| Resources:                         |                   |                   |                           |                           |                    |
| Beginning Fund Balance             | 394,393,865       | 365,688,853       | 405,691,544               | 386,822,089               | -5%                |
| Property Taxes                     | 283,788,736       | 303,766,128       | 307,719,186               | 316,284,559               | 3%                 |
| Other Taxes                        | 160,662,174       | 170,364,713       | 171,185,862               | 179,373,058               | 5%                 |
| Intergovernmental Revenue          | 432,760,659       | 466,886,969       | 603,695,295               | 536,750,960               | -11%               |
| Fees and Charges                   | 417,153,958       | 435,260,167       | 492,366,684               | 527,586,366               | 7%                 |
| Other Income                       | 53,812,563        | 41,845,782        | 46,016,974                | 36,318,041                | -21%               |
| Debt Proceeds                      | 1,350,903         | 184,366,758       | 13,497,913                | 19,650,000                | 46%                |
| Transfers In                       | 42,116,454        | 44,907,028        | 32,958,172                | 16,731,736                | -49%               |
| TOTAL RESOURCES                    | 1,786,039,312     | 2,013,086,398     | 2,073,131,630             | 2,019,516,809             | -3%                |
| Requirements by Function:          |                   |                   |                           |                           |                    |
| Administrative Services            | 457,897,542       | 546,880,803       | 816,632,706               | 719,277,833               | -12%               |
| Community Development              | 102,096,041       | 102,032,430       | 139,142,380               | 136,043,561               | -2%                |
| Social Services                    | 446,418,011       | 446,225,673       | 499,067,507               | 509,472,961               | 2%                 |
| Parks, Recreation and Culture      | 72,940,866        | 76,817,086        | 84,100,359                | 88,124,357                | 5%                 |
| Public Safety                      | 262,998,386       | 276,473,151       | 294,293,523               | 303,416,112               | 3%                 |
| Debt Service                       | 46,789,683        | 48,652,677        | 58,305,801                | 60,515,966                | 4%                 |
| Transfers Out                      | 42,116,454        | 44,907,028        | 32,958,172                | 16,731,736                | -49%               |
| Contingencies                      | 0                 | 0                 | 18,735,515                | 42,473,204                | 127%               |
| Ending Fund Balance                | 354,782,329       | 471,097,550       | 129,895,667               | 143,461,079               | 10%                |
| TOTAL REQUIREMENTS                 | 1,786,039,312     | 2,013,086,398     | 2,073,131,630             | 2,019,516,809             | -3%                |
| Requirements by Object:            |                   |                   |                           |                           |                    |
| Personnel Services                 | 585,643,110       | 606,976,989       | 657,854,130               | 691,069,466               | 5%                 |
| Materials & Services               | 725,148,536       | 824,113,244       | 1,123,505,686             | 1,022,134,657             | -9%                |
| Capital Outlay                     | 31,934,199        | 17,338,911        | 52,280,337                | 43,130,701                | -18%               |
| Debt Service                       | 46,414,683        | 48,652,677        | 58,289,601                | 60,515,966                | 4%                 |
| Fund Transfers                     | 42,116,454        | 44,907,028        | 32,958,172                | 16,731,736                | -49%               |
| Contingencies                      | 0                 | 0                 | 18,348,037                | 42,473,204                | 131%               |
| Ending Fund Balance                | 354,782,330       | 471,097,550       | 129,895,667               | 143,461,079               | 10%                |
|                                    |                   |                   |                           |                           |                    |