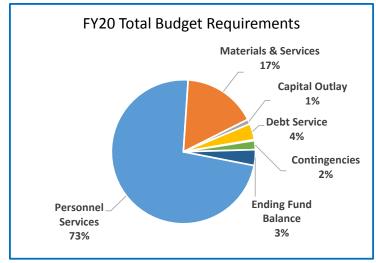

| 611                              | 661                              | 676                              |
| Average Daily Enrollment – ADMr*                                                     | 6,274                            | 6,392                            | 6,167                            | 6,082                            |
| Weighted Enrollment Extended-ADMw*                                                   | 7,960                            | 7,826                            | 7,720                            | 7,943                            |
| * Latest May estimates from ODE web site                                             |                                  |                                  |                                  |                                  |





## **Centennial School District**

Annual Report

|                                         | 2016-17<br>Actual | 2017-18<br>Actual | 2018-19<br>Revised Budget | 2019-20<br>Adopted Budget | Budge<br>% Chang |
|-----------------------------------------|-------------------|-------------------|---------------------------|---------------------------|------------------|
| SUMMARY OF ALL FUNDS                    |                   |                   |                           |                           |                  |
| Property Tax Breakdown:                 |                   |                   |                           |                           |                  |
| Permanent Rate Property Taxes           | 11,726,341        | 12,156,062        | 12,511,294                |