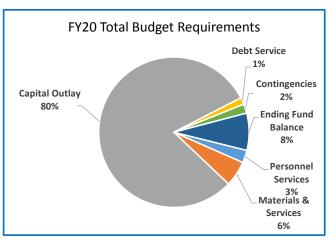

## **Multnomah County**

Annual Report

|                                    | 2016-17<br>Actual | 2017-18<br>Actual | 2018-19<br>Revised Budget | 2019-20<br>Adopted Budget | Budget<br>% Change |
|------------------------------------|-------------------|-------------------|---------------------------|---------------------------|--------------------|
|                                    |                   |                   | j                         |                           |                    |
| SUMMARY OF ALL FUNDS               |                   |                   |                           |                           |                    |
| Property Tax Breakdown:            |                   |                   |                           |                           |                    |
| Permanent Rate Property Taxes      | 277,905,689       | 291,709,382       | 301,489,300               | 312,065,992               | 4%                 |
| Prior Years Property Taxes         | 5,301,354         | 11,399,010        | 5,955,757                 | 4,149,267                 | -30%               |
| Payments in Lieu of Property Taxes | 581,693           | 657,735           | 274,129                   | 69,300                    | -75%               |
| Total Property Taxes               | 283,788,736       | 303,766,128       | 307,719,186               | 316,284,559               | 3%                 |
| Resources:                         |                   |                   |                           |                           |                    |
| Beginning Fund Balance             | 394,393,865       | 365,688,853       | 405,691,544               | 386,822,089               | -5%                |
| Property Taxes                     | 283,788,736       | 303,766,128       | 307,719,186               | 316,284,559               | 3%                 |
| Other Taxes                        | 160,662,174       | 170,364,713       | 171,185,862               | 179,373,058               | 5%                 |
| Intergovernmental Revenue          | 432,760,659       | 466,886,969       | 603,695,295               | 536,750,960               | -11%               |
| Fees and Charges                   | 417,153,958       | 435,260,167       | 492,366,684               | 527,586,366               | 7%                 |
| Other Income                       | 53,812,563        | 41,845,782        | 46,016,974                | 36,318,041                | -21%               |
| Debt Proceeds                      | 1,350,903         | 184,366,758       | 13,497,913                | 19,650,000                | 46%                |
| Transfers In                       | 42,116,454        | 44,907,028        | 32,958,172                | 16,731,736                | -49%               |
| TOTAL RESOURCES                    | 1,786,039,312     | 2,013,086,398     | 2,073,131,630             | 2,019,516,809             | -3%                |
| Requirements by Function:          |                   |                   |                           |                           |                    |
| Administrative Services            | 457,897,542       | 546,880,803       | 816,632,706               | 719,277,833               | -12%               |
| Community Development              | 102,096,041       | 102,032,430       | 139,142,380               | 136,043,561               | -2%                |
| Social Services                    | 446,418,011       | 446,225,673       | 499,067,507               | 509,472,961               | 2%                 |
| Parks, Recreation and Culture      | 72,940,866        | 76,817,086        | 84,100,359                | 88,124,357                | 5%                 |
| Public Safety                      | 262,998,386       | 276,473,151       | 294,293,523               | 303,416,112               | 3%                 |
| Debt Service                       | 46,789,683        | 48,652,677        | 58,305,801                | 60,515,966                | 4%                 |
| Transfers Out                      | 42,116,454        | 44,907,028        | 32,958,172                | 16,731,736                | -49%               |
| Contingencies                      | 0                 | 0                 | 18,735,515                | 42,473,204                | 127%               |
| Ending Fund Balance                | 354,782,329       | 471,097,550       | 129,895,667               | 143,461,079               | 10%                |
| TOTAL REQUIREMENTS                 | 1,786,039,312     | 2,013,086,398     | 2,073,131,630             | 2,019,516,809             | -3%                |
| Requirements by Object:            |                   |                   |                           |                           |                    |
| Personnel Services                 | 585,643,110       | 606,976,989       | 657,854,130               | 691,069,466               | 5%                 |
| Materials & Services               | 725,148,536       | 824,113,244       | 1,123,505,686             | 1,022,134,657             | -9%                |
| Capital Outlay                     | 31,934,199        | 17,338,911        | 52,280,337                | 43,130,701                | -18%               |
| Debt Service                       | 46,414,683        | 48,652,677        | 58,289,601                | 60,515,966                | 4%                 |
| Fund Transfers                     | 42,116,454        | 44,907,028        | 32,958,172                | 16,731,736                | -49%               |
| Contingencies                      | 0                 | 0                 | 18,348,037                | 42,473,204                | 131%               |
| Ending Fund Balance                | 354,782,330       | 471,097,550       | 129,895,667               | 143,461,079               | 10%                |
|                                    |                   |                   |                           |                           |                    |