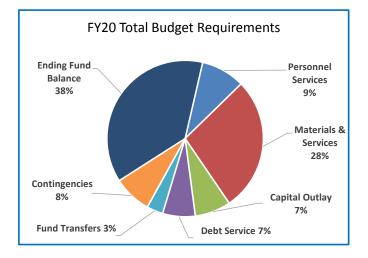

#### Highlights of the 2019-20 Budget:

- The total budget decreases by \$54 million (3%) to \$2,019 million.
- The General Fund increases by \$46 million (7%) to \$688 million.
- Staffing is reduced by 60 Full Time Equivalent positions to 5,117 positions.
- Departments submitted 3% reduction plans; most of the savings from the accepted plans were reallocated to increased social services throughout the county

## **Multnomah County**

Annual Report

|                                    | 2016-17<br>Actual | 2017-18<br>Actual | 2018-19<br>Revised Budget | 2019-20<br>Adopted Budget | Budget<br>% Change |
|------------------------------------|-------------------|-------------------|---------------------------|---------------------------|--------------------|
|                                    |                   |                   | j                         |                           |                    |
| SUMMARY OF ALL FUNDS               |                   |                   |                           |                           |                    |
| Property Tax Breakdown:            |                   |                   |                           |                           |                    |
| Permanent Rate Property Taxes      | 277,905,689       | 291,709,382       | 301,489,300               | 312,065,992               | 4%                 |
| Prior Years Property Taxes         | 5,301,354         | 11,399,010        | 5,955,757                 | 4,149,267                 | -30%               |
| Payments in Lieu of Property Taxes | 581,693           | 657,735           | 274,129                   | 69,300                    | -75%               |
| Total Property Taxes               | 283,788,736       | 303,766,128       | 307,719,186               | 316,284,559               | 3%                 |
| Resources:                         |                   |                   |                           |                           |                    |
| Beginning Fund Balance             | 394,393,865       | 365,688,853       | 405,691,544               | 386,822,089               | -5%                |
| Property Taxes                     | 283,788,736       | 303,766,128       | 307,719,186               | 316,284,559               | 3%                 |
| Other Taxes                        | 160,662,174       | 170,364,713       | 171,185,862               | 179,373,058               | 5%                 |
| Intergovernmental Revenue          | 432,760,659       | 466,886,969       | 603,695,295               | 536,750,960               | -11%               |
| Fees and Charges                   | 417,153,958       | 435,260,167       | 492,366,684               | 527,586,366               | 7%                 |
| Other Income                       | 53,812,563        | 41,845,782        | 46,016,974                | 36,318,041                | -21%               |
| Debt Proceeds                      | 1,350,903         | 184,366,758       | 13,497,913                | 19,650,000                | 46%                |
| Transfers In                       | 42,116,454        | 44,907,028        | 32,958,172                | 16,731,736                | -49%               |
| TOTAL RESOURCES                    | 1,786,039,312     | 2,013,086,398     | 2,073,131,630             | 2,019,516,809             | -3%                |
| Requirements by Function:          |                   |                   |                           |                           |                    |
| Administrative Services            | 457,897,542       | 546,880,803       | 816,632,706               | 719,277,833               | -12%               |
| Community Development              | 102,096,041       | 102,032,430       | 139,142,380               | 136,043,561               | -2%                |
| Social Services                    | 446,418,011       | 446,225,673       | 499,067,507               | 509,472,961               | 2%                 |
| Parks, Recreation and Culture      | 72,940,866        | 76,817,086        | 84,100,359                | 88,124,357                | 5%                 |
| Public Safety                      | 262,998,386       | 276,473,151       | 294,293,523               | 303,416,112               | 3%                 |
| Debt Service                       | 46,789,683        | 48,652,677        | 58,305,801                | 60,515,966                | 4%                 |
| Transfers Out                      | 42,116,454        | 44,907,028        | 32,958,172                | 16,731,736                | -49%               |
| Contingencies                      | 0                 | 0                 | 18,735,515                | 42,473,204                | 127%               |
| Ending Fund Balance                | 354,782,329       | 471,097,550       | 129,895,667               | 143,461,079               | 10%                |
| TOTAL REQUIREMENTS                 | 1,786,039,312     | 2,013,086,398     | 2,073,131,630             | 2,019,516,809             | -3%                |
| Requirements by Object:            |                   |                   |                           |                           |                    |
| Personnel Services                 | 585,643,110       | 606,976,989       | 657,854,130               | 691,069,466               | 5%                 |
| Materials & Services               | 725,148,536       | 824,113,244       | 1,123,505,686             | 1,022,134,657             | -9%                |
| Capital Outlay                     | 31,934,199        | 17,338,911        | 52,280,337                | 43,130,701                | -18%               |
| Debt Service                       | 46,414,683        | 48,652,677        | 58,289,601                | 60,515,966                | 4%                 |
| Fund Transfers                     | 42,116,454        | 44,907,028        | 32,958,172                | 16,731,736                | -49%               |
| Contingencies                      | 0                 | 0                 | 18,348,037                | 42,473,204                | 131%               |
| Ending Fund Balance                | 354,782,330       | 471,097,550       | 129,895,667               | 143,461,079               | 10%                |
|                                    |                   |                   |                           |                           |                    |