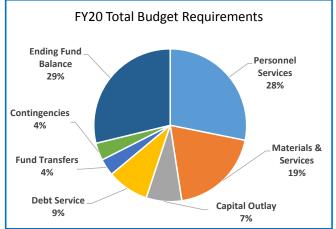

## **Multnomah County**

Annual Report

|                                    | 2016-17<br>Actual | 2017-18<br>Actual | 2018-19<br>Revised Budget | 2019-20<br>Adopted Budget | Budget<br>% Change |
|------------------------------------|-------------------|-------------------|---------------------------|---------------------------|--------------------|
|                                    |                   |                   | j                         |                           |                    |
| SUMMARY OF ALL FUNDS               |                   |                   |                           |                           |                    |
| Property Tax Breakdown:            |                   |                   |                           |                           |                    |
| Permanent Rate Property Taxes      | 277,905,689       | 291,709,382       | 301,489,300               | 312,065,992               | 4%                 |
| Prior Years Property Taxes         | 5,301,354         | 11,399,010        | 5,955,757                 | 4,149,267                 | -30%               |
| Payments in Lieu of Property Taxes | 581,693           | 657,735           | 274,129                   | 69,300                    | -75%               |
| Total Property Taxes               | 283,788,736       | 303,766,128       | 307,719,186               | 316,284,559               | 3%                 |
| Resources:                         |                   |                   |                           |                           |                    |
| Beginning Fund Balance             | 394,393,865       | 365,688,853       | 405,691,544               | 386,822,089               | -5%                |
| Property Taxes                     | 283,788,736       | 303,766,128       | 307,719,186               | 316,284,559               | 3%                 |
| Other Taxes                        | 160,662,174       | 170,364,713       | 171,185,862               | 179,373,058               | 5%                 |
| Intergovernmental Revenue          | 432,760,659       | 466,886,969       | 603,695,295               | 536,750,960               | -11%               |
| Fees and Charges                   | 417,153,958       | 435,260,167       | 492,366,684               | 527,586,366               | 7%                 |
| Other Income                       | 53,812,563        | 41,845,782        | 46,016,974                | 36,318,041                | -21%               |
| Debt Proceeds                      | 1,350,903         | 184,366,758       | 13,497,913                | 19,650,000                | 46%                |
| Transfers In                       | 42,116,454        | 44,907,028        | 32,958,172                | 16,731,736                | -49%               |
| TOTAL RESOURCES                    | 1,786,039,312     | 2,013,086,398     | 2,073,131,630             | 2,019,516,809             | -3%                |
| Requirements by Function:          |                   |                   |                           |                           |                    |
| Administrative Services            | 457,897,542       | 546,880,803       | 816,632,706               | 719,277,833               | -12%               |
| Community Development              | 102,096,041       | 102,032,430       | 139,142,380               | 136,043,561               | -2%                |
| Social Services                    | 446,418,011       | 446,225,673       | 499,067,507               | 509,472,961               | 2%                 |
| Parks, Recreation and Culture      | 72,940,866        | 76,817,086        | 84,100,359                | 88,124,357                | 5%                 |
| Public Safety                      | 262,998,386       | 276,473,151       | 294,293,523               | 303,416,112               | 3%                 |
| Debt Service                       | 46,789,683        | 48,652,677        | 58,305,801                | 60,515,966                | 4%                 |
| Transfers Out                      | 42,116,454        | 44,907,028        | 32,958,172                | 16,731,736                | -49%               |
| Contingencies                      | 0                 | 0                 | 18,735,515                | 42,473,204                | 127%               |
| Ending Fund Balance                | 354,782,329       | 471,097,550       | 129,895,667               | 143,461,079               | 10%                |
| TOTAL REQUIREMENTS                 | 1,786,039,312     | 2,013,086,398     | 2,073,131,630             | 2,019,516,809             | -3%                |
| Requirements by Object:            |                   |                   |                           |                           |                    |
| Personnel Services                 | 585,643,110       | 606,976,989       | 657,854,130               | 691,069,466               | 5%                 |
| Materials & Services               | 725,148,536       | 824,113,244       | 1,123,505,686             | 1,022,134,657             | -9%                |
| Capital Outlay                     | 31,934,199        | 17,338,911        | 52,280,337                | 43,130,701                | -18%               |
| Debt Service                       | 46,414,683        | 48,652,677        | 58,289,601                | 60,515,966                | 4%                 |
| Fund Transfers                     | 42,116,454        | 44,907,028        | 32,958,172                | 16,731,736                | -49%               |
| Contingencies                      | 0                 | 0                 | 18,348,037                | 42,473,204                | 131%               |
| Ending Fund Balance                | 354,782,330       | 471,097,550       | 129,895,667               | 143,461,079               | 10%                |
|                                    |                   |                   |                           |                           |                    |