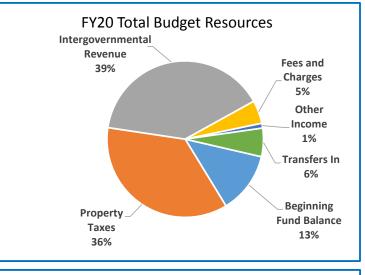

## **Multnomah County**

Annual Report

|                                    | 2016-17<br>Actual | 2017-18<br>Actual | 2018-19<br>Revised Budget | 2019-20<br>Adopted Budget | Budget<br>% Change |
|------------------------------------|-------------------|-------------------|---------------------------|---------------------------|--------------------|
|                                    |                   |                   | j                         |                           |                    |
| SUMMARY OF ALL FUNDS               |                   |                   |                           |                           |                    |
| Property Tax Breakdown:            |                   |                   |                           |                           |                    |
| Permanent Rate Property Taxes      | 277,905,689       | 291,709,382       | 301,489,300               | 312,065,992               | 4%                 |
| Prior Years Property Taxes         | 5,301,354         | 11,399,010        | 5,955,757                 | 4,149,267                 | -30%               |
| Payments in Lieu of Property Taxes | 581,693           | 657,735           | 274,129                   | 69,300                    | -75%               |
| Total Property Taxes               | 283,788,736       | 303,766,128       | 307,719,186               | 316,284,559               | 3%                 |
| Resources:                         |                   |                   |                           |                           |                    |
| Beginning Fund Balance             | 394,393,865       | 365,688,853       | 405,691,544               | 386,822,089               | -5%                |
| Property Taxes                     | 283,788,736       | 303,766,128       | 307,719,186               | 316,284,559               | 3%                 |
| Other Taxes                        | 160,662,174       | 170,364,713       | 171,185,862               | 179,373,058               | 5%                 |
| Intergovernmental Revenue          | 432,760,659       | 466,886,969       | 603,695,295               | 536,750,960               | -11%               |
| Fees and Charges                   | 417,153,958       | 435,260,167       | 492,366,684               | 527,586,366               | 7%                 |
| Other Income                       | 53,812,563        | 41,845,782        | 46,016,974                | 36,318,041                | -21%               |
| Debt Proceeds                      | 1,350,903         | 184,366,758       | 13,497,913                | 19,650,000                | 46%                |
| Transfers In                       | 42,116,454        | 44,907,028        | 32,958,172                | 16,731,736                | -49%               |
| TOTAL RESOURCES                    | 1,786,039,312     | 2,013,086,398     | 2,073,131,630             | 2,019,516,809             | -3%                |
| Requirements by Function:          |                   |                   |                           |                           |                    |
| Administrative Services            | 457,897,542       | 546,880,803       | 816,632,706               | 719,277,833               | -12%               |
| Community Development              | 102,096,041       | 102,032,430       | 139,142,380               | 136,043,561               | -2%                |
| Social Services                    | 446,418,011       | 446,225,673       | 499,067,507               | 509,472,961               | 2%                 |
| Parks, Recreation and Culture      | 72,940,866        | 76,817,086        | 84,100,359                | 88,124,357                | 5%                 |
| Public Safety                      | 262,998,386       | 276,473,151       | 294,293,523               | 303,416,112               | 3%                 |
| Debt Service                       | 46,789,683        | 48,652,677        | 58,305,801                | 60,515,966                | 4%                 |
| Transfers Out                      | 42,116,454        | 44,907,028        | 32,958,172                | 16,731,736                | -49%               |
| Contingencies                      | 0                 | 0                 | 18,735,515                | 42,473,204                | 127%               |
| Ending Fund Balance                | 354,782,329       | 471,097,550       | 129,895,667               | 143,461,079               | 10%                |
| TOTAL REQUIREMENTS                 | 1,786,039,312     | 2,013,086,398     | 2,073,131,630             | 2,019,516,809             | -3%                |
| Requirements by Object:            |                   |                   |                           |                           |                    |
| Personnel Services                 | 585,643,110       | 606,976,989       | 657,854,130               | 691,069,466               | 5%                 |
| Materials & Services               | 725,148,536       | 824,113,244       | 1,123,505,686             | 1,022,134,657             | -9%                |
| Capital Outlay                     | 31,934,199        | 17,338,911        | 52,280,337                | 43,130,701                | -18%               |
| Debt Service                       | 46,414,683        | 48,652,677        | 58,289,601                | 60,515,966                | 4%                 |
| Fund Transfers                     | 42,116,454        | 44,907,028        | 32,958,172                | 16,731,736                | -49%               |
| Contingencies                      | 0                 | 0                 | 18,348,037                | 42,473,204                | 131%               |
| Ending Fund Balance                | 354,782,330       | 471,097,550       | 129,895,667               | 143,461,079               | 10%                |
|                                    |                   |                   |                           |                           |                    |