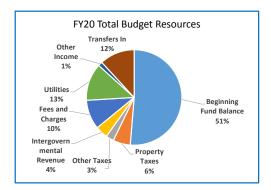

## **Multnomah County**

Annual Report

|                                    | 2016-17<br>Actual | 2017-18<br>Actual | 2018-19<br>Revised Budget | 2019-20<br>Adopted Budget | Budget<br>% Change |
|------------------------------------|-------------------|-------------------|---------------------------|---------------------------|--------------------|
|                                    |                   |                   | j                         |                           |                    |
| SUMMARY OF ALL FUNDS               |                   |                   |                           |                           |                    |
| Property Tax Breakdown:            |                   |                   |                           |                           |                    |
| Permanent Rate Property Taxes      | 277,905,689       | 291,709,382       | 301,489,300               | 312,065,992               | 4%                 |
| Prior Years Property Taxes         | 5,301,354         | 11,399,010        | 5,955,757                 | 4,149,267                 | -30%               |
| Payments in Lieu of Property Taxes | 581,693           | 657,735           | 274,129                   | 69,300                    | -75%               |
| Total Property Taxes               | 283,788,736       | 303,766,128       | 307,719,186               | 316,284,559               | 3%                 |
| Resources:                         |                   |                   |                           |                           |                    |
| Beginning Fund Balance             | 394,393,865       | 365,688,853       | 405,691,544               | 386,822,089               | -5%                |
| Property Taxes                     | 283,788,736       | 303,766,128       | 307,719,186               | 316,284,559               | 3%                 |
| Other Taxes                        | 160,662,174       | 170,364,713       | 171,185,862               | 179,373,058               | 5%                 |
| Intergovernmental Revenue          | 432,760,659       | 466,886,969       | 603,695,295               | 536,750,960               | -11%               |
| Fees and Charges                   | 417,153,958       | 435,260,167       | 492,366,684               | 527,586,366               | 7%                 |
| Other Income                       | 53,812,563        | 41,845,782        | 46,016,974                | 36,318,041                | -21%               |
| Debt Proceeds                      | 1,350,903         | 184,366,758       | 13,497,913                | 19,650,000                | 46%                |
| Transfers In                       | 42,116,454        | 44,907,028        | 32,958,172                | 16,731,736                | -49%               |
| TOTAL RESOURCES                    | 1,786,039,312     | 2,013,086,398     | 2,073,131,630             | 2,019,516,809             | -3%                |
| Requirements by Function:          |                   |                   |                           |                           |                    |
| Administrative Services            | 457,897,542       | 546,880,803       | 816,632,706               | 719,277,833               | -12%               |
| Community Development              | 102,096,041       | 102,032,430       | 139,142,380               | 136,043,561               | -2%                |
| Social Services                    | 446,418,011       | 446,225,673       | 499,067,507               | 509,472,961               | 2%                 |
| Parks, Recreation and Culture      | 72,940,866        | 76,817,086        | 84,100,359                | 88,124,357                | 5%                 |
| Public Safety                      | 262,998,386       | 276,473,151       | 294,293,523               | 303,416,112               | 3%                 |
| Debt Service                       | 46,789,683        | 48,652,677        | 58,305,801                | 60,515,966                | 4%                 |
| Transfers Out                      | 42,116,454        | 44,907,028        | 32,958,172                | 16,731,736                | -49%               |
| Contingencies                      | 0                 | 0                 | 18,735,515                | 42,473,204                | 127%               |
| Ending Fund Balance                | 354,782,329       | 471,097,550       | 129,895,667               | 143,461,079               | 10%                |
| TOTAL REQUIREMENTS                 | 1,786,039,312     | 2,013,086,398     | 2,073,131,630             | 2,019,516,809             | -3%                |
| Requirements by Object:            |                   |                   |                           |                           |                    |
| Personnel Services                 | 585,643,110       | 606,976,989       | 657,854,130               | 691,069,466               | 5%                 |
| Materials & Services               | 725,148,536       | 824,113,244       | 1,123,505,686             | 1,022,134,657             | -9%                |
| Capital Outlay                     | 31,934,199        | 17,338,911        | 52,280,337                | 43,130,701                | -18%               |
| Debt Service                       | 46,414,683        | 48,652,677        | 58,289,601                | 60,515,966                | 4%                 |
| Fund Transfers                     | 42,116,454        | 44,907,028        | 32,958,172                | 16,731,736                | -49%               |
| Contingencies                      | 0                 | 0                 | 18,348,037                | 42,473,204                | 131%               |
| Ending Fund Balance                | 354,782,330       | 471,097,550       | 129,895,667               | 143,461,079               | 10%                |
|                                    |                   |                   |                           |                           |                    |