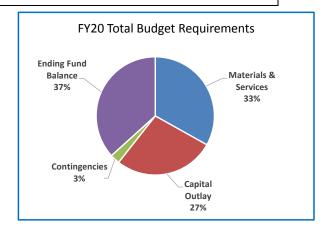

## **Multnomah County**

Annual Report

|                                    | 2016-17<br>Actual | 2017-18<br>Actual | 2018-19<br>Revised Budget | 2019-20<br>Adopted Budget | Budget<br>% Change |
|------------------------------------|-------------------|-------------------|---------------------------|---------------------------|--------------------|
|                                    |                   |                   | j                         |                           |                    |
| SUMMARY OF ALL FUNDS               |                   |                   |                           |                           |                    |
| Property Tax Breakdown:            |                   |                   |                           |                           |                    |
| Permanent Rate Property Taxes      | 277,905,689       | 291,709,382       | 301,489,300               | 312,065,992               | 4%                 |
| Prior Years Property Taxes         | 5,301,354         | 11,399,010        | 5,955,757                 | 4,149,267                 | -30%               |
| Payments in Lieu of Property Taxes | 581,693           | 657,735           | 274,129                   | 69,300                    | -75%               |
| Total Property Taxes               | 283,788,736       | 303,766,128       | 307,719,186               | 316,284,559               | 3%                 |
| Resources:                         |                   |                   |                           |                           |                    |
| Beginning Fund Balance             | 394,393,865       | 365,688,853       | 405,691,544               | 386,822,089               | -5%                |
| Property Taxes                     | 283,788,736       | 303,766,128       | 307,719,186               | 316,284,559               | 3%                 |
| Other Taxes                        | 160,662,174       | 170,364,713       | 171,185,862               | 179,373,058               | 5%                 |
| Intergovernmental Revenue          | 432,760,659       | 466,886,969       | 603,695,295               | 536,750,960               | -11%               |
| Fees and Charges                   | 417,153,958       | 435,260,167       | 492,366,684               | 527,586,366               | 7%                 |
| Other Income                       | 53,812,563        | 41,845,782        | 46,016,974                | 36,318,041                | -21%               |
| Debt Proceeds                      | 1,350,903         | 184,366,758       | 13,497,913                | 19,650,000                | 46%                |
| Transfers In                       | 42,116,454        | 44,907,028        | 32,958,172                | 16,731,736                | -49%               |
| TOTAL RESOURCES                    | 1,786,039,312     | 2,013,086,398     | 2,073,131,630             | 2,019,516,809             | -3%                |
| Requirements by Function:          |                   |                   |                           |                           |                    |
| Administrative Services            | 457,897,542       | 546,880,803       | 816,632,706               | 719,277,833               | -12%               |
| Community Development              | 102,096,041       | 102,032,430       | 139,142,380               | 136,043,561               | -2%                |
| Social Services                    | 446,418,011       | 446,225,673       | 499,067,507               | 509,472,961               | 2%                 |
| Parks, Recreation and Culture      | 72,940,866        | 76,817,086        | 84,100,359                | 88,124,357                | 5%                 |
| Public Safety                      | 262,998,386       | 276,473,151       | 294,293,523               | 303,416,112               | 3%                 |
| Debt Service                       | 46,789,683        | 48,652,677        | 58,305,801                | 60,515,966                | 4%                 |
| Transfers Out                      | 42,116,454        | 44,907,028        | 32,958,172                | 16,731,736                | -49%               |
| Contingencies                      | 0                 | 0                 | 18,735,515                | 42,473,204                | 127%               |
| Ending Fund Balance                | 354,782,329       | 471,097,550       | 129,895,667               | 143,461,079               | 10%                |
| TOTAL REQUIREMENTS                 | 1,786,039,312     | 2,013,086,398     | 2,073,131,630             | 2,019,516,809             | -3%                |
| Requirements by Object:            |                   |                   |                           |                           |                    |
| Personnel Services                 | 585,643,110       | 606,976,989       | 657,854,130               | 691,069,466               | 5%                 |
| Materials & Services               | 725,148,536       | 824,113,244       | 1,123,505,686             | 1,022,134,657             | -9%                |
| Capital Outlay                     | 31,934,199        | 17,338,911        | 52,280,337                | 43,130,701                | -18%               |
| Debt Service                       | 46,414,683        | 48,652,677        | 58,289,601                | 60,515,966                | 4%                 |
| Fund Transfers                     | 42,116,454        | 44,907,028        | 32,958,172                | 16,731,736                | -49%               |
| Contingencies                      | 0                 | 0                 | 18,348,037                | 42,473,204                | 131%               |
| Ending Fund Balance                | 354,782,330       | 471,097,550       | 129,895,667               | 143,461,079               | 10%                |
|                                    |                   |                   |                           |                           |                    |