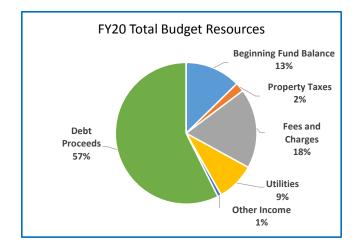

## **Multnomah County**

Annual Report

|                                    | 2016-17<br>Actual | 2017-18<br>Actual | 2018-19<br>Revised Budget | 2019-20<br>Adopted Budget | Budget<br>% Change |
|------------------------------------|-------------------|-------------------|---------------------------|---------------------------|--------------------|
|                                    |                   |                   | j                         |                           |                    |
| SUMMARY OF ALL FUNDS               |                   |                   |                           |                           |                    |
| Property Tax Breakdown:            |                   |                   |                           |                           |                    |
| Permanent Rate Property Taxes      | 277,905,689       | 291,709,382       | 301,489,300               | 312,065,992               | 4%                 |
| Prior Years Property Taxes         | 5,301,354         | 11,399,010        | 5,955,757                 | 4,149,267                 | -30%               |
| Payments in Lieu of Property Taxes | 581,693           | 657,735           | 274,129                   | 69,300                    | -75%               |
| Total Property Taxes               | 283,788,736       | 303,766,128       | 307,719,186               | 316,284,559               | 3%                 |
| Resources:                         |                   |                   |                           |                           |                    |
| Beginning Fund Balance             | 394,393,865       | 365,688,853       | 405,691,544               | 386,822,089               | -5%                |
| Property Taxes                     | 283,788,736       | 303,766,128       | 307,719,186               | 316,284,559               | 3%                 |
| Other Taxes                        | 160,662,174       | 170,364,713       | 171,185,862               | 179,373,058               | 5%                 |
| Intergovernmental Revenue          | 432,760,659       | 466,886,969       | 603,695,295               | 536,750,960               | -11%               |
| Fees and Charges                   | 417,153,958       | 435,260,167       | 492,366,684               | 527,586,366               | 7%                 |
| Other Income                       | 53,812,563        | 41,845,782        | 46,016,974                | 36,318,041                | -21%               |
| Debt Proceeds                      | 1,350,903         | 184,366,758       | 13,497,913                | 19,650,000                | 46%                |
| Transfers In                       | 42,116,454        | 44,907,028        | 32,958,172                | 16,731,736                | -49%               |
| TOTAL RESOURCES                    | 1,786,039,312     | 2,013,086,398     | 2,073,131,630             | 2,019,516,809             | -3%                |
| Requirements by Function:          |                   |                   |                           |                           |                    |
| Administrative Services            | 457,897,542       | 546,880,803       | 816,632,706               | 719,277,833               | -12%               |
| Community Development              | 102,096,041       | 102,032,430       | 139,142,380               | 136,043,561               | -2%                |
| Social Services                    | 446,418,011       | 446,225,673       | 499,067,507               | 509,472,961               | 2%                 |
| Parks, Recreation and Culture      | 72,940,866        | 76,817,086        | 84,100,359                | 88,124,357                | 5%                 |
| Public Safety                      | 262,998,386       | 276,473,151       | 294,293,523               | 303,416,112               | 3%                 |
| Debt Service                       | 46,789,683        | 48,652,677        | 58,305,801                | 60,515,966                | 4%                 |
| Transfers Out                      | 42,116,454        | 44,907,028        | 32,958,172                | 16,731,736                | -49%               |
| Contingencies                      | 0                 | 0                 | 18,735,515                | 42,473,204                | 127%               |
| Ending Fund Balance                | 354,782,329       | 471,097,550       | 129,895,667               | 143,461,079               | 10%                |
| TOTAL REQUIREMENTS                 | 1,786,039,312     | 2,013,086,398     | 2,073,131,630             | 2,019,516,809             | -3%                |
| Requirements by Object:            |                   |                   |                           |                           |                    |
| Personnel Services                 | 585,643,110       | 606,976,989       | 657,854,130               | 691,069,466               | 5%                 |
| Materials & Services               | 725,148,536       | 824,113,244       | 1,123,505,686             | 1,022,134,657             | -9%                |
| Capital Outlay                     | 31,934,199        | 17,338,911        | 52,280,337                | 43,130,701                | -18%               |
| Debt Service                       | 46,414,683        | 48,652,677        | 58,289,601                | 60,515,966                | 4%                 |
| Fund Transfers                     | 42,116,454        | 44,907,028        | 32,958,172                | 16,731,736                | -49%               |
| Contingencies                      | 0                 | 0                 | 18,348,037                | 42,473,204                | 131%               |
| Ending Fund Balance                | 354,782,330       | 471,097,550       | 129,895,667               | 143,461,079               | 10%                |
|                                    |                   |                   |                           |                           |                    |