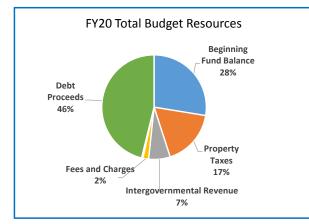

## **Multnomah County**

Annual Report

|                                    | 2016-17<br>Actual | 2017-18<br>Actual | 2018-19<br>Revised Budget | 2019-20<br>Adopted Budget | Budget<br>% Change |
|------------------------------------|-------------------|-------------------|---------------------------|---------------------------|--------------------|
|                                    |                   |                   | j                         |                           |                    |
| SUMMARY OF ALL FUNDS               |                   |                   |                           |                           |                    |
| Property Tax Breakdown:            |                   |                   |                           |                           |                    |
| Permanent Rate Property Taxes      | 277,905,689       | 291,709,382       | 301,489,300               | 312,065,992               | 4%                 |
| Prior Years Property Taxes         | 5,301,354         | 11,399,010        | 5,955,757                 | 4,149,267                 | -30%               |
| Payments in Lieu of Property Taxes | 581,693           | 657,735           | 274,129                   | 69,300                    | -75%               |
| Total Property Taxes               | 283,788,736       | 303,766,128       | 307,719,186               | 316,284,559               | 3%                 |
| Resources:                         |                   |                   |                           |                           |                    |
| Beginning Fund Balance             | 394,393,865       | 365,688,853       | 405,691,544               | 386,822,089               | -5%                |
| Property Taxes                     | 283,788,736       | 303,766,128       | 307,719,186               | 316,284,559               | 3%                 |
| Other Taxes                        | 160,662,174       | 170,364,713       | 171,185,862               | 179,373,058               | 5%                 |
| Intergovernmental Revenue          | 432,760,659       | 466,886,969       | 603,695,295               | 536,750,960               | -11%               |
| Fees and Charges                   | 417,153,958       | 435,260,167       | 492,366,684               | 527,586,366               | 7%                 |
| Other Income                       | 53,812,563        | 41,845,782        | 46,016,974                | 36,318,041                | -21%               |
| Debt Proceeds                      | 1,350,903         | 184,366,758       | 13,497,913                | 19,650,000                | 46%                |
| Transfers In                       | 42,116,454        | 44,907,028        | 32,958,172                | 16,731,736                | -49%               |
| TOTAL RESOURCES                    | 1,786,039,312     | 2,013,086,398     | 2,073,131,630             | 2,019,516,809             | -3%                |
| Requirements by Function:          |                   |                   |                           |                           |                    |
| Administrative Services            | 457,897,542       | 546,880,803       | 816,632,706               | 719,277,833               | -12%               |
| Community Development              | 102,096,041       | 102,032,430       | 139,142,380               | 136,043,561               | -2%                |
| Social Services                    | 446,418,011       | 446,225,673       | 499,067,507               | 509,472,961               | 2%                 |
| Parks, Recreation and Culture      | 72,940,866        | 76,817,086        | 84,100,359                | 88,124,357                | 5%                 |
| Public Safety                      | 262,998,386       | 276,473,151       | 294,293,523               | 303,416,112               | 3%                 |
| Debt Service                       | 46,789,683        | 48,652,677        | 58,305,801                | 60,515,966                | 4%                 |
| Transfers Out                      | 42,116,454        | 44,907,028        | 32,958,172                | 16,731,736                | -49%               |
| Contingencies                      | 0                 | 0                 | 18,735,515                | 42,473,204                | 127%               |
| Ending Fund Balance                | 354,782,329       | 471,097,550       | 129,895,667               | 143,461,079               | 10%                |
| TOTAL REQUIREMENTS                 | 1,786,039,312     | 2,013,086,398     | 2,073,131,630             | 2,019,516,809             | -3%                |
| Requirements by Object:            |                   |                   |                           |                           |                    |
| Personnel Services                 | 585,643,110       | 606,976,989       | 657,854,130               | 691,069,466               | 5%                 |
| Materials & Services               | 725,148,536       | 824,113,244       | 1,123,505,686             | 1,022,134,657             | -9%                |
| Capital Outlay                     | 31,934,199        | 17,338,911        | 52,280,337                | 43,130,701                | -18%               |
| Debt Service                       | 46,414,683        | 48,652,677        | 58,289,601                | 60,515,966                | 4%                 |
| Fund Transfers                     | 42,116,454        | 44,907,028        | 32,958,172                | 16,731,736                | -49%               |
| Contingencies                      | 0                 | 0                 | 18,348,037                | 42,473,204                | 131%               |
| Ending Fund Balance                | 354,782,330       | 471,097,550       | 129,895,667               | 143,461,079               | 10%                |
|                                    |                   |                   |                           |                           |                    |