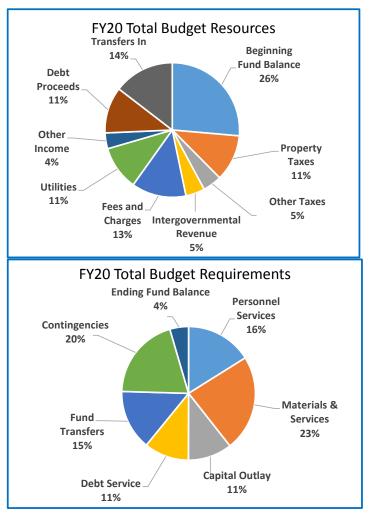

#### Highlights of the 2019-20 Budget:

- The total budget decreases by \$54 million (3%) to \$2,019 million.
- The General Fund increases by \$46 million (7%) to \$688 million.
- Staffing is reduced by 60 Full Time Equivalent positions to 5,117 positions.
- Departments submitted 3% reduction plans; most of the savings from the accepted plans were reallocated to increased social services throughout the county

## **Multnomah County**

Annual Report

|                                    | 2016-17<br>Actual | 2017-18<br>Actual | 2018-19<br>Revised Budget | 2019-20<br>Adopted Budget | Budget<br>% Change |
|------------------------------------|-------------------|-------------------|---------------------------|---------------------------|--------------------|
|                                    |                   |                   | j                         |                           |                    |
| SUMMARY OF ALL FUNDS               |                   |                   |                           |                           |                    |
| Property Tax Breakdown:            |                   |                   |                           |                           |                    |
| Permanent Rate Property Taxes      | 277,905,689       | 291,709,382       | 301,489,300               | 312,065,992               | 4%                 |
| Prior Years Property Taxes         | 5,301,354         | 11,399,010        | 5,955,757                 | 4,149,267                 | -30%               |
| Payments in Lieu of Property Taxes | 581,693           | 657,735           | 274,129                   | 69,300                    | -75%               |
| Total Property Taxes               | 283,788,736       | 303,766,128       | 307,719,186               | 316,284,559               | 3%                 |
| Resources:                         |                   |                   |                           |                           |                    |
| Beginning Fund Balance             | 394,393,865       | 365,688,853       | 405,691,544               | 386,822,089               | -5%                |
| Property Taxes                     | 283,788,736       | 303,766,128       | 307,719,186               | 316,284,559               | 3%                 |
| Other Taxes                        | 160,662,174       | 170,364,713       | 171,185,862               | 179,373,058               | 5%                 |
| Intergovernmental Revenue          | 432,760,659       | 466,886,969       | 603,695,295               | 536,750,960               | -11%               |
| Fees and Charges                   | 417,153,958       | 435,260,167       | 492,366,684               | 527,586,366               | 7%                 |
| Other Income                       | 53,812,563        | 41,845,782        | 46,016,974                | 36,318,041                | -21%               |
| Debt Proceeds                      | 1,350,903         | 184,366,758       | 13,497,913                | 19,650,000                | 46%                |
| Transfers In                       | 42,116,454        | 44,907,028        | 32,958,172                | 16,731,736                | -49%               |
| TOTAL RESOURCES                    | 1,786,039,312     | 2,013,086,398     | 2,073,131,630             | 2,019,516,809             | -3%                |
| Requirements by Function:          |                   |                   |                           |                           |                    |
| Administrative Services            | 457,897,542       | 546,880,803       | 816,632,706               | 719,277,833               | -12%               |
| Community Development              | 102,096,041       | 102,032,430       | 139,142,380               | 136,043,561               | -2%                |
| Social Services                    | 446,418,011       | 446,225,673       | 499,067,507               | 509,472,961               | 2%                 |
| Parks, Recreation and Culture      | 72,940,866        | 76,817,086        | 84,100,359                | 88,124,357                | 5%                 |
| Public Safety                      | 262,998,386       | 276,473,151       | 294,293,523               | 303,416,112               | 3%                 |
| Debt Service                       | 46,789,683        | 48,652,677        | 58,305,801                | 60,515,966                | 4%                 |
| Transfers Out                      | 42,116,454        | 44,907,028        | 32,958,172                | 16,731,736                | -49%               |
| Contingencies                      | 0                 | 0                 | 18,735,515                | 42,473,204                | 127%               |
| Ending Fund Balance                | 354,782,329       | 471,097,550       | 129,895,667               | 143,461,079               | 10%                |
| TOTAL REQUIREMENTS                 | 1,786,039,312     | 2,013,086,398     | 2,073,131,630             | 2,019,516,809             | -3%                |
| Requirements by Object:            |                   |                   |                           |                           |                    |
| Personnel Services                 | 585,643,110       | 606,976,989       | 657,854,130               | 691,069,466               | 5%                 |
| Materials & Services               | 725,148,536       | 824,113,244       | 1,123,505,686             | 1,022,134,657             | -9%                |
| Capital Outlay                     | 31,934,199        | 17,338,911        | 52,280,337                | 43,130,701                | -18%               |
| Debt Service                       | 46,414,683        | 48,652,677        | 58,289,601                | 60,515,966                | 4%                 |
| Fund Transfers                     | 42,116,454        | 44,907,028        | 32,958,172                | 16,731,736                | -49%               |
| Contingencies                      | 0                 | 0                 | 18,348,037                | 42,473,204                | 131%               |
| Ending Fund Balance                | 354,782,330       | 471,097,550       | 129,895,667               | 143,461,079               | 10%                |
|                                    |                   |                   |                           |                           |                    |