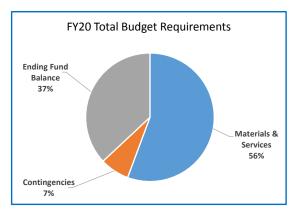

## **Multnomah County**

Annual Report

|                                    | 2016-17<br>Actual | 2017-18<br>Actual | 2018-19<br>Revised Budget | 2019-20<br>Adopted Budget | Budget<br>% Change |
|------------------------------------|-------------------|-------------------|---------------------------|---------------------------|--------------------|
|                                    |                   |                   | j                         |                           |                    |
| SUMMARY OF ALL FUNDS               |                   |                   |                           |                           |                    |
| Property Tax Breakdown:            |                   |                   |                           |                           |                    |
| Permanent Rate Property Taxes      | 277,905,689       | 291,709,382       | 301,489,300               | 312,065,992               | 4%                 |
| Prior Years Property Taxes         | 5,301,354         | 11,399,010        | 5,955,757                 | 4,149,267                 | -30%               |
| Payments in Lieu of Property Taxes | 581,693           | 657,735           | 274,129                   | 69,300                    | -75%               |
| Total Property Taxes               | 283,788,736       | 303,766,128       | 307,719,186               | 316,284,559               | 3%                 |
| Resources:                         |                   |                   |                           |                           |                    |
| Beginning Fund Balance             | 394,393,865       | 365,688,853       | 405,691,544               | 386,822,089               | -5%                |
| Property Taxes                     | 283,788,736       | 303,766,128       | 307,719,186               | 316,284,559               | 3%                 |
| Other Taxes                        | 160,662,174       | 170,364,713       | 171,185,862               | 179,373,058               | 5%                 |
| Intergovernmental Revenue          | 432,760,659       | 466,886,969       | 603,695,295               | 536,750,960               | -11%               |
| Fees and Charges                   | 417,153,958       | 435,260,167       | 492,366,684               | 527,586,366               | 7%                 |
| Other Income                       | 53,812,563        | 41,845,782        | 46,016,974                | 36,318,041                | -21%               |
| Debt Proceeds                      | 1,350,903         | 184,366,758       | 13,497,913                | 19,650,000                | 46%                |
| Transfers In                       | 42,116,454        | 44,907,028        | 32,958,172                | 16,731,736                | -49%               |
| TOTAL RESOURCES                    | 1,786,039,312     | 2,013,086,398     | 2,073,131,630             | 2,019,516,809             | -3%                |
| Requirements by Function:          |                   |                   |                           |                           |                    |
| Administrative Services            | 457,897,542       | 546,880,803       | 816,632,706               | 719,277,833               | -12%               |
| Community Development              | 102,096,041       | 102,032,430       | 139,142,380               | 136,043,561               | -2%                |
| Social Services                    | 446,418,011       | 446,225,673       | 499,067,507               | 509,472,961               | 2%                 |
| Parks, Recreation and Culture      | 72,940,866        | 76,817,086        | 84,100,359                | 88,124,357                | 5%                 |
| Public Safety                      | 262,998,386       | 276,473,151       | 294,293,523               | 303,416,112               | 3%                 |
| Debt Service                       | 46,789,683        | 48,652,677        | 58,305,801                | 60,515,966                | 4%                 |
| Transfers Out                      | 42,116,454        | 44,907,028        | 32,958,172                | 16,731,736                | -49%               |
| Contingencies                      | 0                 | 0                 | 18,735,515                | 42,473,204                | 127%               |
| Ending Fund Balance                | 354,782,329       | 471,097,550       | 129,895,667               | 143,461,079               | 10%                |
| TOTAL REQUIREMENTS                 | 1,786,039,312     | 2,013,086,398     | 2,073,131,630             | 2,019,516,809             | -3%                |
| Requirements by Object:            |                   |                   |                           |                           |                    |
| Personnel Services                 | 585,643,110       | 606,976,989       | 657,854,130               | 691,069,466               | 5%                 |
| Materials & Services               | 725,148,536       | 824,113,244       | 1,123,505,686             | 1,022,134,657             | -9%                |
| Capital Outlay                     | 31,934,199        | 17,338,911        | 52,280,337                | 43,130,701                | -18%               |
| Debt Service                       | 46,414,683        | 48,652,677        | 58,289,601                | 60,515,966                | 4%                 |
| Fund Transfers                     | 42,116,454        | 44,907,028        | 32,958,172                | 16,731,736                | -49%               |
| Contingencies                      | 0                 | 0                 | 18,348,037                | 42,473,204                | 131%               |
| Ending Fund Balance                | 354,782,330       | 471,097,550       | 129,895,667               | 143,461,079               | 10%                |
|                                    |                   |                   |                           |                           |                    |