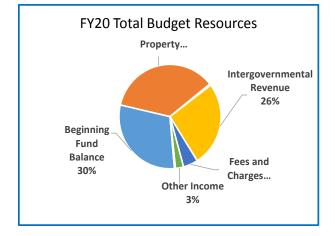

#### Highlights of the 2019-20 Budget:

- The total budget decreases by \$54 million (3%) to \$2,019 million.
- The General Fund increases by \$46 million (7%) to \$688 million.
- Staffing is reduced by 60 Full Time Equivalent positions to 5,117 positions.
- Departments submitted 3% reduction plans; most of the savings from the accepted plans were reallocated to increased social services throughout the county

## **Multnomah County**

Annual Report

|                                    | 2016-17<br>Actual | 2017-18<br>Actual | 2018-19<br>Revised Budget | 2019-20<br>Adopted Budget | Budget<br>% Change |
|------------------------------------|-------------------|-------------------|---------------------------|---------------------------|--------------------|
|                                    |                   |                   | j                         |                           |                    |
| SUMMARY OF ALL FUNDS               |                   |                   |                           |                           |                    |
| Property Tax Breakdown:            |                   |                   |                           |                           |                    |
| Permanent Rate Property Taxes      | 277,905,689       | 291,709,382       | 301,489,300               | 312,065,992               | 4%                 |
| Prior Years Property Taxes         | 5,301,354         | 11,399,010        | 5,955,757                 | 4,149,267                 | -30%               |
| Payments in Lieu of Property Taxes | 581,693           | 657,735           | 274,129                   | 69,300                    | -75%               |
| Total Property Taxes               | 283,788,736       | 303,766,128       | 307,719,186               | 316,284,559               | 3%                 |
| Resources:                         |                   |                   |                           |                           |                    |
| Beginning Fund Balance             | 394,393,865       | 365,688,853       | 405,691,544               | 386,822,089               | -5%                |
| Property Taxes                     | 283,788,736       | 303,766,128       | 307,719,186               | 316,284,559               | 3%                 |
| Other Taxes                        | 160,662,174       | 170,364,713       | 171,185,862               | 179,373,058               | 5%                 |
| Intergovernmental Revenue          | 432,760,659       | 466,886,969       | 603,695,295               | 536,750,960               | -11%               |
| Fees and Charges                   | 417,153,958       | 435,260,167       | 492,366,684               | 527,586,366               | 7%                 |
| Other Income                       | 53,812,563        | 41,845,782        | 46,016,974                | 36,318,041                | -21%               |
| Debt Proceeds                      | 1,350,903         | 184,366,758       | 13,497,913                | 19,650,000                | 46%                |
| Transfers In                       | 42,116,454        | 44,907,028        | 32,958,172                | 16,731,736                | -49%               |
| TOTAL RESOURCES                    | 1,786,039,312     | 2,013,086,398     | 2,073,131,630             | 2,019,516,809             | -3%                |
| Requirements by Function:          |                   |                   |                           |                           |                    |
| Administrative Services            | 457,897,542       | 546,880,803       | 816,632,706               | 719,277,833               | -12%               |
| Community Development              | 102,096,041       | 102,032,430       | 139,142,380               | 136,043,561               | -2%                |
| Social Services                    | 446,418,011       | 446,225,673       | 499,067,507               | 509,472,961               | 2%                 |
| Parks, Recreation and Culture      | 72,940,866        | 76,817,086        | 84,100,359                | 88,124,357                | 5%                 |
| Public Safety                      | 262,998,386       | 276,473,151       | 294,293,523               | 303,416,112               | 3%                 |
| Debt Service                       | 46,789,683        | 48,652,677        | 58,305,801                | 60,515,966                | 4%                 |
| Transfers Out                      | 42,116,454        | 44,907,028        | 32,958,172                | 16,731,736                | -49%               |
| Contingencies                      | 0                 | 0                 | 18,735,515                | 42,473,204                | 127%               |
| Ending Fund Balance                | 354,782,329       | 471,097,550       | 129,895,667               | 143,461,079               | 10%                |
| TOTAL REQUIREMENTS                 | 1,786,039,312     | 2,013,086,398     | 2,073,131,630             | 2,019,516,809             | -3%                |
| Requirements by Object:            |                   |                   |                           |                           |                    |
| Personnel Services                 | 585,643,110       | 606,976,989       | 657,854,130               | 691,069,466               | 5%                 |
| Materials & Services               | 725,148,536       | 824,113,244       | 1,123,505,686             | 1,022,134,657             | -9%                |
| Capital Outlay                     | 31,934,199        | 17,338,911        | 52,280,337                | 43,130,701                | -18%               |
| Debt Service                       | 46,414,683        | 48,652,677        | 58,289,601                | 60,515,966                | 4%                 |
| Fund Transfers                     | 42,116,454        | 44,907,028        | 32,958,172                | 16,731,736                | -49%               |
| Contingencies                      | 0                 | 0                 | 18,348,037                | 42,473,204                | 131%               |
| Ending Fund Balance                | 354,782,330       | 471,097,550       | 129,895,667               | 143,461,079               | 10%                |
|                                    |                   |                   |                           |                           |                    |