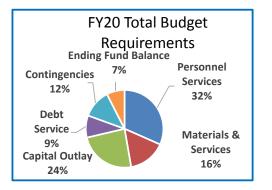

rch into pursuing an additional water source to supplement the current supply.

#### General Information:

| Corbett Water                                                      | 2016-17  | 2017-18  | 2018-19  | 2019-20  |
|--------------------------------------------------------------------|----------|----------|----------|----------|
| Assessed Value in Millions                                         | \$302.1  | \$310.5  | \$301.4  | \$311.8  |
| Real Market Value (M-5) in Millions<br>Property Tax Rate Extended: | \$412.3  | \$451.9  | \$484.3  | \$489.1  |
| Operations                                                         | \$0.5781 | \$0.5781 | \$0.5781 | \$0.5781 |
| Number of Employees (FTE's)                                        | 5        | 5        | 5        | 5        |







Washougal

Reed Island

Springdale

Corbett

HWY 14

andy

tdaÌ

### **Corbett Water District**

| Annual Report                         |                       |                   |                           |                           |                    |
|---------------------------------------|-----------------------|-------------------|---------------------------|---------------------------|--------------------|
| -                                     | 2016-17<br>Actual     | 2017-18<br>Actual | 2018-19<br>Revised Budget | 2019-20<br>Adopted Budget | Budget<br>% Change |
| DETAIL OF GENERAL FUND (This is the d | istrict's only one fu | nd)               |                           |                           |                    |
| Property Tax Breakdown:               |