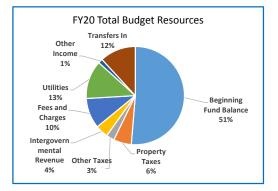

## **Multnomah County**

Annual Report

|                                    | 2016-17<br>Actual | 2017-18<br>Actual | 2018-19<br>Revised Budget | 2019-20<br>Adopted Budget | Budget<br>% Change |
|------------------------------------|-------------------|-------------------|---------------------------|---------------------------|--------------------|
|                                    |                   |                   | j                         |                           |                    |
| SUMMARY OF ALL FUNDS               |                   |                   |                           |                           |                    |
| Property Tax Breakdown:            |                   |                   |                           |                           |                    |
| Permanent Rate Property Taxes      | 277,905,689       | 291,709,382       | 301,489,300               | 312,065,992               | 4%                 |
| Prior Years Property Taxes         | 5,301,354         | 11,399,010        | 5,955,757                 | 4,149,267                 | -30%               |
| Payments in Lieu of Property Taxes | 581,693           | 657,735           | 274,129                   | 69,300                    | -75%               |
| Total Property Taxes               | 283,788,736       | 303,766,128       | 307,719,186               | 316,284,559               | 3%                 |
| Resources:                         |                   |                   |                           |                           |                    |
| Beginning Fund Balance             | 394,393,865       | 365,688,853       | 405,691,544               | 386,822,089               | -5%                |
| Property Taxes                     | 283,788,736       | 303,766,128       | 307,719,186               | 316,284,559               | 3%                 |
| Other Taxes                        | 160,662,174       | 170,364,713       | 171,185,862               | 179,373,058               | 5%                 |
| Intergovernmental Revenue          | 432,760,659       | 466,886,969       | 603,695,295               | 536,750,960               | -11%               |
| Fees and Charges                   | 417,153,958       | 435,260,167       | 492,366,684               | 527,586,366               | 7%                 |
| Other Income                       | 53,812,563        | 41,845,782        | 46,016,974                | 36,318,041                | -21%               |
| Debt Proceeds                      | 1,350,903         | 184,366,758       | 13,497,913                | 19,650,000                | 46%                |
| Transfers In                       | 42,116,454        | 44,907,028        | 32,958,172                | 16,731,736                | -49%               |
| TOTAL RESOURCES                    | 1,786,039,312     | 2,013,086,398     | 2,073,131,630             | 2,019,516,809             | -3%                |
| Requirements by Function:          |                   |                   |                           |                           |                    |
| Administrative Services            | 457,897,542       | 546,880,803       | 816,632,706               | 719,277,833               | -12%               |
| Community Development              | 102,096,041       | 102,032,430       | 139,142,380               | 136,043,561               | -2%                |
| Social Services                    | 446,418,011       | 446,225,673       | 499,067,507               | 509,472,961               | 2%                 |
| Parks, Recreation and Culture      | 72,940,866        | 76,817,086        | 84,100,359                | 88,124,357                | 5%                 |
| Public Safety                      | 262,998,386       | 276,473,151       | 294,293,523               | 303,416,112               | 3%                 |
| Debt Service                       | 46,789,683        | 48,652,677        | 58,305,801                | 60,515,966                | 4%                 |
| Transfers Out                      | 42,116,454        | 44,907,028        | 32,958,172                | 16,731,736                | -49%               |
| Contingencies                      | 0                 | 0                 | 18,735,515                | 42,473,204                | 127%               |
| Ending Fund Balance                | 354,782,329       | 471,097,550       | 129,895,667               | 143,461,079               | 10%                |
| TOTAL REQUIREMENTS                 | 1,786,039,312     | 2,013,086,398     | 2,073,131,630             | 2,019,516,809             | -3%                |
| Requirements by Object:            |                   |                   |                           |                           |                    |
| Personnel Services                 | 585,643,110       | 606,976,989       | 657,854,130               | 691,069,466               | 5%                 |
| Materials & Services               | 725,148,536       | 824,113,244       | 1,123,505,686             | 1,022,134,657             | -9%                |
| Capital Outlay                     | 31,934,199        | 17,338,911        | 52,280,337                | 43,130,701                | -18%               |
| Debt Service                       | 46,414,683        | 48,652,677        | 58,289,601                | 60,515,966                | 4%                 |
| Fund Transfers                     | 42,116,454        | 44,907,028        | 32,958,172                | 16,731,736                | -49%               |
| Contingencies                      | 0                 | 0                 | 18,348,037                | 42,473,204                | 131%               |
| Ending Fund Balance                | 354,782,330       | 471,097,550       | 129,895,667               | 143,461,079               | 10%                |
|                                    |                   |                   |                           |                           |                    |