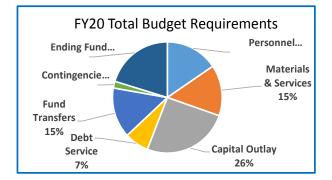

#### Highlights of the 2019-20 Budget:

- The total budget decreases by \$54 million (3%) to \$2,019 million.
- The General Fund increases by \$46 million (7%) to \$688 million.
- Staffing is reduced by 60 Full Time Equivalent positions to 5,117 positions.
- Departments submitted 3% reduction plans; most of the savings from the accepted plans were reallocated to increased social services throughout the county

## **Multnomah County**

Annual Report

|                                    | 2016-17<br>Actual | 2017-18<br>Actual | 2018-19<br>Revised Budget | 2019-20<br>Adopted Budget | Budget<br>% Change |
|------------------------------------|-------------------|-------------------|---------------------------|---------------------------|--------------------|
|                                    |                   |                   | j                         |                           |                    |
| SUMMARY OF ALL FUNDS               |                   |                   |                           |                           |                    |
| Property Tax Breakdown:            |                   |                   |                           |                           |                    |
| Permanent Rate Property Taxes      | 277,905,689       | 291,709,382       | 301,489,300               | 312,065,992               | 4%                 |
| Prior Years Property Taxes         | 5,301,354         | 11,399,010        | 5,955,757                 | 4,149,267                 | -30%               |
| Payments in Lieu of Property Taxes | 581,693           | 657,735           | 274,129                   | 69,300                    | -75%               |
| Total Property Taxes               | 283,788,736       | 303,766,128       | 307,719,186               | 316,284,559               | 3%                 |
| Resources:                         |                   |                   |                           |                           |                    |
| Beginning Fund Balance             | 394,393,865       | 365,688,853       | 405,691,544               | 386,822,089               | -5%                |
| Property Taxes                     | 283,788,736       | 303,766,128       | 307,719,186               | 316,284,559               | 3%                 |
| Other Taxes                        | 160,662,174       | 170,364,713       | 171,185,862               | 179,373,058               | 5%                 |
| Intergovernmental Revenue          | 432,760,659       | 466,886,969       | 603,695,295               | 536,750,960               | -11%               |
| Fees and Charges                   | 417,153,958       | 435,260,167       | 492,366,684               | 527,586,366               | 7%                 |
| Other Income                       | 53,812,563        | 41,845,782        | 46,016,974                | 36,318,041                | -21%               |
| Debt Proceeds                      | 1,350,903         | 184,366,758       | 13,497,913                | 19,650,000                | 46%                |
| Transfers In                       | 42,116,454        | 44,907,028        | 32,958,172                | 16,731,736                | -49%               |
| TOTAL RESOURCES                    | 1,786,039,312     | 2,013,086,398     | 2,073,131,630             | 2,019,516,809             | -3%                |
| Requirements by Function:          |                   |                   |                           |                           |                    |
| Administrative Services            | 457,897,542       | 546,880,803       | 816,632,706               | 719,277,833               | -12%               |
| Community Development              | 102,096,041       | 102,032,430       | 139,142,380               | 136,043,561               | -2%                |
| Social Services                    | 446,418,011       | 446,225,673       | 499,067,507               | 509,472,961               | 2%                 |
| Parks, Recreation and Culture      | 72,940,866        | 76,817,086        | 84,100,359                | 88,124,357                | 5%                 |
| Public Safety                      | 262,998,386       | 276,473,151       | 294,293,523               | 303,416,112               | 3%                 |
| Debt Service                       | 46,789,683        | 48,652,677        | 58,305,801                | 60,515,966                | 4%                 |
| Transfers Out                      | 42,116,454        | 44,907,028        | 32,958,172                | 16,731,736                | -49%               |
| Contingencies                      | 0                 | 0                 | 18,735,515                | 42,473,204                | 127%               |
| Ending Fund Balance                | 354,782,329       | 471,097,550       | 129,895,667               | 143,461,079               | 10%                |
| TOTAL REQUIREMENTS                 | 1,786,039,312     | 2,013,086,398     | 2,073,131,630             | 2,019,516,809             | -3%                |
| Requirements by Object:            |                   |                   |                           |                           |                    |
| Personnel Services                 | 585,643,110       | 606,976,989       | 657,854,130               | 691,069,466               | 5%                 |
| Materials & Services               | 725,148,536       | 824,113,244       | 1,123,505,686             | 1,022,134,657             | -9%                |
| Capital Outlay                     | 31,934,199        | 17,338,911        | 52,280,337                | 43,130,701                | -18%               |
| Debt Service                       | 46,414,683        | 48,652,677        | 58,289,601                | 60,515,966                | 4%                 |
| Fund Transfers                     | 42,116,454        | 44,907,028        | 32,958,172                | 16,731,736                | -49%               |
| Contingencies                      | 0                 | 0                 | 18,348,037                | 42,473,204                | 131%               |
| Ending Fund Balance                | 354,782,330       | 471,097,550       | 129,895,667               | 143,461,079               | 10%                |
|                                    |                   |                   |                           |                           |                    |