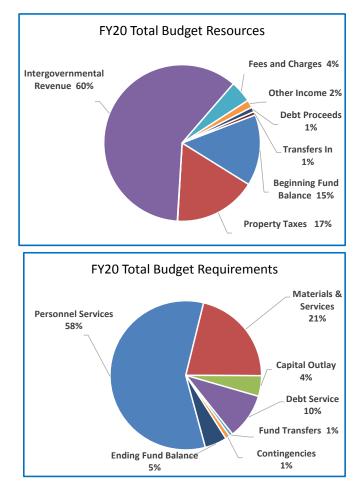

## **Multnomah County**

Annual Report

|                                    | 2016-17<br>Actual | 2017-18<br>Actual | 2018-19<br>Revised Budget | 2019-20<br>Adopted Budget | Budget<br>% Change |
|------------------------------------|-------------------|-------------------|---------------------------|---------------------------|--------------------|
|                                    |                   |                   | j                         |                           |                    |
| SUMMARY OF ALL FUNDS               |                   |                   |                           |                           |                    |
| Property Tax Breakdown:            |                   |                   |                           |                           |                    |
| Permanent Rate Property Taxes      | 277,905,689       | 291,709,382       | 301,489,300               | 312,065,992               | 4%                 |
| Prior Years Property Taxes         | 5,301,354         | 11,399,010        | 5,955,757                 | 4,149,267                 | -30%               |
| Payments in Lieu of Property Taxes | 581,693           | 657,735           | 274,129                   | 69,300                    | -75%               |
| Total Property Taxes               | 283,788,736       | 303,766,128       | 307,719,186               | 316,284,559               | 3%                 |
| Resources:                         |                   |                   |                           |                           |                    |
| Beginning Fund Balance             | 394,393,865       | 365,688,853       | 405,691,544               | 386,822,089               | -5%                |
| Property Taxes                     | 283,788,736       | 303,766,128       | 307,719,186               | 316,284,559               | 3%                 |
| Other Taxes                        | 160,662,174       | 170,364,713       | 171,185,862               | 179,373,058               | 5%                 |
| Intergovernmental Revenue          | 432,760,659       | 466,886,969       | 603,695,295               | 536,750,960               | -11%               |
| Fees and Charges                   | 417,153,958       | 435,260,167       | 492,366,684               | 527,586,366               | 7%                 |
| Other Income                       | 53,812,563        | 41,845,782        | 46,016,974                | 36,318,041                | -21%               |
| Debt Proceeds                      | 1,350,903         | 184,366,758       | 13,497,913                | 19,650,000                | 46%                |
| Transfers In                       | 42,116,454        | 44,907,028        | 32,958,172                | 16,731,736                | -49%               |
| TOTAL RESOURCES                    | 1,786,039,312     | 2,013,086,398     | 2,073,131,630             | 2,019,516,809             | -3%                |
| Requirements by Function:          |                   |                   |                           |                           |                    |
| Administrative Services            | 457,897,542       | 546,880,803       | 816,632,706               | 719,277,833               | -12%               |
| Community Development              | 102,096,041       | 102,032,430       | 139,142,380               | 136,043,561               | -2%                |
| Social Services                    | 446,418,011       | 446,225,673       | 499,067,507               | 509,472,961               | 2%                 |
| Parks, Recreation and Culture      | 72,940,866        | 76,817,086        | 84,100,359                | 88,124,357                | 5%                 |
| Public Safety                      | 262,998,386       | 276,473,151       | 294,293,523               | 303,416,112               | 3%                 |
| Debt Service                       | 46,789,683        | 48,652,677        | 58,305,801                | 60,515,966                | 4%                 |
| Transfers Out                      | 42,116,454        | 44,907,028        | 32,958,172                | 16,731,736                | -49%               |
| Contingencies                      | 0                 | 0                 | 18,735,515                | 42,473,204                | 127%               |
| Ending Fund Balance                | 354,782,329       | 471,097,550       | 129,895,667               | 143,461,079               | 10%                |
| TOTAL REQUIREMENTS                 | 1,786,039,312     | 2,013,086,398     | 2,073,131,630             | 2,019,516,809             | -3%                |
| Requirements by Object:            |                   |                   |                           |                           |                    |
| Personnel Services                 | 585,643,110       | 606,976,989       | 657,854,130               | 691,069,466               | 5%                 |
| Materials & Services               | 725,148,536       | 824,113,244       | 1,123,505,686             | 1,022,134,657             | -9%                |
| Capital Outlay                     | 31,934,199        | 17,338,911        | 52,280,337                | 43,130,701                | -18%               |
| Debt Service                       | 46,414,683        | 48,652,677        | 58,289,601                | 60,515,966                | 4%                 |
| Fund Transfers                     | 42,116,454        | 44,907,028        | 32,958,172                | 16,731,736                | -49%               |
| Contingencies                      | 0                 | 0                 | 18,348,037                | 42,473,204                | 131%               |
| Ending Fund Balance                | 354,782,330       | 471,097,550       | 129,895,667               | 143,461,079               | 10%                |
|                                    |                   |                   |                           |                           |                    |