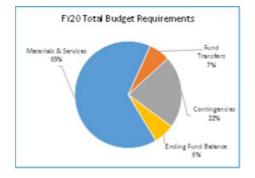

#### Highlights of the 2019-20 Budget:

- The total budget decreases by \$54 million (3%) to \$2,019 million.
- The General Fund increases by \$46 million (7%) to \$688 million.
- Staffing is reduced by 60 Full Time Equivalent positions to 5,117 positions.
- Departments submitted 3% reduction plans; most of the savings from the accepted plans were reallocated to increased social services throughout the county

## **Multnomah County**

Annual Report

|                                    | 2016-17<br>Actual | 2017-18<br>Actual | 2018-19<br>Revised Budget | 2019-20<br>Adopted Budget | Budget<br>% Change |
|------------------------------------|-------------------|-------------------|---------------------------|---------------------------|--------------------|
|                                    |                   |                   | j                         |                           |                    |
| SUMMARY OF ALL FUNDS               |                   |                   |                           |                           |                    |
| Property Tax Breakdown:            |                   |                   |                           |                           |                    |
| Permanent Rate Property Taxes      | 277,905,689       | 291,709,382       | 301,489,300               | 312,065,992               | 4%                 |
| Prior Years Property Taxes         | 5,301,354         | 11,399,010        | 5,955,757                 | 4,149,267                 | -30%               |
| Payments in Lieu of Property Taxes | 581,693           | 657,735           | 274,129                   | 69,300                    | -75%               |
| Total Property Taxes               | 283,788,736       | 303,766,128       | 307,719,186               | 316,284,559               | 3%                 |
| Resources:                         |                   |                   |                           |                           |                    |
| Beginning Fund Balance             | 394,393,865       | 365,688,853       | 405,691,544               | 386,822,089               | -5%                |
| Property Taxes                     | 283,788,736       | 303,766,128       | 307,719,186               | 316,284,559               | 3%                 |
| Other Taxes                        | 160,662,174       | 170,364,713       | 171,185,862               | 179,373,058               | 5%                 |
| Intergovernmental Revenue          | 432,760,659       | 466,886,969       | 603,695,295               | 536,750,960               | -11%               |
| Fees and Charges                   | 417,153,958       | 435,260,167       | 492,366,684               | 527,586,366               | 7%                 |
| Other Income                       | 53,812,563        | 41,845,782        | 46,016,974                | 36,318,041                | -21%               |
| Debt Proceeds                      | 1,350,903         | 184,366,758       | 13,497,913                | 19,650,000                | 46%                |
| Transfers In                       | 42,116,454        | 44,907,028        | 32,958,172                | 16,731,736                | -49%               |
| TOTAL RESOURCES                    | 1,786,039,312     | 2,013,086,398     | 2,073,131,630             | 2,019,516,809             | -3%                |
| Requirements by Function:          |                   |                   |                           |                           |                    |
| Administrative Services            | 457,897,542       | 546,880,803       | 816,632,706               | 719,277,833               | -12%               |
| Community Development              | 102,096,041       | 102,032,430       | 139,142,380               | 136,043,561               | -2%                |
| Social Services                    | 446,418,011       | 446,225,673       | 499,067,507               | 509,472,961               | 2%                 |
| Parks, Recreation and Culture      | 72,940,866        | 76,817,086        | 84,100,359                | 88,124,357                | 5%                 |
| Public Safety                      | 262,998,386       | 276,473,151       | 294,293,523               | 303,416,112               | 3%                 |
| Debt Service                       | 46,789,683        | 48,652,677        | 58,305,801                | 60,515,966                | 4%                 |
| Transfers Out                      | 42,116,454        | 44,907,028        | 32,958,172                | 16,731,736                | -49%               |
| Contingencies                      | 0                 | 0                 | 18,735,515                | 42,473,204                | 127%               |
| Ending Fund Balance                | 354,782,329       | 471,097,550       | 129,895,667               | 143,461,079               | 10%                |
| TOTAL REQUIREMENTS                 | 1,786,039,312     | 2,013,086,398     | 2,073,131,630             | 2,019,516,809             | -3%                |
| Requirements by Object:            |                   |                   |                           |                           |                    |
| Personnel Services                 | 585,643,110       | 606,976,989       | 657,854,130               | 691,069,466               | 5%                 |
| Materials & Services               | 725,148,536       | 824,113,244       | 1,123,505,686             | 1,022,134,657             | -9%                |
| Capital Outlay                     | 31,934,199        | 17,338,911        | 52,280,337                | 43,130,701                | -18%               |
| Debt Service                       | 46,414,683        | 48,652,677        | 58,289,601                | 60,515,966                | 4%                 |
| Fund Transfers                     | 42,116,454        | 44,907,028        | 32,958,172                | 16,731,736                | -49%               |
| Contingencies                      | 0                 | 0                 | 18,348,037                | 42,473,204                | 131%               |
| Ending Fund Balance                | 354,782,330       | 471,097,550       | 129,895,667               | 143,461,079               | 10%                |
|                                    |                   |                   |                           |                           |                    |