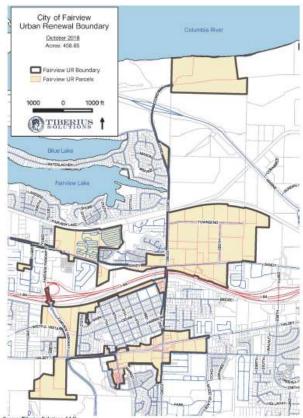

ces for the Agency.

The district consists of four geographical areas dispersed through the city. It has approximately 458 total acres: 403 acres of land in tax lots and 55 acres of public rights-of-way. The City anticipates that the Plan will take 25 years of tax increment collections to implement. The maximum amount of indebtedness (amount of tax increment financing for projects and programs) that may be issued for the Plan is \$51 million.

The Plan includes economic development incentives (grants, loans, and System Development Charge assistance), cityowned infrastructure improvements, and economic development projects, such as a park and ride.

The agency will issue \$3.4 million in bonds in FY20 to begin the Tax Increment Financed projects.

#### Outstanding Debt as of 6-30-19: None



| Urban Renewal Agency<br>City of Fairview | 2016-17 | 2017-18 | 2018-19 | 2019-20 |
|------------------------------------------|---------|---------|---------|---------|
| Base Frozen Value in Millions            | \$ 0.0  | \$ 0.0  | \$153.6 | \$153.6 |
| Excess Value in Millions                 | \$ 0.0  | \$ 0.0  | \$0.0   | \$7.4   |
| Total Value All Plan Areas in Millions   | \$ 0.0  | \$ 0.0  | \$153.6 | \$161.1 |
| Number of Plan Areas                     | 0       | 0       | 1       | 1       |
| Measure 5 Loss                           | \$0.0   | \$0.0   | \$0.0   | \$-162  |





# Fairview URA

| Annual | Report |
|--------|--------|
|--------|--------|

| -