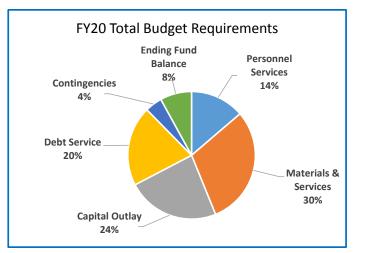

#### Highlights of the 2019-20 Budget:

- The total budget decreases by \$54 million (3%) to \$2,019 million.
- The General Fund increases by \$46 million (7%) to \$688 million.
- Staffing is reduced by 60 Full Time Equivalent positions to 5,117 positions.
- Departments submitted 3% reduction plans; most of the savings from the accepted plans were reallocated to increased social services throughout the county

## **Multnomah County**

Annual Report

|                                    | 2016-17<br>Actual | 2017-18<br>Actual | 2018-19<br>Revised Budget | 2019-20<br>Adopted Budget | Budget<br>% Change |
|------------------------------------|-------------------|-------------------|---------------------------|---------------------------|--------------------|
|                                    |                   |                   | j                         |                           |                    |
| SUMMARY OF ALL FUNDS               |                   |                   |                           |                           |                    |
| Property Tax Breakdown:            |                   |                   |                           |                           |                    |
| Permanent Rate Property Taxes      | 277,905,689       | 291,709,382       | 301,489,300               | 312,065,992               | 4%                 |
| Prior Years Property Taxes         | 5,301,354         | 11,399,010        | 5,955,757                 | 4,149,267                 | -30%               |
| Payments in Lieu of Property Taxes | 581,693           | 657,735           | 274,129                   | 69,300                    | -75%               |
| Total Property Taxes               | 283,788,736       | 303,766,128       | 307,719,186               | 316,284,559               | 3%                 |
| Resources:                         |                   |                   |                           |                           |                    |
| Beginning Fund Balance             | 394,393,865       | 365,688,853       | 405,691,544               | 386,822,089               | -5%                |
| Property Taxes                     | 283,788,736       | 303,766,128       | 307,719,186               | 316,284,559               | 3%                 |
| Other Taxes                        | 160,662,174       | 170,364,713       | 171,185,862               | 179,373,058               | 5%                 |
| Intergovernmental Revenue          | 432,760,659       | 466,886,969       | 603,695,295               | 536,750,960               | -11%               |
| Fees and Charges                   | 417,153,958       | 435,260,167       | 492,366,684               | 527,586,366               | 7%                 |
| Other Income                       | 53,812,563        | 41,845,782        | 46,016,974                | 36,318,041                | -21%               |
| Debt Proceeds                      | 1,350,903         | 184,366,758       | 13,497,913                | 19,650,000                | 46%                |
| Transfers In                       | 42,116,454        | 44,907,028        | 32,958,172                | 16,731,736                | -49%               |
| TOTAL RESOURCES                    | 1,786,039,312     | 2,013,086,398     | 2,073,131,630             | 2,019,516,809             | -3%                |
| Requirements by Function:          |                   |                   |                           |                           |                    |
| Administrative Services            | 457,897,542       | 546,880,803       | 816,632,706               | 719,277,833               | -12%               |
| Community Development              | 102,096,041       | 102,032,430       | 139,142,380               | 136,043,561               | -2%                |
| Social Services                    | 446,418,011       | 446,225,673       | 499,067,507               | 509,472,961               | 2%                 |
| Parks, Recreation and Culture      | 72,940,866        | 76,817,086        | 84,100,359                | 88,124,357                | 5%                 |
| Public Safety                      | 262,998,386       | 276,473,151       | 294,293,523               | 303,416,112               | 3%                 |
| Debt Service                       | 46,789,683        | 48,652,677        | 58,305,801                | 60,515,966                | 4%                 |
| Transfers Out                      | 42,116,454        | 44,907,028        | 32,958,172                | 16,731,736                | -49%               |
| Contingencies                      | 0                 | 0                 | 18,735,515                | 42,473,204                | 127%               |
| Ending Fund Balance                | 354,782,329       | 471,097,550       | 129,895,667               | 143,461,079               | 10%                |
| TOTAL REQUIREMENTS                 | 1,786,039,312     | 2,013,086,398     | 2,073,131,630             | 2,019,516,809             | -3%                |
| Requirements by Object:            |                   |                   |                           |                           |                    |
| Personnel Services                 | 585,643,110       | 606,976,989       | 657,854,130               | 691,069,466               | 5%                 |
| Materials & Services               | 725,148,536       | 824,113,244       | 1,123,505,686             | 1,022,134,657             | -9%                |
| Capital Outlay                     | 31,934,199        | 17,338,911        | 52,280,337                | 43,130,701                | -18%               |
| Debt Service                       | 46,414,683        | 48,652,677        | 58,289,601                | 60,515,966                | 4%                 |
| Fund Transfers                     | 42,116,454        | 44,907,028        | 32,958,172                | 16,731,736                | -49%               |
| Contingencies                      | 0                 | 0                 | 18,348,037                | 42,473,204                | 131%               |
| Ending Fund Balance                | 354,782,330       | 471,097,550       | 129,895,667               | 143,461,079               | 10%                |
|                                    |                   |                   |                           |                           |                    |