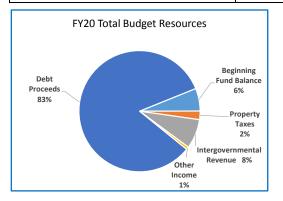

## **Multnomah County**

Annual Report

|                                    | 2016-17<br>Actual | 2017-18<br>Actual | 2018-19<br>Revised Budget | 2019-20<br>Adopted Budget | Budget<br>% Change |
|------------------------------------|-------------------|-------------------|---------------------------|---------------------------|--------------------|
|                                    |                   |                   | j                         |                           |                    |
| SUMMARY OF ALL FUNDS               |                   |                   |                           |                           |                    |
| Property Tax Breakdown:            |                   |                   |                           |                           |                    |
| Permanent Rate Property Taxes      | 277,905,689       | 291,709,382       | 301,489,300               | 312,065,992               | 4%                 |
| Prior Years Property Taxes         | 5,301,354         | 11,399,010        | 5,955,757                 | 4,149,267                 | -30%               |
| Payments in Lieu of Property Taxes | 581,693           | 657,735           | 274,129                   | 69,300                    | -75%               |
| Total Property Taxes               | 283,788,736       | 303,766,128       | 307,719,186               | 316,284,559               | 3%                 |
| Resources:                         |                   |                   |                           |                           |                    |
| Beginning Fund Balance             | 394,393,865       | 365,688,853       | 405,691,544               | 386,822,089               | -5%                |
| Property Taxes                     | 283,788,736       | 303,766,128       | 307,719,186               | 316,284,559               | 3%                 |
| Other Taxes                        | 160,662,174       | 170,364,713       | 171,185,862               | 179,373,058               | 5%                 |
| Intergovernmental Revenue          | 432,760,659       | 466,886,969       | 603,695,295               | 536,750,960               | -11%               |
| Fees and Charges                   | 417,153,958       | 435,260,167       | 492,366,684               | 527,586,366               | 7%                 |
| Other Income                       | 53,812,563        | 41,845,782        | 46,016,974                | 36,318,041                | -21%               |
| Debt Proceeds                      | 1,350,903         | 184,366,758       | 13,497,913                | 19,650,000                | 46%                |
| Transfers In                       | 42,116,454        | 44,907,028        | 32,958,172                | 16,731,736                | -49%               |
| TOTAL RESOURCES                    | 1,786,039,312     | 2,013,086,398     | 2,073,131,630             | 2,019,516,809             | -3%                |
| Requirements by Function:          |                   |                   |                           |                           |                    |
| Administrative Services            | 457,897,542       | 546,880,803       | 816,632,706               | 719,277,833               | -12%               |
| Community Development              | 102,096,041       | 102,032,430       | 139,142,380               | 136,043,561               | -2%                |
| Social Services                    | 446,418,011       | 446,225,673       | 499,067,507               | 509,472,961               | 2%                 |
| Parks, Recreation and Culture      | 72,940,866        | 76,817,086        | 84,100,359                | 88,124,357                | 5%                 |
| Public Safety                      | 262,998,386       | 276,473,151       | 294,293,523               | 303,416,112               | 3%                 |
| Debt Service                       | 46,789,683        | 48,652,677        | 58,305,801                | 60,515,966                | 4%                 |
| Transfers Out                      | 42,116,454        | 44,907,028        | 32,958,172                | 16,731,736                | -49%               |
| Contingencies                      | 0                 | 0                 | 18,735,515                | 42,473,204                | 127%               |
| Ending Fund Balance                | 354,782,329       | 471,097,550       | 129,895,667               | 143,461,079               | 10%                |
| TOTAL REQUIREMENTS                 | 1,786,039,312     | 2,013,086,398     | 2,073,131,630             | 2,019,516,809             | -3%                |
| Requirements by Object:            |                   |                   |                           |                           |                    |
| Personnel Services                 | 585,643,110       | 606,976,989       | 657,854,130               | 691,069,466               | 5%                 |
| Materials & Services               | 725,148,536       | 824,113,244       | 1,123,505,686             | 1,022,134,657             | -9%                |
| Capital Outlay                     | 31,934,199        | 17,338,911        | 52,280,337                | 43,130,701                | -18%               |
| Debt Service                       | 46,414,683        | 48,652,677        | 58,289,601                | 60,515,966                | 4%                 |
| Fund Transfers                     | 42,116,454        | 44,907,028        | 32,958,172                | 16,731,736                | -49%               |
| Contingencies                      | 0                 | 0                 | 18,348,037                | 42,473,204                | 131%               |
| Ending Fund Balance                | 354,782,330       | 471,097,550       | 129,895,667               | 143,461,079               | 10%                |
|                                    |                   |                   |                           |                           |                    |