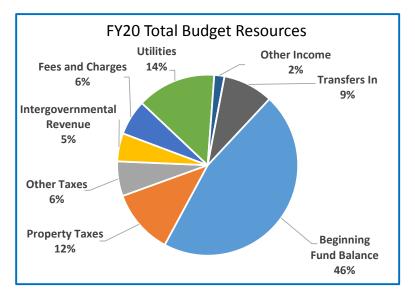

| \$2.130                          | \$2.332                          | \$2.780                          |
| Property Tax Rate Extended:<br>Operations<br>Debt Service<br>Total Property Tax Rate | \$3.7652<br>\$0.9675<br>\$4.7327 | \$3.7652<br>\$0.8065<br>\$4.5717 | \$3.7652<br>\$0.2664<br>\$4.0316 | \$3.7652<br>\$0.2020<br>\$3.9672 |
| Measure 5 Loss                                                                       | \$-263                           | \$-179                           | \$-318                           | \$-321                           |
| Number of Employees (FTE's)                                                          | 49                               | 51                               | 52                               | 54                               |





#### 

Budget

% Change

| Troperty Tax Dicakdown.                                       |            |                        |            |                        |            |
|---------------------------------------------------------------|------------|------------------------|------------|------------------------|------------|
| Permanent Rate Property Taxes                                 | 4,984,478  | 5,238,635              | 5,309,137  | 5,482,368              | 3%         |
| GO Debt Property Taxes                                        | 1,304,636  | 1,133,615              | 373,700    | 296,400                | -21%       |
| Prior Years Property Taxes                                    | 79,300     | 74,800                 | 79,742     | 77,547                 | -3%