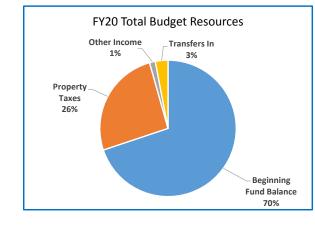

## **Multnomah County**

Annual Report

|                                    | 2016-17<br>Actual | 2017-18<br>Actual | 2018-19<br>Revised Budget | 2019-20<br>Adopted Budget | Budget<br>% Change |
|------------------------------------|-------------------|-------------------|---------------------------|---------------------------|--------------------|
|                                    |                   |                   | j                         |                           |                    |
| SUMMARY OF ALL FUNDS               |                   |                   |                           |                           |                    |
| Property Tax Breakdown:            |                   |                   |                           |                           |                    |
| Permanent Rate Property Taxes      | 277,905,689       | 291,709,382       | 301,489,300               | 312,065,992               | 4%                 |
| Prior Years Property Taxes         | 5,301,354         | 11,399,010        | 5,955,757                 | 4,149,267                 | -30%               |
| Payments in Lieu of Property Taxes | 581,693           | 657,735           | 274,129                   | 69,300                    | -75%               |
| Total Property Taxes               | 283,788,736       | 303,766,128       | 307,719,186               | 316,284,559               | 3%                 |
| Resources:                         |                   |                   |                           |                           |                    |
| Beginning Fund Balance             | 394,393,865       | 365,688,853       | 405,691,544               | 386,822,089               | -5%                |
| Property Taxes                     | 283,788,736       | 303,766,128       | 307,719,186               | 316,284,559               | 3%                 |
| Other Taxes                        | 160,662,174       | 170,364,713       | 171,185,862               | 179,373,058               | 5%                 |
| Intergovernmental Revenue          | 432,760,659       | 466,886,969       | 603,695,295               | 536,750,960               | -11%               |
| Fees and Charges                   | 417,153,958       | 435,260,167       | 492,366,684               | 527,586,366               | 7%                 |
| Other Income                       | 53,812,563        | 41,845,782        | 46,016,974                | 36,318,041                | -21%               |
| Debt Proceeds                      | 1,350,903         | 184,366,758       | 13,497,913                | 19,650,000                | 46%                |
| Transfers In                       | 42,116,454        | 44,907,028        | 32,958,172                | 16,731,736                | -49%               |
| TOTAL RESOURCES                    | 1,786,039,312     | 2,013,086,398     | 2,073,131,630             | 2,019,516,809             | -3%                |
| Requirements by Function:          |                   |                   |                           |                           |                    |
| Administrative Services            | 457,897,542       | 546,880,803       | 816,632,706               | 719,277,833               | -12%               |
| Community Development              | 102,096,041       | 102,032,430       | 139,142,380               | 136,043,561               | -2%                |
| Social Services                    | 446,418,011       | 446,225,673       | 499,067,507               | 509,472,961               | 2%                 |
| Parks, Recreation and Culture      | 72,940,866        | 76,817,086        | 84,100,359                | 88,124,357                | 5%                 |
| Public Safety                      | 262,998,386       | 276,473,151       | 294,293,523               | 303,416,112               | 3%                 |
| Debt Service                       | 46,789,683        | 48,652,677        | 58,305,801                | 60,515,966                | 4%                 |
| Transfers Out                      | 42,116,454        | 44,907,028        | 32,958,172                | 16,731,736                | -49%               |
| Contingencies                      | 0                 | 0                 | 18,735,515                | 42,473,204                | 127%               |
| Ending Fund Balance                | 354,782,329       | 471,097,550       | 129,895,667               | 143,461,079               | 10%                |
| TOTAL REQUIREMENTS                 | 1,786,039,312     | 2,013,086,398     | 2,073,131,630             | 2,019,516,809             | -3%                |
| Requirements by Object:            |                   |                   |                           |                           |                    |
| Personnel Services                 | 585,643,110       | 606,976,989       | 657,854,130               | 691,069,466               | 5%                 |
| Materials & Services               | 725,148,536       | 824,113,244       | 1,123,505,686             | 1,022,134,657             | -9%                |
| Capital Outlay                     | 31,934,199        | 17,338,911        | 52,280,337                | 43,130,701                | -18%               |
| Debt Service                       | 46,414,683        | 48,652,677        | 58,289,601                | 60,515,966                | 4%                 |
| Fund Transfers                     | 42,116,454        | 44,907,028        | 32,958,172                | 16,731,736                | -49%               |
| Contingencies                      | 0                 | 0                 | 18,348,037                | 42,473,204                | 131%               |
| Ending Fund Balance                | 354,782,330       | 471,097,550       | 129,895,667               | 143,461,079               | 10%                |
|                                    |                   |                   |                           |                           |                    |