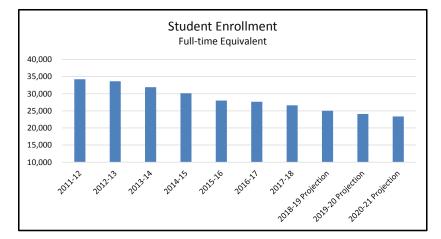

utheast).

The College has multiple smaller facilities in the district and offers classes in facilities as far away as Myrtle Creek, Astoria, and Hood River

#### Permanent Property Tax Rate: \$0.2828

#### Highlights of the 2019-21 Budget:

- The total budget for the two year period is \$1.35 billion, a 1.8% decrease from 2017-19.
- The General Fund budget is \$508 million, a 2.0% increase over the current biennium.
- Tuition will increase \$5/credit hour in the first year of the biennium and \$7/credit hour the second year.
- The college anticipates that enrollment will decrease by 6% in the current year, 4% in FY20, and 3% in FY21.
- Decreased enrollment and program cuts result in the total number of positions decreasing by 71 FTE to 2,955, the lowest level since the 2013-15 biennium.





Vice President of Finance: Eric Blumenthal

## Portland Community College

#### Outstanding Debt as of 6-30-19: \$ 677,350,000

| Portland Community College                                                           | 2016-17                          | 2017-18                          | 2018-19                          | 2019-20                          |
|--------------------------------------------------------------------------------------|----------------------------------|----------------------------------|----------------------------------|----------------------------------|
| Assessed Value in Billions                                                           | \$127.716                        | \$134.082                        | \$139.168                        | \$145.884