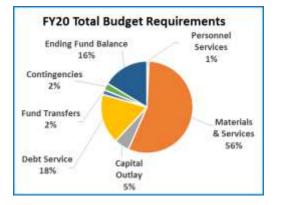

## **Multnomah County**

Annual Report

|                                    | 2016-17<br>Actual | 2017-18<br>Actual | 2018-19<br>Revised Budget | 2019-20<br>Adopted Budget | Budget<br>% Change |
|------------------------------------|-------------------|-------------------|---------------------------|---------------------------|--------------------|
|                                    |                   |                   | j                         |                           |                    |
| SUMMARY OF ALL FUNDS               |                   |                   |                           |                           |                    |
| Property Tax Breakdown:            |                   |                   |                           |                           |                    |
| Permanent Rate Property Taxes      | 277,905,689       | 291,709,382       | 301,489,300               | 312,065,992               | 4%                 |
| Prior Years Property Taxes         | 5,301,354         | 11,399,010        | 5,955,757                 | 4,149,267                 | -30%               |
| Payments in Lieu of Property Taxes | 581,693           | 657,735           | 274,129                   | 69,300                    | -75%               |
| Total Property Taxes               | 283,788,736       | 303,766,128       | 307,719,186               | 316,284,559               | 3%                 |
| Resources:                         |                   |                   |                           |                           |                    |
| Beginning Fund Balance             | 394,393,865       | 365,688,853       | 405,691,544               | 386,822,089               | -5%                |
| Property Taxes                     | 283,788,736       | 303,766,128       | 307,719,186               | 316,284,559               | 3%                 |
| Other Taxes                        | 160,662,174       | 170,364,713       | 171,185,862               | 179,373,058               | 5%                 |
| Intergovernmental Revenue          | 432,760,659       | 466,886,969       | 603,695,295               | 536,750,960               | -11%               |
| Fees and Charges                   | 417,153,958       | 435,260,167       | 492,366,684               | 527,586,366               | 7%                 |
| Other Income                       | 53,812,563        | 41,845,782        | 46,016,974                | 36,318,041                | -21%               |
| Debt Proceeds                      | 1,350,903         | 184,366,758       | 13,497,913                | 19,650,000                | 46%                |
| Transfers In                       | 42,116,454        | 44,907,028        | 32,958,172                | 16,731,736                | -49%               |
| TOTAL RESOURCES                    | 1,786,039,312     | 2,013,086,398     | 2,073,131,630             | 2,019,516,809             | -3%                |
| Requirements by Function:          |                   |                   |                           |                           |                    |
| Administrative Services            | 457,897,542       | 546,880,803       | 816,632,706               | 719,277,833               | -12%               |
| Community Development              | 102,096,041       | 102,032,430       | 139,142,380               | 136,043,561               | -2%                |
| Social Services                    | 446,418,011       | 446,225,673       | 499,067,507               | 509,472,961               | 2%                 |
| Parks, Recreation and Culture      | 72,940,866        | 76,817,086        | 84,100,359                | 88,124,357                | 5%                 |
| Public Safety                      | 262,998,386       | 276,473,151       | 294,293,523               | 303,416,112               | 3%                 |
| Debt Service                       | 46,789,683        | 48,652,677        | 58,305,801                | 60,515,966                | 4%                 |
| Transfers Out                      | 42,116,454        | 44,907,028        | 32,958,172                | 16,731,736                | -49%               |
| Contingencies                      | 0                 | 0                 | 18,735,515                | 42,473,204                | 127%               |
| Ending Fund Balance                | 354,782,329       | 471,097,550       | 129,895,667               | 143,461,079               | 10%                |
| TOTAL REQUIREMENTS                 | 1,786,039,312     | 2,013,086,398     | 2,073,131,630             | 2,019,516,809             | -3%                |
| Requirements by Object:            |                   |                   |                           |                           |                    |
| Personnel Services                 | 585,643,110       | 606,976,989       | 657,854,130               | 691,069,466               | 5%                 |
| Materials & Services               | 725,148,536       | 824,113,244       | 1,123,505,686             | 1,022,134,657             | -9%                |
| Capital Outlay                     | 31,934,199        | 17,338,911        | 52,280,337                | 43,130,701                | -18%               |
| Debt Service                       | 46,414,683        | 48,652,677        | 58,289,601                | 60,515,966                | 4%                 |
| Fund Transfers                     | 42,116,454        | 44,907,028        | 32,958,172                | 16,731,736                | -49%               |
| Contingencies                      | 0                 | 0                 | 18,348,037                | 42,473,204                | 131%               |
| Ending Fund Balance                | 354,782,330       | 471,097,550       | 129,895,667               | 143,461,079               | 10%                |
|                                    |                   |                   |                           |                           |                    |