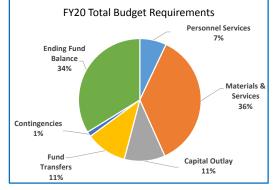

## **Multnomah County**

Annual Report

|                                    | 2016-17<br>Actual | 2017-18<br>Actual | 2018-19<br>Revised Budget | 2019-20<br>Adopted Budget | Budget<br>% Change |
|------------------------------------|-------------------|-------------------|---------------------------|---------------------------|--------------------|
|                                    |                   |                   | j                         |                           |                    |
| SUMMARY OF ALL FUNDS               |                   |                   |                           |                           |                    |
| Property Tax Breakdown:            |                   |                   |                           |                           |                    |
| Permanent Rate Property Taxes      | 277,905,689       | 291,709,382       | 301,489,300               | 312,065,992               | 4%                 |
| Prior Years Property Taxes         | 5,301,354         | 11,399,010        | 5,955,757                 | 4,149,267                 | -30%               |
| Payments in Lieu of Property Taxes | 581,693           | 657,735           | 274,129                   | 69,300                    | -75%               |
| Total Property Taxes               | 283,788,736       | 303,766,128       | 307,719,186               | 316,284,559               | 3%                 |
| Resources:                         |                   |                   |                           |                           |                    |
| Beginning Fund Balance             | 394,393,865       | 365,688,853       | 405,691,544               | 386,822,089               | -5%                |
| Property Taxes                     | 283,788,736       | 303,766,128       | 307,719,186               | 316,284,559               | 3%                 |
| Other Taxes                        | 160,662,174       | 170,364,713       | 171,185,862               | 179,373,058               | 5%                 |
| Intergovernmental Revenue          | 432,760,659       | 466,886,969       | 603,695,295               | 536,750,960               | -11%               |
| Fees and Charges                   | 417,153,958       | 435,260,167       | 492,366,684               | 527,586,366               | 7%                 |
| Other Income                       | 53,812,563        | 41,845,782        | 46,016,974                | 36,318,041                | -21%               |
| Debt Proceeds                      | 1,350,903         | 184,366,758       | 13,497,913                | 19,650,000                | 46%                |
| Transfers In                       | 42,116,454        | 44,907,028        | 32,958,172                | 16,731,736                | -49%               |
| TOTAL RESOURCES                    | 1,786,039,312     | 2,013,086,398     | 2,073,131,630             | 2,019,516,809             | -3%                |
| Requirements by Function:          |                   |                   |                           |                           |                    |
| Administrative Services            | 457,897,542       | 546,880,803       | 816,632,706               | 719,277,833               | -12%               |
| Community Development              | 102,096,041       | 102,032,430       | 139,142,380               | 136,043,561               | -2%                |
| Social Services                    | 446,418,011       | 446,225,673       | 499,067,507               | 509,472,961               | 2%                 |
| Parks, Recreation and Culture      | 72,940,866        | 76,817,086        | 84,100,359                | 88,124,357                | 5%                 |
| Public Safety                      | 262,998,386       | 276,473,151       | 294,293,523               | 303,416,112               | 3%                 |
| Debt Service                       | 46,789,683        | 48,652,677        | 58,305,801                | 60,515,966                | 4%                 |
| Transfers Out                      | 42,116,454        | 44,907,028        | 32,958,172                | 16,731,736                | -49%               |
| Contingencies                      | 0                 | 0                 | 18,735,515                | 42,473,204                | 127%               |
| Ending Fund Balance                | 354,782,329       | 471,097,550       | 129,895,667               | 143,461,079               | 10%                |
| TOTAL REQUIREMENTS                 | 1,786,039,312     | 2,013,086,398     | 2,073,131,630             | 2,019,516,809             | -3%                |
| Requirements by Object:            |                   |                   |                           |                           |                    |
| Personnel Services                 | 585,643,110       | 606,976,989       | 657,854,130               | 691,069,466               | 5%                 |
| Materials & Services               | 725,148,536       | 824,113,244       | 1,123,505,686             | 1,022,134,657             | -9%                |
| Capital Outlay                     | 31,934,199        | 17,338,911        | 52,280,337                | 43,130,701                | -18%               |
| Debt Service                       | 46,414,683        | 48,652,677        | 58,289,601                | 60,515,966                | 4%                 |
| Fund Transfers                     | 42,116,454        | 44,907,028        | 32,958,172                | 16,731,736                | -49%               |
| Contingencies                      | 0                 | 0                 | 18,348,037                | 42,473,204                | 131%               |
| Ending Fund Balance                | 354,782,330       | 471,097,550       | 129,895,667               | 143,461,079               | 10%                |
|                                    |                   |                   |                           |                           |                    |