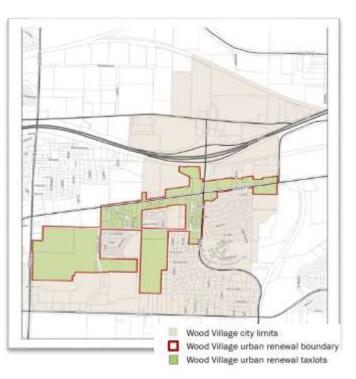

; provide safe housing development; improve public facilities such as water lines, stormwater drainage and utility improvements; and plan an environmentally clean and sustainable city by assisting developers in design of LEED certified buildings.

The urban renewal agency is authorized to incur debt up to a maximum of \$11,750,000. The plan is anticipated to take 21 years to implement.

The Urban Renewal Agency of the City of Wood Village receives tax dollars based on the growth in assessed value in the plan area above the "frozen value". The frozen value is set as the assessed value from the 2009-10 assessment roll. This is called tax increment financing (TIF). The agency is required to dedicate TIF revenue to repay the debt used to finance projects and has no separate taxing authority.



The Urban Renewal Agency is comprised of approximately 129 acres within the City of Wood Village; located in east of Multhomah County approximately, 15 miles from downtown Portland.

#### General Information:

| Urban Renewal Agency<br>City of Wood Village | 2016-17 | 2017-18 | 2018-19 | 2019-20 |
|----------------------------------------------|---------|---------|---------|---------|
| Base Frozen Value in Millions                | \$38.3  | \$38.3  | \$38.3  |         |
| Excess Value in Millions                     | \$7.4   | \$7.8   | \$7.7   |         |
| Total Value All Plan Areas in Millions       | \$45.7  | \$46.1  | \$46.1  |         |
| Number of Plan Areas                         | 1       | 1       | 1       | 1       |
| Number of Employees (FTE's)                  | 0.45