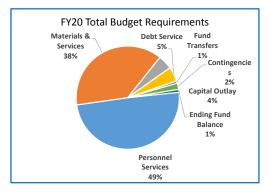

## **Multnomah County**

Annual Report

|                                    | 2016-17<br>Actual | 2017-18<br>Actual | 2018-19<br>Revised Budget | 2019-20<br>Adopted Budget | Budget<br>% Change |
|------------------------------------|-------------------|-------------------|---------------------------|---------------------------|--------------------|
|                                    |                   |                   | j                         |                           |                    |
| SUMMARY OF ALL FUNDS               |                   |                   |                           |                           |                    |
| Property Tax Breakdown:            |                   |                   |                           |                           |                    |
| Permanent Rate Property Taxes      | 277,905,689       | 291,709,382       | 301,489,300               | 312,065,992               | 4%                 |
| Prior Years Property Taxes         | 5,301,354         | 11,399,010        | 5,955,757                 | 4,149,267                 | -30%               |
| Payments in Lieu of Property Taxes | 581,693           | 657,735           | 274,129                   | 69,300                    | -75%               |
| Total Property Taxes               | 283,788,736       | 303,766,128       | 307,719,186               | 316,284,559               | 3%                 |
| Resources:                         |                   |                   |                           |                           |                    |
| Beginning Fund Balance             | 394,393,865       | 365,688,853       | 405,691,544               | 386,822,089               | -5%                |
| Property Taxes                     | 283,788,736       | 303,766,128       | 307,719,186               | 316,284,559               | 3%                 |
| Other Taxes                        | 160,662,174       | 170,364,713       | 171,185,862               | 179,373,058               | 5%                 |
| Intergovernmental Revenue          | 432,760,659       | 466,886,969       | 603,695,295               | 536,750,960               | -11%               |
| Fees and Charges                   | 417,153,958       | 435,260,167       | 492,366,684               | 527,586,366               | 7%                 |
| Other Income                       | 53,812,563        | 41,845,782        | 46,016,974                | 36,318,041                | -21%               |
| Debt Proceeds                      | 1,350,903         | 184,366,758       | 13,497,913                | 19,650,000                | 46%                |
| Transfers In                       | 42,116,454        | 44,907,028        | 32,958,172                | 16,731,736                | -49%               |
| TOTAL RESOURCES                    | 1,786,039,312     | 2,013,086,398     | 2,073,131,630             | 2,019,516,809             | -3%                |
| Requirements by Function:          |                   |                   |                           |                           |                    |
| Administrative Services            | 457,897,542       | 546,880,803       | 816,632,706               | 719,277,833               | -12%               |
| Community Development              | 102,096,041       | 102,032,430       | 139,142,380               | 136,043,561               | -2%                |
| Social Services                    | 446,418,011       | 446,225,673       | 499,067,507               | 509,472,961               | 2%                 |
| Parks, Recreation and Culture      | 72,940,866        | 76,817,086        | 84,100,359                | 88,124,357                | 5%                 |
| Public Safety                      | 262,998,386       | 276,473,151       | 294,293,523               | 303,416,112               | 3%                 |
| Debt Service                       | 46,789,683        | 48,652,677        | 58,305,801                | 60,515,966                | 4%                 |
| Transfers Out                      | 42,116,454        | 44,907,028        | 32,958,172                | 16,731,736                | -49%               |
| Contingencies                      | 0                 | 0                 | 18,735,515                | 42,473,204                | 127%               |
| Ending Fund Balance                | 354,782,329       | 471,097,550       | 129,895,667               | 143,461,079               | 10%                |
| TOTAL REQUIREMENTS                 | 1,786,039,312     | 2,013,086,398     | 2,073,131,630             | 2,019,516,809             | -3%                |
| Requirements by Object:            |                   |                   |                           |                           |                    |
| Personnel Services                 | 585,643,110       | 606,976,989       | 657,854,130               | 691,069,466               | 5%                 |
| Materials & Services               | 725,148,536       | 824,113,244       | 1,123,505,686             | 1,022,134,657             | -9%                |
| Capital Outlay                     | 31,934,199        | 17,338,911        | 52,280,337                | 43,130,701                | -18%               |
| Debt Service                       | 46,414,683        | 48,652,677        | 58,289,601                | 60,515,966                | 4%                 |
| Fund Transfers                     | 42,116,454        | 44,907,028        | 32,958,172                | 16,731,736                | -49%               |
| Contingencies                      | 0                 | 0                 | 18,348,037                | 42,473,204                | 131%               |
| Ending Fund Balance                | 354,782,330       | 471,097,550       | 129,895,667               | 143,461,079               | 10%                |
|                                    |                   |                   |                           |                           |                    |