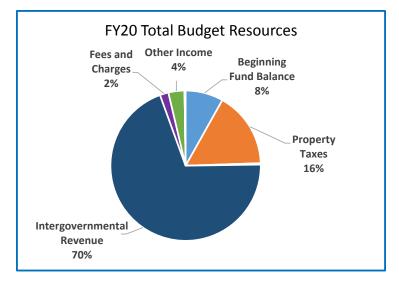

| 611                              | 661                              | 676                              |
| Average Daily Enrollment – ADMr*                                                     | 6,274                            | 6,392                            | 6,167                            | 6,082                            |
| Weighted Enrollment Extended-ADMw*                                                   | 7,960                            | 7,826                            | 7,720                            | 7,943                            |
| * Latest May estimates from ODE web site                                             |                                  |                                  |                                  |                                  |





## **Centennial School District**

Annual Report

|                                         | 2016-17<br>Actual | 2017-18<br>Actual | 2018-19<br>Revised Budget | 2019-20<br>Adopted Budget | Budge<br>% Chang |
|-----------------------------------------|-------------------|-------------------|---------------------------|---------------------------|------------------|
| SUMMARY OF ALL FUNDS                    |                   |                   |                           |                           |                  |
| Property Tax Breakdown:                 |                   |                   |                           |                           |                  |
| Permanent Rate Property Taxes           | 11,726,341        | 12,156,062        | 12,511,294