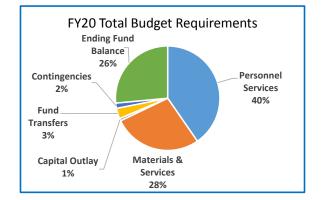

ime in 22 Years in November 2018. This budget includes resources for the Irrigation Reconfiguration Project associated with this project.

| West Multnomah Soil & Water CD            | 2016-17   | 2017-18   | 2018-19   | 2019-20   |
|-------------------------------------------|-----------|-----------|-----------|-----------|
| Assessed Value in Billions                | \$24.091  | \$25.610  | \$26.233  | \$27.675  |
| Real Market Value (M-5) in Billions       | \$42.034  | \$49.019  | \$53.070  | \$50.541  |
| Property Tax Rate Extended:<br>Operations | \$0.0750  | \$0.0750  | \$0.0750  | \$0.0750  |
| Measure 5 Loss                            | \$-65,605 | \$-73,597 | \$-69,525 | \$-82,447 |
| Number of Employees (FTE's)               | 10        | 11        | 11        | 11        |





# West Multnomah Soil & Water

Annual Report

|                                         | 2016-17   | 2017-18   | 2018-19        | 2019-20        | Budget   |
|-----------------------------------------|-----------|-----------|----------------|----------------|----------|
| -                                       | Actual    | Actual    | Revised Budget | Adopted Budget | % Change |
| SUMMARY OF ALL FUNDS                    |           |           |                |                |          |
| Property Tax Breakdown:                 |           |           |                |                |          |
| Permanent Rate Property Taxes           | 1,436,904 | 1,513,348 | 1,595,000      | 1,597,000      | 0%       |
| Prior Years Property Taxes              | 21,975    | 19,621    | 29,562