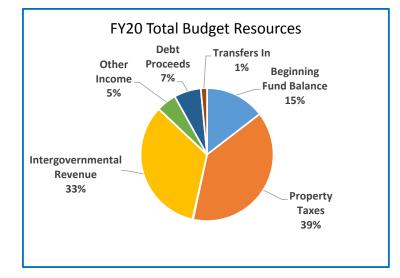

## **Multnomah County**

Annual Report

|                                    | 2016-17<br>Actual | 2017-18<br>Actual | 2018-19<br>Revised Budget | 2019-20<br>Adopted Budget | Budget<br>% Change |
|------------------------------------|-------------------|-------------------|---------------------------|---------------------------|--------------------|
|                                    |                   |                   | j                         |                           |                    |
| SUMMARY OF ALL FUNDS               |                   |                   |                           |                           |                    |
| Property Tax Breakdown:            |                   |                   |                           |                           |                    |
| Permanent Rate Property Taxes      | 277,905,689       | 291,709,382       | 301,489,300               | 312,065,992               | 4%                 |
| Prior Years Property Taxes         | 5,301,354         | 11,399,010        | 5,955,757                 | 4,149,267                 | -30%               |
| Payments in Lieu of Property Taxes | 581,693           | 657,735           | 274,129                   | 69,300                    | -75%               |
| Total Property Taxes               | 283,788,736       | 303,766,128       | 307,719,186               | 316,284,559               | 3%                 |
| Resources:                         |                   |                   |                           |                           |                    |
| Beginning Fund Balance             | 394,393,865       | 365,688,853       | 405,691,544               | 386,822,089               | -5%                |
| Property Taxes                     | 283,788,736       | 303,766,128       | 307,719,186               | 316,284,559               | 3%                 |
| Other Taxes                        | 160,662,174       | 170,364,713       | 171,185,862               | 179,373,058               | 5%                 |
| Intergovernmental Revenue          | 432,760,659       | 466,886,969       | 603,695,295               | 536,750,960               | -11%               |
| Fees and Charges                   | 417,153,958       | 435,260,167       | 492,366,684               | 527,586,366               | 7%                 |
| Other Income                       | 53,812,563        | 41,845,782        | 46,016,974                | 36,318,041                | -21%               |
| Debt Proceeds                      | 1,350,903         | 184,366,758       | 13,497,913                | 19,650,000                | 46%                |
| Transfers In                       | 42,116,454        | 44,907,028        | 32,958,172                | 16,731,736                | -49%               |
| TOTAL RESOURCES                    | 1,786,039,312     | 2,013,086,398     | 2,073,131,630             | 2,019,516,809             | -3%                |
| Requirements by Function:          |                   |                   |                           |                           |                    |
| Administrative Services            | 457,897,542       | 546,880,803       | 816,632,706               | 719,277,833               | -12%               |
| Community Development              | 102,096,041       | 102,032,430       | 139,142,380               | 136,043,561               | -2%                |
| Social Services                    | 446,418,011       | 446,225,673       | 499,067,507               | 509,472,961               | 2%                 |
| Parks, Recreation and Culture      | 72,940,866        | 76,817,086        | 84,100,359                | 88,124,357                | 5%                 |
| Public Safety                      | 262,998,386       | 276,473,151       | 294,293,523               | 303,416,112               | 3%                 |
| Debt Service                       | 46,789,683        | 48,652,677        | 58,305,801                | 60,515,966                | 4%                 |
| Transfers Out                      | 42,116,454        | 44,907,028        | 32,958,172                | 16,731,736                | -49%               |
| Contingencies                      | 0                 | 0                 | 18,735,515                | 42,473,204                | 127%               |
| Ending Fund Balance                | 354,782,329       | 471,097,550       | 129,895,667               | 143,461,079               | 10%                |
| TOTAL REQUIREMENTS                 | 1,786,039,312     | 2,013,086,398     | 2,073,131,630             | 2,019,516,809             | -3%                |
| Requirements by Object:            |                   |                   |                           |                           |                    |
| Personnel Services                 | 585,643,110       | 606,976,989       | 657,854,130               | 691,069,466               | 5%                 |
| Materials & Services               | 725,148,536       | 824,113,244       | 1,123,505,686             | 1,022,134,657             | -9%                |
| Capital Outlay                     | 31,934,199        | 17,338,911        | 52,280,337                | 43,130,701                | -18%               |
| Debt Service                       | 46,414,683        | 48,652,677        | 58,289,601                | 60,515,966                | 4%                 |
| Fund Transfers                     | 42,116,454        | 44,907,028        | 32,958,172                | 16,731,736                | -49%               |
| Contingencies                      | 0                 | 0                 | 18,348,037                | 42,473,204                | 131%               |
| Ending Fund Balance                | 354,782,330       | 471,097,550       | 129,895,667               | 143,461,079               | 10%                |
|                                    |                   |                   |                           |                           |                    |