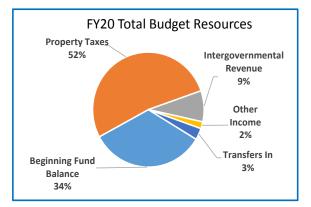

## **Multnomah County**

Annual Report

|                                    | 2016-17<br>Actual | 2017-18<br>Actual | 2018-19<br>Revised Budget | 2019-20<br>Adopted Budget | Budget<br>% Change |
|------------------------------------|-------------------|-------------------|---------------------------|---------------------------|--------------------|
|                                    |                   |                   | j                         |                           |                    |
| SUMMARY OF ALL FUNDS               |                   |                   |                           |                           |                    |
| Property Tax Breakdown:            |                   |                   |                           |                           |                    |
| Permanent Rate Property Taxes      | 277,905,689       | 291,709,382       | 301,489,300               | 312,065,992               | 4%                 |
| Prior Years Property Taxes         | 5,301,354         | 11,399,010        | 5,955,757                 | 4,149,267                 | -30%               |
| Payments in Lieu of Property Taxes | 581,693           | 657,735           | 274,129                   | 69,300                    | -75%               |
| Total Property Taxes               | 283,788,736       | 303,766,128       | 307,719,186               | 316,284,559               | 3%                 |
| Resources:                         |                   |                   |                           |                           |                    |
| Beginning Fund Balance             | 394,393,865       | 365,688,853       | 405,691,544               | 386,822,089               | -5%                |
| Property Taxes                     | 283,788,736       | 303,766,128       | 307,719,186               | 316,284,559               | 3%                 |
| Other Taxes                        | 160,662,174       | 170,364,713       | 171,185,862               | 179,373,058               | 5%                 |
| Intergovernmental Revenue          | 432,760,659       | 466,886,969       | 603,695,295               | 536,750,960               | -11%               |
| Fees and Charges                   | 417,153,958       | 435,260,167       | 492,366,684               | 527,586,366               | 7%                 |
| Other Income                       | 53,812,563        | 41,845,782        | 46,016,974                | 36,318,041                | -21%               |
| Debt Proceeds                      | 1,350,903         | 184,366,758       | 13,497,913                | 19,650,000                | 46%                |
| Transfers In                       | 42,116,454        | 44,907,028        | 32,958,172                | 16,731,736                | -49%               |
| TOTAL RESOURCES                    | 1,786,039,312     | 2,013,086,398     | 2,073,131,630             | 2,019,516,809             | -3%                |
| Requirements by Function:          |                   |                   |                           |                           |                    |
| Administrative Services            | 457,897,542       | 546,880,803       | 816,632,706               | 719,277,833               | -12%               |
| Community Development              | 102,096,041       | 102,032,430       | 139,142,380               | 136,043,561               | -2%                |
| Social Services                    | 446,418,011       | 446,225,673       | 499,067,507               | 509,472,961               | 2%                 |
| Parks, Recreation and Culture      | 72,940,866        | 76,817,086        | 84,100,359                | 88,124,357                | 5%                 |
| Public Safety                      | 262,998,386       | 276,473,151       | 294,293,523               | 303,416,112               | 3%                 |
| Debt Service                       | 46,789,683        | 48,652,677        | 58,305,801                | 60,515,966                | 4%                 |
| Transfers Out                      | 42,116,454        | 44,907,028        | 32,958,172                | 16,731,736                | -49%               |
| Contingencies                      | 0                 | 0                 | 18,735,515                | 42,473,204                | 127%               |
| Ending Fund Balance                | 354,782,329       | 471,097,550       | 129,895,667               | 143,461,079               | 10%                |
| TOTAL REQUIREMENTS                 | 1,786,039,312     | 2,013,086,398     | 2,073,131,630             | 2,019,516,809             | -3%                |
| Requirements by Object:            |                   |                   |                           |                           |                    |
| Personnel Services                 | 585,643,110       | 606,976,989       | 657,854,130               | 691,069,466               | 5%                 |
| Materials & Services               | 725,148,536       | 824,113,244       | 1,123,505,686             | 1,022,134,657             | -9%                |
| Capital Outlay                     | 31,934,199        | 17,338,911        | 52,280,337                | 43,130,701                | -18%               |
| Debt Service                       | 46,414,683        | 48,652,677        | 58,289,601                | 60,515,966                | 4%                 |
| Fund Transfers                     | 42,116,454        | 44,907,028        | 32,958,172                | 16,731,736                | -49%               |
| Contingencies                      | 0                 | 0                 | 18,348,037                | 42,473,204                | 131%               |
| Ending Fund Balance                | 354,782,330       | 471,097,550       | 129,895,667               | 143,461,079               | 10%                |
|                                    |                   |                   |                           |                           |                    |