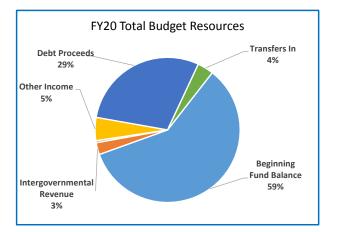

|
| 86           | 87                                                               | 86                                                                                                                 | 90                                                                                                                                                                   |
|              | \$6.495<br>\$2.861<br>\$14.135<br>\$0.2405<br>16<br>\$-6,758,289 | \$6.495 \$7.107<br>\$2.861 \$2.962<br>\$14.135 \$14.848<br>\$0.2405 \$0.2283<br>16 16<br>\$-6,758,289 \$-7,894,823 | \$6.495 \$7.107 \$7.575<br>\$2.861 \$2.962 \$3.377<br>\$14.135 \$14.848 \$15.699<br>\$0.2405 \$0.2283 \$0.2203<br>16 16 16<br>\$-6,758,289 \$-7,894,823 \$-7,967,395 |







June 2017

Map provided by Prosper Portland

### **Prosper Portland**

|                                        | 2016-17<br>Actual | 2017-18<br>Actual | 2018-19<br>Revised Budget | 2019-20<br>Adopted Budget | Budget<br>% Change |
|----------------------------------------|-------------------|-------------------|---------------------------|---------------------------|--------------------|
| SUMMARY OF ALL FUNDS                   |                   |                   |                           |                           |                    |
| Resources:                             |                   |                   |                           |                           |                    |
| Beginning Fund Balance                 | 282,047,289       | 237,473,916       |