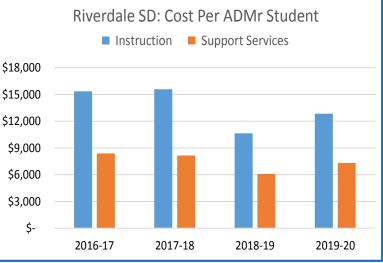

om their home district can attend Riverdale on a tuition basis.

In March 1996, district voters approved the issuance of \$10.55 million in General Obligation bonds to construct, furnish, and equip a high school, allowing Riverdale to remain an independent school district. A 2008 \$21.5 million bond measure was used to renovate the Grade School. In November 2015 a five-year local option levy of \$1.3700 per thousand of assessed value was approved. The levy's first year is 2016-17.

Riverdale School District boundaries encompass a two square mile area. An estimated population of 2,100 is served by the district primarily in the unincorporated area between the cities of Portland and Lake Oswego. Boundaries also include a minor portion of the City of Portland and extend into Clackamas County



\*This district is not a member of TSCC so TSCC has not reviewed or certified its budget. The financial data presented here is shown as received from the district and has not been subject to TSCC review.

### **Riverdale School District 51J**

Outstanding Debt as of 6-30-19: \$18,128,366

| Riverdale SD 51J                                                                                     | 2016-17                                      | 2017-18                                      | 2018-19                                      | 2019-20                                      |
|------------------------------------------------------------------------------------------------------|----------------------------------------------|----------------------------------------------|-----------------