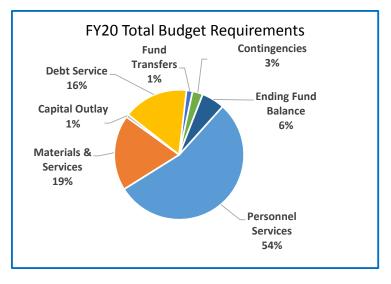

#### Highlights of the 2019-20 Budget:

- The total budget decreases by \$54 million (3%) to \$2,019 million.
- The General Fund increases by \$46 million (7%) to \$688 million.
- Staffing is reduced by 60 Full Time Equivalent positions to 5,117 positions.
- Departments submitted 3% reduction plans; most of the savings from the accepted plans were reallocated to increased social services throughout the county

## **Multnomah County**

Annual Report

|                                    | 2016-17<br>Actual | 2017-18<br>Actual | 2018-19<br>Revised Budget | 2019-20<br>Adopted Budget | Budget<br>% Change |
|------------------------------------|-------------------|-------------------|---------------------------|---------------------------|--------------------|
|                                    |                   |                   | j                         |                           |                    |
| SUMMARY OF ALL FUNDS               |                   |                   |                           |                           |                    |
| Property Tax Breakdown:            |                   |                   |                           |                           |                    |
| Permanent Rate Property Taxes      | 277,905,689       | 291,709,382       | 301,489,300               | 312,065,992               | 4%                 |
| Prior Years Property Taxes         | 5,301,354         | 11,399,010        | 5,955,757                 | 4,149,267                 | -30%               |
| Payments in Lieu of Property Taxes | 581,693           | 657,735           | 274,129                   | 69,300                    | -75%               |
| Total Property Taxes               | 283,788,736       | 303,766,128       | 307,719,186               | 316,284,559               | 3%                 |
| Resources:                         |                   |                   |                           |                           |                    |
| Beginning Fund Balance             | 394,393,865       | 365,688,853       | 405,691,544               | 386,822,089               | -5%                |
| Property Taxes                     | 283,788,736       | 303,766,128       | 307,719,186               | 316,284,559               | 3%                 |
| Other Taxes                        | 160,662,174       | 170,364,713       | 171,185,862               | 179,373,058               | 5%                 |
| Intergovernmental Revenue          | 432,760,659       | 466,886,969       | 603,695,295               | 536,750,960               | -11%               |
| Fees and Charges                   | 417,153,958       | 435,260,167       | 492,366,684               | 527,586,366               | 7%                 |
| Other Income                       | 53,812,563        | 41,845,782        | 46,016,974                | 36,318,041                | -21%               |
| Debt Proceeds                      | 1,350,903         | 184,366,758       | 13,497,913                | 19,650,000                | 46%                |
| Transfers In                       | 42,116,454        | 44,907,028        | 32,958,172                | 16,731,736                | -49%               |
| TOTAL RESOURCES                    | 1,786,039,312     | 2,013,086,398     | 2,073,131,630             | 2,019,516,809             | -3%                |
| Requirements by Function:          |                   |                   |                           |                           |                    |
| Administrative Services            | 457,897,542       | 546,880,803       | 816,632,706               | 719,277,833               | -12%               |
| Community Development              | 102,096,041       | 102,032,430       | 139,142,380               | 136,043,561               | -2%                |
| Social Services                    | 446,418,011       | 446,225,673       | 499,067,507               | 509,472,961               | 2%                 |
| Parks, Recreation and Culture      | 72,940,866        | 76,817,086        | 84,100,359                | 88,124,357                | 5%                 |
| Public Safety                      | 262,998,386       | 276,473,151       | 294,293,523               | 303,416,112               | 3%                 |
| Debt Service                       | 46,789,683        | 48,652,677        | 58,305,801                | 60,515,966                | 4%                 |
| Transfers Out                      | 42,116,454        | 44,907,028        | 32,958,172                | 16,731,736                | -49%               |
| Contingencies                      | 0                 | 0                 | 18,735,515                | 42,473,204                | 127%               |
| Ending Fund Balance                | 354,782,329       | 471,097,550       | 129,895,667               | 143,461,079               | 10%                |
| TOTAL REQUIREMENTS                 | 1,786,039,312     | 2,013,086,398     | 2,073,131,630             | 2,019,516,809             | -3%                |
| Requirements by Object:            |                   |                   |                           |                           |                    |
| Personnel Services                 | 585,643,110       | 606,976,989       | 657,854,130               | 691,069,466               | 5%                 |
| Materials & Services               | 725,148,536       | 824,113,244       | 1,123,505,686             | 1,022,134,657             | -9%                |
| Capital Outlay                     | 31,934,199        | 17,338,911        | 52,280,337                | 43,130,701                | -18%               |
| Debt Service                       | 46,414,683        | 48,652,677        | 58,289,601                | 60,515,966                | 4%                 |
| Fund Transfers                     | 42,116,454        | 44,907,028        | 32,958,172                | 16,731,736                | -49%               |
| Contingencies                      | 0                 | 0                 | 18,348,037                | 42,473,204                | 131%               |
| Ending Fund Balance                | 354,782,330       | 471,097,550       | 129,895,667               | 143,461,079               | 10%                |
|                                    |                   |                   |                           |                           |                    |