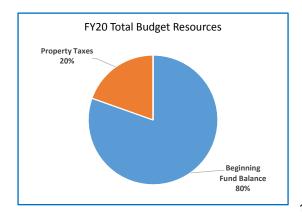

sed of approximately 129 acres within the City of Wood Village; located in east of Multhomah County approximately, 15 miles from downtown Portland.

#### General Information:

| Urban Renewal Agency<br>City of Wood Village | 2016-17 | 2017-18 | 2018-19 | 2019-20 |
|----------------------------------------------|---------|---------|---------|---------|
| Base Frozen Value in Millions                | \$38.3  | \$38.3  | \$38.3  |         |
| Excess Value in Millions                     | \$7.4   | \$7.8   | \$7.7   |         |
| Total Value All Plan Areas in Millions       | \$45.7  | \$46.1  | \$46.1  |         |
| Number of Plan Areas                         | 1       | 1       | 1       | 1       |
| Number of Employees (FTE's)                  | 0.45    | 0.40    | 0.4     | 0.4     |





|                                                             | Wood Vi               | llage U           | RA                        |                           |                   |
|-------------------------------------------------------------|-----------------------|-------------------|---------------------------|---------------------------|-------------------|
|                                                             |                       | l Report          |                           |                           |                   |
|                                                             | 2016-17<br>Actual     | 2017-18<br>Actual | 2018-19<br>Revised Budget | 2019-20<br>Adopted Budget | Budge<br>% Change |
| DETAIL OF GENERAL FUND (District has