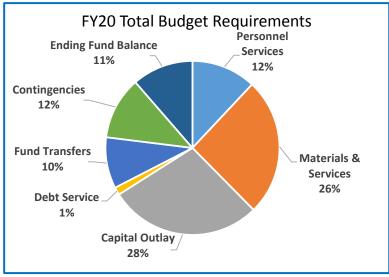

#### Highlights of the 2019-20 Budget:

- The total budget decreases by \$54 million (3%) to \$2,019 million.
- The General Fund increases by \$46 million (7%) to \$688 million.
- Staffing is reduced by 60 Full Time Equivalent positions to 5,117 positions.
- Departments submitted 3% reduction plans; most of the savings from the accepted plans were reallocated to increased social services throughout the county

## **Multnomah County**

Annual Report

|                                    | 2016-17<br>Actual | 2017-18<br>Actual | 2018-19<br>Revised Budget | 2019-20<br>Adopted Budget | Budget<br>% Change |
|------------------------------------|-------------------|-------------------|---------------------------|---------------------------|--------------------|
|                                    |                   |                   | j                         |                           |                    |
| SUMMARY OF ALL FUNDS               |                   |                   |                           |                           |                    |
| Property Tax Breakdown:            |                   |                   |                           |                           |                    |
| Permanent Rate Property Taxes      | 277,905,689       | 291,709,382       | 301,489,300               | 312,065,992               | 4%                 |
| Prior Years Property Taxes         | 5,301,354         | 11,399,010        | 5,955,757                 | 4,149,267                 | -30%               |
| Payments in Lieu of Property Taxes | 581,693           | 657,735           | 274,129                   | 69,300                    | -75%               |
| Total Property Taxes               | 283,788,736       | 303,766,128       | 307,719,186               | 316,284,559               | 3%                 |
| Resources:                         |                   |                   |                           |                           |                    |
| Beginning Fund Balance             | 394,393,865       | 365,688,853       | 405,691,544               | 386,822,089               | -5%                |
| Property Taxes                     | 283,788,736       | 303,766,128       | 307,719,186               | 316,284,559               | 3%                 |
| Other Taxes                        | 160,662,174       | 170,364,713       | 171,185,862               | 179,373,058               | 5%                 |
| Intergovernmental Revenue          | 432,760,659       | 466,886,969       | 603,695,295               | 536,750,960               | -11%               |
| Fees and Charges                   | 417,153,958       | 435,260,167       | 492,366,684               | 527,586,366               | 7%                 |
| Other Income                       | 53,812,563        | 41,845,782        | 46,016,974                | 36,318,041                | -21%               |
| Debt Proceeds                      | 1,350,903         | 184,366,758       | 13,497,913                | 19,650,000                | 46%                |
| Transfers In                       | 42,116,454        | 44,907,028        | 32,958,172                | 16,731,736                | -49%               |
| TOTAL RESOURCES                    | 1,786,039,312     | 2,013,086,398     | 2,073,131,630             | 2,019,516,809             | -3%                |
| Requirements by Function:          |                   |                   |                           |                           |                    |
| Administrative Services            | 457,897,542       | 546,880,803       | 816,632,706               | 719,277,833               | -12%               |
| Community Development              | 102,096,041       | 102,032,430       | 139,142,380               | 136,043,561               | -2%                |
| Social Services                    | 446,418,011       | 446,225,673       | 499,067,507               | 509,472,961               | 2%                 |
| Parks, Recreation and Culture      | 72,940,866        | 76,817,086        | 84,100,359                | 88,124,357                | 5%                 |
| Public Safety                      | 262,998,386       | 276,473,151       | 294,293,523               | 303,416,112               | 3%                 |
| Debt Service                       | 46,789,683        | 48,652,677        | 58,305,801                | 60,515,966                | 4%                 |
| Transfers Out                      | 42,116,454        | 44,907,028        | 32,958,172                | 16,731,736                | -49%               |
| Contingencies                      | 0                 | 0                 | 18,735,515                | 42,473,204                | 127%               |
| Ending Fund Balance                | 354,782,329       | 471,097,550       | 129,895,667               | 143,461,079               | 10%                |
| TOTAL REQUIREMENTS                 | 1,786,039,312     | 2,013,086,398     | 2,073,131,630             | 2,019,516,809             | -3%                |
| Requirements by Object:            |                   |                   |                           |                           |                    |
| Personnel Services                 | 585,643,110       | 606,976,989       | 657,854,130               | 691,069,466               | 5%                 |
| Materials & Services               | 725,148,536       | 824,113,244       | 1,123,505,686             | 1,022,134,657             | -9%                |
| Capital Outlay                     | 31,934,199        | 17,338,911        | 52,280,337                | 43,130,701                | -18%               |
| Debt Service                       | 46,414,683        | 48,652,677        | 58,289,601                | 60,515,966                | 4%                 |
| Fund Transfers                     | 42,116,454        | 44,907,028        | 32,958,172                | 16,731,736                | -49%               |
| Contingencies                      | 0                 | 0                 | 18,348,037                | 42,473,204                | 131%               |
| Ending Fund Balance                | 354,782,330       | 471,097,550       | 129,895,667               | 143,461,079               | 10%                |
|                                    |                   |                   |                           |                           |                    |