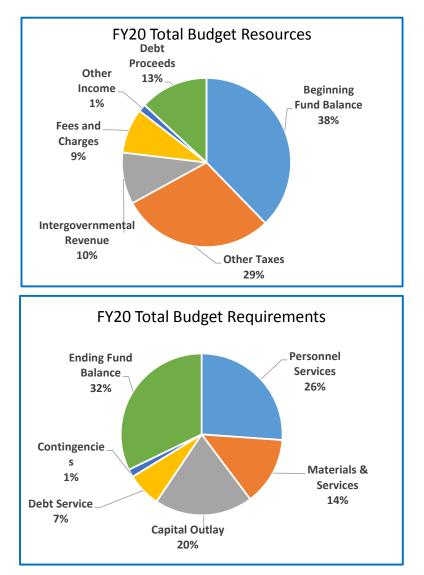

#### Highlights of the 2019-20 Budget:

- The total budget decreases by \$54 million (3%) to \$2,019 million.
- The General Fund increases by \$46 million (7%) to \$688 million.
- Staffing is reduced by 60 Full Time Equivalent positions to 5,117 positions.
- Departments submitted 3% reduction plans; most of the savings from the accepted plans were reallocated to increased social services throughout the county

## **Multnomah County**

Annual Report

|                                    | 2016-17<br>Actual | 2017-18<br>Actual | 2018-19<br>Revised Budget | 2019-20<br>Adopted Budget | Budget<br>% Change |
|------------------------------------|-------------------|-------------------|---------------------------|---------------------------|--------------------|
|                                    |                   |                   | j                         |                           |                    |
| SUMMARY OF ALL FUNDS               |                   |                   |                           |                           |                    |
| Property Tax Breakdown:            |                   |                   |                           |                           |                    |
| Permanent Rate Property Taxes      | 277,905,689       | 291,709,382       | 301,489,300               | 312,065,992               | 4%                 |
| Prior Years Property Taxes         | 5,301,354         | 11,399,010        | 5,955,757                 | 4,149,267                 | -30%               |
| Payments in Lieu of Property Taxes | 581,693           | 657,735           | 274,129                   | 69,300                    | -75%               |
| Total Property Taxes               | 283,788,736       | 303,766,128       | 307,719,186               | 316,284,559               | 3%                 |
| Resources:                         |                   |                   |                           |                           |                    |
| Beginning Fund Balance             | 394,393,865       | 365,688,853       | 405,691,544               | 386,822,089               | -5%                |
| Property Taxes                     | 283,788,736       | 303,766,128       | 307,719,186               | 316,284,559               | 3%                 |
| Other Taxes                        | 160,662,174       | 170,364,713       | 171,185,862               | 179,373,058               | 5%                 |
| Intergovernmental Revenue          | 432,760,659       | 466,886,969       | 603,695,295               | 536,750,960               | -11%               |
| Fees and Charges                   | 417,153,958       | 435,260,167       | 492,366,684               | 527,586,366               | 7%                 |
| Other Income                       | 53,812,563        | 41,845,782        | 46,016,974                | 36,318,041                | -21%               |
| Debt Proceeds                      | 1,350,903         | 184,366,758       | 13,497,913                | 19,650,000                | 46%                |
| Transfers In                       | 42,116,454        | 44,907,028        | 32,958,172                | 16,731,736                | -49%               |
| TOTAL RESOURCES                    | 1,786,039,312     | 2,013,086,398     | 2,073,131,630             | 2,019,516,809             | -3%                |
| Requirements by Function:          |                   |                   |                           |                           |                    |
| Administrative Services            | 457,897,542       | 546,880,803       | 816,632,706               | 719,277,833               | -12%               |
| Community Development              | 102,096,041       | 102,032,430       | 139,142,380               | 136,043,561               | -2%                |
| Social Services                    | 446,418,011       | 446,225,673       | 499,067,507               | 509,472,961               | 2%                 |
| Parks, Recreation and Culture      | 72,940,866        | 76,817,086        | 84,100,359                | 88,124,357                | 5%                 |
| Public Safety                      | 262,998,386       | 276,473,151       | 294,293,523               | 303,416,112               | 3%                 |
| Debt Service                       | 46,789,683        | 48,652,677        | 58,305,801                | 60,515,966                | 4%                 |
| Transfers Out                      | 42,116,454        | 44,907,028        | 32,958,172                | 16,731,736                | -49%               |
| Contingencies                      | 0                 | 0                 | 18,735,515                | 42,473,204                | 127%               |
| Ending Fund Balance                | 354,782,329       | 471,097,550       | 129,895,667               | 143,461,079               | 10%                |
| TOTAL REQUIREMENTS                 | 1,786,039,312     | 2,013,086,398     | 2,073,131,630             | 2,019,516,809             | -3%                |
| Requirements by Object:            |                   |                   |                           |                           |                    |
| Personnel Services                 | 585,643,110       | 606,976,989       | 657,854,130               | 691,069,466               | 5%                 |
| Materials & Services               | 725,148,536       | 824,113,244       | 1,123,505,686             | 1,022,134,657             | -9%                |
| Capital Outlay                     | 31,934,199        | 17,338,911        | 52,280,337                | 43,130,701                | -18%               |
| Debt Service                       | 46,414,683        | 48,652,677        | 58,289,601                | 60,515,966                | 4%                 |
| Fund Transfers                     | 42,116,454        | 44,907,028        | 32,958,172                | 16,731,736                | -49%               |
| Contingencies                      | 0                 | 0                 | 18,348,037                | 42,473,204                | 131%               |
| Ending Fund Balance                | 354,782,330       | 471,097,550       | 129,895,667               | 143,461,079               | 10%                |
|                                    |                   |                   |                           |                           |                    |