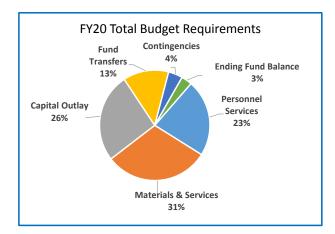

#### Highlights of the 2019-20 Budget:

- The total budget decreases by \$54 million (3%) to \$2,019 million.
- The General Fund increases by \$46 million (7%) to \$688 million.
- Staffing is reduced by 60 Full Time Equivalent positions to 5,117 positions.
- Departments submitted 3% reduction plans; most of the savings from the accepted plans were reallocated to increased social services throughout the county

## **Multnomah County**

Annual Report

|                                    | 2016-17<br>Actual | 2017-18<br>Actual | 2018-19<br>Revised Budget | 2019-20<br>Adopted Budget | Budget<br>% Change |
|------------------------------------|-------------------|-------------------|---------------------------|---------------------------|--------------------|
|                                    |                   |                   | j                         |                           |                    |
| SUMMARY OF ALL FUNDS               |                   |                   |                           |                           |                    |
| Property Tax Breakdown:            |                   |                   |                           |                           |                    |
| Permanent Rate Property Taxes      | 277,905,689       | 291,709,382       | 301,489,300               | 312,065,992               | 4%                 |
| Prior Years Property Taxes         | 5,301,354         | 11,399,010        | 5,955,757                 | 4,149,267                 | -30%               |
| Payments in Lieu of Property Taxes | 581,693           | 657,735           | 274,129                   | 69,300                    | -75%               |
| Total Property Taxes               | 283,788,736       | 303,766,128       | 307,719,186               | 316,284,559               | 3%                 |
| Resources:                         |                   |                   |                           |                           |                    |
| Beginning Fund Balance             | 394,393,865       | 365,688,853       | 405,691,544               | 386,822,089               | -5%                |
| Property Taxes                     | 283,788,736       | 303,766,128       | 307,719,186               | 316,284,559               | 3%                 |
| Other Taxes                        | 160,662,174       | 170,364,713       | 171,185,862               | 179,373,058               | 5%                 |
| Intergovernmental Revenue          | 432,760,659       | 466,886,969       | 603,695,295               | 536,750,960               | -11%               |
| Fees and Charges                   | 417,153,958       | 435,260,167       | 492,366,684               | 527,586,366               | 7%                 |
| Other Income                       | 53,812,563        | 41,845,782        | 46,016,974                | 36,318,041                | -21%               |
| Debt Proceeds                      | 1,350,903         | 184,366,758       | 13,497,913                | 19,650,000                | 46%                |
| Transfers In                       | 42,116,454        | 44,907,028        | 32,958,172                | 16,731,736                | -49%               |
| TOTAL RESOURCES                    | 1,786,039,312     | 2,013,086,398     | 2,073,131,630             | 2,019,516,809             | -3%                |
| Requirements by Function:          |                   |                   |                           |                           |                    |
| Administrative Services            | 457,897,542       | 546,880,803       | 816,632,706               | 719,277,833               | -12%               |
| Community Development              | 102,096,041       | 102,032,430       | 139,142,380               | 136,043,561               | -2%                |
| Social Services                    | 446,418,011       | 446,225,673       | 499,067,507               | 509,472,961               | 2%                 |
| Parks, Recreation and Culture      | 72,940,866        | 76,817,086        | 84,100,359                | 88,124,357                | 5%                 |
| Public Safety                      | 262,998,386       | 276,473,151       | 294,293,523               | 303,416,112               | 3%                 |
| Debt Service                       | 46,789,683        | 48,652,677        | 58,305,801                | 60,515,966                | 4%                 |
| Transfers Out                      | 42,116,454        | 44,907,028        | 32,958,172                | 16,731,736                | -49%               |
| Contingencies                      | 0                 | 0                 | 18,735,515                | 42,473,204                | 127%               |
| Ending Fund Balance                | 354,782,329       | 471,097,550       | 129,895,667               | 143,461,079               | 10%                |
| TOTAL REQUIREMENTS                 | 1,786,039,312     | 2,013,086,398     | 2,073,131,630             | 2,019,516,809             | -3%                |
| Requirements by Object:            |                   |                   |                           |                           |                    |
| Personnel Services                 | 585,643,110       | 606,976,989       | 657,854,130               | 691,069,466               | 5%                 |
| Materials & Services               | 725,148,536       | 824,113,244       | 1,123,505,686             | 1,022,134,657             | -9%                |
| Capital Outlay                     | 31,934,199        | 17,338,911        | 52,280,337                | 43,130,701                | -18%               |
| Debt Service                       | 46,414,683        | 48,652,677        | 58,289,601                | 60,515,966                | 4%                 |
| Fund Transfers                     | 42,116,454        | 44,907,028        | 32,958,172                | 16,731,736                | -49%               |
| Contingencies                      | 0                 | 0                 | 18,348,037                | 42,473,204                | 131%               |
| Ending Fund Balance                | 354,782,330       | 471,097,550       | 129,895,667               | 143,461,079               | 10%                |
|                                    |                   |                   |                           |                           |                    |