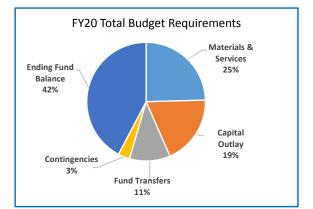

### SUMMARY OF BUDGET TOTALS

| Multnomah County Multnomah County Library District  | 1,786,039,312        |                      |                      |                      |
|-----------------------------------------------------|----------------------|----------------------|----------------------|----------------------|
| Multhomah County Library District                   | , , ,                | 2,013,086,398        | 2,073,131,630        | 2,019,516,809        |
|                                                     | 90,213,481           | 116,757,688          | 124,890,530          | 137,599,391          |
| East Multnomah Soil & Water                         | 15,301,227           | 16,157,878           | 15,291,311           | 16,134,201           |
| West Multnomah Soil & Water                         | 2,787,297            | 3,421,684            | 3,231,795            | 3,096,336            |
| Port Of Portland                                    | 1,387,891,698        | 1,412,652,096        | 2,290,175,251        | 1,818,198,609        |
| Metro                                               | 604,440,997          | 724,670,745          | 685,520,067          | 1,348,853,894        |
| TriMet                                              | 1,146,198,165        | 1,446,248,850        | 1,410,563,312        | 1,528,880,086        |
| Subtotal Regional Districts                         | 3,246,832,865        | 3,719,908,941        | 4,529,672,266        | 4,852,762,517        |
| Troutdale URA                                       | 655,366              | 5,602,060            | 3,137,165            | 6,983,101            |
| Wood Village URA                                    | 236,158              | 1,481,628            | 1,125,766            | 1,050,318            |
| Fairview URA                                        | 230,130              | 1,401,020            | 650,000              | 3,884,922            |
| Gresham Redevelopment Comm                          | 18,539,208           | 17,255,010           | 30,682,000           | 31,324,700           |
| Prosper Portland                                    | 542,946,647          | 423,920,387          | 449,463,209          | 389,217,225          |
| Cities:                                             | 542,940,047          | 423,920,367          | 449,403,209          | 309,217,225          |
| City of Fairview                                    | 20,833,707           | 22,558,571           | 24,734,237           | 29,351,215           |
| City of Gresham                                     | 393,745,839          | 423,199,178          | 624,822,080          | 627,009,584          |
| City of Maywood Park                                | 690,357              | 721,159              | 713,955              | 761,400              |
| City of Portland                                    | 4,956,991,716        | 4,912,273,853        | 5,322,306,617        | 5,600,379,559        |
| City of Troutdale                                   | 38,316,849           | 51,539,995           | 44,892,733           | 50,476,756           |
| City of Wood Village                                | 9,134,862            | 10,065,268           | 12,861,189           | 15,686,718           |
| Subtotal UR Agencies and Cities                     | 5,982,090,709        | 5,868,617,109        | 6,515,388,951        | 6,756,125,498        |
|                                                     |                      |                      |                      |                      |
| Mt Hood Community College                           | 163,341,514          | 139,867,735          | 161,743,578          | 165,467,020          |
| Portland Community College                          | 631,228,697          | 812,724,349          | 595,510,676          | 831,915,504          |
| Subtotal Community Colleges                         | 794,570,211          | 952,592,084          | 757,254,254          | 997,382,524          |
| Multnomah ESD                                       | 79,917,032           | 82,419,509           | 91,272,322           | 95,044,543           |
| Portland Public Schools                             | 1,147,352,425        | 1,537,609,000        | 1,506,992,288        | 1,379,458,000        |
| Parkrose School District                            | 56,220,748           | 56,656,022           | 60,726,796           | 61,594,953           |
| Reynolds School District                            | 312,835,940          | 307,380,508          | 222,510,110          | 200,790,644          |
| Gresham-Barlow School District                      | 424,844,233          | 441,047,621          | 502,926,209          | 364,266,235          |
| Centennial School District                          | 81,007,383           | 88,355,719           | 93,462,930           | 99,943,846           |
| Corbett School District                             | 13,991,681           | 15,075,246           | 18,440,107           | 16,816,682           |
| David Douglas School District                       | 177,740,221          | 187,359,094          | 194,321,690          | 197,289,942          |
| Riverdale School District                           | 13,268,927           | 13,974,639           | 13,346,945           | 14,562,490           |
| Subtotal K-12 School Districts                      | 2,307,178,590        | 2,729,877,358        | 2,703,999,397        | 2,429,767,335        |
| Multnomah RFPD District 10                          | 3,086,876            | 3,161,709            | 2,459,450            | 2,396,981            |
| Riverdale RFPD District 11J                         | 2,116,770            | 2,206,920            | 2,134,322            | 2,035,564            |
| Corbett RFPD District 14                            | 1,272,226            | 1,415,283            | 1,308,264            | 956,130              |
| Sauvie Island RFPD 30J                              | 698,169              | 697,959              | 774,830              | 835,670              |
| Subtotal Fire Districts                             | 7,174,041            | 7,481,871            | 6,676,866            | 6,224,345            |
| Alta Dark Water District                            | 07 007               | 04 204               | 07 740               | 00.004               |
| Alto Park Water District                            | 97,097<br>588 305    | 84,394<br>468.005    | 83,340<br>504 700    | 90,684               |
| Burlington Water District<br>Corbett Water District | 588,305<br>1,649,152 | 468,005<br>1,750,318 | 504,700<br>1,745,368 | 529,000<br>1,505,035 |
| Lusted Water District                               | 769,773              | 840,379              | 4,940,649            | 5,070,344            |
| Palatine Hill Water District                        | 3,053,603            | 2,776,375            | 2,932,184            | 3,156,430            |
| Pleasant Home Water District                        | 704,453              | 994,299              | 720,076              | 689,937              |
| Valley View Water District                          | 1,527,617            | 1,674,840            | 1,678,456            | 1,770,532            |
| Subtotal Water Districts                            | 8,390,000            | 8,588,610            | 12,604,773           | <b>12,811,962</b>    |
|                                                     |                      |                      | • •                  |                      |
| Dunthorpe Riverdale Sewer                           | 1,624,422            | 1,718,611            | 1,678,000            | 1,881,500            |
| Mid County Lighting                                 | 558,190              | 732,264              | 805,000              | 688,000              |
|                                                     | 2 102 612            | 2,450,875            | 2,483,000            | 2 560 500            |
| Subtotal County Svc Districts                       | 2,182,612            | 2,750,075            | 2,403,000            | 2,569,500            |