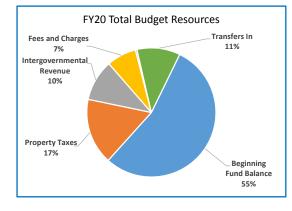

## **Multnomah County**

Annual Report

|                                    | 2016-17<br>Actual | 2017-18<br>Actual | 2018-19<br>Revised Budget | 2019-20<br>Adopted Budget | Budget<br>% Change |
|------------------------------------|-------------------|-------------------|---------------------------|---------------------------|--------------------|
|                                    |                   |                   | j                         |                           |                    |
| SUMMARY OF ALL FUNDS               |                   |                   |                           |                           |                    |
| Property Tax Breakdown:            |                   |                   |                           |                           |                    |
| Permanent Rate Property Taxes      | 277,905,689       | 291,709,382       | 301,489,300               | 312,065,992               | 4%                 |
| Prior Years Property Taxes         | 5,301,354         | 11,399,010        | 5,955,757                 | 4,149,267                 | -30%               |
| Payments in Lieu of Property Taxes | 581,693           | 657,735           | 274,129                   | 69,300                    | -75%               |
| Total Property Taxes               | 283,788,736       | 303,766,128       | 307,719,186               | 316,284,559               | 3%                 |
| Resources:                         |                   |                   |                           |                           |                    |
| Beginning Fund Balance             | 394,393,865       | 365,688,853       | 405,691,544               | 386,822,089               | -5%                |
| Property Taxes                     | 283,788,736       | 303,766,128       | 307,719,186               | 316,284,559               | 3%                 |
| Other Taxes                        | 160,662,174       | 170,364,713       | 171,185,862               | 179,373,058               | 5%                 |
| Intergovernmental Revenue          | 432,760,659       | 466,886,969       | 603,695,295               | 536,750,960               | -11%               |
| Fees and Charges                   | 417,153,958       | 435,260,167       | 492,366,684               | 527,586,366               | 7%                 |
| Other Income                       | 53,812,563        | 41,845,782        | 46,016,974                | 36,318,041                | -21%               |
| Debt Proceeds                      | 1,350,903         | 184,366,758       | 13,497,913                | 19,650,000                | 46%                |
| Transfers In                       | 42,116,454        | 44,907,028        | 32,958,172                | 16,731,736                | -49%               |
| TOTAL RESOURCES                    | 1,786,039,312     | 2,013,086,398     | 2,073,131,630             | 2,019,516,809             | -3%                |
| Requirements by Function:          |                   |                   |                           |                           |                    |
| Administrative Services            | 457,897,542       | 546,880,803       | 816,632,706               | 719,277,833               | -12%               |
| Community Development              | 102,096,041       | 102,032,430       | 139,142,380               | 136,043,561               | -2%                |
| Social Services                    | 446,418,011       | 446,225,673       | 499,067,507               | 509,472,961               | 2%                 |
| Parks, Recreation and Culture      | 72,940,866        | 76,817,086        | 84,100,359                | 88,124,357                | 5%                 |
| Public Safety                      | 262,998,386       | 276,473,151       | 294,293,523               | 303,416,112               | 3%                 |
| Debt Service                       | 46,789,683        | 48,652,677        | 58,305,801                | 60,515,966                | 4%                 |
| Transfers Out                      | 42,116,454        | 44,907,028        | 32,958,172                | 16,731,736                | -49%               |
| Contingencies                      | 0                 | 0                 | 18,735,515                | 42,473,204                | 127%               |
| Ending Fund Balance                | 354,782,329       | 471,097,550       | 129,895,667               | 143,461,079               | 10%                |
| TOTAL REQUIREMENTS                 | 1,786,039,312     | 2,013,086,398     | 2,073,131,630             | 2,019,516,809             | -3%                |
| Requirements by Object:            |                   |                   |                           |                           |                    |
| Personnel Services                 | 585,643,110       | 606,976,989       | 657,854,130               | 691,069,466               | 5%                 |
| Materials & Services               | 725,148,536       | 824,113,244       | 1,123,505,686             | 1,022,134,657             | -9%                |
| Capital Outlay                     | 31,934,199        | 17,338,911        | 52,280,337                | 43,130,701                | -18%               |
| Debt Service                       | 46,414,683        | 48,652,677        | 58,289,601                | 60,515,966                | 4%                 |
| Fund Transfers                     | 42,116,454        | 44,907,028        | 32,958,172                | 16,731,736                | -49%               |
| Contingencies                      | 0                 | 0                 | 18,348,037                | 42,473,204                | 131%               |
| Ending Fund Balance                | 354,782,330       | 471,097,550       | 129,895,667               | 143,461,079               | 10%                |
|                                    |                   |                   |                           |                           |                    |