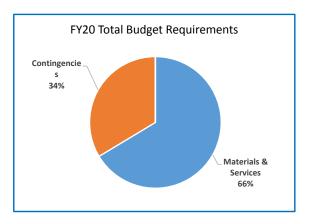

## **Multnomah County**

Annual Report

|                                    | 2016-17<br>Actual | 2017-18<br>Actual | 2018-19<br>Revised Budget | 2019-20<br>Adopted Budget | Budget<br>% Change |
|------------------------------------|-------------------|-------------------|---------------------------|---------------------------|--------------------|
|                                    |                   |                   | j                         |                           |                    |
| SUMMARY OF ALL FUNDS               |                   |                   |                           |                           |                    |
| Property Tax Breakdown:            |                   |                   |                           |                           |                    |
| Permanent Rate Property Taxes      | 277,905,689       | 291,709,382       | 301,489,300               | 312,065,992               | 4%                 |
| Prior Years Property Taxes         | 5,301,354         | 11,399,010        | 5,955,757                 | 4,149,267                 | -30%               |
| Payments in Lieu of Property Taxes | 581,693           | 657,735           | 274,129                   | 69,300                    | -75%               |
| Total Property Taxes               | 283,788,736       | 303,766,128       | 307,719,186               | 316,284,559               | 3%                 |
| Resources:                         |                   |                   |                           |                           |                    |
| Beginning Fund Balance             | 394,393,865       | 365,688,853       | 405,691,544               | 386,822,089               | -5%                |
| Property Taxes                     | 283,788,736       | 303,766,128       | 307,719,186               | 316,284,559               | 3%                 |
| Other Taxes                        | 160,662,174       | 170,364,713       | 171,185,862               | 179,373,058               | 5%                 |
| Intergovernmental Revenue          | 432,760,659       | 466,886,969       | 603,695,295               | 536,750,960               | -11%               |
| Fees and Charges                   | 417,153,958       | 435,260,167       | 492,366,684               | 527,586,366               | 7%                 |
| Other Income                       | 53,812,563        | 41,845,782        | 46,016,974                | 36,318,041                | -21%               |
| Debt Proceeds                      | 1,350,903         | 184,366,758       | 13,497,913                | 19,650,000                | 46%                |
| Transfers In                       | 42,116,454        | 44,907,028        | 32,958,172                | 16,731,736                | -49%               |
| TOTAL RESOURCES                    | 1,786,039,312     | 2,013,086,398     | 2,073,131,630             | 2,019,516,809             | -3%                |
| Requirements by Function:          |                   |                   |                           |                           |                    |
| Administrative Services            | 457,897,542       | 546,880,803       | 816,632,706               | 719,277,833               | -12%               |
| Community Development              | 102,096,041       | 102,032,430       | 139,142,380               | 136,043,561               | -2%                |
| Social Services                    | 446,418,011       | 446,225,673       | 499,067,507               | 509,472,961               | 2%                 |
| Parks, Recreation and Culture      | 72,940,866        | 76,817,086        | 84,100,359                | 88,124,357                | 5%                 |
| Public Safety                      | 262,998,386       | 276,473,151       | 294,293,523               | 303,416,112               | 3%                 |
| Debt Service                       | 46,789,683        | 48,652,677        | 58,305,801                | 60,515,966                | 4%                 |
| Transfers Out                      | 42,116,454        | 44,907,028        | 32,958,172                | 16,731,736                | -49%               |
| Contingencies                      | 0                 | 0                 | 18,735,515                | 42,473,204                | 127%               |
| Ending Fund Balance                | 354,782,329       | 471,097,550       | 129,895,667               | 143,461,079               | 10%                |
| TOTAL REQUIREMENTS                 | 1,786,039,312     | 2,013,086,398     | 2,073,131,630             | 2,019,516,809             | -3%                |
| Requirements by Object:            |                   |                   |                           |                           |                    |
| Personnel Services                 | 585,643,110       | 606,976,989       | 657,854,130               | 691,069,466               | 5%                 |
| Materials & Services               | 725,148,536       | 824,113,244       | 1,123,505,686             | 1,022,134,657             | -9%                |
| Capital Outlay                     | 31,934,199        | 17,338,911        | 52,280,337                | 43,130,701                | -18%               |
| Debt Service                       | 46,414,683        | 48,652,677        | 58,289,601                | 60,515,966                | 4%                 |
| Fund Transfers                     | 42,116,454        | 44,907,028        | 32,958,172                | 16,731,736                | -49%               |
| Contingencies                      | 0                 | 0                 | 18,348,037                | 42,473,204                | 131%               |
| Ending Fund Balance                | 354,782,330       | 471,097,550       | 129,895,667               | 143,461,079               | 10%                |
|                                    |                   |                   |                           |                           |                    |