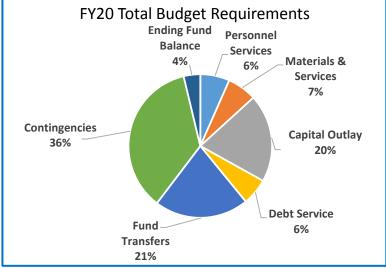

## **Multnomah County**

Annual Report

|                                    | 2016-17<br>Actual | 2017-18<br>Actual | 2018-19<br>Revised Budget | 2019-20<br>Adopted Budget | Budget<br>% Change |
|------------------------------------|-------------------|-------------------|---------------------------|---------------------------|--------------------|
|                                    |                   |                   | j                         |                           |                    |
| SUMMARY OF ALL FUNDS               |                   |                   |                           |                           |                    |
| Property Tax Breakdown:            |                   |                   |                           |                           |                    |
| Permanent Rate Property Taxes      | 277,905,689       | 291,709,382       | 301,489,300               | 312,065,992               | 4%                 |
| Prior Years Property Taxes         | 5,301,354         | 11,399,010        | 5,955,757                 | 4,149,267                 | -30%               |
| Payments in Lieu of Property Taxes | 581,693           | 657,735           | 274,129                   | 69,300                    | -75%               |
| Total Property Taxes               | 283,788,736       | 303,766,128       | 307,719,186               | 316,284,559               | 3%                 |
| Resources:                         |                   |                   |                           |                           |                    |
| Beginning Fund Balance             | 394,393,865       | 365,688,853       | 405,691,544               | 386,822,089               | -5%                |
| Property Taxes                     | 283,788,736       | 303,766,128       | 307,719,186               | 316,284,559               | 3%                 |
| Other Taxes                        | 160,662,174       | 170,364,713       | 171,185,862               | 179,373,058               | 5%                 |
| Intergovernmental Revenue          | 432,760,659       | 466,886,969       | 603,695,295               | 536,750,960               | -11%               |
| Fees and Charges                   | 417,153,958       | 435,260,167       | 492,366,684               | 527,586,366               | 7%                 |
| Other Income                       | 53,812,563        | 41,845,782        | 46,016,974                | 36,318,041                | -21%               |
| Debt Proceeds                      | 1,350,903         | 184,366,758       | 13,497,913                | 19,650,000                | 46%                |
| Transfers In                       | 42,116,454        | 44,907,028        | 32,958,172                | 16,731,736                | -49%               |
| TOTAL RESOURCES                    | 1,786,039,312     | 2,013,086,398     | 2,073,131,630             | 2,019,516,809             | -3%                |
| Requirements by Function:          |                   |                   |                           |                           |                    |
| Administrative Services            | 457,897,542       | 546,880,803       | 816,632,706               | 719,277,833               | -12%               |
| Community Development              | 102,096,041       | 102,032,430       | 139,142,380               | 136,043,561               | -2%                |
| Social Services                    | 446,418,011       | 446,225,673       | 499,067,507               | 509,472,961               | 2%                 |
| Parks, Recreation and Culture      | 72,940,866        | 76,817,086        | 84,100,359                | 88,124,357                | 5%                 |
| Public Safety                      | 262,998,386       | 276,473,151       | 294,293,523               | 303,416,112               | 3%                 |
| Debt Service                       | 46,789,683        | 48,652,677        | 58,305,801                | 60,515,966                | 4%                 |
| Transfers Out                      | 42,116,454        | 44,907,028        | 32,958,172                | 16,731,736                | -49%               |
| Contingencies                      | 0                 | 0                 | 18,735,515                | 42,473,204                | 127%               |
| Ending Fund Balance                | 354,782,329       | 471,097,550       | 129,895,667               | 143,461,079               | 10%                |
| TOTAL REQUIREMENTS                 | 1,786,039,312     | 2,013,086,398     | 2,073,131,630             | 2,019,516,809             | -3%                |
| Requirements by Object:            |                   |                   |                           |                           |                    |
| Personnel Services                 | 585,643,110       | 606,976,989       | 657,854,130               | 691,069,466               | 5%                 |
| Materials & Services               | 725,148,536       | 824,113,244       | 1,123,505,686             | 1,022,134,657             | -9%                |
| Capital Outlay                     | 31,934,199        | 17,338,911        | 52,280,337                | 43,130,701                | -18%               |
| Debt Service                       | 46,414,683        | 48,652,677        | 58,289,601                | 60,515,966                | 4%                 |
| Fund Transfers                     | 42,116,454        | 44,907,028        | 32,958,172                | 16,731,736                | -49%               |
| Contingencies                      | 0                 | 0                 | 18,348,037                | 42,473,204                | 131%               |
| Ending Fund Balance                | 354,782,330       | 471,097,550       | 129,895,667               | 143,461,079               | 10%                |
|                                    |                   |                   |                           |                           |                    |