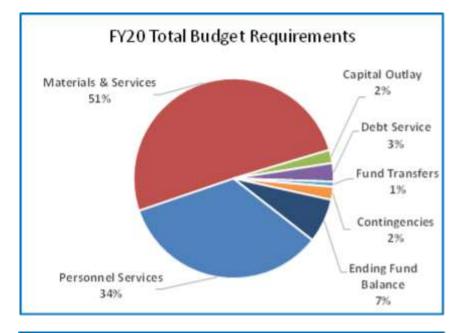

#### Highlights of the 2019-20 Budget:

- The total budget decreases by \$54 million (3%) to \$2,019 million.
- The General Fund increases by \$46 million (7%) to \$688 million.
- Staffing is reduced by 60 Full Time Equivalent positions to 5,117 positions.
- Departments submitted 3% reduction plans; most of the savings from the accepted plans were reallocated to increased social services throughout the county

## **Multnomah County**

Annual Report

|                                    | 2016-17<br>Actual | 2017-18<br>Actual | 2018-19<br>Revised Budget | 2019-20<br>Adopted Budget | Budget<br>% Change |
|------------------------------------|-------------------|-------------------|---------------------------|---------------------------|--------------------|
|                                    |                   |                   | j                         |                           |                    |
| SUMMARY OF ALL FUNDS               |                   |                   |                           |                           |                    |
| Property Tax Breakdown:            |                   |                   |                           |                           |                    |
| Permanent Rate Property Taxes      | 277,905,689       | 291,709,382       | 301,489,300               | 312,065,992               | 4%                 |
| Prior Years Property Taxes         | 5,301,354         | 11,399,010        | 5,955,757                 | 4,149,267                 | -30%               |
| Payments in Lieu of Property Taxes | 581,693           | 657,735           | 274,129                   | 69,300                    | -75%               |
| Total Property Taxes               | 283,788,736       | 303,766,128       | 307,719,186               | 316,284,559               | 3%                 |
| Resources:                         |                   |                   |                           |                           |                    |
| Beginning Fund Balance             | 394,393,865       | 365,688,853       | 405,691,544               | 386,822,089               | -5%                |
| Property Taxes                     | 283,788,736       | 303,766,128       | 307,719,186               | 316,284,559               | 3%                 |
| Other Taxes                        | 160,662,174       | 170,364,713       | 171,185,862               | 179,373,058               | 5%                 |
| Intergovernmental Revenue          | 432,760,659       | 466,886,969       | 603,695,295               | 536,750,960               | -11%               |
| Fees and Charges                   | 417,153,958       | 435,260,167       | 492,366,684               | 527,586,366               | 7%                 |
| Other Income                       | 53,812,563        | 41,845,782        | 46,016,974                | 36,318,041                | -21%               |
| Debt Proceeds                      | 1,350,903         | 184,366,758       | 13,497,913                | 19,650,000                | 46%                |
| Transfers In                       | 42,116,454        | 44,907,028        | 32,958,172                | 16,731,736                | -49%               |
| TOTAL RESOURCES                    | 1,786,039,312     | 2,013,086,398     | 2,073,131,630             | 2,019,516,809             | -3%                |
| Requirements by Function:          |                   |                   |                           |                           |                    |
| Administrative Services            | 457,897,542       | 546,880,803       | 816,632,706               | 719,277,833               | -12%               |
| Community Development              | 102,096,041       | 102,032,430       | 139,142,380               | 136,043,561               | -2%                |
| Social Services                    | 446,418,011       | 446,225,673       | 499,067,507               | 509,472,961               | 2%                 |
| Parks, Recreation and Culture      | 72,940,866        | 76,817,086        | 84,100,359                | 88,124,357                | 5%                 |
| Public Safety                      | 262,998,386       | 276,473,151       | 294,293,523               | 303,416,112               | 3%                 |
| Debt Service                       | 46,789,683        | 48,652,677        | 58,305,801                | 60,515,966                | 4%                 |
| Transfers Out                      | 42,116,454        | 44,907,028        | 32,958,172                | 16,731,736                | -49%               |
| Contingencies                      | 0                 | 0                 | 18,735,515                | 42,473,204                | 127%               |
| Ending Fund Balance                | 354,782,329       | 471,097,550       | 129,895,667               | 143,461,079               | 10%                |
| TOTAL REQUIREMENTS                 | 1,786,039,312     | 2,013,086,398     | 2,073,131,630             | 2,019,516,809             | -3%                |
| Requirements by Object:            |                   |                   |                           |                           |                    |
| Personnel Services                 | 585,643,110       | 606,976,989       | 657,854,130               | 691,069,466               | 5%                 |
| Materials & Services               | 725,148,536       | 824,113,244       | 1,123,505,686             | 1,022,134,657             | -9%                |
| Capital Outlay                     | 31,934,199        | 17,338,911        | 52,280,337                | 43,130,701                | -18%               |
| Debt Service                       | 46,414,683        | 48,652,677        | 58,289,601                | 60,515,966                | 4%                 |
| Fund Transfers                     | 42,116,454        | 44,907,028        | 32,958,172                | 16,731,736                | -49%               |
| Contingencies                      | 0                 | 0                 | 18,348,037                | 42,473,204                | 131%               |
| Ending Fund Balance                | 354,782,330       | 471,097,550       | 129,895,667               | 143,461,079               | 10%                |
|                                    |                   |                   |                           |                           |                    |