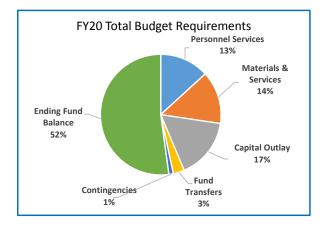

OF JUNE 30 EACH YI<br>Assets:<br>Cash & Investments<br>Fixed Assets<br>TOTAL ASSETS<br>Liabilities and Equity: | 712<br>712<br>712<br>712<br>712<br>712<br>EAR<br>474,715<br>404,101<br>878,816 | 0<br>0<br>0<br>2017-10<br>523,583<br>378,220<br>901,803 | <b>0</b>                  | <b>0</b>                  | <b>0%</b>       |
| Resources:<br>Beginning Fund Balance<br>TOTAL FUND RESOURCES<br>Requirements:<br>Transfers Out<br>TOTAL FUND REQUIREMENTS<br>BALANCE SHEET AS OF JUNE 30 EACH YI<br>Assets:<br>Cash & Investments<br>Fixed Assets<br>TOTAL ASSETS                            | 712<br>712<br>712<br>712<br>712<br>712<br>8474,715<br>404,101                  | 0<br>0<br>2017 - 10<br>523,583<br>378,220               | <b>0</b>                  | <b>0</b>                  | <b>0%</b>       |





### Established in 1946 ALTO PARK WATER DISTRICT

1040 NE 44th Ave Suite 4 Portland, Oregon 97213

#### Board Chair: Carol Wright

Budget Officer: Michelle Freed

503-548-6332

#### Background:

Five board members elected to four-year terms serve without compensation. Alto Park Water District does not provide any water service. Water is provided by the City of Portland. The District contracts with the City of Lake Oswego for fire protection for the 32 properties within the district.

Alto Park Water District is located between the cities of Portland and Lake Oswego.

#### Permanent Property Tax Rate: \$1.5985

#### Highlights of the 2019-20 Budget:

- The total budget, the General Fund, Increasing from \$83,340 to \$90,684.
- The only major expense, providing fire protection services via