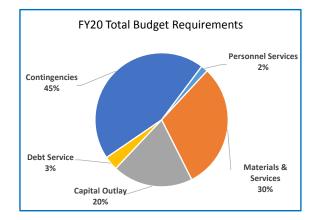

economic development projects, such as a park and ride.

The agency will issue \$3.4 million in bonds in FY20 to begin the Tax Increment Financed projects.

#### Outstanding Debt as of 6-30-19: None



| Urban Renewal Agency<br>City of Fairview | 2016-17 | 2017-18 | 2018-19 | 2019-20 |
|------------------------------------------|---------|---------|---------|---------|
| Base Frozen Value in Millions            | \$ 0.0  | \$ 0.0  | \$153.6 | \$153.6 |
| Excess Value in Millions                 | \$ 0.0  | \$ 0.0  | \$0.0   | \$7.4   |
| Total Value All Plan Areas in Millions   | \$ 0.0  | \$ 0.0  | \$153.6 | \$161.1 |
| Number of Plan Areas                     | 0       | 0       | 1       | 1       |
| Measure 5 Loss                           | \$0.0   | \$0.0   | \$0.0   | \$-162  |





# Fairview URA

| Annual | Report |
|--------|--------|
|--------|--------|

| -                                                                                                                               | 2016-17<br>Actual     | 2017-18<br>Actual | 2018-19<br>Revised Budget | 2019-20<br>Adopted Budget       | Budget<br>% Change |
|---------------------------------------------------------------------------------------------------------------------------------|-----------------------|-------------------|---------------------------|---------------------------------|--------------------|
| SUMMARY OF GENERAL FUND (District has                                                                                           | s only this one fund) |                   |                           |