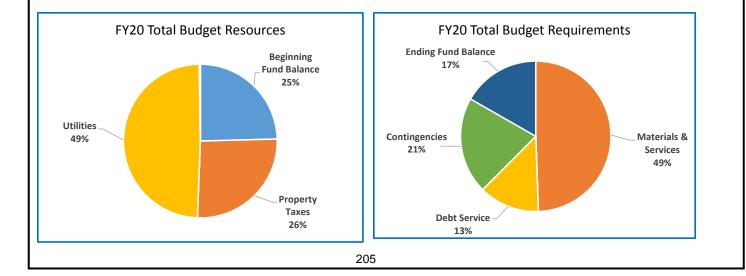

|                                  | 2016-17   | 2017-18   | 2018-19        | 2019-20        | Budge   |
|----------------------------------|-----------|-----------|----------------|----------------|---------|
|                                  | Actual    | Actual    | Revised Budget | Adopted Budget | % Chang |
|                                  |           |           |                |                |         |
| DETAIL OF GENERAL FUND           |           |           |                |                |         |
| Resources:                       |           |           |                |                |         |
| Beginning Fund Balance           | 3,443,224 | 3,724,638 | 2,237,320      | 2,700,000      | 21%     |
| Property Tax                     | 819,961   | 870,520   | 898,511        | 921,291        | 3%      |
| Other Taxes                      | 385,965   | 411,750   | 416,092        | 421,000        | 1%      |
| Federal Revenue                  | 0         | 10,200    | 75,250         | 0              | -100%   |
| State Revenue                    | 42,026    | 169,527   | 123,920        | 209,220        | 69%     |
| Local Revenue                    | 0         | 0         | 27,000         | 143,000        | 430%    |
| Fees and Charges                 | 517,188   | 533,505   | 740,039        | 616,150        | -17%    |
| Other Income                     | 66,293    | 102,592   | 170,047        | 201,972        | 19%     |
| Transfers In                     | 0         | 0         | 0              | 451,092        | 0%      |
| TOTAL FUND RESOURCES             | 5,274,657 | 5,822,732 | 4,688,179      | 5,663,725      | 21%     |
| Requirements:                    |           |           |                |                |         |
| Administrative Services          | 324,259   | 1,799,385 | 485,097        | 540,030        | 119     |
| Community Development            | 58,798    | 54,601    | 267,695        | 270,495        | 19      |
| Parks, Recreation and Culture    | 148,094   | 194,120   | 577,328        | 994,975        | 72%     |
| Public Safety                    | 914,391   | 943,650   | 988,050        | 1,018,809      | 3%      |
| Public Works                     | 109,569   | 133,637   | 134,365        | 158,252        | 18%     |
| Prior Period Adjustment          | 18,383    | 0         | 0              | 0              | 0%      |
| Transfers Out                    | 0         | 105,000   | 300,000        | 920,000        | 2079    |
| Contingencies                    | 0         | 0         | 850,000        | 850,000        | 0%      |
| Reserved for Future Expenditures | 0         | 55,539    | 958,000        | 870,000        | -9%     |
| Ending Fund Balance              | 3,701,163 | 2,536,800 | 127,644        | 41,164         | -68%    |
| TOTAL FUND REQUIREMENTS          | 5,274,657 | 5,822,732 | 4,688,179      | 5,663,725      | 21%     |