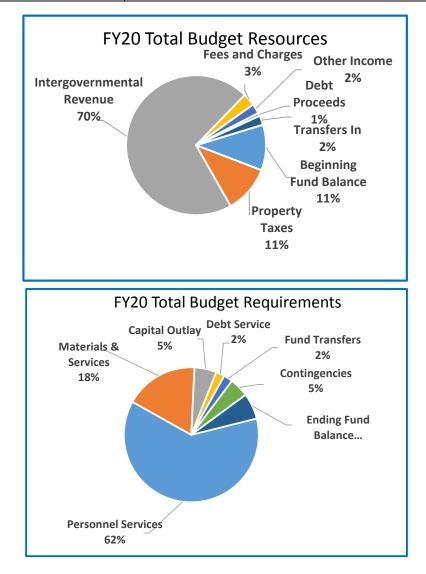

### SUMMARY OF BUDGET TOTALS

| Multnomah County Multnomah County Library District  | 1,786,039,312        |                      |                      |                      |
|-----------------------------------------------------|----------------------|----------------------|----------------------|----------------------|
| Multhomah County Library District                   | , , ,                | 2,013,086,398        | 2,073,131,630        | 2,019,516,809        |
|                                                     | 90,213,481           | 116,757,688          | 124,890,530          | 137,599,391          |
| East Multnomah Soil & Water                         | 15,301,227           | 16,157,878           | 15,291,311           | 16,134,201           |
| West Multnomah Soil & Water                         | 2,787,297            | 3,421,684            | 3,231,795            | 3,096,336            |
| Port Of Portland                                    | 1,387,891,698        | 1,412,652,096        | 2,290,175,251        | 1,818,198,609        |
| Metro                                               | 604,440,997          | 724,670,745          | 685,520,067          | 1,348,853,894        |
| TriMet                                              | 1,146,198,165        | 1,446,248,850        | 1,410,563,312        | 1,528,880,086        |
| Subtotal Regional Districts                         | 3,246,832,865        | 3,719,908,941        | 4,529,672,266        | 4,852,762,517        |
| Troutdale URA                                       | 655,366              | 5,602,060            | 3,137,165            | 6,983,101            |
| Wood Village URA                                    | 236,158              | 1,481,628            | 1,125,766            | 1,050,318            |
| Fairview URA                                        | 230,130              | 1,401,020            | 650,000              | 3,884,922            |
| Gresham Redevelopment Comm                          | 18,539,208           | 17,255,010           | 30,682,000           | 31,324,700           |
| Prosper Portland                                    | 542,946,647          | 423,920,387          | 449,463,209          | 389,217,225          |
| Cities:                                             | 542,940,047          | 423,920,367          | 449,403,209          | 309,217,225          |
| City of Fairview                                    | 20,833,707           | 22,558,571           | 24,734,237           | 29,351,215           |
| City of Gresham                                     | 393,745,839          | 423,199,178          | 624,822,080          | 627,009,584          |
| City of Maywood Park                                | 690,357              | 721,159              | 713,955              | 761,400              |
| City of Portland                                    | 4,956,991,716        | 4,912,273,853        | 5,322,306,617        | 5,600,379,559        |
| City of Troutdale                                   | 38,316,849           | 51,539,995           | 44,892,733           | 50,476,756           |
| City of Wood Village                                | 9,134,862            | 10,065,268           | 12,861,189           | 15,686,718           |
| Subtotal UR Agencies and Cities                     | 5,982,090,709        | 5,868,617,109        | 6,515,388,951        | 6,756,125,498        |
|                                                     |                      |                      |                      |                      |
| Mt Hood Community College                           | 163,341,514          | 139,867,735          | 161,743,578          | 165,467,020          |
| Portland Community College                          | 631,228,697          | 812,724,349          | 595,510,676          | 831,915,504          |
| Subtotal Community Colleges                         | 794,570,211          | 952,592,084          | 757,254,254          | 997,382,524          |
| Multnomah ESD                                       | 79,917,032           | 82,419,509           | 91,272,322           | 95,044,543           |
| Portland Public Schools                             | 1,147,352,425        | 1,537,609,000        | 1,506,992,288        | 1,379,458,000        |
| Parkrose School District                            | 56,220,748           | 56,656,022           | 60,726,796           | 61,594,953           |
| Reynolds School District                            | 312,835,940          | 307,380,508          | 222,510,110          | 200,790,644          |
| Gresham-Barlow School District                      | 424,844,233          | 441,047,621          | 502,926,209          | 364,266,235          |
| Centennial School District                          | 81,007,383           | 88,355,719           | 93,462,930           | 99,943,846           |
| Corbett School District                             | 13,991,681           | 15,075,246           | 18,440,107           | 16,816,682           |
| David Douglas School District                       | 177,740,221          | 187,359,094          | 194,321,690          | 197,289,942          |
| Riverdale School District                           | 13,268,927           | 13,974,639           | 13,346,945           | 14,562,490           |
| Subtotal K-12 School Districts                      | 2,307,178,590        | 2,729,877,358        | 2,703,999,397        | 2,429,767,335        |
| Multnomah RFPD District 10                          | 3,086,876            | 3,161,709            | 2,459,450            | 2,396,981            |
| Riverdale RFPD District 11J                         | 2,116,770            | 2,206,920            | 2,134,322            | 2,035,564            |
| Corbett RFPD District 14                            | 1,272,226            | 1,415,283            | 1,308,264            | 956,130              |
| Sauvie Island RFPD 30J                              | 698,169              | 697,959              | 774,830              | 835,670              |
| Subtotal Fire Districts                             | 7,174,041            | 7,481,871            | 6,676,866            | 6,224,345            |
| Alta Dark Water District                            | 07 007               | 04 204               | 07 740               | 00.004               |
| Alto Park Water District                            | 97,097<br>588 305    | 84,394<br>468.005    | 83,340<br>504 700    | 90,684               |
| Burlington Water District<br>Corbett Water District | 588,305<br>1,649,152 | 468,005<br>1,750,318 | 504,700<br>1,745,368 | 529,000<br>1,505,035 |
| Lusted Water District                               | 769,773              | 840,379              | 4,940,649            | 5,070,344            |
| Palatine Hill Water District                        | 3,053,603            | 2,776,375            | 2,932,184            | 3,156,430            |
| Pleasant Home Water District                        | 704,453              | 994,299              | 720,076              | 689,937              |
| Valley View Water District                          | 1,527,617            | 1,674,840            | 1,678,456            | 1,770,532            |
| Subtotal Water Districts                            | 8,390,000            | 8,588,610            | 12,604,773           | <b>12,811,962</b>    |
|                                                     |                      |                      | • •                  |                      |
| Dunthorpe Riverdale Sewer                           | 1,624,422            | 1,718,611            | 1,678,000            | 1,881,500            |
| Mid County Lighting                                 | 558,190              | 732,264              | 805,000              | 688,000              |
|                                                     | 2 102 612            | 2,450,875            | 2,483,000            | 2 560 500            |
| Subtotal County Svc Districts                       | 2,182,612            | 2,750,075            | 2,403,000            | 2,569,500            |