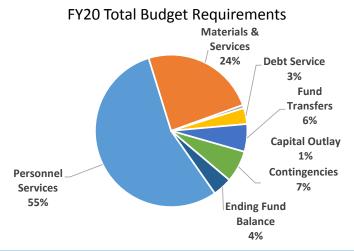

## **Multnomah County**

Annual Report

|                                    | 2016-17<br>Actual | 2017-18<br>Actual | 2018-19<br>Revised Budget | 2019-20<br>Adopted Budget | Budget<br>% Change |
|------------------------------------|-------------------|-------------------|---------------------------|---------------------------|--------------------|
|                                    |                   |                   | j                         |                           |                    |
| SUMMARY OF ALL FUNDS               |                   |                   |                           |                           |                    |
| Property Tax Breakdown:            |                   |                   |                           |                           |                    |
| Permanent Rate Property Taxes      | 277,905,689       | 291,709,382       | 301,489,300               | 312,065,992               | 4%                 |
| Prior Years Property Taxes         | 5,301,354         | 11,399,010        | 5,955,757                 | 4,149,267                 | -30%               |
| Payments in Lieu of Property Taxes | 581,693           | 657,735           | 274,129                   | 69,300                    | -75%               |
| Total Property Taxes               | 283,788,736       | 303,766,128       | 307,719,186               | 316,284,559               | 3%                 |
| Resources:                         |                   |                   |                           |                           |                    |
| Beginning Fund Balance             | 394,393,865       | 365,688,853       | 405,691,544               | 386,822,089               | -5%                |
| Property Taxes                     | 283,788,736       | 303,766,128       | 307,719,186               | 316,284,559               | 3%                 |
| Other Taxes                        | 160,662,174       | 170,364,713       | 171,185,862               | 179,373,058               | 5%                 |
| Intergovernmental Revenue          | 432,760,659       | 466,886,969       | 603,695,295               | 536,750,960               | -11%               |
| Fees and Charges                   | 417,153,958       | 435,260,167       | 492,366,684               | 527,586,366               | 7%                 |
| Other Income                       | 53,812,563        | 41,845,782        | 46,016,974                | 36,318,041                | -21%               |
| Debt Proceeds                      | 1,350,903         | 184,366,758       | 13,497,913                | 19,650,000                | 46%                |
| Transfers In                       | 42,116,454        | 44,907,028        | 32,958,172                | 16,731,736                | -49%               |
| TOTAL RESOURCES                    | 1,786,039,312     | 2,013,086,398     | 2,073,131,630             | 2,019,516,809             | -3%                |
| Requirements by Function:          |                   |                   |                           |                           |                    |
| Administrative Services            | 457,897,542       | 546,880,803       | 816,632,706               | 719,277,833               | -12%               |
| Community Development              | 102,096,041       | 102,032,430       | 139,142,380               | 136,043,561               | -2%                |
| Social Services                    | 446,418,011       | 446,225,673       | 499,067,507               | 509,472,961               | 2%                 |
| Parks, Recreation and Culture      | 72,940,866        | 76,817,086        | 84,100,359                | 88,124,357                | 5%                 |
| Public Safety                      | 262,998,386       | 276,473,151       | 294,293,523               | 303,416,112               | 3%                 |
| Debt Service                       | 46,789,683        | 48,652,677        | 58,305,801                | 60,515,966                | 4%                 |
| Transfers Out                      | 42,116,454        | 44,907,028        | 32,958,172                | 16,731,736                | -49%               |
| Contingencies                      | 0                 | 0                 | 18,735,515                | 42,473,204                | 127%               |
| Ending Fund Balance                | 354,782,329       | 471,097,550       | 129,895,667               | 143,461,079               | 10%                |
| TOTAL REQUIREMENTS                 | 1,786,039,312     | 2,013,086,398     | 2,073,131,630             | 2,019,516,809             | -3%                |
| Requirements by Object:            |                   |                   |                           |                           |                    |
| Personnel Services                 | 585,643,110       | 606,976,989       | 657,854,130               | 691,069,466               | 5%                 |
| Materials & Services               | 725,148,536       | 824,113,244       | 1,123,505,686             | 1,022,134,657             | -9%                |
| Capital Outlay                     | 31,934,199        | 17,338,911        | 52,280,337                | 43,130,701                | -18%               |
| Debt Service                       | 46,414,683        | 48,652,677        | 58,289,601                | 60,515,966                | 4%                 |
| Fund Transfers                     | 42,116,454        | 44,907,028        | 32,958,172                | 16,731,736                | -49%               |
| Contingencies                      | 0                 | 0                 | 18,348,037                | 42,473,204                | 131%               |
| Ending Fund Balance                | 354,782,330       | 471,097,550       | 129,895,667               | 143,461,079               | 10%                |
|                                    |                   |                   |                           |                           |                    |