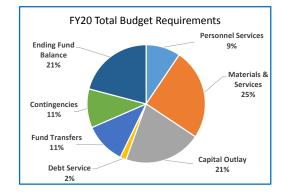

#### Highlights of the 2019-20 Budget:

- The total budget decreases by \$54 million (3%) to \$2,019 million.
- The General Fund increases by \$46 million (7%) to \$688 million.
- Staffing is reduced by 60 Full Time Equivalent positions to 5,117 positions.
- Departments submitted 3% reduction plans; most of the savings from the accepted plans were reallocated to increased social services throughout the county

## **Multnomah County**

Annual Report

|                                    | 2016-17<br>Actual | 2017-18<br>Actual | 2018-19<br>Revised Budget | 2019-20<br>Adopted Budget | Budget<br>% Change |
|------------------------------------|-------------------|-------------------|---------------------------|---------------------------|--------------------|
|                                    |                   |                   | j                         |                           |                    |
| SUMMARY OF ALL FUNDS               |                   |                   |                           |                           |                    |
| Property Tax Breakdown:            |                   |                   |                           |                           |                    |
| Permanent Rate Property Taxes      | 277,905,689       | 291,709,382       | 301,489,300               | 312,065,992               | 4%                 |
| Prior Years Property Taxes         | 5,301,354         | 11,399,010        | 5,955,757                 | 4,149,267                 | -30%               |
| Payments in Lieu of Property Taxes | 581,693           | 657,735           | 274,129                   | 69,300                    | -75%               |
| Total Property Taxes               | 283,788,736       | 303,766,128       | 307,719,186               | 316,284,559               | 3%                 |
| Resources:                         |                   |                   |                           |                           |                    |
| Beginning Fund Balance             | 394,393,865       | 365,688,853       | 405,691,544               | 386,822,089               | -5%                |
| Property Taxes                     | 283,788,736       | 303,766,128       | 307,719,186               | 316,284,559               | 3%                 |
| Other Taxes                        | 160,662,174       | 170,364,713       | 171,185,862               | 179,373,058               | 5%                 |
| Intergovernmental Revenue          | 432,760,659       | 466,886,969       | 603,695,295               | 536,750,960               | -11%               |
| Fees and Charges                   | 417,153,958       | 435,260,167       | 492,366,684               | 527,586,366               | 7%                 |
| Other Income                       | 53,812,563        | 41,845,782        | 46,016,974                | 36,318,041                | -21%               |
| Debt Proceeds                      | 1,350,903         | 184,366,758       | 13,497,913                | 19,650,000                | 46%                |
| Transfers In                       | 42,116,454        | 44,907,028        | 32,958,172                | 16,731,736                | -49%               |
| TOTAL RESOURCES                    | 1,786,039,312     | 2,013,086,398     | 2,073,131,630             | 2,019,516,809             | -3%                |
| Requirements by Function:          |                   |                   |                           |                           |                    |
| Administrative Services            | 457,897,542       | 546,880,803       | 816,632,706               | 719,277,833               | -12%               |
| Community Development              | 102,096,041       | 102,032,430       | 139,142,380               | 136,043,561               | -2%                |
| Social Services                    | 446,418,011       | 446,225,673       | 499,067,507               | 509,472,961               | 2%                 |
| Parks, Recreation and Culture      | 72,940,866        | 76,817,086        | 84,100,359                | 88,124,357                | 5%                 |
| Public Safety                      | 262,998,386       | 276,473,151       | 294,293,523               | 303,416,112               | 3%                 |
| Debt Service                       | 46,789,683        | 48,652,677        | 58,305,801                | 60,515,966                | 4%                 |
| Transfers Out                      | 42,116,454        | 44,907,028        | 32,958,172                | 16,731,736                | -49%               |
| Contingencies                      | 0                 | 0                 | 18,735,515                | 42,473,204                | 127%               |
| Ending Fund Balance                | 354,782,329       | 471,097,550       | 129,895,667               | 143,461,079               | 10%                |
| TOTAL REQUIREMENTS                 | 1,786,039,312     | 2,013,086,398     | 2,073,131,630             | 2,019,516,809             | -3%                |
| Requirements by Object:            |                   |                   |                           |                           |                    |
| Personnel Services                 | 585,643,110       | 606,976,989       | 657,854,130               | 691,069,466               | 5%                 |
| Materials & Services               | 725,148,536       | 824,113,244       | 1,123,505,686             | 1,022,134,657             | -9%                |
| Capital Outlay                     | 31,934,199        | 17,338,911        | 52,280,337                | 43,130,701                | -18%               |
| Debt Service                       | 46,414,683        | 48,652,677        | 58,289,601                | 60,515,966                | 4%                 |
| Fund Transfers                     | 42,116,454        | 44,907,028        | 32,958,172                | 16,731,736                | -49%               |
| Contingencies                      | 0                 | 0                 | 18,348,037                | 42,473,204                | 131%               |
| Ending Fund Balance                | 354,782,330       | 471,097,550       | 129,895,667               | 143,461,079               | 10%                |
|                                    |                   |                   |                           |                           |                    |