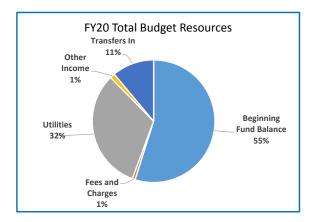

### SUMMARY OF BUDGET TOTALS

| Multnomah County Multnomah County Library District  | 1,786,039,312        |                      |                      |                      |
|-----------------------------------------------------|----------------------|----------------------|----------------------|----------------------|
| Multhomah County Library District                   | , , ,                | 2,013,086,398        | 2,073,131,630        | 2,019,516,809        |
|                                                     | 90,213,481           | 116,757,688          | 124,890,530          | 137,599,391          |
| East Multnomah Soil & Water                         | 15,301,227           | 16,157,878           | 15,291,311           | 16,134,201           |
| West Multnomah Soil & Water                         | 2,787,297            | 3,421,684            | 3,231,795            | 3,096,336            |
| Port Of Portland                                    | 1,387,891,698        | 1,412,652,096        | 2,290,175,251        | 1,818,198,609        |
| Metro                                               | 604,440,997          | 724,670,745          | 685,520,067          | 1,348,853,894        |
| TriMet                                              | 1,146,198,165        | 1,446,248,850        | 1,410,563,312        | 1,528,880,086        |
| Subtotal Regional Districts                         | 3,246,832,865        | 3,719,908,941        | 4,529,672,266        | 4,852,762,517        |
| Troutdale URA                                       | 655,366              | 5,602,060            | 3,137,165            | 6,983,101            |
| Wood Village URA                                    | 236,158              | 1,481,628            | 1,125,766            | 1,050,318            |
| Fairview URA                                        | 230,130              | 1,401,020            | 650,000              | 3,884,922            |
| Gresham Redevelopment Comm                          | 18,539,208           | 17,255,010           | 30,682,000           | 31,324,700           |
| Prosper Portland                                    | 542,946,647          | 423,920,387          | 449,463,209          | 389,217,225          |
| Cities:                                             | 542,940,047          | 423,920,367          | 449,403,209          | 309,217,225          |
| City of Fairview                                    | 20,833,707           | 22,558,571           | 24,734,237           | 29,351,215           |
| City of Gresham                                     | 393,745,839          | 423,199,178          | 624,822,080          | 627,009,584          |
| City of Maywood Park                                | 690,357              | 721,159              | 713,955              | 761,400              |
| City of Portland                                    | 4,956,991,716        | 4,912,273,853        | 5,322,306,617        | 5,600,379,559        |
| City of Troutdale                                   | 38,316,849           | 51,539,995           | 44,892,733           | 50,476,756           |
| City of Wood Village                                | 9,134,862            | 10,065,268           | 12,861,189           | 15,686,718           |
| Subtotal UR Agencies and Cities                     | 5,982,090,709        | 5,868,617,109        | 6,515,388,951        | 6,756,125,498        |
|                                                     |                      |                      |                      |                      |
| Mt Hood Community College                           | 163,341,514          | 139,867,735          | 161,743,578          | 165,467,020          |
| Portland Community College                          | 631,228,697          | 812,724,349          | 595,510,676          | 831,915,504          |
| Subtotal Community Colleges                         | 794,570,211          | 952,592,084          | 757,254,254          | 997,382,524          |
| Multnomah ESD                                       | 79,917,032           | 82,419,509           | 91,272,322           | 95,044,543           |
| Portland Public Schools                             | 1,147,352,425        | 1,537,609,000        | 1,506,992,288        | 1,379,458,000        |
| Parkrose School District                            | 56,220,748           | 56,656,022           | 60,726,796           | 61,594,953           |
| Reynolds School District                            | 312,835,940          | 307,380,508          | 222,510,110          | 200,790,644          |
| Gresham-Barlow School District                      | 424,844,233          | 441,047,621          | 502,926,209          | 364,266,235          |
| Centennial School District                          | 81,007,383           | 88,355,719           | 93,462,930           | 99,943,846           |
| Corbett School District                             | 13,991,681           | 15,075,246           | 18,440,107           | 16,816,682           |
| David Douglas School District                       | 177,740,221          | 187,359,094          | 194,321,690          | 197,289,942          |
| Riverdale School District                           | 13,268,927           | 13,974,639           | 13,346,945           | 14,562,490           |
| Subtotal K-12 School Districts                      | 2,307,178,590        | 2,729,877,358        | 2,703,999,397        | 2,429,767,335        |
| Multnomah RFPD District 10                          | 3,086,876            | 3,161,709            | 2,459,450            | 2,396,981            |
| Riverdale RFPD District 11J                         | 2,116,770            | 2,206,920            | 2,134,322            | 2,035,564            |
| Corbett RFPD District 14                            | 1,272,226            | 1,415,283            | 1,308,264            | 956,130              |
| Sauvie Island RFPD 30J                              | 698,169              | 697,959              | 774,830              | 835,670              |
| Subtotal Fire Districts                             | 7,174,041            | 7,481,871            | 6,676,866            | 6,224,345            |
| Alta Dark Water District                            | 07 007               | 04 204               | 07 740               | 00.004               |
| Alto Park Water District                            | 97,097<br>588 305    | 84,394<br>468.005    | 83,340<br>504 700    | 90,684               |
| Burlington Water District<br>Corbett Water District | 588,305<br>1,649,152 | 468,005<br>1,750,318 | 504,700<br>1,745,368 | 529,000<br>1,505,035 |
| Lusted Water District                               | 769,773              | 840,379              | 4,940,649            | 5,070,344            |
| Palatine Hill Water District                        | 3,053,603            | 2,776,375            | 2,932,184            | 3,156,430            |
| Pleasant Home Water District                        | 704,453              | 994,299              | 720,076              | 689,937              |
| Valley View Water District                          | 1,527,617            | 1,674,840            | 1,678,456            | 1,770,532            |
| Subtotal Water Districts                            | 8,390,000            | 8,588,610            | 12,604,773           | <b>12,811,962</b>    |
|                                                     |                      |                      | • •                  |                      |
| Dunthorpe Riverdale Sewer                           | 1,624,422            | 1,718,611            | 1,678,000            | 1,881,500            |
| Mid County Lighting                                 | 558,190              | 732,264              | 805,000              | 688,000              |
|                                                     | 2 102 612            | 2,450,875            | 2,483,000            | 2 560 500            |
| Subtotal County Svc Districts                       | 2,182,612            | 2,750,075            | 2,403,000            | 2,569,500            |