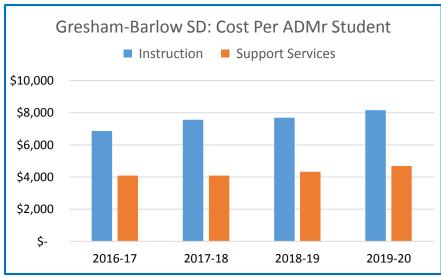

sham Grade, Orient school districts as well as approximately one-third of the Boring school district were merged with the high school district. Education programs are conducted in eleven elementary schools, five middle schools, three high schools and three charter schools.

Gresham-Barlow School District boundaries encompass a fifty-four square mile area. An estimated population of 79,000 is served by the District in the cities of Gresham and Troutdale and in the unincorporated areas of the county. The boundary extends into Clackamas County.

#### Permanent Property Tax Rate: \$4.5268

\*This district is not a member of TSCC so TSCC has not reviewed or certified its budget. The financial data presented here is shown as received from the district and has not been subject to TSCC review.





### **Gresham-Barlow School District 10J**

#### Outstanding Debt as of 6-30-19: \$293,557,752

| Gresham-Barlow SD 10J                                                                 | 2016-17                          | 2017-18                          | 2018-19                          | 2019-20                          |
|---------------------------------------------------------------------------------------|----------------------------------|----------------------------------|----------------------------------|----------------------------------|
| Assessed Value in Billions                                                            | \$6.182                          | \$6.441                          | \$6.637                          | \$6.879                          |
| Real Marke