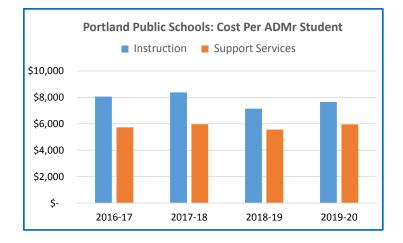

| 57,994                                       | 57,644                                       | 57,779                                       |
| * Latest May estimates from ODE web site                                                                            |                                              |                                              |                                              |                                              |
|                                                                                                                     |                                              |                                              |                                              |                                              |







## **Portland Public Schools**

Annual Report

|                                                                  | 2016-17       | 2017-18       | 2018-19<br>Revised | 2019-20<br>Adopted | Budget<br>% |
|------------------------------------------------------------------|---------------|---------------|--------------------|--------------------|-------------|
|                                                                  | Actual        | Actual        | Budget             | Budget             | Change      |
| SUMMARY OF ALL FUNDS                                             |               | ]             |                    |                    |             |
| Property Tax Breakdown:                                          |               |               |                    |