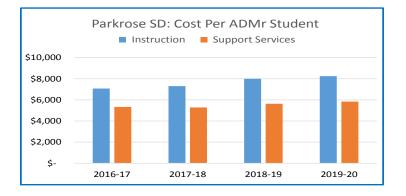

non-profit entities. The District dedicates facility lease payments to capital maintenance.

Most of the district is comprised of older, established neighborhoods, farmland or industrial properties, including Portland International Airport. As such, enrollment has not been increasing like it has in other east county school districts.

Parkrose School District boundaries encompass a fifteen square mile area. An estimated population of 27,000 is served by the district in the cities of Portland and Maywood Park.

#### Permanent Property Tax Rate: \$4.8906

#### Outstanding Debt as of 6-30-19: \$75,027,967

District voters approved a \$63 million bond measure in May 2011 to replace the Middle School and renovate and upgrade facilities.



The new school, completed in 2015, is shown above.





### Parkrose School District 3

| Parkrose SD 3                                                                                          | 2016-17                                        | 2017-18                                        | 2018-19                                        | 2019-20                                           |
|--------------------------------------------------------------------------------------------------------|------------------------------------------------|------------------------------------------------|------------------------------------------------|---------------------------------------------------|
| Assessed Value in Billions                                                                             | \$4.005