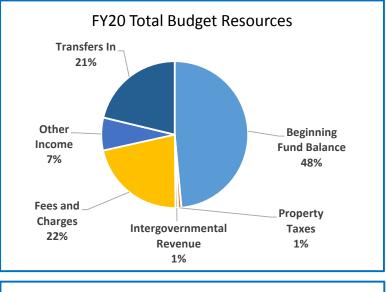

## **Multnomah County**

Annual Report

|                                    | 2016-17<br>Actual | 2017-18<br>Actual | 2018-19<br>Revised Budget | 2019-20<br>Adopted Budget | Budget<br>% Change |
|------------------------------------|-------------------|-------------------|---------------------------|---------------------------|--------------------|
|                                    |                   |                   | j                         |                           |                    |
| SUMMARY OF ALL FUNDS               |                   |                   |                           |                           |                    |
| Property Tax Breakdown:            |                   |                   |                           |                           |                    |
| Permanent Rate Property Taxes      | 277,905,689       | 291,709,382       | 301,489,300               | 312,065,992               | 4%                 |
| Prior Years Property Taxes         | 5,301,354         | 11,399,010        | 5,955,757                 | 4,149,267                 | -30%               |
| Payments in Lieu of Property Taxes | 581,693           | 657,735           | 274,129                   | 69,300                    | -75%               |
| Total Property Taxes               | 283,788,736       | 303,766,128       | 307,719,186               | 316,284,559               | 3%                 |
| Resources:                         |                   |                   |                           |                           |                    |
| Beginning Fund Balance             | 394,393,865       | 365,688,853       | 405,691,544               | 386,822,089               | -5%                |
| Property Taxes                     | 283,788,736       | 303,766,128       | 307,719,186               | 316,284,559               | 3%                 |
| Other Taxes                        | 160,662,174       | 170,364,713       | 171,185,862               | 179,373,058               | 5%                 |
| Intergovernmental Revenue          | 432,760,659       | 466,886,969       | 603,695,295               | 536,750,960               | -11%               |
| Fees and Charges                   | 417,153,958       | 435,260,167       | 492,366,684               | 527,586,366               | 7%                 |
| Other Income                       | 53,812,563        | 41,845,782        | 46,016,974                | 36,318,041                | -21%               |
| Debt Proceeds                      | 1,350,903         | 184,366,758       | 13,497,913                | 19,650,000                | 46%                |
| Transfers In                       | 42,116,454        | 44,907,028        | 32,958,172                | 16,731,736                | -49%               |
| TOTAL RESOURCES                    | 1,786,039,312     | 2,013,086,398     | 2,073,131,630             | 2,019,516,809             | -3%                |
| Requirements by Function:          |                   |                   |                           |                           |                    |
| Administrative Services            | 457,897,542       | 546,880,803       | 816,632,706               | 719,277,833               | -12%               |
| Community Development              | 102,096,041       | 102,032,430       | 139,142,380               | 136,043,561               | -2%                |
| Social Services                    | 446,418,011       | 446,225,673       | 499,067,507               | 509,472,961               | 2%                 |
| Parks, Recreation and Culture      | 72,940,866        | 76,817,086        | 84,100,359                | 88,124,357                | 5%                 |
| Public Safety                      | 262,998,386       | 276,473,151       | 294,293,523               | 303,416,112               | 3%                 |
| Debt Service                       | 46,789,683        | 48,652,677        | 58,305,801                | 60,515,966                | 4%                 |
| Transfers Out                      | 42,116,454        | 44,907,028        | 32,958,172                | 16,731,736                | -49%               |
| Contingencies                      | 0                 | 0                 | 18,735,515                | 42,473,204                | 127%               |
| Ending Fund Balance                | 354,782,329       | 471,097,550       | 129,895,667               | 143,461,079               | 10%                |
| TOTAL REQUIREMENTS                 | 1,786,039,312     | 2,013,086,398     | 2,073,131,630             | 2,019,516,809             | -3%                |
| Requirements by Object:            |                   |                   |                           |                           |                    |
| Personnel Services                 | 585,643,110       | 606,976,989       | 657,854,130               | 691,069,466               | 5%                 |
| Materials & Services               | 725,148,536       | 824,113,244       | 1,123,505,686             | 1,022,134,657             | -9%                |
| Capital Outlay                     | 31,934,199        | 17,338,911        | 52,280,337                | 43,130,701                | -18%               |
| Debt Service                       | 46,414,683        | 48,652,677        | 58,289,601                | 60,515,966                | 4%                 |
| Fund Transfers                     | 42,116,454        | 44,907,028        | 32,958,172                | 16,731,736                | -49%               |
| Contingencies                      | 0                 | 0                 | 18,348,037                | 42,473,204                | 131%               |
| Ending Fund Balance                | 354,782,330       | 471,097,550       | 129,895,667               | 143,461,079               | 10%                |
|                                    |                   |                   |                           |                           |                    |