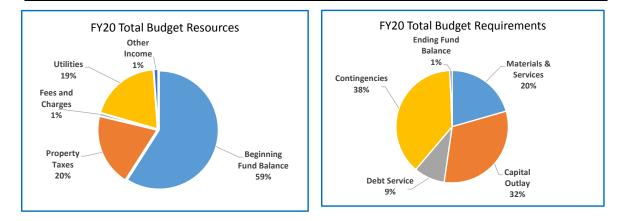

of the water system upgrades.

#### Permanent Property Tax Rate: \$1.7389

Long Term Debt as of 6-30-19: \$1,233,399

| Valley View Water                                           | 2016-17         | 2017-18         | 2018-19         | 2019-20         |
|-------------------------------------------------------------|-----------------|-----------------|-----------------|-----------------|
| Assessed Value in Millions                                  | \$208.6         | \$216.1         | \$224.1         | \$232.0         |
| Real Market Value (M-5) in Millions                         | \$307.7         | \$354.1         | \$368.2         | \$360.8         |
| Property Tax Rate Extended:<br>Operations<br>Measure 5 Loss | \$1.0546<br>\$0 | \$1.6243<br>\$0 | \$1.6423<br>\$0 | \$1.5733<br>\$0 |





# **Valley View Water District**

Annual Report

|                                                          | 2016-17   | 2017-18   | 2018-19        | 2019-20        | Budget   |
|----------------------------------------------------------|-----------|-----------|----------------|----------------|----------|
|                                                          | Actual    | Actual    | Revised Budget | Adopted Budget | % Change |
| SUMMARY OF ALL FUNDS                                     |           |           |                |                |          |
|                                                          |           |           |                |                |          |
| Property Tax Breakdown:<br>Permanent Rate Property Taxes | 209,645   | 331.588   | 345,290