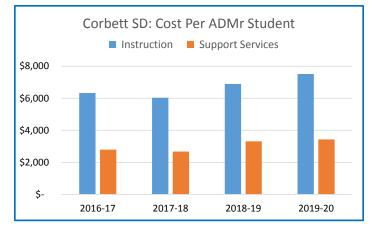

### SUMMARY OF BUDGET TOTALS

| Multnomah County Multnomah County Library District  | 1,786,039,312        |                      |                      |                      |
|-----------------------------------------------------|----------------------|----------------------|----------------------|----------------------|
| Multhomah County Library District                   | , , ,                | 2,013,086,398        | 2,073,131,630        | 2,019,516,809        |
|                                                     | 90,213,481           | 116,757,688          | 124,890,530          | 137,599,391          |
| East Multnomah Soil & Water                         | 15,301,227           | 16,157,878           | 15,291,311           | 16,134,201           |
| West Multnomah Soil & Water                         | 2,787,297            | 3,421,684            | 3,231,795            | 3,096,336            |
| Port Of Portland                                    | 1,387,891,698        | 1,412,652,096        | 2,290,175,251        | 1,818,198,609        |
| Metro                                               | 604,440,997          | 724,670,745          | 685,520,067          | 1,348,853,894        |
| TriMet                                              | 1,146,198,165        | 1,446,248,850        | 1,410,563,312        | 1,528,880,086        |
| Subtotal Regional Districts                         | 3,246,832,865        | 3,719,908,941        | 4,529,672,266        | 4,852,762,517        |
| Troutdale URA                                       | 655,366              | 5,602,060            | 3,137,165            | 6,983,101            |
| Wood Village URA                                    | 236,158              | 1,481,628            | 1,125,766            | 1,050,318            |
| Fairview URA                                        | 230,130              | 1,401,020            | 650,000              | 3,884,922            |
| Gresham Redevelopment Comm                          | 18,539,208           | 17,255,010           | 30,682,000           | 31,324,700           |
| Prosper Portland                                    | 542,946,647          | 423,920,387          | 449,463,209          | 389,217,225          |
| Cities:                                             | 542,940,047          | 423,920,367          | 449,403,209          | 309,217,225          |
| City of Fairview                                    | 20,833,707           | 22,558,571           | 24,734,237           | 29,351,215           |
| City of Gresham                                     | 393,745,839          | 423,199,178          | 624,822,080          | 627,009,584          |
| City of Maywood Park                                | 690,357              | 721,159              | 713,955              | 761,400              |
| City of Portland                                    | 4,956,991,716        | 4,912,273,853        | 5,322,306,617        | 5,600,379,559        |
| City of Troutdale                                   | 38,316,849           | 51,539,995           | 44,892,733           | 50,476,756           |
| City of Wood Village                                | 9,134,862            | 10,065,268           | 12,861,189           | 15,686,718           |
| Subtotal UR Agencies and Cities                     | 5,982,090,709        | 5,868,617,109        | 6,515,388,951        | 6,756,125,498        |
|                                                     |                      |                      |                      |                      |
| Mt Hood Community College                           | 163,341,514          | 139,867,735          | 161,743,578          | 165,467,020          |
| Portland Community College                          | 631,228,697          | 812,724,349          | 595,510,676          | 831,915,504          |
| Subtotal Community Colleges                         | 794,570,211          | 952,592,084          | 757,254,254          | 997,382,524          |
| Multnomah ESD                                       | 79,917,032           | 82,419,509           | 91,272,322           | 95,044,543           |
| Portland Public Schools                             | 1,147,352,425        | 1,537,609,000        | 1,506,992,288        | 1,379,458,000        |
| Parkrose School District                            | 56,220,748           | 56,656,022           | 60,726,796           | 61,594,953           |
| Reynolds School District                            | 312,835,940          | 307,380,508          | 222,510,110          | 200,790,644          |
| Gresham-Barlow School District                      | 424,844,233          | 441,047,621          | 502,926,209          | 364,266,235          |
| Centennial School District                          | 81,007,383           | 88,355,719           | 93,462,930           | 99,943,846           |
| Corbett School District                             | 13,991,681           | 15,075,246           | 18,440,107           | 16,816,682           |
| David Douglas School District                       | 177,740,221          | 187,359,094          | 194,321,690          | 197,289,942          |
| Riverdale School District                           | 13,268,927           | 13,974,639           | 13,346,945           | 14,562,490           |
| Subtotal K-12 School Districts                      | 2,307,178,590        | 2,729,877,358        | 2,703,999,397        | 2,429,767,335        |
| Multnomah RFPD District 10                          | 3,086,876            | 3,161,709            | 2,459,450            | 2,396,981            |
| Riverdale RFPD District 11J                         | 2,116,770            | 2,206,920            | 2,134,322            | 2,035,564            |
| Corbett RFPD District 14                            | 1,272,226            | 1,415,283            | 1,308,264            | 956,130              |
| Sauvie Island RFPD 30J                              | 698,169              | 697,959              | 774,830              | 835,670              |
| Subtotal Fire Districts                             | 7,174,041            | 7,481,871            | 6,676,866            | 6,224,345            |
| Alta Dark Water District                            | 07 007               | 04 204               | 07 740               | 00.004               |
| Alto Park Water District                            | 97,097<br>588 305    | 84,394<br>468.005    | 83,340<br>504 700    | 90,684               |
| Burlington Water District<br>Corbett Water District | 588,305<br>1,649,152 | 468,005<br>1,750,318 | 504,700<br>1,745,368 | 529,000<br>1,505,035 |
| Lusted Water District                               | 769,773              | 840,379              | 4,940,649            | 5,070,344            |
| Palatine Hill Water District                        | 3,053,603            | 2,776,375            | 2,932,184            | 3,156,430            |
| Pleasant Home Water District                        | 704,453              | 994,299              | 720,076              | 689,937              |
| Valley View Water District                          | 1,527,617            | 1,674,840            | 1,678,456            | 1,770,532            |
| Subtotal Water Districts                            | 8,390,000            | 8,588,610            | 12,604,773           | <b>12,811,962</b>    |
|                                                     |                      |                      | • •                  |                      |
| Dunthorpe Riverdale Sewer                           | 1,624,422            | 1,718,611            | 1,678,000            | 1,881,500            |
| Mid County Lighting                                 | 558,190              | 732,264              | 805,000              | 688,000              |
|                                                     | 2 102 612            | 2,450,875            | 2,483,000            | 2 560 500            |
| Subtotal County Svc Districts                       | 2,182,612            | 2,750,075            | 2,403,000            | 2,569,500            |