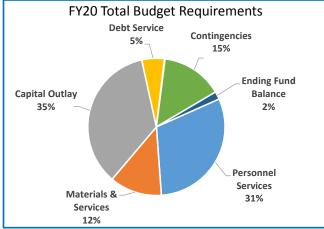

| 1,010                            | 1,022                            | 1,027                            |
| Average Daily Enrollment – ADMr*                                                      | 11,977                           | 12,084                           | 11,821                           | 11,527                           |
| Weighted Enrollment ADMw*                                                             | 14,496                           | 14,398                           | 14,211                           | 13,916                           |
| * Latest May estimates from ODE web site                                              |                                  |                                  |                                  |                                  |





## **Gresham-Barlow School District**

Annual Report

|                                         | 2016-17     | 2017-18     | 2018-19        | 2019-20        | Budget    |
|-----------------------------------------|-------------|-------------|----------------|----------------|-----------|
|                                         | Actual      | Actual      | Revised Budget | Adopted Budget | % Change  |
| SUMMARY OF ALL FUNDS                    |             |             |                |                |           |
| Property Tax Breakdown:                 |             |             |                |                |           |
| Permanent Rate Property Taxes           | 26,459,097  | 43,495,383  | 45,798,014     | 48,604,543     | 6%        |
| Prior Years Property Taxes