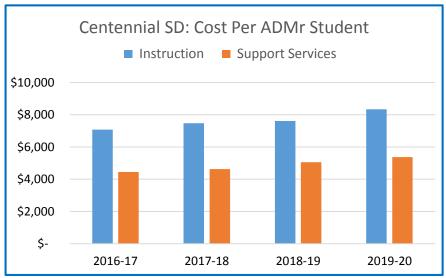

hed with the merger of Lynch and Pleasant Valley School Districts, and the assumption of Gresham's Centennial High School. Education programs are conducted in seven elementary schools, one middle school, one high school and two alternative schools.

Centennial School District boundaries encompass a 21 square mile area. An estimated population of 34,000 is served by the district in the cities of Gresham and Portland and in the unincorporated areas of the county. Boundaries extend into Clackamas County.

Permanent Property Tax Rate: \$4.7448

Outstanding Debt as of 6-30-19: \$21,823,732

\*This district is not a member of TSCC so TSCC has not reviewed or certified its budget. The financial data presented here is shown as received from the district and has not been subject to TSCC review.





### **Centennial School District**

| Centennial SD 28J                                                                    | 2016-17                          | 2017-18                          | 2018-19                          | 2019-20                          |
|--------------------------------------------------------------------------------------|----------------------------------|----------------------------------|----------------------------------|----------------------------------|
| Assessed Value in Billions                                                           | \$2.614                          | \$2.724                          | \$2.822                          | \$2.943                          |
| Real Market Value (M-5) in Billions