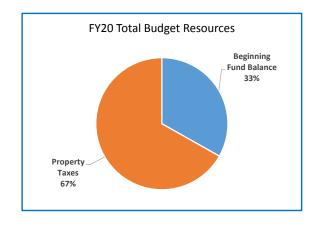

## **Multnomah County**

Annual Report

|                                    | 2016-17<br>Actual | 2017-18<br>Actual | 2018-19<br>Revised Budget | 2019-20<br>Adopted Budget | Budget<br>% Change |
|------------------------------------|-------------------|-------------------|---------------------------|---------------------------|--------------------|
|                                    |                   |                   | j                         |                           |                    |
| SUMMARY OF ALL FUNDS               |                   |                   |                           |                           |                    |
| Property Tax Breakdown:            |                   |                   |                           |                           |                    |
| Permanent Rate Property Taxes      | 277,905,689       | 291,709,382       | 301,489,300               | 312,065,992               | 4%                 |
| Prior Years Property Taxes         | 5,301,354         | 11,399,010        | 5,955,757                 | 4,149,267                 | -30%               |
| Payments in Lieu of Property Taxes | 581,693           | 657,735           | 274,129                   | 69,300                    | -75%               |
| Total Property Taxes               | 283,788,736       | 303,766,128       | 307,719,186               | 316,284,559               | 3%                 |
| Resources:                         |                   |                   |                           |                           |                    |
| Beginning Fund Balance             | 394,393,865       | 365,688,853       | 405,691,544               | 386,822,089               | -5%                |
| Property Taxes                     | 283,788,736       | 303,766,128       | 307,719,186               | 316,284,559               | 3%                 |
| Other Taxes                        | 160,662,174       | 170,364,713       | 171,185,862               | 179,373,058               | 5%                 |
| Intergovernmental Revenue          | 432,760,659       | 466,886,969       | 603,695,295               | 536,750,960               | -11%               |
| Fees and Charges                   | 417,153,958       | 435,260,167       | 492,366,684               | 527,586,366               | 7%                 |
| Other Income                       | 53,812,563        | 41,845,782        | 46,016,974                | 36,318,041                | -21%               |
| Debt Proceeds                      | 1,350,903         | 184,366,758       | 13,497,913                | 19,650,000                | 46%                |
| Transfers In                       | 42,116,454        | 44,907,028        | 32,958,172                | 16,731,736                | -49%               |
| TOTAL RESOURCES                    | 1,786,039,312     | 2,013,086,398     | 2,073,131,630             | 2,019,516,809             | -3%                |
| Requirements by Function:          |                   |                   |                           |                           |                    |
| Administrative Services            | 457,897,542       | 546,880,803       | 816,632,706               | 719,277,833               | -12%               |
| Community Development              | 102,096,041       | 102,032,430       | 139,142,380               | 136,043,561               | -2%                |
| Social Services                    | 446,418,011       | 446,225,673       | 499,067,507               | 509,472,961               | 2%                 |
| Parks, Recreation and Culture      | 72,940,866        | 76,817,086        | 84,100,359                | 88,124,357                | 5%                 |
| Public Safety                      | 262,998,386       | 276,473,151       | 294,293,523               | 303,416,112               | 3%                 |
| Debt Service                       | 46,789,683        | 48,652,677        | 58,305,801                | 60,515,966                | 4%                 |
| Transfers Out                      | 42,116,454        | 44,907,028        | 32,958,172                | 16,731,736                | -49%               |
| Contingencies                      | 0                 | 0                 | 18,735,515                | 42,473,204                | 127%               |
| Ending Fund Balance                | 354,782,329       | 471,097,550       | 129,895,667               | 143,461,079               | 10%                |
| TOTAL REQUIREMENTS                 | 1,786,039,312     | 2,013,086,398     | 2,073,131,630             | 2,019,516,809             | -3%                |
| Requirements by Object:            |                   |                   |                           |                           |                    |
| Personnel Services                 | 585,643,110       | 606,976,989       | 657,854,130               | 691,069,466               | 5%                 |
| Materials & Services               | 725,148,536       | 824,113,244       | 1,123,505,686             | 1,022,134,657             | -9%                |
| Capital Outlay                     | 31,934,199        | 17,338,911        | 52,280,337                | 43,130,701                | -18%               |
| Debt Service                       | 46,414,683        | 48,652,677        | 58,289,601                | 60,515,966                | 4%                 |
| Fund Transfers                     | 42,116,454        | 44,907,028        | 32,958,172                | 16,731,736                | -49%               |
| Contingencies                      | 0                 | 0                 | 18,348,037                | 42,473,204                | 131%               |
| Ending Fund Balance                | 354,782,330       | 471,097,550       | 129,895,667               | 143,461,079               | 10%                |
|                                    |                   |                   |                           |                           |                    |