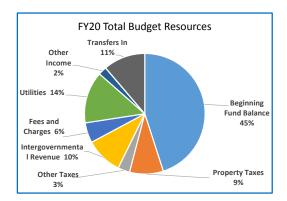

#### Highlights of the 2019-20 Budget:

- The total budget decreases by \$54 million (3%) to \$2,019 million.
- The General Fund increases by \$46 million (7%) to \$688 million.
- Staffing is reduced by 60 Full Time Equivalent positions to 5,117 positions.
- Departments submitted 3% reduction plans; most of the savings from the accepted plans were reallocated to increased social services throughout the county

## **Multnomah County**

Annual Report

|                                    | 2016-17<br>Actual | 2017-18<br>Actual | 2018-19<br>Revised Budget | 2019-20<br>Adopted Budget | Budget<br>% Change |
|------------------------------------|-------------------|-------------------|---------------------------|---------------------------|--------------------|
|                                    |                   |                   | j                         |                           |                    |
| SUMMARY OF ALL FUNDS               |                   |                   |                           |                           |                    |
| Property Tax Breakdown:            |                   |                   |                           |                           |                    |
| Permanent Rate Property Taxes      | 277,905,689       | 291,709,382       | 301,489,300               | 312,065,992               | 4%                 |
| Prior Years Property Taxes         | 5,301,354         | 11,399,010        | 5,955,757                 | 4,149,267                 | -30%               |
| Payments in Lieu of Property Taxes | 581,693           | 657,735           | 274,129                   | 69,300                    | -75%               |
| Total Property Taxes               | 283,788,736       | 303,766,128       | 307,719,186               | 316,284,559               | 3%                 |
| Resources:                         |                   |                   |                           |                           |                    |
| Beginning Fund Balance             | 394,393,865       | 365,688,853       | 405,691,544               | 386,822,089               | -5%                |
| Property Taxes                     | 283,788,736       | 303,766,128       | 307,719,186               | 316,284,559               | 3%                 |
| Other Taxes                        | 160,662,174       | 170,364,713       | 171,185,862               | 179,373,058               | 5%                 |
| Intergovernmental Revenue          | 432,760,659       | 466,886,969       | 603,695,295               | 536,750,960               | -11%               |
| Fees and Charges                   | 417,153,958       | 435,260,167       | 492,366,684               | 527,586,366               | 7%                 |
| Other Income                       | 53,812,563        | 41,845,782        | 46,016,974                | 36,318,041                | -21%               |
| Debt Proceeds                      | 1,350,903         | 184,366,758       | 13,497,913                | 19,650,000                | 46%                |
| Transfers In                       | 42,116,454        | 44,907,028        | 32,958,172                | 16,731,736                | -49%               |
| TOTAL RESOURCES                    | 1,786,039,312     | 2,013,086,398     | 2,073,131,630             | 2,019,516,809             | -3%                |
| Requirements by Function:          |                   |                   |                           |                           |                    |
| Administrative Services            | 457,897,542       | 546,880,803       | 816,632,706               | 719,277,833               | -12%               |
| Community Development              | 102,096,041       | 102,032,430       | 139,142,380               | 136,043,561               | -2%                |
| Social Services                    | 446,418,011       | 446,225,673       | 499,067,507               | 509,472,961               | 2%                 |
| Parks, Recreation and Culture      | 72,940,866        | 76,817,086        | 84,100,359                | 88,124,357                | 5%                 |
| Public Safety                      | 262,998,386       | 276,473,151       | 294,293,523               | 303,416,112               | 3%                 |
| Debt Service                       | 46,789,683        | 48,652,677        | 58,305,801                | 60,515,966                | 4%                 |
| Transfers Out                      | 42,116,454        | 44,907,028        | 32,958,172                | 16,731,736                | -49%               |
| Contingencies                      | 0                 | 0                 | 18,735,515                | 42,473,204                | 127%               |
| Ending Fund Balance                | 354,782,329       | 471,097,550       | 129,895,667               | 143,461,079               | 10%                |
| TOTAL REQUIREMENTS                 | 1,786,039,312     | 2,013,086,398     | 2,073,131,630             | 2,019,516,809             | -3%                |
| Requirements by Object:            |                   |                   |                           |                           |                    |
| Personnel Services                 | 585,643,110       | 606,976,989       | 657,854,130               | 691,069,466               | 5%                 |
| Materials & Services               | 725,148,536       | 824,113,244       | 1,123,505,686             | 1,022,134,657             | -9%                |
| Capital Outlay                     | 31,934,199        | 17,338,911        | 52,280,337                | 43,130,701                | -18%               |
| Debt Service                       | 46,414,683        | 48,652,677        | 58,289,601                | 60,515,966                | 4%                 |
| Fund Transfers                     | 42,116,454        | 44,907,028        | 32,958,172                | 16,731,736                | -49%               |
| Contingencies                      | 0                 | 0                 | 18,348,037                | 42,473,204                | 131%               |
| Ending Fund Balance                | 354,782,330       | 471,097,550       | 129,895,667               | 143,461,079               | 10%                |
|                                    |                   |                   |                           |                           |                    |