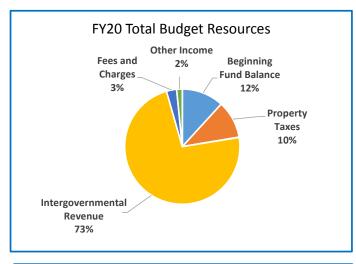

#### Highlights of the 2019-20 Budget:

- The total budget decreases by \$54 million (3%) to \$2,019 million.
- The General Fund increases by \$46 million (7%) to \$688 million.
- Staffing is reduced by 60 Full Time Equivalent positions to 5,117 positions.
- Departments submitted 3% reduction plans; most of the savings from the accepted plans were reallocated to increased social services throughout the county

## **Multnomah County**

Annual Report

|                                    | 2016-17<br>Actual | 2017-18<br>Actual | 2018-19<br>Revised Budget | 2019-20<br>Adopted Budget | Budget<br>% Change |
|------------------------------------|-------------------|-------------------|---------------------------|---------------------------|--------------------|
|                                    |                   |                   | j                         |                           |                    |
| SUMMARY OF ALL FUNDS               |                   |                   |                           |                           |                    |
| Property Tax Breakdown:            |                   |                   |                           |                           |                    |
| Permanent Rate Property Taxes      | 277,905,689       | 291,709,382       | 301,489,300               | 312,065,992               | 4%                 |
| Prior Years Property Taxes         | 5,301,354         | 11,399,010        | 5,955,757                 | 4,149,267                 | -30%               |
| Payments in Lieu of Property Taxes | 581,693           | 657,735           | 274,129                   | 69,300                    | -75%               |
| Total Property Taxes               | 283,788,736       | 303,766,128       | 307,719,186               | 316,284,559               | 3%                 |
| Resources:                         |                   |                   |                           |                           |                    |
| Beginning Fund Balance             | 394,393,865       | 365,688,853       | 405,691,544               | 386,822,089               | -5%                |
| Property Taxes                     | 283,788,736       | 303,766,128       | 307,719,186               | 316,284,559               | 3%                 |
| Other Taxes                        | 160,662,174       | 170,364,713       | 171,185,862               | 179,373,058               | 5%                 |
| Intergovernmental Revenue          | 432,760,659       | 466,886,969       | 603,695,295               | 536,750,960               | -11%               |
| Fees and Charges                   | 417,153,958       | 435,260,167       | 492,366,684               | 527,586,366               | 7%                 |
| Other Income                       | 53,812,563        | 41,845,782        | 46,016,974                | 36,318,041                | -21%               |
| Debt Proceeds                      | 1,350,903         | 184,366,758       | 13,497,913                | 19,650,000                | 46%                |
| Transfers In                       | 42,116,454        | 44,907,028        | 32,958,172                | 16,731,736                | -49%               |
| TOTAL RESOURCES                    | 1,786,039,312     | 2,013,086,398     | 2,073,131,630             | 2,019,516,809             | -3%                |
| Requirements by Function:          |                   |                   |                           |                           |                    |
| Administrative Services            | 457,897,542       | 546,880,803       | 816,632,706               | 719,277,833               | -12%               |
| Community Development              | 102,096,041       | 102,032,430       | 139,142,380               | 136,043,561               | -2%                |
| Social Services                    | 446,418,011       | 446,225,673       | 499,067,507               | 509,472,961               | 2%                 |
| Parks, Recreation and Culture      | 72,940,866        | 76,817,086        | 84,100,359                | 88,124,357                | 5%                 |
| Public Safety                      | 262,998,386       | 276,473,151       | 294,293,523               | 303,416,112               | 3%                 |
| Debt Service                       | 46,789,683        | 48,652,677        | 58,305,801                | 60,515,966                | 4%                 |
| Transfers Out                      | 42,116,454        | 44,907,028        | 32,958,172                | 16,731,736                | -49%               |
| Contingencies                      | 0                 | 0                 | 18,735,515                | 42,473,204                | 127%               |
| Ending Fund Balance                | 354,782,329       | 471,097,550       | 129,895,667               | 143,461,079               | 10%                |
| TOTAL REQUIREMENTS                 | 1,786,039,312     | 2,013,086,398     | 2,073,131,630             | 2,019,516,809             | -3%                |
| Requirements by Object:            |                   |                   |                           |                           |                    |
| Personnel Services                 | 585,643,110       | 606,976,989       | 657,854,130               | 691,069,466               | 5%                 |
| Materials & Services               | 725,148,536       | 824,113,244       | 1,123,505,686             | 1,022,134,657             | -9%                |
| Capital Outlay                     | 31,934,199        | 17,338,911        | 52,280,337                | 43,130,701                | -18%               |
| Debt Service                       | 46,414,683        | 48,652,677        | 58,289,601                | 60,515,966                | 4%                 |
| Fund Transfers                     | 42,116,454        | 44,907,028        | 32,958,172                | 16,731,736                | -49%               |
| Contingencies                      | 0                 | 0                 | 18,348,037                | 42,473,204                | 131%               |
| Ending Fund Balance                | 354,782,330       | 471,097,550       | 129,895,667               | 143,461,079               | 10%                |
|                                    |                   |                   |                           |                           |                    |