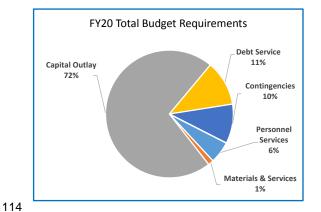

d of approximately 129 acres within the City of Wood Village; located in east of Multhomah County approximately, 15 miles from downtown Portland.

#### General Information:

| Urban Renewal Agency<br>City of Wood Village | 2016-17 | 2017-18 | 2018-19 | 2019-20 |
|----------------------------------------------|---------|---------|---------|---------|
| Base Frozen Value in Millions                | \$38.3  | \$38.3  | \$38.3  |         |
| Excess Value in Millions                     | \$7.4   | \$7.8   | \$7.7   |         |
| Total Value All Plan Areas in Millions       | \$45.7  | \$46.1  | \$46.1  |         |
| Number of Plan Areas                         | 1       | 1       | 1       | 1       |
| Number of Employees (FTE's)                  | 0.45    | 0.40    | 0.4     | 0.4     |





|                                                             | Wood Vi               | llage U           | RA                        |                           |                   |
|-------------------------------------------------------------|-----------------------|-------------------|---------------------------|---------------------------|-------------------|
|                                                             |                       | l Report          |                           |                           |                   |
|                                                             | 2016-17<br>Actual     | 2017-18<br>Actual | 2018-19<br>Revised Budget | 2019-20<br>Adopted Budget | Budge<br>% Change |
| DETAIL OF GENERAL FUND (District has