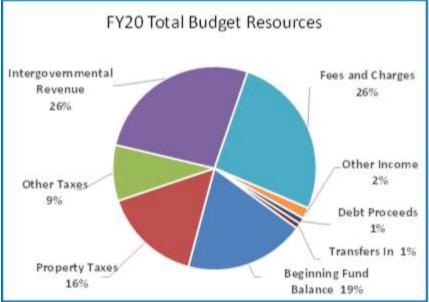

## **Multnomah County**

Annual Report

|                                    | 2016-17<br>Actual | 2017-18<br>Actual | 2018-19<br>Revised Budget | 2019-20<br>Adopted Budget | Budget<br>% Change |
|------------------------------------|-------------------|-------------------|---------------------------|---------------------------|--------------------|
|                                    |                   |                   | j                         |                           |                    |
| SUMMARY OF ALL FUNDS               |                   |                   |                           |                           |                    |
| Property Tax Breakdown:            |                   |                   |                           |                           |                    |
| Permanent Rate Property Taxes      | 277,905,689       | 291,709,382       | 301,489,300               | 312,065,992               | 4%                 |
| Prior Years Property Taxes         | 5,301,354         | 11,399,010        | 5,955,757                 | 4,149,267                 | -30%               |
| Payments in Lieu of Property Taxes | 581,693           | 657,735           | 274,129                   | 69,300                    | -75%               |
| Total Property Taxes               | 283,788,736       | 303,766,128       | 307,719,186               | 316,284,559               | 3%                 |
| Resources:                         |                   |                   |                           |                           |                    |
| Beginning Fund Balance             | 394,393,865       | 365,688,853       | 405,691,544               | 386,822,089               | -5%                |
| Property Taxes                     | 283,788,736       | 303,766,128       | 307,719,186               | 316,284,559               | 3%                 |
| Other Taxes                        | 160,662,174       | 170,364,713       | 171,185,862               | 179,373,058               | 5%                 |
| Intergovernmental Revenue          | 432,760,659       | 466,886,969       | 603,695,295               | 536,750,960               | -11%               |
| Fees and Charges                   | 417,153,958       | 435,260,167       | 492,366,684               | 527,586,366               | 7%                 |
| Other Income                       | 53,812,563        | 41,845,782        | 46,016,974                | 36,318,041                | -21%               |
| Debt Proceeds                      | 1,350,903         | 184,366,758       | 13,497,913                | 19,650,000                | 46%                |
| Transfers In                       | 42,116,454        | 44,907,028        | 32,958,172                | 16,731,736                | -49%               |
| TOTAL RESOURCES                    | 1,786,039,312     | 2,013,086,398     | 2,073,131,630             | 2,019,516,809             | -3%                |
| Requirements by Function:          |                   |                   |                           |                           |                    |
| Administrative Services            | 457,897,542       | 546,880,803       | 816,632,706               | 719,277,833               | -12%               |
| Community Development              | 102,096,041       | 102,032,430       | 139,142,380               | 136,043,561               | -2%                |
| Social Services                    | 446,418,011       | 446,225,673       | 499,067,507               | 509,472,961               | 2%                 |
| Parks, Recreation and Culture      | 72,940,866        | 76,817,086        | 84,100,359                | 88,124,357                | 5%                 |
| Public Safety                      | 262,998,386       | 276,473,151       | 294,293,523               | 303,416,112               | 3%                 |
| Debt Service                       | 46,789,683        | 48,652,677        | 58,305,801                | 60,515,966                | 4%                 |
| Transfers Out                      | 42,116,454        | 44,907,028        | 32,958,172                | 16,731,736                | -49%               |
| Contingencies                      | 0                 | 0                 | 18,735,515                | 42,473,204                | 127%               |
| Ending Fund Balance                | 354,782,329       | 471,097,550       | 129,895,667               | 143,461,079               | 10%                |
| TOTAL REQUIREMENTS                 | 1,786,039,312     | 2,013,086,398     | 2,073,131,630             | 2,019,516,809             | -3%                |
| Requirements by Object:            |                   |                   |                           |                           |                    |
| Personnel Services                 | 585,643,110       | 606,976,989       | 657,854,130               | 691,069,466               | 5%                 |
| Materials & Services               | 725,148,536       | 824,113,244       | 1,123,505,686             | 1,022,134,657             | -9%                |
| Capital Outlay                     | 31,934,199        | 17,338,911        | 52,280,337                | 43,130,701                | -18%               |
| Debt Service                       | 46,414,683        | 48,652,677        | 58,289,601                | 60,515,966                | 4%                 |
| Fund Transfers                     | 42,116,454        | 44,907,028        | 32,958,172                | 16,731,736                | -49%               |
| Contingencies                      | 0                 | 0                 | 18,348,037                | 42,473,204                | 131%               |
| Ending Fund Balance                | 354,782,330       | 471,097,550       | 129,895,667               | 143,461,079               | 10%                |
|                                    |                   |                   |                           |                           |                    |