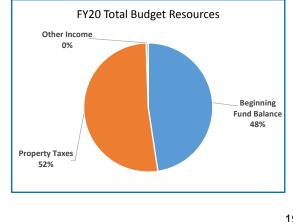

## **Multnomah County**

Annual Report

|                                    | 2016-17<br>Actual | 2017-18<br>Actual | 2018-19<br>Revised Budget | 2019-20<br>Adopted Budget | Budget<br>% Change |
|------------------------------------|-------------------|-------------------|---------------------------|---------------------------|--------------------|
|                                    |                   |                   | j                         |                           |                    |
| SUMMARY OF ALL FUNDS               |                   |                   |                           |                           |                    |
| Property Tax Breakdown:            |                   |                   |                           |                           |                    |
| Permanent Rate Property Taxes      | 277,905,689       | 291,709,382       | 301,489,300               | 312,065,992               | 4%                 |
| Prior Years Property Taxes         | 5,301,354         | 11,399,010        | 5,955,757                 | 4,149,267                 | -30%               |
| Payments in Lieu of Property Taxes | 581,693           | 657,735           | 274,129                   | 69,300                    | -75%               |
| Total Property Taxes               | 283,788,736       | 303,766,128       | 307,719,186               | 316,284,559               | 3%                 |
| Resources:                         |                   |                   |                           |                           |                    |
| Beginning Fund Balance             | 394,393,865       | 365,688,853       | 405,691,544               | 386,822,089               | -5%                |
| Property Taxes                     | 283,788,736       | 303,766,128       | 307,719,186               | 316,284,559               | 3%                 |
| Other Taxes                        | 160,662,174       | 170,364,713       | 171,185,862               | 179,373,058               | 5%                 |
| Intergovernmental Revenue          | 432,760,659       | 466,886,969       | 603,695,295               | 536,750,960               | -11%               |
| Fees and Charges                   | 417,153,958       | 435,260,167       | 492,366,684               | 527,586,366               | 7%                 |
| Other Income                       | 53,812,563        | 41,845,782        | 46,016,974                | 36,318,041                | -21%               |
| Debt Proceeds                      | 1,350,903         | 184,366,758       | 13,497,913                | 19,650,000                | 46%                |
| Transfers In                       | 42,116,454        | 44,907,028        | 32,958,172                | 16,731,736                | -49%               |
| TOTAL RESOURCES                    | 1,786,039,312     | 2,013,086,398     | 2,073,131,630             | 2,019,516,809             | -3%                |
| Requirements by Function:          |                   |                   |                           |                           |                    |
| Administrative Services            | 457,897,542       | 546,880,803       | 816,632,706               | 719,277,833               | -12%               |
| Community Development              | 102,096,041       | 102,032,430       | 139,142,380               | 136,043,561               | -2%                |
| Social Services                    | 446,418,011       | 446,225,673       | 499,067,507               | 509,472,961               | 2%                 |
| Parks, Recreation and Culture      | 72,940,866        | 76,817,086        | 84,100,359                | 88,124,357                | 5%                 |
| Public Safety                      | 262,998,386       | 276,473,151       | 294,293,523               | 303,416,112               | 3%                 |
| Debt Service                       | 46,789,683        | 48,652,677        | 58,305,801                | 60,515,966                | 4%                 |
| Transfers Out                      | 42,116,454        | 44,907,028        | 32,958,172                | 16,731,736                | -49%               |
| Contingencies                      | 0                 | 0                 | 18,735,515                | 42,473,204                | 127%               |
| Ending Fund Balance                | 354,782,329       | 471,097,550       | 129,895,667               | 143,461,079               | 10%                |
| TOTAL REQUIREMENTS                 | 1,786,039,312     | 2,013,086,398     | 2,073,131,630             | 2,019,516,809             | -3%                |
| Requirements by Object:            |                   |                   |                           |                           |                    |
| Personnel Services                 | 585,643,110       | 606,976,989       | 657,854,130               | 691,069,466               | 5%                 |
| Materials & Services               | 725,148,536       | 824,113,244       | 1,123,505,686             | 1,022,134,657             | -9%                |
| Capital Outlay                     | 31,934,199        | 17,338,911        | 52,280,337                | 43,130,701                | -18%               |
| Debt Service                       | 46,414,683        | 48,652,677        | 58,289,601                | 60,515,966                | 4%                 |
| Fund Transfers                     | 42,116,454        | 44,907,028        | 32,958,172                | 16,731,736                | -49%               |
| Contingencies                      | 0                 | 0                 | 18,348,037                | 42,473,204                | 131%               |
| Ending Fund Balance                | 354,782,330       | 471,097,550       | 129,895,667               | 143,461,079               | 10%                |
|                                    |                   |                   |                           |                           |                    |