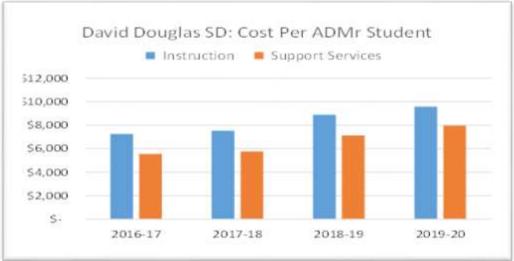

### SUMMARY OF BUDGET TOTALS

| Multnomah County Multnomah County Library District  | 1,786,039,312        |                      |                      |                      |
|-----------------------------------------------------|----------------------|----------------------|----------------------|----------------------|
| Multhomah County Library District                   | , , ,                | 2,013,086,398        | 2,073,131,630        | 2,019,516,809        |
|                                                     | 90,213,481           | 116,757,688          | 124,890,530          | 137,599,391          |
| East Multnomah Soil & Water                         | 15,301,227           | 16,157,878           | 15,291,311           | 16,134,201           |
| West Multnomah Soil & Water                         | 2,787,297            | 3,421,684            | 3,231,795            | 3,096,336            |
| Port Of Portland                                    | 1,387,891,698        | 1,412,652,096        | 2,290,175,251        | 1,818,198,609        |
| Metro                                               | 604,440,997          | 724,670,745          | 685,520,067          | 1,348,853,894        |
| TriMet                                              | 1,146,198,165        | 1,446,248,850        | 1,410,563,312        | 1,528,880,086        |
| Subtotal Regional Districts                         | 3,246,832,865        | 3,719,908,941        | 4,529,672,266        | 4,852,762,517        |
| Troutdale URA                                       | 655,366              | 5,602,060            | 3,137,165            | 6,983,101            |
| Wood Village URA                                    | 236,158              | 1,481,628            | 1,125,766            | 1,050,318            |
| Fairview URA                                        | 230,130              | 1,401,020            | 650,000              | 3,884,922            |
| Gresham Redevelopment Comm                          | 18,539,208           | 17,255,010           | 30,682,000           | 31,324,700           |
| Prosper Portland                                    | 542,946,647          | 423,920,387          | 449,463,209          | 389,217,225          |
| Cities:                                             | 542,940,047          | 423,920,367          | 449,403,209          | 309,217,225          |
| City of Fairview                                    | 20,833,707           | 22,558,571           | 24,734,237           | 29,351,215           |
| City of Gresham                                     | 393,745,839          | 423,199,178          | 624,822,080          | 627,009,584          |
| City of Maywood Park                                | 690,357              | 721,159              | 713,955              | 761,400              |
| City of Portland                                    | 4,956,991,716        | 4,912,273,853        | 5,322,306,617        | 5,600,379,559        |
| City of Troutdale                                   | 38,316,849           | 51,539,995           | 44,892,733           | 50,476,756           |
| City of Wood Village                                | 9,134,862            | 10,065,268           | 12,861,189           | 15,686,718           |
| Subtotal UR Agencies and Cities                     | 5,982,090,709        | 5,868,617,109        | 6,515,388,951        | 6,756,125,498        |
|                                                     |                      |                      |                      |                      |
| Mt Hood Community College                           | 163,341,514          | 139,867,735          | 161,743,578          | 165,467,020          |
| Portland Community College                          | 631,228,697          | 812,724,349          | 595,510,676          | 831,915,504          |
| Subtotal Community Colleges                         | 794,570,211          | 952,592,084          | 757,254,254          | 997,382,524          |
| Multnomah ESD                                       | 79,917,032           | 82,419,509           | 91,272,322           | 95,044,543           |
| Portland Public Schools                             | 1,147,352,425        | 1,537,609,000        | 1,506,992,288        | 1,379,458,000        |
| Parkrose School District                            | 56,220,748           | 56,656,022           | 60,726,796           | 61,594,953           |
| Reynolds School District                            | 312,835,940          | 307,380,508          | 222,510,110          | 200,790,644          |
| Gresham-Barlow School District                      | 424,844,233          | 441,047,621          | 502,926,209          | 364,266,235          |
| Centennial School District                          | 81,007,383           | 88,355,719           | 93,462,930           | 99,943,846           |
| Corbett School District                             | 13,991,681           | 15,075,246           | 18,440,107           | 16,816,682           |
| David Douglas School District                       | 177,740,221          | 187,359,094          | 194,321,690          | 197,289,942          |
| Riverdale School District                           | 13,268,927           | 13,974,639           | 13,346,945           | 14,562,490           |
| Subtotal K-12 School Districts                      | 2,307,178,590        | 2,729,877,358        | 2,703,999,397        | 2,429,767,335        |
| Multnomah RFPD District 10                          | 3,086,876            | 3,161,709            | 2,459,450            | 2,396,981            |
| Riverdale RFPD District 11J                         | 2,116,770            | 2,206,920            | 2,134,322            | 2,035,564            |
| Corbett RFPD District 14                            | 1,272,226            | 1,415,283            | 1,308,264            | 956,130              |
| Sauvie Island RFPD 30J                              | 698,169              | 697,959              | 774,830              | 835,670              |
| Subtotal Fire Districts                             | 7,174,041            | 7,481,871            | 6,676,866            | 6,224,345            |
| Alta Dark Water District                            | 07 007               | 04 204               | 07 740               | 00.004               |
| Alto Park Water District                            | 97,097<br>588 305    | 84,394<br>468.005    | 83,340<br>504 700    | 90,684               |
| Burlington Water District<br>Corbett Water District | 588,305<br>1,649,152 | 468,005<br>1,750,318 | 504,700<br>1,745,368 | 529,000<br>1,505,035 |
| Lusted Water District                               | 769,773              | 840,379              | 4,940,649            | 5,070,344            |
| Palatine Hill Water District                        | 3,053,603            | 2,776,375            | 2,932,184            | 3,156,430            |
| Pleasant Home Water District                        | 704,453              | 994,299              | 720,076              | 689,937              |
| Valley View Water District                          | 1,527,617            | 1,674,840            | 1,678,456            | 1,770,532            |
| Subtotal Water Districts                            | 8,390,000            | 8,588,610            | 12,604,773           | <b>12,811,962</b>    |
|                                                     |                      |                      | • •                  |                      |
| Dunthorpe Riverdale Sewer                           | 1,624,422            | 1,718,611            | 1,678,000            | 1,881,500            |
| Mid County Lighting                                 | 558,190              | 732,264              | 805,000              | 688,000              |
|                                                     | 2 102 612            | 2,450,875            | 2,483,000            | 2 560 500            |
| Subtotal County Svc Districts                       | 2,182,612            | 2,750,075            | 2,403,000            | 2,569,500            |