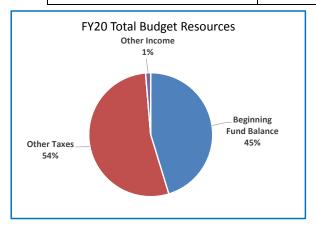

## **Multnomah County**

Annual Report

|                                    | 2016-17<br>Actual | 2017-18<br>Actual | 2018-19<br>Revised Budget | 2019-20<br>Adopted Budget | Budget<br>% Change |
|------------------------------------|-------------------|-------------------|---------------------------|---------------------------|--------------------|
|                                    |                   |                   | j                         |                           |                    |
| SUMMARY OF ALL FUNDS               |                   |                   |                           |                           |                    |
| Property Tax Breakdown:            |                   |                   |                           |                           |                    |
| Permanent Rate Property Taxes      | 277,905,689       | 291,709,382       | 301,489,300               | 312,065,992               | 4%                 |
| Prior Years Property Taxes         | 5,301,354         | 11,399,010        | 5,955,757                 | 4,149,267                 | -30%               |
| Payments in Lieu of Property Taxes | 581,693           | 657,735           | 274,129                   | 69,300                    | -75%               |
| Total Property Taxes               | 283,788,736       | 303,766,128       | 307,719,186               | 316,284,559               | 3%                 |
| Resources:                         |                   |                   |                           |                           |                    |
| Beginning Fund Balance             | 394,393,865       | 365,688,853       | 405,691,544               | 386,822,089               | -5%                |
| Property Taxes                     | 283,788,736       | 303,766,128       | 307,719,186               | 316,284,559               | 3%                 |
| Other Taxes                        | 160,662,174       | 170,364,713       | 171,185,862               | 179,373,058               | 5%                 |
| Intergovernmental Revenue          | 432,760,659       | 466,886,969       | 603,695,295               | 536,750,960               | -11%               |
| Fees and Charges                   | 417,153,958       | 435,260,167       | 492,366,684               | 527,586,366               | 7%                 |
| Other Income                       | 53,812,563        | 41,845,782        | 46,016,974                | 36,318,041                | -21%               |
| Debt Proceeds                      | 1,350,903         | 184,366,758       | 13,497,913                | 19,650,000                | 46%                |
| Transfers In                       | 42,116,454        | 44,907,028        | 32,958,172                | 16,731,736                | -49%               |
| TOTAL RESOURCES                    | 1,786,039,312     | 2,013,086,398     | 2,073,131,630             | 2,019,516,809             | -3%                |
| Requirements by Function:          |                   |                   |                           |                           |                    |
| Administrative Services            | 457,897,542       | 546,880,803       | 816,632,706               | 719,277,833               | -12%               |
| Community Development              | 102,096,041       | 102,032,430       | 139,142,380               | 136,043,561               | -2%                |
| Social Services                    | 446,418,011       | 446,225,673       | 499,067,507               | 509,472,961               | 2%                 |
| Parks, Recreation and Culture      | 72,940,866        | 76,817,086        | 84,100,359                | 88,124,357                | 5%                 |
| Public Safety                      | 262,998,386       | 276,473,151       | 294,293,523               | 303,416,112               | 3%                 |
| Debt Service                       | 46,789,683        | 48,652,677        | 58,305,801                | 60,515,966                | 4%                 |
| Transfers Out                      | 42,116,454        | 44,907,028        | 32,958,172                | 16,731,736                | -49%               |
| Contingencies                      | 0                 | 0                 | 18,735,515                | 42,473,204                | 127%               |
| Ending Fund Balance                | 354,782,329       | 471,097,550       | 129,895,667               | 143,461,079               | 10%                |
| TOTAL REQUIREMENTS                 | 1,786,039,312     | 2,013,086,398     | 2,073,131,630             | 2,019,516,809             | -3%                |
| Requirements by Object:            |                   |                   |                           |                           |                    |
| Personnel Services                 | 585,643,110       | 606,976,989       | 657,854,130               | 691,069,466               | 5%                 |
| Materials & Services               | 725,148,536       | 824,113,244       | 1,123,505,686             | 1,022,134,657             | -9%                |
| Capital Outlay                     | 31,934,199        | 17,338,911        | 52,280,337                | 43,130,701                | -18%               |
| Debt Service                       | 46,414,683        | 48,652,677        | 58,289,601                | 60,515,966                | 4%                 |
| Fund Transfers                     | 42,116,454        | 44,907,028        | 32,958,172                | 16,731,736                | -49%               |
| Contingencies                      | 0                 | 0                 | 18,348,037                | 42,473,204                | 131%               |
| Ending Fund Balance                | 354,782,330       | 471,097,550       | 129,895,667               | 143,461,079               | 10%                |
|                                    |                   |                   |                           |                           |                    |