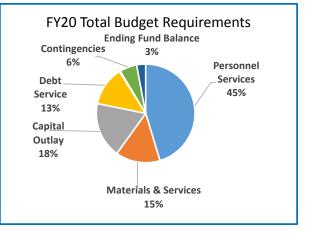

#### Highlights of the 2019-20 Budget:

- The total budget decreases by \$54 million (3%) to \$2,019 million.
- The General Fund increases by \$46 million (7%) to \$688 million.
- Staffing is reduced by 60 Full Time Equivalent positions to 5,117 positions.
- Departments submitted 3% reduction plans; most of the savings from the accepted plans were reallocated to increased social services throughout the county

## **Multnomah County**

Annual Report

|                                    | 2016-17<br>Actual | 2017-18<br>Actual | 2018-19<br>Revised Budget | 2019-20<br>Adopted Budget | Budget<br>% Change |
|------------------------------------|-------------------|-------------------|---------------------------|---------------------------|--------------------|
|                                    |                   |                   | j                         |                           |                    |
| SUMMARY OF ALL FUNDS               |                   |                   |                           |                           |                    |
| Property Tax Breakdown:            |                   |                   |                           |                           |                    |
| Permanent Rate Property Taxes      | 277,905,689       | 291,709,382       | 301,489,300               | 312,065,992               | 4%                 |
| Prior Years Property Taxes         | 5,301,354         | 11,399,010        | 5,955,757                 | 4,149,267                 | -30%               |
| Payments in Lieu of Property Taxes | 581,693           | 657,735           | 274,129                   | 69,300                    | -75%               |
| Total Property Taxes               | 283,788,736       | 303,766,128       | 307,719,186               | 316,284,559               | 3%                 |
| Resources:                         |                   |                   |                           |                           |                    |
| Beginning Fund Balance             | 394,393,865       | 365,688,853       | 405,691,544               | 386,822,089               | -5%                |
| Property Taxes                     | 283,788,736       | 303,766,128       | 307,719,186               | 316,284,559               | 3%                 |
| Other Taxes                        | 160,662,174       | 170,364,713       | 171,185,862               | 179,373,058               | 5%                 |
| Intergovernmental Revenue          | 432,760,659       | 466,886,969       | 603,695,295               | 536,750,960               | -11%               |
| Fees and Charges                   | 417,153,958       | 435,260,167       | 492,366,684               | 527,586,366               | 7%                 |
| Other Income                       | 53,812,563        | 41,845,782        | 46,016,974                | 36,318,041                | -21%               |
| Debt Proceeds                      | 1,350,903         | 184,366,758       | 13,497,913                | 19,650,000                | 46%                |
| Transfers In                       | 42,116,454        | 44,907,028        | 32,958,172                | 16,731,736                | -49%               |
| TOTAL RESOURCES                    | 1,786,039,312     | 2,013,086,398     | 2,073,131,630             | 2,019,516,809             | -3%                |
| Requirements by Function:          |                   |                   |                           |                           |                    |
| Administrative Services            | 457,897,542       | 546,880,803       | 816,632,706               | 719,277,833               | -12%               |
| Community Development              | 102,096,041       | 102,032,430       | 139,142,380               | 136,043,561               | -2%                |
| Social Services                    | 446,418,011       | 446,225,673       | 499,067,507               | 509,472,961               | 2%                 |
| Parks, Recreation and Culture      | 72,940,866        | 76,817,086        | 84,100,359                | 88,124,357                | 5%                 |
| Public Safety                      | 262,998,386       | 276,473,151       | 294,293,523               | 303,416,112               | 3%                 |
| Debt Service                       | 46,789,683        | 48,652,677        | 58,305,801                | 60,515,966                | 4%                 |
| Transfers Out                      | 42,116,454        | 44,907,028        | 32,958,172                | 16,731,736                | -49%               |
| Contingencies                      | 0                 | 0                 | 18,735,515                | 42,473,204                | 127%               |
| Ending Fund Balance                | 354,782,329       | 471,097,550       | 129,895,667               | 143,461,079               | 10%                |
| TOTAL REQUIREMENTS                 | 1,786,039,312     | 2,013,086,398     | 2,073,131,630             | 2,019,516,809             | -3%                |
| Requirements by Object:            |                   |                   |                           |                           |                    |
| Personnel Services                 | 585,643,110       | 606,976,989       | 657,854,130               | 691,069,466               | 5%                 |
| Materials & Services               | 725,148,536       | 824,113,244       | 1,123,505,686             | 1,022,134,657             | -9%                |
| Capital Outlay                     | 31,934,199        | 17,338,911        | 52,280,337                | 43,130,701                | -18%               |
| Debt Service                       | 46,414,683        | 48,652,677        | 58,289,601                | 60,515,966                | 4%                 |
| Fund Transfers                     | 42,116,454        | 44,907,028        | 32,958,172                | 16,731,736                | -49%               |
| Contingencies                      | 0                 | 0                 | 18,348,037                | 42,473,204                | 131%               |
| Ending Fund Balance                | 354,782,330       | 471,097,550       | 129,895,667               | 143,461,079               | 10%                |
|                                    |                   |                   |                           |                           |                    |