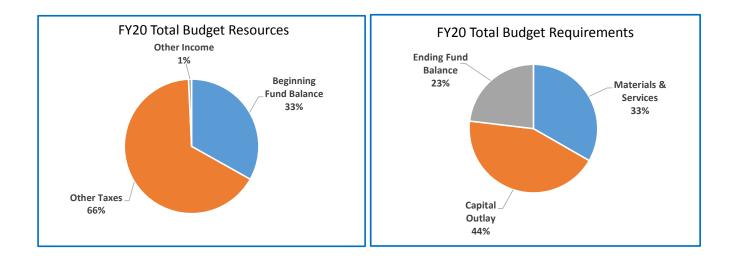

decreased from \$805K.to \$688K due to the completion of the conversion project.
- Capital funds will be used to replace street lights on NE Halsey St. and SW 257th Drive .
- With the completion of the LED project the energy and maintenance costs will move from \$316 K in FY14 to an estimated \$90K in FY20.
- The district is once again budgeting an ending fund balance.

| Mid-County Lighting CSD          | 2016-17   | 2017-18   | 2018-19   | 2019-20   |
|----------------------------------|-----------|-----------|-----------|-----------|
| Assessment Per Year              | \$60      | \$60      | \$60      | \$60      |
| Connections                      | 7,995     | 7,973     | 7,929     | 7,934     |
| Special Assessment Taxes Imposed | \$468,489 | \$470,536 | \$470,348 | \$470,224 |



#### **Mid County Lighting** Annual Report 2017-18 2018-19 2019-20 2016-17 Budget Revised Budget Adopted Budget % Change Actual Actual DETAIL OF GENERAL FUND (This district has only one fund) **Resources: Beginning Fund Balance** 101,588 260,424 345,000 228,000 -34% Other Taxes 454,370 466,104 455,000 455,000 0% Other Income 2,232 5,736 5,000 5,000 0% TOTAL RESOURCES 558,190 732,264 805,000 688,000 -15% **Requirements by Function:** Streets Transportation and Parking 297,766 312,659 805,000 529,000 -34% 419,605 **Ending Fund Balance** 260,424 0 159,000 0% TOTAL REQUIREMENTS 558,190 732,264 805,000 688,000 -15% Requirements by Object: Materials & Services 251,974 239,033 305,000 229,000 -25% 45,792 73,626 500,000 300,000 -40% Capital Outlay **Ending Fund Balance** 260,424 419,605 0 159,00