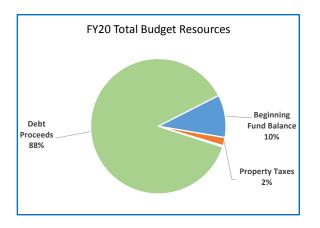

d economic development projects, such as a park and ride.

The agency will issue \$3.4 million in bonds in FY20 to begin the Tax Increment Financed projects.

#### Outstanding Debt as of 6-30-19: None



| Urban Renewal Agency<br>City of Fairview | 2016-17 | 2017-18 | 2018-19 | 2019-20 |
|------------------------------------------|---------|---------|---------|---------|
| Base Frozen Value in Millions            | \$ 0.0  | \$ 0.0  | \$153.6 | \$153.6 |
| Excess Value in Millions                 | \$ 0.0  | \$ 0.0  | \$0.0   | \$7.4   |
| Total Value All Plan Areas in Millions   | \$ 0.0  | \$ 0.0  | \$153.6 | \$161.1 |
| Number of Plan Areas                     | 0       | 0       | 1       | 1       |
| Measure 5 Loss                           | \$0.0   | \$0.0   | \$0.0   | \$-162  |





# Fairview URA

| Annual | Report |
|--------|--------|
|--------|--------|

| -                                                                                                                               | 2016-17<br>Actual     | 2017-18<br>Actual | 2018-19<br>Revised Budget | 2019-20<br>Adopted Budget       | Budget<br>% Change |
|---------------------------------------------------------------------------------------------------------------------------------|-----------------------|-------------------|---------------------------|---------------------------------|--------------------|
| SUMMARY OF GENERAL FUND (District has                                                                                           | s only this one fund) |                   |