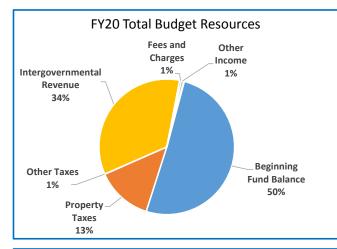

| 1,010                            | 1,022                            | 1,027                            |
| Average Daily Enrollment – ADMr*                                                      | 11,977                           | 12,084                           | 11,821                           | 11,527                           |
| Weighted Enrollment ADMw*                                                             | 14,496                           | 14,398                           | 14,211                           | 13,916                           |
| * Latest May estimates from ODE web site                                              |                                  |                                  |                                  |                                  |





## **Gresham-Barlow School District**

Annual Report

|                                         | 2016-17     | 2017-18     | 2018-19        | 2019-20        | Budget    |
|-----------------------------------------|-------------|-------------|----------------|----------------|-----------|
|                                         | Actual      | Actual      | Revised Budget | Adopted Budget | % Change  |
| SUMMARY OF ALL FUNDS                    |             |             |                |                |           |
| Property Tax Breakdown:                 |             |             |                |                |           |
| Permanent Rate Property Taxes           | 26,459,097  | 43,495,383  | 45,798,014     | 48,604,543     | 6%        |
| Prior Years Property Taxes