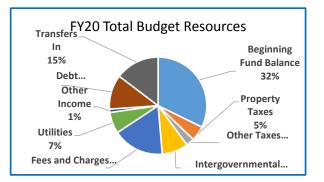

### SUMMARY OF BUDGET TOTALS

| Multnomah County Multnomah County Library District  | 1,786,039,312        |                      |                      |                      |
|-----------------------------------------------------|----------------------|----------------------|----------------------|----------------------|
| Multhomah County Library District                   | , , ,                | 2,013,086,398        | 2,073,131,630        | 2,019,516,809        |
|                                                     | 90,213,481           | 116,757,688          | 124,890,530          | 137,599,391          |
| East Multnomah Soil & Water                         | 15,301,227           | 16,157,878           | 15,291,311           | 16,134,201           |
| West Multnomah Soil & Water                         | 2,787,297            | 3,421,684            | 3,231,795            | 3,096,336            |
| Port Of Portland                                    | 1,387,891,698        | 1,412,652,096        | 2,290,175,251        | 1,818,198,609        |
| Metro                                               | 604,440,997          | 724,670,745          | 685,520,067          | 1,348,853,894        |
| TriMet                                              | 1,146,198,165        | 1,446,248,850        | 1,410,563,312        | 1,528,880,086        |
| Subtotal Regional Districts                         | 3,246,832,865        | 3,719,908,941        | 4,529,672,266        | 4,852,762,517        |
| Troutdale URA                                       | 655,366              | 5,602,060            | 3,137,165            | 6,983,101            |
| Wood Village URA                                    | 236,158              | 1,481,628            | 1,125,766            | 1,050,318            |
| Fairview URA                                        | 230,130              | 1,401,020            | 650,000              | 3,884,922            |
| Gresham Redevelopment Comm                          | 18,539,208           | 17,255,010           | 30,682,000           | 31,324,700           |
| Prosper Portland                                    | 542,946,647          | 423,920,387          | 449,463,209          | 389,217,225          |
| Cities:                                             | 542,940,047          | 423,920,367          | 449,403,209          | 309,217,225          |
| City of Fairview                                    | 20,833,707           | 22,558,571           | 24,734,237           | 29,351,215           |
| City of Gresham                                     | 393,745,839          | 423,199,178          | 624,822,080          | 627,009,584          |
| City of Maywood Park                                | 690,357              | 721,159              | 713,955              | 761,400              |
| City of Portland                                    | 4,956,991,716        | 4,912,273,853        | 5,322,306,617        | 5,600,379,559        |
| City of Troutdale                                   | 38,316,849           | 51,539,995           | 44,892,733           | 50,476,756           |
| City of Wood Village                                | 9,134,862            | 10,065,268           | 12,861,189           | 15,686,718           |
| Subtotal UR Agencies and Cities                     | 5,982,090,709        | 5,868,617,109        | 6,515,388,951        | 6,756,125,498        |
|                                                     |                      |                      |                      |                      |
| Mt Hood Community College                           | 163,341,514          | 139,867,735          | 161,743,578          | 165,467,020          |
| Portland Community College                          | 631,228,697          | 812,724,349          | 595,510,676          | 831,915,504          |
| Subtotal Community Colleges                         | 794,570,211          | 952,592,084          | 757,254,254          | 997,382,524          |
| Multnomah ESD                                       | 79,917,032           | 82,419,509           | 91,272,322           | 95,044,543           |
| Portland Public Schools                             | 1,147,352,425        | 1,537,609,000        | 1,506,992,288        | 1,379,458,000        |
| Parkrose School District                            | 56,220,748           | 56,656,022           | 60,726,796           | 61,594,953           |
| Reynolds School District                            | 312,835,940          | 307,380,508          | 222,510,110          | 200,790,644          |
| Gresham-Barlow School District                      | 424,844,233          | 441,047,621          | 502,926,209          | 364,266,235          |
| Centennial School District                          | 81,007,383           | 88,355,719           | 93,462,930           | 99,943,846           |
| Corbett School District                             | 13,991,681           | 15,075,246           | 18,440,107           | 16,816,682           |
| David Douglas School District                       | 177,740,221          | 187,359,094          | 194,321,690          | 197,289,942          |
| Riverdale School District                           | 13,268,927           | 13,974,639           | 13,346,945           | 14,562,490           |
| Subtotal K-12 School Districts                      | 2,307,178,590        | 2,729,877,358        | 2,703,999,397        | 2,429,767,335        |
| Multnomah RFPD District 10                          | 3,086,876            | 3,161,709            | 2,459,450            | 2,396,981            |
| Riverdale RFPD District 11J                         | 2,116,770            | 2,206,920            | 2,134,322            | 2,035,564            |
| Corbett RFPD District 14                            | 1,272,226            | 1,415,283            | 1,308,264            | 956,130              |
| Sauvie Island RFPD 30J                              | 698,169              | 697,959              | 774,830              | 835,670              |
| Subtotal Fire Districts                             | 7,174,041            | 7,481,871            | 6,676,866            | 6,224,345            |
| Alta Dark Water District                            | 07 007               | 04 204               | 07 740               | 00.004               |
| Alto Park Water District                            | 97,097<br>588 305    | 84,394<br>468.005    | 83,340<br>504 700    | 90,684               |
| Burlington Water District<br>Corbett Water District | 588,305<br>1,649,152 | 468,005<br>1,750,318 | 504,700<br>1,745,368 | 529,000<br>1,505,035 |
| Lusted Water District                               | 769,773              | 840,379              | 4,940,649            | 5,070,344            |
| Palatine Hill Water District                        | 3,053,603            | 2,776,375            | 2,932,184            | 3,156,430            |
| Pleasant Home Water District                        | 704,453              | 994,299              | 720,076              | 689,937              |
| Valley View Water District                          | 1,527,617            | 1,674,840            | 1,678,456            | 1,770,532            |
| Subtotal Water Districts                            | 8,390,000            | 8,588,610            | 12,604,773           | <b>12,811,962</b>    |
|                                                     |                      |                      | • •                  |                      |
| Dunthorpe Riverdale Sewer                           | 1,624,422            | 1,718,611            | 1,678,000            | 1,881,500            |
| Mid County Lighting                                 | 558,190              | 732,264              | 805,000              | 688,000              |
|                                                     | 2 102 612            | 2,450,875            | 2,483,000            | 2 560 500            |
| Subtotal County Svc Districts                       | 2,182,612            | 2,750,075            | 2,403,000            | 2,569,500            |