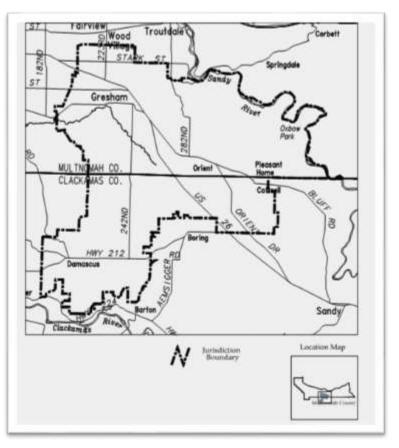

resham Grade, Orient school districts as well as approximately one-third of the Boring school district were merged with the high school district. Education programs are conducted in eleven elementary schools, five middle schools, three high schools and three charter schools.

Gresham-Barlow School District boundaries encompass a fifty-four square mile area. An estimated population of 79,000 is served by the District in the cities of Gresham and Troutdale and in the unincorporated areas of the county. The boundary extends into Clackamas County.

#### Permanent Property Tax Rate: \$4.5268

\*This district is not a member of TSCC so TSCC has not reviewed or certified its budget. The financial data presented here is shown as received from the district and has not been subject to TSCC review.





### **Gresham-Barlow School District 10J**

#### Outstanding Debt as of 6-30-19: \$293,557,752

| Gresham-Barlow SD 10J                                                                 | 2016-17                          | 2017-18                          | 2018-19                          | 2019-20                          |
|---------------------------------------------------------------------------------------|----------------------------------|----------------------------------|----------------------------------|----------------------------------|
| Assessed Value in Billions                                                            | \$6.182                          | \$6.441                          | \$6.637                          | \$6.879                          |
| Real Mar