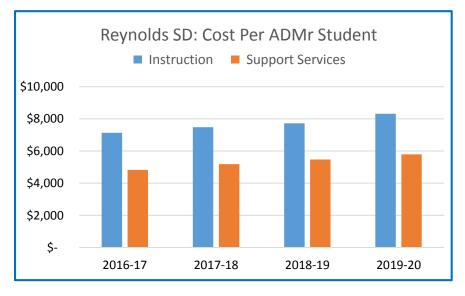

high school. In 1975, Rockwood School District merged with Reynolds. The District is a mix of urban and rural, high tech manufacturing and farm land. Education programs are conducted in twelve elementary schools, three middle schools, one high school, and one alternative school. The high school consistently ranks as one of the largest, in terms of student population, in the state.

In May 2015 the District passed a \$125 million bond measure for facility technology, and security upgrades.

Reynolds School District boundaries encompass a 27 square mile area, which includes the cities of Fairview, Troutdale, Wood Village, parts of Gresham and Portland, as well as some unincorporated area. An estimated population of 68,000 is served by the district.



Permanent Property Tax Rate: \$4.4626



\*This district is not a member of TSCC so TSCC has not reviewed or certified its budget. The financial data presented here is shown as received from the district and has not been subject

### **Reynolds School District**

#### Outstanding Debt as of 6-30-19: \$201,733, 500

| Reynolds SD 7                                                                        | 2016-17                          | 2017-18                          | 2018-19                          | 2019-20                          |
|--------------------------------------------------------------------------------------|----------------------------------|----------------------------------|----------------------------------|----------------------------------|
| Assessed Value in Billions