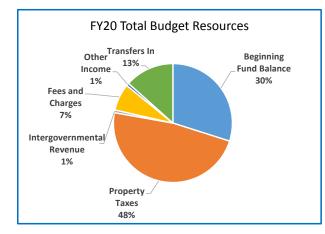

## **Multnomah County**

Annual Report

|                                    | 2016-17<br>Actual | 2017-18<br>Actual | 2018-19<br>Revised Budget | 2019-20<br>Adopted Budget | Budget<br>% Change |
|------------------------------------|-------------------|-------------------|---------------------------|---------------------------|--------------------|
|                                    |                   |                   | j                         |                           |                    |
| SUMMARY OF ALL FUNDS               |                   |                   |                           |                           |                    |
| Property Tax Breakdown:            |                   |                   |                           |                           |                    |
| Permanent Rate Property Taxes      | 277,905,689       | 291,709,382       | 301,489,300               | 312,065,992               | 4%                 |
| Prior Years Property Taxes         | 5,301,354         | 11,399,010        | 5,955,757                 | 4,149,267                 | -30%               |
| Payments in Lieu of Property Taxes | 581,693           | 657,735           | 274,129                   | 69,300                    | -75%               |
| Total Property Taxes               | 283,788,736       | 303,766,128       | 307,719,186               | 316,284,559               | 3%                 |
| Resources:                         |                   |                   |                           |                           |                    |
| Beginning Fund Balance             | 394,393,865       | 365,688,853       | 405,691,544               | 386,822,089               | -5%                |
| Property Taxes                     | 283,788,736       | 303,766,128       | 307,719,186               | 316,284,559               | 3%                 |
| Other Taxes                        | 160,662,174       | 170,364,713       | 171,185,862               | 179,373,058               | 5%                 |
| Intergovernmental Revenue          | 432,760,659       | 466,886,969       | 603,695,295               | 536,750,960               | -11%               |
| Fees and Charges                   | 417,153,958       | 435,260,167       | 492,366,684               | 527,586,366               | 7%                 |
| Other Income                       | 53,812,563        | 41,845,782        | 46,016,974                | 36,318,041                | -21%               |
| Debt Proceeds                      | 1,350,903         | 184,366,758       | 13,497,913                | 19,650,000                | 46%                |
| Transfers In                       | 42,116,454        | 44,907,028        | 32,958,172                | 16,731,736                | -49%               |
| TOTAL RESOURCES                    | 1,786,039,312     | 2,013,086,398     | 2,073,131,630             | 2,019,516,809             | -3%                |
| Requirements by Function:          |                   |                   |                           |                           |                    |
| Administrative Services            | 457,897,542       | 546,880,803       | 816,632,706               | 719,277,833               | -12%               |
| Community Development              | 102,096,041       | 102,032,430       | 139,142,380               | 136,043,561               | -2%                |
| Social Services                    | 446,418,011       | 446,225,673       | 499,067,507               | 509,472,961               | 2%                 |
| Parks, Recreation and Culture      | 72,940,866        | 76,817,086        | 84,100,359                | 88,124,357                | 5%                 |
| Public Safety                      | 262,998,386       | 276,473,151       | 294,293,523               | 303,416,112               | 3%                 |
| Debt Service                       | 46,789,683        | 48,652,677        | 58,305,801                | 60,515,966                | 4%                 |
| Transfers Out                      | 42,116,454        | 44,907,028        | 32,958,172                | 16,731,736                | -49%               |
| Contingencies                      | 0                 | 0                 | 18,735,515                | 42,473,204                | 127%               |
| Ending Fund Balance                | 354,782,329       | 471,097,550       | 129,895,667               | 143,461,079               | 10%                |
| TOTAL REQUIREMENTS                 | 1,786,039,312     | 2,013,086,398     | 2,073,131,630             | 2,019,516,809             | -3%                |
| Requirements by Object:            |                   |                   |                           |                           |                    |
| Personnel Services                 | 585,643,110       | 606,976,989       | 657,854,130               | 691,069,466               | 5%                 |
| Materials & Services               | 725,148,536       | 824,113,244       | 1,123,505,686             | 1,022,134,657             | -9%                |
| Capital Outlay                     | 31,934,199        | 17,338,911        | 52,280,337                | 43,130,701                | -18%               |
| Debt Service                       | 46,414,683        | 48,652,677        | 58,289,601                | 60,515,966                | 4%                 |
| Fund Transfers                     | 42,116,454        | 44,907,028        | 32,958,172                | 16,731,736                | -49%               |
| Contingencies                      | 0                 | 0                 | 18,348,037                | 42,473,204                | 131%               |
| Ending Fund Balance                | 354,782,330       | 471,097,550       | 129,895,667               | 143,461,079               | 10%                |
|                                    |                   |                   |                           |                           |                    |