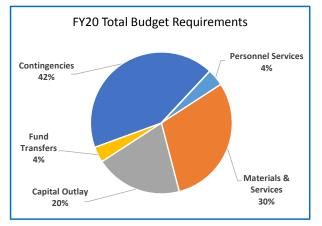

#### Highlights of the 2019-20 Budget:

- The total budget decreases by \$54 million (3%) to \$2,019 million.
- The General Fund increases by \$46 million (7%) to \$688 million.
- Staffing is reduced by 60 Full Time Equivalent positions to 5,117 positions.
- Departments submitted 3% reduction plans; most of the savings from the accepted plans were reallocated to increased social services throughout the county

## **Multnomah County**

Annual Report

|                                    | 2016-17<br>Actual | 2017-18<br>Actual | 2018-19<br>Revised Budget | 2019-20<br>Adopted Budget | Budget<br>% Change |
|------------------------------------|-------------------|-------------------|---------------------------|---------------------------|--------------------|
|                                    |                   |                   | j                         |                           |                    |
| SUMMARY OF ALL FUNDS               |                   |                   |                           |                           |                    |
| Property Tax Breakdown:            |                   |                   |                           |                           |                    |
| Permanent Rate Property Taxes      | 277,905,689       | 291,709,382       | 301,489,300               | 312,065,992               | 4%                 |
| Prior Years Property Taxes         | 5,301,354         | 11,399,010        | 5,955,757                 | 4,149,267                 | -30%               |
| Payments in Lieu of Property Taxes | 581,693           | 657,735           | 274,129                   | 69,300                    | -75%               |
| Total Property Taxes               | 283,788,736       | 303,766,128       | 307,719,186               | 316,284,559               | 3%                 |
| Resources:                         |                   |                   |                           |                           |                    |
| Beginning Fund Balance             | 394,393,865       | 365,688,853       | 405,691,544               | 386,822,089               | -5%                |
| Property Taxes                     | 283,788,736       | 303,766,128       | 307,719,186               | 316,284,559               | 3%                 |
| Other Taxes                        | 160,662,174       | 170,364,713       | 171,185,862               | 179,373,058               | 5%                 |
| Intergovernmental Revenue          | 432,760,659       | 466,886,969       | 603,695,295               | 536,750,960               | -11%               |
| Fees and Charges                   | 417,153,958       | 435,260,167       | 492,366,684               | 527,586,366               | 7%                 |
| Other Income                       | 53,812,563        | 41,845,782        | 46,016,974                | 36,318,041                | -21%               |
| Debt Proceeds                      | 1,350,903         | 184,366,758       | 13,497,913                | 19,650,000                | 46%                |
| Transfers In                       | 42,116,454        | 44,907,028        | 32,958,172                | 16,731,736                | -49%               |
| TOTAL RESOURCES                    | 1,786,039,312     | 2,013,086,398     | 2,073,131,630             | 2,019,516,809             | -3%                |
| Requirements by Function:          |                   |                   |                           |                           |                    |
| Administrative Services            | 457,897,542       | 546,880,803       | 816,632,706               | 719,277,833               | -12%               |
| Community Development              | 102,096,041       | 102,032,430       | 139,142,380               | 136,043,561               | -2%                |
| Social Services                    | 446,418,011       | 446,225,673       | 499,067,507               | 509,472,961               | 2%                 |
| Parks, Recreation and Culture      | 72,940,866        | 76,817,086        | 84,100,359                | 88,124,357                | 5%                 |
| Public Safety                      | 262,998,386       | 276,473,151       | 294,293,523               | 303,416,112               | 3%                 |
| Debt Service                       | 46,789,683        | 48,652,677        | 58,305,801                | 60,515,966                | 4%                 |
| Transfers Out                      | 42,116,454        | 44,907,028        | 32,958,172                | 16,731,736                | -49%               |
| Contingencies                      | 0                 | 0                 | 18,735,515                | 42,473,204                | 127%               |
| Ending Fund Balance                | 354,782,329       | 471,097,550       | 129,895,667               | 143,461,079               | 10%                |
| TOTAL REQUIREMENTS                 | 1,786,039,312     | 2,013,086,398     | 2,073,131,630             | 2,019,516,809             | -3%                |
| Requirements by Object:            |                   |                   |                           |                           |                    |
| Personnel Services                 | 585,643,110       | 606,976,989       | 657,854,130               | 691,069,466               | 5%                 |
| Materials & Services               | 725,148,536       | 824,113,244       | 1,123,505,686             | 1,022,134,657             | -9%                |
| Capital Outlay                     | 31,934,199        | 17,338,911        | 52,280,337                | 43,130,701                | -18%               |
| Debt Service                       | 46,414,683        | 48,652,677        | 58,289,601                | 60,515,966                | 4%                 |
| Fund Transfers                     | 42,116,454        | 44,907,028        | 32,958,172                | 16,731,736                | -49%               |
| Contingencies                      | 0                 | 0                 | 18,348,037                | 42,473,204                | 131%               |
| Ending Fund Balance                | 354,782,330       | 471,097,550       | 129,895,667               | 143,461,079               | 10%                |
|                                    |                   |                   |                           |                           |                    |