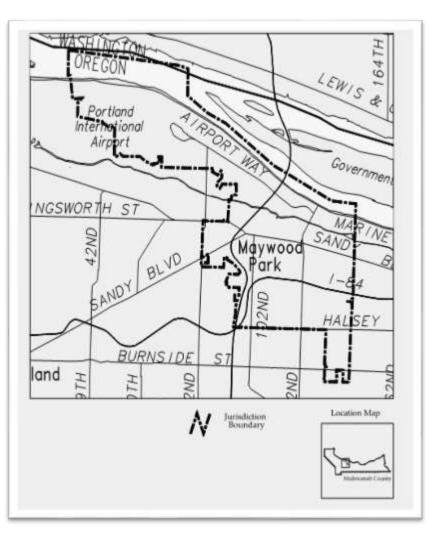

to non-profit entities. The District dedicates facility lease payments to capital maintenance.

Most of the district is comprised of older, established neighborhoods, farmland or industrial properties, including Portland International Airport. As such, enrollment has not been increasing like it has in other east county school districts.

Parkrose School District boundaries encompass a fifteen square mile area. An estimated population of 27,000 is served by the district in the cities of Portland and Maywood Park.

#### Permanent Property Tax Rate: \$4.8906

#### Outstanding Debt as of 6-30-19: \$75,027,967

District voters approved a \$63 million bond measure in May 2011 to replace the Middle School and renovate and upgrade facilities.



The new school, completed in 2015, is shown above.





### Parkrose School District 3

| Parkrose SD 3                                                                                          | 2016-17                                        | 2017-18                                        | 2018-19                                        | 2019-20                                           |
|--------------------------------------------------------------------------------------------------------|------------------------------------------------|------------------------------------------------|------------------------------------------------|---------------------------------------------------|
| Assessed Value in Billions                                                                             | \$4.005