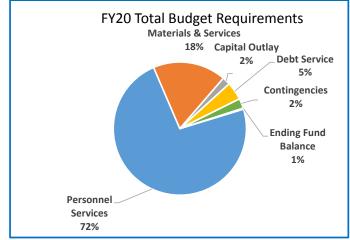

## **Multnomah County**

Annual Report

|                                    | 2016-17<br>Actual | 2017-18<br>Actual | 2018-19<br>Revised Budget | 2019-20<br>Adopted Budget | Budget<br>% Change |
|------------------------------------|-------------------|-------------------|---------------------------|---------------------------|--------------------|
|                                    |                   |                   | j                         |                           |                    |
| SUMMARY OF ALL FUNDS               |                   |                   |                           |                           |                    |
| Property Tax Breakdown:            |                   |                   |                           |                           |                    |
| Permanent Rate Property Taxes      | 277,905,689       | 291,709,382       | 301,489,300               | 312,065,992               | 4%                 |
| Prior Years Property Taxes         | 5,301,354         | 11,399,010        | 5,955,757                 | 4,149,267                 | -30%               |
| Payments in Lieu of Property Taxes | 581,693           | 657,735           | 274,129                   | 69,300                    | -75%               |
| Total Property Taxes               | 283,788,736       | 303,766,128       | 307,719,186               | 316,284,559               | 3%                 |
| Resources:                         |                   |                   |                           |                           |                    |
| Beginning Fund Balance             | 394,393,865       | 365,688,853       | 405,691,544               | 386,822,089               | -5%                |
| Property Taxes                     | 283,788,736       | 303,766,128       | 307,719,186               | 316,284,559               | 3%                 |
| Other Taxes                        | 160,662,174       | 170,364,713       | 171,185,862               | 179,373,058               | 5%                 |
| Intergovernmental Revenue          | 432,760,659       | 466,886,969       | 603,695,295               | 536,750,960               | -11%               |
| Fees and Charges                   | 417,153,958       | 435,260,167       | 492,366,684               | 527,586,366               | 7%                 |
| Other Income                       | 53,812,563        | 41,845,782        | 46,016,974                | 36,318,041                | -21%               |
| Debt Proceeds                      | 1,350,903         | 184,366,758       | 13,497,913                | 19,650,000                | 46%                |
| Transfers In                       | 42,116,454        | 44,907,028        | 32,958,172                | 16,731,736                | -49%               |
| TOTAL RESOURCES                    | 1,786,039,312     | 2,013,086,398     | 2,073,131,630             | 2,019,516,809             | -3%                |
| Requirements by Function:          |                   |                   |                           |                           |                    |
| Administrative Services            | 457,897,542       | 546,880,803       | 816,632,706               | 719,277,833               | -12%               |
| Community Development              | 102,096,041       | 102,032,430       | 139,142,380               | 136,043,561               | -2%                |
| Social Services                    | 446,418,011       | 446,225,673       | 499,067,507               | 509,472,961               | 2%                 |
| Parks, Recreation and Culture      | 72,940,866        | 76,817,086        | 84,100,359                | 88,124,357                | 5%                 |
| Public Safety                      | 262,998,386       | 276,473,151       | 294,293,523               | 303,416,112               | 3%                 |
| Debt Service                       | 46,789,683        | 48,652,677        | 58,305,801                | 60,515,966                | 4%                 |
| Transfers Out                      | 42,116,454        | 44,907,028        | 32,958,172                | 16,731,736                | -49%               |
| Contingencies                      | 0                 | 0                 | 18,735,515                | 42,473,204                | 127%               |
| Ending Fund Balance                | 354,782,329       | 471,097,550       | 129,895,667               | 143,461,079               | 10%                |
| TOTAL REQUIREMENTS                 | 1,786,039,312     | 2,013,086,398     | 2,073,131,630             | 2,019,516,809             | -3%                |
| Requirements by Object:            |                   |                   |                           |                           |                    |
| Personnel Services                 | 585,643,110       | 606,976,989       | 657,854,130               | 691,069,466               | 5%                 |
| Materials & Services               | 725,148,536       | 824,113,244       | 1,123,505,686             | 1,022,134,657             | -9%                |
| Capital Outlay                     | 31,934,199        | 17,338,911        | 52,280,337                | 43,130,701                | -18%               |
| Debt Service                       | 46,414,683        | 48,652,677        | 58,289,601                | 60,515,966                | 4%                 |
| Fund Transfers                     | 42,116,454        | 44,907,028        | 32,958,172                | 16,731,736                | -49%               |
| Contingencies                      | 0                 | 0                 | 18,348,037                | 42,473,204                | 131%               |
| Ending Fund Balance                | 354,782,330       | 471,097,550       | 129,895,667               | 143,461,079               | 10%                |
|                                    |                   |                   |                           |                           |                    |