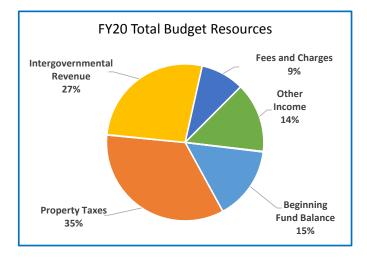

| 72                                           | 71                                           | 67                                           | 69                                           |
| Average Daily Enrollment – ADMr*                                                                     | 430                                          | 444                                          | 627                                          | 584                                          |
| Weighted Enrollment ADMw* * Latest May estimates from ODE web site                                   | 696                                          | 701                                          | 719                                          | 726                                          |





### **Riverdale School District**

.

Annual Report

|                                         | 2016-17<br>Actual | 2017-18<br>Actual | 2018-19<br>Reviewd Rudget | 2019-20<br>Adopted Budget | Budge<br>% Change |
|-----------------------------------------|-------------------|-------------------|---------------------------|---------------------------|-------------------|
| -                                       | Actual            | Actual            | Revised Budget            | Adopted Budget            | % Change          |
| SUMMARY OF ALL FUNDS                    |                   |                   |                           |                           |                   |
| Property Tax Breakdown:                 |                   |                   |