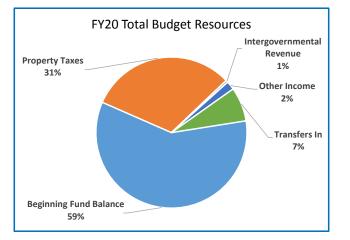

## **Multnomah County**

Annual Report

|                                    | 2016-17<br>Actual | 2017-18<br>Actual | 2018-19<br>Revised Budget | 2019-20<br>Adopted Budget | Budget<br>% Change |
|------------------------------------|-------------------|-------------------|---------------------------|---------------------------|--------------------|
|                                    |                   |                   | j                         |                           |                    |
| SUMMARY OF ALL FUNDS               |                   |                   |                           |                           |                    |
| Property Tax Breakdown:            |                   |                   |                           |                           |                    |
| Permanent Rate Property Taxes      | 277,905,689       | 291,709,382       | 301,489,300               | 312,065,992               | 4%                 |
| Prior Years Property Taxes         | 5,301,354         | 11,399,010        | 5,955,757                 | 4,149,267                 | -30%               |
| Payments in Lieu of Property Taxes | 581,693           | 657,735           | 274,129                   | 69,300                    | -75%               |
| Total Property Taxes               | 283,788,736       | 303,766,128       | 307,719,186               | 316,284,559               | 3%                 |
| Resources:                         |                   |                   |                           |                           |                    |
| Beginning Fund Balance             | 394,393,865       | 365,688,853       | 405,691,544               | 386,822,089               | -5%                |
| Property Taxes                     | 283,788,736       | 303,766,128       | 307,719,186               | 316,284,559               | 3%                 |
| Other Taxes                        | 160,662,174       | 170,364,713       | 171,185,862               | 179,373,058               | 5%                 |
| Intergovernmental Revenue          | 432,760,659       | 466,886,969       | 603,695,295               | 536,750,960               | -11%               |
| Fees and Charges                   | 417,153,958       | 435,260,167       | 492,366,684               | 527,586,366               | 7%                 |
| Other Income                       | 53,812,563        | 41,845,782        | 46,016,974                | 36,318,041                | -21%               |
| Debt Proceeds                      | 1,350,903         | 184,366,758       | 13,497,913                | 19,650,000                | 46%                |
| Transfers In                       | 42,116,454        | 44,907,028        | 32,958,172                | 16,731,736                | -49%               |
| TOTAL RESOURCES                    | 1,786,039,312     | 2,013,086,398     | 2,073,131,630             | 2,019,516,809             | -3%                |
| Requirements by Function:          |                   |                   |                           |                           |                    |
| Administrative Services            | 457,897,542       | 546,880,803       | 816,632,706               | 719,277,833               | -12%               |
| Community Development              | 102,096,041       | 102,032,430       | 139,142,380               | 136,043,561               | -2%                |
| Social Services                    | 446,418,011       | 446,225,673       | 499,067,507               | 509,472,961               | 2%                 |
| Parks, Recreation and Culture      | 72,940,866        | 76,817,086        | 84,100,359                | 88,124,357                | 5%                 |
| Public Safety                      | 262,998,386       | 276,473,151       | 294,293,523               | 303,416,112               | 3%                 |
| Debt Service                       | 46,789,683        | 48,652,677        | 58,305,801                | 60,515,966                | 4%                 |
| Transfers Out                      | 42,116,454        | 44,907,028        | 32,958,172                | 16,731,736                | -49%               |
| Contingencies                      | 0                 | 0                 | 18,735,515                | 42,473,204                | 127%               |
| Ending Fund Balance                | 354,782,329       | 471,097,550       | 129,895,667               | 143,461,079               | 10%                |
| TOTAL REQUIREMENTS                 | 1,786,039,312     | 2,013,086,398     | 2,073,131,630             | 2,019,516,809             | -3%                |
| Requirements by Object:            |                   |                   |                           |                           |                    |
| Personnel Services                 | 585,643,110       | 606,976,989       | 657,854,130               | 691,069,466               | 5%                 |
| Materials & Services               | 725,148,536       | 824,113,244       | 1,123,505,686             | 1,022,134,657             | -9%                |
| Capital Outlay                     | 31,934,199        | 17,338,911        | 52,280,337                | 43,130,701                | -18%               |
| Debt Service                       | 46,414,683        | 48,652,677        | 58,289,601                | 60,515,966                | 4%                 |
| Fund Transfers                     | 42,116,454        | 44,907,028        | 32,958,172                | 16,731,736                | -49%               |
| Contingencies                      | 0                 | 0                 | 18,348,037                | 42,473,204                | 131%               |
| Ending Fund Balance                | 354,782,330       | 471,097,550       | 129,895,667               | 143,461,079               | 10%                |
|                                    |                   |                   |                           |                           |                    |