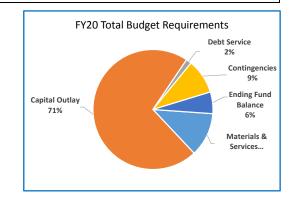

lso includes Depot Park south of the Union Pacific Railroad tracks.

Outstanding Debt as of 6-30-19: \$5,000,000 (Agency debt consists of one loan from the City.)

#### **G**eneral Information:

| Urban Renewal Agency<br>City of Troutdale | 2016-17 | 2017-18 | 2018-19 | 2019-20 |
|-------------------------------------------|---------|---------|---------|---------|
| Base Frozen Value in Millions             | \$19.2  | \$19.2  | \$19.2  | \$19.2  |
| Excess Value in Millions                  | \$7.9   | \$8.9   | \$10.1  | \$16.1  |
| Total Value All Plan Areas in Millions    | \$27.1  | \$28.1  | \$29.3  | \$35.2  |
| Number of Plan Areas                      | 1       | 1       | 1       | 1       |
| Measure 5 Loss                            | \$-6    | \$-5    | \$-9    | \$-14   |





## Troutdale URA

|                               | 2016-17 | 2017-18   | 2018-19        | 2019-20        | Budget   |
|-------------------------------|---------|-----------|----------------|----------------|----------|
| _                             | Actual  | Actual    | Revised Budget | Adopted Budget | % Change |
| SUMMARY OF ALL FUNDS          |         |           |                |                |          |
| Property Tax Breakdown:       |         |           |                |                |          |
| Permanent Rate Property Taxes | 123,676 | 137,473   | 144,000        | 157,496        | 9%       |
| Prior Years Property Taxes    | 2,444   | 2,116     | 2,000          | 2,000          | 0%       |
| Total Property Taxes          | 126,120 | 139,589   | 146,000        |