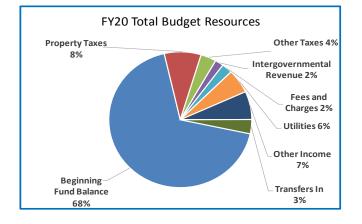

## **Multnomah County**

Annual Report

|                                    | 2016-17<br>Actual | 2017-18<br>Actual | 2018-19<br>Revised Budget | 2019-20<br>Adopted Budget | Budget<br>% Change |
|------------------------------------|-------------------|-------------------|---------------------------|---------------------------|--------------------|
|                                    |                   |                   | j                         |                           |                    |
| SUMMARY OF ALL FUNDS               |                   |                   |                           |                           |                    |
| Property Tax Breakdown:            |                   |                   |                           |                           |                    |
| Permanent Rate Property Taxes      | 277,905,689       | 291,709,382       | 301,489,300               | 312,065,992               | 4%                 |
| Prior Years Property Taxes         | 5,301,354         | 11,399,010        | 5,955,757                 | 4,149,267                 | -30%               |
| Payments in Lieu of Property Taxes | 581,693           | 657,735           | 274,129                   | 69,300                    | -75%               |
| Total Property Taxes               | 283,788,736       | 303,766,128       | 307,719,186               | 316,284,559               | 3%                 |
| Resources:                         |                   |                   |                           |                           |                    |
| Beginning Fund Balance             | 394,393,865       | 365,688,853       | 405,691,544               | 386,822,089               | -5%                |
| Property Taxes                     | 283,788,736       | 303,766,128       | 307,719,186               | 316,284,559               | 3%                 |
| Other Taxes                        | 160,662,174       | 170,364,713       | 171,185,862               | 179,373,058               | 5%                 |
| Intergovernmental Revenue          | 432,760,659       | 466,886,969       | 603,695,295               | 536,750,960               | -11%               |
| Fees and Charges                   | 417,153,958       | 435,260,167       | 492,366,684               | 527,586,366               | 7%                 |
| Other Income                       | 53,812,563        | 41,845,782        | 46,016,974                | 36,318,041                | -21%               |
| Debt Proceeds                      | 1,350,903         | 184,366,758       | 13,497,913                | 19,650,000                | 46%                |
| Transfers In                       | 42,116,454        | 44,907,028        | 32,958,172                | 16,731,736                | -49%               |
| TOTAL RESOURCES                    | 1,786,039,312     | 2,013,086,398     | 2,073,131,630             | 2,019,516,809             | -3%                |
| Requirements by Function:          |                   |                   |                           |                           |                    |
| Administrative Services            | 457,897,542       | 546,880,803       | 816,632,706               | 719,277,833               | -12%               |
| Community Development              | 102,096,041       | 102,032,430       | 139,142,380               | 136,043,561               | -2%                |
| Social Services                    | 446,418,011       | 446,225,673       | 499,067,507               | 509,472,961               | 2%                 |
| Parks, Recreation and Culture      | 72,940,866        | 76,817,086        | 84,100,359                | 88,124,357                | 5%                 |
| Public Safety                      | 262,998,386       | 276,473,151       | 294,293,523               | 303,416,112               | 3%                 |
| Debt Service                       | 46,789,683        | 48,652,677        | 58,305,801                | 60,515,966                | 4%                 |
| Transfers Out                      | 42,116,454        | 44,907,028        | 32,958,172                | 16,731,736                | -49%               |
| Contingencies                      | 0                 | 0                 | 18,735,515                | 42,473,204                | 127%               |
| Ending Fund Balance                | 354,782,329       | 471,097,550       | 129,895,667               | 143,461,079               | 10%                |
| TOTAL REQUIREMENTS                 | 1,786,039,312     | 2,013,086,398     | 2,073,131,630             | 2,019,516,809             | -3%                |
| Requirements by Object:            |                   |                   |                           |                           |                    |
| Personnel Services                 | 585,643,110       | 606,976,989       | 657,854,130               | 691,069,466               | 5%                 |
| Materials & Services               | 725,148,536       | 824,113,244       | 1,123,505,686             | 1,022,134,657             | -9%                |
| Capital Outlay                     | 31,934,199        | 17,338,911        | 52,280,337                | 43,130,701                | -18%               |
| Debt Service                       | 46,414,683        | 48,652,677        | 58,289,601                | 60,515,966                | 4%                 |
| Fund Transfers                     | 42,116,454        | 44,907,028        | 32,958,172                | 16,731,736                | -49%               |
| Contingencies                      | 0                 | 0                 | 18,348,037                | 42,473,204                | 131%               |
| Ending Fund Balance                | 354,782,330       | 471,097,550       | 129,895,667               | 143,461,079               | 10%                |
|                                    |                   |                   |                           |                           |                    |