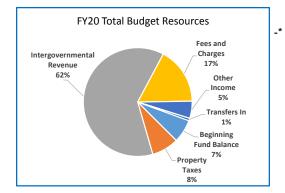

#### Highlights of the 2019-20 Budget:

- The total budget decreases by \$54 million (3%) to \$2,019 million.
- The General Fund increases by \$46 million (7%) to \$688 million.
- Staffing is reduced by 60 Full Time Equivalent positions to 5,117 positions.
- Departments submitted 3% reduction plans; most of the savings from the accepted plans were reallocated to increased social services throughout the county

## **Multnomah County**

Annual Report

|                                    | 2016-17<br>Actual | 2017-18<br>Actual | 2018-19<br>Revised Budget | 2019-20<br>Adopted Budget | Budget<br>% Change |
|------------------------------------|-------------------|-------------------|---------------------------|---------------------------|--------------------|
|                                    |                   |                   | j                         |                           |                    |
| SUMMARY OF ALL FUNDS               |                   |                   |                           |                           |                    |
| Property Tax Breakdown:            |                   |                   |                           |                           |                    |
| Permanent Rate Property Taxes      | 277,905,689       | 291,709,382       | 301,489,300               | 312,065,992               | 4%                 |
| Prior Years Property Taxes         | 5,301,354         | 11,399,010        | 5,955,757                 | 4,149,267                 | -30%               |
| Payments in Lieu of Property Taxes | 581,693           | 657,735           | 274,129                   | 69,300                    | -75%               |
| Total Property Taxes               | 283,788,736       | 303,766,128       | 307,719,186               | 316,284,559               | 3%                 |
| Resources:                         |                   |                   |                           |                           |                    |
| Beginning Fund Balance             | 394,393,865       | 365,688,853       | 405,691,544               | 386,822,089               | -5%                |
| Property Taxes                     | 283,788,736       | 303,766,128       | 307,719,186               | 316,284,559               | 3%                 |
| Other Taxes                        | 160,662,174       | 170,364,713       | 171,185,862               | 179,373,058               | 5%                 |
| Intergovernmental Revenue          | 432,760,659       | 466,886,969       | 603,695,295               | 536,750,960               | -11%               |
| Fees and Charges                   | 417,153,958       | 435,260,167       | 492,366,684               | 527,586,366               | 7%                 |
| Other Income                       | 53,812,563        | 41,845,782        | 46,016,974                | 36,318,041                | -21%               |
| Debt Proceeds                      | 1,350,903         | 184,366,758       | 13,497,913                | 19,650,000                | 46%                |
| Transfers In                       | 42,116,454        | 44,907,028        | 32,958,172                | 16,731,736                | -49%               |
| TOTAL RESOURCES                    | 1,786,039,312     | 2,013,086,398     | 2,073,131,630             | 2,019,516,809             | -3%                |
| Requirements by Function:          |                   |                   |                           |                           |                    |
| Administrative Services            | 457,897,542       | 546,880,803       | 816,632,706               | 719,277,833               | -12%               |
| Community Development              | 102,096,041       | 102,032,430       | 139,142,380               | 136,043,561               | -2%                |
| Social Services                    | 446,418,011       | 446,225,673       | 499,067,507               | 509,472,961               | 2%                 |
| Parks, Recreation and Culture      | 72,940,866        | 76,817,086        | 84,100,359                | 88,124,357                | 5%                 |
| Public Safety                      | 262,998,386       | 276,473,151       | 294,293,523               | 303,416,112               | 3%                 |
| Debt Service                       | 46,789,683        | 48,652,677        | 58,305,801                | 60,515,966                | 4%                 |
| Transfers Out                      | 42,116,454        | 44,907,028        | 32,958,172                | 16,731,736                | -49%               |
| Contingencies                      | 0                 | 0                 | 18,735,515                | 42,473,204                | 127%               |
| Ending Fund Balance                | 354,782,329       | 471,097,550       | 129,895,667               | 143,461,079               | 10%                |
| TOTAL REQUIREMENTS                 | 1,786,039,312     | 2,013,086,398     | 2,073,131,630             | 2,019,516,809             | -3%                |
| Requirements by Object:            |                   |                   |                           |                           |                    |
| Personnel Services                 | 585,643,110       | 606,976,989       | 657,854,130               | 691,069,466               | 5%                 |
| Materials & Services               | 725,148,536       | 824,113,244       | 1,123,505,686             | 1,022,134,657             | -9%                |
| Capital Outlay                     | 31,934,199        | 17,338,911        | 52,280,337                | 43,130,701                | -18%               |
| Debt Service                       | 46,414,683        | 48,652,677        | 58,289,601                | 60,515,966                | 4%                 |
| Fund Transfers                     | 42,116,454        | 44,907,028        | 32,958,172                | 16,731,736                | -49%               |
| Contingencies                      | 0                 | 0                 | 18,348,037                | 42,473,204                | 131%               |
| Ending Fund Balance                | 354,782,330       | 471,097,550       | 129,895,667               | 143,461,079               | 10%                |
|                                    |                   |                   |                           |                           |                    |