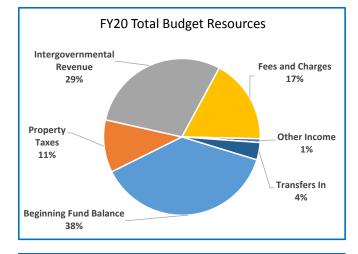

## **Multnomah County**

Annual Report

|                                    | 2016-17<br>Actual | 2017-18<br>Actual | 2018-19<br>Revised Budget | 2019-20<br>Adopted Budget | Budget<br>% Change |
|------------------------------------|-------------------|-------------------|---------------------------|---------------------------|--------------------|
|                                    |                   |                   | j                         |                           |                    |
| SUMMARY OF ALL FUNDS               |                   |                   |                           |                           |                    |
| Property Tax Breakdown:            |                   |                   |                           |                           |                    |
| Permanent Rate Property Taxes      | 277,905,689       | 291,709,382       | 301,489,300               | 312,065,992               | 4%                 |
| Prior Years Property Taxes         | 5,301,354         | 11,399,010        | 5,955,757                 | 4,149,267                 | -30%               |
| Payments in Lieu of Property Taxes | 581,693           | 657,735           | 274,129                   | 69,300                    | -75%               |
| Total Property Taxes               | 283,788,736       | 303,766,128       | 307,719,186               | 316,284,559               | 3%                 |
| Resources:                         |                   |                   |                           |                           |                    |
| Beginning Fund Balance             | 394,393,865       | 365,688,853       | 405,691,544               | 386,822,089               | -5%                |
| Property Taxes                     | 283,788,736       | 303,766,128       | 307,719,186               | 316,284,559               | 3%                 |
| Other Taxes                        | 160,662,174       | 170,364,713       | 171,185,862               | 179,373,058               | 5%                 |
| Intergovernmental Revenue          | 432,760,659       | 466,886,969       | 603,695,295               | 536,750,960               | -11%               |
| Fees and Charges                   | 417,153,958       | 435,260,167       | 492,366,684               | 527,586,366               | 7%                 |
| Other Income                       | 53,812,563        | 41,845,782        | 46,016,974                | 36,318,041                | -21%               |
| Debt Proceeds                      | 1,350,903         | 184,366,758       | 13,497,913                | 19,650,000                | 46%                |
| Transfers In                       | 42,116,454        | 44,907,028        | 32,958,172                | 16,731,736                | -49%               |
| TOTAL RESOURCES                    | 1,786,039,312     | 2,013,086,398     | 2,073,131,630             | 2,019,516,809             | -3%                |
| Requirements by Function:          |                   |                   |                           |                           |                    |
| Administrative Services            | 457,897,542       | 546,880,803       | 816,632,706               | 719,277,833               | -12%               |
| Community Development              | 102,096,041       | 102,032,430       | 139,142,380               | 136,043,561               | -2%                |
| Social Services                    | 446,418,011       | 446,225,673       | 499,067,507               | 509,472,961               | 2%                 |
| Parks, Recreation and Culture      | 72,940,866        | 76,817,086        | 84,100,359                | 88,124,357                | 5%                 |
| Public Safety                      | 262,998,386       | 276,473,151       | 294,293,523               | 303,416,112               | 3%                 |
| Debt Service                       | 46,789,683        | 48,652,677        | 58,305,801                | 60,515,966                | 4%                 |
| Transfers Out                      | 42,116,454        | 44,907,028        | 32,958,172                | 16,731,736                | -49%               |
| Contingencies                      | 0                 | 0                 | 18,735,515                | 42,473,204                | 127%               |
| Ending Fund Balance                | 354,782,329       | 471,097,550       | 129,895,667               | 143,461,079               | 10%                |
| TOTAL REQUIREMENTS                 | 1,786,039,312     | 2,013,086,398     | 2,073,131,630             | 2,019,516,809             | -3%                |
| Requirements by Object:            |                   |                   |                           |                           |                    |
| Personnel Services                 | 585,643,110       | 606,976,989       | 657,854,130               | 691,069,466               | 5%                 |
| Materials & Services               | 725,148,536       | 824,113,244       | 1,123,505,686             | 1,022,134,657             | -9%                |
| Capital Outlay                     | 31,934,199        | 17,338,911        | 52,280,337                | 43,130,701                | -18%               |
| Debt Service                       | 46,414,683        | 48,652,677        | 58,289,601                | 60,515,966                | 4%                 |
| Fund Transfers                     | 42,116,454        | 44,907,028        | 32,958,172                | 16,731,736                | -49%               |
| Contingencies                      | 0                 | 0                 | 18,348,037                | 42,473,204                | 131%               |
| Ending Fund Balance                | 354,782,330       | 471,097,550       | 129,895,667               | 143,461,079               | 10%                |
|                                    |                   |                   |                           |                           |                    |