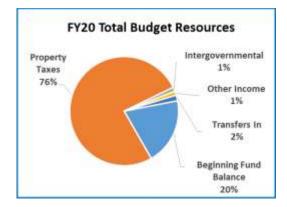

## **Multnomah County**

Annual Report

|                                    | 2016-17<br>Actual | 2017-18<br>Actual | 2018-19<br>Revised Budget | 2019-20<br>Adopted Budget | Budget<br>% Change |
|------------------------------------|-------------------|-------------------|---------------------------|---------------------------|--------------------|
|                                    |                   |                   | j                         |                           |                    |
| SUMMARY OF ALL FUNDS               |                   |                   |                           |                           |                    |
| Property Tax Breakdown:            |                   |                   |                           |                           |                    |
| Permanent Rate Property Taxes      | 277,905,689       | 291,709,382       | 301,489,300               | 312,065,992               | 4%                 |
| Prior Years Property Taxes         | 5,301,354         | 11,399,010        | 5,955,757                 | 4,149,267                 | -30%               |
| Payments in Lieu of Property Taxes | 581,693           | 657,735           | 274,129                   | 69,300                    | -75%               |
| Total Property Taxes               | 283,788,736       | 303,766,128       | 307,719,186               | 316,284,559               | 3%                 |
| Resources:                         |                   |                   |                           |                           |                    |
| Beginning Fund Balance             | 394,393,865       | 365,688,853       | 405,691,544               | 386,822,089               | -5%                |
| Property Taxes                     | 283,788,736       | 303,766,128       | 307,719,186               | 316,284,559               | 3%                 |
| Other Taxes                        | 160,662,174       | 170,364,713       | 171,185,862               | 179,373,058               | 5%                 |
| Intergovernmental Revenue          | 432,760,659       | 466,886,969       | 603,695,295               | 536,750,960               | -11%               |
| Fees and Charges                   | 417,153,958       | 435,260,167       | 492,366,684               | 527,586,366               | 7%                 |
| Other Income                       | 53,812,563        | 41,845,782        | 46,016,974                | 36,318,041                | -21%               |
| Debt Proceeds                      | 1,350,903         | 184,366,758       | 13,497,913                | 19,650,000                | 46%                |
| Transfers In                       | 42,116,454        | 44,907,028        | 32,958,172                | 16,731,736                | -49%               |
| TOTAL RESOURCES                    | 1,786,039,312     | 2,013,086,398     | 2,073,131,630             | 2,019,516,809             | -3%                |
| Requirements by Function:          |                   |                   |                           |                           |                    |
| Administrative Services            | 457,897,542       | 546,880,803       | 816,632,706               | 719,277,833               | -12%               |
| Community Development              | 102,096,041       | 102,032,430       | 139,142,380               | 136,043,561               | -2%                |
| Social Services                    | 446,418,011       | 446,225,673       | 499,067,507               | 509,472,961               | 2%                 |
| Parks, Recreation and Culture      | 72,940,866        | 76,817,086        | 84,100,359                | 88,124,357                | 5%                 |
| Public Safety                      | 262,998,386       | 276,473,151       | 294,293,523               | 303,416,112               | 3%                 |
| Debt Service                       | 46,789,683        | 48,652,677        | 58,305,801                | 60,515,966                | 4%                 |
| Transfers Out                      | 42,116,454        | 44,907,028        | 32,958,172                | 16,731,736                | -49%               |
| Contingencies                      | 0                 | 0                 | 18,735,515                | 42,473,204                | 127%               |
| Ending Fund Balance                | 354,782,329       | 471,097,550       | 129,895,667               | 143,461,079               | 10%                |
| TOTAL REQUIREMENTS                 | 1,786,039,312     | 2,013,086,398     | 2,073,131,630             | 2,019,516,809             | -3%                |
| Requirements by Object:            |                   |                   |                           |                           |                    |
| Personnel Services                 | 585,643,110       | 606,976,989       | 657,854,130               | 691,069,466               | 5%                 |
| Materials & Services               | 725,148,536       | 824,113,244       | 1,123,505,686             | 1,022,134,657             | -9%                |
| Capital Outlay                     | 31,934,199        | 17,338,911        | 52,280,337                | 43,130,701                | -18%               |
| Debt Service                       | 46,414,683        | 48,652,677        | 58,289,601                | 60,515,966                | 4%                 |
| Fund Transfers                     | 42,116,454        | 44,907,028        | 32,958,172                | 16,731,736                | -49%               |
| Contingencies                      | 0                 | 0                 | 18,348,037                | 42,473,204                | 131%               |
| Ending Fund Balance                | 354,782,330       | 471,097,550       | 129,895,667               | 143,461,079               | 10%                |
|                                    |                   |                   |                           |                           |                    |