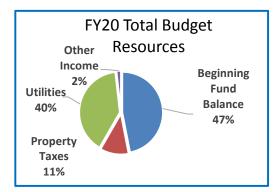

earch into pursuing an additional water source to supplement the current supply.

#### General Information:

| Corbett Water                                                      | 2016-17  | 2017-18  | 2018-19  | 2019-20  |
|--------------------------------------------------------------------|----------|----------|----------|----------|
| Assessed Value in Millions                                         | \$302.1  | \$310.5  | \$301.4  | \$311.8  |
| Real Market Value (M-5) in Millions<br>Property Tax Rate Extended: | \$412.3  | \$451.9  | \$484.3  | \$489.1  |
| Operations                                                         | \$0.5781 | \$0.5781 | \$0.5781 | \$0.5781 |
| Number of Employees (FTE's)                                        | 5        | 5        | 5        | 5        |







Washougal

Reed Island

Springdale

Corbett

HWY 14

andy

tdaÌ

### **Corbett Water District**

| Annual Report                         |                       |                   |                           |                           |                    |
|---------------------------------------|-----------------------|-------------------|---------------------------|---------------------------|--------------------|
| -                                     | 2016-17<br>Actual     | 2017-18<br>Actual | 2018-19<br>Revised Budget | 2019-20<br>Adopted Budget | Budget<br>% Change |
| DETAIL OF GENERAL FUND (This is the d | istrict's only one fu | nd)               |                           |                           |                    |
| Property Tax Breakdown:               |