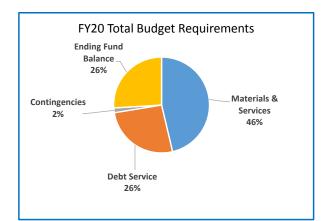

## **Multnomah County**

Annual Report

|                                    | 2016-17<br>Actual | 2017-18<br>Actual | 2018-19<br>Revised Budget | 2019-20<br>Adopted Budget | Budget<br>% Change |
|------------------------------------|-------------------|-------------------|---------------------------|---------------------------|--------------------|
|                                    |                   |                   | j                         |                           |                    |
| SUMMARY OF ALL FUNDS               |                   |                   |                           |                           |                    |
| Property Tax Breakdown:            |                   |                   |                           |                           |                    |
| Permanent Rate Property Taxes      | 277,905,689       | 291,709,382       | 301,489,300               | 312,065,992               | 4%                 |
| Prior Years Property Taxes         | 5,301,354         | 11,399,010        | 5,955,757                 | 4,149,267                 | -30%               |
| Payments in Lieu of Property Taxes | 581,693           | 657,735           | 274,129                   | 69,300                    | -75%               |
| Total Property Taxes               | 283,788,736       | 303,766,128       | 307,719,186               | 316,284,559               | 3%                 |
| Resources:                         |                   |                   |                           |                           |                    |
| Beginning Fund Balance             | 394,393,865       | 365,688,853       | 405,691,544               | 386,822,089               | -5%                |
| Property Taxes                     | 283,788,736       | 303,766,128       | 307,719,186               | 316,284,559               | 3%                 |
| Other Taxes                        | 160,662,174       | 170,364,713       | 171,185,862               | 179,373,058               | 5%                 |
| Intergovernmental Revenue          | 432,760,659       | 466,886,969       | 603,695,295               | 536,750,960               | -11%               |
| Fees and Charges                   | 417,153,958       | 435,260,167       | 492,366,684               | 527,586,366               | 7%                 |
| Other Income                       | 53,812,563        | 41,845,782        | 46,016,974                | 36,318,041                | -21%               |
| Debt Proceeds                      | 1,350,903         | 184,366,758       | 13,497,913                | 19,650,000                | 46%                |
| Transfers In                       | 42,116,454        | 44,907,028        | 32,958,172                | 16,731,736                | -49%               |
| TOTAL RESOURCES                    | 1,786,039,312     | 2,013,086,398     | 2,073,131,630             | 2,019,516,809             | -3%                |
| Requirements by Function:          |                   |                   |                           |                           |                    |
| Administrative Services            | 457,897,542       | 546,880,803       | 816,632,706               | 719,277,833               | -12%               |
| Community Development              | 102,096,041       | 102,032,430       | 139,142,380               | 136,043,561               | -2%                |
| Social Services                    | 446,418,011       | 446,225,673       | 499,067,507               | 509,472,961               | 2%                 |
| Parks, Recreation and Culture      | 72,940,866        | 76,817,086        | 84,100,359                | 88,124,357                | 5%                 |
| Public Safety                      | 262,998,386       | 276,473,151       | 294,293,523               | 303,416,112               | 3%                 |
| Debt Service                       | 46,789,683        | 48,652,677        | 58,305,801                | 60,515,966                | 4%                 |
| Transfers Out                      | 42,116,454        | 44,907,028        | 32,958,172                | 16,731,736                | -49%               |
| Contingencies                      | 0                 | 0                 | 18,735,515                | 42,473,204                | 127%               |
| Ending Fund Balance                | 354,782,329       | 471,097,550       | 129,895,667               | 143,461,079               | 10%                |
| TOTAL REQUIREMENTS                 | 1,786,039,312     | 2,013,086,398     | 2,073,131,630             | 2,019,516,809             | -3%                |
| Requirements by Object:            |                   |                   |                           |                           |                    |
| Personnel Services                 | 585,643,110       | 606,976,989       | 657,854,130               | 691,069,466               | 5%                 |
| Materials & Services               | 725,148,536       | 824,113,244       | 1,123,505,686             | 1,022,134,657             | -9%                |
| Capital Outlay                     | 31,934,199        | 17,338,911        | 52,280,337                | 43,130,701                | -18%               |
| Debt Service                       | 46,414,683        | 48,652,677        | 58,289,601                | 60,515,966                | 4%                 |
| Fund Transfers                     | 42,116,454        | 44,907,028        | 32,958,172                | 16,731,736                | -49%               |
| Contingencies                      | 0                 | 0                 | 18,348,037                | 42,473,204                | 131%               |
| Ending Fund Balance                | 354,782,330       | 471,097,550       | 129,895,667               | 143,461,079               | 10%                |
|                                    |                   |                   |                           |                           |                    |