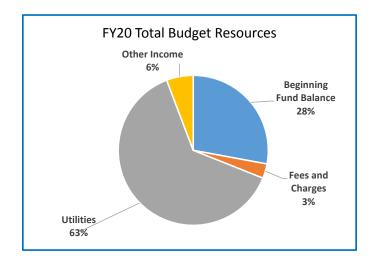

#### Highlights of the 2019-20 Budget:

- The total budget decreases by \$54 million (3%) to \$2,019 million.
- The General Fund increases by \$46 million (7%) to \$688 million.
- Staffing is reduced by 60 Full Time Equivalent positions to 5,117 positions.
- Departments submitted 3% reduction plans; most of the savings from the accepted plans were reallocated to increased social services throughout the county

## **Multnomah County**

Annual Report

|                                    | 2016-17<br>Actual | 2017-18<br>Actual | 2018-19<br>Revised Budget | 2019-20<br>Adopted Budget | Budget<br>% Change |
|------------------------------------|-------------------|-------------------|---------------------------|---------------------------|--------------------|
|                                    |                   |                   | j                         |                           |                    |
| SUMMARY OF ALL FUNDS               |                   |                   |                           |                           |                    |
| Property Tax Breakdown:            |                   |                   |                           |                           |                    |
| Permanent Rate Property Taxes      | 277,905,689       | 291,709,382       | 301,489,300               | 312,065,992               | 4%                 |
| Prior Years Property Taxes         | 5,301,354         | 11,399,010        | 5,955,757                 | 4,149,267                 | -30%               |
| Payments in Lieu of Property Taxes | 581,693           | 657,735           | 274,129                   | 69,300                    | -75%               |
| Total Property Taxes               | 283,788,736       | 303,766,128       | 307,719,186               | 316,284,559               | 3%                 |
| Resources:                         |                   |                   |                           |                           |                    |
| Beginning Fund Balance             | 394,393,865       | 365,688,853       | 405,691,544               | 386,822,089               | -5%                |
| Property Taxes                     | 283,788,736       | 303,766,128       | 307,719,186               | 316,284,559               | 3%                 |
| Other Taxes                        | 160,662,174       | 170,364,713       | 171,185,862               | 179,373,058               | 5%                 |
| Intergovernmental Revenue          | 432,760,659       | 466,886,969       | 603,695,295               | 536,750,960               | -11%               |
| Fees and Charges                   | 417,153,958       | 435,260,167       | 492,366,684               | 527,586,366               | 7%                 |
| Other Income                       | 53,812,563        | 41,845,782        | 46,016,974                | 36,318,041                | -21%               |
| Debt Proceeds                      | 1,350,903         | 184,366,758       | 13,497,913                | 19,650,000                | 46%                |
| Transfers In                       | 42,116,454        | 44,907,028        | 32,958,172                | 16,731,736                | -49%               |
| TOTAL RESOURCES                    | 1,786,039,312     | 2,013,086,398     | 2,073,131,630             | 2,019,516,809             | -3%                |
| Requirements by Function:          |                   |                   |                           |                           |                    |
| Administrative Services            | 457,897,542       | 546,880,803       | 816,632,706               | 719,277,833               | -12%               |
| Community Development              | 102,096,041       | 102,032,430       | 139,142,380               | 136,043,561               | -2%                |
| Social Services                    | 446,418,011       | 446,225,673       | 499,067,507               | 509,472,961               | 2%                 |
| Parks, Recreation and Culture      | 72,940,866        | 76,817,086        | 84,100,359                | 88,124,357                | 5%                 |
| Public Safety                      | 262,998,386       | 276,473,151       | 294,293,523               | 303,416,112               | 3%                 |
| Debt Service                       | 46,789,683        | 48,652,677        | 58,305,801                | 60,515,966                | 4%                 |
| Transfers Out                      | 42,116,454        | 44,907,028        | 32,958,172                | 16,731,736                | -49%               |
| Contingencies                      | 0                 | 0                 | 18,735,515                | 42,473,204                | 127%               |
| Ending Fund Balance                | 354,782,329       | 471,097,550       | 129,895,667               | 143,461,079               | 10%                |
| TOTAL REQUIREMENTS                 | 1,786,039,312     | 2,013,086,398     | 2,073,131,630             | 2,019,516,809             | -3%                |
| Requirements by Object:            |                   |                   |                           |                           |                    |
| Personnel Services                 | 585,643,110       | 606,976,989       | 657,854,130               | 691,069,466               | 5%                 |
| Materials & Services               | 725,148,536       | 824,113,244       | 1,123,505,686             | 1,022,134,657             | -9%                |
| Capital Outlay                     | 31,934,199        | 17,338,911        | 52,280,337                | 43,130,701                | -18%               |
| Debt Service                       | 46,414,683        | 48,652,677        | 58,289,601                | 60,515,966                | 4%                 |
| Fund Transfers                     | 42,116,454        | 44,907,028        | 32,958,172                | 16,731,736                | -49%               |
| Contingencies                      | 0                 | 0                 | 18,348,037                | 42,473,204                | 131%               |
| Ending Fund Balance                | 354,782,330       | 471,097,550       | 129,895,667               | 143,461,079               | 10%                |
|                                    |                   |                   |                           |                           |                    |