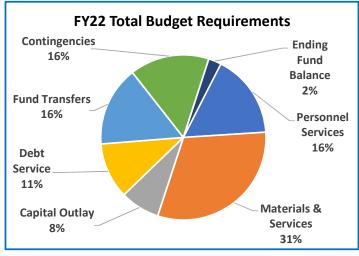

# **Multnomah County**

Annual Report

|                                    | 2018-19<br>Actual | 2019-20<br>Actual | 2020-21<br>Revised Budget | 2021-22<br>Adopted Budget | Budge<br>% Change |
|------------------------------------|-------------------|-------------------|---------------------------|---------------------------|-------------------|
|                                    |                   |                   |                           |                           |                   |
| SUMMARY OF ALL FUNDS               |                   |                   |                           |                           |                   |
| Property Tax Breakdown:            |                   | 0.40.400.400      | 0.40.004.774              |                           |                   |
| Permanent Rate Property Taxes      | 298,877,113       | 310,192,488       | 319,621,554               | 330,151,632               | 3%                |
| Local Option Levy Property Taxes   | 3,223,636         | 3,319,359         | 3,541,863                 | 3,350,683                 | -5%               |
| GO Debt Property Taxes             | 0                 | 0                 | 0                         | 49,935,797                | 0%                |
| Prior Years Property Taxes         | 4,727,624         | 5,478,824         | 4,966,393                 | 6,138,193                 | 24%               |
| Payments in Lieu of Property Taxes | 399,719           | 367,305           | 60,000                    | 60,000                    | 0%                |
| Total Property Taxes               | 307,228,092       | 319,357,976       | 328,189,810               | 389,636,305               | 19%               |
| Resources:                         |                   |                   |                           |                           |                   |
| Beginning Fund Balance             | 473,963,943       | 409,588,978       | 346,479,844               | 760,284,435               | 119%              |
| Property Taxes                     | 307,228,092       | 319,357,976       | 328,189,810               | 389,636,305               | 19%               |
| Other Taxes                        | 184,108,695       | 170,593,348       | 174,396,330               | 175,241,530               | 0%                |
| Intergovernmental Revenue          | 526,706,241       | 518,350,538       | 651,210,216               | 745,636,142               | 15%               |
| Fees and Charges                   | 492,222,811       | 532,900,453       | 569,227,886               | 612,392,319               | 89                |
| Other Income                       | 91,512,574        | 33,609,857        | 42,226,762                | 136,335,646               | 2239              |
| Debt Proceeds                      | (743,413)         | 16,347,415        | 24,001,255                | 539,985                   | -98%              |
| Transfers In                       | 38,900,595        | 20,127,589        | 17,326,307                | 6,556,270                 | -629              |
| TOTAL RESOURCES                    | 2,113,899,538     | 2,020,876,154     | 2,153,058,410             | 2,826,622,632             | 319               |
| Development by Frankling           |                   |                   |                           |                           |                   |
| Requirements by Function:          | 004 545 000       | 500 700 040       | 000 474 000               | 550 444 000               | 000               |
| Administrative Services            | 664,545,623       | 596,783,219       | 689,474,903               | 550,414,932               | -209              |
| Housing                            | 374,587           | 4,040,628         | 6,300,000                 | 158,509,633               | 24169             |
| Community Development              | 98,633,347        | 109,117,477       | 147,059,979               | 159,228,692               | 89                |
| Social Services                    | 477,801,657       | 487,079,354       | 603,462,159               | 695,377,414               | 159               |
| Parks, Recreation and Culture      | 80,667,368        | 84,283,320        | 104,912,947               | 481,275,195               | 3599              |
| Public Safety                      | 288,664,803       | 295,927,501       | 311,830,166               | 316,309,946               | 19                |
| Debt Service                       | 54,178,435        | 59,842,802        | 57,218,811                | 109,756,218               | 929               |
| Transfers Out                      | 38,900,595        | 20,127,589        | 17,326,307                | 6,556,270                 | -62%              |
| Contingencies                      | 0                 | 0                 | 50,458,396                | 59,144,084                | 179               |
| Ending Fund Balance                | 410,133,123       | 363,674,264       | 165,014,742               | 290,050,248               | 76%               |
| TOTAL REQUIREMENTS                 | 2,113,899,538     | 2,020,876,154     | 2,153,058,410             | 2,826,622,632             | 319               |
| Requirements by Object:            |                   |                   |                           |                           |                   |
| Personnel Services                 | 641,504,915       | 675,733,889       | 740,669,790               | 795,262,534               | 79                |
| Materials & Services               | 960,365,336       | 895,856,781       | 1,098,399,086             | 1,538,739,722             | 40%               |
| Capital Outlay                     | 8,817,134         | 5,640,829         | 23,971,278                | 27,113,556                | 13%               |
| Debt Service                       | 54,178,435        | 59,842,802        | 57,218,811                | 109,756,218               | 929               |
| Fund Transfers                     | 38,900,595        | 20,127,589        | 17,326,307                | 6,556,270                 | -62%              |
| Contingencies                      | 0                 | 0                 | 50,458,396                | 59,144,084                | 179               |
| Ending Fund Balance                | 410,133,123       | 363,674,264       | 165,014,742               | 290,050,248               | 769               |
| TOTAL REQUIREMENTS                 | 2,113,899,538     | 2,020,876,154     | 2,153,058,410             | 2,826,622,632             | 319               |