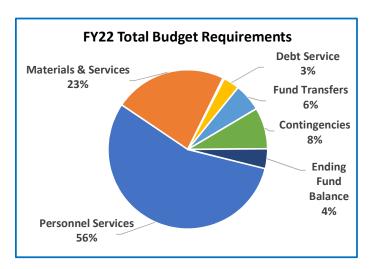

------------------------|------------|------------|------------|------------|
| Assessed Value in Billions             | \$75.654   | \$78.958   | \$82.556   | \$86.733   |
| Real Market Value (M-5) in Billions    | \$174.597  | \$178.763  | \$186.305  | \$196.714  |
| Property Tax Rate Extended: Operations | \$0.4576   | \$0.4576   | \$0.4576   | \$0.4576   |
| Measure 5 Loss                         | \$-261,860 | \$-286,845 | \$-319,307 | \$-412,709 |
| Number of Employees (FTE's)            | 552        | 595        | 656        | 641        |
| Countywide Daily Enrollment-ADMr*      | 92,075     | 91,481     | 87,660     | 85,789     |
| Countywide ADMw*                       | 114,290    | 112,769    | 112,043    | 110,211    |

<sup>\*</sup>Latest June estimates from ODE web site





# **Multnomah ESD**

|                                         | 2018-19<br>Actual | 2019-20<br>Actual | 2020-21<br>Revised Budget | 2021-22<br>Adopted Budget | Budget<br>% Change |
|-----------------------------------------|-------------------|-------------------|---------------------------|---------------------------|--------------------|
| SUMMARY OF ALL FUNDS                    |                   |                   |                           |                           |                    |
| Property Tax Breakdown:                 |                   |                   |                           |                           |                    |
| Permanent Rate Property Taxes           | 32,984,901        | 34,262,477        | 36,068,000                | 36,895,000