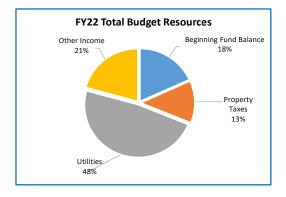

# **Multnomah County**

Annual Report

|                                    | 2018-19<br>Actual | 2019-20<br>Actual | 2020-21<br>Revised Budget | 2021-22<br>Adopted Budget | Budge<br>% Change |
|------------------------------------|-------------------|-------------------|---------------------------|---------------------------|-------------------|
|                                    |                   |                   |                           |                           |                   |
| SUMMARY OF ALL FUNDS               |                   |                   |                           |                           |                   |
| Property Tax Breakdown:            |                   | 0.40.400.400      | 0.40.004.774              |                           |                   |
| Permanent Rate Property Taxes      | 298,877,113       | 310,192,488       | 319,621,554               | 330,151,632               | 3%                |
| Local Option Levy Property Taxes   | 3,223,636         | 3,319,359         | 3,541,863                 | 3,350,683                 | -5%               |
| GO Debt Property Taxes             | 0                 | 0                 | 0                         | 49,935,797                | 0%                |
| Prior Years Property Taxes         | 4,727,624         | 5,478,824         | 4,966,393                 | 6,138,193                 | 24%               |
| Payments in Lieu of Property Taxes | 399,719           | 367,305           | 60,000                    | 60,000                    | 0%                |
| Total Property Taxes               | 307,228,092       | 319,357,976       | 328,189,810               | 389,636,305               | 19%               |
| Resources:                         |                   |                   |                           |                           |                   |
| Beginning Fund Balance             | 473,963,943       | 409,588,978       | 346,479,844               | 760,284,435               | 119%              |
| Property Taxes                     | 307,228,092       | 319,357,976       | 328,189,810               | 389,636,305               | 19%               |
| Other Taxes                        | 184,108,695       | 170,593,348       | 174,396,330               | 175,241,530               | 0%                |
| Intergovernmental Revenue          | 526,706,241       | 518,350,538       | 651,210,216               | 745,636,142               | 15%               |
| Fees and Charges                   | 492,222,811       | 532,900,453       | 569,227,886               | 612,392,319               | 89                |
| Other Income                       | 91,512,574        | 33,609,857        | 42,226,762                | 136,335,646               | 2239              |
| Debt Proceeds                      | (743,413)         | 16,347,415        | 24,001,255                | 539,985                   | -98%              |
| Transfers In                       | 38,900,595        | 20,127,589        | 17,326,307                | 6,556,270                 | -629              |
| TOTAL RESOURCES                    | 2,113,899,538     | 2,020,876,154     | 2,153,058,410             | 2,826,622,632             | 319               |
| Development by Frankling           |                   |                   |                           |                           |                   |
| Requirements by Function:          | 004 545 000       | 500 700 040       | 000 474 000               | 550 444 000               | 000               |
| Administrative Services            | 664,545,623       | 596,783,219       | 689,474,903               | 550,414,932               | -209              |
| Housing                            | 374,587           | 4,040,628         | 6,300,000                 | 158,509,633               | 24169             |
| Community Development              | 98,633,347        | 109,117,477       | 147,059,979               | 159,228,692               | 89                |
| Social Services                    | 477,801,657       | 487,079,354       | 603,462,159               | 695,377,414               | 159               |
| Parks, Recreation and Culture      | 80,667,368        | 84,283,320        | 104,912,947               | 481,275,195               | 3599              |
| Public Safety                      | 288,664,803       | 295,927,501       | 311,830,166               | 316,309,946               | 19                |
| Debt Service                       | 54,178,435        | 59,842,802        | 57,218,811                | 109,756,218               | 929               |
| Transfers Out                      | 38,900,595        | 20,127,589        | 17,326,307                | 6,556,270                 | -62%              |
| Contingencies                      | 0                 | 0                 | 50,458,396                | 59,144,084                | 179               |
| Ending Fund Balance                | 410,133,123       | 363,674,264       | 165,014,742               | 290,050,248               | 76%               |
| TOTAL REQUIREMENTS                 | 2,113,899,538     | 2,020,876,154     | 2,153,058,410             | 2,826,622,632             | 319               |
| Requirements by Object:            |                   |                   |                           |                           |                   |
| Personnel Services                 | 641,504,915       | 675,733,889       | 740,669,790               | 795,262,534               | 79                |
| Materials & Services               | 960,365,336       | 895,856,781       | 1,098,399,086             | 1,538,739,722             | 40%               |
| Capital Outlay                     | 8,817,134         | 5,640,829         | 23,971,278                | 27,113,556                | 13%               |
| Debt Service                       | 54,178,435        | 59,842,802        | 57,218,811                | 109,756,218               | 929               |
| Fund Transfers                     | 38,900,595        | 20,127,589        | 17,326,307                | 6,556,270                 | -62%              |
| Contingencies                      | 0                 | 0                 | 50,458,396                | 59,144,084                | 179               |
| Ending Fund Balance                | 410,133,123       | 363,674,264       | 165,014,742               | 290,050,248               | 769               |
| TOTAL REQUIREMENTS                 | 2,113,899,538     | 2,020,876,154     | 2,153,058,410             | 2,826,622,632             | 319               |