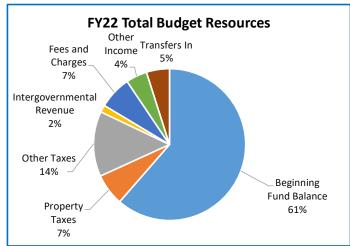

# **Multnomah County Library**

Annual Report

|                                                       | 2018-19<br>Actual     | 2019-20<br>Actual       | 2020-21<br>Revised Budget | 2021-22<br>Adopted Budget | Budget<br>% Change |
|-------------------------------------------------------|-----------------------|-------------------------|---------------------------|---------------------------|--------------------|
|                                                       |                       |                         |                           |                           |                    |
| SUMMARY OF ALL FUNDS                                  |                       |                         |                           |                           |                    |
| Property Tax Breakdown: Permanent Rate Property Taxes | 90 567 504            | 96 402 047              | 00 074 555                | 02 724 994                | 3%                 |
| Prior Years Property Taxes                            | 82,567,521<br>999,816 | 86,402,047<br>1,074,383 | 89,871,555<br>1,028,103   | 92,721,884<br>1,000,000   | -3%                |
|                                                       |                       |                         |                           |                           | 3%                 |
| Total Property Taxes                                  | 83,567,337            | 87,476,430              | 90,899,658                | 93,721,884                | 3%                 |
| Resources:                                            |                       |                         |                           |                           |                    |
| Beginning Fund Balance                                | 29,653,888            | 37,396,492              | 42,745,906                | 44,733,312                | 5%                 |
| Property Taxes                                        | 83,567,337            | 87,476,430              | 90,899,658                | 93,721,884                | 3%                 |
| Fees and Charges                                      | 642,863               | 303,095                 | 340,000                   | 20,000                    | -94%               |
| Other Income                                          | 3,212,256             | 3,151,690               | 2,513,750                 | 2,529,235                 | 1%                 |
| Transfers In                                          | 11,587,564            | 8,882,973               | 4,938,522                 | 0                         | -100%              |
| TOTAL RESOURCES                                       | 128,663,908           | 137,210,680             | 141,437,836               | 141,004,431               | 0%                 |
|                                                       | , ,                   |                         |                           |                           |                    |
| Requirements by Function:                             |                       |                         |                           |                           |                    |
| Administrative Services                               | 291,714               | 47,806                  | 270,000                   | 460,000                   | 70%                |
| Parks, Recreation and Culture                         | 79,388,138            | 86,013,682              | 92,187,142                | 95,937,034                | 4%                 |
| Capital Outlay Unallocated                            | 0                     | 0                       | 1,600,000                 | 0                         | -100%              |
| Transfers Out                                         | 11,587,564            | 8,882,973               | 4,938,522                 | 0                         | -100%              |
| Contingencies                                         | 0                     | 0                       | 33,352,206                | 35,221,476                | 6%                 |
| Ending Fund Balance                                   | 37,396,492            | 42,266,219              | 9,089,966                 | 9,385,921                 | 3%                 |
| TOTAL REQUIREMENTS                                    | 128,663,908           | 137,210,680             | 141,437,836               | 141,004,431               | 0%                 |
|                                                       |                       |                         |                           |                           |                    |
| Requirements by Object:                               | 70.070.050            | 00 004 400              | 00 457 440                | 00 007 004                | 40/                |
| Materials & Services                                  | 79,679,852            | 86,061,488              | 92,457,142                | 96,397,034                | 4%                 |
| Capital Outlay                                        | 0                     | 0                       | 1,600,000                 | 0                         | -100%              |
| Fund Transfers                                        | 11,587,564<br>0       | 8,882,973<br>0          | 4,938,522                 | •                         | -100%<br>6%        |
| Contingencies                                         | •                     | *                       | 33,352,206                | 35,221,476                |                    |
| Ending Fund Balance                                   | 37,396,492            | 42,266,219              | 9,089,966                 | 9,385,921                 | 3%                 |
| TOTAL REQUIREMENTS                                    | 128,663,908           | 137,210,680             | 141,437,836               | 141,004,431               | 0%                 |
| SUMMARY OF BUDGET - BY FUND                           |                       |                         |                           |                           |                    |
| General Fund                                          | 107,940,483           | 107,469,354             | 106,715,630               | 105,822,955               | -1%                |
| Capital Projects Fund                                 | 20,723,425            | 29,741,326              | 34,722,206                | 35,181,476                | 1%                 |
|                                                       |                       |                         |                           |                           |                    |
| GRAND TOTAL ALL FUNDS                                 | 128,663,908           | 137,210,680             | 141,437,836               | 141,004,431               | 0%                 |