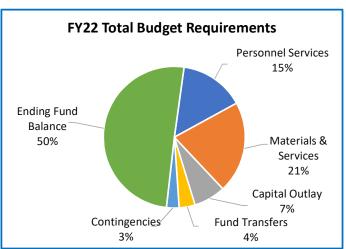

# **Multnomah County**

Annual Report

|                                    | 2018-19<br>Actual | 2019-20<br>Actual | 2020-21<br>Revised Budget | 2021-22<br>Adopted Budget | Budge<br>% Change |
|------------------------------------|-------------------|-------------------|---------------------------|---------------------------|-------------------|
|                                    |                   |                   |                           |                           |                   |
| SUMMARY OF ALL FUNDS               |                   |                   |                           |                           |                   |
| Property Tax Breakdown:            |                   | 0.40.400.400      | 0.40.004.774              |                           |                   |
| Permanent Rate Property Taxes      | 298,877,113       | 310,192,488       | 319,621,554               | 330,151,632               | 3%                |
| Local Option Levy Property Taxes   | 3,223,636         | 3,319,359         | 3,541,863                 | 3,350,683                 | -5%               |
| GO Debt Property Taxes             | 0                 | 0                 | 0                         | 49,935,797                | 0%                |
| Prior Years Property Taxes         | 4,727,624         | 5,478,824         | 4,966,393                 | 6,138,193                 | 24%               |
| Payments in Lieu of Property Taxes | 399,719           | 367,305           | 60,000                    | 60,000                    | 0%                |
| Total Property Taxes               | 307,228,092       | 319,357,976       | 328,189,810               | 389,636,305               | 19%               |
| Resources:                         |                   |                   |                           |                           |                   |
| Beginning Fund Balance             | 473,963,943       | 409,588,978       | 346,479,844               | 760,284,435               | 119%              |
| Property Taxes                     | 307,228,092       | 319,357,976       | 328,189,810               | 389,636,305               | 19%               |
| Other Taxes                        | 184,108,695       | 170,593,348       | 174,396,330               | 175,241,530               | 0%                |
| Intergovernmental Revenue          | 526,706,241       | 518,350,538       | 651,210,216               | 745,636,142               | 15%               |
| Fees and Charges                   | 492,222,811       | 532,900,453       | 569,227,886               | 612,392,319               | 89                |
| Other Income                       | 91,512,574        | 33,609,857        | 42,226,762                | 136,335,646               | 2239              |
| Debt Proceeds                      | (743,413)         | 16,347,415        | 24,001,255                | 539,985                   | -98%              |
| Transfers In                       | 38,900,595        | 20,127,589        | 17,326,307                | 6,556,270                 | -629              |
| TOTAL RESOURCES                    | 2,113,899,538     | 2,020,876,154     | 2,153,058,410             | 2,826,622,632             | 319               |
| Development by Frankling           |                   |                   |                           |                           |                   |
| Requirements by Function:          | 004 545 000       | 500 700 040       | 000 474 000               | 550 444 000               | 000               |
| Administrative Services            | 664,545,623       | 596,783,219       | 689,474,903               | 550,414,932               | -209              |
| Housing                            | 374,587           | 4,040,628         | 6,300,000                 | 158,509,633               | 24169             |
| Community Development              | 98,633,347        | 109,117,477       | 147,059,979               | 159,228,692               | 89                |
| Social Services                    | 477,801,657       | 487,079,354       | 603,462,159               | 695,377,414               | 159               |
| Parks, Recreation and Culture      | 80,667,368        | 84,283,320        | 104,912,947               | 481,275,195               | 3599              |
| Public Safety                      | 288,664,803       | 295,927,501       | 311,830,166               | 316,309,946               | 19                |
| Debt Service                       | 54,178,435        | 59,842,802        | 57,218,811                | 109,756,218               | 929               |
| Transfers Out                      | 38,900,595        | 20,127,589        | 17,326,307                | 6,556,270                 | -62%              |
| Contingencies                      | 0                 | 0                 | 50,458,396                | 59,144,084                | 179               |
| Ending Fund Balance                | 410,133,123       | 363,674,264       | 165,014,742               | 290,050,248               | 76%               |
| TOTAL REQUIREMENTS                 | 2,113,899,538     | 2,020,876,154     | 2,153,058,410             | 2,826,622,632             | 319               |
| Requirements by Object:            |                   |                   |                           |                           |                   |
| Personnel Services                 | 641,504,915       | 675,733,889       | 740,669,790               | 795,262,534               | 79                |
| Materials & Services               | 960,365,336       | 895,856,781       | 1,098,399,086             | 1,538,739,722             | 40%               |
| Capital Outlay                     | 8,817,134         | 5,640,829         | 23,971,278                | 27,113,556                | 13%               |
| Debt Service                       | 54,178,435        | 59,842,802        | 57,218,811                | 109,756,218               | 929               |
| Fund Transfers                     | 38,900,595        | 20,127,589        | 17,326,307                | 6,556,270                 | -62%              |
| Contingencies                      | 0                 | 0                 | 50,458,396                | 59,144,084                | 179               |
| Ending Fund Balance                | 410,133,123       | 363,674,264       | 165,014,742               | 290,050,248               | 769               |
| TOTAL REQUIREMENTS                 | 2,113,899,538     | 2,020,876,154     | 2,153,058,410             | 2,826,622,632             | 319               |