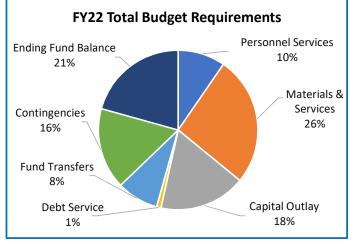

# **Multnomah County**

Annual Report

|                                    | 2018-19<br>Actual | 2019-20<br>Actual | 2020-21<br>Revised Budget | 2021-22<br>Adopted Budget | Budge<br>% Change |
|------------------------------------|-------------------|-------------------|---------------------------|---------------------------|-------------------|
|                                    |                   |                   |                           |                           |                   |
| SUMMARY OF ALL FUNDS               |                   |                   |                           |                           |                   |
| Property Tax Breakdown:            |                   | 0.40.400.400      | 0.40.004.774              |                           |                   |
| Permanent Rate Property Taxes      | 298,877,113       | 310,192,488       | 319,621,554               | 330,151,632               | 3%                |
| Local Option Levy Property Taxes   | 3,223,636         | 3,319,359         | 3,541,863                 | 3,350,683                 | -5%               |
| GO Debt Property Taxes             | 0                 | 0                 | 0                         | 49,935,797                | 0%                |
| Prior Years Property Taxes         | 4,727,624         | 5,478,824         | 4,966,393                 | 6,138,193                 | 24%               |
| Payments in Lieu of Property Taxes | 399,719           | 367,305           | 60,000                    | 60,000                    | 0%                |
| Total Property Taxes               | 307,228,092       | 319,357,976       | 328,189,810               | 389,636,305               | 19%               |
| Resources:                         |                   |                   |                           |                           |                   |
| Beginning Fund Balance             | 473,963,943       | 409,588,978       | 346,479,844               | 760,284,435               | 119%              |
| Property Taxes                     | 307,228,092       | 319,357,976       | 328,189,810               | 389,636,305               | 19%               |
| Other Taxes                        | 184,108,695       | 170,593,348       | 174,396,330               | 175,241,530               | 0%                |
| Intergovernmental Revenue          | 526,706,241       | 518,350,538       | 651,210,216               | 745,636,142               | 15%               |
| Fees and Charges                   | 492,222,811       | 532,900,453       | 569,227,886               | 612,392,319               | 89                |
| Other Income                       | 91,512,574        | 33,609,857        | 42,226,762                | 136,335,646               | 2239              |
| Debt Proceeds                      | (743,413)         | 16,347,415        | 24,001,255                | 539,985                   | -98%              |
| Transfers In                       | 38,900,595        | 20,127,589        | 17,326,307                | 6,556,270                 | -629              |
| TOTAL RESOURCES                    | 2,113,899,538     | 2,020,876,154     | 2,153,058,410             | 2,826,622,632             | 319               |
| Development by Frankling           |                   |                   |                           |                           |                   |
| Requirements by Function:          | 004 545 000       | 500 700 040       | 000 474 000               | 550 444 000               | 000               |
| Administrative Services            | 664,545,623       | 596,783,219       | 689,474,903               | 550,414,932               | -209              |
| Housing                            | 374,587           | 4,040,628         | 6,300,000                 | 158,509,633               | 24169             |
| Community Development              | 98,633,347        | 109,117,477       | 147,059,979               | 159,228,692               | 89                |
| Social Services                    | 477,801,657       | 487,079,354       | 603,462,159               | 695,377,414               | 159               |
| Parks, Recreation and Culture      | 80,667,368        | 84,283,320        | 104,912,947               | 481,275,195               | 3599              |
| Public Safety                      | 288,664,803       | 295,927,501       | 311,830,166               | 316,309,946               | 19                |
| Debt Service                       | 54,178,435        | 59,842,802        | 57,218,811                | 109,756,218               | 929               |
| Transfers Out                      | 38,900,595        | 20,127,589        | 17,326,307                | 6,556,270                 | -62%              |
| Contingencies                      | 0                 | 0                 | 50,458,396                | 59,144,084                | 179               |
| Ending Fund Balance                | 410,133,123       | 363,674,264       | 165,014,742               | 290,050,248               | 76%               |
| TOTAL REQUIREMENTS                 | 2,113,899,538     | 2,020,876,154     | 2,153,058,410             | 2,826,622,632             | 319               |
| Requirements by Object:            |                   |                   |                           |                           |                   |
| Personnel Services                 | 641,504,915       | 675,733,889       | 740,669,790               | 795,262,534               | 79                |
| Materials & Services               | 960,365,336       | 895,856,781       | 1,098,399,086             | 1,538,739,722             | 40%               |
| Capital Outlay                     | 8,817,134         | 5,640,829         | 23,971,278                | 27,113,556                | 13%               |
| Debt Service                       | 54,178,435        | 59,842,802        | 57,218,811                | 109,756,218               | 929               |
| Fund Transfers                     | 38,900,595        | 20,127,589        | 17,326,307                | 6,556,270                 | -62%              |
| Contingencies                      | 0                 | 0                 | 50,458,396                | 59,144,084                | 179               |
| Ending Fund Balance                | 410,133,123       | 363,674,264       | 165,014,742               | 290,050,248               | 769               |
| TOTAL REQUIREMENTS                 | 2,113,899,538     | 2,020,876,154     | 2,153,058,410             | 2,826,622,632             | 319               |