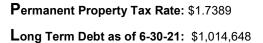

## **Multnomah County**

| Multnomah County                                                                                            | 2018-19       | 2019-20       | 2020-21       | 2021-22       |
|-------------------------------------------------------------------------------------------------------------|---------------|---------------|---------------|---------------|
| Assessed Value in Billions Real Market Value (M-5) in Billions                                              | \$74.381      | \$77.609      | \$81.143      | \$85.289      |
|                                                                                                             | \$172.752     | \$176.571     | \$184.074     | \$194.226     |
| Property Tax Rate Extended: Operations Historical Society Local Option Debt Service Total Property Tax Rate | \$4.3434      | \$4.3434      | \$4.3434      | \$4.3434      |
|                                                                                                             | \$0.0500      | \$0.0500      | \$0.0500      | \$0.0500      |
|                                                                                                             | \$0.0000      | \$0.0000      | \$0.0000      | \$0.5951      |
|                                                                                                             | \$4.8434      | \$4.8434      | \$4.8434      | \$4.9885      |
| Measure 5 Loss                                                                                              | \$-12,576,986 | \$-13,562,520 | \$-15,294,711 | \$-15,414,896 |
| Number of Employees (FTE's)                                                                                 | 5,177         | 5,117         | 5,162         | 5,279         |