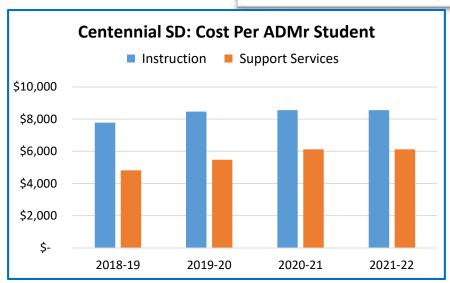

NO. 28J**

18135 SE Brooklyn Street Portland, Oregon 97236

# UNCERTIFIED DATA\* Board Chair: Pam Shields

503-760-7990 www.centennial.k12.or.us

Superintendent: Dr. Paul E. Coakley

Director of Business & Operations: Paul Southerton

\*Centennial has withdrawn from TSCC jurisdiction so TSCC does not review or certify its budget.

# Background:

Centennial School District boundaries encompass a 21 square mile area. An estimated population of 34,000 is served by the district in the cities of Gresham and Portland and in the unincorporated areas of the county. Boundaries extend into Clackamas County.

In May 2020 voters approved a \$65 million facilities bond for school security and facility improvements.

Permanent Property Tax Rate: \$4.7448

Outstanding Debt as of 6-30-21: \$65,302,283





# **Centennial School District**

| Centennial SD 28J                                                                          | 2018-19                                       | 2019-20                                       | 2020-21                                       | 2021-22                                       |
|--------------------------------------------------------------------------------------------|-----------------------------------------------|-----------------------------------------------|-----------------------------------------------|-----------------------------------------------|
| Assessed Value in Billions                                                                 | \$2.818                                       | \$2.939                                       |