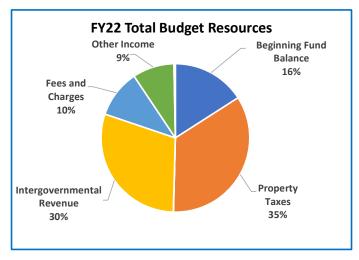

| 572                                          | 589                                          | 549                                          | 508                                          |
| Weighted Enrollment ADMw*                                                                | 715                                          | 729                                          | 695                                          | 656                                          |
| * Latest June estimates from ODE web site                                                |                                              |                                              |                                              |                                              |





### **Riverdale School District**

|                                         | 2018-19<br>Actual | 2019-20<br>Actual | 2020-21<br>Revised Budget | 2021-22<br>Adopted Budget | Budget<br>% Change |
|-----------------------------------------|-------------------|-------------------|---------------------------|---------------------------|--------------------|
|                                         |                   |                   |                           |                           |                    |
| SUMMARY OF ALL FUNDS                    |                   |                   |                           |                           |                    |
| Property Tax Breakdown:                 |                   |                   |                           |