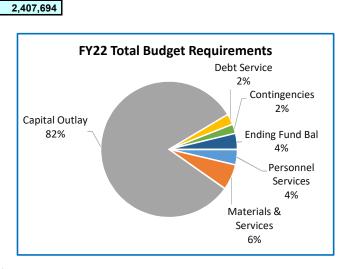

OTAL ASSETS                     | 1,974,122         | 2,407,694         |                           |                           |                    |
| Liabilities and Equity:          |                   |                   |                           |                           |                    |
| Liabilities                      | 650,000           | 605,000           |                           |                           |                    |
| Equity                           | 1,324,122         | 1,802,694         |                           |                           |                    |
|                                  |                   |                   |                           |                           |                    |



TOTAL LIABILITIES AND EQUITY



1,974,122

### Established 1922

### PALATINE HILL WATER DISTRICT

PO Box 1193 503-639-5096 Lake Oswego, Oregon 97035

Board Chair: Leslie Gross

Office Manager: Saidee McKay Budget Officer: Damica R. Swanson

### Background:

Five board members elected to four-year terms serve without compensation. The district has an old system that can be expensive to maintain. The district is faced with the potential for new connections that could sharply increase the number of customers. Currently there are approximately 600 customers.

The district certified its tax base authority in 1997-98 in order to determine a property tax rate limit under Ballot Measure 50. However, it has not certified a levy since then.

Palatine Hill Water District serves an area of approximately five square miles in the S