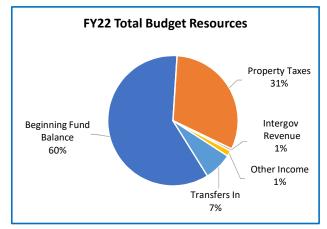

# **Multnomah County**

Annual Report

|                                    | 2018-19<br>Actual | 2019-20<br>Actual | 2020-21<br>Revised Budget | 2021-22<br>Adopted Budget | Budge<br>% Change |
|------------------------------------|-------------------|-------------------|---------------------------|---------------------------|-------------------|
|                                    |                   |                   |                           |                           |                   |
| SUMMARY OF ALL FUNDS               |                   |                   |                           |                           |                   |
| Property Tax Breakdown:            |                   | 0.40.400.400      | 0.40.004.774              |                           |                   |
| Permanent Rate Property Taxes      | 298,877,113       | 310,192,488       | 319,621,554               | 330,151,632               | 3%                |
| Local Option Levy Property Taxes   | 3,223,636         | 3,319,359         | 3,541,863                 | 3,350,683                 | -5%               |
| GO Debt Property Taxes             | 0                 | 0                 | 0                         | 49,935,797                | 0%                |
| Prior Years Property Taxes         | 4,727,624         | 5,478,824         | 4,966,393                 | 6,138,193                 | 24%               |
| Payments in Lieu of Property Taxes | 399,719           | 367,305           | 60,000                    | 60,000                    | 0%                |
| Total Property Taxes               | 307,228,092       | 319,357,976       | 328,189,810               | 389,636,305               | 19%               |
| Resources:                         |                   |                   |                           |                           |                   |
| Beginning Fund Balance             | 473,963,943       | 409,588,978       | 346,479,844               | 760,284,435               | 119%              |
| Property Taxes                     | 307,228,092       | 319,357,976       | 328,189,810               | 389,636,305               | 19%               |
| Other Taxes                        | 184,108,695       | 170,593,348       | 174,396,330               | 175,241,530               | 0%                |
| Intergovernmental Revenue          | 526,706,241       | 518,350,538       | 651,210,216               | 745,636,142               | 15%               |
| Fees and Charges                   | 492,222,811       | 532,900,453       | 569,227,886               | 612,392,319               | 89                |
| Other Income                       | 91,512,574        | 33,609,857        | 42,226,762                | 136,335,646               | 2239              |
| Debt Proceeds                      | (743,413)         | 16,347,415        | 24,001,255                | 539,985                   | -98%              |
| Transfers In                       | 38,900,595        | 20,127,589        | 17,326,307                | 6,556,270                 | -629              |
| TOTAL RESOURCES                    | 2,113,899,538     | 2,020,876,154     | 2,153,058,410             | 2,826,622,632             | 319               |
| Development by Frankling           |                   |                   |                           |                           |                   |
| Requirements by Function:          | 004 545 000       | 500 700 040       | 000 474 000               | 550 444 000               | 000               |
| Administrative Services            | 664,545,623       | 596,783,219       | 689,474,903               | 550,414,932               | -209              |
| Housing                            | 374,587           | 4,040,628         | 6,300,000                 | 158,509,633               | 24169             |
| Community Development              | 98,633,347        | 109,117,477       | 147,059,979               | 159,228,692               | 89                |
| Social Services                    | 477,801,657       | 487,079,354       | 603,462,159               | 695,377,414               | 159               |
| Parks, Recreation and Culture      | 80,667,368        | 84,283,320        | 104,912,947               | 481,275,195               | 3599              |
| Public Safety                      | 288,664,803       | 295,927,501       | 311,830,166               | 316,309,946               | 19                |
| Debt Service                       | 54,178,435        | 59,842,802        | 57,218,811                | 109,756,218               | 929               |
| Transfers Out                      | 38,900,595        | 20,127,589        | 17,326,307                | 6,556,270                 | -62%              |
| Contingencies                      | 0                 | 0                 | 50,458,396                | 59,144,084                | 179               |
| Ending Fund Balance                | 410,133,123       | 363,674,264       | 165,014,742               | 290,050,248               | 76%               |
| TOTAL REQUIREMENTS                 | 2,113,899,538     | 2,020,876,154     | 2,153,058,410             | 2,826,622,632             | 319               |
| Requirements by Object:            |                   |                   |                           |                           |                   |
| Personnel Services                 | 641,504,915       | 675,733,889       | 740,669,790               | 795,262,534               | 79                |
| Materials & Services               | 960,365,336       | 895,856,781       | 1,098,399,086             | 1,538,739,722             | 40%               |
| Capital Outlay                     | 8,817,134         | 5,640,829         | 23,971,278                | 27,113,556                | 13%               |
| Debt Service                       | 54,178,435        | 59,842,802        | 57,218,811                | 109,756,218               | 929               |
| Fund Transfers                     | 38,900,595        | 20,127,589        | 17,326,307                | 6,556,270                 | -62%              |
| Contingencies                      | 0                 | 0                 | 50,458,396                | 59,144,084                | 179               |
| Ending Fund Balance                | 410,133,123       | 363,674,264       | 165,014,742               | 290,050,248               | 769               |
| TOTAL REQUIREMENTS                 | 2,113,899,538     | 2,020,876,154     | 2,153,058,410             | 2,826,622,632             | 319               |