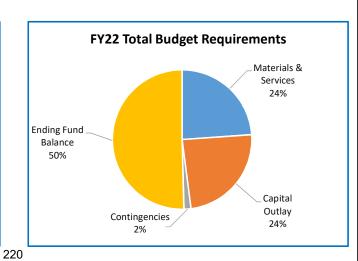

# **Multnomah County**

Annual Report

|                                    | 2018-19<br>Actual | 2019-20<br>Actual | 2020-21<br>Revised Budget | 2021-22<br>Adopted Budget | Budge<br>% Change |
|------------------------------------|-------------------|-------------------|---------------------------|---------------------------|-------------------|
|                                    |                   |                   |                           |                           |                   |
| SUMMARY OF ALL FUNDS               |                   |                   |                           |                           |                   |
| Property Tax Breakdown:            |                   | 0.40.400.400      | 0.40.004.774              |                           |                   |
| Permanent Rate Property Taxes      | 298,877,113       | 310,192,488       | 319,621,554               | 330,151,632               | 3%                |
| Local Option Levy Property Taxes   | 3,223,636         | 3,319,359         | 3,541,863                 | 3,350,683                 | -5%               |
| GO Debt Property Taxes             | 0                 | 0                 | 0                         | 49,935,797                | 0%                |
| Prior Years Property Taxes         | 4,727,624         | 5,478,824         | 4,966,393                 | 6,138,193                 | 24%               |
| Payments in Lieu of Property Taxes | 399,719           | 367,305           | 60,000                    | 60,000                    | 0%                |
| Total Property Taxes               | 307,228,092       | 319,357,976       | 328,189,810               | 389,636,305               | 19%               |
| Resources:                         |                   |                   |                           |                           |                   |
| Beginning Fund Balance             | 473,963,943       | 409,588,978       | 346,479,844               | 760,284,435               | 119%              |
| Property Taxes                     | 307,228,092       | 319,357,976       | 328,189,810               | 389,636,305               | 19%               |
| Other Taxes                        | 184,108,695       | 170,593,348       | 174,396,330               | 175,241,530               | 0%                |
| Intergovernmental Revenue          | 526,706,241       | 518,350,538       | 651,210,216               | 745,636,142               | 15%               |
| Fees and Charges                   | 492,222,811       | 532,900,453       | 569,227,886               | 612,392,319               | 89                |
| Other Income                       | 91,512,574        | 33,609,857        | 42,226,762                | 136,335,646               | 2239              |
| Debt Proceeds                      | (743,413)         | 16,347,415        | 24,001,255                | 539,985                   | -98%              |
| Transfers In                       | 38,900,595        | 20,127,589        | 17,326,307                | 6,556,270                 | -629              |
| TOTAL RESOURCES                    | 2,113,899,538     | 2,020,876,154     | 2,153,058,410             | 2,826,622,632             | 319               |
| Development by Frankling           |                   |                   |                           |                           |                   |
| Requirements by Function:          | 004 545 000       | 500 700 040       | 000 474 000               | 550 444 000               | 000               |
| Administrative Services            | 664,545,623       | 596,783,219       | 689,474,903               | 550,414,932               | -209              |
| Housing                            | 374,587           | 4,040,628         | 6,300,000                 | 158,509,633               | 24169             |
| Community Development              | 98,633,347        | 109,117,477       | 147,059,979               | 159,228,692               | 89                |
| Social Services                    | 477,801,657       | 487,079,354       | 603,462,159               | 695,377,414               | 159               |
| Parks, Recreation and Culture      | 80,667,368        | 84,283,320        | 104,912,947               | 481,275,195               | 3599              |
| Public Safety                      | 288,664,803       | 295,927,501       | 311,830,166               | 316,309,946               | 19                |
| Debt Service                       | 54,178,435        | 59,842,802        | 57,218,811                | 109,756,218               | 929               |
| Transfers Out                      | 38,900,595        | 20,127,589        | 17,326,307                | 6,556,270                 | -62%              |
| Contingencies                      | 0                 | 0                 | 50,458,396                | 59,144,084                | 179               |
| Ending Fund Balance                | 410,133,123       | 363,674,264       | 165,014,742               | 290,050,248               | 76%               |
| TOTAL REQUIREMENTS                 | 2,113,899,538     | 2,020,876,154     | 2,153,058,410             | 2,826,622,632             | 319               |
| Requirements by Object:            |                   |                   |                           |                           |                   |
| Personnel Services                 | 641,504,915       | 675,733,889       | 740,669,790               | 795,262,534               | 79                |
| Materials & Services               | 960,365,336       | 895,856,781       | 1,098,399,086             | 1,538,739,722             | 40%               |
| Capital Outlay                     | 8,817,134         | 5,640,829         | 23,971,278                | 27,113,556                | 13%               |
| Debt Service                       | 54,178,435        | 59,842,802        | 57,218,811                | 109,756,218               | 929               |
| Fund Transfers                     | 38,900,595        | 20,127,589        | 17,326,307                | 6,556,270                 | -62%              |
| Contingencies                      | 0                 | 0                 | 50,458,396                | 59,144,084                | 179               |
| Ending Fund Balance                | 410,133,123       | 363,674,264       | 165,014,742               | 290,050,248               | 769               |
| TOTAL REQUIREMENTS                 | 2,113,899,538     | 2,020,876,154     | 2,153,058,410             | 2,826,622,632             | 319               |