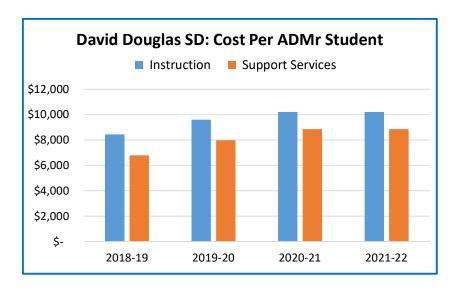

ew or certify its budget.

### Background:

The seven directors that govern the district serve without compensation. All are elected at large to four-year terms. David Douglas School District No. 40 was established with the merger of the Powellhurst, Russellville, Gilbert elementary school districts and David Douglas Union High School district. Education programs are conducted in nine elementary schools, three middle schools, one high school, one alternative school and an evening on-line academy.

David Douglas School District boundaries encompass a twelve square mile area. An estimated population of 51,155 is served by the district in the City of Portland and in the unincorporated areas of the county.

Permanent Property Tax Rate: \$4.6394

Outstanding Debt as of 6-30-21: \$60,662,481





| David Douglas SD 40                                                         | 2018-19                          | 2019-20                          | 2020-21                          | 2021-22                          |
|-----------------------------------------------------------------------------|----------------------------------|----------------------------------|----------------------------------|----------------------------------|
| Assessed Value in Billions                                                  | \$3.372                          | \$3.471                          | \$3.589                          | \$3.698                          |
| Real Market Value (M-5) in Billions                                         | \$7.240                          | \$7.557