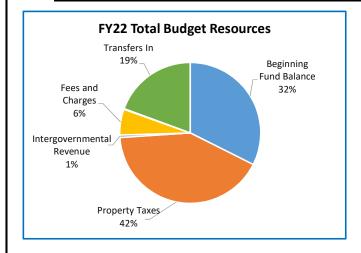

# **Multnomah County**

Annual Report

|                                    | 2018-19<br>Actual | 2019-20<br>Actual | 2020-21<br>Revised Budget | 2021-22<br>Adopted Budget | Budge<br>% Change |
|------------------------------------|-------------------|-------------------|---------------------------|---------------------------|-------------------|
|                                    |                   |                   |                           |                           |                   |
| SUMMARY OF ALL FUNDS               |                   |                   |                           |                           |                   |
| Property Tax Breakdown:            |                   | 0.40.400.400      | 0.40.004.774              |                           |                   |
| Permanent Rate Property Taxes      | 298,877,113       | 310,192,488       | 319,621,554               | 330,151,632               | 3%                |
| Local Option Levy Property Taxes   | 3,223,636         | 3,319,359         | 3,541,863                 | 3,350,683                 | -5%               |
| GO Debt Property Taxes             | 0                 | 0                 | 0                         | 49,935,797                | 0%                |
| Prior Years Property Taxes         | 4,727,624         | 5,478,824         | 4,966,393                 | 6,138,193                 | 24%               |
| Payments in Lieu of Property Taxes | 399,719           | 367,305           | 60,000                    | 60,000                    | 0%                |
| Total Property Taxes               | 307,228,092       | 319,357,976       | 328,189,810               | 389,636,305               | 19%               |
| Resources:                         |                   |                   |                           |                           |                   |
| Beginning Fund Balance             | 473,963,943       | 409,588,978       | 346,479,844               | 760,284,435               | 119%              |
| Property Taxes                     | 307,228,092       | 319,357,976       | 328,189,810               | 389,636,305               | 19%               |
| Other Taxes                        | 184,108,695       | 170,593,348       | 174,396,330               | 175,241,530               | 0%                |
| Intergovernmental Revenue          | 526,706,241       | 518,350,538       | 651,210,216               | 745,636,142               | 15%               |
| Fees and Charges                   | 492,222,811       | 532,900,453       | 569,227,886               | 612,392,319               | 89                |
| Other Income                       | 91,512,574        | 33,609,857        | 42,226,762                | 136,335,646               | 2239              |
| Debt Proceeds                      | (743,413)         | 16,347,415        | 24,001,255                | 539,985                   | -98%              |
| Transfers In                       | 38,900,595        | 20,127,589        | 17,326,307                | 6,556,270                 | -629              |
| TOTAL RESOURCES                    | 2,113,899,538     | 2,020,876,154     | 2,153,058,410             | 2,826,622,632             | 319               |
| Development by Frankling           |                   |                   |                           |                           |                   |
| Requirements by Function:          | 004 545 000       | 500 700 040       | 000 474 000               | 550 444 000               | 000               |
| Administrative Services            | 664,545,623       | 596,783,219       | 689,474,903               | 550,414,932               | -209              |
| Housing                            | 374,587           | 4,040,628         | 6,300,000                 | 158,509,633               | 24169             |
| Community Development              | 98,633,347        | 109,117,477       | 147,059,979               | 159,228,692               | 89                |
| Social Services                    | 477,801,657       | 487,079,354       | 603,462,159               | 695,377,414               | 159               |
| Parks, Recreation and Culture      | 80,667,368        | 84,283,320        | 104,912,947               | 481,275,195               | 3599              |
| Public Safety                      | 288,664,803       | 295,927,501       | 311,830,166               | 316,309,946               | 19                |
| Debt Service                       | 54,178,435        | 59,842,802        | 57,218,811                | 109,756,218               | 929               |
| Transfers Out                      | 38,900,595        | 20,127,589        | 17,326,307                | 6,556,270                 | -62%              |
| Contingencies                      | 0                 | 0                 | 50,458,396                | 59,144,084                | 179               |
| Ending Fund Balance                | 410,133,123       | 363,674,264       | 165,014,742               | 290,050,248               | 76%               |
| TOTAL REQUIREMENTS                 | 2,113,899,538     | 2,020,876,154     | 2,153,058,410             | 2,826,622,632             | 319               |
| Requirements by Object:            |                   |                   |                           |                           |                   |
| Personnel Services                 | 641,504,915       | 675,733,889       | 740,669,790               | 795,262,534               | 79                |
| Materials & Services               | 960,365,336       | 895,856,781       | 1,098,399,086             | 1,538,739,722             | 40%               |
| Capital Outlay                     | 8,817,134         | 5,640,829         | 23,971,278                | 27,113,556                | 13%               |
| Debt Service                       | 54,178,435        | 59,842,802        | 57,218,811                | 109,756,218               | 929               |
| Fund Transfers                     | 38,900,595        | 20,127,589        | 17,326,307                | 6,556,270                 | -62%              |
| Contingencies                      | 0                 | 0                 | 50,458,396                | 59,144,084                | 179               |
| Ending Fund Balance                | 410,133,123       | 363,674,264       | 165,014,742               | 290,050,248               | 769               |
| TOTAL REQUIREMENTS                 | 2,113,899,538     | 2,020,876,154     | 2,153,058,410             | 2,826,622,632             | 319               |