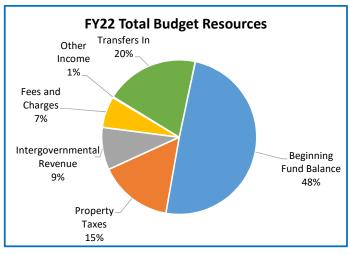

# **Multnomah County**

Annual Report

|                                    | 2018-19<br>Actual | 2019-20<br>Actual | 2020-21<br>Revised Budget | 2021-22<br>Adopted Budget | Budge<br>% Change |
|------------------------------------|-------------------|-------------------|---------------------------|---------------------------|-------------------|
|                                    |                   |                   |                           |                           |                   |
| SUMMARY OF ALL FUNDS               |                   |                   |                           |                           |                   |
| Property Tax Breakdown:            |                   | 0.40.400.400      | 0.40.004.774              |                           |                   |
| Permanent Rate Property Taxes      | 298,877,113       | 310,192,488       | 319,621,554               | 330,151,632               | 3%                |
| Local Option Levy Property Taxes   | 3,223,636         | 3,319,359         | 3,541,863                 | 3,350,683                 | -5%               |
| GO Debt Property Taxes             | 0                 | 0                 | 0                         | 49,935,797                | 0%                |
| Prior Years Property Taxes         | 4,727,624         | 5,478,824         | 4,966,393                 | 6,138,193                 | 24%               |
| Payments in Lieu of Property Taxes | 399,719           | 367,305           | 60,000                    | 60,000                    | 0%                |
| Total Property Taxes               | 307,228,092       | 319,357,976       | 328,189,810               | 389,636,305               | 19%               |
| Resources:                         |                   |                   |                           |                           |                   |
| Beginning Fund Balance             | 473,963,943       | 409,588,978       | 346,479,844               | 760,284,435               | 119%              |
| Property Taxes                     | 307,228,092       | 319,357,976       | 328,189,810               | 389,636,305               | 19%               |
| Other Taxes                        | 184,108,695       | 170,593,348       | 174,396,330               | 175,241,530               | 0%                |
| Intergovernmental Revenue          | 526,706,241       | 518,350,538       | 651,210,216               | 745,636,142               | 15%               |
| Fees and Charges                   | 492,222,811       | 532,900,453       | 569,227,886               | 612,392,319               | 89                |
| Other Income                       | 91,512,574        | 33,609,857        | 42,226,762                | 136,335,646               | 2239              |
| Debt Proceeds                      | (743,413)         | 16,347,415        | 24,001,255                | 539,985                   | -98%              |
| Transfers In                       | 38,900,595        | 20,127,589        | 17,326,307                | 6,556,270                 | -629              |
| TOTAL RESOURCES                    | 2,113,899,538     | 2,020,876,154     | 2,153,058,410             | 2,826,622,632             | 319               |
| Development by Frankling           |                   |                   |                           |                           |                   |
| Requirements by Function:          | 004 545 000       | 500 700 040       | 000 474 000               | 550 444 000               | 000               |
| Administrative Services            | 664,545,623       | 596,783,219       | 689,474,903               | 550,414,932               | -209              |
| Housing                            | 374,587           | 4,040,628         | 6,300,000                 | 158,509,633               | 24169             |
| Community Development              | 98,633,347        | 109,117,477       | 147,059,979               | 159,228,692               | 89                |
| Social Services                    | 477,801,657       | 487,079,354       | 603,462,159               | 695,377,414               | 159               |
| Parks, Recreation and Culture      | 80,667,368        | 84,283,320        | 104,912,947               | 481,275,195               | 3599              |
| Public Safety                      | 288,664,803       | 295,927,501       | 311,830,166               | 316,309,946               | 19                |
| Debt Service                       | 54,178,435        | 59,842,802        | 57,218,811                | 109,756,218               | 929               |
| Transfers Out                      | 38,900,595        | 20,127,589        | 17,326,307                | 6,556,270                 | -62%              |
| Contingencies                      | 0                 | 0                 | 50,458,396                | 59,144,084                | 179               |
| Ending Fund Balance                | 410,133,123       | 363,674,264       | 165,014,742               | 290,050,248               | 76%               |
| TOTAL REQUIREMENTS                 | 2,113,899,538     | 2,020,876,154     | 2,153,058,410             | 2,826,622,632             | 319               |
| Requirements by Object:            |                   |                   |                           |                           |                   |
| Personnel Services                 | 641,504,915       | 675,733,889       | 740,669,790               | 795,262,534               | 79                |
| Materials & Services               | 960,365,336       | 895,856,781       | 1,098,399,086             | 1,538,739,722             | 40%               |
| Capital Outlay                     | 8,817,134         | 5,640,829         | 23,971,278                | 27,113,556                | 13%               |
| Debt Service                       | 54,178,435        | 59,842,802        | 57,218,811                | 109,756,218               | 929               |
| Fund Transfers                     | 38,900,595        | 20,127,589        | 17,326,307                | 6,556,270                 | -62%              |
| Contingencies                      | 0                 | 0                 | 50,458,396                | 59,144,084                | 179               |
| Ending Fund Balance                | 410,133,123       | 363,674,264       | 165,014,742               | 290,050,248               | 769               |
| TOTAL REQUIREMENTS                 | 2,113,899,538     | 2,020,876,154     | 2,153,058,410             | 2,826,622,632             | 319               |