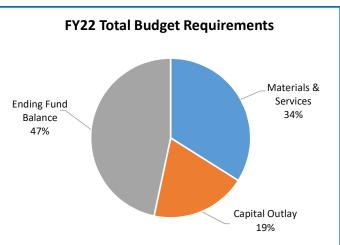

# **Multnomah County Library**

Annual Report

|                                                       | 2018-19<br>Actual     | 2019-20<br>Actual       | 2020-21<br>Revised Budget | 2021-22<br>Adopted Budget | Budget<br>% Change |
|-------------------------------------------------------|-----------------------|-------------------------|---------------------------|---------------------------|--------------------|
|                                                       |                       |                         |                           |                           |                    |
| SUMMARY OF ALL FUNDS                                  |                       |                         |                           |                           |                    |
| Property Tax Breakdown: Permanent Rate Property Taxes | 90 567 504            | 96 402 047              | 00 074 555                | 02 724 994                | 3%                 |
| Prior Years Property Taxes                            | 82,567,521<br>999,816 | 86,402,047<br>1,074,383 | 89,871,555<br>1,028,103   | 92,721,884<br>1,000,000   | -3%                |
|                                                       |                       |                         |                           |                           | 3%                 |
| Total Property Taxes                                  | 83,567,337            | 87,476,430              | 90,899,658                | 93,721,884                | 3%                 |
| Resources:                                            |                       |                         |                           |                           |                    |
| Beginning Fund Balance                                | 29,653,888            | 37,396,492              | 42,745,906                | 44,733,312                | 5%                 |
| Property Taxes                                        | 83,567,337            | 87,476,430              | 90,899,658                | 93,721,884                | 3%                 |
| Fees and Charges                                      | 642,863               | 303,095                 | 340,000                   | 20,000                    | -94%               |
| Other Income                                          | 3,212,256             | 3,151,690               | 2,513,750                 | 2,529,235                 | 1%                 |
| Transfers In                                          | 11,587,564            | 8,882,973               | 4,938,522                 | 0                         | -100%              |
| TOTAL RESOURCES                                       | 128,663,908           | 137,210,680             | 141,437,836               | 141,004,431               | 0%                 |
|                                                       | , ,                   |                         |                           |                           |                    |
| Requirements by Function:                             |                       |                         |                           |                           |                    |
| Administrative Services                               | 291,714               | 47,806                  | 270,000                   | 460,000                   | 70%                |
| Parks, Recreation and Culture                         | 79,388,138            | 86,013,682              | 92,187,142                | 95,937,034                | 4%                 |
| Capital Outlay Unallocated                            | 0                     | 0                       | 1,600,000                 | 0                         | -100%              |
| Transfers Out                                         | 11,587,564            | 8,882,973               | 4,938,522                 | 0                         | -100%              |
| Contingencies                                         | 0                     | 0                       | 33,352,206                | 35,221,476                | 6%                 |
| Ending Fund Balance                                   | 37,396,492            | 42,266,219              | 9,089,966                 | 9,385,921                 | 3%                 |
| TOTAL REQUIREMENTS                                    | 128,663,908           | 137,210,680             | 141,437,836               | 141,004,431               | 0%                 |
|                                                       |                       |                         |                           |                           |                    |
| Requirements by Object:                               | 70.070.050            | 00 004 400              | 00 457 440                | 00 007 004                | 40/                |
| Materials & Services                                  | 79,679,852            | 86,061,488              | 92,457,142                | 96,397,034                | 4%                 |
| Capital Outlay                                        | 0                     | 0                       | 1,600,000                 | 0                         | -100%              |
| Fund Transfers                                        | 11,587,564<br>0       | 8,882,973<br>0          | 4,938,522                 | •                         | -100%<br>6%        |
| Contingencies                                         | •                     | *                       | 33,352,206                | 35,221,476                |                    |
| Ending Fund Balance                                   | 37,396,492            | 42,266,219              | 9,089,966                 | 9,385,921                 | 3%                 |
| TOTAL REQUIREMENTS                                    | 128,663,908           | 137,210,680             | 141,437,836               | 141,004,431               | 0%                 |
| SUMMARY OF BUDGET - BY FUND                           |                       |                         |                           |                           |                    |
| General Fund                                          | 107,940,483           | 107,469,354             | 106,715,630               | 105,822,955               | -1%                |
| Capital Projects Fund                                 | 20,723,425            | 29,741,326              | 34,722,206                | 35,181,476                | 1%                 |
|                                                       |                       |                         |                           |                           |                    |
| GRAND TOTAL ALL FUNDS                                 | 128,663,908           | 137,210,680             | 141,437,836               | 141,004,431               | 0%                 |