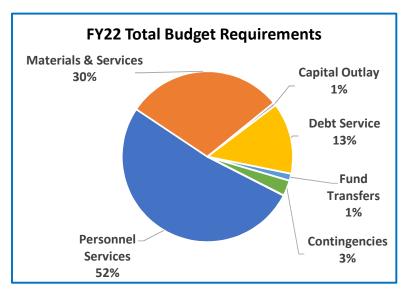

# **Multnomah County**

Annual Report

|                                    | 2018-19<br>Actual | 2019-20<br>Actual | 2020-21<br>Revised Budget | 2021-22<br>Adopted Budget | Budge<br>% Change |
|------------------------------------|-------------------|-------------------|---------------------------|---------------------------|-------------------|
|                                    |                   |                   |                           |                           |                   |
| SUMMARY OF ALL FUNDS               |                   |                   |                           |                           |                   |
| Property Tax Breakdown:            |                   | 0.40.400.400      | 0.40.004.774              |                           |                   |
| Permanent Rate Property Taxes      | 298,877,113       | 310,192,488       | 319,621,554               | 330,151,632               | 3%                |
| Local Option Levy Property Taxes   | 3,223,636         | 3,319,359         | 3,541,863                 | 3,350,683                 | -5%               |
| GO Debt Property Taxes             | 0                 | 0                 | 0                         | 49,935,797                | 0%                |
| Prior Years Property Taxes         | 4,727,624         | 5,478,824         | 4,966,393                 | 6,138,193                 | 24%               |
| Payments in Lieu of Property Taxes | 399,719           | 367,305           | 60,000                    | 60,000                    | 0%                |
| Total Property Taxes               | 307,228,092       | 319,357,976       | 328,189,810               | 389,636,305               | 19%               |
| Resources:                         |                   |                   |                           |                           |                   |
| Beginning Fund Balance             | 473,963,943       | 409,588,978       | 346,479,844               | 760,284,435               | 119%              |
| Property Taxes                     | 307,228,092       | 319,357,976       | 328,189,810               | 389,636,305               | 19%               |
| Other Taxes                        | 184,108,695       | 170,593,348       | 174,396,330               | 175,241,530               | 0%                |
| Intergovernmental Revenue          | 526,706,241       | 518,350,538       | 651,210,216               | 745,636,142               | 15%               |
| Fees and Charges                   | 492,222,811       | 532,900,453       | 569,227,886               | 612,392,319               | 89                |
| Other Income                       | 91,512,574        | 33,609,857        | 42,226,762                | 136,335,646               | 2239              |
| Debt Proceeds                      | (743,413)         | 16,347,415        | 24,001,255                | 539,985                   | -98%              |
| Transfers In                       | 38,900,595        | 20,127,589        | 17,326,307                | 6,556,270                 | -629              |
| TOTAL RESOURCES                    | 2,113,899,538     | 2,020,876,154     | 2,153,058,410             | 2,826,622,632             | 319               |
| Development by Frankling           |                   |                   |                           |                           |                   |
| Requirements by Function:          | 004 545 000       | 500 700 040       | 000 474 000               | 550 444 000               | 000               |
| Administrative Services            | 664,545,623       | 596,783,219       | 689,474,903               | 550,414,932               | -209              |
| Housing                            | 374,587           | 4,040,628         | 6,300,000                 | 158,509,633               | 24169             |
| Community Development              | 98,633,347        | 109,117,477       | 147,059,979               | 159,228,692               | 89                |
| Social Services                    | 477,801,657       | 487,079,354       | 603,462,159               | 695,377,414               | 159               |
| Parks, Recreation and Culture      | 80,667,368        | 84,283,320        | 104,912,947               | 481,275,195               | 3599              |
| Public Safety                      | 288,664,803       | 295,927,501       | 311,830,166               | 316,309,946               | 19                |
| Debt Service                       | 54,178,435        | 59,842,802        | 57,218,811                | 109,756,218               | 929               |
| Transfers Out                      | 38,900,595        | 20,127,589        | 17,326,307                | 6,556,270                 | -62%              |
| Contingencies                      | 0                 | 0                 | 50,458,396                | 59,144,084                | 179               |
| Ending Fund Balance                | 410,133,123       | 363,674,264       | 165,014,742               | 290,050,248               | 76%               |
| TOTAL REQUIREMENTS                 | 2,113,899,538     | 2,020,876,154     | 2,153,058,410             | 2,826,622,632             | 319               |
| Requirements by Object:            |                   |                   |                           |                           |                   |
| Personnel Services                 | 641,504,915       | 675,733,889       | 740,669,790               | 795,262,534               | 79                |
| Materials & Services               | 960,365,336       | 895,856,781       | 1,098,399,086             | 1,538,739,722             | 40%               |
| Capital Outlay                     | 8,817,134         | 5,640,829         | 23,971,278                | 27,113,556                | 13%               |
| Debt Service                       | 54,178,435        | 59,842,802        | 57,218,811                | 109,756,218               | 929               |
| Fund Transfers                     | 38,900,595        | 20,127,589        | 17,326,307                | 6,556,270                 | -62%              |
| Contingencies                      | 0                 | 0                 | 50,458,396                | 59,144,084                | 179               |
| Ending Fund Balance                | 410,133,123       | 363,674,264       | 165,014,742               | 290,050,248               | 769               |
| TOTAL REQUIREMENTS                 | 2,113,899,538     | 2,020,876,154     | 2,153,058,410             | 2,826,622,632             | 319               |