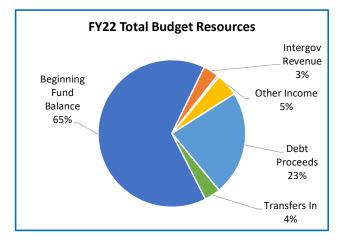

# **Multnomah County Library**

Annual Report

|                                                       | 2018-19<br>Actual     | 2019-20<br>Actual       | 2020-21<br>Revised Budget | 2021-22<br>Adopted Budget | Budget<br>% Change |
|-------------------------------------------------------|-----------------------|-------------------------|---------------------------|---------------------------|--------------------|
|                                                       |                       |                         |                           |                           |                    |
| SUMMARY OF ALL FUNDS                                  |                       |                         |                           |                           |                    |
| Property Tax Breakdown: Permanent Rate Property Taxes | 90 567 504            | 96 402 047              | 00 074 555                | 02 724 994                | 3%                 |
| Prior Years Property Taxes                            | 82,567,521<br>999,816 | 86,402,047<br>1,074,383 | 89,871,555<br>1,028,103   | 92,721,884<br>1,000,000   | -3%                |
|                                                       |                       |                         |                           |                           | 3%                 |
| Total Property Taxes                                  | 83,567,337            | 87,476,430              | 90,899,658                | 93,721,884                | 3%                 |
| Resources:                                            |                       |                         |                           |                           |                    |
| Beginning Fund Balance                                | 29,653,888            | 37,396,492              | 42,745,906                | 44,733,312                | 5%                 |
| Property Taxes                                        | 83,567,337            | 87,476,430              | 90,899,658                | 93,721,884                | 3%                 |
| Fees and Charges                                      | 642,863               | 303,095                 | 340,000                   | 20,000                    | -94%               |
| Other Income                                          | 3,212,256             | 3,151,690               | 2,513,750                 | 2,529,235                 | 1%                 |
| Transfers In                                          | 11,587,564            | 8,882,973               | 4,938,522                 | 0                         | -100%              |
| TOTAL RESOURCES                                       | 128,663,908           | 137,210,680             | 141,437,836               | 141,004,431               | 0%                 |
|                                                       | , ,                   |                         |                           |                           |                    |
| Requirements by Function:                             |                       |                         |                           |                           |                    |
| Administrative Services                               | 291,714               | 47,806                  | 270,000                   | 460,000                   | 70%                |
| Parks, Recreation and Culture                         | 79,388,138            | 86,013,682              | 92,187,142                | 95,937,034                | 4%                 |
| Capital Outlay Unallocated                            | 0                     | 0                       | 1,600,000                 | 0                         | -100%              |
| Transfers Out                                         | 11,587,564            | 8,882,973               | 4,938,522                 | 0                         | -100%              |
| Contingencies                                         | 0                     | 0                       | 33,352,206                | 35,221,476                | 6%                 |
| Ending Fund Balance                                   | 37,396,492            | 42,266,219              | 9,089,966                 | 9,385,921                 | 3%                 |
| TOTAL REQUIREMENTS                                    | 128,663,908           | 137,210,680             | 141,437,836               | 141,004,431               | 0%                 |
|                                                       |                       |                         |                           |                           |                    |
| Requirements by Object:                               | 70.070.050            | 00 004 400              | 00 457 440                | 00 007 004                | 40/                |
| Materials & Services                                  | 79,679,852            | 86,061,488              | 92,457,142                | 96,397,034                | 4%                 |
| Capital Outlay                                        | 0                     | 0                       | 1,600,000                 | 0                         | -100%              |
| Fund Transfers                                        | 11,587,564<br>0       | 8,882,973<br>0          | 4,938,522                 | •                         | -100%<br>6%        |
| Contingencies                                         | •                     | *                       | 33,352,206                | 35,221,476                |                    |
| Ending Fund Balance                                   | 37,396,492            | 42,266,219              | 9,089,966                 | 9,385,921                 | 3%                 |
| TOTAL REQUIREMENTS                                    | 128,663,908           | 137,210,680             | 141,437,836               | 141,004,431               | 0%                 |
| SUMMARY OF BUDGET - BY FUND                           |                       |                         |                           |                           |                    |
| General Fund                                          | 107,940,483           | 107,469,354             | 106,715,630               | 105,822,955               | -1%                |
| Capital Projects Fund                                 | 20,723,425            | 29,741,326              | 34,722,206                | 35,181,476                | 1%                 |
|                                                       |                       |                         |                           |                           |                    |
| GRAND TOTAL ALL FUNDS                                 | 128,663,908           | 137,210,680             | 141,437,836               | 141,004,431               | 0%                 |