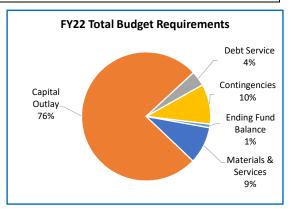

andy River or the east. The area also includes Depot Park south of the Union Pacific Railroad tracks.

Outstanding Debt as of 6-30-21: \$6,500,000 (Agency debt consists of loans from the city.)

| Urban Renewal Agency<br>City of Troutdale | 2018-19 | 2019-20 | 2020-21 | 2021-22 |
|-------------------------------------------|---------|---------|---------|---------|
| Base Frozen Value in Millions             | \$19.2  | \$19.2  | \$19.2  | \$19.2  |
| Excess Value in Millions                  | \$10.1  | \$16.1  | \$10.7  | \$11.8  |
| Total Value All Plan Areas in Millions    | \$29.3  | \$35.2  | \$29.8  | \$31.00 |
| Number of Plan Areas                      | 1       | 1       | 1       | 1       |
| Measure 5 Loss                            | \$-9    | \$-14   | \$-7    | \$-4    |





# **Troutdale URA**

|                                   | 2018-19<br>Actual | 2019-20<br>Actual | 2020-21<br>Revised Budget | 2021-22<br>Adopted Budget | Budget<br>% Change |
|-----------------------------------|-------------------|-------------------|---------------------------|---------------------------|--------------------|
| SUMMARY OF ALL FUNDS              |                   |                   |                           |                           |                    |
| Property Tax Breakdown:           |                   |                   |                           |                           |                    |
| Permanent Rate Property Taxes     | 153,170           | 240,101           | 245,998                   | 170,106                   | -31%               |
|