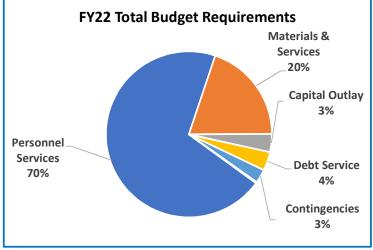

20                            | 1,404                            | 1,502                            | 1,520                            |
| Average Daily Enrollment – ADMr*                                            | 9,975                            | 9,662                            | 9,231                            | 9,052                            |
| Weighted Enrollment ADMw*                                                   | 12,752                           | 12,7250                          | 11,717                           | 11,493                           |
| * Latest June estimates from ODE web site                                   |                                  |                                  |                                  |                                  |





|                                              | 2018-19     | 2019-20     | 2020-21        | 2021-22        | Budget   |
|----------------------------------------------|-------------|-------------|----------------|----------------|----------|
|                                              | Actual      | Actual      | Revised Budget | Adopted Budget | % Change |
| OUMMARY OF ALL FUNDS                         |             |             |                |                |          |
| SUMMARY OF ALL FUNDS Property Tax Breakdown: |             |             |                |                |          |
| Permanent Rate Property Taxes                | 14,993,361  | 15,370,776  | 15,493,876     | 16,549,540     | 7%       |
| GO Debt Property Taxes                       | 5,070,724   | 5,0