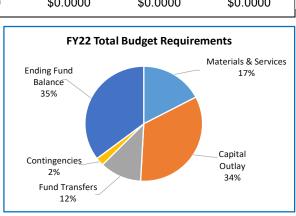

# **Multnomah County**

Annual Report

|                                    | 2018-19<br>Actual | 2019-20<br>Actual | 2020-21<br>Revised Budget | 2021-22<br>Adopted Budget | Budge<br>% Change |
|------------------------------------|-------------------|-------------------|---------------------------|---------------------------|-------------------|
|                                    |                   |                   |                           |                           |                   |
| SUMMARY OF ALL FUNDS               |                   |                   |                           |                           |                   |
| Property Tax Breakdown:            |                   | 0.40.400.400      | 0.40.004.774              |                           |                   |
| Permanent Rate Property Taxes      | 298,877,113       | 310,192,488       | 319,621,554               | 330,151,632               | 3%                |
| Local Option Levy Property Taxes   | 3,223,636         | 3,319,359         | 3,541,863                 | 3,350,683                 | -5%               |
| GO Debt Property Taxes             | 0                 | 0                 | 0                         | 49,935,797                | 0%                |
| Prior Years Property Taxes         | 4,727,624         | 5,478,824         | 4,966,393                 | 6,138,193                 | 24%               |
| Payments in Lieu of Property Taxes | 399,719           | 367,305           | 60,000                    | 60,000                    | 0%                |
| Total Property Taxes               | 307,228,092       | 319,357,976       | 328,189,810               | 389,636,305               | 19%               |
| Resources:                         |                   |                   |                           |                           |                   |
| Beginning Fund Balance             | 473,963,943       | 409,588,978       | 346,479,844               | 760,284,435               | 119%              |
| Property Taxes                     | 307,228,092       | 319,357,976       | 328,189,810               | 389,636,305               | 19%               |
| Other Taxes                        | 184,108,695       | 170,593,348       | 174,396,330               | 175,241,530               | 0%                |
| Intergovernmental Revenue          | 526,706,241       | 518,350,538       | 651,210,216               | 745,636,142               | 15%               |
| Fees and Charges                   | 492,222,811       | 532,900,453       | 569,227,886               | 612,392,319               | 89                |
| Other Income                       | 91,512,574        | 33,609,857        | 42,226,762                | 136,335,646               | 2239              |
| Debt Proceeds                      | (743,413)         | 16,347,415        | 24,001,255                | 539,985                   | -98%              |
| Transfers In                       | 38,900,595        | 20,127,589        | 17,326,307                | 6,556,270                 | -629              |
| TOTAL RESOURCES                    | 2,113,899,538     | 2,020,876,154     | 2,153,058,410             | 2,826,622,632             | 319               |
| Development by Frankling           |                   |                   |                           |                           |                   |
| Requirements by Function:          | 004 545 000       | 500 700 040       | 000 474 000               | 550 444 000               | 000               |
| Administrative Services            | 664,545,623       | 596,783,219       | 689,474,903               | 550,414,932               | -209              |
| Housing                            | 374,587           | 4,040,628         | 6,300,000                 | 158,509,633               | 24169             |
| Community Development              | 98,633,347        | 109,117,477       | 147,059,979               | 159,228,692               | 89                |
| Social Services                    | 477,801,657       | 487,079,354       | 603,462,159               | 695,377,414               | 159               |
| Parks, Recreation and Culture      | 80,667,368        | 84,283,320        | 104,912,947               | 481,275,195               | 3599              |
| Public Safety                      | 288,664,803       | 295,927,501       | 311,830,166               | 316,309,946               | 19                |
| Debt Service                       | 54,178,435        | 59,842,802        | 57,218,811                | 109,756,218               | 929               |
| Transfers Out                      | 38,900,595        | 20,127,589        | 17,326,307                | 6,556,270                 | -62%              |
| Contingencies                      | 0                 | 0                 | 50,458,396                | 59,144,084                | 179               |
| Ending Fund Balance                | 410,133,123       | 363,674,264       | 165,014,742               | 290,050,248               | 76%               |
| TOTAL REQUIREMENTS                 | 2,113,899,538     | 2,020,876,154     | 2,153,058,410             | 2,826,622,632             | 319               |
| Requirements by Object:            |                   |                   |                           |                           |                   |
| Personnel Services                 | 641,504,915       | 675,733,889       | 740,669,790               | 795,262,534               | 79                |
| Materials & Services               | 960,365,336       | 895,856,781       | 1,098,399,086             | 1,538,739,722             | 40%               |
| Capital Outlay                     | 8,817,134         | 5,640,829         | 23,971,278                | 27,113,556                | 13%               |
| Debt Service                       | 54,178,435        | 59,842,802        | 57,218,811                | 109,756,218               | 929               |
| Fund Transfers                     | 38,900,595        | 20,127,589        | 17,326,307                | 6,556,270                 | -62%              |
| Contingencies                      | 0                 | 0                 | 50,458,396                | 59,144,084                | 179               |
| Ending Fund Balance                | 410,133,123       | 363,674,264       | 165,014,742               | 290,050,248               | 769               |
| TOTAL REQUIREMENTS                 | 2,113,899,538     | 2,020,876,154     | 2,153,058,410             | 2,826,622,632             | 319               |