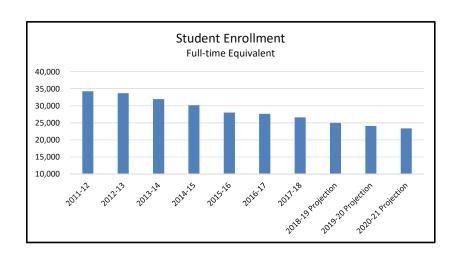

, and Southeast).

The college has multiple smaller facilities in the district and offers classes in facilities as far away as Myrtle Creek, Astoria, and Hood River.



### Permanent Property Tax Rate: \$0.2828

### Highlights of the 2021-23 Budget:

- The total budget for the two-year period is \$1.06 billion, a 6% decrease from the revised 2019-21 budget.
- The General Fund budget is \$582 million, a 2.2% increase over the current biennium.
- Tuition will not increase for the biennium.
- The college anticipates that enrollment will decline 3.5% in the first year of the biennium and then level off in the second year.
- The college will reduce staffing by 110 Full Time Equivalent (FTE) positions (3.7% of current staffing) due to changing enrollment, instruction needs and reorganizations.



# **Portland Community College**

# Outstanding Debt as of 6-30-21: \$598,090,000

| Portland Community College                                                  | 2018-19                          | 2019-20                          | 2020-21                          | 2021-22                          |
|-----------------------------------------------------------------------------|----------------------------------|----------------------------------|----------------------------------|----------------------------------|
| Assessed Value in Billions                                                  | \$131.040                        | \$137.187                        | \$143.317                        | \$150.448                        |
| Real Market Value (M-5) in Billions