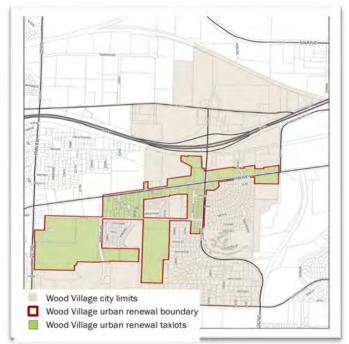

; provide safe housing development; improve public facilities such as water lines, stormwater drainage and utility improvements; and plan an environmentally clean and sustainable city by assisting developers in design of LEED certified buildings.

The urban renewal agency is authorized to incur debt up to a maximum of \$11,750,000. The plan is anticipated to take 21 years to implement.

The Urban Renewal Agency of the City of Wood Village receives tax dollars based on the growth in assessed value in the plan area above the "frozen value". The frozen value is set as the assessed value from the 2009-10 assessment roll. This is called tax increment financing (TIF). The agency is required to dedicate TIF revenue to repay the debt used to finance projects and has no separate taxing authority.



The Urban Renewal Agency is comprised of approximately 129

acres within the City of Wood Village: located in east of Multnomah County approximately 15 miles from downtown Portland.

### Outstanding Debt as of 6-30-21: \$4,409,706

| Urban Renewal Agency<br>City of Wood Village | 2018-19 | 2019-20 | 2020-21 | 2021-22 |
|----------------------------------------------|---------|---------|---------|---------|
| Base Frozen Value in Millions                | \$38.3  | \$38.3  | \$38.3  | \$38.3  |
| Excess Value in Millions                     | \$7.7   | \$16.9  | \$23.5  | \$24.5  |
| Total Value All Plan Areas in Millions       | \$46.1  | \$55.3  | \$61.8  | \$62.9  |
| Number of Plan Areas                         | 1       | 1       | 1       | 1       |
| Number of Employees (FTE's)