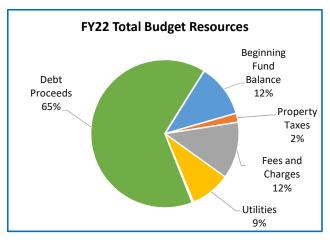

# **Multnomah County**

Annual Report

|                                    | 2018-19<br>Actual | 2019-20<br>Actual | 2020-21<br>Revised Budget | 2021-22<br>Adopted Budget | Budge<br>% Change |
|------------------------------------|-------------------|-------------------|---------------------------|---------------------------|-------------------|
|                                    |                   |                   |                           |                           |                   |
| SUMMARY OF ALL FUNDS               |                   |                   |                           |                           |                   |
| Property Tax Breakdown:            |                   | 0.40.400.400      | 0.40.004.774              |                           |                   |
| Permanent Rate Property Taxes      | 298,877,113       | 310,192,488       | 319,621,554               | 330,151,632               | 3%                |
| Local Option Levy Property Taxes   | 3,223,636         | 3,319,359         | 3,541,863                 | 3,350,683                 | -5%               |
| GO Debt Property Taxes             | 0                 | 0                 | 0                         | 49,935,797                | 0%                |
| Prior Years Property Taxes         | 4,727,624         | 5,478,824         | 4,966,393                 | 6,138,193                 | 24%               |
| Payments in Lieu of Property Taxes | 399,719           | 367,305           | 60,000                    | 60,000                    | 0%                |
| Total Property Taxes               | 307,228,092       | 319,357,976       | 328,189,810               | 389,636,305               | 19%               |
| Resources:                         |                   |                   |                           |                           |                   |
| Beginning Fund Balance             | 473,963,943       | 409,588,978       | 346,479,844               | 760,284,435               | 119%              |
| Property Taxes                     | 307,228,092       | 319,357,976       | 328,189,810               | 389,636,305               | 19%               |
| Other Taxes                        | 184,108,695       | 170,593,348       | 174,396,330               | 175,241,530               | 0%                |
| Intergovernmental Revenue          | 526,706,241       | 518,350,538       | 651,210,216               | 745,636,142               | 15%               |
| Fees and Charges                   | 492,222,811       | 532,900,453       | 569,227,886               | 612,392,319               | 89                |
| Other Income                       | 91,512,574        | 33,609,857        | 42,226,762                | 136,335,646               | 2239              |
| Debt Proceeds                      | (743,413)         | 16,347,415        | 24,001,255                | 539,985                   | -98%              |
| Transfers In                       | 38,900,595        | 20,127,589        | 17,326,307                | 6,556,270                 | -629              |
| TOTAL RESOURCES                    | 2,113,899,538     | 2,020,876,154     | 2,153,058,410             | 2,826,622,632             | 319               |
| Development by Frankling           |                   |                   |                           |                           |                   |
| Requirements by Function:          | 004 545 000       | 500 700 040       | 000 474 000               | 550 444 000               | 000               |
| Administrative Services            | 664,545,623       | 596,783,219       | 689,474,903               | 550,414,932               | -209              |
| Housing                            | 374,587           | 4,040,628         | 6,300,000                 | 158,509,633               | 24169             |
| Community Development              | 98,633,347        | 109,117,477       | 147,059,979               | 159,228,692               | 89                |
| Social Services                    | 477,801,657       | 487,079,354       | 603,462,159               | 695,377,414               | 159               |
| Parks, Recreation and Culture      | 80,667,368        | 84,283,320        | 104,912,947               | 481,275,195               | 3599              |
| Public Safety                      | 288,664,803       | 295,927,501       | 311,830,166               | 316,309,946               | 19                |
| Debt Service                       | 54,178,435        | 59,842,802        | 57,218,811                | 109,756,218               | 929               |
| Transfers Out                      | 38,900,595        | 20,127,589        | 17,326,307                | 6,556,270                 | -62%              |
| Contingencies                      | 0                 | 0                 | 50,458,396                | 59,144,084                | 179               |
| Ending Fund Balance                | 410,133,123       | 363,674,264       | 165,014,742               | 290,050,248               | 76%               |
| TOTAL REQUIREMENTS                 | 2,113,899,538     | 2,020,876,154     | 2,153,058,410             | 2,826,622,632             | 319               |
| Requirements by Object:            |                   |                   |                           |                           |                   |
| Personnel Services                 | 641,504,915       | 675,733,889       | 740,669,790               | 795,262,534               | 79                |
| Materials & Services               | 960,365,336       | 895,856,781       | 1,098,399,086             | 1,538,739,722             | 40%               |
| Capital Outlay                     | 8,817,134         | 5,640,829         | 23,971,278                | 27,113,556                | 13%               |
| Debt Service                       | 54,178,435        | 59,842,802        | 57,218,811                | 109,756,218               | 929               |
| Fund Transfers                     | 38,900,595        | 20,127,589        | 17,326,307                | 6,556,270                 | -62%              |
| Contingencies                      | 0                 | 0                 | 50,458,396                | 59,144,084                | 179               |
| Ending Fund Balance                | 410,133,123       | 363,674,264       | 165,014,742               | 290,050,248               | 769               |
| TOTAL REQUIREMENTS                 | 2,113,899,538     | 2,020,876,154     | 2,153,058,410             | 2,826,622,632             | 319               |