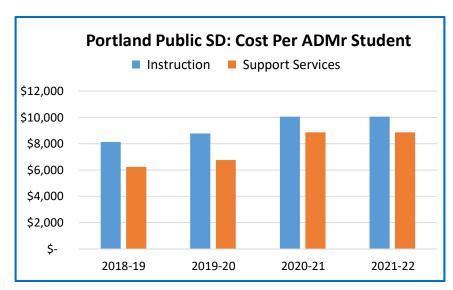

| 5,991                                        | 6,169                                        | 6,250                                        |
| Average Daily Enrollment – ADMr*                                                                        | 48,439                                       | 48,338                                       | 46,629                                       | 48, 056                                      |
| Weighted Enrollment ADMw*                                                                               | 57,616                                       | 57,825                                       | 55,984                                       | 57,554                                       |

<sup>\*</sup> Latest June estimates from ODE web site







# **Portland Public Schools**

|                                                                                                            | 2018-19<br>Actual                                                        | 2019-20<br>Actual                                                        | 2020-21<br>Revised Budget                                                | 2021-22<br>Adopted Budget                                                | Budget<br>% Change            |
|------------------------------------------------------------------------------------------------------------|--------------------------------------------------------------------------|--------------------------------------------------------------------------|------------------------------------------------------------