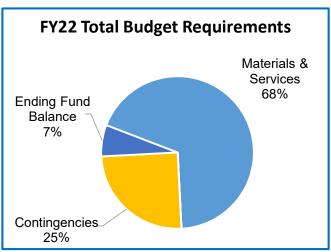

# **Multnomah County**

Annual Report

|                                    | 2018-19<br>Actual | 2019-20<br>Actual | 2020-21<br>Revised Budget | 2021-22<br>Adopted Budget | Budge<br>% Change |
|------------------------------------|-------------------|-------------------|---------------------------|---------------------------|-------------------|
|                                    |                   |                   |                           |                           |                   |
| SUMMARY OF ALL FUNDS               |                   |                   |                           |                           |                   |
| Property Tax Breakdown:            |                   | 0.40.400.400      | 0.40.004.774              |                           |                   |
| Permanent Rate Property Taxes      | 298,877,113       | 310,192,488       | 319,621,554               | 330,151,632               | 3%                |
| Local Option Levy Property Taxes   | 3,223,636         | 3,319,359         | 3,541,863                 | 3,350,683                 | -5%               |
| GO Debt Property Taxes             | 0                 | 0                 | 0                         | 49,935,797                | 0%                |
| Prior Years Property Taxes         | 4,727,624         | 5,478,824         | 4,966,393                 | 6,138,193                 | 24%               |
| Payments in Lieu of Property Taxes | 399,719           | 367,305           | 60,000                    | 60,000                    | 0%                |
| Total Property Taxes               | 307,228,092       | 319,357,976       | 328,189,810               | 389,636,305               | 19%               |
| Resources:                         |                   |                   |                           |                           |                   |
| Beginning Fund Balance             | 473,963,943       | 409,588,978       | 346,479,844               | 760,284,435               | 119%              |
| Property Taxes                     | 307,228,092       | 319,357,976       | 328,189,810               | 389,636,305               | 19%               |
| Other Taxes                        | 184,108,695       | 170,593,348       | 174,396,330               | 175,241,530               | 0%                |
| Intergovernmental Revenue          | 526,706,241       | 518,350,538       | 651,210,216               | 745,636,142               | 15%               |
| Fees and Charges                   | 492,222,811       | 532,900,453       | 569,227,886               | 612,392,319               | 89                |
| Other Income                       | 91,512,574        | 33,609,857        | 42,226,762                | 136,335,646               | 2239              |
| Debt Proceeds                      | (743,413)         | 16,347,415        | 24,001,255                | 539,985                   | -98%              |
| Transfers In                       | 38,900,595        | 20,127,589        | 17,326,307                | 6,556,270                 | -629              |
| TOTAL RESOURCES                    | 2,113,899,538     | 2,020,876,154     | 2,153,058,410             | 2,826,622,632             | 319               |
| Development by Frankling           |                   |                   |                           |                           |                   |
| Requirements by Function:          | 004 545 000       | 500 700 040       | 000 474 000               | 550 444 000               | 000               |
| Administrative Services            | 664,545,623       | 596,783,219       | 689,474,903               | 550,414,932               | -209              |
| Housing                            | 374,587           | 4,040,628         | 6,300,000                 | 158,509,633               | 24169             |
| Community Development              | 98,633,347        | 109,117,477       | 147,059,979               | 159,228,692               | 89                |
| Social Services                    | 477,801,657       | 487,079,354       | 603,462,159               | 695,377,414               | 159               |
| Parks, Recreation and Culture      | 80,667,368        | 84,283,320        | 104,912,947               | 481,275,195               | 3599              |
| Public Safety                      | 288,664,803       | 295,927,501       | 311,830,166               | 316,309,946               | 19                |
| Debt Service                       | 54,178,435        | 59,842,802        | 57,218,811                | 109,756,218               | 929               |
| Transfers Out                      | 38,900,595        | 20,127,589        | 17,326,307                | 6,556,270                 | -62%              |
| Contingencies                      | 0                 | 0                 | 50,458,396                | 59,144,084                | 179               |
| Ending Fund Balance                | 410,133,123       | 363,674,264       | 165,014,742               | 290,050,248               | 76%               |
| TOTAL REQUIREMENTS                 | 2,113,899,538     | 2,020,876,154     | 2,153,058,410             | 2,826,622,632             | 319               |
| Requirements by Object:            |                   |                   |                           |                           |                   |
| Personnel Services                 | 641,504,915       | 675,733,889       | 740,669,790               | 795,262,534               | 79                |
| Materials & Services               | 960,365,336       | 895,856,781       | 1,098,399,086             | 1,538,739,722             | 40%               |
| Capital Outlay                     | 8,817,134         | 5,640,829         | 23,971,278                | 27,113,556                | 13%               |
| Debt Service                       | 54,178,435        | 59,842,802        | 57,218,811                | 109,756,218               | 929               |
| Fund Transfers                     | 38,900,595        | 20,127,589        | 17,326,307                | 6,556,270                 | -62%              |
| Contingencies                      | 0                 | 0                 | 50,458,396                | 59,144,084                | 179               |
| Ending Fund Balance                | 410,133,123       | 363,674,264       | 165,014,742               | 290,050,248               | 769               |
| TOTAL REQUIREMENTS                 | 2,113,899,538     | 2,020,876,154     | 2,153,058,410             | 2,826,622,632             | 319               |