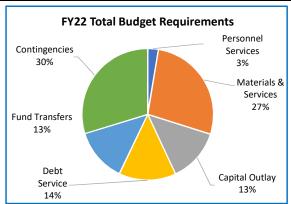

acres within the City of Wood Village: located in east of Multnomah County approximately 15 miles from downtown Portland.

### Outstanding Debt as of 6-30-21: \$4,409,706

| Urban Renewal Agency<br>City of Wood Village | 2018-19 | 2019-20 | 2020-21 | 2021-22 |
|----------------------------------------------|---------|---------|---------|---------|
| Base Frozen Value in Millions                | \$38.3  | \$38.3  | \$38.3  | \$38.3  |
| Excess Value in Millions                     | \$7.7   | \$16.9  | \$23.5  | \$24.5  |
| Total Value All Plan Areas in Millions       | \$46.1  | \$55.3  | \$61.8  | \$62.9  |
| Number of Plan Areas                         | 1       | 1       | 1       | 1       |
| Number of Employees (FTE's)                  | 0.4     | 0.4     | 0.4     | 0.4     |





# **Wood Village URA**

|                                 | 2018-19   | 2019-20   | 2020-21        | 2021-22        | Budget   |
|---------------------------------|-----------|-----------|----------------|----------------|----------|
|                                 | Actual    | Actual    | Revised Budget | Adopted Budget | % Change |
| SUMMARY OF ALL FUNDS            |           |           |                |                |          |
| Property Tax Breakdown:         |           |           |                |                |          |
| Permanent Rate Property Taxes   | 112,538   | 243,230   | 360,000        | 470,000        | 31%      |
| Prior Years Property Taxes      | 1,933     | 1,543     | 1,500          | 9,750          | 550%     |
| Total Property Taxes            | 114