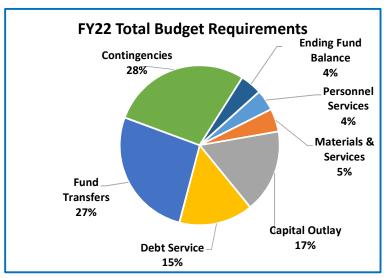

# **Multnomah County**

Annual Report

|                                    | 2018-19<br>Actual | 2019-20<br>Actual | 2020-21<br>Revised Budget | 2021-22<br>Adopted Budget | Budge<br>% Change |
|------------------------------------|-------------------|-------------------|---------------------------|---------------------------|-------------------|
|                                    |                   |                   |                           |                           |                   |
| SUMMARY OF ALL FUNDS               |                   |                   |                           |                           |                   |
| Property Tax Breakdown:            |                   | 0.40.400.400      | 0.40.004.774              |                           |                   |
| Permanent Rate Property Taxes      | 298,877,113       | 310,192,488       | 319,621,554               | 330,151,632               | 3%                |
| Local Option Levy Property Taxes   | 3,223,636         | 3,319,359         | 3,541,863                 | 3,350,683                 | -5%               |
| GO Debt Property Taxes             | 0                 | 0                 | 0                         | 49,935,797                | 0%                |
| Prior Years Property Taxes         | 4,727,624         | 5,478,824         | 4,966,393                 | 6,138,193                 | 24%               |
| Payments in Lieu of Property Taxes | 399,719           | 367,305           | 60,000                    | 60,000                    | 0%                |
| Total Property Taxes               | 307,228,092       | 319,357,976       | 328,189,810               | 389,636,305               | 19%               |
| Resources:                         |                   |                   |                           |                           |                   |
| Beginning Fund Balance             | 473,963,943       | 409,588,978       | 346,479,844               | 760,284,435               | 119%              |
| Property Taxes                     | 307,228,092       | 319,357,976       | 328,189,810               | 389,636,305               | 19%               |
| Other Taxes                        | 184,108,695       | 170,593,348       | 174,396,330               | 175,241,530               | 0%                |
| Intergovernmental Revenue          | 526,706,241       | 518,350,538       | 651,210,216               | 745,636,142               | 15%               |
| Fees and Charges                   | 492,222,811       | 532,900,453       | 569,227,886               | 612,392,319               | 89                |
| Other Income                       | 91,512,574        | 33,609,857        | 42,226,762                | 136,335,646               | 2239              |
| Debt Proceeds                      | (743,413)         | 16,347,415        | 24,001,255                | 539,985                   | -98%              |
| Transfers In                       | 38,900,595        | 20,127,589        | 17,326,307                | 6,556,270                 | -629              |
| TOTAL RESOURCES                    | 2,113,899,538     | 2,020,876,154     | 2,153,058,410             | 2,826,622,632             | 319               |
| Development by Frankling           |                   |                   |                           |                           |                   |
| Requirements by Function:          | 004 545 000       | 500 700 040       | 000 474 000               | 550 444 000               | 000               |
| Administrative Services            | 664,545,623       | 596,783,219       | 689,474,903               | 550,414,932               | -209              |
| Housing                            | 374,587           | 4,040,628         | 6,300,000                 | 158,509,633               | 24169             |
| Community Development              | 98,633,347        | 109,117,477       | 147,059,979               | 159,228,692               | 89                |
| Social Services                    | 477,801,657       | 487,079,354       | 603,462,159               | 695,377,414               | 159               |
| Parks, Recreation and Culture      | 80,667,368        | 84,283,320        | 104,912,947               | 481,275,195               | 3599              |
| Public Safety                      | 288,664,803       | 295,927,501       | 311,830,166               | 316,309,946               | 19                |
| Debt Service                       | 54,178,435        | 59,842,802        | 57,218,811                | 109,756,218               | 929               |
| Transfers Out                      | 38,900,595        | 20,127,589        | 17,326,307                | 6,556,270                 | -62%              |
| Contingencies                      | 0                 | 0                 | 50,458,396                | 59,144,084                | 179               |
| Ending Fund Balance                | 410,133,123       | 363,674,264       | 165,014,742               | 290,050,248               | 76%               |
| TOTAL REQUIREMENTS                 | 2,113,899,538     | 2,020,876,154     | 2,153,058,410             | 2,826,622,632             | 319               |
| Requirements by Object:            |                   |                   |                           |                           |                   |
| Personnel Services                 | 641,504,915       | 675,733,889       | 740,669,790               | 795,262,534               | 79                |
| Materials & Services               | 960,365,336       | 895,856,781       | 1,098,399,086             | 1,538,739,722             | 40%               |
| Capital Outlay                     | 8,817,134         | 5,640,829         | 23,971,278                | 27,113,556                | 13%               |
| Debt Service                       | 54,178,435        | 59,842,802        | 57,218,811                | 109,756,218               | 929               |
| Fund Transfers                     | 38,900,595        | 20,127,589        | 17,326,307                | 6,556,270                 | -62%              |
| Contingencies                      | 0                 | 0                 | 50,458,396                | 59,144,084                | 179               |
| Ending Fund Balance                | 410,133,123       | 363,674,264       | 165,014,742               | 290,050,248               | 769               |
| TOTAL REQUIREMENTS                 | 2,113,899,538     | 2,020,876,154     | 2,153,058,410             | 2,826,622,632             | 319               |