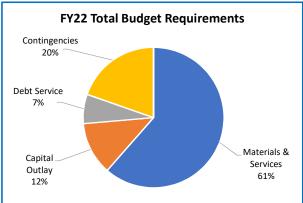

llion in bonds in FY20 to begin the tax increment financed projects.

Outstanding Debt as of 6-30-21: \$3,242,000

| Urban Renewal Agency<br>City of Fairview | 2018-19 | 2019-20 | 2020-21 | 2021-22 |
|------------------------------------------|---------|---------|---------|---------|
| Base Frozen Value in Millions            | \$153.6 | \$153.6 | \$153.6 | \$153.6 |
| Excess Value in Millions                 | \$0.0   | \$7.4   | \$25.2  | \$35.2  |
| Total Value All Plan Areas in Millions   | \$153.6 | \$161.1 | \$178.8 | \$188.9 |
| Number of Plan Areas                     | 1       | 1       | 1       | 1       |
| Measure 5 Loss                           | \$0.0   | \$-162  | \$-582  | \$-240  |
|                                          |         |         |         |         |







# **Fairview URA**

**Annual Report** 

|                                 | 2018-19  | 2019-20   | 2020-21        | 2021-22        | Budget   |
|---------------------------------|----------|-----------|----------------|----------------|----------|
|                                 | Actual   | Actual    | Revised Budget | Adopted Budget | % Change |
| SUMMARY OF ALL FUNDS            |          |           |                |                |          |
| Property Tax Breakdown:         |          |           |                |                |          |
| Permanent Rate Property Taxes   | 0        | 108,616   | 197,972        | 421,827        | 113%     |
| Prior Years Property Taxes      | 0        | 0         | 0              | 2,000          | 0%       |
| Total Property Taxes