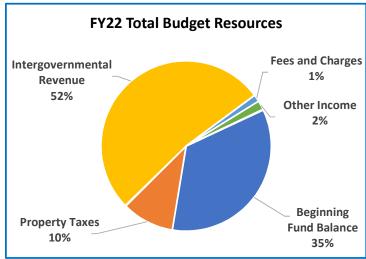

| 609                                           | 675                                           | 665                                           | 641                                           |
| Average Daily Enrollment – ADMr*                                                           | 6,033                                         | 5,994                                         | 5,707                                         | 5,861                                         |
| Weighted Enrollment Extended-ADMw*  * Latest June estimates from ODE web site              | 7,712                                         | 7,610                                         | 7324                                          | 7,487                                         |





# **Centennial School District**

|                                         | 2018-19<br>Actual | 2019-20<br>Actual | 2020-21<br>Revised Budget | 2021-22<br>Adopted Budget | Budget<br>% Change |
|-----------------------------------------|-------------------|-------------------|---------------------------|---------------------------|--------------------|
| SUMMARY OF ALL FUNDS                    |                   |                   |                           |                           |                    |
| Property Tax Breakdown:                 |                   |                   |                           |                           |                    |
| Permanent Rate Property Taxes           | 12,388,104        | 13,247,049        | 13,306,927                | 13,600