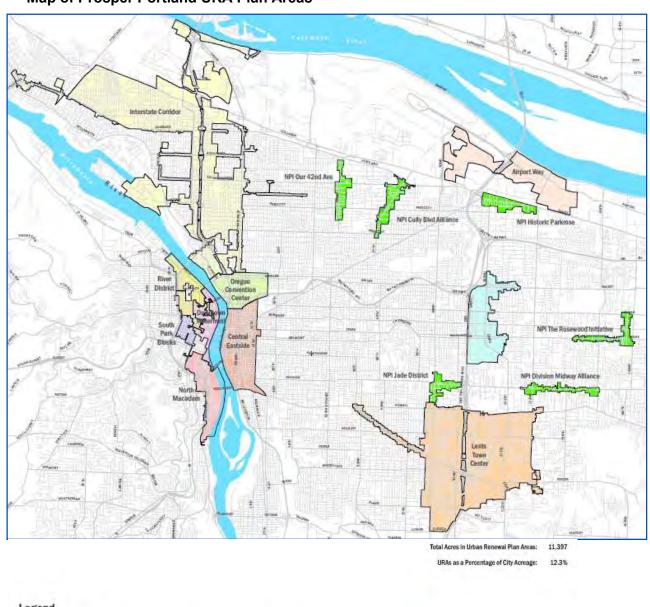

## Permanent Property Tax Rate: None

#### Highlights of the 2021-22 Budget:

- The budget increased 26% from \$1.523 billion to \$1.919 billion.
- TriMet is implementing an increase of 0.01% in the payroll tax rate bringing it to 0.7837%.
- TriMet anticipates receiving \$31 million from HB 2017, which addresses transportation issues across Oregon.
- The district has set aside \$318.7 million or 5.2 budgeted months of operating expenses in unrestricted ending fund balance to address forecasted shortfalls in FY23 due to decreases in resources.
- TriMet has budgeted \$367.9 million for various Capital Improvement Program expenditures, including the following:
  - > \$91.9 million to continue construction and purchase additional vehicles for the Division Transit Project.
  - > \$44.3 million to continue design work to extend MAX Red Line to the west of the Fair Complex/Hillsboro Airport station and for improvements system-wide.
  - > \$11.2 million to prepare one of the Columbia Bus Base buildings to be utilized to store agency inventory.
  - \$8.7 million to further develop the charging infrastructure at the Powell Maintenance facility.
  - \$4.2 million to finish development around the Portland-Milwaukie Light Rail (Orange Line), adding two floors to the Park Avenue Park & Ride facility.

TriMet
Outstanding Debt as of 6-30-21: \$829,575,000

| TriMet                              | 2018-19    | 2019-20    | 2020-21                | 2021-22    |
|-------------------------------------|------------|------------|------------------------|------------|
| Assessed Value in Billions          | \$169.418  | \$174.975  | \$182.941              | \$191.102  |
| Real Market Value (M-5) in Billions | \$321.670  | \$333.013  | \$348.488              | \$371.337  |
| Number of Employees (FTE's)         | 3,113      | 3,165      | 3,504                  | 3,486      |
| Ridership: (11-30-21)               |            |            |                        |            |
| Bus Boardings                       | 56,737,466 | 56,492,524 | 46,729,260             | 24,974,900 |
| LIFT Boardings                      | 1,009,080  | 962,220    | 722,568                | 268,155    |
| Light Rail Boardings                | 38,906,694 | 38,817,600 | 30,780,230             | 14,798,155 |
| WES Commuter                        | 414,432    | 377,700    | 277,455                | 84,345     |
| Total Boardings                     | 97,067,672 | 96,650,044 | 78, <del>504,513</del> | 40,125,645 |
| Average Weekday Ridership           | 310,005    | 308,473    | 248,619                | 121,694    |