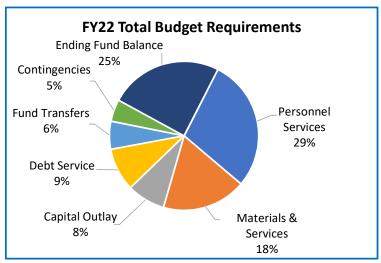

# **Multnomah County**

Annual Report

|                                    | 2018-19<br>Actual | 2019-20<br>Actual | 2020-21<br>Revised Budget | 2021-22<br>Adopted Budget | Budge<br>% Change |
|------------------------------------|-------------------|-------------------|---------------------------|---------------------------|-------------------|
|                                    |                   |                   |                           |                           |                   |
| SUMMARY OF ALL FUNDS               |                   |                   |                           |                           |                   |
| Property Tax Breakdown:            |                   | 0.40.400.400      | 0.40.004.774              |                           |                   |
| Permanent Rate Property Taxes      | 298,877,113       | 310,192,488       | 319,621,554               | 330,151,632               | 3%                |
| Local Option Levy Property Taxes   | 3,223,636         | 3,319,359         | 3,541,863                 | 3,350,683                 | -5%               |
| GO Debt Property Taxes             | 0                 | 0                 | 0                         | 49,935,797                | 0%                |
| Prior Years Property Taxes         | 4,727,624         | 5,478,824         | 4,966,393                 | 6,138,193                 | 24%               |
| Payments in Lieu of Property Taxes | 399,719           | 367,305           | 60,000                    | 60,000                    | 0%                |
| Total Property Taxes               | 307,228,092       | 319,357,976       | 328,189,810               | 389,636,305               | 19%               |
| Resources:                         |                   |                   |                           |                           |                   |
| Beginning Fund Balance             | 473,963,943       | 409,588,978       | 346,479,844               | 760,284,435               | 119%              |
| Property Taxes                     | 307,228,092       | 319,357,976       | 328,189,810               | 389,636,305               | 19%               |
| Other Taxes                        | 184,108,695       | 170,593,348       | 174,396,330               | 175,241,530               | 0%                |
| Intergovernmental Revenue          | 526,706,241       | 518,350,538       | 651,210,216               | 745,636,142               | 15%               |
| Fees and Charges                   | 492,222,811       | 532,900,453       | 569,227,886               | 612,392,319               | 89                |
| Other Income                       | 91,512,574        | 33,609,857        | 42,226,762                | 136,335,646               | 2239              |
| Debt Proceeds                      | (743,413)         | 16,347,415        | 24,001,255                | 539,985                   | -98%              |
| Transfers In                       | 38,900,595        | 20,127,589        | 17,326,307                | 6,556,270                 | -629              |
| TOTAL RESOURCES                    | 2,113,899,538     | 2,020,876,154     | 2,153,058,410             | 2,826,622,632             | 319               |
| Development by Frankling           |                   |                   |                           |                           |                   |
| Requirements by Function:          | 004 545 000       | 500 700 040       | 000 474 000               | 550 444 000               | 000               |
| Administrative Services            | 664,545,623       | 596,783,219       | 689,474,903               | 550,414,932               | -209              |
| Housing                            | 374,587           | 4,040,628         | 6,300,000                 | 158,509,633               | 24169             |
| Community Development              | 98,633,347        | 109,117,477       | 147,059,979               | 159,228,692               | 89                |
| Social Services                    | 477,801,657       | 487,079,354       | 603,462,159               | 695,377,414               | 159               |
| Parks, Recreation and Culture      | 80,667,368        | 84,283,320        | 104,912,947               | 481,275,195               | 3599              |
| Public Safety                      | 288,664,803       | 295,927,501       | 311,830,166               | 316,309,946               | 19                |
| Debt Service                       | 54,178,435        | 59,842,802        | 57,218,811                | 109,756,218               | 929               |
| Transfers Out                      | 38,900,595        | 20,127,589        | 17,326,307                | 6,556,270                 | -62%              |
| Contingencies                      | 0                 | 0                 | 50,458,396                | 59,144,084                | 179               |
| Ending Fund Balance                | 410,133,123       | 363,674,264       | 165,014,742               | 290,050,248               | 76%               |
| TOTAL REQUIREMENTS                 | 2,113,899,538     | 2,020,876,154     | 2,153,058,410             | 2,826,622,632             | 319               |
| Requirements by Object:            |                   |                   |                           |                           |                   |
| Personnel Services                 | 641,504,915       | 675,733,889       | 740,669,790               | 795,262,534               | 79                |
| Materials & Services               | 960,365,336       | 895,856,781       | 1,098,399,086             | 1,538,739,722             | 40%               |
| Capital Outlay                     | 8,817,134         | 5,640,829         | 23,971,278                | 27,113,556                | 13%               |
| Debt Service                       | 54,178,435        | 59,842,802        | 57,218,811                | 109,756,218               | 929               |
| Fund Transfers                     | 38,900,595        | 20,127,589        | 17,326,307                | 6,556,270                 | -62%              |
| Contingencies                      | 0                 | 0                 | 50,458,396                | 59,144,084                | 179               |
| Ending Fund Balance                | 410,133,123       | 363,674,264       | 165,014,742               | 290,050,248               | 769               |
| TOTAL REQUIREMENTS                 | 2,113,899,538     | 2,020,876,154     | 2,153,058,410             | 2,826,622,632             | 319               |