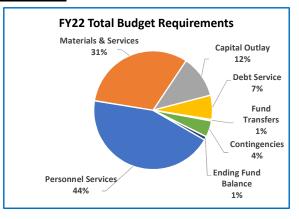

14,265,000  | 33,673,000  |
| Receivables                     | 19,532,000  | 16,569,000  |
| Inventory                       | 954,000     | 1,190,000   |
| Fixed Assets                    | 52,663,000  | 51,205,000  |
| Other                           | 465,000     | 742,000     |
| Deferred Outflows               | 19,773,000  | 18,641,000  |
| TOTAL ASSETS                    | 107,652,000 | 122,020,000 |
| Linkilities and Equity          |             |             |
| Liabilities and Equity:         | 444 407 000 | 407 440 000 |
| Liabilities                     | 141,467,000 | 137,119,000 |
| Equity                          | -40,224,000 | -25,477,000 |
| Deferred Inflows                | 6,409,000   | 10,378,000  |
| TOTAL LIABILITIES AND EQUITY    | 107,652,000 | 122,020,000 |





# Established in 1968 PORTLAND COMMUNITY COLLEGE

PO Box 19000 Portland, Oregon 97280 971-722-6111 www.pcc.edu

Board Chair: Mohamed Alyajouri

College President: Mark Mitsui Vice President of Finance: Eric Blumenthal

# Background:

The seven member board that governs the college serves without compensation. All are elected at large to four-year terms. The college was initially named Metropolitan Area Education District.

The college adopts a biannual budget; for consistency with other taxing districts, in this report only the first year of that biennial budget is used.

Portland Community College (PCC) serves a population of 1.2 million in an area of 1,500 square miles. District boundaries extend into Clackamas, Washington, Columbia, and Yamhill counties.

In December 2020 the college