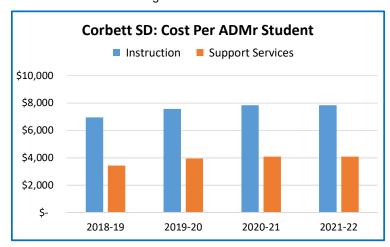

anent Property Tax Rate: \$4.5941

# Jurisdiction Boundary Location Map

# Highlights of the 2021-22 Budget:

- The total budget is \$26.4 million, a \$1.3 million (5%) decrease from the current year budget due to a reduction in the balance carried forward from the current year.
- The State School Fund Grant is budgeted at the same level as the current year, \$9.68 million.
- The budget includes \$4 million in debt proceeds from the bond measure passed in November 2020, and \$3.8 million matching grant funding, all for the renovation of property on Woodard Road for the middle school.
- Student Investment funding is budgeted at \$750,000. This amount is down from the current year's allocation of \$749,000. This revenue is state funding that is restricted to certain educational activities.



# **Corbett School District 39**

# Outstanding Debt as of 6-30-21: \$8,583,088

| Corbett SD 39                                                                | 2018-19                          | 2019-20                          | 2020-21                          | 2021-22   |
|------------------------------------------------------------------------------|----------------------------------|----------------------------------|----------------------------------|-----------|
| Assessed Value in Millions                                                   | \$404.2                          | \$414.7                          | \$437.2                          | \$448.0   |
| Real Market Value (M-5) in Millions                                          | \$663.8                          | \$672.6