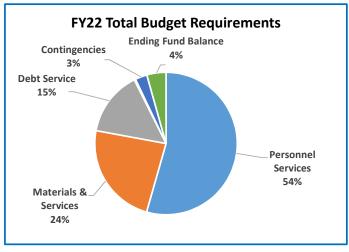

# **Multnomah County**

Annual Report

|                                    | 2018-19<br>Actual | 2019-20<br>Actual | 2020-21<br>Revised Budget | 2021-22<br>Adopted Budget | Budge<br>% Change |
|------------------------------------|-------------------|-------------------|---------------------------|---------------------------|-------------------|
|                                    |                   |                   |                           |                           |                   |
| SUMMARY OF ALL FUNDS               |                   |                   |                           |                           |                   |
| Property Tax Breakdown:            |                   | 0.40.400.400      | 0.40.004.774              |                           |                   |
| Permanent Rate Property Taxes      | 298,877,113       | 310,192,488       | 319,621,554               | 330,151,632               | 3%                |
| Local Option Levy Property Taxes   | 3,223,636         | 3,319,359         | 3,541,863                 | 3,350,683                 | -5%               |
| GO Debt Property Taxes             | 0                 | 0                 | 0                         | 49,935,797                | 0%                |
| Prior Years Property Taxes         | 4,727,624         | 5,478,824         | 4,966,393                 | 6,138,193                 | 24%               |
| Payments in Lieu of Property Taxes | 399,719           | 367,305           | 60,000                    | 60,000                    | 0%                |
| Total Property Taxes               | 307,228,092       | 319,357,976       | 328,189,810               | 389,636,305               | 19%               |
| Resources:                         |                   |                   |                           |                           |                   |
| Beginning Fund Balance             | 473,963,943       | 409,588,978       | 346,479,844               | 760,284,435               | 119%              |
| Property Taxes                     | 307,228,092       | 319,357,976       | 328,189,810               | 389,636,305               | 19%               |
| Other Taxes                        | 184,108,695       | 170,593,348       | 174,396,330               | 175,241,530               | 0%                |
| Intergovernmental Revenue          | 526,706,241       | 518,350,538       | 651,210,216               | 745,636,142               | 15%               |
| Fees and Charges                   | 492,222,811       | 532,900,453       | 569,227,886               | 612,392,319               | 89                |
| Other Income                       | 91,512,574        | 33,609,857        | 42,226,762                | 136,335,646               | 2239              |
| Debt Proceeds                      | (743,413)         | 16,347,415        | 24,001,255                | 539,985                   | -98%              |
| Transfers In                       | 38,900,595        | 20,127,589        | 17,326,307                | 6,556,270                 | -629              |
| TOTAL RESOURCES                    | 2,113,899,538     | 2,020,876,154     | 2,153,058,410             | 2,826,622,632             | 319               |
| Development by Frankling           |                   |                   |                           |                           |                   |
| Requirements by Function:          | 004 545 000       | 500 700 040       | 000 474 000               | 550 444 000               | 000               |
| Administrative Services            | 664,545,623       | 596,783,219       | 689,474,903               | 550,414,932               | -209              |
| Housing                            | 374,587           | 4,040,628         | 6,300,000                 | 158,509,633               | 24169             |
| Community Development              | 98,633,347        | 109,117,477       | 147,059,979               | 159,228,692               | 89                |
| Social Services                    | 477,801,657       | 487,079,354       | 603,462,159               | 695,377,414               | 159               |
| Parks, Recreation and Culture      | 80,667,368        | 84,283,320        | 104,912,947               | 481,275,195               | 3599              |
| Public Safety                      | 288,664,803       | 295,927,501       | 311,830,166               | 316,309,946               | 19                |
| Debt Service                       | 54,178,435        | 59,842,802        | 57,218,811                | 109,756,218               | 929               |
| Transfers Out                      | 38,900,595        | 20,127,589        | 17,326,307                | 6,556,270                 | -62%              |
| Contingencies                      | 0                 | 0                 | 50,458,396                | 59,144,084                | 179               |
| Ending Fund Balance                | 410,133,123       | 363,674,264       | 165,014,742               | 290,050,248               | 76%               |
| TOTAL REQUIREMENTS                 | 2,113,899,538     | 2,020,876,154     | 2,153,058,410             | 2,826,622,632             | 319               |
| Requirements by Object:            |                   |                   |                           |                           |                   |
| Personnel Services                 | 641,504,915       | 675,733,889       | 740,669,790               | 795,262,534               | 79                |
| Materials & Services               | 960,365,336       | 895,856,781       | 1,098,399,086             | 1,538,739,722             | 40%               |
| Capital Outlay                     | 8,817,134         | 5,640,829         | 23,971,278                | 27,113,556                | 13%               |
| Debt Service                       | 54,178,435        | 59,842,802        | 57,218,811                | 109,756,218               | 929               |
| Fund Transfers                     | 38,900,595        | 20,127,589        | 17,326,307                | 6,556,270                 | -62%              |
| Contingencies                      | 0                 | 0                 | 50,458,396                | 59,144,084                | 179               |
| Ending Fund Balance                | 410,133,123       | 363,674,264       | 165,014,742               | 290,050,248               | 769               |
| TOTAL REQUIREMENTS                 | 2,113,899,538     | 2,020,876,154     | 2,153,058,410             | 2,826,622,632             | 319               |