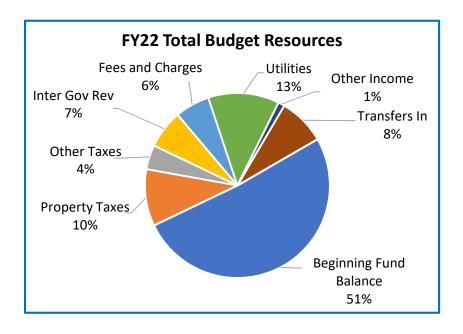

# **Multnomah County Library**

Annual Report

|                                                       | 2018-19<br>Actual     | 2019-20<br>Actual       | 2020-21<br>Revised Budget | 2021-22<br>Adopted Budget | Budget<br>% Change |
|-------------------------------------------------------|-----------------------|-------------------------|---------------------------|---------------------------|--------------------|
|                                                       |                       |                         |                           |                           |                    |
| SUMMARY OF ALL FUNDS                                  |                       |                         |                           |                           |                    |
| Property Tax Breakdown: Permanent Rate Property Taxes | 90 567 504            | 96 402 047              | 00 074 555                | 02 724 994                | 3%                 |
| Prior Years Property Taxes                            | 82,567,521<br>999,816 | 86,402,047<br>1,074,383 | 89,871,555<br>1,028,103   | 92,721,884<br>1,000,000   | -3%                |
|                                                       |                       |                         |                           |                           | 3%                 |
| Total Property Taxes                                  | 83,567,337            | 87,476,430              | 90,899,658                | 93,721,884                | 3%                 |
| Resources:                                            |                       |                         |                           |                           |                    |
| Beginning Fund Balance                                | 29,653,888            | 37,396,492              | 42,745,906                | 44,733,312                | 5%                 |
| Property Taxes                                        | 83,567,337            | 87,476,430              | 90,899,658                | 93,721,884                | 3%                 |
| Fees and Charges                                      | 642,863               | 303,095                 | 340,000                   | 20,000                    | -94%               |
| Other Income                                          | 3,212,256             | 3,151,690               | 2,513,750                 | 2,529,235                 | 1%                 |
| Transfers In                                          | 11,587,564            | 8,882,973               | 4,938,522                 | 0                         | -100%              |
| TOTAL RESOURCES                                       | 128,663,908           | 137,210,680             | 141,437,836               | 141,004,431               | 0%                 |
|                                                       | , ,                   |                         |                           |                           |                    |
| Requirements by Function:                             |                       |                         |                           |                           |                    |
| Administrative Services                               | 291,714               | 47,806                  | 270,000                   | 460,000                   | 70%                |
| Parks, Recreation and Culture                         | 79,388,138            | 86,013,682              | 92,187,142                | 95,937,034                | 4%                 |
| Capital Outlay Unallocated                            | 0                     | 0                       | 1,600,000                 | 0                         | -100%              |
| Transfers Out                                         | 11,587,564            | 8,882,973               | 4,938,522                 | 0                         | -100%              |
| Contingencies                                         | 0                     | 0                       | 33,352,206                | 35,221,476                | 6%                 |
| Ending Fund Balance                                   | 37,396,492            | 42,266,219              | 9,089,966                 | 9,385,921                 | 3%                 |
| TOTAL REQUIREMENTS                                    | 128,663,908           | 137,210,680             | 141,437,836               | 141,004,431               | 0%                 |
|                                                       |                       |                         |                           |                           |                    |
| Requirements by Object:                               | 70.070.050            | 00 004 400              | 00 457 440                | 00 007 004                | 40/                |
| Materials & Services                                  | 79,679,852            | 86,061,488              | 92,457,142                | 96,397,034                | 4%                 |
| Capital Outlay                                        | 0                     | 0                       | 1,600,000                 | 0                         | -100%              |
| Fund Transfers                                        | 11,587,564<br>0       | 8,882,973<br>0          | 4,938,522                 | •                         | -100%<br>6%        |
| Contingencies                                         | •                     | *                       | 33,352,206                | 35,221,476                |                    |
| Ending Fund Balance                                   | 37,396,492            | 42,266,219              | 9,089,966                 | 9,385,921                 | 3%                 |
| TOTAL REQUIREMENTS                                    | 128,663,908           | 137,210,680             | 141,437,836               | 141,004,431               | 0%                 |
| SUMMARY OF BUDGET - BY FUND                           |                       |                         |                           |                           |                    |
| General Fund                                          | 107,940,483           | 107,469,354             | 106,715,630               | 105,822,955               | -1%                |
| Capital Projects Fund                                 | 20,723,425            | 29,741,326              | 34,722,206                | 35,181,476                | 1%                 |
|                                                       |                       |                         |                           |                           |                    |
| GRAND TOTAL ALL FUNDS                                 | 128,663,908           | 137,210,680             | 141,437,836               | 141,004,431               | 0%                 |