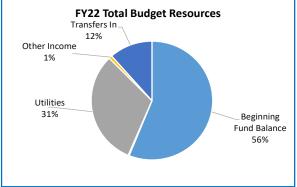

# **Multnomah County**

Annual Report

|                                    | 2018-19<br>Actual | 2019-20<br>Actual | 2020-21<br>Revised Budget | 2021-22<br>Adopted Budget | Budge<br>% Change |
|------------------------------------|-------------------|-------------------|---------------------------|---------------------------|-------------------|
|                                    |                   |                   |                           |                           |                   |
| SUMMARY OF ALL FUNDS               |                   |                   |                           |                           |                   |
| Property Tax Breakdown:            |                   | 0.40.400.400      | 0.40.004.774              |                           |                   |
| Permanent Rate Property Taxes      | 298,877,113       | 310,192,488       | 319,621,554               | 330,151,632               | 3%                |
| Local Option Levy Property Taxes   | 3,223,636         | 3,319,359         | 3,541,863                 | 3,350,683                 | -5%               |
| GO Debt Property Taxes             | 0                 | 0                 | 0                         | 49,935,797                | 0%                |
| Prior Years Property Taxes         | 4,727,624         | 5,478,824         | 4,966,393                 | 6,138,193                 | 24%               |
| Payments in Lieu of Property Taxes | 399,719           | 367,305           | 60,000                    | 60,000                    | 0%                |
| Total Property Taxes               | 307,228,092       | 319,357,976       | 328,189,810               | 389,636,305               | 19%               |
| Resources:                         |                   |                   |                           |                           |                   |
| Beginning Fund Balance             | 473,963,943       | 409,588,978       | 346,479,844               | 760,284,435               | 119%              |
| Property Taxes                     | 307,228,092       | 319,357,976       | 328,189,810               | 389,636,305               | 19%               |
| Other Taxes                        | 184,108,695       | 170,593,348       | 174,396,330               | 175,241,530               | 0%                |
| Intergovernmental Revenue          | 526,706,241       | 518,350,538       | 651,210,216               | 745,636,142               | 15%               |
| Fees and Charges                   | 492,222,811       | 532,900,453       | 569,227,886               | 612,392,319               | 89                |
| Other Income                       | 91,512,574        | 33,609,857        | 42,226,762                | 136,335,646               | 2239              |
| Debt Proceeds                      | (743,413)         | 16,347,415        | 24,001,255                | 539,985                   | -98%              |
| Transfers In                       | 38,900,595        | 20,127,589        | 17,326,307                | 6,556,270                 | -629              |
| TOTAL RESOURCES                    | 2,113,899,538     | 2,020,876,154     | 2,153,058,410             | 2,826,622,632             | 319               |
| Development by Frankling           |                   |                   |                           |                           |                   |
| Requirements by Function:          | 004 545 000       | 500 700 040       | 000 474 000               | 550 444 000               | 000               |
| Administrative Services            | 664,545,623       | 596,783,219       | 689,474,903               | 550,414,932               | -209              |
| Housing                            | 374,587           | 4,040,628         | 6,300,000                 | 158,509,633               | 24169             |
| Community Development              | 98,633,347        | 109,117,477       | 147,059,979               | 159,228,692               | 89                |
| Social Services                    | 477,801,657       | 487,079,354       | 603,462,159               | 695,377,414               | 159               |
| Parks, Recreation and Culture      | 80,667,368        | 84,283,320        | 104,912,947               | 481,275,195               | 3599              |
| Public Safety                      | 288,664,803       | 295,927,501       | 311,830,166               | 316,309,946               | 19                |
| Debt Service                       | 54,178,435        | 59,842,802        | 57,218,811                | 109,756,218               | 929               |
| Transfers Out                      | 38,900,595        | 20,127,589        | 17,326,307                | 6,556,270                 | -62%              |
| Contingencies                      | 0                 | 0                 | 50,458,396                | 59,144,084                | 179               |
| Ending Fund Balance                | 410,133,123       | 363,674,264       | 165,014,742               | 290,050,248               | 76%               |
| TOTAL REQUIREMENTS                 | 2,113,899,538     | 2,020,876,154     | 2,153,058,410             | 2,826,622,632             | 319               |
| Requirements by Object:            |                   |                   |                           |                           |                   |
| Personnel Services                 | 641,504,915       | 675,733,889       | 740,669,790               | 795,262,534               | 79                |
| Materials & Services               | 960,365,336       | 895,856,781       | 1,098,399,086             | 1,538,739,722             | 40%               |
| Capital Outlay                     | 8,817,134         | 5,640,829         | 23,971,278                | 27,113,556                | 13%               |
| Debt Service                       | 54,178,435        | 59,842,802        | 57,218,811                | 109,756,218               | 929               |
| Fund Transfers                     | 38,900,595        | 20,127,589        | 17,326,307                | 6,556,270                 | -62%              |
| Contingencies                      | 0                 | 0                 | 50,458,396                | 59,144,084                | 179               |
| Ending Fund Balance                | 410,133,123       | 363,674,264       | 165,014,742               | 290,050,248               | 769               |
| TOTAL REQUIREMENTS                 | 2,113,899,538     | 2,020,876,154     | 2,153,058,410             | 2,826,622,632             | 319               |