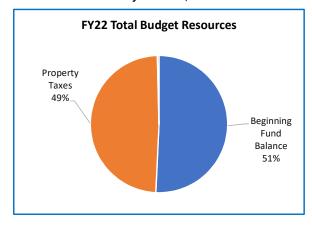

# **Multnomah County**

Annual Report

|                                    | 2018-19<br>Actual | 2019-20<br>Actual | 2020-21<br>Revised Budget | 2021-22<br>Adopted Budget | Budge<br>% Change |
|------------------------------------|-------------------|-------------------|---------------------------|---------------------------|-------------------|
|                                    |                   |                   |                           |                           |                   |
| SUMMARY OF ALL FUNDS               |                   |                   |                           |                           |                   |
| Property Tax Breakdown:            |                   | 0.40.400.400      | 0.40.004.774              |                           |                   |
| Permanent Rate Property Taxes      | 298,877,113       | 310,192,488       | 319,621,554               | 330,151,632               | 3%                |
| Local Option Levy Property Taxes   | 3,223,636         | 3,319,359         | 3,541,863                 | 3,350,683                 | -5%               |
| GO Debt Property Taxes             | 0                 | 0                 | 0                         | 49,935,797                | 0%                |
| Prior Years Property Taxes         | 4,727,624         | 5,478,824         | 4,966,393                 | 6,138,193                 | 24%               |
| Payments in Lieu of Property Taxes | 399,719           | 367,305           | 60,000                    | 60,000                    | 0%                |
| Total Property Taxes               | 307,228,092       | 319,357,976       | 328,189,810               | 389,636,305               | 19%               |
| Resources:                         |                   |                   |                           |                           |                   |
| Beginning Fund Balance             | 473,963,943       | 409,588,978       | 346,479,844               | 760,284,435               | 119%              |
| Property Taxes                     | 307,228,092       | 319,357,976       | 328,189,810               | 389,636,305               | 19%               |
| Other Taxes                        | 184,108,695       | 170,593,348       | 174,396,330               | 175,241,530               | 0%                |
| Intergovernmental Revenue          | 526,706,241       | 518,350,538       | 651,210,216               | 745,636,142               | 15%               |
| Fees and Charges                   | 492,222,811       | 532,900,453       | 569,227,886               | 612,392,319               | 89                |
| Other Income                       | 91,512,574        | 33,609,857        | 42,226,762                | 136,335,646               | 2239              |
| Debt Proceeds                      | (743,413)         | 16,347,415        | 24,001,255                | 539,985                   | -98%              |
| Transfers In                       | 38,900,595        | 20,127,589        | 17,326,307                | 6,556,270                 | -629              |
| TOTAL RESOURCES                    | 2,113,899,538     | 2,020,876,154     | 2,153,058,410             | 2,826,622,632             | 319               |
| Development by Frankling           |                   |                   |                           |                           |                   |
| Requirements by Function:          | 004 545 000       | 500 700 040       | 000 474 000               | 550 444 000               | 000               |
| Administrative Services            | 664,545,623       | 596,783,219       | 689,474,903               | 550,414,932               | -209              |
| Housing                            | 374,587           | 4,040,628         | 6,300,000                 | 158,509,633               | 24169             |
| Community Development              | 98,633,347        | 109,117,477       | 147,059,979               | 159,228,692               | 89                |
| Social Services                    | 477,801,657       | 487,079,354       | 603,462,159               | 695,377,414               | 159               |
| Parks, Recreation and Culture      | 80,667,368        | 84,283,320        | 104,912,947               | 481,275,195               | 3599              |
| Public Safety                      | 288,664,803       | 295,927,501       | 311,830,166               | 316,309,946               | 19                |
| Debt Service                       | 54,178,435        | 59,842,802        | 57,218,811                | 109,756,218               | 929               |
| Transfers Out                      | 38,900,595        | 20,127,589        | 17,326,307                | 6,556,270                 | -62%              |
| Contingencies                      | 0                 | 0                 | 50,458,396                | 59,144,084                | 179               |
| Ending Fund Balance                | 410,133,123       | 363,674,264       | 165,014,742               | 290,050,248               | 76%               |
| TOTAL REQUIREMENTS                 | 2,113,899,538     | 2,020,876,154     | 2,153,058,410             | 2,826,622,632             | 319               |
| Requirements by Object:            |                   |                   |                           |                           |                   |
| Personnel Services                 | 641,504,915       | 675,733,889       | 740,669,790               | 795,262,534               | 79                |
| Materials & Services               | 960,365,336       | 895,856,781       | 1,098,399,086             | 1,538,739,722             | 40%               |
| Capital Outlay                     | 8,817,134         | 5,640,829         | 23,971,278                | 27,113,556                | 13%               |
| Debt Service                       | 54,178,435        | 59,842,802        | 57,218,811                | 109,756,218               | 929               |
| Fund Transfers                     | 38,900,595        | 20,127,589        | 17,326,307                | 6,556,270                 | -62%              |
| Contingencies                      | 0                 | 0                 | 50,458,396                | 59,144,084                | 179               |
| Ending Fund Balance                | 410,133,123       | 363,674,264       | 165,014,742               | 290,050,248               | 769               |
| TOTAL REQUIREMENTS                 | 2,113,899,538     | 2,020,876,154     | 2,153,058,410             | 2,826,622,632             | 319               |