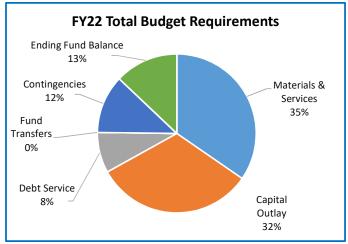

# **Multnomah County**

Annual Report

|                                    | 2018-19<br>Actual | 2019-20<br>Actual | 2020-21<br>Revised Budget | 2021-22<br>Adopted Budget | Budge<br>% Change |
|------------------------------------|-------------------|-------------------|---------------------------|---------------------------|-------------------|
|                                    |                   |                   |                           |                           |                   |
| SUMMARY OF ALL FUNDS               |                   |                   |                           |                           |                   |
| Property Tax Breakdown:            |                   | 0.40.400.400      | 0.40.004.774              |                           |                   |
| Permanent Rate Property Taxes      | 298,877,113       | 310,192,488       | 319,621,554               | 330,151,632               | 3%                |
| Local Option Levy Property Taxes   | 3,223,636         | 3,319,359         | 3,541,863                 | 3,350,683                 | -5%               |
| GO Debt Property Taxes             | 0                 | 0                 | 0                         | 49,935,797                | 0%                |
| Prior Years Property Taxes         | 4,727,624         | 5,478,824         | 4,966,393                 | 6,138,193                 | 24%               |
| Payments in Lieu of Property Taxes | 399,719           | 367,305           | 60,000                    | 60,000                    | 0%                |
| Total Property Taxes               | 307,228,092       | 319,357,976       | 328,189,810               | 389,636,305               | 19%               |
| Resources:                         |                   |                   |                           |                           |                   |
| Beginning Fund Balance             | 473,963,943       | 409,588,978       | 346,479,844               | 760,284,435               | 119%              |
| Property Taxes                     | 307,228,092       | 319,357,976       | 328,189,810               | 389,636,305               | 19%               |
| Other Taxes                        | 184,108,695       | 170,593,348       | 174,396,330               | 175,241,530               | 0%                |
| Intergovernmental Revenue          | 526,706,241       | 518,350,538       | 651,210,216               | 745,636,142               | 15%               |
| Fees and Charges                   | 492,222,811       | 532,900,453       | 569,227,886               | 612,392,319               | 89                |
| Other Income                       | 91,512,574        | 33,609,857        | 42,226,762                | 136,335,646               | 2239              |
| Debt Proceeds                      | (743,413)         | 16,347,415        | 24,001,255                | 539,985                   | -98%              |
| Transfers In                       | 38,900,595        | 20,127,589        | 17,326,307                | 6,556,270                 | -629              |
| TOTAL RESOURCES                    | 2,113,899,538     | 2,020,876,154     | 2,153,058,410             | 2,826,622,632             | 319               |
| Development by Frankling           |                   |                   |                           |                           |                   |
| Requirements by Function:          | 004 545 000       | 500 700 040       | 000 474 000               | 550 444 000               | 000               |
| Administrative Services            | 664,545,623       | 596,783,219       | 689,474,903               | 550,414,932               | -209              |
| Housing                            | 374,587           | 4,040,628         | 6,300,000                 | 158,509,633               | 24169             |
| Community Development              | 98,633,347        | 109,117,477       | 147,059,979               | 159,228,692               | 89                |
| Social Services                    | 477,801,657       | 487,079,354       | 603,462,159               | 695,377,414               | 159               |
| Parks, Recreation and Culture      | 80,667,368        | 84,283,320        | 104,912,947               | 481,275,195               | 3599              |
| Public Safety                      | 288,664,803       | 295,927,501       | 311,830,166               | 316,309,946               | 19                |
| Debt Service                       | 54,178,435        | 59,842,802        | 57,218,811                | 109,756,218               | 929               |
| Transfers Out                      | 38,900,595        | 20,127,589        | 17,326,307                | 6,556,270                 | -62%              |
| Contingencies                      | 0                 | 0                 | 50,458,396                | 59,144,084                | 179               |
| Ending Fund Balance                | 410,133,123       | 363,674,264       | 165,014,742               | 290,050,248               | 76%               |
| TOTAL REQUIREMENTS                 | 2,113,899,538     | 2,020,876,154     | 2,153,058,410             | 2,826,622,632             | 319               |
| Requirements by Object:            |                   |                   |                           |                           |                   |
| Personnel Services                 | 641,504,915       | 675,733,889       | 740,669,790               | 795,262,534               | 79                |
| Materials & Services               | 960,365,336       | 895,856,781       | 1,098,399,086             | 1,538,739,722             | 40%               |
| Capital Outlay                     | 8,817,134         | 5,640,829         | 23,971,278                | 27,113,556                | 13%               |
| Debt Service                       | 54,178,435        | 59,842,802        | 57,218,811                | 109,756,218               | 929               |
| Fund Transfers                     | 38,900,595        | 20,127,589        | 17,326,307                | 6,556,270                 | -62%              |
| Contingencies                      | 0                 | 0                 | 50,458,396                | 59,144,084                | 179               |
| Ending Fund Balance                | 410,133,123       | 363,674,264       | 165,014,742               | 290,050,248               | 769               |
| TOTAL REQUIREMENTS                 | 2,113,899,538     | 2,020,876,154     | 2,153,058,410             | 2,826,622,632             | 319               |