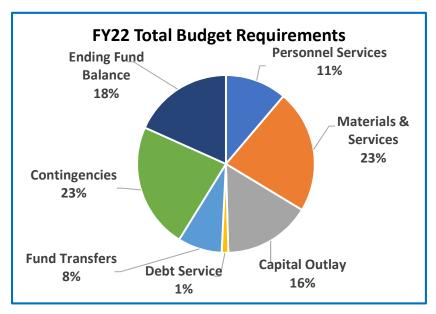

# **Multnomah County**

Annual Report

|                                    | 2018-19<br>Actual | 2019-20<br>Actual | 2020-21<br>Revised Budget | 2021-22<br>Adopted Budget | Budge<br>% Change |
|------------------------------------|-------------------|-------------------|---------------------------|---------------------------|-------------------|
|                                    |                   |                   |                           |                           |                   |
| SUMMARY OF ALL FUNDS               |                   |                   |                           |                           |                   |
| Property Tax Breakdown:            |                   | 0.40.400.400      | 0.40.004.774              |                           |                   |
| Permanent Rate Property Taxes      | 298,877,113       | 310,192,488       | 319,621,554               | 330,151,632               | 3%                |
| Local Option Levy Property Taxes   | 3,223,636         | 3,319,359         | 3,541,863                 | 3,350,683                 | -5%               |
| GO Debt Property Taxes             | 0                 | 0                 | 0                         | 49,935,797                | 0%                |
| Prior Years Property Taxes         | 4,727,624         | 5,478,824         | 4,966,393                 | 6,138,193                 | 24%               |
| Payments in Lieu of Property Taxes | 399,719           | 367,305           | 60,000                    | 60,000                    | 0%                |
| Total Property Taxes               | 307,228,092       | 319,357,976       | 328,189,810               | 389,636,305               | 19%               |
| Resources:                         |                   |                   |                           |                           |                   |
| Beginning Fund Balance             | 473,963,943       | 409,588,978       | 346,479,844               | 760,284,435               | 119%              |
| Property Taxes                     | 307,228,092       | 319,357,976       | 328,189,810               | 389,636,305               | 19%               |
| Other Taxes                        | 184,108,695       | 170,593,348       | 174,396,330               | 175,241,530               | 0%                |
| Intergovernmental Revenue          | 526,706,241       | 518,350,538       | 651,210,216               | 745,636,142               | 15%               |
| Fees and Charges                   | 492,222,811       | 532,900,453       | 569,227,886               | 612,392,319               | 89                |
| Other Income                       | 91,512,574        | 33,609,857        | 42,226,762                | 136,335,646               | 2239              |
| Debt Proceeds                      | (743,413)         | 16,347,415        | 24,001,255                | 539,985                   | -98%              |
| Transfers In                       | 38,900,595        | 20,127,589        | 17,326,307                | 6,556,270                 | -629              |
| TOTAL RESOURCES                    | 2,113,899,538     | 2,020,876,154     | 2,153,058,410             | 2,826,622,632             | 319               |
| Development by Frankling           |                   |                   |                           |                           |                   |
| Requirements by Function:          | 004 545 000       | 500 700 040       | 000 474 000               | 550 444 000               | 000               |
| Administrative Services            | 664,545,623       | 596,783,219       | 689,474,903               | 550,414,932               | -209              |
| Housing                            | 374,587           | 4,040,628         | 6,300,000                 | 158,509,633               | 24169             |
| Community Development              | 98,633,347        | 109,117,477       | 147,059,979               | 159,228,692               | 89                |
| Social Services                    | 477,801,657       | 487,079,354       | 603,462,159               | 695,377,414               | 159               |
| Parks, Recreation and Culture      | 80,667,368        | 84,283,320        | 104,912,947               | 481,275,195               | 3599              |
| Public Safety                      | 288,664,803       | 295,927,501       | 311,830,166               | 316,309,946               | 19                |
| Debt Service                       | 54,178,435        | 59,842,802        | 57,218,811                | 109,756,218               | 929               |
| Transfers Out                      | 38,900,595        | 20,127,589        | 17,326,307                | 6,556,270                 | -62%              |
| Contingencies                      | 0                 | 0                 | 50,458,396                | 59,144,084                | 179               |
| Ending Fund Balance                | 410,133,123       | 363,674,264       | 165,014,742               | 290,050,248               | 76%               |
| TOTAL REQUIREMENTS                 | 2,113,899,538     | 2,020,876,154     | 2,153,058,410             | 2,826,622,632             | 319               |
| Requirements by Object:            |                   |                   |                           |                           |                   |
| Personnel Services                 | 641,504,915       | 675,733,889       | 740,669,790               | 795,262,534               | 79                |
| Materials & Services               | 960,365,336       | 895,856,781       | 1,098,399,086             | 1,538,739,722             | 40%               |
| Capital Outlay                     | 8,817,134         | 5,640,829         | 23,971,278                | 27,113,556                | 13%               |
| Debt Service                       | 54,178,435        | 59,842,802        | 57,218,811                | 109,756,218               | 929               |
| Fund Transfers                     | 38,900,595        | 20,127,589        | 17,326,307                | 6,556,270                 | -62%              |
| Contingencies                      | 0                 | 0                 | 50,458,396                | 59,144,084                | 179               |
| Ending Fund Balance                | 410,133,123       | 363,674,264       | 165,014,742               | 290,050,248               | 769               |
| TOTAL REQUIREMENTS                 | 2,113,899,538     | 2,020,876,154     | 2,153,058,410             | 2,826,622,632             | 319               |