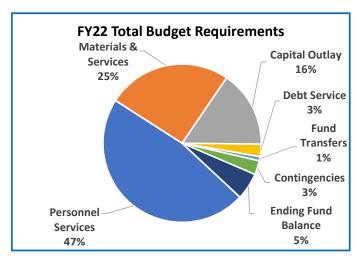

| \$-15,879                        | \$-15,563                        | \$-20,258                        | \$-19,115 |
| Number of Employees (FTE's)                                                  | 98                               | 98                               | 104                              | 107       |
| Average Daily Enrollment – ADMr*                                             | 1,215                            | 1,177                            | 1,079                            | 1,103     |
| Weighted Enrollment ADMw*                                                    | 1,377                            | 1,337                            | 1,227                            | 1,253     |

<sup>\*</sup> Latest June estimates from ODE web site





# **Corbett School District**

|                                         | 2018-19    | 2019-20    | 2020-21        | 2021-22        | Budget   |
|-----------------------------------------|------------|------------|----------------|----------------|----------|
|                                         | Actual     | Actual     | Revised Budget | Adopted Budget | % Change |
| SUMMARY OF ALL FUNDS                    |            |            |                |                |          |
| Property Tax Breakdown:                 |            |            |                |                |          |
| Permanent Rate Property Taxes           | 1,854,718  | 1,841,608  | 1,956,763      | 1,878,900      | -4%      |
| GO Debt Property Taxes                  | 0          | 0          | 0