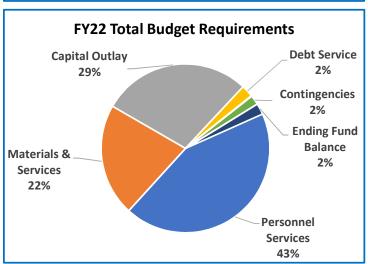

| 609                                           | 675                                           | 665                                           | 641                                           |
| Average Daily Enrollment – ADMr*                                                           | 6,033                                         | 5,994                                         | 5,707                                         | 5,861                                         |
| Weighted Enrollment Extended-ADMw*  * Latest June estimates from ODE web site              | 7,712                                         | 7,610                                         | 7324                                          | 7,487                                         |





# **Centennial School District**

|                                         | 2018-19<br>Actual | 2019-20<br>Actual | 2020-21<br>Revised Budget | 2021-22<br>Adopted Budget | Budget<br>% Change |
|-----------------------------------------|-------------------|-------------------|---------------------------|---------------------------|--------------------|
| SUMMARY OF ALL FUNDS                    |                   |                   |                           |                           |                    |
| Property Tax Breakdown:                 |                   |                   |                           |                           |                    |
| Permanent Rate Property Taxes           | 12,388,104        | 13,247,049        | 13,306,927                | 13,600,0