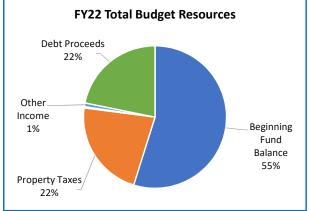

# **Multnomah County**

Annual Report

|                                    | 2018-19<br>Actual | 2019-20<br>Actual | 2020-21<br>Revised Budget | 2021-22<br>Adopted Budget | Budge<br>% Change |
|------------------------------------|-------------------|-------------------|---------------------------|---------------------------|-------------------|
|                                    |                   |                   |                           |                           |                   |
| SUMMARY OF ALL FUNDS               |                   |                   |                           |                           |                   |
| Property Tax Breakdown:            |                   | 0.40.400.400      | 0.40.004.774              |                           |                   |
| Permanent Rate Property Taxes      | 298,877,113       | 310,192,488       | 319,621,554               | 330,151,632               | 3%                |
| Local Option Levy Property Taxes   | 3,223,636         | 3,319,359         | 3,541,863                 | 3,350,683                 | -5%               |
| GO Debt Property Taxes             | 0                 | 0                 | 0                         | 49,935,797                | 0%                |
| Prior Years Property Taxes         | 4,727,624         | 5,478,824         | 4,966,393                 | 6,138,193                 | 24%               |
| Payments in Lieu of Property Taxes | 399,719           | 367,305           | 60,000                    | 60,000                    | 0%                |
| Total Property Taxes               | 307,228,092       | 319,357,976       | 328,189,810               | 389,636,305               | 19%               |
| Resources:                         |                   |                   |                           |                           |                   |
| Beginning Fund Balance             | 473,963,943       | 409,588,978       | 346,479,844               | 760,284,435               | 119%              |
| Property Taxes                     | 307,228,092       | 319,357,976       | 328,189,810               | 389,636,305               | 19%               |
| Other Taxes                        | 184,108,695       | 170,593,348       | 174,396,330               | 175,241,530               | 0%                |
| Intergovernmental Revenue          | 526,706,241       | 518,350,538       | 651,210,216               | 745,636,142               | 15%               |
| Fees and Charges                   | 492,222,811       | 532,900,453       | 569,227,886               | 612,392,319               | 89                |
| Other Income                       | 91,512,574        | 33,609,857        | 42,226,762                | 136,335,646               | 2239              |
| Debt Proceeds                      | (743,413)         | 16,347,415        | 24,001,255                | 539,985                   | -98%              |
| Transfers In                       | 38,900,595        | 20,127,589        | 17,326,307                | 6,556,270                 | -629              |
| TOTAL RESOURCES                    | 2,113,899,538     | 2,020,876,154     | 2,153,058,410             | 2,826,622,632             | 319               |
| Development by Frankling           |                   |                   |                           |                           |                   |
| Requirements by Function:          | 004 545 000       | 500 700 040       | 000 474 000               | 550 444 000               | 000               |
| Administrative Services            | 664,545,623       | 596,783,219       | 689,474,903               | 550,414,932               | -209              |
| Housing                            | 374,587           | 4,040,628         | 6,300,000                 | 158,509,633               | 24169             |
| Community Development              | 98,633,347        | 109,117,477       | 147,059,979               | 159,228,692               | 89                |
| Social Services                    | 477,801,657       | 487,079,354       | 603,462,159               | 695,377,414               | 159               |
| Parks, Recreation and Culture      | 80,667,368        | 84,283,320        | 104,912,947               | 481,275,195               | 3599              |
| Public Safety                      | 288,664,803       | 295,927,501       | 311,830,166               | 316,309,946               | 19                |
| Debt Service                       | 54,178,435        | 59,842,802        | 57,218,811                | 109,756,218               | 929               |
| Transfers Out                      | 38,900,595        | 20,127,589        | 17,326,307                | 6,556,270                 | -62%              |
| Contingencies                      | 0                 | 0                 | 50,458,396                | 59,144,084                | 179               |
| Ending Fund Balance                | 410,133,123       | 363,674,264       | 165,014,742               | 290,050,248               | 76%               |
| TOTAL REQUIREMENTS                 | 2,113,899,538     | 2,020,876,154     | 2,153,058,410             | 2,826,622,632             | 319               |
| Requirements by Object:            |                   |                   |                           |                           |                   |
| Personnel Services                 | 641,504,915       | 675,733,889       | 740,669,790               | 795,262,534               | 79                |
| Materials & Services               | 960,365,336       | 895,856,781       | 1,098,399,086             | 1,538,739,722             | 40%               |
| Capital Outlay                     | 8,817,134         | 5,640,829         | 23,971,278                | 27,113,556                | 13%               |
| Debt Service                       | 54,178,435        | 59,842,802        | 57,218,811                | 109,756,218               | 929               |
| Fund Transfers                     | 38,900,595        | 20,127,589        | 17,326,307                | 6,556,270                 | -62%              |
| Contingencies                      | 0                 | 0                 | 50,458,396                | 59,144,084                | 179               |
| Ending Fund Balance                | 410,133,123       | 363,674,264       | 165,014,742               | 290,050,248               | 769               |
| TOTAL REQUIREMENTS                 | 2,113,899,538     | 2,020,876,154     | 2,153,058,410             | 2,826,622,632             | 319               |