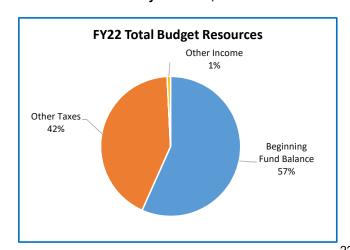

# **Multnomah County**

Annual Report

|                                    | 2018-19<br>Actual | 2019-20<br>Actual | 2020-21<br>Revised Budget | 2021-22<br>Adopted Budget | Budge<br>% Change |
|------------------------------------|-------------------|-------------------|---------------------------|---------------------------|-------------------|
|                                    |                   |                   |                           |                           |                   |
| SUMMARY OF ALL FUNDS               |                   |                   |                           |                           |                   |
| Property Tax Breakdown:            |                   | 0.40.400.400      | 0.40.004.774              |                           |                   |
| Permanent Rate Property Taxes      | 298,877,113       | 310,192,488       | 319,621,554               | 330,151,632               | 3%                |
| Local Option Levy Property Taxes   | 3,223,636         | 3,319,359         | 3,541,863                 | 3,350,683                 | -5%               |
| GO Debt Property Taxes             | 0                 | 0                 | 0                         | 49,935,797                | 0%                |
| Prior Years Property Taxes         | 4,727,624         | 5,478,824         | 4,966,393                 | 6,138,193                 | 24%               |
| Payments in Lieu of Property Taxes | 399,719           | 367,305           | 60,000                    | 60,000                    | 0%                |
| Total Property Taxes               | 307,228,092       | 319,357,976       | 328,189,810               | 389,636,305               | 19%               |
| Resources:                         |                   |                   |                           |                           |                   |
| Beginning Fund Balance             | 473,963,943       | 409,588,978       | 346,479,844               | 760,284,435               | 119%              |
| Property Taxes                     | 307,228,092       | 319,357,976       | 328,189,810               | 389,636,305               | 19%               |
| Other Taxes                        | 184,108,695       | 170,593,348       | 174,396,330               | 175,241,530               | 0%                |
| Intergovernmental Revenue          | 526,706,241       | 518,350,538       | 651,210,216               | 745,636,142               | 15%               |
| Fees and Charges                   | 492,222,811       | 532,900,453       | 569,227,886               | 612,392,319               | 89                |
| Other Income                       | 91,512,574        | 33,609,857        | 42,226,762                | 136,335,646               | 2239              |
| Debt Proceeds                      | (743,413)         | 16,347,415        | 24,001,255                | 539,985                   | -98%              |
| Transfers In                       | 38,900,595        | 20,127,589        | 17,326,307                | 6,556,270                 | -629              |
| TOTAL RESOURCES                    | 2,113,899,538     | 2,020,876,154     | 2,153,058,410             | 2,826,622,632             | 319               |
| Development by Frankling           |                   |                   |                           |                           |                   |
| Requirements by Function:          | 004 545 000       | 500 700 040       | 000 474 000               | 550 444 000               | 000               |
| Administrative Services            | 664,545,623       | 596,783,219       | 689,474,903               | 550,414,932               | -209              |
| Housing                            | 374,587           | 4,040,628         | 6,300,000                 | 158,509,633               | 24169             |
| Community Development              | 98,633,347        | 109,117,477       | 147,059,979               | 159,228,692               | 89                |
| Social Services                    | 477,801,657       | 487,079,354       | 603,462,159               | 695,377,414               | 159               |
| Parks, Recreation and Culture      | 80,667,368        | 84,283,320        | 104,912,947               | 481,275,195               | 3599              |
| Public Safety                      | 288,664,803       | 295,927,501       | 311,830,166               | 316,309,946               | 19                |
| Debt Service                       | 54,178,435        | 59,842,802        | 57,218,811                | 109,756,218               | 929               |
| Transfers Out                      | 38,900,595        | 20,127,589        | 17,326,307                | 6,556,270                 | -62%              |
| Contingencies                      | 0                 | 0                 | 50,458,396                | 59,144,084                | 179               |
| Ending Fund Balance                | 410,133,123       | 363,674,264       | 165,014,742               | 290,050,248               | 76%               |
| TOTAL REQUIREMENTS                 | 2,113,899,538     | 2,020,876,154     | 2,153,058,410             | 2,826,622,632             | 319               |
| Requirements by Object:            |                   |                   |                           |                           |                   |
| Personnel Services                 | 641,504,915       | 675,733,889       | 740,669,790               | 795,262,534               | 79                |
| Materials & Services               | 960,365,336       | 895,856,781       | 1,098,399,086             | 1,538,739,722             | 40%               |
| Capital Outlay                     | 8,817,134         | 5,640,829         | 23,971,278                | 27,113,556                | 13%               |
| Debt Service                       | 54,178,435        | 59,842,802        | 57,218,811                | 109,756,218               | 929               |
| Fund Transfers                     | 38,900,595        | 20,127,589        | 17,326,307                | 6,556,270                 | -62%              |
| Contingencies                      | 0                 | 0                 | 50,458,396                | 59,144,084                | 179               |
| Ending Fund Balance                | 410,133,123       | 363,674,264       | 165,014,742               | 290,050,248               | 769               |
| TOTAL REQUIREMENTS                 | 2,113,899,538     | 2,020,876,154     | 2,153,058,410             | 2,826,622,632             | 319               |