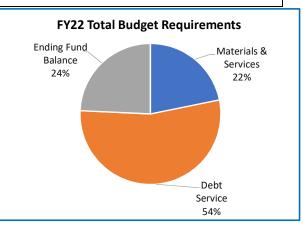

# **Multnomah County**

Annual Report

|                                    | 2018-19<br>Actual | 2019-20<br>Actual | 2020-21<br>Revised Budget | 2021-22<br>Adopted Budget | Budge<br>% Change |
|------------------------------------|-------------------|-------------------|---------------------------|---------------------------|-------------------|
|                                    |                   |                   |                           |                           |                   |
| SUMMARY OF ALL FUNDS               |                   |                   |                           |                           |                   |
| Property Tax Breakdown:            |                   | 0.40.400.400      | 0.40.004.774              |                           |                   |
| Permanent Rate Property Taxes      | 298,877,113       | 310,192,488       | 319,621,554               | 330,151,632               | 3%                |
| Local Option Levy Property Taxes   | 3,223,636         | 3,319,359         | 3,541,863                 | 3,350,683                 | -5%               |
| GO Debt Property Taxes             | 0                 | 0                 | 0                         | 49,935,797                | 0%                |
| Prior Years Property Taxes         | 4,727,624         | 5,478,824         | 4,966,393                 | 6,138,193                 | 24%               |
| Payments in Lieu of Property Taxes | 399,719           | 367,305           | 60,000                    | 60,000                    | 0%                |
| Total Property Taxes               | 307,228,092       | 319,357,976       | 328,189,810               | 389,636,305               | 19%               |
| Resources:                         |                   |                   |                           |                           |                   |
| Beginning Fund Balance             | 473,963,943       | 409,588,978       | 346,479,844               | 760,284,435               | 119%              |
| Property Taxes                     | 307,228,092       | 319,357,976       | 328,189,810               | 389,636,305               | 19%               |
| Other Taxes                        | 184,108,695       | 170,593,348       | 174,396,330               | 175,241,530               | 0%                |
| Intergovernmental Revenue          | 526,706,241       | 518,350,538       | 651,210,216               | 745,636,142               | 15%               |
| Fees and Charges                   | 492,222,811       | 532,900,453       | 569,227,886               | 612,392,319               | 89                |
| Other Income                       | 91,512,574        | 33,609,857        | 42,226,762                | 136,335,646               | 2239              |
| Debt Proceeds                      | (743,413)         | 16,347,415        | 24,001,255                | 539,985                   | -98%              |
| Transfers In                       | 38,900,595        | 20,127,589        | 17,326,307                | 6,556,270                 | -629              |
| TOTAL RESOURCES                    | 2,113,899,538     | 2,020,876,154     | 2,153,058,410             | 2,826,622,632             | 319               |
| Development by Frankling           |                   |                   |                           |                           |                   |
| Requirements by Function:          | 004 545 000       | 500 700 040       | 000 474 000               | 550 444 000               | 000               |
| Administrative Services            | 664,545,623       | 596,783,219       | 689,474,903               | 550,414,932               | -209              |
| Housing                            | 374,587           | 4,040,628         | 6,300,000                 | 158,509,633               | 24169             |
| Community Development              | 98,633,347        | 109,117,477       | 147,059,979               | 159,228,692               | 89                |
| Social Services                    | 477,801,657       | 487,079,354       | 603,462,159               | 695,377,414               | 159               |
| Parks, Recreation and Culture      | 80,667,368        | 84,283,320        | 104,912,947               | 481,275,195               | 3599              |
| Public Safety                      | 288,664,803       | 295,927,501       | 311,830,166               | 316,309,946               | 19                |
| Debt Service                       | 54,178,435        | 59,842,802        | 57,218,811                | 109,756,218               | 929               |
| Transfers Out                      | 38,900,595        | 20,127,589        | 17,326,307                | 6,556,270                 | -62%              |
| Contingencies                      | 0                 | 0                 | 50,458,396                | 59,144,084                | 179               |
| Ending Fund Balance                | 410,133,123       | 363,674,264       | 165,014,742               | 290,050,248               | 76%               |
| TOTAL REQUIREMENTS                 | 2,113,899,538     | 2,020,876,154     | 2,153,058,410             | 2,826,622,632             | 319               |
| Requirements by Object:            |                   |                   |                           |                           |                   |
| Personnel Services                 | 641,504,915       | 675,733,889       | 740,669,790               | 795,262,534               | 79                |
| Materials & Services               | 960,365,336       | 895,856,781       | 1,098,399,086             | 1,538,739,722             | 40%               |
| Capital Outlay                     | 8,817,134         | 5,640,829         | 23,971,278                | 27,113,556                | 13%               |
| Debt Service                       | 54,178,435        | 59,842,802        | 57,218,811                | 109,756,218               | 929               |
| Fund Transfers                     | 38,900,595        | 20,127,589        | 17,326,307                | 6,556,270                 | -62%              |
| Contingencies                      | 0                 | 0                 | 50,458,396                | 59,144,084                | 179               |
| Ending Fund Balance                | 410,133,123       | 363,674,264       | 165,014,742               | 290,050,248               | 769               |
| TOTAL REQUIREMENTS                 | 2,113,899,538     | 2,020,876,154     | 2,153,058,410             | 2,826,622,632             | 319               |