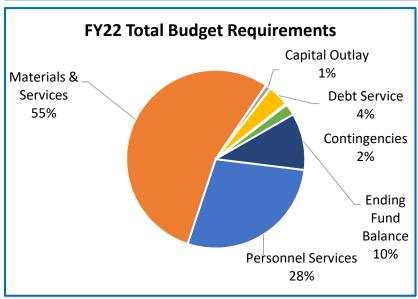

# **Multnomah County**

Annual Report

|                                    | 2018-19<br>Actual | 2019-20<br>Actual | 2020-21<br>Revised Budget | 2021-22<br>Adopted Budget | Budge<br>% Change |
|------------------------------------|-------------------|-------------------|---------------------------|---------------------------|-------------------|
|                                    |                   |                   |                           |                           |                   |
| SUMMARY OF ALL FUNDS               |                   |                   |                           |                           |                   |
| Property Tax Breakdown:            |                   | 0.40.400.400      | 0.40.004.774              |                           |                   |
| Permanent Rate Property Taxes      | 298,877,113       | 310,192,488       | 319,621,554               | 330,151,632               | 3%                |
| Local Option Levy Property Taxes   | 3,223,636         | 3,319,359         | 3,541,863                 | 3,350,683                 | -5%               |
| GO Debt Property Taxes             | 0                 | 0                 | 0                         | 49,935,797                | 0%                |
| Prior Years Property Taxes         | 4,727,624         | 5,478,824         | 4,966,393                 | 6,138,193                 | 24%               |
| Payments in Lieu of Property Taxes | 399,719           | 367,305           | 60,000                    | 60,000                    | 0%                |
| Total Property Taxes               | 307,228,092       | 319,357,976       | 328,189,810               | 389,636,305               | 19%               |
| Resources:                         |                   |                   |                           |                           |                   |
| Beginning Fund Balance             | 473,963,943       | 409,588,978       | 346,479,844               | 760,284,435               | 119%              |
| Property Taxes                     | 307,228,092       | 319,357,976       | 328,189,810               | 389,636,305               | 19%               |
| Other Taxes                        | 184,108,695       | 170,593,348       | 174,396,330               | 175,241,530               | 0%                |
| Intergovernmental Revenue          | 526,706,241       | 518,350,538       | 651,210,216               | 745,636,142               | 15%               |
| Fees and Charges                   | 492,222,811       | 532,900,453       | 569,227,886               | 612,392,319               | 89                |
| Other Income                       | 91,512,574        | 33,609,857        | 42,226,762                | 136,335,646               | 2239              |
| Debt Proceeds                      | (743,413)         | 16,347,415        | 24,001,255                | 539,985                   | -98%              |
| Transfers In                       | 38,900,595        | 20,127,589        | 17,326,307                | 6,556,270                 | -629              |
| TOTAL RESOURCES                    | 2,113,899,538     | 2,020,876,154     | 2,153,058,410             | 2,826,622,632             | 319               |
| Development by Frankling           |                   |                   |                           |                           |                   |
| Requirements by Function:          | 004 545 000       | 500 700 040       | 000 474 000               | 550 444 000               | 000               |
| Administrative Services            | 664,545,623       | 596,783,219       | 689,474,903               | 550,414,932               | -209              |
| Housing                            | 374,587           | 4,040,628         | 6,300,000                 | 158,509,633               | 24169             |
| Community Development              | 98,633,347        | 109,117,477       | 147,059,979               | 159,228,692               | 89                |
| Social Services                    | 477,801,657       | 487,079,354       | 603,462,159               | 695,377,414               | 159               |
| Parks, Recreation and Culture      | 80,667,368        | 84,283,320        | 104,912,947               | 481,275,195               | 3599              |
| Public Safety                      | 288,664,803       | 295,927,501       | 311,830,166               | 316,309,946               | 19                |
| Debt Service                       | 54,178,435        | 59,842,802        | 57,218,811                | 109,756,218               | 929               |
| Transfers Out                      | 38,900,595        | 20,127,589        | 17,326,307                | 6,556,270                 | -62%              |
| Contingencies                      | 0                 | 0                 | 50,458,396                | 59,144,084                | 179               |
| Ending Fund Balance                | 410,133,123       | 363,674,264       | 165,014,742               | 290,050,248               | 76%               |
| TOTAL REQUIREMENTS                 | 2,113,899,538     | 2,020,876,154     | 2,153,058,410             | 2,826,622,632             | 319               |
| Requirements by Object:            |                   |                   |                           |                           |                   |
| Personnel Services                 | 641,504,915       | 675,733,889       | 740,669,790               | 795,262,534               | 79                |
| Materials & Services               | 960,365,336       | 895,856,781       | 1,098,399,086             | 1,538,739,722             | 40%               |
| Capital Outlay                     | 8,817,134         | 5,640,829         | 23,971,278                | 27,113,556                | 13%               |
| Debt Service                       | 54,178,435        | 59,842,802        | 57,218,811                | 109,756,218               | 929               |
| Fund Transfers                     | 38,900,595        | 20,127,589        | 17,326,307                | 6,556,270                 | -62%              |
| Contingencies                      | 0                 | 0                 | 50,458,396                | 59,144,084                | 179               |
| Ending Fund Balance                | 410,133,123       | 363,674,264       | 165,014,742               | 290,050,248               | 769               |
| TOTAL REQUIREMENTS                 | 2,113,899,538     | 2,020,876,154     | 2,153,058,410             | 2,826,622,632             | 319               |