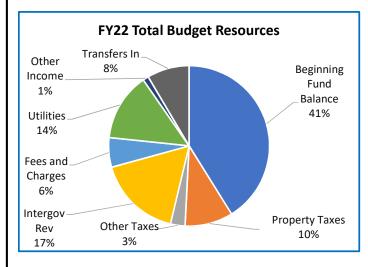

# **Multnomah County**

Annual Report

|                                    | 2018-19<br>Actual | 2019-20<br>Actual | 2020-21<br>Revised Budget | 2021-22<br>Adopted Budget | Budge<br>% Change |
|------------------------------------|-------------------|-------------------|---------------------------|---------------------------|-------------------|
|                                    |                   |                   |                           |                           |                   |
| SUMMARY OF ALL FUNDS               |                   |                   |                           |                           |                   |
| Property Tax Breakdown:            |                   | 0.40.400.400      | 0.40.004.774              |                           |                   |
| Permanent Rate Property Taxes      | 298,877,113       | 310,192,488       | 319,621,554               | 330,151,632               | 3%                |
| Local Option Levy Property Taxes   | 3,223,636         | 3,319,359         | 3,541,863                 | 3,350,683                 | -5%               |
| GO Debt Property Taxes             | 0                 | 0                 | 0                         | 49,935,797                | 0%                |
| Prior Years Property Taxes         | 4,727,624         | 5,478,824         | 4,966,393                 | 6,138,193                 | 24%               |
| Payments in Lieu of Property Taxes | 399,719           | 367,305           | 60,000                    | 60,000                    | 0%                |
| Total Property Taxes               | 307,228,092       | 319,357,976       | 328,189,810               | 389,636,305               | 19%               |
| Resources:                         |                   |                   |                           |                           |                   |
| Beginning Fund Balance             | 473,963,943       | 409,588,978       | 346,479,844               | 760,284,435               | 119%              |
| Property Taxes                     | 307,228,092       | 319,357,976       | 328,189,810               | 389,636,305               | 19%               |
| Other Taxes                        | 184,108,695       | 170,593,348       | 174,396,330               | 175,241,530               | 0%                |
| Intergovernmental Revenue          | 526,706,241       | 518,350,538       | 651,210,216               | 745,636,142               | 15%               |
| Fees and Charges                   | 492,222,811       | 532,900,453       | 569,227,886               | 612,392,319               | 89                |
| Other Income                       | 91,512,574        | 33,609,857        | 42,226,762                | 136,335,646               | 2239              |
| Debt Proceeds                      | (743,413)         | 16,347,415        | 24,001,255                | 539,985                   | -98%              |
| Transfers In                       | 38,900,595        | 20,127,589        | 17,326,307                | 6,556,270                 | -629              |
| TOTAL RESOURCES                    | 2,113,899,538     | 2,020,876,154     | 2,153,058,410             | 2,826,622,632             | 319               |
| Development by Frankling           |                   |                   |                           |                           |                   |
| Requirements by Function:          | 004 545 000       | 500 700 040       | 000 474 000               | 550 444 000               | 000               |
| Administrative Services            | 664,545,623       | 596,783,219       | 689,474,903               | 550,414,932               | -209              |
| Housing                            | 374,587           | 4,040,628         | 6,300,000                 | 158,509,633               | 24169             |
| Community Development              | 98,633,347        | 109,117,477       | 147,059,979               | 159,228,692               | 89                |
| Social Services                    | 477,801,657       | 487,079,354       | 603,462,159               | 695,377,414               | 159               |
| Parks, Recreation and Culture      | 80,667,368        | 84,283,320        | 104,912,947               | 481,275,195               | 3599              |
| Public Safety                      | 288,664,803       | 295,927,501       | 311,830,166               | 316,309,946               | 19                |
| Debt Service                       | 54,178,435        | 59,842,802        | 57,218,811                | 109,756,218               | 929               |
| Transfers Out                      | 38,900,595        | 20,127,589        | 17,326,307                | 6,556,270                 | -62%              |
| Contingencies                      | 0                 | 0                 | 50,458,396                | 59,144,084                | 179               |
| Ending Fund Balance                | 410,133,123       | 363,674,264       | 165,014,742               | 290,050,248               | 76%               |
| TOTAL REQUIREMENTS                 | 2,113,899,538     | 2,020,876,154     | 2,153,058,410             | 2,826,622,632             | 319               |
| Requirements by Object:            |                   |                   |                           |                           |                   |
| Personnel Services                 | 641,504,915       | 675,733,889       | 740,669,790               | 795,262,534               | 79                |
| Materials & Services               | 960,365,336       | 895,856,781       | 1,098,399,086             | 1,538,739,722             | 40%               |
| Capital Outlay                     | 8,817,134         | 5,640,829         | 23,971,278                | 27,113,556                | 13%               |
| Debt Service                       | 54,178,435        | 59,842,802        | 57,218,811                | 109,756,218               | 929               |
| Fund Transfers                     | 38,900,595        | 20,127,589        | 17,326,307                | 6,556,270                 | -62%              |
| Contingencies                      | 0                 | 0                 | 50,458,396                | 59,144,084                | 179               |
| Ending Fund Balance                | 410,133,123       | 363,674,264       | 165,014,742               | 290,050,248               | 769               |
| TOTAL REQUIREMENTS                 | 2,113,899,538     | 2,020,876,154     | 2,153,058,410             | 2,826,622,632             | 319               |