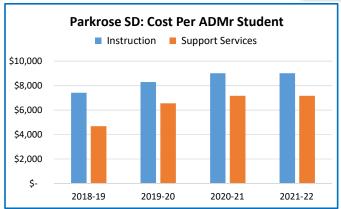

es are conducted in four elementary schools, one middle school, one high school, and one administrative facility. The district owns three other school facilities that are currently being leased to non-profit entities. The district dedicates facility lease payments to capital maintenance.

Most of the district is comprised of older, established neighborhoods, farmland or industrial properties, including Portland International Airport. As such, enrollment has not been increasing like it has in other east county school districts.

Parkrose School District boundaries encompass a fifteen square mile area. An estimated population of 27,000 is served by the district in the cities of Portland and Maywood Park.

Permanent Property Tax Rate: \$4.8906

Outstanding Debt as of 6-30-21: \$67,279,945





<sup>\*</sup> Parkrose has withdrawn from TSCC jurisdiction so TSCC does not review or certify its budget.

# **Parkrose School District 3**

| Parkrose SD 3                                                                              | 2018-19                                        | 2019-20                                           | 2020-21                                          | 2021-22                                          |
|--------------------------------------------------------------------------------------------|------------------------------------------------|---------------------------------------------------|--------------------------------------------------|--------------------------------------------------|
| Assessed Value in Billions