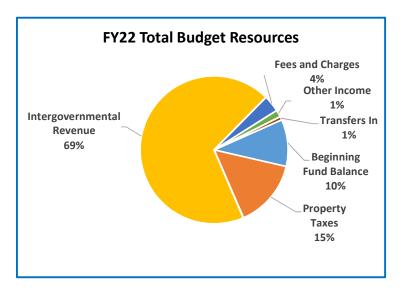

# **Multnomah County**

Annual Report

|                                    | 2018-19<br>Actual | 2019-20<br>Actual | 2020-21<br>Revised Budget | 2021-22<br>Adopted Budget | Budge<br>% Change |
|------------------------------------|-------------------|-------------------|---------------------------|---------------------------|-------------------|
|                                    |                   |                   |                           |                           |                   |
| SUMMARY OF ALL FUNDS               |                   |                   |                           |                           |                   |
| Property Tax Breakdown:            |                   | 0.40.400.400      | 0.40.004.774              |                           |                   |
| Permanent Rate Property Taxes      | 298,877,113       | 310,192,488       | 319,621,554               | 330,151,632               | 3%                |
| Local Option Levy Property Taxes   | 3,223,636         | 3,319,359         | 3,541,863                 | 3,350,683                 | -5%               |
| GO Debt Property Taxes             | 0                 | 0                 | 0                         | 49,935,797                | 0%                |
| Prior Years Property Taxes         | 4,727,624         | 5,478,824         | 4,966,393                 | 6,138,193                 | 24%               |
| Payments in Lieu of Property Taxes | 399,719           | 367,305           | 60,000                    | 60,000                    | 0%                |
| Total Property Taxes               | 307,228,092       | 319,357,976       | 328,189,810               | 389,636,305               | 19%               |
| Resources:                         |                   |                   |                           |                           |                   |
| Beginning Fund Balance             | 473,963,943       | 409,588,978       | 346,479,844               | 760,284,435               | 119%              |
| Property Taxes                     | 307,228,092       | 319,357,976       | 328,189,810               | 389,636,305               | 19%               |
| Other Taxes                        | 184,108,695       | 170,593,348       | 174,396,330               | 175,241,530               | 0%                |
| Intergovernmental Revenue          | 526,706,241       | 518,350,538       | 651,210,216               | 745,636,142               | 15%               |
| Fees and Charges                   | 492,222,811       | 532,900,453       | 569,227,886               | 612,392,319               | 89                |
| Other Income                       | 91,512,574        | 33,609,857        | 42,226,762                | 136,335,646               | 2239              |
| Debt Proceeds                      | (743,413)         | 16,347,415        | 24,001,255                | 539,985                   | -98%              |
| Transfers In                       | 38,900,595        | 20,127,589        | 17,326,307                | 6,556,270                 | -629              |
| TOTAL RESOURCES                    | 2,113,899,538     | 2,020,876,154     | 2,153,058,410             | 2,826,622,632             | 319               |
| Development by Frankling           |                   |                   |                           |                           |                   |
| Requirements by Function:          | 004 545 000       | 500 700 040       | 000 474 000               | 550 444 000               | 000               |
| Administrative Services            | 664,545,623       | 596,783,219       | 689,474,903               | 550,414,932               | -209              |
| Housing                            | 374,587           | 4,040,628         | 6,300,000                 | 158,509,633               | 24169             |
| Community Development              | 98,633,347        | 109,117,477       | 147,059,979               | 159,228,692               | 89                |
| Social Services                    | 477,801,657       | 487,079,354       | 603,462,159               | 695,377,414               | 159               |
| Parks, Recreation and Culture      | 80,667,368        | 84,283,320        | 104,912,947               | 481,275,195               | 3599              |
| Public Safety                      | 288,664,803       | 295,927,501       | 311,830,166               | 316,309,946               | 19                |
| Debt Service                       | 54,178,435        | 59,842,802        | 57,218,811                | 109,756,218               | 929               |
| Transfers Out                      | 38,900,595        | 20,127,589        | 17,326,307                | 6,556,270                 | -62%              |
| Contingencies                      | 0                 | 0                 | 50,458,396                | 59,144,084                | 179               |
| Ending Fund Balance                | 410,133,123       | 363,674,264       | 165,014,742               | 290,050,248               | 76%               |
| TOTAL REQUIREMENTS                 | 2,113,899,538     | 2,020,876,154     | 2,153,058,410             | 2,826,622,632             | 319               |
| Requirements by Object:            |                   |                   |                           |                           |                   |
| Personnel Services                 | 641,504,915       | 675,733,889       | 740,669,790               | 795,262,534               | 79                |
| Materials & Services               | 960,365,336       | 895,856,781       | 1,098,399,086             | 1,538,739,722             | 40%               |
| Capital Outlay                     | 8,817,134         | 5,640,829         | 23,971,278                | 27,113,556                | 13%               |
| Debt Service                       | 54,178,435        | 59,842,802        | 57,218,811                | 109,756,218               | 929               |
| Fund Transfers                     | 38,900,595        | 20,127,589        | 17,326,307                | 6,556,270                 | -62%              |
| Contingencies                      | 0                 | 0                 | 50,458,396                | 59,144,084                | 179               |
| Ending Fund Balance                | 410,133,123       | 363,674,264       | 165,014,742               | 290,050,248               | 769               |
| TOTAL REQUIREMENTS                 | 2,113,899,538     | 2,020,876,154     | 2,153,058,410             | 2,826,622,632             | 319               |