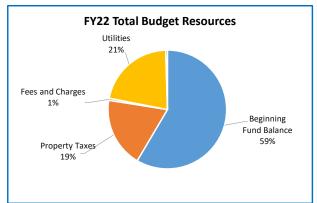

# **Multnomah County**

Annual Report

|                                    | 2018-19<br>Actual | 2019-20<br>Actual | 2020-21<br>Revised Budget | 2021-22<br>Adopted Budget | Budge<br>% Change |
|------------------------------------|-------------------|-------------------|---------------------------|---------------------------|-------------------|
|                                    |                   |                   |                           |                           |                   |
| SUMMARY OF ALL FUNDS               |                   |                   |                           |                           |                   |
| Property Tax Breakdown:            |                   | 0.40.400.400      | 0.40.004.774              |                           |                   |
| Permanent Rate Property Taxes      | 298,877,113       | 310,192,488       | 319,621,554               | 330,151,632               | 3%                |
| Local Option Levy Property Taxes   | 3,223,636         | 3,319,359         | 3,541,863                 | 3,350,683                 | -5%               |
| GO Debt Property Taxes             | 0                 | 0                 | 0                         | 49,935,797                | 0%                |
| Prior Years Property Taxes         | 4,727,624         | 5,478,824         | 4,966,393                 | 6,138,193                 | 24%               |
| Payments in Lieu of Property Taxes | 399,719           | 367,305           | 60,000                    | 60,000                    | 0%                |
| Total Property Taxes               | 307,228,092       | 319,357,976       | 328,189,810               | 389,636,305               | 19%               |
| Resources:                         |                   |                   |                           |                           |                   |
| Beginning Fund Balance             | 473,963,943       | 409,588,978       | 346,479,844               | 760,284,435               | 119%              |
| Property Taxes                     | 307,228,092       | 319,357,976       | 328,189,810               | 389,636,305               | 19%               |
| Other Taxes                        | 184,108,695       | 170,593,348       | 174,396,330               | 175,241,530               | 0%                |
| Intergovernmental Revenue          | 526,706,241       | 518,350,538       | 651,210,216               | 745,636,142               | 15%               |
| Fees and Charges                   | 492,222,811       | 532,900,453       | 569,227,886               | 612,392,319               | 89                |
| Other Income                       | 91,512,574        | 33,609,857        | 42,226,762                | 136,335,646               | 2239              |
| Debt Proceeds                      | (743,413)         | 16,347,415        | 24,001,255                | 539,985                   | -98%              |
| Transfers In                       | 38,900,595        | 20,127,589        | 17,326,307                | 6,556,270                 | -629              |
| TOTAL RESOURCES                    | 2,113,899,538     | 2,020,876,154     | 2,153,058,410             | 2,826,622,632             | 319               |
| Development by Frankling           |                   |                   |                           |                           |                   |
| Requirements by Function:          | 004 545 000       | 500 700 040       | 000 474 000               | 550 444 000               | 000               |
| Administrative Services            | 664,545,623       | 596,783,219       | 689,474,903               | 550,414,932               | -209              |
| Housing                            | 374,587           | 4,040,628         | 6,300,000                 | 158,509,633               | 24169             |
| Community Development              | 98,633,347        | 109,117,477       | 147,059,979               | 159,228,692               | 89                |
| Social Services                    | 477,801,657       | 487,079,354       | 603,462,159               | 695,377,414               | 159               |
| Parks, Recreation and Culture      | 80,667,368        | 84,283,320        | 104,912,947               | 481,275,195               | 3599              |
| Public Safety                      | 288,664,803       | 295,927,501       | 311,830,166               | 316,309,946               | 19                |
| Debt Service                       | 54,178,435        | 59,842,802        | 57,218,811                | 109,756,218               | 929               |
| Transfers Out                      | 38,900,595        | 20,127,589        | 17,326,307                | 6,556,270                 | -62%              |
| Contingencies                      | 0                 | 0                 | 50,458,396                | 59,144,084                | 179               |
| Ending Fund Balance                | 410,133,123       | 363,674,264       | 165,014,742               | 290,050,248               | 76%               |
| TOTAL REQUIREMENTS                 | 2,113,899,538     | 2,020,876,154     | 2,153,058,410             | 2,826,622,632             | 319               |
| Requirements by Object:            |                   |                   |                           |                           |                   |
| Personnel Services                 | 641,504,915       | 675,733,889       | 740,669,790               | 795,262,534               | 79                |
| Materials & Services               | 960,365,336       | 895,856,781       | 1,098,399,086             | 1,538,739,722             | 40%               |
| Capital Outlay                     | 8,817,134         | 5,640,829         | 23,971,278                | 27,113,556                | 13%               |
| Debt Service                       | 54,178,435        | 59,842,802        | 57,218,811                | 109,756,218               | 929               |
| Fund Transfers                     | 38,900,595        | 20,127,589        | 17,326,307                | 6,556,270                 | -62%              |
| Contingencies                      | 0                 | 0                 | 50,458,396                | 59,144,084                | 179               |
| Ending Fund Balance                | 410,133,123       | 363,674,264       | 165,014,742               | 290,050,248               | 769               |
| TOTAL REQUIREMENTS                 | 2,113,899,538     | 2,020,876,154     | 2,153,058,410             | 2,826,622,632             | 319               |