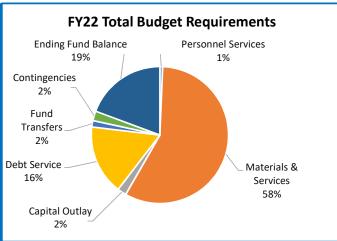

# **Multnomah County Library**

Annual Report

|                                                       | 2018-19<br>Actual     | 2019-20<br>Actual       | 2020-21<br>Revised Budget | 2021-22<br>Adopted Budget | Budget<br>% Change |
|-------------------------------------------------------|-----------------------|-------------------------|---------------------------|---------------------------|--------------------|
|                                                       |                       |                         |                           |                           |                    |
| SUMMARY OF ALL FUNDS                                  |                       |                         |                           |                           |                    |
| Property Tax Breakdown: Permanent Rate Property Taxes | 90 567 504            | 96 402 047              | 00 074 555                | 02 724 994                | 3%                 |
| Prior Years Property Taxes                            | 82,567,521<br>999,816 | 86,402,047<br>1,074,383 | 89,871,555<br>1,028,103   | 92,721,884<br>1,000,000   | -3%                |
|                                                       |                       |                         |                           |                           | 3%                 |
| Total Property Taxes                                  | 83,567,337            | 87,476,430              | 90,899,658                | 93,721,884                | 3%                 |
| Resources:                                            |                       |                         |                           |                           |                    |
| Beginning Fund Balance                                | 29,653,888            | 37,396,492              | 42,745,906                | 44,733,312                | 5%                 |
| Property Taxes                                        | 83,567,337            | 87,476,430              | 90,899,658                | 93,721,884                | 3%                 |
| Fees and Charges                                      | 642,863               | 303,095                 | 340,000                   | 20,000                    | -94%               |
| Other Income                                          | 3,212,256             | 3,151,690               | 2,513,750                 | 2,529,235                 | 1%                 |
| Transfers In                                          | 11,587,564            | 8,882,973               | 4,938,522                 | 0                         | -100%              |
| TOTAL RESOURCES                                       | 128,663,908           | 137,210,680             | 141,437,836               | 141,004,431               | 0%                 |
|                                                       | , ,                   |                         |                           |                           |                    |
| Requirements by Function:                             |                       |                         |                           |                           |                    |
| Administrative Services                               | 291,714               | 47,806                  | 270,000                   | 460,000                   | 70%                |
| Parks, Recreation and Culture                         | 79,388,138            | 86,013,682              | 92,187,142                | 95,937,034                | 4%                 |
| Capital Outlay Unallocated                            | 0                     | 0                       | 1,600,000                 | 0                         | -100%              |
| Transfers Out                                         | 11,587,564            | 8,882,973               | 4,938,522                 | 0                         | -100%              |
| Contingencies                                         | 0                     | 0                       | 33,352,206                | 35,221,476                | 6%                 |
| Ending Fund Balance                                   | 37,396,492            | 42,266,219              | 9,089,966                 | 9,385,921                 | 3%                 |
| TOTAL REQUIREMENTS                                    | 128,663,908           | 137,210,680             | 141,437,836               | 141,004,431               | 0%                 |
|                                                       |                       |                         |                           |                           |                    |
| Requirements by Object:                               | 70.070.050            | 00 004 400              | 00 457 440                | 00 007 004                | 40/                |
| Materials & Services                                  | 79,679,852            | 86,061,488              | 92,457,142                | 96,397,034                | 4%                 |
| Capital Outlay                                        | 0                     | 0                       | 1,600,000                 | 0                         | -100%              |
| Fund Transfers                                        | 11,587,564<br>0       | 8,882,973<br>0          | 4,938,522                 | •                         | -100%<br>6%        |
| Contingencies                                         | •                     | *                       | 33,352,206                | 35,221,476                |                    |
| Ending Fund Balance                                   | 37,396,492            | 42,266,219              | 9,089,966                 | 9,385,921                 | 3%                 |
| TOTAL REQUIREMENTS                                    | 128,663,908           | 137,210,680             | 141,437,836               | 141,004,431               | 0%                 |
| SUMMARY OF BUDGET - BY FUND                           |                       |                         |                           |                           |                    |
| General Fund                                          | 107,940,483           | 107,469,354             | 106,715,630               | 105,822,955               | -1%                |
| Capital Projects Fund                                 | 20,723,425            | 29,741,326              | 34,722,206                | 35,181,476                | 1%                 |
|                                                       |                       |                         |                           |                           |                    |
| GRAND TOTAL ALL FUNDS                                 | 128,663,908           | 137,210,680             | 141,437,836               | 141,004,431               | 0%                 |