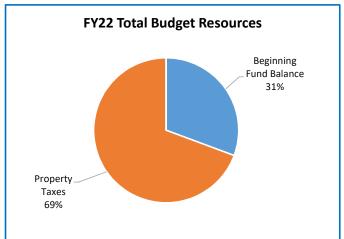

# **Multnomah County**

Annual Report

|                                    | 2018-19<br>Actual | 2019-20<br>Actual | 2020-21<br>Revised Budget | 2021-22<br>Adopted Budget | Budge<br>% Change |
|------------------------------------|-------------------|-------------------|---------------------------|---------------------------|-------------------|
|                                    |                   |                   |                           |                           |                   |
| SUMMARY OF ALL FUNDS               |                   |                   |                           |                           |                   |
| Property Tax Breakdown:            |                   | 0.40.400.400      | 0.40.004.774              |                           |                   |
| Permanent Rate Property Taxes      | 298,877,113       | 310,192,488       | 319,621,554               | 330,151,632               | 3%                |
| Local Option Levy Property Taxes   | 3,223,636         | 3,319,359         | 3,541,863                 | 3,350,683                 | -5%               |
| GO Debt Property Taxes             | 0                 | 0                 | 0                         | 49,935,797                | 0%                |
| Prior Years Property Taxes         | 4,727,624         | 5,478,824         | 4,966,393                 | 6,138,193                 | 24%               |
| Payments in Lieu of Property Taxes | 399,719           | 367,305           | 60,000                    | 60,000                    | 0%                |
| Total Property Taxes               | 307,228,092       | 319,357,976       | 328,189,810               | 389,636,305               | 19%               |
| Resources:                         |                   |                   |                           |                           |                   |
| Beginning Fund Balance             | 473,963,943       | 409,588,978       | 346,479,844               | 760,284,435               | 119%              |
| Property Taxes                     | 307,228,092       | 319,357,976       | 328,189,810               | 389,636,305               | 19%               |
| Other Taxes                        | 184,108,695       | 170,593,348       | 174,396,330               | 175,241,530               | 0%                |
| Intergovernmental Revenue          | 526,706,241       | 518,350,538       | 651,210,216               | 745,636,142               | 15%               |
| Fees and Charges                   | 492,222,811       | 532,900,453       | 569,227,886               | 612,392,319               | 89                |
| Other Income                       | 91,512,574        | 33,609,857        | 42,226,762                | 136,335,646               | 2239              |
| Debt Proceeds                      | (743,413)         | 16,347,415        | 24,001,255                | 539,985                   | -98%              |
| Transfers In                       | 38,900,595        | 20,127,589        | 17,326,307                | 6,556,270                 | -629              |
| TOTAL RESOURCES                    | 2,113,899,538     | 2,020,876,154     | 2,153,058,410             | 2,826,622,632             | 319               |
| Development by Frankling           |                   |                   |                           |                           |                   |
| Requirements by Function:          | 004 545 000       | 500 700 040       | 000 474 000               | 550 444 000               | 000               |
| Administrative Services            | 664,545,623       | 596,783,219       | 689,474,903               | 550,414,932               | -209              |
| Housing                            | 374,587           | 4,040,628         | 6,300,000                 | 158,509,633               | 24169             |
| Community Development              | 98,633,347        | 109,117,477       | 147,059,979               | 159,228,692               | 89                |
| Social Services                    | 477,801,657       | 487,079,354       | 603,462,159               | 695,377,414               | 159               |
| Parks, Recreation and Culture      | 80,667,368        | 84,283,320        | 104,912,947               | 481,275,195               | 3599              |
| Public Safety                      | 288,664,803       | 295,927,501       | 311,830,166               | 316,309,946               | 19                |
| Debt Service                       | 54,178,435        | 59,842,802        | 57,218,811                | 109,756,218               | 929               |
| Transfers Out                      | 38,900,595        | 20,127,589        | 17,326,307                | 6,556,270                 | -62%              |
| Contingencies                      | 0                 | 0                 | 50,458,396                | 59,144,084                | 179               |
| Ending Fund Balance                | 410,133,123       | 363,674,264       | 165,014,742               | 290,050,248               | 76%               |
| TOTAL REQUIREMENTS                 | 2,113,899,538     | 2,020,876,154     | 2,153,058,410             | 2,826,622,632             | 319               |
| Requirements by Object:            |                   |                   |                           |                           |                   |
| Personnel Services                 | 641,504,915       | 675,733,889       | 740,669,790               | 795,262,534               | 79                |
| Materials & Services               | 960,365,336       | 895,856,781       | 1,098,399,086             | 1,538,739,722             | 40%               |
| Capital Outlay                     | 8,817,134         | 5,640,829         | 23,971,278                | 27,113,556                | 13%               |
| Debt Service                       | 54,178,435        | 59,842,802        | 57,218,811                | 109,756,218               | 929               |
| Fund Transfers                     | 38,900,595        | 20,127,589        | 17,326,307                | 6,556,270                 | -62%              |
| Contingencies                      | 0                 | 0                 | 50,458,396                | 59,144,084                | 179               |
| Ending Fund Balance                | 410,133,123       | 363,674,264       | 165,014,742               | 290,050,248               | 769               |
| TOTAL REQUIREMENTS                 | 2,113,899,538     | 2,020,876,154     | 2,153,058,410             | 2,826,622,632             | 319               |