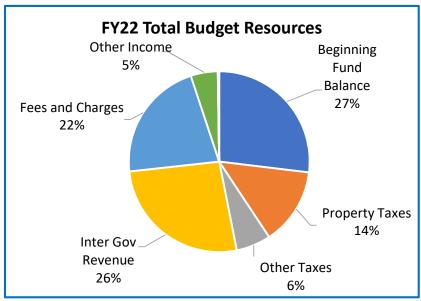

# **Multnomah County**

Annual Report

|                                    | 2018-19<br>Actual | 2019-20<br>Actual | 2020-21<br>Revised Budget | 2021-22<br>Adopted Budget | Budge<br>% Change |
|------------------------------------|-------------------|-------------------|---------------------------|---------------------------|-------------------|
|                                    |                   |                   |                           |                           |                   |
| SUMMARY OF ALL FUNDS               |                   |                   |                           |                           |                   |
| Property Tax Breakdown:            |                   | 0.40.400.400      | 0.40.004.774              |                           |                   |
| Permanent Rate Property Taxes      | 298,877,113       | 310,192,488       | 319,621,554               | 330,151,632               | 3%                |
| Local Option Levy Property Taxes   | 3,223,636         | 3,319,359         | 3,541,863                 | 3,350,683                 | -5%               |
| GO Debt Property Taxes             | 0                 | 0                 | 0                         | 49,935,797                | 0%                |
| Prior Years Property Taxes         | 4,727,624         | 5,478,824         | 4,966,393                 | 6,138,193                 | 24%               |
| Payments in Lieu of Property Taxes | 399,719           | 367,305           | 60,000                    | 60,000                    | 0%                |
| Total Property Taxes               | 307,228,092       | 319,357,976       | 328,189,810               | 389,636,305               | 19%               |
| Resources:                         |                   |                   |                           |                           |                   |
| Beginning Fund Balance             | 473,963,943       | 409,588,978       | 346,479,844               | 760,284,435               | 119%              |
| Property Taxes                     | 307,228,092       | 319,357,976       | 328,189,810               | 389,636,305               | 19%               |
| Other Taxes                        | 184,108,695       | 170,593,348       | 174,396,330               | 175,241,530               | 0%                |
| Intergovernmental Revenue          | 526,706,241       | 518,350,538       | 651,210,216               | 745,636,142               | 15%               |
| Fees and Charges                   | 492,222,811       | 532,900,453       | 569,227,886               | 612,392,319               | 89                |
| Other Income                       | 91,512,574        | 33,609,857        | 42,226,762                | 136,335,646               | 2239              |
| Debt Proceeds                      | (743,413)         | 16,347,415        | 24,001,255                | 539,985                   | -98%              |
| Transfers In                       | 38,900,595        | 20,127,589        | 17,326,307                | 6,556,270                 | -629              |
| TOTAL RESOURCES                    | 2,113,899,538     | 2,020,876,154     | 2,153,058,410             | 2,826,622,632             | 319               |
| Development by Frankling           |                   |                   |                           |                           |                   |
| Requirements by Function:          | 004 545 000       | 500 700 040       | 000 474 000               | 550 444 000               | 000               |
| Administrative Services            | 664,545,623       | 596,783,219       | 689,474,903               | 550,414,932               | -209              |
| Housing                            | 374,587           | 4,040,628         | 6,300,000                 | 158,509,633               | 24169             |
| Community Development              | 98,633,347        | 109,117,477       | 147,059,979               | 159,228,692               | 89                |
| Social Services                    | 477,801,657       | 487,079,354       | 603,462,159               | 695,377,414               | 159               |
| Parks, Recreation and Culture      | 80,667,368        | 84,283,320        | 104,912,947               | 481,275,195               | 3599              |
| Public Safety                      | 288,664,803       | 295,927,501       | 311,830,166               | 316,309,946               | 19                |
| Debt Service                       | 54,178,435        | 59,842,802        | 57,218,811                | 109,756,218               | 929               |
| Transfers Out                      | 38,900,595        | 20,127,589        | 17,326,307                | 6,556,270                 | -62%              |
| Contingencies                      | 0                 | 0                 | 50,458,396                | 59,144,084                | 179               |
| Ending Fund Balance                | 410,133,123       | 363,674,264       | 165,014,742               | 290,050,248               | 76%               |
| TOTAL REQUIREMENTS                 | 2,113,899,538     | 2,020,876,154     | 2,153,058,410             | 2,826,622,632             | 319               |
| Requirements by Object:            |                   |                   |                           |                           |                   |
| Personnel Services                 | 641,504,915       | 675,733,889       | 740,669,790               | 795,262,534               | 79                |
| Materials & Services               | 960,365,336       | 895,856,781       | 1,098,399,086             | 1,538,739,722             | 40%               |
| Capital Outlay                     | 8,817,134         | 5,640,829         | 23,971,278                | 27,113,556                | 13%               |
| Debt Service                       | 54,178,435        | 59,842,802        | 57,218,811                | 109,756,218               | 929               |
| Fund Transfers                     | 38,900,595        | 20,127,589        | 17,326,307                | 6,556,270                 | -62%              |
| Contingencies                      | 0                 | 0                 | 50,458,396                | 59,144,084                | 179               |
| Ending Fund Balance                | 410,133,123       | 363,674,264       | 165,014,742               | 290,050,248               | 769               |
| TOTAL REQUIREMENTS                 | 2,113,899,538     | 2,020,876,154     | 2,153,058,410             | 2,826,622,632             | 319               |