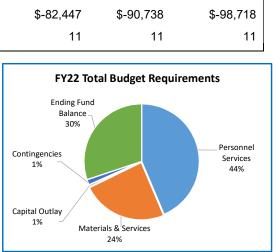

# **Multnomah County Library**

Annual Report

|                                                       | 2018-19<br>Actual     | 2019-20<br>Actual       | 2020-21<br>Revised Budget | 2021-22<br>Adopted Budget | Budget<br>% Change |
|-------------------------------------------------------|-----------------------|-------------------------|---------------------------|---------------------------|--------------------|
|                                                       |                       |                         |                           |                           |                    |
| SUMMARY OF ALL FUNDS                                  |                       |                         |                           |                           |                    |
| Property Tax Breakdown: Permanent Rate Property Taxes | 90 567 504            | 96 402 047              | 00 074 555                | 02 724 994                | 3%                 |
| Prior Years Property Taxes                            | 82,567,521<br>999,816 | 86,402,047<br>1,074,383 | 89,871,555<br>1,028,103   | 92,721,884<br>1,000,000   | -3%                |
|                                                       |                       |                         |                           |                           | 3%                 |
| Total Property Taxes                                  | 83,567,337            | 87,476,430              | 90,899,658                | 93,721,884                | 3%                 |
| Resources:                                            |                       |                         |                           |                           |                    |
| Beginning Fund Balance                                | 29,653,888            | 37,396,492              | 42,745,906                | 44,733,312                | 5%                 |
| Property Taxes                                        | 83,567,337            | 87,476,430              | 90,899,658                | 93,721,884                | 3%                 |
| Fees and Charges                                      | 642,863               | 303,095                 | 340,000                   | 20,000                    | -94%               |
| Other Income                                          | 3,212,256             | 3,151,690               | 2,513,750                 | 2,529,235                 | 1%                 |
| Transfers In                                          | 11,587,564            | 8,882,973               | 4,938,522                 | 0                         | -100%              |
| TOTAL RESOURCES                                       | 128,663,908           | 137,210,680             | 141,437,836               | 141,004,431               | 0%                 |
|                                                       | , ,                   |                         |                           |                           |                    |
| Requirements by Function:                             |                       |                         |                           |                           |                    |
| Administrative Services                               | 291,714               | 47,806                  | 270,000                   | 460,000                   | 70%                |
| Parks, Recreation and Culture                         | 79,388,138            | 86,013,682              | 92,187,142                | 95,937,034                | 4%                 |
| Capital Outlay Unallocated                            | 0                     | 0                       | 1,600,000                 | 0                         | -100%              |
| Transfers Out                                         | 11,587,564            | 8,882,973               | 4,938,522                 | 0                         | -100%              |
| Contingencies                                         | 0                     | 0                       | 33,352,206                | 35,221,476                | 6%                 |
| Ending Fund Balance                                   | 37,396,492            | 42,266,219              | 9,089,966                 | 9,385,921                 | 3%                 |
| TOTAL REQUIREMENTS                                    | 128,663,908           | 137,210,680             | 141,437,836               | 141,004,431               | 0%                 |
|                                                       |                       |                         |                           |                           |                    |
| Requirements by Object:                               | 70.070.050            | 00 004 400              | 00 457 440                | 00 007 004                | 40/                |
| Materials & Services                                  | 79,679,852            | 86,061,488              | 92,457,142                | 96,397,034                | 4%                 |
| Capital Outlay                                        | 0                     | 0                       | 1,600,000                 | 0                         | -100%              |
| Fund Transfers                                        | 11,587,564<br>0       | 8,882,973<br>0          | 4,938,522                 | •                         | -100%<br>6%        |
| Contingencies                                         | •                     | *                       | 33,352,206                | 35,221,476                |                    |
| Ending Fund Balance                                   | 37,396,492            | 42,266,219              | 9,089,966                 | 9,385,921                 | 3%                 |
| TOTAL REQUIREMENTS                                    | 128,663,908           | 137,210,680             | 141,437,836               | 141,004,431               | 0%                 |
| SUMMARY OF BUDGET - BY FUND                           |                       |                         |                           |                           |                    |
| General Fund                                          | 107,940,483           | 107,469,354             | 106,715,630               | 105,822,955               | -1%                |
| Capital Projects Fund                                 | 20,723,425            | 29,741,326              | 34,722,206                | 35,181,476                | 1%                 |
|                                                       |                       |                         |                           |                           |                    |
| GRAND TOTAL ALL FUNDS                                 | 128,663,908           | 137,210,680             | 141,437,836               | 141,004,431               | 0%                 |