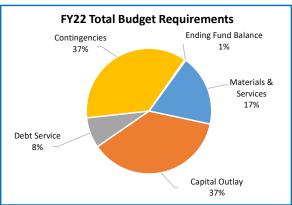

# **Multnomah County**

Annual Report

|                                    | 2018-19<br>Actual | 2019-20<br>Actual | 2020-21<br>Revised Budget | 2021-22<br>Adopted Budget | Budge<br>% Change |
|------------------------------------|-------------------|-------------------|---------------------------|---------------------------|-------------------|
|                                    |                   |                   |                           |                           |                   |
| SUMMARY OF ALL FUNDS               |                   |                   |                           |                           |                   |
| Property Tax Breakdown:            |                   | 0.40.400.400      | 0.40.004.774              |                           |                   |
| Permanent Rate Property Taxes      | 298,877,113       | 310,192,488       | 319,621,554               | 330,151,632               | 3%                |
| Local Option Levy Property Taxes   | 3,223,636         | 3,319,359         | 3,541,863                 | 3,350,683                 | -5%               |
| GO Debt Property Taxes             | 0                 | 0                 | 0                         | 49,935,797                | 0%                |
| Prior Years Property Taxes         | 4,727,624         | 5,478,824         | 4,966,393                 | 6,138,193                 | 24%               |
| Payments in Lieu of Property Taxes | 399,719           | 367,305           | 60,000                    | 60,000                    | 0%                |
| Total Property Taxes               | 307,228,092       | 319,357,976       | 328,189,810               | 389,636,305               | 19%               |
| Resources:                         |                   |                   |                           |                           |                   |
| Beginning Fund Balance             | 473,963,943       | 409,588,978       | 346,479,844               | 760,284,435               | 119%              |
| Property Taxes                     | 307,228,092       | 319,357,976       | 328,189,810               | 389,636,305               | 19%               |
| Other Taxes                        | 184,108,695       | 170,593,348       | 174,396,330               | 175,241,530               | 0%                |
| Intergovernmental Revenue          | 526,706,241       | 518,350,538       | 651,210,216               | 745,636,142               | 15%               |
| Fees and Charges                   | 492,222,811       | 532,900,453       | 569,227,886               | 612,392,319               | 89                |
| Other Income                       | 91,512,574        | 33,609,857        | 42,226,762                | 136,335,646               | 2239              |
| Debt Proceeds                      | (743,413)         | 16,347,415        | 24,001,255                | 539,985                   | -98%              |
| Transfers In                       | 38,900,595        | 20,127,589        | 17,326,307                | 6,556,270                 | -629              |
| TOTAL RESOURCES                    | 2,113,899,538     | 2,020,876,154     | 2,153,058,410             | 2,826,622,632             | 319               |
| Development by Frankling           |                   |                   |                           |                           |                   |
| Requirements by Function:          | 004 545 000       | 500 700 040       | 000 474 000               | 550 444 000               | 000               |
| Administrative Services            | 664,545,623       | 596,783,219       | 689,474,903               | 550,414,932               | -209              |
| Housing                            | 374,587           | 4,040,628         | 6,300,000                 | 158,509,633               | 24169             |
| Community Development              | 98,633,347        | 109,117,477       | 147,059,979               | 159,228,692               | 89                |
| Social Services                    | 477,801,657       | 487,079,354       | 603,462,159               | 695,377,414               | 159               |
| Parks, Recreation and Culture      | 80,667,368        | 84,283,320        | 104,912,947               | 481,275,195               | 3599              |
| Public Safety                      | 288,664,803       | 295,927,501       | 311,830,166               | 316,309,946               | 19                |
| Debt Service                       | 54,178,435        | 59,842,802        | 57,218,811                | 109,756,218               | 929               |
| Transfers Out                      | 38,900,595        | 20,127,589        | 17,326,307                | 6,556,270                 | -62%              |
| Contingencies                      | 0                 | 0                 | 50,458,396                | 59,144,084                | 179               |
| Ending Fund Balance                | 410,133,123       | 363,674,264       | 165,014,742               | 290,050,248               | 76%               |
| TOTAL REQUIREMENTS                 | 2,113,899,538     | 2,020,876,154     | 2,153,058,410             | 2,826,622,632             | 319               |
| Requirements by Object:            |                   |                   |                           |                           |                   |
| Personnel Services                 | 641,504,915       | 675,733,889       | 740,669,790               | 795,262,534               | 79                |
| Materials & Services               | 960,365,336       | 895,856,781       | 1,098,399,086             | 1,538,739,722             | 40%               |
| Capital Outlay                     | 8,817,134         | 5,640,829         | 23,971,278                | 27,113,556                | 13%               |
| Debt Service                       | 54,178,435        | 59,842,802        | 57,218,811                | 109,756,218               | 929               |
| Fund Transfers                     | 38,900,595        | 20,127,589        | 17,326,307                | 6,556,270                 | -62%              |
| Contingencies                      | 0                 | 0                 | 50,458,396                | 59,144,084                | 179               |
| Ending Fund Balance                | 410,133,123       | 363,674,264       | 165,014,742               | 290,050,248               | 769               |
| TOTAL REQUIREMENTS                 | 2,113,899,538     | 2,020,876,154     | 2,153,058,410             | 2,826,622,632             | 319               |