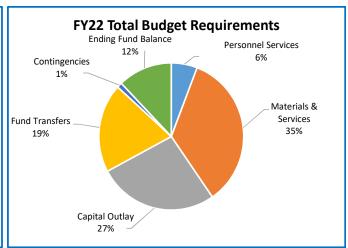

# **Multnomah County**

Annual Report

|                                    | 2018-19<br>Actual | 2019-20<br>Actual | 2020-21<br>Revised Budget | 2021-22<br>Adopted Budget | Budge<br>% Change |
|------------------------------------|-------------------|-------------------|---------------------------|---------------------------|-------------------|
|                                    |                   |                   |                           |                           |                   |
| SUMMARY OF ALL FUNDS               |                   |                   |                           |                           |                   |
| Property Tax Breakdown:            |                   | 0.40.400.400      | 0.40.004.774              |                           |                   |
| Permanent Rate Property Taxes      | 298,877,113       | 310,192,488       | 319,621,554               | 330,151,632               | 3%                |
| Local Option Levy Property Taxes   | 3,223,636         | 3,319,359         | 3,541,863                 | 3,350,683                 | -5%               |
| GO Debt Property Taxes             | 0                 | 0                 | 0                         | 49,935,797                | 0%                |
| Prior Years Property Taxes         | 4,727,624         | 5,478,824         | 4,966,393                 | 6,138,193                 | 24%               |
| Payments in Lieu of Property Taxes | 399,719           | 367,305           | 60,000                    | 60,000                    | 0%                |
| Total Property Taxes               | 307,228,092       | 319,357,976       | 328,189,810               | 389,636,305               | 19%               |
| Resources:                         |                   |                   |                           |                           |                   |
| Beginning Fund Balance             | 473,963,943       | 409,588,978       | 346,479,844               | 760,284,435               | 119%              |
| Property Taxes                     | 307,228,092       | 319,357,976       | 328,189,810               | 389,636,305               | 19%               |
| Other Taxes                        | 184,108,695       | 170,593,348       | 174,396,330               | 175,241,530               | 0%                |
| Intergovernmental Revenue          | 526,706,241       | 518,350,538       | 651,210,216               | 745,636,142               | 15%               |
| Fees and Charges                   | 492,222,811       | 532,900,453       | 569,227,886               | 612,392,319               | 89                |
| Other Income                       | 91,512,574        | 33,609,857        | 42,226,762                | 136,335,646               | 2239              |
| Debt Proceeds                      | (743,413)         | 16,347,415        | 24,001,255                | 539,985                   | -98%              |
| Transfers In                       | 38,900,595        | 20,127,589        | 17,326,307                | 6,556,270                 | -629              |
| TOTAL RESOURCES                    | 2,113,899,538     | 2,020,876,154     | 2,153,058,410             | 2,826,622,632             | 319               |
| Development by Frankling           |                   |                   |                           |                           |                   |
| Requirements by Function:          | 004 545 000       | 500 700 040       | 000 474 000               | 550 444 000               | 000               |
| Administrative Services            | 664,545,623       | 596,783,219       | 689,474,903               | 550,414,932               | -209              |
| Housing                            | 374,587           | 4,040,628         | 6,300,000                 | 158,509,633               | 24169             |
| Community Development              | 98,633,347        | 109,117,477       | 147,059,979               | 159,228,692               | 89                |
| Social Services                    | 477,801,657       | 487,079,354       | 603,462,159               | 695,377,414               | 159               |
| Parks, Recreation and Culture      | 80,667,368        | 84,283,320        | 104,912,947               | 481,275,195               | 3599              |
| Public Safety                      | 288,664,803       | 295,927,501       | 311,830,166               | 316,309,946               | 19                |
| Debt Service                       | 54,178,435        | 59,842,802        | 57,218,811                | 109,756,218               | 929               |
| Transfers Out                      | 38,900,595        | 20,127,589        | 17,326,307                | 6,556,270                 | -62%              |
| Contingencies                      | 0                 | 0                 | 50,458,396                | 59,144,084                | 179               |
| Ending Fund Balance                | 410,133,123       | 363,674,264       | 165,014,742               | 290,050,248               | 76%               |
| TOTAL REQUIREMENTS                 | 2,113,899,538     | 2,020,876,154     | 2,153,058,410             | 2,826,622,632             | 319               |
| Requirements by Object:            |                   |                   |                           |                           |                   |
| Personnel Services                 | 641,504,915       | 675,733,889       | 740,669,790               | 795,262,534               | 79                |
| Materials & Services               | 960,365,336       | 895,856,781       | 1,098,399,086             | 1,538,739,722             | 40%               |
| Capital Outlay                     | 8,817,134         | 5,640,829         | 23,971,278                | 27,113,556                | 13%               |
| Debt Service                       | 54,178,435        | 59,842,802        | 57,218,811                | 109,756,218               | 929               |
| Fund Transfers                     | 38,900,595        | 20,127,589        | 17,326,307                | 6,556,270                 | -62%              |
| Contingencies                      | 0                 | 0                 | 50,458,396                | 59,144,084                | 179               |
| Ending Fund Balance                | 410,133,123       | 363,674,264       | 165,014,742               | 290,050,248               | 769               |
| TOTAL REQUIREMENTS                 | 2,113,899,538     | 2,020,876,154     | 2,153,058,410             | 2,826,622,632             | 319               |