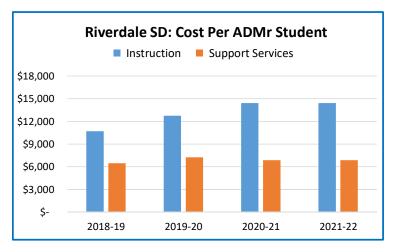

eir home district can attend Riverdale on a tuition basis.

In March 1996, district voters approved the issuance of \$10.55 million in General Obligation bonds to construct, furnish, and equip a high school, allowing Riverdale to remain an independent school district. A 2008 \$21.5 million bond measure was used to renovate the Grade School. In November 2015 a five-year local option levy of \$1.3700 per thousand of assessed value was approved. The levy's first year is 2016-17.

Riverdale School District boundaries encompass a two square mile area. An estimated population of 2,100 is served by the district primarily in the unincorporated area between the cities of Portland and Lake Oswego. Boundaries also include a minor portion of the City of Portland and extend into Clackamas County.







Outstanding Debt as of 6-30-21: \$15,291,260

| Riverdale SD 51J                                                                         | 2018-19                                      | 2019-20                                      | 2020-21                                      | 2021-22                                      |
|------------------------------------------------------------------------------------------|----------------------------------------------|----------------------------------------------|----------------------------------------------|----------------------------------------------|
| Assessed Value in Millions                                                               | \$709.8                                      | \$736.1                                      | \$7