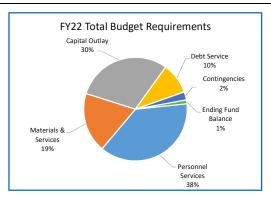

# **Multnomah County**

Annual Report

|                                    | 2018-19<br>Actual | 2019-20<br>Actual | 2020-21<br>Revised Budget | 2021-22<br>Adopted Budget | Budge<br>% Change |
|------------------------------------|-------------------|-------------------|---------------------------|---------------------------|-------------------|
|                                    |                   |                   |                           |                           |                   |
| SUMMARY OF ALL FUNDS               |                   |                   |                           |                           |                   |
| Property Tax Breakdown:            |                   | 0.40.400.400      | 0.40.004.774              |                           |                   |
| Permanent Rate Property Taxes      | 298,877,113       | 310,192,488       | 319,621,554               | 330,151,632               | 3%                |
| Local Option Levy Property Taxes   | 3,223,636         | 3,319,359         | 3,541,863                 | 3,350,683                 | -5%               |
| GO Debt Property Taxes             | 0                 | 0                 | 0                         | 49,935,797                | 0%                |
| Prior Years Property Taxes         | 4,727,624         | 5,478,824         | 4,966,393                 | 6,138,193                 | 24%               |
| Payments in Lieu of Property Taxes | 399,719           | 367,305           | 60,000                    | 60,000                    | 0%                |
| Total Property Taxes               | 307,228,092       | 319,357,976       | 328,189,810               | 389,636,305               | 19%               |
| Resources:                         |                   |                   |                           |                           |                   |
| Beginning Fund Balance             | 473,963,943       | 409,588,978       | 346,479,844               | 760,284,435               | 119%              |
| Property Taxes                     | 307,228,092       | 319,357,976       | 328,189,810               | 389,636,305               | 19%               |
| Other Taxes                        | 184,108,695       | 170,593,348       | 174,396,330               | 175,241,530               | 0%                |
| Intergovernmental Revenue          | 526,706,241       | 518,350,538       | 651,210,216               | 745,636,142               | 15%               |
| Fees and Charges                   | 492,222,811       | 532,900,453       | 569,227,886               | 612,392,319               | 89                |
| Other Income                       | 91,512,574        | 33,609,857        | 42,226,762                | 136,335,646               | 2239              |
| Debt Proceeds                      | (743,413)         | 16,347,415        | 24,001,255                | 539,985                   | -98%              |
| Transfers In                       | 38,900,595        | 20,127,589        | 17,326,307                | 6,556,270                 | -629              |
| TOTAL RESOURCES                    | 2,113,899,538     | 2,020,876,154     | 2,153,058,410             | 2,826,622,632             | 319               |
| Development by Frankling           |                   |                   |                           |                           |                   |
| Requirements by Function:          | 004 545 000       | 500 700 040       | 000 474 000               | 550 444 000               | 000               |
| Administrative Services            | 664,545,623       | 596,783,219       | 689,474,903               | 550,414,932               | -209              |
| Housing                            | 374,587           | 4,040,628         | 6,300,000                 | 158,509,633               | 24169             |
| Community Development              | 98,633,347        | 109,117,477       | 147,059,979               | 159,228,692               | 89                |
| Social Services                    | 477,801,657       | 487,079,354       | 603,462,159               | 695,377,414               | 159               |
| Parks, Recreation and Culture      | 80,667,368        | 84,283,320        | 104,912,947               | 481,275,195               | 3599              |
| Public Safety                      | 288,664,803       | 295,927,501       | 311,830,166               | 316,309,946               | 19                |
| Debt Service                       | 54,178,435        | 59,842,802        | 57,218,811                | 109,756,218               | 929               |
| Transfers Out                      | 38,900,595        | 20,127,589        | 17,326,307                | 6,556,270                 | -62%              |
| Contingencies                      | 0                 | 0                 | 50,458,396                | 59,144,084                | 179               |
| Ending Fund Balance                | 410,133,123       | 363,674,264       | 165,014,742               | 290,050,248               | 76%               |
| TOTAL REQUIREMENTS                 | 2,113,899,538     | 2,020,876,154     | 2,153,058,410             | 2,826,622,632             | 319               |
| Requirements by Object:            |                   |                   |                           |                           |                   |
| Personnel Services                 | 641,504,915       | 675,733,889       | 740,669,790               | 795,262,534               | 79                |
| Materials & Services               | 960,365,336       | 895,856,781       | 1,098,399,086             | 1,538,739,722             | 40%               |
| Capital Outlay                     | 8,817,134         | 5,640,829         | 23,971,278                | 27,113,556                | 13%               |
| Debt Service                       | 54,178,435        | 59,842,802        | 57,218,811                | 109,756,218               | 929               |
| Fund Transfers                     | 38,900,595        | 20,127,589        | 17,326,307                | 6,556,270                 | -62%              |
| Contingencies                      | 0                 | 0                 | 50,458,396                | 59,144,084                | 179               |
| Ending Fund Balance                | 410,133,123       | 363,674,264       | 165,014,742               | 290,050,248               | 769               |
| TOTAL REQUIREMENTS                 | 2,113,899,538     | 2,020,876,154     | 2,153,058,410             | 2,826,622,632             | 319               |