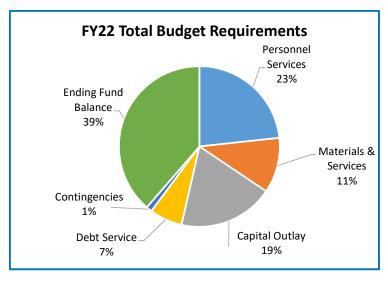

# **Multnomah County**

Annual Report

|                                    | 2018-19<br>Actual | 2019-20<br>Actual | 2020-21<br>Revised Budget | 2021-22<br>Adopted Budget | Budge<br>% Change |
|------------------------------------|-------------------|-------------------|---------------------------|---------------------------|-------------------|
|                                    |                   |                   |                           |                           |                   |
| SUMMARY OF ALL FUNDS               |                   |                   |                           |                           |                   |
| Property Tax Breakdown:            |                   | 0.40.400.400      | 0.40.004.774              |                           |                   |
| Permanent Rate Property Taxes      | 298,877,113       | 310,192,488       | 319,621,554               | 330,151,632               | 3%                |
| Local Option Levy Property Taxes   | 3,223,636         | 3,319,359         | 3,541,863                 | 3,350,683                 | -5%               |
| GO Debt Property Taxes             | 0                 | 0                 | 0                         | 49,935,797                | 0%                |
| Prior Years Property Taxes         | 4,727,624         | 5,478,824         | 4,966,393                 | 6,138,193                 | 24%               |
| Payments in Lieu of Property Taxes | 399,719           | 367,305           | 60,000                    | 60,000                    | 0%                |
| Total Property Taxes               | 307,228,092       | 319,357,976       | 328,189,810               | 389,636,305               | 19%               |
| Resources:                         |                   |                   |                           |                           |                   |
| Beginning Fund Balance             | 473,963,943       | 409,588,978       | 346,479,844               | 760,284,435               | 119%              |
| Property Taxes                     | 307,228,092       | 319,357,976       | 328,189,810               | 389,636,305               | 19%               |
| Other Taxes                        | 184,108,695       | 170,593,348       | 174,396,330               | 175,241,530               | 0%                |
| Intergovernmental Revenue          | 526,706,241       | 518,350,538       | 651,210,216               | 745,636,142               | 15%               |
| Fees and Charges                   | 492,222,811       | 532,900,453       | 569,227,886               | 612,392,319               | 89                |
| Other Income                       | 91,512,574        | 33,609,857        | 42,226,762                | 136,335,646               | 2239              |
| Debt Proceeds                      | (743,413)         | 16,347,415        | 24,001,255                | 539,985                   | -98%              |
| Transfers In                       | 38,900,595        | 20,127,589        | 17,326,307                | 6,556,270                 | -629              |
| TOTAL RESOURCES                    | 2,113,899,538     | 2,020,876,154     | 2,153,058,410             | 2,826,622,632             | 319               |
| Development by Frankling           |                   |                   |                           |                           |                   |
| Requirements by Function:          | 004 545 000       | 500 700 040       | 000 474 000               | 550 444 000               | 000               |
| Administrative Services            | 664,545,623       | 596,783,219       | 689,474,903               | 550,414,932               | -209              |
| Housing                            | 374,587           | 4,040,628         | 6,300,000                 | 158,509,633               | 24169             |
| Community Development              | 98,633,347        | 109,117,477       | 147,059,979               | 159,228,692               | 89                |
| Social Services                    | 477,801,657       | 487,079,354       | 603,462,159               | 695,377,414               | 159               |
| Parks, Recreation and Culture      | 80,667,368        | 84,283,320        | 104,912,947               | 481,275,195               | 3599              |
| Public Safety                      | 288,664,803       | 295,927,501       | 311,830,166               | 316,309,946               | 19                |
| Debt Service                       | 54,178,435        | 59,842,802        | 57,218,811                | 109,756,218               | 929               |
| Transfers Out                      | 38,900,595        | 20,127,589        | 17,326,307                | 6,556,270                 | -62%              |
| Contingencies                      | 0                 | 0                 | 50,458,396                | 59,144,084                | 179               |
| Ending Fund Balance                | 410,133,123       | 363,674,264       | 165,014,742               | 290,050,248               | 76%               |
| TOTAL REQUIREMENTS                 | 2,113,899,538     | 2,020,876,154     | 2,153,058,410             | 2,826,622,632             | 319               |
| Requirements by Object:            |                   |                   |                           |                           |                   |
| Personnel Services                 | 641,504,915       | 675,733,889       | 740,669,790               | 795,262,534               | 79                |
| Materials & Services               | 960,365,336       | 895,856,781       | 1,098,399,086             | 1,538,739,722             | 40%               |
| Capital Outlay                     | 8,817,134         | 5,640,829         | 23,971,278                | 27,113,556                | 13%               |
| Debt Service                       | 54,178,435        | 59,842,802        | 57,218,811                | 109,756,218               | 929               |
| Fund Transfers                     | 38,900,595        | 20,127,589        | 17,326,307                | 6,556,270                 | -62%              |
| Contingencies                      | 0                 | 0                 | 50,458,396                | 59,144,084                | 179               |
| Ending Fund Balance                | 410,133,123       | 363,674,264       | 165,014,742               | 290,050,248               | 769               |
| TOTAL REQUIREMENTS                 | 2,113,899,538     | 2,020,876,154     | 2,153,058,410             | 2,826,622,632             | 319               |