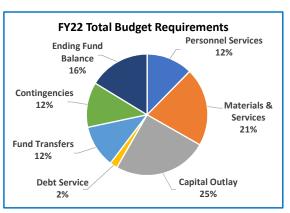

# **Multnomah County Library**

Annual Report

|                                                       | 2018-19<br>Actual     | 2019-20<br>Actual       | 2020-21<br>Revised Budget | 2021-22<br>Adopted Budget | Budget<br>% Change |
|-------------------------------------------------------|-----------------------|-------------------------|---------------------------|---------------------------|--------------------|
|                                                       |                       |                         |                           |                           |                    |
| SUMMARY OF ALL FUNDS                                  |                       |                         |                           |                           |                    |
| Property Tax Breakdown: Permanent Rate Property Taxes | 90 567 504            | 96 402 047              | 00 074 555                | 02 724 994                | 3%                 |
| Prior Years Property Taxes                            | 82,567,521<br>999,816 | 86,402,047<br>1,074,383 | 89,871,555<br>1,028,103   | 92,721,884<br>1,000,000   | -3%                |
|                                                       |                       |                         |                           |                           | 3%                 |
| Total Property Taxes                                  | 83,567,337            | 87,476,430              | 90,899,658                | 93,721,884                | 3%                 |
| Resources:                                            |                       |                         |                           |                           |                    |
| Beginning Fund Balance                                | 29,653,888            | 37,396,492              | 42,745,906                | 44,733,312                | 5%                 |
| Property Taxes                                        | 83,567,337            | 87,476,430              | 90,899,658                | 93,721,884                | 3%                 |
| Fees and Charges                                      | 642,863               | 303,095                 | 340,000                   | 20,000                    | -94%               |
| Other Income                                          | 3,212,256             | 3,151,690               | 2,513,750                 | 2,529,235                 | 1%                 |
| Transfers In                                          | 11,587,564            | 8,882,973               | 4,938,522                 | 0                         | -100%              |
| TOTAL RESOURCES                                       | 128,663,908           | 137,210,680             | 141,437,836               | 141,004,431               | 0%                 |
|                                                       | , ,                   |                         |                           |                           |                    |
| Requirements by Function:                             |                       |                         |                           |                           |                    |
| Administrative Services                               | 291,714               | 47,806                  | 270,000                   | 460,000                   | 70%                |
| Parks, Recreation and Culture                         | 79,388,138            | 86,013,682              | 92,187,142                | 95,937,034                | 4%                 |
| Capital Outlay Unallocated                            | 0                     | 0                       | 1,600,000                 | 0                         | -100%              |
| Transfers Out                                         | 11,587,564            | 8,882,973               | 4,938,522                 | 0                         | -100%              |
| Contingencies                                         | 0                     | 0                       | 33,352,206                | 35,221,476                | 6%                 |
| Ending Fund Balance                                   | 37,396,492            | 42,266,219              | 9,089,966                 | 9,385,921                 | 3%                 |
| TOTAL REQUIREMENTS                                    | 128,663,908           | 137,210,680             | 141,437,836               | 141,004,431               | 0%                 |
|                                                       |                       |                         |                           |                           |                    |
| Requirements by Object:                               | 70.070.050            | 00 004 400              | 00 457 440                | 00 007 004                | 40/                |
| Materials & Services                                  | 79,679,852            | 86,061,488              | 92,457,142                | 96,397,034                | 4%                 |
| Capital Outlay                                        | 0                     | 0                       | 1,600,000                 | 0                         | -100%              |
| Fund Transfers                                        | 11,587,564<br>0       | 8,882,973<br>0          | 4,938,522                 | •                         | -100%<br>6%        |
| Contingencies                                         | •                     | *                       | 33,352,206                | 35,221,476                |                    |
| Ending Fund Balance                                   | 37,396,492            | 42,266,219              | 9,089,966                 | 9,385,921                 | 3%                 |
| TOTAL REQUIREMENTS                                    | 128,663,908           | 137,210,680             | 141,437,836               | 141,004,431               | 0%                 |
| SUMMARY OF BUDGET - BY FUND                           |                       |                         |                           |                           |                    |
| General Fund                                          | 107,940,483           | 107,469,354             | 106,715,630               | 105,822,955               | -1%                |
| Capital Projects Fund                                 | 20,723,425            | 29,741,326              | 34,722,206                | 35,181,476                | 1%                 |
|                                                       |                       |                         |                           |                           |                    |
| GRAND TOTAL ALL FUNDS                                 | 128,663,908           | 137,210,680             | 141,437,836               | 141,004,431               | 0%                 |