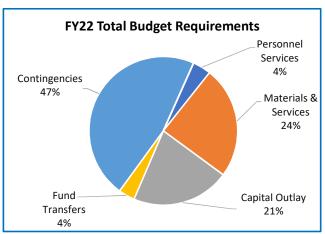

# **Multnomah County Library**

Annual Report

|                                                       | 2018-19<br>Actual     | 2019-20<br>Actual       | 2020-21<br>Revised Budget | 2021-22<br>Adopted Budget | Budget<br>% Change |
|-------------------------------------------------------|-----------------------|-------------------------|---------------------------|---------------------------|--------------------|
|                                                       |                       |                         |                           |                           |                    |
| SUMMARY OF ALL FUNDS                                  |                       |                         |                           |                           |                    |
| Property Tax Breakdown: Permanent Rate Property Taxes | 90 567 504            | 96 402 047              | 00 074 555                | 02 724 994                | 3%                 |
| Prior Years Property Taxes                            | 82,567,521<br>999,816 | 86,402,047<br>1,074,383 | 89,871,555<br>1,028,103   | 92,721,884<br>1,000,000   | -3%                |
|                                                       |                       |                         |                           |                           | 3%                 |
| Total Property Taxes                                  | 83,567,337            | 87,476,430              | 90,899,658                | 93,721,884                | 3%                 |
| Resources:                                            |                       |                         |                           |                           |                    |
| Beginning Fund Balance                                | 29,653,888            | 37,396,492              | 42,745,906                | 44,733,312                | 5%                 |
| Property Taxes                                        | 83,567,337            | 87,476,430              | 90,899,658                | 93,721,884                | 3%                 |
| Fees and Charges                                      | 642,863               | 303,095                 | 340,000                   | 20,000                    | -94%               |
| Other Income                                          | 3,212,256             | 3,151,690               | 2,513,750                 | 2,529,235                 | 1%                 |
| Transfers In                                          | 11,587,564            | 8,882,973               | 4,938,522                 | 0                         | -100%              |
| TOTAL RESOURCES                                       | 128,663,908           | 137,210,680             | 141,437,836               | 141,004,431               | 0%                 |
|                                                       | , ,                   |                         |                           |                           |                    |
| Requirements by Function:                             |                       |                         |                           |                           |                    |
| Administrative Services                               | 291,714               | 47,806                  | 270,000                   | 460,000                   | 70%                |
| Parks, Recreation and Culture                         | 79,388,138            | 86,013,682              | 92,187,142                | 95,937,034                | 4%                 |
| Capital Outlay Unallocated                            | 0                     | 0                       | 1,600,000                 | 0                         | -100%              |
| Transfers Out                                         | 11,587,564            | 8,882,973               | 4,938,522                 | 0                         | -100%              |
| Contingencies                                         | 0                     | 0                       | 33,352,206                | 35,221,476                | 6%                 |
| Ending Fund Balance                                   | 37,396,492            | 42,266,219              | 9,089,966                 | 9,385,921                 | 3%                 |
| TOTAL REQUIREMENTS                                    | 128,663,908           | 137,210,680             | 141,437,836               | 141,004,431               | 0%                 |
|                                                       |                       |                         |                           |                           |                    |
| Requirements by Object:                               | 70.070.050            | 00 004 400              | 00 457 440                | 00 007 004                | 40/                |
| Materials & Services                                  | 79,679,852            | 86,061,488              | 92,457,142                | 96,397,034                | 4%                 |
| Capital Outlay                                        | 0                     | 0                       | 1,600,000                 | 0                         | -100%              |
| Fund Transfers                                        | 11,587,564<br>0       | 8,882,973<br>0          | 4,938,522                 | •                         | -100%<br>6%        |
| Contingencies                                         | •                     | *                       | 33,352,206                | 35,221,476                |                    |
| Ending Fund Balance                                   | 37,396,492            | 42,266,219              | 9,089,966                 | 9,385,921                 | 3%                 |
| TOTAL REQUIREMENTS                                    | 128,663,908           | 137,210,680             | 141,437,836               | 141,004,431               | 0%                 |
| SUMMARY OF BUDGET - BY FUND                           |                       |                         |                           |                           |                    |
| General Fund                                          | 107,940,483           | 107,469,354             | 106,715,630               | 105,822,955               | -1%                |
| Capital Projects Fund                                 | 20,723,425            | 29,741,326              | 34,722,206                | 35,181,476                | 1%                 |
|                                                       |                       |                         |                           |                           |                    |
| GRAND TOTAL ALL FUNDS                                 | 128,663,908           | 137,210,680             | 141,437,836               | 141,004,431               | 0%                 |