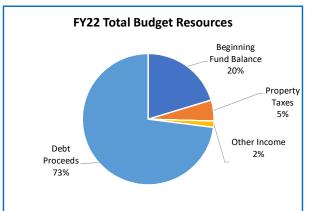

4 million in bonds in FY20 to begin the tax increment financed projects.

Outstanding Debt as of 6-30-21: \$3,242,000

| Urban Renewal Agency<br>City of Fairview | 2018-19 | 2019-20 | 2020-21 | 2021-22 |
|------------------------------------------|---------|---------|---------|---------|
| Base Frozen Value in Millions            | \$153.6 | \$153.6 | \$153.6 | \$153.6 |
| Excess Value in Millions                 | \$0.0   | \$7.4   | \$25.2  | \$35.2  |
| Total Value All Plan Areas in Millions   | \$153.6 | \$161.1 | \$178.8 | \$188.9 |
| Number of Plan Areas                     | 1       | 1       | 1       | 1       |
| Measure 5 Loss                           | \$0.0   | \$-162  | \$-582  | \$-240  |
|                                          |         |         |         |         |







# **Fairview URA**

**Annual Report** 

|                                 | 2018-19  | 2019-20   | 2020-21        | 2021-22        | Budget   |
|---------------------------------|----------|-----------|----------------|----------------|----------|
|                                 | Actual   | Actual    | Revised Budget | Adopted Budget | % Change |
| SUMMARY OF ALL FUNDS            |          |           |                |                |          |
| Property Tax Breakdown:         |          |           |                |                |          |
| Permanent Rate Property Taxes   | 0        | 108,616   | 197,972        | 421,827        | 113%     |
| Prior Years Property Taxes      | 0        | 0         | 0              | 2,000          | 0%       |
| Total Property Taxes