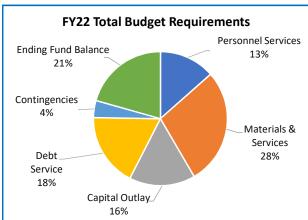

# **Multnomah County**

Annual Report

|                                    | 2018-19<br>Actual | 2019-20<br>Actual | 2020-21<br>Revised Budget | 2021-22<br>Adopted Budget | Budge<br>% Change |
|------------------------------------|-------------------|-------------------|---------------------------|---------------------------|-------------------|
|                                    |                   |                   |                           |                           |                   |
| SUMMARY OF ALL FUNDS               |                   |                   |                           |                           |                   |
| Property Tax Breakdown:            |                   | 0.40.400.400      | 0.40.004.774              |                           |                   |
| Permanent Rate Property Taxes      | 298,877,113       | 310,192,488       | 319,621,554               | 330,151,632               | 3%                |
| Local Option Levy Property Taxes   | 3,223,636         | 3,319,359         | 3,541,863                 | 3,350,683                 | -5%               |
| GO Debt Property Taxes             | 0                 | 0                 | 0                         | 49,935,797                | 0%                |
| Prior Years Property Taxes         | 4,727,624         | 5,478,824         | 4,966,393                 | 6,138,193                 | 24%               |
| Payments in Lieu of Property Taxes | 399,719           | 367,305           | 60,000                    | 60,000                    | 0%                |
| Total Property Taxes               | 307,228,092       | 319,357,976       | 328,189,810               | 389,636,305               | 19%               |
| Resources:                         |                   |                   |                           |                           |                   |
| Beginning Fund Balance             | 473,963,943       | 409,588,978       | 346,479,844               | 760,284,435               | 119%              |
| Property Taxes                     | 307,228,092       | 319,357,976       | 328,189,810               | 389,636,305               | 19%               |
| Other Taxes                        | 184,108,695       | 170,593,348       | 174,396,330               | 175,241,530               | 0%                |
| Intergovernmental Revenue          | 526,706,241       | 518,350,538       | 651,210,216               | 745,636,142               | 15%               |
| Fees and Charges                   | 492,222,811       | 532,900,453       | 569,227,886               | 612,392,319               | 89                |
| Other Income                       | 91,512,574        | 33,609,857        | 42,226,762                | 136,335,646               | 2239              |
| Debt Proceeds                      | (743,413)         | 16,347,415        | 24,001,255                | 539,985                   | -98%              |
| Transfers In                       | 38,900,595        | 20,127,589        | 17,326,307                | 6,556,270                 | -629              |
| TOTAL RESOURCES                    | 2,113,899,538     | 2,020,876,154     | 2,153,058,410             | 2,826,622,632             | 319               |
| Development by Frankling           |                   |                   |                           |                           |                   |
| Requirements by Function:          | 004 545 000       | 500 700 040       | 000 474 000               | 550 444 000               | 000               |
| Administrative Services            | 664,545,623       | 596,783,219       | 689,474,903               | 550,414,932               | -209              |
| Housing                            | 374,587           | 4,040,628         | 6,300,000                 | 158,509,633               | 24169             |
| Community Development              | 98,633,347        | 109,117,477       | 147,059,979               | 159,228,692               | 89                |
| Social Services                    | 477,801,657       | 487,079,354       | 603,462,159               | 695,377,414               | 159               |
| Parks, Recreation and Culture      | 80,667,368        | 84,283,320        | 104,912,947               | 481,275,195               | 3599              |
| Public Safety                      | 288,664,803       | 295,927,501       | 311,830,166               | 316,309,946               | 19                |
| Debt Service                       | 54,178,435        | 59,842,802        | 57,218,811                | 109,756,218               | 929               |
| Transfers Out                      | 38,900,595        | 20,127,589        | 17,326,307                | 6,556,270                 | -62%              |
| Contingencies                      | 0                 | 0                 | 50,458,396                | 59,144,084                | 179               |
| Ending Fund Balance                | 410,133,123       | 363,674,264       | 165,014,742               | 290,050,248               | 76%               |
| TOTAL REQUIREMENTS                 | 2,113,899,538     | 2,020,876,154     | 2,153,058,410             | 2,826,622,632             | 319               |
| Requirements by Object:            |                   |                   |                           |                           |                   |
| Personnel Services                 | 641,504,915       | 675,733,889       | 740,669,790               | 795,262,534               | 79                |
| Materials & Services               | 960,365,336       | 895,856,781       | 1,098,399,086             | 1,538,739,722             | 40%               |
| Capital Outlay                     | 8,817,134         | 5,640,829         | 23,971,278                | 27,113,556                | 13%               |
| Debt Service                       | 54,178,435        | 59,842,802        | 57,218,811                | 109,756,218               | 929               |
| Fund Transfers                     | 38,900,595        | 20,127,589        | 17,326,307                | 6,556,270                 | -62%              |
| Contingencies                      | 0                 | 0                 | 50,458,396                | 59,144,084                | 179               |
| Ending Fund Balance                | 410,133,123       | 363,674,264       | 165,014,742               | 290,050,248               | 769               |
| TOTAL REQUIREMENTS                 | 2,113,899,538     | 2,020,876,154     | 2,153,058,410             | 2,826,622,632             | 319               |