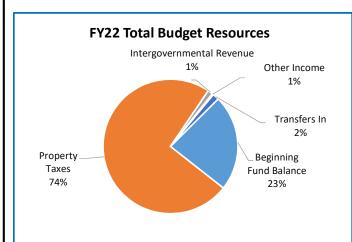

# **Multnomah County**

Annual Report

|                                    | 2018-19<br>Actual | 2019-20<br>Actual | 2020-21<br>Revised Budget | 2021-22<br>Adopted Budget | Budge<br>% Change |
|------------------------------------|-------------------|-------------------|---------------------------|---------------------------|-------------------|
|                                    |                   |                   |                           |                           |                   |
| SUMMARY OF ALL FUNDS               |                   |                   |                           |                           |                   |
| Property Tax Breakdown:            |                   | 0.40.400.400      | 0.40.004.774              |                           |                   |
| Permanent Rate Property Taxes      | 298,877,113       | 310,192,488       | 319,621,554               | 330,151,632               | 3%                |
| Local Option Levy Property Taxes   | 3,223,636         | 3,319,359         | 3,541,863                 | 3,350,683                 | -5%               |
| GO Debt Property Taxes             | 0                 | 0                 | 0                         | 49,935,797                | 0%                |
| Prior Years Property Taxes         | 4,727,624         | 5,478,824         | 4,966,393                 | 6,138,193                 | 24%               |
| Payments in Lieu of Property Taxes | 399,719           | 367,305           | 60,000                    | 60,000                    | 0%                |
| Total Property Taxes               | 307,228,092       | 319,357,976       | 328,189,810               | 389,636,305               | 19%               |
| Resources:                         |                   |                   |                           |                           |                   |
| Beginning Fund Balance             | 473,963,943       | 409,588,978       | 346,479,844               | 760,284,435               | 119%              |
| Property Taxes                     | 307,228,092       | 319,357,976       | 328,189,810               | 389,636,305               | 19%               |
| Other Taxes                        | 184,108,695       | 170,593,348       | 174,396,330               | 175,241,530               | 0%                |
| Intergovernmental Revenue          | 526,706,241       | 518,350,538       | 651,210,216               | 745,636,142               | 15%               |
| Fees and Charges                   | 492,222,811       | 532,900,453       | 569,227,886               | 612,392,319               | 89                |
| Other Income                       | 91,512,574        | 33,609,857        | 42,226,762                | 136,335,646               | 2239              |
| Debt Proceeds                      | (743,413)         | 16,347,415        | 24,001,255                | 539,985                   | -98%              |
| Transfers In                       | 38,900,595        | 20,127,589        | 17,326,307                | 6,556,270                 | -629              |
| TOTAL RESOURCES                    | 2,113,899,538     | 2,020,876,154     | 2,153,058,410             | 2,826,622,632             | 319               |
| Development by Frankling           |                   |                   |                           |                           |                   |
| Requirements by Function:          | 004 545 000       | 500 700 040       | 000 474 000               | 550 444 000               | 000               |
| Administrative Services            | 664,545,623       | 596,783,219       | 689,474,903               | 550,414,932               | -209              |
| Housing                            | 374,587           | 4,040,628         | 6,300,000                 | 158,509,633               | 24169             |
| Community Development              | 98,633,347        | 109,117,477       | 147,059,979               | 159,228,692               | 89                |
| Social Services                    | 477,801,657       | 487,079,354       | 603,462,159               | 695,377,414               | 159               |
| Parks, Recreation and Culture      | 80,667,368        | 84,283,320        | 104,912,947               | 481,275,195               | 3599              |
| Public Safety                      | 288,664,803       | 295,927,501       | 311,830,166               | 316,309,946               | 19                |
| Debt Service                       | 54,178,435        | 59,842,802        | 57,218,811                | 109,756,218               | 929               |
| Transfers Out                      | 38,900,595        | 20,127,589        | 17,326,307                | 6,556,270                 | -62%              |
| Contingencies                      | 0                 | 0                 | 50,458,396                | 59,144,084                | 179               |
| Ending Fund Balance                | 410,133,123       | 363,674,264       | 165,014,742               | 290,050,248               | 76%               |
| TOTAL REQUIREMENTS                 | 2,113,899,538     | 2,020,876,154     | 2,153,058,410             | 2,826,622,632             | 319               |
| Requirements by Object:            |                   |                   |                           |                           |                   |
| Personnel Services                 | 641,504,915       | 675,733,889       | 740,669,790               | 795,262,534               | 79                |
| Materials & Services               | 960,365,336       | 895,856,781       | 1,098,399,086             | 1,538,739,722             | 40%               |
| Capital Outlay                     | 8,817,134         | 5,640,829         | 23,971,278                | 27,113,556                | 13%               |
| Debt Service                       | 54,178,435        | 59,842,802        | 57,218,811                | 109,756,218               | 929               |
| Fund Transfers                     | 38,900,595        | 20,127,589        | 17,326,307                | 6,556,270                 | -62%              |
| Contingencies                      | 0                 | 0                 | 50,458,396                | 59,144,084                | 179               |
| Ending Fund Balance                | 410,133,123       | 363,674,264       | 165,014,742               | 290,050,248               | 769               |
| TOTAL REQUIREMENTS                 | 2,113,899,538     | 2,020,876,154     | 2,153,058,410             | 2,826,622,632             | 319               |