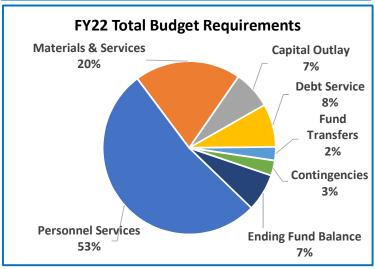

| \$-250,262                       | \$-236,572                       |
| Number of Employees (FTE's)                                                  | 1,031                            | 1,038                            | 1,043                            | 1,129                            |
| Average Daily Enrollment – ADMr*                                             | 11,821                           | 11,806                           | 12,579                           | 11,641                           |
| Weighted Enrollment ADMw*                                                    | 14,237                           | 14,167                           | 13,892                           | 13,944                           |

\* Latest June estimates from ODE web site





# **Gresham-Barlow School District**

|                                         | 2018-19<br>Actual | 2019-20<br>Actual | 2020-21<br>Revised Budget | 2021-22<br>Adopted Budget | Budget<br>% Change |
|-----------------------------------------|-------------------|-------------------|---------------------------|---------------------------|--------------------|
| SUMMARY OF ALL FUNDS                    |                   |                   |                           |                           |                    |
| Property Tax Breakdown:                 |                   |                   |                           |                           |                    |
| Permanent Rate Property Taxes           | 28,557,905        | 29,571,063        | 31,557,130                | 32,5