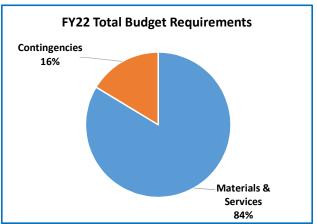

|          |
| Materials & Services      | 0       | 0       | 162,832        | 1,130,274      | 594%     |
| Contingencies             | 0       | 0       | 0              | 220,558        | 0%       |
|                           | 0       | 0       | 162,832        | 1,350,832      | 730%     |

0

| BALANCE SHEET AS OF JUNE 30 EACH YEAR |         |         |
|---------------------------------------|---------|---------|
|                                       | 2018-19 | 2019-20 |
| Assets:                               |         |         |

#### **Liabilities and Equity:**

**TOTAL ASSETS** 

| TOTAL LIABILITIES AND EQUITY 0 |
|--------------------------------|
|--------------------------------|

Urban Flood Safety & Water Quality District has only one fund, the General Fuind





#### Established on June 6, 2018

## CITY OF FAIRVIEW URBAN RENEWAL AGENCY

1300 NE Village Street Fairview, Oregon 97024

**UNCERTIFIED DATA\*** 

503-665-7929 www.fairvieworegon.gov/487/urban-renewal

Mayor: Brian Cooper

City Administrator: Nolan K. Young Finance Director: Lesa Folger

\* Fairview URA is a Limited Member of TSCC so TSCC provides consulting and advisory services but does not certify its budget.

#### Background:

The City of Fairview Urban Renewal Agency is the newest taxing district in Multnomah County. The Fairview City Council created the agency on June 6, 2018 (Ordinance 5-2018). The Council adopted the Urban Renewal Area Plan on November 7, 2018 (Ordinance 8-2018).

The Council will serve as the Agency's governing body and city staff will provide administrative se