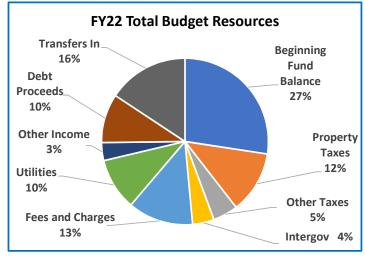

# **Multnomah County**

Annual Report

|                                    | 2018-19<br>Actual | 2019-20<br>Actual | 2020-21<br>Revised Budget | 2021-22<br>Adopted Budget | Budge<br>% Change |
|------------------------------------|-------------------|-------------------|---------------------------|---------------------------|-------------------|
|                                    |                   |                   |                           |                           |                   |
| SUMMARY OF ALL FUNDS               |                   |                   |                           |                           |                   |
| Property Tax Breakdown:            |                   | 0.40.400.400      | 0.40.004.774              |                           |                   |
| Permanent Rate Property Taxes      | 298,877,113       | 310,192,488       | 319,621,554               | 330,151,632               | 3%                |
| Local Option Levy Property Taxes   | 3,223,636         | 3,319,359         | 3,541,863                 | 3,350,683                 | -5%               |
| GO Debt Property Taxes             | 0                 | 0                 | 0                         | 49,935,797                | 0%                |
| Prior Years Property Taxes         | 4,727,624         | 5,478,824         | 4,966,393                 | 6,138,193                 | 24%               |
| Payments in Lieu of Property Taxes | 399,719           | 367,305           | 60,000                    | 60,000                    | 0%                |
| Total Property Taxes               | 307,228,092       | 319,357,976       | 328,189,810               | 389,636,305               | 19%               |
| Resources:                         |                   |                   |                           |                           |                   |
| Beginning Fund Balance             | 473,963,943       | 409,588,978       | 346,479,844               | 760,284,435               | 119%              |
| Property Taxes                     | 307,228,092       | 319,357,976       | 328,189,810               | 389,636,305               | 19%               |
| Other Taxes                        | 184,108,695       | 170,593,348       | 174,396,330               | 175,241,530               | 0%                |
| Intergovernmental Revenue          | 526,706,241       | 518,350,538       | 651,210,216               | 745,636,142               | 15%               |
| Fees and Charges                   | 492,222,811       | 532,900,453       | 569,227,886               | 612,392,319               | 89                |
| Other Income                       | 91,512,574        | 33,609,857        | 42,226,762                | 136,335,646               | 2239              |
| Debt Proceeds                      | (743,413)         | 16,347,415        | 24,001,255                | 539,985                   | -98%              |
| Transfers In                       | 38,900,595        | 20,127,589        | 17,326,307                | 6,556,270                 | -629              |
| TOTAL RESOURCES                    | 2,113,899,538     | 2,020,876,154     | 2,153,058,410             | 2,826,622,632             | 319               |
| Development by Frankling           |                   |                   |                           |                           |                   |
| Requirements by Function:          | 004 545 000       | 500 700 040       | 000 474 000               | 550 444 000               | 000               |
| Administrative Services            | 664,545,623       | 596,783,219       | 689,474,903               | 550,414,932               | -209              |
| Housing                            | 374,587           | 4,040,628         | 6,300,000                 | 158,509,633               | 24169             |
| Community Development              | 98,633,347        | 109,117,477       | 147,059,979               | 159,228,692               | 89                |
| Social Services                    | 477,801,657       | 487,079,354       | 603,462,159               | 695,377,414               | 159               |
| Parks, Recreation and Culture      | 80,667,368        | 84,283,320        | 104,912,947               | 481,275,195               | 3599              |
| Public Safety                      | 288,664,803       | 295,927,501       | 311,830,166               | 316,309,946               | 19                |
| Debt Service                       | 54,178,435        | 59,842,802        | 57,218,811                | 109,756,218               | 929               |
| Transfers Out                      | 38,900,595        | 20,127,589        | 17,326,307                | 6,556,270                 | -62%              |
| Contingencies                      | 0                 | 0                 | 50,458,396                | 59,144,084                | 179               |
| Ending Fund Balance                | 410,133,123       | 363,674,264       | 165,014,742               | 290,050,248               | 76%               |
| TOTAL REQUIREMENTS                 | 2,113,899,538     | 2,020,876,154     | 2,153,058,410             | 2,826,622,632             | 319               |
| Requirements by Object:            |                   |                   |                           |                           |                   |
| Personnel Services                 | 641,504,915       | 675,733,889       | 740,669,790               | 795,262,534               | 79                |
| Materials & Services               | 960,365,336       | 895,856,781       | 1,098,399,086             | 1,538,739,722             | 40%               |
| Capital Outlay                     | 8,817,134         | 5,640,829         | 23,971,278                | 27,113,556                | 13%               |
| Debt Service                       | 54,178,435        | 59,842,802        | 57,218,811                | 109,756,218               | 929               |
| Fund Transfers                     | 38,900,595        | 20,127,589        | 17,326,307                | 6,556,270                 | -62%              |
| Contingencies                      | 0                 | 0                 | 50,458,396                | 59,144,084                | 179               |
| Ending Fund Balance                | 410,133,123       | 363,674,264       | 165,014,742               | 290,050,248               | 769               |
| TOTAL REQUIREMENTS                 | 2,113,899,538     | 2,020,876,154     | 2,153,058,410             | 2,826,622,632             | 319               |