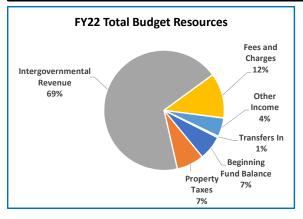

| 14,265,000  | 33,673,000  |
| Receivables                     | 19,532,000  | 16,569,000  |
| Inventory                       | 954,000     | 1,190,000   |
| Fixed Assets                    | 52,663,000  | 51,205,000  |
| Other                           | 465,000     | 742,000     |
| Deferred Outflows               | 19,773,000  | 18,641,000  |
| TOTAL ASSETS                    | 107,652,000 | 122,020,000 |
| Linkilities and Equity          |             |             |
| Liabilities and Equity:         | 444 407 000 | 407 440 000 |
| Liabilities                     | 141,467,000 | 137,119,000 |
| Equity                          | -40,224,000 | -25,477,000 |
| Deferred Inflows                | 6,409,000   | 10,378,000  |
| TOTAL LIABILITIES AND EQUITY    | 107,652,000 | 122,020,000 |





# Established in 1968 PORTLAND COMMUNITY COLLEGE

PO Box 19000 Portland, Oregon 97280 971-722-6111 www.pcc.edu

Board Chair: Mohamed Alyajouri

College President: Mark Mitsui Vice President of Finance: Eric Blumenthal

# Background:

The seven member board that governs the college serves without compensation. All are elected at large to four-year terms. The college was initially named Metropolitan Area Education District.

The college adopts a biannual budget; for consistency with other taxing districts, in this report only the first year of that biennial budget is used.

Portland Community College (PCC) serves a population of 1.2 million in an area of 1,500 square miles. District boundaries extend into Clackamas, Washington, Columbia, and Yamhill counties.

In December 2020 the colleg