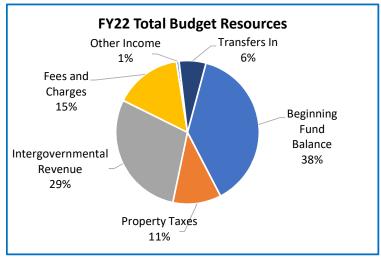

# **Multnomah County**

Annual Report

|                                    | 2018-19<br>Actual | 2019-20<br>Actual | 2020-21<br>Revised Budget | 2021-22<br>Adopted Budget | Budge<br>% Change |
|------------------------------------|-------------------|-------------------|---------------------------|---------------------------|-------------------|
|                                    |                   |                   |                           |                           |                   |
| SUMMARY OF ALL FUNDS               |                   |                   |                           |                           |                   |
| Property Tax Breakdown:            |                   | 0.40.400.400      | 0.40.004.774              |                           |                   |
| Permanent Rate Property Taxes      | 298,877,113       | 310,192,488       | 319,621,554               | 330,151,632               | 3%                |
| Local Option Levy Property Taxes   | 3,223,636         | 3,319,359         | 3,541,863                 | 3,350,683                 | -5%               |
| GO Debt Property Taxes             | 0                 | 0                 | 0                         | 49,935,797                | 0%                |
| Prior Years Property Taxes         | 4,727,624         | 5,478,824         | 4,966,393                 | 6,138,193                 | 24%               |
| Payments in Lieu of Property Taxes | 399,719           | 367,305           | 60,000                    | 60,000                    | 0%                |
| Total Property Taxes               | 307,228,092       | 319,357,976       | 328,189,810               | 389,636,305               | 19%               |
| Resources:                         |                   |                   |                           |                           |                   |
| Beginning Fund Balance             | 473,963,943       | 409,588,978       | 346,479,844               | 760,284,435               | 119%              |
| Property Taxes                     | 307,228,092       | 319,357,976       | 328,189,810               | 389,636,305               | 19%               |
| Other Taxes                        | 184,108,695       | 170,593,348       | 174,396,330               | 175,241,530               | 0%                |
| Intergovernmental Revenue          | 526,706,241       | 518,350,538       | 651,210,216               | 745,636,142               | 15%               |
| Fees and Charges                   | 492,222,811       | 532,900,453       | 569,227,886               | 612,392,319               | 89                |
| Other Income                       | 91,512,574        | 33,609,857        | 42,226,762                | 136,335,646               | 2239              |
| Debt Proceeds                      | (743,413)         | 16,347,415        | 24,001,255                | 539,985                   | -98%              |
| Transfers In                       | 38,900,595        | 20,127,589        | 17,326,307                | 6,556,270                 | -629              |
| TOTAL RESOURCES                    | 2,113,899,538     | 2,020,876,154     | 2,153,058,410             | 2,826,622,632             | 319               |
| Development by Frankling           |                   |                   |                           |                           |                   |
| Requirements by Function:          | 004 545 000       | 500 700 040       | 000 474 000               | 550 444 000               | 000               |
| Administrative Services            | 664,545,623       | 596,783,219       | 689,474,903               | 550,414,932               | -209              |
| Housing                            | 374,587           | 4,040,628         | 6,300,000                 | 158,509,633               | 24169             |
| Community Development              | 98,633,347        | 109,117,477       | 147,059,979               | 159,228,692               | 89                |
| Social Services                    | 477,801,657       | 487,079,354       | 603,462,159               | 695,377,414               | 159               |
| Parks, Recreation and Culture      | 80,667,368        | 84,283,320        | 104,912,947               | 481,275,195               | 3599              |
| Public Safety                      | 288,664,803       | 295,927,501       | 311,830,166               | 316,309,946               | 19                |
| Debt Service                       | 54,178,435        | 59,842,802        | 57,218,811                | 109,756,218               | 929               |
| Transfers Out                      | 38,900,595        | 20,127,589        | 17,326,307                | 6,556,270                 | -62%              |
| Contingencies                      | 0                 | 0                 | 50,458,396                | 59,144,084                | 179               |
| Ending Fund Balance                | 410,133,123       | 363,674,264       | 165,014,742               | 290,050,248               | 76%               |
| TOTAL REQUIREMENTS                 | 2,113,899,538     | 2,020,876,154     | 2,153,058,410             | 2,826,622,632             | 319               |
| Requirements by Object:            |                   |                   |                           |                           |                   |
| Personnel Services                 | 641,504,915       | 675,733,889       | 740,669,790               | 795,262,534               | 79                |
| Materials & Services               | 960,365,336       | 895,856,781       | 1,098,399,086             | 1,538,739,722             | 40%               |
| Capital Outlay                     | 8,817,134         | 5,640,829         | 23,971,278                | 27,113,556                | 13%               |
| Debt Service                       | 54,178,435        | 59,842,802        | 57,218,811                | 109,756,218               | 929               |
| Fund Transfers                     | 38,900,595        | 20,127,589        | 17,326,307                | 6,556,270                 | -62%              |
| Contingencies                      | 0                 | 0                 | 50,458,396                | 59,144,084                | 179               |
| Ending Fund Balance                | 410,133,123       | 363,674,264       | 165,014,742               | 290,050,248               | 769               |
| TOTAL REQUIREMENTS                 | 2,113,899,538     | 2,020,876,154     | 2,153,058,410             | 2,826,622,632             | 319               |