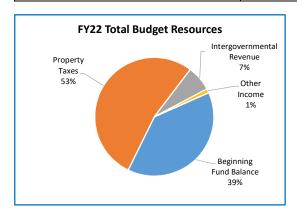

# **Multnomah County Library**

Annual Report

|                                                       | 2018-19<br>Actual     | 2019-20<br>Actual       | 2020-21<br>Revised Budget | 2021-22<br>Adopted Budget | Budget<br>% Change |
|-------------------------------------------------------|-----------------------|-------------------------|---------------------------|---------------------------|--------------------|
|                                                       |                       |                         |                           |                           |                    |
| SUMMARY OF ALL FUNDS                                  |                       |                         |                           |                           |                    |
| Property Tax Breakdown: Permanent Rate Property Taxes | 90 567 504            | 96 402 047              | 00 074 555                | 02 724 994                | 3%                 |
| Prior Years Property Taxes                            | 82,567,521<br>999,816 | 86,402,047<br>1,074,383 | 89,871,555<br>1,028,103   | 92,721,884<br>1,000,000   | -3%                |
|                                                       |                       |                         |                           |                           | 3%                 |
| Total Property Taxes                                  | 83,567,337            | 87,476,430              | 90,899,658                | 93,721,884                | 3%                 |
| Resources:                                            |                       |                         |                           |                           |                    |
| Beginning Fund Balance                                | 29,653,888            | 37,396,492              | 42,745,906                | 44,733,312                | 5%                 |
| Property Taxes                                        | 83,567,337            | 87,476,430              | 90,899,658                | 93,721,884                | 3%                 |
| Fees and Charges                                      | 642,863               | 303,095                 | 340,000                   | 20,000                    | -94%               |
| Other Income                                          | 3,212,256             | 3,151,690               | 2,513,750                 | 2,529,235                 | 1%                 |
| Transfers In                                          | 11,587,564            | 8,882,973               | 4,938,522                 | 0                         | -100%              |
| TOTAL RESOURCES                                       | 128,663,908           | 137,210,680             | 141,437,836               | 141,004,431               | 0%                 |
|                                                       | , ,                   |                         |                           |                           |                    |
| Requirements by Function:                             |                       |                         |                           |                           |                    |
| Administrative Services                               | 291,714               | 47,806                  | 270,000                   | 460,000                   | 70%                |
| Parks, Recreation and Culture                         | 79,388,138            | 86,013,682              | 92,187,142                | 95,937,034                | 4%                 |
| Capital Outlay Unallocated                            | 0                     | 0                       | 1,600,000                 | 0                         | -100%              |
| Transfers Out                                         | 11,587,564            | 8,882,973               | 4,938,522                 | 0                         | -100%              |
| Contingencies                                         | 0                     | 0                       | 33,352,206                | 35,221,476                | 6%                 |
| Ending Fund Balance                                   | 37,396,492            | 42,266,219              | 9,089,966                 | 9,385,921                 | 3%                 |
| TOTAL REQUIREMENTS                                    | 128,663,908           | 137,210,680             | 141,437,836               | 141,004,431               | 0%                 |
|                                                       |                       |                         |                           |                           |                    |
| Requirements by Object:                               | 70.070.050            | 00 004 400              | 00 457 440                | 00 007 004                | 40/                |
| Materials & Services                                  | 79,679,852            | 86,061,488              | 92,457,142                | 96,397,034                | 4%                 |
| Capital Outlay                                        | 0                     | 0                       | 1,600,000                 | 0                         | -100%              |
| Fund Transfers                                        | 11,587,564<br>0       | 8,882,973<br>0          | 4,938,522                 | •                         | -100%<br>6%        |
| Contingencies                                         | •                     | *                       | 33,352,206                | 35,221,476                |                    |
| Ending Fund Balance                                   | 37,396,492            | 42,266,219              | 9,089,966                 | 9,385,921                 | 3%                 |
| TOTAL REQUIREMENTS                                    | 128,663,908           | 137,210,680             | 141,437,836               | 141,004,431               | 0%                 |
| SUMMARY OF BUDGET - BY FUND                           |                       |                         |                           |                           |                    |
| General Fund                                          | 107,940,483           | 107,469,354             | 106,715,630               | 105,822,955               | -1%                |
| Capital Projects Fund                                 | 20,723,425            | 29,741,326              | 34,722,206                | 35,181,476                | 1%                 |
|                                                       |                       |                         |                           |                           |                    |
| GRAND TOTAL ALL FUNDS                                 | 128,663,908           | 137,210,680             | 141,437,836               | 141,004,431               | 0%                 |