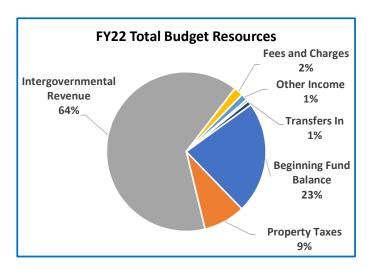

| \$-15,879                        | \$-15,563                        | \$-20,258                        | \$-19,115 |
| Number of Employees (FTE's)                                                  | 98                               | 98                               | 104                              | 107       |
| Average Daily Enrollment – ADMr*                                             | 1,215                            | 1,177                            | 1,079                            | 1,103     |
| Weighted Enrollment ADMw*                                                    | 1,377                            | 1,337                            | 1,227                            | 1,253     |

<sup>\*</sup> Latest June estimates from ODE web site





# **Corbett School District**

|                                         | 2018-19    | 2019-20    | 2020-21        | 2021-22        | Budget   |
|-----------------------------------------|------------|------------|----------------|----------------|----------|
|                                         | Actual     | Actual     | Revised Budget | Adopted Budget | % Change |
| SUMMARY OF ALL FUNDS                    |            |            |                |                |          |
| Property Tax Breakdown:                 |            |            |                |                |          |
| Permanent Rate Property Taxes           | 1,854,718  | 1,841,608  | 1,956,763      | 1,878,900      | -4%      |
| GO Debt Property Taxes                  | 0          | 0          | 0