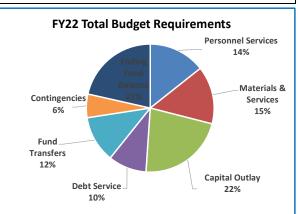

# **Multnomah County Library**

Annual Report

|                                                       | 2018-19<br>Actual     | 2019-20<br>Actual       | 2020-21<br>Revised Budget | 2021-22<br>Adopted Budget | Budget<br>% Change |
|-------------------------------------------------------|-----------------------|-------------------------|---------------------------|---------------------------|--------------------|
|                                                       |                       |                         |                           |                           |                    |
| SUMMARY OF ALL FUNDS                                  |                       |                         |                           |                           |                    |
| Property Tax Breakdown: Permanent Rate Property Taxes | 90 567 504            | 96 402 047              | 00 074 555                | 02 724 994                | 3%                 |
| Prior Years Property Taxes                            | 82,567,521<br>999,816 | 86,402,047<br>1,074,383 | 89,871,555<br>1,028,103   | 92,721,884<br>1,000,000   | -3%                |
|                                                       |                       |                         |                           |                           | 3%                 |
| Total Property Taxes                                  | 83,567,337            | 87,476,430              | 90,899,658                | 93,721,884                | 3%                 |
| Resources:                                            |                       |                         |                           |                           |                    |
| Beginning Fund Balance                                | 29,653,888            | 37,396,492              | 42,745,906                | 44,733,312                | 5%                 |
| Property Taxes                                        | 83,567,337            | 87,476,430              | 90,899,658                | 93,721,884                | 3%                 |
| Fees and Charges                                      | 642,863               | 303,095                 | 340,000                   | 20,000                    | -94%               |
| Other Income                                          | 3,212,256             | 3,151,690               | 2,513,750                 | 2,529,235                 | 1%                 |
| Transfers In                                          | 11,587,564            | 8,882,973               | 4,938,522                 | 0                         | -100%              |
| TOTAL RESOURCES                                       | 128,663,908           | 137,210,680             | 141,437,836               | 141,004,431               | 0%                 |
|                                                       | , ,                   |                         |                           |                           |                    |
| Requirements by Function:                             |                       |                         |                           |                           |                    |
| Administrative Services                               | 291,714               | 47,806                  | 270,000                   | 460,000                   | 70%                |
| Parks, Recreation and Culture                         | 79,388,138            | 86,013,682              | 92,187,142                | 95,937,034                | 4%                 |
| Capital Outlay Unallocated                            | 0                     | 0                       | 1,600,000                 | 0                         | -100%              |
| Transfers Out                                         | 11,587,564            | 8,882,973               | 4,938,522                 | 0                         | -100%              |
| Contingencies                                         | 0                     | 0                       | 33,352,206                | 35,221,476                | 6%                 |
| Ending Fund Balance                                   | 37,396,492            | 42,266,219              | 9,089,966                 | 9,385,921                 | 3%                 |
| TOTAL REQUIREMENTS                                    | 128,663,908           | 137,210,680             | 141,437,836               | 141,004,431               | 0%                 |
|                                                       |                       |                         |                           |                           |                    |
| Requirements by Object:                               | 70.070.050            | 00 004 400              | 00 457 440                | 00 007 004                | 40/                |
| Materials & Services                                  | 79,679,852            | 86,061,488              | 92,457,142                | 96,397,034                | 4%                 |
| Capital Outlay                                        | 0                     | 0                       | 1,600,000                 | 0                         | -100%              |
| Fund Transfers                                        | 11,587,564<br>0       | 8,882,973<br>0          | 4,938,522                 | •                         | -100%<br>6%        |
| Contingencies                                         | •                     | *                       | 33,352,206                | 35,221,476                |                    |
| Ending Fund Balance                                   | 37,396,492            | 42,266,219              | 9,089,966                 | 9,385,921                 | 3%                 |
| TOTAL REQUIREMENTS                                    | 128,663,908           | 137,210,680             | 141,437,836               | 141,004,431               | 0%                 |
| SUMMARY OF BUDGET - BY FUND                           |                       |                         |                           |                           |                    |
| General Fund                                          | 107,940,483           | 107,469,354             | 106,715,630               | 105,822,955               | -1%                |
| Capital Projects Fund                                 | 20,723,425            | 29,741,326              | 34,722,206                | 35,181,476                | 1%                 |
|                                                       |                       |                         |                           |                           |                    |
| GRAND TOTAL ALL FUNDS                                 | 128,663,908           | 137,210,680             | 141,437,836               | 141,004,431               | 0%                 |