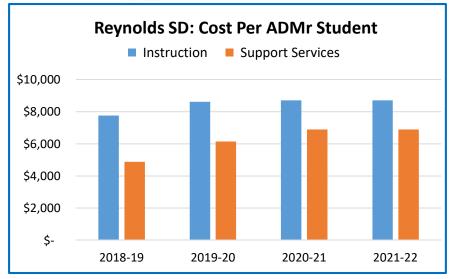

the elementary school districts of Fairview, Troutdale and Wilkes consolidated for the purpose of building a new high school. In 1975, Rockwood School District merged with Reynolds. The district is a mix of urban and rural, high tech manufacturing and farm land. Education programs are conducted in twelve elementary schools, three middle schools, one high school, and one alternative school. The high school consistently ranks as one of the largest in terms of student population in the state.

Reynolds School District boundaries encompass a 27 square mile area, which includes the cities of Fairview, Troutdale, Wood Village, parts of Gresham and Portland, as well as some unincorporated area. An estimated population of 68,000 is served by the district.

Permanent Property Tax Rate: \$4.4626





Outstanding Debt as of 6-30-21: \$184,321,941

| Reynolds SD 7                                                               | 2018-19                          | 2019-20                          | 2020-21                          | 2021-22                          |
|-----------------------------------------------------------------------------|----------------------------------|----------------------------------|----------------------------------|----------------------------------|
| Assessed Value in Billions                                                  | \$6.139                          | \$6.323                          | \$6.667                          | \$6.931                          |
| Real Market Value (M-5) in Billions                                         | \$10.812