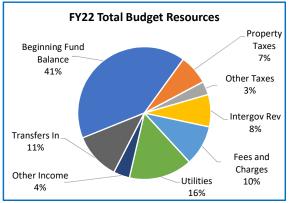

# **Multnomah County**

Annual Report

|                                    | 2018-19<br>Actual | 2019-20<br>Actual | 2020-21<br>Revised Budget | 2021-22<br>Adopted Budget | Budge<br>% Change |
|------------------------------------|-------------------|-------------------|---------------------------|---------------------------|-------------------|
|                                    |                   |                   |                           |                           |                   |
| SUMMARY OF ALL FUNDS               |                   |                   |                           |                           |                   |
| Property Tax Breakdown:            |                   | 0.40.400.400      | 0.40.004.774              |                           |                   |
| Permanent Rate Property Taxes      | 298,877,113       | 310,192,488       | 319,621,554               | 330,151,632               | 3%                |
| Local Option Levy Property Taxes   | 3,223,636         | 3,319,359         | 3,541,863                 | 3,350,683                 | -5%               |
| GO Debt Property Taxes             | 0                 | 0                 | 0                         | 49,935,797                | 0%                |
| Prior Years Property Taxes         | 4,727,624         | 5,478,824         | 4,966,393                 | 6,138,193                 | 24%               |
| Payments in Lieu of Property Taxes | 399,719           | 367,305           | 60,000                    | 60,000                    | 0%                |
| Total Property Taxes               | 307,228,092       | 319,357,976       | 328,189,810               | 389,636,305               | 19%               |
| Resources:                         |                   |                   |                           |                           |                   |
| Beginning Fund Balance             | 473,963,943       | 409,588,978       | 346,479,844               | 760,284,435               | 119%              |
| Property Taxes                     | 307,228,092       | 319,357,976       | 328,189,810               | 389,636,305               | 19%               |
| Other Taxes                        | 184,108,695       | 170,593,348       | 174,396,330               | 175,241,530               | 0%                |
| Intergovernmental Revenue          | 526,706,241       | 518,350,538       | 651,210,216               | 745,636,142               | 15%               |
| Fees and Charges                   | 492,222,811       | 532,900,453       | 569,227,886               | 612,392,319               | 89                |
| Other Income                       | 91,512,574        | 33,609,857        | 42,226,762                | 136,335,646               | 2239              |
| Debt Proceeds                      | (743,413)         | 16,347,415        | 24,001,255                | 539,985                   | -98%              |
| Transfers In                       | 38,900,595        | 20,127,589        | 17,326,307                | 6,556,270                 | -629              |
| TOTAL RESOURCES                    | 2,113,899,538     | 2,020,876,154     | 2,153,058,410             | 2,826,622,632             | 319               |
| Development by Frankling           |                   |                   |                           |                           |                   |
| Requirements by Function:          | 004 545 000       | 500 700 040       | 000 474 000               | 550 444 000               | 000               |
| Administrative Services            | 664,545,623       | 596,783,219       | 689,474,903               | 550,414,932               | -209              |
| Housing                            | 374,587           | 4,040,628         | 6,300,000                 | 158,509,633               | 24169             |
| Community Development              | 98,633,347        | 109,117,477       | 147,059,979               | 159,228,692               | 89                |
| Social Services                    | 477,801,657       | 487,079,354       | 603,462,159               | 695,377,414               | 159               |
| Parks, Recreation and Culture      | 80,667,368        | 84,283,320        | 104,912,947               | 481,275,195               | 3599              |
| Public Safety                      | 288,664,803       | 295,927,501       | 311,830,166               | 316,309,946               | 19                |
| Debt Service                       | 54,178,435        | 59,842,802        | 57,218,811                | 109,756,218               | 929               |
| Transfers Out                      | 38,900,595        | 20,127,589        | 17,326,307                | 6,556,270                 | -62%              |
| Contingencies                      | 0                 | 0                 | 50,458,396                | 59,144,084                | 179               |
| Ending Fund Balance                | 410,133,123       | 363,674,264       | 165,014,742               | 290,050,248               | 76%               |
| TOTAL REQUIREMENTS                 | 2,113,899,538     | 2,020,876,154     | 2,153,058,410             | 2,826,622,632             | 319               |
| Requirements by Object:            |                   |                   |                           |                           |                   |
| Personnel Services                 | 641,504,915       | 675,733,889       | 740,669,790               | 795,262,534               | 79                |
| Materials & Services               | 960,365,336       | 895,856,781       | 1,098,399,086             | 1,538,739,722             | 40%               |
| Capital Outlay                     | 8,817,134         | 5,640,829         | 23,971,278                | 27,113,556                | 13%               |
| Debt Service                       | 54,178,435        | 59,842,802        | 57,218,811                | 109,756,218               | 929               |
| Fund Transfers                     | 38,900,595        | 20,127,589        | 17,326,307                | 6,556,270                 | -62%              |
| Contingencies                      | 0                 | 0                 | 50,458,396                | 59,144,084                | 179               |
| Ending Fund Balance                | 410,133,123       | 363,674,264       | 165,014,742               | 290,050,248               | 769               |
| TOTAL REQUIREMENTS                 | 2,113,899,538     | 2,020,876,154     | 2,153,058,410             | 2,826,622,632             | 319               |