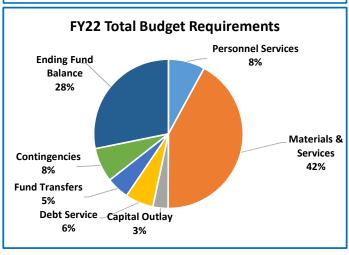

# **Multnomah County**

Annual Report

|                                    | 2018-19<br>Actual | 2019-20<br>Actual | 2020-21<br>Revised Budget | 2021-22<br>Adopted Budget | Budge<br>% Change |
|------------------------------------|-------------------|-------------------|---------------------------|---------------------------|-------------------|
|                                    |                   |                   |                           |                           |                   |
| SUMMARY OF ALL FUNDS               |                   |                   |                           |                           |                   |
| Property Tax Breakdown:            |                   | 0.40.400.400      | 0.40.004.774              |                           |                   |
| Permanent Rate Property Taxes      | 298,877,113       | 310,192,488       | 319,621,554               | 330,151,632               | 3%                |
| Local Option Levy Property Taxes   | 3,223,636         | 3,319,359         | 3,541,863                 | 3,350,683                 | -5%               |
| GO Debt Property Taxes             | 0                 | 0                 | 0                         | 49,935,797                | 0%                |
| Prior Years Property Taxes         | 4,727,624         | 5,478,824         | 4,966,393                 | 6,138,193                 | 24%               |
| Payments in Lieu of Property Taxes | 399,719           | 367,305           | 60,000                    | 60,000                    | 0%                |
| Total Property Taxes               | 307,228,092       | 319,357,976       | 328,189,810               | 389,636,305               | 19%               |
| Resources:                         |                   |                   |                           |                           |                   |
| Beginning Fund Balance             | 473,963,943       | 409,588,978       | 346,479,844               | 760,284,435               | 119%              |
| Property Taxes                     | 307,228,092       | 319,357,976       | 328,189,810               | 389,636,305               | 19%               |
| Other Taxes                        | 184,108,695       | 170,593,348       | 174,396,330               | 175,241,530               | 0%                |
| Intergovernmental Revenue          | 526,706,241       | 518,350,538       | 651,210,216               | 745,636,142               | 15%               |
| Fees and Charges                   | 492,222,811       | 532,900,453       | 569,227,886               | 612,392,319               | 89                |
| Other Income                       | 91,512,574        | 33,609,857        | 42,226,762                | 136,335,646               | 2239              |
| Debt Proceeds                      | (743,413)         | 16,347,415        | 24,001,255                | 539,985                   | -98%              |
| Transfers In                       | 38,900,595        | 20,127,589        | 17,326,307                | 6,556,270                 | -629              |
| TOTAL RESOURCES                    | 2,113,899,538     | 2,020,876,154     | 2,153,058,410             | 2,826,622,632             | 319               |
| Development by Frankling           |                   |                   |                           |                           |                   |
| Requirements by Function:          | 004 545 000       | 500 700 040       | 000 474 000               | 550 444 000               | 000               |
| Administrative Services            | 664,545,623       | 596,783,219       | 689,474,903               | 550,414,932               | -209              |
| Housing                            | 374,587           | 4,040,628         | 6,300,000                 | 158,509,633               | 24169             |
| Community Development              | 98,633,347        | 109,117,477       | 147,059,979               | 159,228,692               | 89                |
| Social Services                    | 477,801,657       | 487,079,354       | 603,462,159               | 695,377,414               | 159               |
| Parks, Recreation and Culture      | 80,667,368        | 84,283,320        | 104,912,947               | 481,275,195               | 3599              |
| Public Safety                      | 288,664,803       | 295,927,501       | 311,830,166               | 316,309,946               | 19                |
| Debt Service                       | 54,178,435        | 59,842,802        | 57,218,811                | 109,756,218               | 929               |
| Transfers Out                      | 38,900,595        | 20,127,589        | 17,326,307                | 6,556,270                 | -62%              |
| Contingencies                      | 0                 | 0                 | 50,458,396                | 59,144,084                | 179               |
| Ending Fund Balance                | 410,133,123       | 363,674,264       | 165,014,742               | 290,050,248               | 76%               |
| TOTAL REQUIREMENTS                 | 2,113,899,538     | 2,020,876,154     | 2,153,058,410             | 2,826,622,632             | 319               |
| Requirements by Object:            |                   |                   |                           |                           |                   |
| Personnel Services                 | 641,504,915       | 675,733,889       | 740,669,790               | 795,262,534               | 79                |
| Materials & Services               | 960,365,336       | 895,856,781       | 1,098,399,086             | 1,538,739,722             | 40%               |
| Capital Outlay                     | 8,817,134         | 5,640,829         | 23,971,278                | 27,113,556                | 13%               |
| Debt Service                       | 54,178,435        | 59,842,802        | 57,218,811                | 109,756,218               | 929               |
| Fund Transfers                     | 38,900,595        | 20,127,589        | 17,326,307                | 6,556,270                 | -62%              |
| Contingencies                      | 0                 | 0                 | 50,458,396                | 59,144,084                | 179               |
| Ending Fund Balance                | 410,133,123       | 363,674,264       | 165,014,742               | 290,050,248               | 769               |
| TOTAL REQUIREMENTS                 | 2,113,899,538     | 2,020,876,154     | 2,153,058,410             | 2,826,622,632             | 319               |