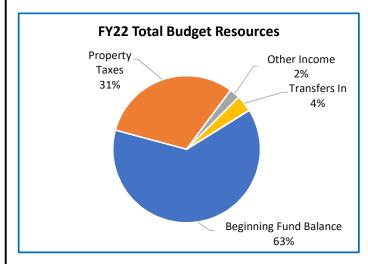

# **Multnomah County**

Annual Report

|                                    | 2018-19<br>Actual | 2019-20<br>Actual | 2020-21<br>Revised Budget | 2021-22<br>Adopted Budget | Budge<br>% Change |
|------------------------------------|-------------------|-------------------|---------------------------|---------------------------|-------------------|
|                                    |                   |                   |                           |                           |                   |
| SUMMARY OF ALL FUNDS               |                   |                   |                           |                           |                   |
| Property Tax Breakdown:            |                   | 0.40.400.400      | 0.40.004.774              |                           |                   |
| Permanent Rate Property Taxes      | 298,877,113       | 310,192,488       | 319,621,554               | 330,151,632               | 3%                |
| Local Option Levy Property Taxes   | 3,223,636         | 3,319,359         | 3,541,863                 | 3,350,683                 | -5%               |
| GO Debt Property Taxes             | 0                 | 0                 | 0                         | 49,935,797                | 0%                |
| Prior Years Property Taxes         | 4,727,624         | 5,478,824         | 4,966,393                 | 6,138,193                 | 24%               |
| Payments in Lieu of Property Taxes | 399,719           | 367,305           | 60,000                    | 60,000                    | 0%                |
| Total Property Taxes               | 307,228,092       | 319,357,976       | 328,189,810               | 389,636,305               | 19%               |
| Resources:                         |                   |                   |                           |                           |                   |
| Beginning Fund Balance             | 473,963,943       | 409,588,978       | 346,479,844               | 760,284,435               | 119%              |
| Property Taxes                     | 307,228,092       | 319,357,976       | 328,189,810               | 389,636,305               | 19%               |
| Other Taxes                        | 184,108,695       | 170,593,348       | 174,396,330               | 175,241,530               | 0%                |
| Intergovernmental Revenue          | 526,706,241       | 518,350,538       | 651,210,216               | 745,636,142               | 15%               |
| Fees and Charges                   | 492,222,811       | 532,900,453       | 569,227,886               | 612,392,319               | 89                |
| Other Income                       | 91,512,574        | 33,609,857        | 42,226,762                | 136,335,646               | 2239              |
| Debt Proceeds                      | (743,413)         | 16,347,415        | 24,001,255                | 539,985                   | -98%              |
| Transfers In                       | 38,900,595        | 20,127,589        | 17,326,307                | 6,556,270                 | -629              |
| TOTAL RESOURCES                    | 2,113,899,538     | 2,020,876,154     | 2,153,058,410             | 2,826,622,632             | 319               |
| Development by Frankling           |                   |                   |                           |                           |                   |
| Requirements by Function:          | 004 545 000       | 500 700 040       | 000 474 000               | 550 444 000               | 000               |
| Administrative Services            | 664,545,623       | 596,783,219       | 689,474,903               | 550,414,932               | -209              |
| Housing                            | 374,587           | 4,040,628         | 6,300,000                 | 158,509,633               | 24169             |
| Community Development              | 98,633,347        | 109,117,477       | 147,059,979               | 159,228,692               | 89                |
| Social Services                    | 477,801,657       | 487,079,354       | 603,462,159               | 695,377,414               | 159               |
| Parks, Recreation and Culture      | 80,667,368        | 84,283,320        | 104,912,947               | 481,275,195               | 3599              |
| Public Safety                      | 288,664,803       | 295,927,501       | 311,830,166               | 316,309,946               | 19                |
| Debt Service                       | 54,178,435        | 59,842,802        | 57,218,811                | 109,756,218               | 929               |
| Transfers Out                      | 38,900,595        | 20,127,589        | 17,326,307                | 6,556,270                 | -62%              |
| Contingencies                      | 0                 | 0                 | 50,458,396                | 59,144,084                | 179               |
| Ending Fund Balance                | 410,133,123       | 363,674,264       | 165,014,742               | 290,050,248               | 76%               |
| TOTAL REQUIREMENTS                 | 2,113,899,538     | 2,020,876,154     | 2,153,058,410             | 2,826,622,632             | 319               |
| Requirements by Object:            |                   |                   |                           |                           |                   |
| Personnel Services                 | 641,504,915       | 675,733,889       | 740,669,790               | 795,262,534               | 79                |
| Materials & Services               | 960,365,336       | 895,856,781       | 1,098,399,086             | 1,538,739,722             | 40%               |
| Capital Outlay                     | 8,817,134         | 5,640,829         | 23,971,278                | 27,113,556                | 13%               |
| Debt Service                       | 54,178,435        | 59,842,802        | 57,218,811                | 109,756,218               | 929               |
| Fund Transfers                     | 38,900,595        | 20,127,589        | 17,326,307                | 6,556,270                 | -62%              |
| Contingencies                      | 0                 | 0                 | 50,458,396                | 59,144,084                | 179               |
| Ending Fund Balance                | 410,133,123       | 363,674,264       | 165,014,742               | 290,050,248               | 769               |
| TOTAL REQUIREMENTS                 | 2,113,899,538     | 2,020,876,154     | 2,153,058,410             | 2,826,622,632             | 319               |