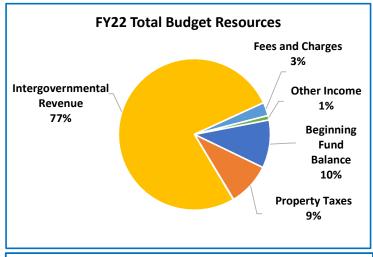

,420                            | 1,404                            | 1,502                            | 1,520                            |
| Average Daily Enrollment – ADMr*                                            | 9,975                            | 9,662                            | 9,231                            | 9,052                            |
| Weighted Enrollment ADMw*                                                   | 12,752                           | 12,7250                          | 11,717                           | 11,493                           |
| * Latest June estimates from ODE web site                                   |                                  |                                  |                                  |                                  |





|                                              | 2018-19     | 2019-20     | 2020-21        | 2021-22        | Budget   |
|----------------------------------------------|-------------|-------------|----------------|----------------|----------|
|                                              | Actual      | Actual      | Revised Budget | Adopted Budget | % Change |
| OUMMARY OF ALL FUNDS                         |             |             |                |                |          |
| SUMMARY OF ALL FUNDS Property Tax Breakdown: |             |             |                |                |          |
| Permanent Rate Property Taxes                | 14,993,361  | 15,370,776  | 15,493,876     | 16,549,540     | 7%       |
| GO Debt Property Taxes                       | 5,070,724   | 5