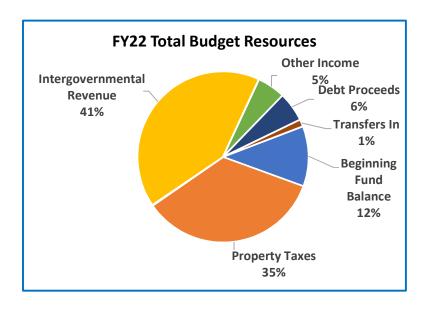

# **Multnomah County**

Annual Report

|                                    | 2018-19<br>Actual | 2019-20<br>Actual | 2020-21<br>Revised Budget | 2021-22<br>Adopted Budget | Budge<br>% Change |
|------------------------------------|-------------------|-------------------|---------------------------|---------------------------|-------------------|
|                                    |                   |                   |                           |                           |                   |
| SUMMARY OF ALL FUNDS               |                   |                   |                           |                           |                   |
| Property Tax Breakdown:            |                   | 0.40.400.400      | 0.40.004.774              |                           |                   |
| Permanent Rate Property Taxes      | 298,877,113       | 310,192,488       | 319,621,554               | 330,151,632               | 3%                |
| Local Option Levy Property Taxes   | 3,223,636         | 3,319,359         | 3,541,863                 | 3,350,683                 | -5%               |
| GO Debt Property Taxes             | 0                 | 0                 | 0                         | 49,935,797                | 0%                |
| Prior Years Property Taxes         | 4,727,624         | 5,478,824         | 4,966,393                 | 6,138,193                 | 24%               |
| Payments in Lieu of Property Taxes | 399,719           | 367,305           | 60,000                    | 60,000                    | 0%                |
| Total Property Taxes               | 307,228,092       | 319,357,976       | 328,189,810               | 389,636,305               | 19%               |
| Resources:                         |                   |                   |                           |                           |                   |
| Beginning Fund Balance             | 473,963,943       | 409,588,978       | 346,479,844               | 760,284,435               | 119%              |
| Property Taxes                     | 307,228,092       | 319,357,976       | 328,189,810               | 389,636,305               | 19%               |
| Other Taxes                        | 184,108,695       | 170,593,348       | 174,396,330               | 175,241,530               | 0%                |
| Intergovernmental Revenue          | 526,706,241       | 518,350,538       | 651,210,216               | 745,636,142               | 15%               |
| Fees and Charges                   | 492,222,811       | 532,900,453       | 569,227,886               | 612,392,319               | 89                |
| Other Income                       | 91,512,574        | 33,609,857        | 42,226,762                | 136,335,646               | 2239              |
| Debt Proceeds                      | (743,413)         | 16,347,415        | 24,001,255                | 539,985                   | -98%              |
| Transfers In                       | 38,900,595        | 20,127,589        | 17,326,307                | 6,556,270                 | -629              |
| TOTAL RESOURCES                    | 2,113,899,538     | 2,020,876,154     | 2,153,058,410             | 2,826,622,632             | 319               |
| Development by Frankling           |                   |                   |                           |                           |                   |
| Requirements by Function:          | 004 545 000       | 500 700 040       | 000 474 000               | 550 444 000               | 000               |
| Administrative Services            | 664,545,623       | 596,783,219       | 689,474,903               | 550,414,932               | -209              |
| Housing                            | 374,587           | 4,040,628         | 6,300,000                 | 158,509,633               | 24169             |
| Community Development              | 98,633,347        | 109,117,477       | 147,059,979               | 159,228,692               | 89                |
| Social Services                    | 477,801,657       | 487,079,354       | 603,462,159               | 695,377,414               | 159               |
| Parks, Recreation and Culture      | 80,667,368        | 84,283,320        | 104,912,947               | 481,275,195               | 3599              |
| Public Safety                      | 288,664,803       | 295,927,501       | 311,830,166               | 316,309,946               | 19                |
| Debt Service                       | 54,178,435        | 59,842,802        | 57,218,811                | 109,756,218               | 929               |
| Transfers Out                      | 38,900,595        | 20,127,589        | 17,326,307                | 6,556,270                 | -62%              |
| Contingencies                      | 0                 | 0                 | 50,458,396                | 59,144,084                | 179               |
| Ending Fund Balance                | 410,133,123       | 363,674,264       | 165,014,742               | 290,050,248               | 76%               |
| TOTAL REQUIREMENTS                 | 2,113,899,538     | 2,020,876,154     | 2,153,058,410             | 2,826,622,632             | 319               |
| Requirements by Object:            |                   |                   |                           |                           |                   |
| Personnel Services                 | 641,504,915       | 675,733,889       | 740,669,790               | 795,262,534               | 79                |
| Materials & Services               | 960,365,336       | 895,856,781       | 1,098,399,086             | 1,538,739,722             | 40%               |
| Capital Outlay                     | 8,817,134         | 5,640,829         | 23,971,278                | 27,113,556                | 13%               |
| Debt Service                       | 54,178,435        | 59,842,802        | 57,218,811                | 109,756,218               | 929               |
| Fund Transfers                     | 38,900,595        | 20,127,589        | 17,326,307                | 6,556,270                 | -62%              |
| Contingencies                      | 0                 | 0                 | 50,458,396                | 59,144,084                | 179               |
| Ending Fund Balance                | 410,133,123       | 363,674,264       | 165,014,742               | 290,050,248               | 769               |
| TOTAL REQUIREMENTS                 | 2,113,899,538     | 2,020,876,154     | 2,153,058,410             | 2,826,622,632             | 319               |