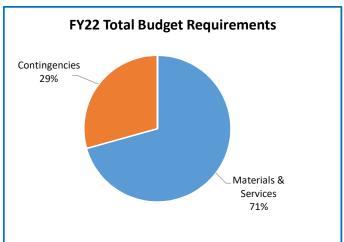

# **Multnomah County**

Annual Report

|                                    | 2018-19<br>Actual | 2019-20<br>Actual | 2020-21<br>Revised Budget | 2021-22<br>Adopted Budget | Budge<br>% Change |
|------------------------------------|-------------------|-------------------|---------------------------|---------------------------|-------------------|
|                                    |                   |                   |                           |                           |                   |
| SUMMARY OF ALL FUNDS               |                   |                   |                           |                           |                   |
| Property Tax Breakdown:            |                   | 0.40.400.400      | 0.40.004.774              |                           |                   |
| Permanent Rate Property Taxes      | 298,877,113       | 310,192,488       | 319,621,554               | 330,151,632               | 3%                |
| Local Option Levy Property Taxes   | 3,223,636         | 3,319,359         | 3,541,863                 | 3,350,683                 | -5%               |
| GO Debt Property Taxes             | 0                 | 0                 | 0                         | 49,935,797                | 0%                |
| Prior Years Property Taxes         | 4,727,624         | 5,478,824         | 4,966,393                 | 6,138,193                 | 24%               |
| Payments in Lieu of Property Taxes | 399,719           | 367,305           | 60,000                    | 60,000                    | 0%                |
| Total Property Taxes               | 307,228,092       | 319,357,976       | 328,189,810               | 389,636,305               | 19%               |
| Resources:                         |                   |                   |                           |                           |                   |
| Beginning Fund Balance             | 473,963,943       | 409,588,978       | 346,479,844               | 760,284,435               | 119%              |
| Property Taxes                     | 307,228,092       | 319,357,976       | 328,189,810               | 389,636,305               | 19%               |
| Other Taxes                        | 184,108,695       | 170,593,348       | 174,396,330               | 175,241,530               | 0%                |
| Intergovernmental Revenue          | 526,706,241       | 518,350,538       | 651,210,216               | 745,636,142               | 15%               |
| Fees and Charges                   | 492,222,811       | 532,900,453       | 569,227,886               | 612,392,319               | 89                |
| Other Income                       | 91,512,574        | 33,609,857        | 42,226,762                | 136,335,646               | 2239              |
| Debt Proceeds                      | (743,413)         | 16,347,415        | 24,001,255                | 539,985                   | -98%              |
| Transfers In                       | 38,900,595        | 20,127,589        | 17,326,307                | 6,556,270                 | -629              |
| TOTAL RESOURCES                    | 2,113,899,538     | 2,020,876,154     | 2,153,058,410             | 2,826,622,632             | 319               |
| Development by Frankling           |                   |                   |                           |                           |                   |
| Requirements by Function:          | 004 545 000       | 500 700 040       | 000 474 000               | 550 444 000               | 000               |
| Administrative Services            | 664,545,623       | 596,783,219       | 689,474,903               | 550,414,932               | -209              |
| Housing                            | 374,587           | 4,040,628         | 6,300,000                 | 158,509,633               | 24169             |
| Community Development              | 98,633,347        | 109,117,477       | 147,059,979               | 159,228,692               | 89                |
| Social Services                    | 477,801,657       | 487,079,354       | 603,462,159               | 695,377,414               | 159               |
| Parks, Recreation and Culture      | 80,667,368        | 84,283,320        | 104,912,947               | 481,275,195               | 3599              |
| Public Safety                      | 288,664,803       | 295,927,501       | 311,830,166               | 316,309,946               | 19                |
| Debt Service                       | 54,178,435        | 59,842,802        | 57,218,811                | 109,756,218               | 929               |
| Transfers Out                      | 38,900,595        | 20,127,589        | 17,326,307                | 6,556,270                 | -62%              |
| Contingencies                      | 0                 | 0                 | 50,458,396                | 59,144,084                | 179               |
| Ending Fund Balance                | 410,133,123       | 363,674,264       | 165,014,742               | 290,050,248               | 76%               |
| TOTAL REQUIREMENTS                 | 2,113,899,538     | 2,020,876,154     | 2,153,058,410             | 2,826,622,632             | 319               |
| Requirements by Object:            |                   |                   |                           |                           |                   |
| Personnel Services                 | 641,504,915       | 675,733,889       | 740,669,790               | 795,262,534               | 79                |
| Materials & Services               | 960,365,336       | 895,856,781       | 1,098,399,086             | 1,538,739,722             | 40%               |
| Capital Outlay                     | 8,817,134         | 5,640,829         | 23,971,278                | 27,113,556                | 13%               |
| Debt Service                       | 54,178,435        | 59,842,802        | 57,218,811                | 109,756,218               | 929               |
| Fund Transfers                     | 38,900,595        | 20,127,589        | 17,326,307                | 6,556,270                 | -62%              |
| Contingencies                      | 0                 | 0                 | 50,458,396                | 59,144,084                | 179               |
| Ending Fund Balance                | 410,133,123       | 363,674,264       | 165,014,742               | 290,050,248               | 769               |
| TOTAL REQUIREMENTS                 | 2,113,899,538     | 2,020,876,154     | 2,153,058,410             | 2,826,622,632             | 319               |