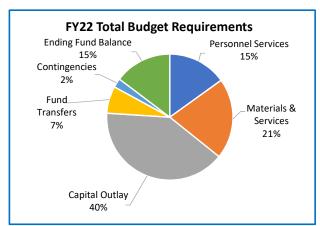

# **Multnomah County**

Annual Report

|                                    | 2018-19<br>Actual | 2019-20<br>Actual | 2020-21<br>Revised Budget | 2021-22<br>Adopted Budget | Budge<br>% Change |
|------------------------------------|-------------------|-------------------|---------------------------|---------------------------|-------------------|
|                                    |                   |                   |                           |                           |                   |
| SUMMARY OF ALL FUNDS               |                   |                   |                           |                           |                   |
| Property Tax Breakdown:            |                   | 0.40.400.400      | 0.40.004.774              |                           |                   |
| Permanent Rate Property Taxes      | 298,877,113       | 310,192,488       | 319,621,554               | 330,151,632               | 3%                |
| Local Option Levy Property Taxes   | 3,223,636         | 3,319,359         | 3,541,863                 | 3,350,683                 | -5%               |
| GO Debt Property Taxes             | 0                 | 0                 | 0                         | 49,935,797                | 0%                |
| Prior Years Property Taxes         | 4,727,624         | 5,478,824         | 4,966,393                 | 6,138,193                 | 24%               |
| Payments in Lieu of Property Taxes | 399,719           | 367,305           | 60,000                    | 60,000                    | 0%                |
| Total Property Taxes               | 307,228,092       | 319,357,976       | 328,189,810               | 389,636,305               | 19%               |
| Resources:                         |                   |                   |                           |                           |                   |
| Beginning Fund Balance             | 473,963,943       | 409,588,978       | 346,479,844               | 760,284,435               | 119%              |
| Property Taxes                     | 307,228,092       | 319,357,976       | 328,189,810               | 389,636,305               | 19%               |
| Other Taxes                        | 184,108,695       | 170,593,348       | 174,396,330               | 175,241,530               | 0%                |
| Intergovernmental Revenue          | 526,706,241       | 518,350,538       | 651,210,216               | 745,636,142               | 15%               |
| Fees and Charges                   | 492,222,811       | 532,900,453       | 569,227,886               | 612,392,319               | 89                |
| Other Income                       | 91,512,574        | 33,609,857        | 42,226,762                | 136,335,646               | 2239              |
| Debt Proceeds                      | (743,413)         | 16,347,415        | 24,001,255                | 539,985                   | -98%              |
| Transfers In                       | 38,900,595        | 20,127,589        | 17,326,307                | 6,556,270                 | -629              |
| TOTAL RESOURCES                    | 2,113,899,538     | 2,020,876,154     | 2,153,058,410             | 2,826,622,632             | 319               |
| Development by Frankling           |                   |                   |                           |                           |                   |
| Requirements by Function:          | 004 545 000       | 500 700 040       | 000 474 000               | 550 444 000               | 000               |
| Administrative Services            | 664,545,623       | 596,783,219       | 689,474,903               | 550,414,932               | -209              |
| Housing                            | 374,587           | 4,040,628         | 6,300,000                 | 158,509,633               | 24169             |
| Community Development              | 98,633,347        | 109,117,477       | 147,059,979               | 159,228,692               | 89                |
| Social Services                    | 477,801,657       | 487,079,354       | 603,462,159               | 695,377,414               | 159               |
| Parks, Recreation and Culture      | 80,667,368        | 84,283,320        | 104,912,947               | 481,275,195               | 3599              |
| Public Safety                      | 288,664,803       | 295,927,501       | 311,830,166               | 316,309,946               | 19                |
| Debt Service                       | 54,178,435        | 59,842,802        | 57,218,811                | 109,756,218               | 929               |
| Transfers Out                      | 38,900,595        | 20,127,589        | 17,326,307                | 6,556,270                 | -62%              |
| Contingencies                      | 0                 | 0                 | 50,458,396                | 59,144,084                | 179               |
| Ending Fund Balance                | 410,133,123       | 363,674,264       | 165,014,742               | 290,050,248               | 76%               |
| TOTAL REQUIREMENTS                 | 2,113,899,538     | 2,020,876,154     | 2,153,058,410             | 2,826,622,632             | 319               |
| Requirements by Object:            |                   |                   |                           |                           |                   |
| Personnel Services                 | 641,504,915       | 675,733,889       | 740,669,790               | 795,262,534               | 79                |
| Materials & Services               | 960,365,336       | 895,856,781       | 1,098,399,086             | 1,538,739,722             | 40%               |
| Capital Outlay                     | 8,817,134         | 5,640,829         | 23,971,278                | 27,113,556                | 13%               |
| Debt Service                       | 54,178,435        | 59,842,802        | 57,218,811                | 109,756,218               | 929               |
| Fund Transfers                     | 38,900,595        | 20,127,589        | 17,326,307                | 6,556,270                 | -62%              |
| Contingencies                      | 0                 | 0                 | 50,458,396                | 59,144,084                | 179               |
| Ending Fund Balance                | 410,133,123       | 363,674,264       | 165,014,742               | 290,050,248               | 769               |
| TOTAL REQUIREMENTS                 | 2,113,899,538     | 2,020,876,154     | 2,153,058,410             | 2,826,622,632             | 319               |