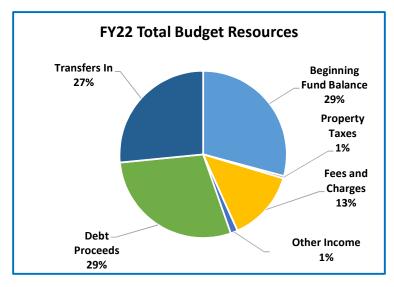

# **Multnomah County**

Annual Report

|                                    | 2018-19<br>Actual | 2019-20<br>Actual | 2020-21<br>Revised Budget | 2021-22<br>Adopted Budget | Budge<br>% Change |
|------------------------------------|-------------------|-------------------|---------------------------|---------------------------|-------------------|
|                                    |                   |                   |                           |                           |                   |
| SUMMARY OF ALL FUNDS               |                   |                   |                           |                           |                   |
| Property Tax Breakdown:            |                   | 0.40.400.400      | 0.40.004.774              |                           |                   |
| Permanent Rate Property Taxes      | 298,877,113       | 310,192,488       | 319,621,554               | 330,151,632               | 3%                |
| Local Option Levy Property Taxes   | 3,223,636         | 3,319,359         | 3,541,863                 | 3,350,683                 | -5%               |
| GO Debt Property Taxes             | 0                 | 0                 | 0                         | 49,935,797                | 0%                |
| Prior Years Property Taxes         | 4,727,624         | 5,478,824         | 4,966,393                 | 6,138,193                 | 24%               |
| Payments in Lieu of Property Taxes | 399,719           | 367,305           | 60,000                    | 60,000                    | 0%                |
| Total Property Taxes               | 307,228,092       | 319,357,976       | 328,189,810               | 389,636,305               | 19%               |
| Resources:                         |                   |                   |                           |                           |                   |
| Beginning Fund Balance             | 473,963,943       | 409,588,978       | 346,479,844               | 760,284,435               | 119%              |
| Property Taxes                     | 307,228,092       | 319,357,976       | 328,189,810               | 389,636,305               | 19%               |
| Other Taxes                        | 184,108,695       | 170,593,348       | 174,396,330               | 175,241,530               | 0%                |
| Intergovernmental Revenue          | 526,706,241       | 518,350,538       | 651,210,216               | 745,636,142               | 15%               |
| Fees and Charges                   | 492,222,811       | 532,900,453       | 569,227,886               | 612,392,319               | 89                |
| Other Income                       | 91,512,574        | 33,609,857        | 42,226,762                | 136,335,646               | 2239              |
| Debt Proceeds                      | (743,413)         | 16,347,415        | 24,001,255                | 539,985                   | -98%              |
| Transfers In                       | 38,900,595        | 20,127,589        | 17,326,307                | 6,556,270                 | -629              |
| TOTAL RESOURCES                    | 2,113,899,538     | 2,020,876,154     | 2,153,058,410             | 2,826,622,632             | 319               |
| Development by Frankling           |                   |                   |                           |                           |                   |
| Requirements by Function:          | 004 545 000       | 500 700 040       | 000 474 000               | 550 444 000               | 000               |
| Administrative Services            | 664,545,623       | 596,783,219       | 689,474,903               | 550,414,932               | -209              |
| Housing                            | 374,587           | 4,040,628         | 6,300,000                 | 158,509,633               | 24169             |
| Community Development              | 98,633,347        | 109,117,477       | 147,059,979               | 159,228,692               | 89                |
| Social Services                    | 477,801,657       | 487,079,354       | 603,462,159               | 695,377,414               | 159               |
| Parks, Recreation and Culture      | 80,667,368        | 84,283,320        | 104,912,947               | 481,275,195               | 3599              |
| Public Safety                      | 288,664,803       | 295,927,501       | 311,830,166               | 316,309,946               | 19                |
| Debt Service                       | 54,178,435        | 59,842,802        | 57,218,811                | 109,756,218               | 929               |
| Transfers Out                      | 38,900,595        | 20,127,589        | 17,326,307                | 6,556,270                 | -62%              |
| Contingencies                      | 0                 | 0                 | 50,458,396                | 59,144,084                | 179               |
| Ending Fund Balance                | 410,133,123       | 363,674,264       | 165,014,742               | 290,050,248               | 76%               |
| TOTAL REQUIREMENTS                 | 2,113,899,538     | 2,020,876,154     | 2,153,058,410             | 2,826,622,632             | 319               |
| Requirements by Object:            |                   |                   |                           |                           |                   |
| Personnel Services                 | 641,504,915       | 675,733,889       | 740,669,790               | 795,262,534               | 79                |
| Materials & Services               | 960,365,336       | 895,856,781       | 1,098,399,086             | 1,538,739,722             | 40%               |
| Capital Outlay                     | 8,817,134         | 5,640,829         | 23,971,278                | 27,113,556                | 13%               |
| Debt Service                       | 54,178,435        | 59,842,802        | 57,218,811                | 109,756,218               | 929               |
| Fund Transfers                     | 38,900,595        | 20,127,589        | 17,326,307                | 6,556,270                 | -62%              |
| Contingencies                      | 0                 | 0                 | 50,458,396                | 59,144,084                | 179               |
| Ending Fund Balance                | 410,133,123       | 363,674,264       | 165,014,742               | 290,050,248               | 769               |
| TOTAL REQUIREMENTS                 | 2,113,899,538     | 2,020,876,154     | 2,153,058,410             | 2,826,622,632             | 319               |