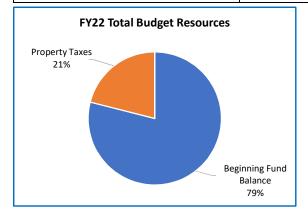

29

acres within the City of Wood Village: located in east of Multnomah County approximately 15 miles from downtown Portland.

### Outstanding Debt as of 6-30-21: \$4,409,706

| Urban Renewal Agency<br>City of Wood Village | 2018-19 | 2019-20 | 2020-21 | 2021-22 |
|----------------------------------------------|---------|---------|---------|---------|
| Base Frozen Value in Millions                | \$38.3  | \$38.3  | \$38.3  | \$38.3  |
| Excess Value in Millions                     | \$7.7   | \$16.9  | \$23.5  | \$24.5  |
| Total Value All Plan Areas in Millions       | \$46.1  | \$55.3  | \$61.8  | \$62.9  |
| Number of Plan Areas                         | 1       | 1       | 1       | 1       |
| Number of Employees (FTE's)                  | 0.4     | 0.4     | 0.4     | 0.4     |





# **Wood Village URA**

|                                 | 2018-19   | 2019-20   | 2020-21        | 2021-22        | Budget   |
|---------------------------------|-----------|-----------|----------------|----------------|----------|
|                                 | Actual    | Actual    | Revised Budget | Adopted Budget | % Change |
| SUMMARY OF ALL FUNDS            |           |           |                |                |          |
| Property Tax Breakdown:         |           |           |                |                |          |
| Permanent Rate Property Taxes   | 112,538   | 243,230   | 360,000        | 470,000        | 31%      |
| Prior Years Property Taxes      | 1,933     | 1,543     | 1,500          | 9,750          | 550%     |
| Total Property Taxes            | 1