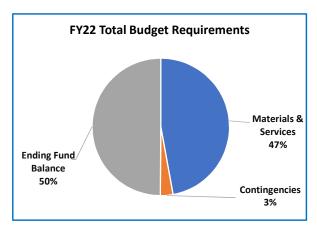

# **Multnomah County**

Annual Report

|                                    | 2018-19<br>Actual | 2019-20<br>Actual | 2020-21<br>Revised Budget | 2021-22<br>Adopted Budget | Budge<br>% Change |
|------------------------------------|-------------------|-------------------|---------------------------|---------------------------|-------------------|
|                                    |                   |                   |                           |                           |                   |
| SUMMARY OF ALL FUNDS               |                   |                   |                           |                           |                   |
| Property Tax Breakdown:            |                   | 0.40.400.400      | 0.40.004.774              |                           |                   |
| Permanent Rate Property Taxes      | 298,877,113       | 310,192,488       | 319,621,554               | 330,151,632               | 3%                |
| Local Option Levy Property Taxes   | 3,223,636         | 3,319,359         | 3,541,863                 | 3,350,683                 | -5%               |
| GO Debt Property Taxes             | 0                 | 0                 | 0                         | 49,935,797                | 0%                |
| Prior Years Property Taxes         | 4,727,624         | 5,478,824         | 4,966,393                 | 6,138,193                 | 24%               |
| Payments in Lieu of Property Taxes | 399,719           | 367,305           | 60,000                    | 60,000                    | 0%                |
| Total Property Taxes               | 307,228,092       | 319,357,976       | 328,189,810               | 389,636,305               | 19%               |
| Resources:                         |                   |                   |                           |                           |                   |
| Beginning Fund Balance             | 473,963,943       | 409,588,978       | 346,479,844               | 760,284,435               | 119%              |
| Property Taxes                     | 307,228,092       | 319,357,976       | 328,189,810               | 389,636,305               | 19%               |
| Other Taxes                        | 184,108,695       | 170,593,348       | 174,396,330               | 175,241,530               | 0%                |
| Intergovernmental Revenue          | 526,706,241       | 518,350,538       | 651,210,216               | 745,636,142               | 15%               |
| Fees and Charges                   | 492,222,811       | 532,900,453       | 569,227,886               | 612,392,319               | 89                |
| Other Income                       | 91,512,574        | 33,609,857        | 42,226,762                | 136,335,646               | 2239              |
| Debt Proceeds                      | (743,413)         | 16,347,415        | 24,001,255                | 539,985                   | -98%              |
| Transfers In                       | 38,900,595        | 20,127,589        | 17,326,307                | 6,556,270                 | -629              |
| TOTAL RESOURCES                    | 2,113,899,538     | 2,020,876,154     | 2,153,058,410             | 2,826,622,632             | 319               |
| Development by Frankling           |                   |                   |                           |                           |                   |
| Requirements by Function:          | 004 545 000       | 500 700 040       | 000 474 000               | 550 444 000               | 000               |
| Administrative Services            | 664,545,623       | 596,783,219       | 689,474,903               | 550,414,932               | -209              |
| Housing                            | 374,587           | 4,040,628         | 6,300,000                 | 158,509,633               | 24169             |
| Community Development              | 98,633,347        | 109,117,477       | 147,059,979               | 159,228,692               | 89                |
| Social Services                    | 477,801,657       | 487,079,354       | 603,462,159               | 695,377,414               | 159               |
| Parks, Recreation and Culture      | 80,667,368        | 84,283,320        | 104,912,947               | 481,275,195               | 3599              |
| Public Safety                      | 288,664,803       | 295,927,501       | 311,830,166               | 316,309,946               | 19                |
| Debt Service                       | 54,178,435        | 59,842,802        | 57,218,811                | 109,756,218               | 929               |
| Transfers Out                      | 38,900,595        | 20,127,589        | 17,326,307                | 6,556,270                 | -62%              |
| Contingencies                      | 0                 | 0                 | 50,458,396                | 59,144,084                | 179               |
| Ending Fund Balance                | 410,133,123       | 363,674,264       | 165,014,742               | 290,050,248               | 76%               |
| TOTAL REQUIREMENTS                 | 2,113,899,538     | 2,020,876,154     | 2,153,058,410             | 2,826,622,632             | 319               |
| Requirements by Object:            |                   |                   |                           |                           |                   |
| Personnel Services                 | 641,504,915       | 675,733,889       | 740,669,790               | 795,262,534               | 79                |
| Materials & Services               | 960,365,336       | 895,856,781       | 1,098,399,086             | 1,538,739,722             | 40%               |
| Capital Outlay                     | 8,817,134         | 5,640,829         | 23,971,278                | 27,113,556                | 13%               |
| Debt Service                       | 54,178,435        | 59,842,802        | 57,218,811                | 109,756,218               | 929               |
| Fund Transfers                     | 38,900,595        | 20,127,589        | 17,326,307                | 6,556,270                 | -62%              |
| Contingencies                      | 0                 | 0                 | 50,458,396                | 59,144,084                | 179               |
| Ending Fund Balance                | 410,133,123       | 363,674,264       | 165,014,742               | 290,050,248               | 769               |
| TOTAL REQUIREMENTS                 | 2,113,899,538     | 2,020,876,154     | 2,153,058,410             | 2,826,622,632             | 319               |