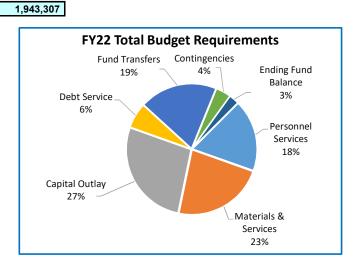

# **Multnomah County**

Annual Report

|                                    | 2018-19<br>Actual | 2019-20<br>Actual | 2020-21<br>Revised Budget | 2021-22<br>Adopted Budget | Budge<br>% Change |
|------------------------------------|-------------------|-------------------|---------------------------|---------------------------|-------------------|
|                                    |                   |                   |                           |                           |                   |
| SUMMARY OF ALL FUNDS               |                   |                   |                           |                           |                   |
| Property Tax Breakdown:            |                   | 0.40.400.400      | 0.40.004.774              |                           |                   |
| Permanent Rate Property Taxes      | 298,877,113       | 310,192,488       | 319,621,554               | 330,151,632               | 3%                |
| Local Option Levy Property Taxes   | 3,223,636         | 3,319,359         | 3,541,863                 | 3,350,683                 | -5%               |
| GO Debt Property Taxes             | 0                 | 0                 | 0                         | 49,935,797                | 0%                |
| Prior Years Property Taxes         | 4,727,624         | 5,478,824         | 4,966,393                 | 6,138,193                 | 24%               |
| Payments in Lieu of Property Taxes | 399,719           | 367,305           | 60,000                    | 60,000                    | 0%                |
| Total Property Taxes               | 307,228,092       | 319,357,976       | 328,189,810               | 389,636,305               | 19%               |
| Resources:                         |                   |                   |                           |                           |                   |
| Beginning Fund Balance             | 473,963,943       | 409,588,978       | 346,479,844               | 760,284,435               | 119%              |
| Property Taxes                     | 307,228,092       | 319,357,976       | 328,189,810               | 389,636,305               | 19%               |
| Other Taxes                        | 184,108,695       | 170,593,348       | 174,396,330               | 175,241,530               | 0%                |
| Intergovernmental Revenue          | 526,706,241       | 518,350,538       | 651,210,216               | 745,636,142               | 15%               |
| Fees and Charges                   | 492,222,811       | 532,900,453       | 569,227,886               | 612,392,319               | 89                |
| Other Income                       | 91,512,574        | 33,609,857        | 42,226,762                | 136,335,646               | 2239              |
| Debt Proceeds                      | (743,413)         | 16,347,415        | 24,001,255                | 539,985                   | -98%              |
| Transfers In                       | 38,900,595        | 20,127,589        | 17,326,307                | 6,556,270                 | -629              |
| TOTAL RESOURCES                    | 2,113,899,538     | 2,020,876,154     | 2,153,058,410             | 2,826,622,632             | 319               |
| Development by Frankling           |                   |                   |                           |                           |                   |
| Requirements by Function:          | 004 545 000       | 500 700 040       | 000 474 000               | 550 444 000               | 000               |
| Administrative Services            | 664,545,623       | 596,783,219       | 689,474,903               | 550,414,932               | -209              |
| Housing                            | 374,587           | 4,040,628         | 6,300,000                 | 158,509,633               | 24169             |
| Community Development              | 98,633,347        | 109,117,477       | 147,059,979               | 159,228,692               | 89                |
| Social Services                    | 477,801,657       | 487,079,354       | 603,462,159               | 695,377,414               | 159               |
| Parks, Recreation and Culture      | 80,667,368        | 84,283,320        | 104,912,947               | 481,275,195               | 3599              |
| Public Safety                      | 288,664,803       | 295,927,501       | 311,830,166               | 316,309,946               | 19                |
| Debt Service                       | 54,178,435        | 59,842,802        | 57,218,811                | 109,756,218               | 929               |
| Transfers Out                      | 38,900,595        | 20,127,589        | 17,326,307                | 6,556,270                 | -62%              |
| Contingencies                      | 0                 | 0                 | 50,458,396                | 59,144,084                | 179               |
| Ending Fund Balance                | 410,133,123       | 363,674,264       | 165,014,742               | 290,050,248               | 76%               |
| TOTAL REQUIREMENTS                 | 2,113,899,538     | 2,020,876,154     | 2,153,058,410             | 2,826,622,632             | 319               |
| Requirements by Object:            |                   |                   |                           |                           |                   |
| Personnel Services                 | 641,504,915       | 675,733,889       | 740,669,790               | 795,262,534               | 79                |
| Materials & Services               | 960,365,336       | 895,856,781       | 1,098,399,086             | 1,538,739,722             | 40%               |
| Capital Outlay                     | 8,817,134         | 5,640,829         | 23,971,278                | 27,113,556                | 13%               |
| Debt Service                       | 54,178,435        | 59,842,802        | 57,218,811                | 109,756,218               | 929               |
| Fund Transfers                     | 38,900,595        | 20,127,589        | 17,326,307                | 6,556,270                 | -62%              |
| Contingencies                      | 0                 | 0                 | 50,458,396                | 59,144,084                | 179               |
| Ending Fund Balance                | 410,133,123       | 363,674,264       | 165,014,742               | 290,050,248               | 769               |
| TOTAL REQUIREMENTS                 | 2,113,899,538     | 2,020,876,154     | 2,153,058,410             | 2,826,622,632             | 319               |