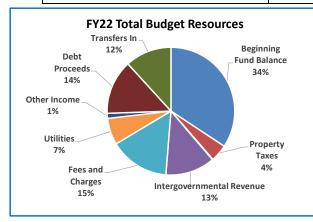

# **Multnomah County Library**

Annual Report

|                                                       | 2018-19<br>Actual     | 2019-20<br>Actual       | 2020-21<br>Revised Budget | 2021-22<br>Adopted Budget | Budget<br>% Change |
|-------------------------------------------------------|-----------------------|-------------------------|---------------------------|---------------------------|--------------------|
|                                                       |                       |                         |                           |                           |                    |
| SUMMARY OF ALL FUNDS                                  |                       |                         |                           |                           |                    |
| Property Tax Breakdown: Permanent Rate Property Taxes | 90 567 504            | 96 402 047              | 00 074 555                | 02 724 994                | 3%                 |
| Prior Years Property Taxes                            | 82,567,521<br>999,816 | 86,402,047<br>1,074,383 | 89,871,555<br>1,028,103   | 92,721,884<br>1,000,000   | -3%                |
|                                                       |                       |                         |                           |                           | 3%                 |
| Total Property Taxes                                  | 83,567,337            | 87,476,430              | 90,899,658                | 93,721,884                | 3%                 |
| Resources:                                            |                       |                         |                           |                           |                    |
| Beginning Fund Balance                                | 29,653,888            | 37,396,492              | 42,745,906                | 44,733,312                | 5%                 |
| Property Taxes                                        | 83,567,337            | 87,476,430              | 90,899,658                | 93,721,884                | 3%                 |
| Fees and Charges                                      | 642,863               | 303,095                 | 340,000                   | 20,000                    | -94%               |
| Other Income                                          | 3,212,256             | 3,151,690               | 2,513,750                 | 2,529,235                 | 1%                 |
| Transfers In                                          | 11,587,564            | 8,882,973               | 4,938,522                 | 0                         | -100%              |
| TOTAL RESOURCES                                       | 128,663,908           | 137,210,680             | 141,437,836               | 141,004,431               | 0%                 |
|                                                       | , ,                   |                         |                           |                           |                    |
| Requirements by Function:                             |                       |                         |                           |                           |                    |
| Administrative Services                               | 291,714               | 47,806                  | 270,000                   | 460,000                   | 70%                |
| Parks, Recreation and Culture                         | 79,388,138            | 86,013,682              | 92,187,142                | 95,937,034                | 4%                 |
| Capital Outlay Unallocated                            | 0                     | 0                       | 1,600,000                 | 0                         | -100%              |
| Transfers Out                                         | 11,587,564            | 8,882,973               | 4,938,522                 | 0                         | -100%              |
| Contingencies                                         | 0                     | 0                       | 33,352,206                | 35,221,476                | 6%                 |
| Ending Fund Balance                                   | 37,396,492            | 42,266,219              | 9,089,966                 | 9,385,921                 | 3%                 |
| TOTAL REQUIREMENTS                                    | 128,663,908           | 137,210,680             | 141,437,836               | 141,004,431               | 0%                 |
|                                                       |                       |                         |                           |                           |                    |
| Requirements by Object:                               | 70.070.050            | 00 004 400              | 00 457 440                | 00 007 004                | 40/                |
| Materials & Services                                  | 79,679,852            | 86,061,488              | 92,457,142                | 96,397,034                | 4%                 |
| Capital Outlay                                        | 0                     | 0                       | 1,600,000                 | 0                         | -100%              |
| Fund Transfers                                        | 11,587,564<br>0       | 8,882,973<br>0          | 4,938,522                 | •                         | -100%<br>6%        |
| Contingencies                                         | •                     | *                       | 33,352,206                | 35,221,476                |                    |
| Ending Fund Balance                                   | 37,396,492            | 42,266,219              | 9,089,966                 | 9,385,921                 | 3%                 |
| TOTAL REQUIREMENTS                                    | 128,663,908           | 137,210,680             | 141,437,836               | 141,004,431               | 0%                 |
| SUMMARY OF BUDGET - BY FUND                           |                       |                         |                           |                           |                    |
| General Fund                                          | 107,940,483           | 107,469,354             | 106,715,630               | 105,822,955               | -1%                |
| Capital Projects Fund                                 | 20,723,425            | 29,741,326              | 34,722,206                | 35,181,476                | 1%                 |
|                                                       |                       |                         |                           |                           |                    |
| GRAND TOTAL ALL FUNDS                                 | 128,663,908           | 137,210,680             | 141,437,836               | 141,004,431               | 0%                 |