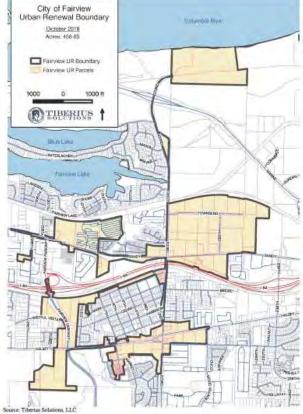

million in bonds in FY20 to begin the tax increment financed projects.

Outstanding Debt as of 6-30-21: \$3,242,000

| Urban Renewal Agency<br>City of Fairview | 2018-19 | 2019-20 | 2020-21 | 2021-22 |
|------------------------------------------|---------|---------|---------|---------|
| Base Frozen Value in Millions            | \$153.6 | \$153.6 | \$153.6 | \$153.6 |
| Excess Value in Millions                 | \$0.0   | \$7.4   | \$25.2  | \$35.2  |
| Total Value All Plan Areas in Millions   | \$153.6 | \$161.1 | \$178.8 | \$188.9 |
| Number of Plan Areas                     | 1       | 1       | 1       | 1       |
| Measure 5 Loss                           | \$0.0   | \$-162  | \$-582  | \$-240  |
|                                          |         |         |         |         |







# **Fairview URA**

**Annual Report** 

|                                 | 2018-19  | 2019-20   | 2020-21        | 2021-22        | Budget   |
|---------------------------------|----------|-----------|----------------|----------------|----------|
|                                 | Actual   | Actual    | Revised Budget | Adopted Budget | % Change |
| SUMMARY OF ALL FUNDS            |          |           |                |                |          |
| Property Tax Breakdown:         |          |           |                |                |          |
| Permanent Rate Property Taxes   | 0        | 108,616   | 197,972        | 421,827        | 113%     |
| Prior Years Property Taxes      | 0        | 0         | 0              | 2,000          | 0%       |
| Total Property Taxes