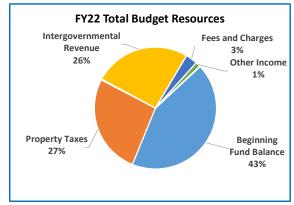

| 5,991                                        | 6,169                                        | 6,250                                        |
| Average Daily Enrollment – ADMr*                                                                        | 48,439                                       | 48,338                                       | 46,629                                       | 48, 056                                      |
| Weighted Enrollment ADMw*                                                                               | 57,616                                       | 57,825                                       | 55,984                                       | 57,554                                       |

<sup>\*</sup> Latest June estimates from ODE web site







# **Portland Public Schools**

|                                                                                                            | 2018-19<br>Actual                                                        | 2019-20<br>Actual                                                        | 2020-21<br>Revised Budget                                                | 2021-22<br>Adopted Budget                                                | Budget<br>% Change            |
|------------------------------------------------------------------------------------------------------------|--------------------------------------------------------------------------|--------------------------------------------------------------------------|--------------------------------------------------------------