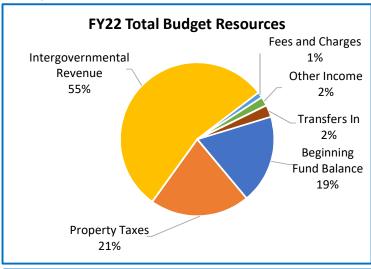

# **Multnomah County**

Annual Report

|                                    | 2018-19<br>Actual | 2019-20<br>Actual | 2020-21<br>Revised Budget | 2021-22<br>Adopted Budget | Budge<br>% Change |
|------------------------------------|-------------------|-------------------|---------------------------|---------------------------|-------------------|
|                                    |                   |                   |                           |                           |                   |
| SUMMARY OF ALL FUNDS               |                   |                   |                           |                           |                   |
| Property Tax Breakdown:            |                   | 0.40.400.400      | 0.40.004.774              |                           |                   |
| Permanent Rate Property Taxes      | 298,877,113       | 310,192,488       | 319,621,554               | 330,151,632               | 3%                |
| Local Option Levy Property Taxes   | 3,223,636         | 3,319,359         | 3,541,863                 | 3,350,683                 | -5%               |
| GO Debt Property Taxes             | 0                 | 0                 | 0                         | 49,935,797                | 0%                |
| Prior Years Property Taxes         | 4,727,624         | 5,478,824         | 4,966,393                 | 6,138,193                 | 24%               |
| Payments in Lieu of Property Taxes | 399,719           | 367,305           | 60,000                    | 60,000                    | 0%                |
| Total Property Taxes               | 307,228,092       | 319,357,976       | 328,189,810               | 389,636,305               | 19%               |
| Resources:                         |                   |                   |                           |                           |                   |
| Beginning Fund Balance             | 473,963,943       | 409,588,978       | 346,479,844               | 760,284,435               | 119%              |
| Property Taxes                     | 307,228,092       | 319,357,976       | 328,189,810               | 389,636,305               | 19%               |
| Other Taxes                        | 184,108,695       | 170,593,348       | 174,396,330               | 175,241,530               | 0%                |
| Intergovernmental Revenue          | 526,706,241       | 518,350,538       | 651,210,216               | 745,636,142               | 15%               |
| Fees and Charges                   | 492,222,811       | 532,900,453       | 569,227,886               | 612,392,319               | 89                |
| Other Income                       | 91,512,574        | 33,609,857        | 42,226,762                | 136,335,646               | 2239              |
| Debt Proceeds                      | (743,413)         | 16,347,415        | 24,001,255                | 539,985                   | -98%              |
| Transfers In                       | 38,900,595        | 20,127,589        | 17,326,307                | 6,556,270                 | -629              |
| TOTAL RESOURCES                    | 2,113,899,538     | 2,020,876,154     | 2,153,058,410             | 2,826,622,632             | 319               |
| Development by Frankling           |                   |                   |                           |                           |                   |
| Requirements by Function:          | 004 545 000       | 500 700 040       | 000 474 000               | 550 444 000               | 000               |
| Administrative Services            | 664,545,623       | 596,783,219       | 689,474,903               | 550,414,932               | -209              |
| Housing                            | 374,587           | 4,040,628         | 6,300,000                 | 158,509,633               | 24169             |
| Community Development              | 98,633,347        | 109,117,477       | 147,059,979               | 159,228,692               | 89                |
| Social Services                    | 477,801,657       | 487,079,354       | 603,462,159               | 695,377,414               | 159               |
| Parks, Recreation and Culture      | 80,667,368        | 84,283,320        | 104,912,947               | 481,275,195               | 3599              |
| Public Safety                      | 288,664,803       | 295,927,501       | 311,830,166               | 316,309,946               | 19                |
| Debt Service                       | 54,178,435        | 59,842,802        | 57,218,811                | 109,756,218               | 929               |
| Transfers Out                      | 38,900,595        | 20,127,589        | 17,326,307                | 6,556,270                 | -62%              |
| Contingencies                      | 0                 | 0                 | 50,458,396                | 59,144,084                | 179               |
| Ending Fund Balance                | 410,133,123       | 363,674,264       | 165,014,742               | 290,050,248               | 76%               |
| TOTAL REQUIREMENTS                 | 2,113,899,538     | 2,020,876,154     | 2,153,058,410             | 2,826,622,632             | 319               |
| Requirements by Object:            |                   |                   |                           |                           |                   |
| Personnel Services                 | 641,504,915       | 675,733,889       | 740,669,790               | 795,262,534               | 79                |
| Materials & Services               | 960,365,336       | 895,856,781       | 1,098,399,086             | 1,538,739,722             | 40%               |
| Capital Outlay                     | 8,817,134         | 5,640,829         | 23,971,278                | 27,113,556                | 13%               |
| Debt Service                       | 54,178,435        | 59,842,802        | 57,218,811                | 109,756,218               | 929               |
| Fund Transfers                     | 38,900,595        | 20,127,589        | 17,326,307                | 6,556,270                 | -62%              |
| Contingencies                      | 0                 | 0                 | 50,458,396                | 59,144,084                | 179               |
| Ending Fund Balance                | 410,133,123       | 363,674,264       | 165,014,742               | 290,050,248               | 769               |
| TOTAL REQUIREMENTS                 | 2,113,899,538     | 2,020,876,154     | 2,153,058,410             | 2,826,622,632             | 319               |