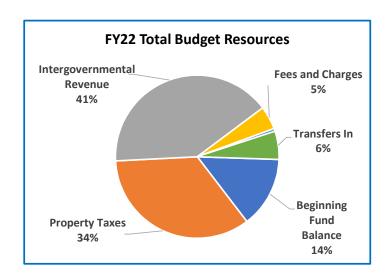

# **Multnomah County Library**

Annual Report

|                                                       | 2018-19<br>Actual     | 2019-20<br>Actual       | 2020-21<br>Revised Budget | 2021-22<br>Adopted Budget | Budget<br>% Change |
|-------------------------------------------------------|-----------------------|-------------------------|---------------------------|---------------------------|--------------------|
|                                                       |                       |                         |                           |                           |                    |
| SUMMARY OF ALL FUNDS                                  |                       |                         |                           |                           |                    |
| Property Tax Breakdown: Permanent Rate Property Taxes | 90 567 504            | 96 402 047              | 00 074 555                | 02 724 994                | 3%                 |
| Prior Years Property Taxes                            | 82,567,521<br>999,816 | 86,402,047<br>1,074,383 | 89,871,555<br>1,028,103   | 92,721,884<br>1,000,000   | -3%                |
|                                                       |                       |                         |                           |                           | 3%                 |
| Total Property Taxes                                  | 83,567,337            | 87,476,430              | 90,899,658                | 93,721,884                | 3%                 |
| Resources:                                            |                       |                         |                           |                           |                    |
| Beginning Fund Balance                                | 29,653,888            | 37,396,492              | 42,745,906                | 44,733,312                | 5%                 |
| Property Taxes                                        | 83,567,337            | 87,476,430              | 90,899,658                | 93,721,884                | 3%                 |
| Fees and Charges                                      | 642,863               | 303,095                 | 340,000                   | 20,000                    | -94%               |
| Other Income                                          | 3,212,256             | 3,151,690               | 2,513,750                 | 2,529,235                 | 1%                 |
| Transfers In                                          | 11,587,564            | 8,882,973               | 4,938,522                 | 0                         | -100%              |
| TOTAL RESOURCES                                       | 128,663,908           | 137,210,680             | 141,437,836               | 141,004,431               | 0%                 |
|                                                       | , ,                   |                         |                           |                           |                    |
| Requirements by Function:                             |                       |                         |                           |                           |                    |
| Administrative Services                               | 291,714               | 47,806                  | 270,000                   | 460,000                   | 70%                |
| Parks, Recreation and Culture                         | 79,388,138            | 86,013,682              | 92,187,142                | 95,937,034                | 4%                 |
| Capital Outlay Unallocated                            | 0                     | 0                       | 1,600,000                 | 0                         | -100%              |
| Transfers Out                                         | 11,587,564            | 8,882,973               | 4,938,522                 | 0                         | -100%              |
| Contingencies                                         | 0                     | 0                       | 33,352,206                | 35,221,476                | 6%                 |
| Ending Fund Balance                                   | 37,396,492            | 42,266,219              | 9,089,966                 | 9,385,921                 | 3%                 |
| TOTAL REQUIREMENTS                                    | 128,663,908           | 137,210,680             | 141,437,836               | 141,004,431               | 0%                 |
|                                                       |                       |                         |                           |                           |                    |
| Requirements by Object:                               | 70.070.050            | 00 004 400              | 00 457 440                | 00 007 004                | 40/                |
| Materials & Services                                  | 79,679,852            | 86,061,488              | 92,457,142                | 96,397,034                | 4%                 |
| Capital Outlay                                        | 0                     | 0                       | 1,600,000                 | 0                         | -100%              |
| Fund Transfers                                        | 11,587,564<br>0       | 8,882,973<br>0          | 4,938,522                 | •                         | -100%<br>6%        |
| Contingencies                                         | •                     | *                       | 33,352,206                | 35,221,476                |                    |
| Ending Fund Balance                                   | 37,396,492            | 42,266,219              | 9,089,966                 | 9,385,921                 | 3%                 |
| TOTAL REQUIREMENTS                                    | 128,663,908           | 137,210,680             | 141,437,836               | 141,004,431               | 0%                 |
| SUMMARY OF BUDGET - BY FUND                           |                       |                         |                           |                           |                    |
| General Fund                                          | 107,940,483           | 107,469,354             | 106,715,630               | 105,822,955               | -1%                |
| Capital Projects Fund                                 | 20,723,425            | 29,741,326              | 34,722,206                | 35,181,476                | 1%                 |
|                                                       |                       |                         |                           |                           |                    |
| GRAND TOTAL ALL FUNDS                                 | 128,663,908           | 137,210,680             | 141,437,836               | 141,004,431               | 0%                 |