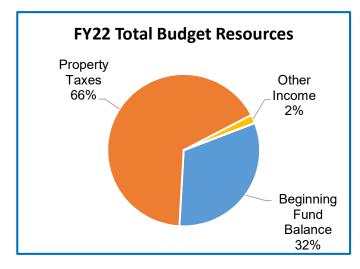

# **Multnomah County**

Annual Report

|                                    | 2018-19<br>Actual | 2019-20<br>Actual | 2020-21<br>Revised Budget | 2021-22<br>Adopted Budget | Budge<br>% Change |
|------------------------------------|-------------------|-------------------|---------------------------|---------------------------|-------------------|
|                                    |                   |                   |                           |                           |                   |
| SUMMARY OF ALL FUNDS               |                   |                   |                           |                           |                   |
| Property Tax Breakdown:            |                   | 0.40.400.400      | 0.40.004.774              |                           |                   |
| Permanent Rate Property Taxes      | 298,877,113       | 310,192,488       | 319,621,554               | 330,151,632               | 3%                |
| Local Option Levy Property Taxes   | 3,223,636         | 3,319,359         | 3,541,863                 | 3,350,683                 | -5%               |
| GO Debt Property Taxes             | 0                 | 0                 | 0                         | 49,935,797                | 0%                |
| Prior Years Property Taxes         | 4,727,624         | 5,478,824         | 4,966,393                 | 6,138,193                 | 24%               |
| Payments in Lieu of Property Taxes | 399,719           | 367,305           | 60,000                    | 60,000                    | 0%                |
| Total Property Taxes               | 307,228,092       | 319,357,976       | 328,189,810               | 389,636,305               | 19%               |
| Resources:                         |                   |                   |                           |                           |                   |
| Beginning Fund Balance             | 473,963,943       | 409,588,978       | 346,479,844               | 760,284,435               | 119%              |
| Property Taxes                     | 307,228,092       | 319,357,976       | 328,189,810               | 389,636,305               | 19%               |
| Other Taxes                        | 184,108,695       | 170,593,348       | 174,396,330               | 175,241,530               | 0%                |
| Intergovernmental Revenue          | 526,706,241       | 518,350,538       | 651,210,216               | 745,636,142               | 15%               |
| Fees and Charges                   | 492,222,811       | 532,900,453       | 569,227,886               | 612,392,319               | 89                |
| Other Income                       | 91,512,574        | 33,609,857        | 42,226,762                | 136,335,646               | 2239              |
| Debt Proceeds                      | (743,413)         | 16,347,415        | 24,001,255                | 539,985                   | -98%              |
| Transfers In                       | 38,900,595        | 20,127,589        | 17,326,307                | 6,556,270                 | -629              |
| TOTAL RESOURCES                    | 2,113,899,538     | 2,020,876,154     | 2,153,058,410             | 2,826,622,632             | 319               |
| Development by Frankling           |                   |                   |                           |                           |                   |
| Requirements by Function:          | 004 545 000       | 500 700 040       | 000 474 000               | 550 444 000               | 000               |
| Administrative Services            | 664,545,623       | 596,783,219       | 689,474,903               | 550,414,932               | -209              |
| Housing                            | 374,587           | 4,040,628         | 6,300,000                 | 158,509,633               | 24169             |
| Community Development              | 98,633,347        | 109,117,477       | 147,059,979               | 159,228,692               | 89                |
| Social Services                    | 477,801,657       | 487,079,354       | 603,462,159               | 695,377,414               | 159               |
| Parks, Recreation and Culture      | 80,667,368        | 84,283,320        | 104,912,947               | 481,275,195               | 3599              |
| Public Safety                      | 288,664,803       | 295,927,501       | 311,830,166               | 316,309,946               | 19                |
| Debt Service                       | 54,178,435        | 59,842,802        | 57,218,811                | 109,756,218               | 929               |
| Transfers Out                      | 38,900,595        | 20,127,589        | 17,326,307                | 6,556,270                 | -62%              |
| Contingencies                      | 0                 | 0                 | 50,458,396                | 59,144,084                | 179               |
| Ending Fund Balance                | 410,133,123       | 363,674,264       | 165,014,742               | 290,050,248               | 76%               |
| TOTAL REQUIREMENTS                 | 2,113,899,538     | 2,020,876,154     | 2,153,058,410             | 2,826,622,632             | 319               |
| Requirements by Object:            |                   |                   |                           |                           |                   |
| Personnel Services                 | 641,504,915       | 675,733,889       | 740,669,790               | 795,262,534               | 79                |
| Materials & Services               | 960,365,336       | 895,856,781       | 1,098,399,086             | 1,538,739,722             | 40%               |
| Capital Outlay                     | 8,817,134         | 5,640,829         | 23,971,278                | 27,113,556                | 13%               |
| Debt Service                       | 54,178,435        | 59,842,802        | 57,218,811                | 109,756,218               | 929               |
| Fund Transfers                     | 38,900,595        | 20,127,589        | 17,326,307                | 6,556,270                 | -62%              |
| Contingencies                      | 0                 | 0                 | 50,458,396                | 59,144,084                | 179               |
| Ending Fund Balance                | 410,133,123       | 363,674,264       | 165,014,742               | 290,050,248               | 769               |
| TOTAL REQUIREMENTS                 | 2,113,899,538     | 2,020,876,154     | 2,153,058,410             | 2,826,622,632             | 319               |