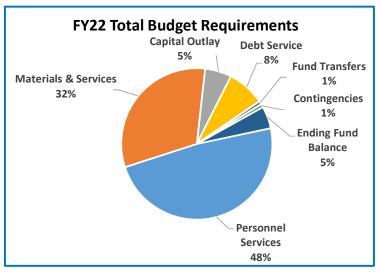

# **Multnomah County**

Annual Report

|                                    | 2018-19<br>Actual | 2019-20<br>Actual | 2020-21<br>Revised Budget | 2021-22<br>Adopted Budget | Budge<br>% Change |
|------------------------------------|-------------------|-------------------|---------------------------|---------------------------|-------------------|
|                                    |                   |                   |                           |                           |                   |
| SUMMARY OF ALL FUNDS               |                   |                   |                           |                           |                   |
| Property Tax Breakdown:            |                   | 0.40.400.400      | 0.40.004.774              |                           |                   |
| Permanent Rate Property Taxes      | 298,877,113       | 310,192,488       | 319,621,554               | 330,151,632               | 3%                |
| Local Option Levy Property Taxes   | 3,223,636         | 3,319,359         | 3,541,863                 | 3,350,683                 | -5%               |
| GO Debt Property Taxes             | 0                 | 0                 | 0                         | 49,935,797                | 0%                |
| Prior Years Property Taxes         | 4,727,624         | 5,478,824         | 4,966,393                 | 6,138,193                 | 24%               |
| Payments in Lieu of Property Taxes | 399,719           | 367,305           | 60,000                    | 60,000                    | 0%                |
| Total Property Taxes               | 307,228,092       | 319,357,976       | 328,189,810               | 389,636,305               | 19%               |
| Resources:                         |                   |                   |                           |                           |                   |
| Beginning Fund Balance             | 473,963,943       | 409,588,978       | 346,479,844               | 760,284,435               | 119%              |
| Property Taxes                     | 307,228,092       | 319,357,976       | 328,189,810               | 389,636,305               | 19%               |
| Other Taxes                        | 184,108,695       | 170,593,348       | 174,396,330               | 175,241,530               | 0%                |
| Intergovernmental Revenue          | 526,706,241       | 518,350,538       | 651,210,216               | 745,636,142               | 15%               |
| Fees and Charges                   | 492,222,811       | 532,900,453       | 569,227,886               | 612,392,319               | 89                |
| Other Income                       | 91,512,574        | 33,609,857        | 42,226,762                | 136,335,646               | 2239              |
| Debt Proceeds                      | (743,413)         | 16,347,415        | 24,001,255                | 539,985                   | -98%              |
| Transfers In                       | 38,900,595        | 20,127,589        | 17,326,307                | 6,556,270                 | -629              |
| TOTAL RESOURCES                    | 2,113,899,538     | 2,020,876,154     | 2,153,058,410             | 2,826,622,632             | 319               |
| Development by Frankling           |                   |                   |                           |                           |                   |
| Requirements by Function:          | 004 545 000       | 500 700 040       | 000 474 000               | 550 444 000               | 000               |
| Administrative Services            | 664,545,623       | 596,783,219       | 689,474,903               | 550,414,932               | -209              |
| Housing                            | 374,587           | 4,040,628         | 6,300,000                 | 158,509,633               | 24169             |
| Community Development              | 98,633,347        | 109,117,477       | 147,059,979               | 159,228,692               | 89                |
| Social Services                    | 477,801,657       | 487,079,354       | 603,462,159               | 695,377,414               | 159               |
| Parks, Recreation and Culture      | 80,667,368        | 84,283,320        | 104,912,947               | 481,275,195               | 3599              |
| Public Safety                      | 288,664,803       | 295,927,501       | 311,830,166               | 316,309,946               | 19                |
| Debt Service                       | 54,178,435        | 59,842,802        | 57,218,811                | 109,756,218               | 929               |
| Transfers Out                      | 38,900,595        | 20,127,589        | 17,326,307                | 6,556,270                 | -62%              |
| Contingencies                      | 0                 | 0                 | 50,458,396                | 59,144,084                | 179               |
| Ending Fund Balance                | 410,133,123       | 363,674,264       | 165,014,742               | 290,050,248               | 76%               |
| TOTAL REQUIREMENTS                 | 2,113,899,538     | 2,020,876,154     | 2,153,058,410             | 2,826,622,632             | 319               |
| Requirements by Object:            |                   |                   |                           |                           |                   |
| Personnel Services                 | 641,504,915       | 675,733,889       | 740,669,790               | 795,262,534               | 79                |
| Materials & Services               | 960,365,336       | 895,856,781       | 1,098,399,086             | 1,538,739,722             | 40%               |
| Capital Outlay                     | 8,817,134         | 5,640,829         | 23,971,278                | 27,113,556                | 13%               |
| Debt Service                       | 54,178,435        | 59,842,802        | 57,218,811                | 109,756,218               | 929               |
| Fund Transfers                     | 38,900,595        | 20,127,589        | 17,326,307                | 6,556,270                 | -62%              |
| Contingencies                      | 0                 | 0                 | 50,458,396                | 59,144,084                | 179               |
| Ending Fund Balance                | 410,133,123       | 363,674,264       | 165,014,742               | 290,050,248               | 769               |
| TOTAL REQUIREMENTS                 | 2,113,899,538     | 2,020,876,154     | 2,153,058,410             | 2,826,622,632             | 319               |