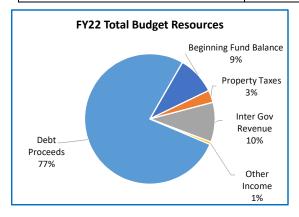

# **Multnomah County**

Annual Report

|                                    | 2018-19<br>Actual | 2019-20<br>Actual | 2020-21<br>Revised Budget | 2021-22<br>Adopted Budget | Budge<br>% Change |
|------------------------------------|-------------------|-------------------|---------------------------|---------------------------|-------------------|
|                                    |                   |                   |                           |                           |                   |
| SUMMARY OF ALL FUNDS               |                   |                   |                           |                           |                   |
| Property Tax Breakdown:            |                   | 0.40.400.400      | 0.40.004.774              |                           |                   |
| Permanent Rate Property Taxes      | 298,877,113       | 310,192,488       | 319,621,554               | 330,151,632               | 3%                |
| Local Option Levy Property Taxes   | 3,223,636         | 3,319,359         | 3,541,863                 | 3,350,683                 | -5%               |
| GO Debt Property Taxes             | 0                 | 0                 | 0                         | 49,935,797                | 0%                |
| Prior Years Property Taxes         | 4,727,624         | 5,478,824         | 4,966,393                 | 6,138,193                 | 24%               |
| Payments in Lieu of Property Taxes | 399,719           | 367,305           | 60,000                    | 60,000                    | 0%                |
| Total Property Taxes               | 307,228,092       | 319,357,976       | 328,189,810               | 389,636,305               | 19%               |
| Resources:                         |                   |                   |                           |                           |                   |
| Beginning Fund Balance             | 473,963,943       | 409,588,978       | 346,479,844               | 760,284,435               | 119%              |
| Property Taxes                     | 307,228,092       | 319,357,976       | 328,189,810               | 389,636,305               | 19%               |
| Other Taxes                        | 184,108,695       | 170,593,348       | 174,396,330               | 175,241,530               | 0%                |
| Intergovernmental Revenue          | 526,706,241       | 518,350,538       | 651,210,216               | 745,636,142               | 15%               |
| Fees and Charges                   | 492,222,811       | 532,900,453       | 569,227,886               | 612,392,319               | 89                |
| Other Income                       | 91,512,574        | 33,609,857        | 42,226,762                | 136,335,646               | 2239              |
| Debt Proceeds                      | (743,413)         | 16,347,415        | 24,001,255                | 539,985                   | -98%              |
| Transfers In                       | 38,900,595        | 20,127,589        | 17,326,307                | 6,556,270                 | -629              |
| TOTAL RESOURCES                    | 2,113,899,538     | 2,020,876,154     | 2,153,058,410             | 2,826,622,632             | 319               |
| Development by Frankling           |                   |                   |                           |                           |                   |
| Requirements by Function:          | 004 545 000       | 500 700 040       | 000 474 000               | 550 444 000               | 000               |
| Administrative Services            | 664,545,623       | 596,783,219       | 689,474,903               | 550,414,932               | -209              |
| Housing                            | 374,587           | 4,040,628         | 6,300,000                 | 158,509,633               | 24169             |
| Community Development              | 98,633,347        | 109,117,477       | 147,059,979               | 159,228,692               | 89                |
| Social Services                    | 477,801,657       | 487,079,354       | 603,462,159               | 695,377,414               | 159               |
| Parks, Recreation and Culture      | 80,667,368        | 84,283,320        | 104,912,947               | 481,275,195               | 3599              |
| Public Safety                      | 288,664,803       | 295,927,501       | 311,830,166               | 316,309,946               | 19                |
| Debt Service                       | 54,178,435        | 59,842,802        | 57,218,811                | 109,756,218               | 929               |
| Transfers Out                      | 38,900,595        | 20,127,589        | 17,326,307                | 6,556,270                 | -62%              |
| Contingencies                      | 0                 | 0                 | 50,458,396                | 59,144,084                | 179               |
| Ending Fund Balance                | 410,133,123       | 363,674,264       | 165,014,742               | 290,050,248               | 76%               |
| TOTAL REQUIREMENTS                 | 2,113,899,538     | 2,020,876,154     | 2,153,058,410             | 2,826,622,632             | 319               |
| Requirements by Object:            |                   |                   |                           |                           |                   |
| Personnel Services                 | 641,504,915       | 675,733,889       | 740,669,790               | 795,262,534               | 79                |
| Materials & Services               | 960,365,336       | 895,856,781       | 1,098,399,086             | 1,538,739,722             | 40%               |
| Capital Outlay                     | 8,817,134         | 5,640,829         | 23,971,278                | 27,113,556                | 13%               |
| Debt Service                       | 54,178,435        | 59,842,802        | 57,218,811                | 109,756,218               | 929               |
| Fund Transfers                     | 38,900,595        | 20,127,589        | 17,326,307                | 6,556,270                 | -62%              |
| Contingencies                      | 0                 | 0                 | 50,458,396                | 59,144,084                | 179               |
| Ending Fund Balance                | 410,133,123       | 363,674,264       | 165,014,742               | 290,050,248               | 769               |
| TOTAL REQUIREMENTS                 | 2,113,899,538     | 2,020,876,154     | 2,153,058,410             | 2,826,622,632             | 319               |