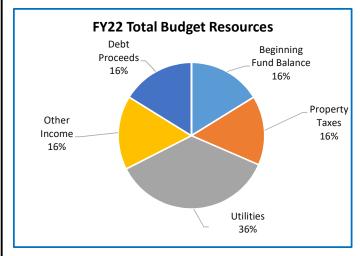

# **Multnomah County Library**

Annual Report

|                                                       | 2018-19<br>Actual     | 2019-20<br>Actual       | 2020-21<br>Revised Budget | 2021-22<br>Adopted Budget | Budget<br>% Change |
|-------------------------------------------------------|-----------------------|-------------------------|---------------------------|---------------------------|--------------------|
|                                                       |                       |                         |                           |                           |                    |
| SUMMARY OF ALL FUNDS                                  |                       |                         |                           |                           |                    |
| Property Tax Breakdown: Permanent Rate Property Taxes | 90 567 504            | 96 402 047              | 00 074 555                | 02 724 994                | 3%                 |
| Prior Years Property Taxes                            | 82,567,521<br>999,816 | 86,402,047<br>1,074,383 | 89,871,555<br>1,028,103   | 92,721,884<br>1,000,000   | -3%                |
|                                                       |                       |                         |                           |                           | 3%                 |
| Total Property Taxes                                  | 83,567,337            | 87,476,430              | 90,899,658                | 93,721,884                | 3%                 |
| Resources:                                            |                       |                         |                           |                           |                    |
| Beginning Fund Balance                                | 29,653,888            | 37,396,492              | 42,745,906                | 44,733,312                | 5%                 |
| Property Taxes                                        | 83,567,337            | 87,476,430              | 90,899,658                | 93,721,884                | 3%                 |
| Fees and Charges                                      | 642,863               | 303,095                 | 340,000                   | 20,000                    | -94%               |
| Other Income                                          | 3,212,256             | 3,151,690               | 2,513,750                 | 2,529,235                 | 1%                 |
| Transfers In                                          | 11,587,564            | 8,882,973               | 4,938,522                 | 0                         | -100%              |
| TOTAL RESOURCES                                       | 128,663,908           | 137,210,680             | 141,437,836               | 141,004,431               | 0%                 |
|                                                       | , ,                   |                         |                           |                           |                    |
| Requirements by Function:                             |                       |                         |                           |                           |                    |
| Administrative Services                               | 291,714               | 47,806                  | 270,000                   | 460,000                   | 70%                |
| Parks, Recreation and Culture                         | 79,388,138            | 86,013,682              | 92,187,142                | 95,937,034                | 4%                 |
| Capital Outlay Unallocated                            | 0                     | 0                       | 1,600,000                 | 0                         | -100%              |
| Transfers Out                                         | 11,587,564            | 8,882,973               | 4,938,522                 | 0                         | -100%              |
| Contingencies                                         | 0                     | 0                       | 33,352,206                | 35,221,476                | 6%                 |
| Ending Fund Balance                                   | 37,396,492            | 42,266,219              | 9,089,966                 | 9,385,921                 | 3%                 |
| TOTAL REQUIREMENTS                                    | 128,663,908           | 137,210,680             | 141,437,836               | 141,004,431               | 0%                 |
|                                                       |                       |                         |                           |                           |                    |
| Requirements by Object:                               | 70.070.050            | 00 004 400              | 00 457 440                | 00 007 004                | 40/                |
| Materials & Services                                  | 79,679,852            | 86,061,488              | 92,457,142                | 96,397,034                | 4%                 |
| Capital Outlay                                        | 0                     | 0                       | 1,600,000                 | 0                         | -100%              |
| Fund Transfers                                        | 11,587,564<br>0       | 8,882,973<br>0          | 4,938,522                 | •                         | -100%<br>6%        |
| Contingencies                                         | •                     | *                       | 33,352,206                | 35,221,476                |                    |
| Ending Fund Balance                                   | 37,396,492            | 42,266,219              | 9,089,966                 | 9,385,921                 | 3%                 |
| TOTAL REQUIREMENTS                                    | 128,663,908           | 137,210,680             | 141,437,836               | 141,004,431               | 0%                 |
| SUMMARY OF BUDGET - BY FUND                           |                       |                         |                           |                           |                    |
| General Fund                                          | 107,940,483           | 107,469,354             | 106,715,630               | 105,822,955               | -1%                |
| Capital Projects Fund                                 | 20,723,425            | 29,741,326              | 34,722,206                | 35,181,476                | 1%                 |
|                                                       |                       |                         |                           |                           |                    |
| GRAND TOTAL ALL FUNDS                                 | 128,663,908           | 137,210,680             | 141,437,836               | 141,004,431               | 0%                 |