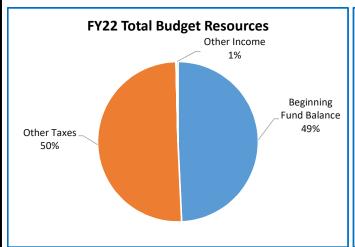

# **Multnomah County Library**

Annual Report

|                                                       | 2018-19<br>Actual     | 2019-20<br>Actual       | 2020-21<br>Revised Budget | 2021-22<br>Adopted Budget | Budget<br>% Change |
|-------------------------------------------------------|-----------------------|-------------------------|---------------------------|---------------------------|--------------------|
|                                                       |                       |                         |                           |                           |                    |
| SUMMARY OF ALL FUNDS                                  |                       |                         |                           |                           |                    |
| Property Tax Breakdown: Permanent Rate Property Taxes | 90 567 504            | 96 402 047              | 00 074 555                | 02 724 994                | 3%                 |
| Prior Years Property Taxes                            | 82,567,521<br>999,816 | 86,402,047<br>1,074,383 | 89,871,555<br>1,028,103   | 92,721,884<br>1,000,000   | -3%                |
|                                                       |                       |                         |                           |                           | 3%                 |
| Total Property Taxes                                  | 83,567,337            | 87,476,430              | 90,899,658                | 93,721,884                | 3%                 |
| Resources:                                            |                       |                         |                           |                           |                    |
| Beginning Fund Balance                                | 29,653,888            | 37,396,492              | 42,745,906                | 44,733,312                | 5%                 |
| Property Taxes                                        | 83,567,337            | 87,476,430              | 90,899,658                | 93,721,884                | 3%                 |
| Fees and Charges                                      | 642,863               | 303,095                 | 340,000                   | 20,000                    | -94%               |
| Other Income                                          | 3,212,256             | 3,151,690               | 2,513,750                 | 2,529,235                 | 1%                 |
| Transfers In                                          | 11,587,564            | 8,882,973               | 4,938,522                 | 0                         | -100%              |
| TOTAL RESOURCES                                       | 128,663,908           | 137,210,680             | 141,437,836               | 141,004,431               | 0%                 |
|                                                       | , ,                   |                         |                           |                           |                    |
| Requirements by Function:                             |                       |                         |                           |                           |                    |
| Administrative Services                               | 291,714               | 47,806                  | 270,000                   | 460,000                   | 70%                |
| Parks, Recreation and Culture                         | 79,388,138            | 86,013,682              | 92,187,142                | 95,937,034                | 4%                 |
| Capital Outlay Unallocated                            | 0                     | 0                       | 1,600,000                 | 0                         | -100%              |
| Transfers Out                                         | 11,587,564            | 8,882,973               | 4,938,522                 | 0                         | -100%              |
| Contingencies                                         | 0                     | 0                       | 33,352,206                | 35,221,476                | 6%                 |
| Ending Fund Balance                                   | 37,396,492            | 42,266,219              | 9,089,966                 | 9,385,921                 | 3%                 |
| TOTAL REQUIREMENTS                                    | 128,663,908           | 137,210,680             | 141,437,836               | 141,004,431               | 0%                 |
|                                                       |                       |                         |                           |                           |                    |
| Requirements by Object:                               | 70.070.050            | 00 004 400              | 00 457 440                | 00 007 004                | 40/                |
| Materials & Services                                  | 79,679,852            | 86,061,488              | 92,457,142                | 96,397,034                | 4%                 |
| Capital Outlay                                        | 0                     | 0                       | 1,600,000                 | 0                         | -100%              |
| Fund Transfers                                        | 11,587,564<br>0       | 8,882,973<br>0          | 4,938,522                 | •                         | -100%<br>6%        |
| Contingencies                                         | •                     | *                       | 33,352,206                | 35,221,476                |                    |
| Ending Fund Balance                                   | 37,396,492            | 42,266,219              | 9,089,966                 | 9,385,921                 | 3%                 |
| TOTAL REQUIREMENTS                                    | 128,663,908           | 137,210,680             | 141,437,836               | 141,004,431               | 0%                 |
| SUMMARY OF BUDGET - BY FUND                           |                       |                         |                           |                           |                    |
| General Fund                                          | 107,940,483           | 107,469,354             | 106,715,630               | 105,822,955               | -1%                |
| Capital Projects Fund                                 | 20,723,425            | 29,741,326              | 34,722,206                | 35,181,476                | 1%                 |
|                                                       |                       |                         |                           |                           |                    |
| GRAND TOTAL ALL FUNDS                                 | 128,663,908           | 137,210,680             | 141,437,836               | 141,004,431               | 0%                 |