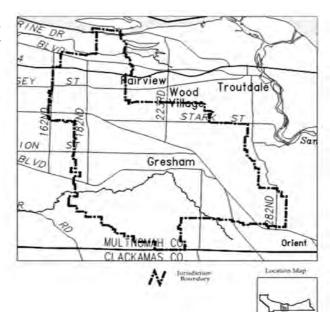

s specified in the Plan. The maximum amount of debt that can be incurred is \$92 million over 20 years.

The GRDC receives tax dollars based on the growth in assessed value in the plan area above the "frozen value". The frozen value is set as the assessed value from the 2002-03 assessment roll. This is called tax increment financing (TIF). The GRDC dedicates TIF revenue to repay debt used to finance projects. Commission has no separate taxing authority.

The urban renewal plan area encompasses an area of 1,212 acres within the City of Gresham in east Multnomah County. The area includes Rockwood's town center, property that fronts NE 181st Avenue, Burnside and Stark streets, the eastern part of the Banfield Corporate Park, and specific industrial properties located North of Interstate 84.



Outstanding Debt as of 6-30-21: \$18,129,840

| Gresham Redevelopment Comm.                                                                  | 2018-19                 | 2019-20                 | 2020-21                 | 2021-22                 |
|----------------------------------------------------------------------------------------------|-------------------------|-------------------------|-------------------------|-------------------------|
| Base Frozen Value in Millions                                                                | \$437.5                 | \$437.5                 | \$437.5                 | \$437.5                 |
| Excess Value in Millions<br>\$Total Value All Plan Areas in Millions<br>Number of Plan Areas | \$346.8<br>\$784.3<br>1 | \$397.5<br>\$835.1<br>1 |