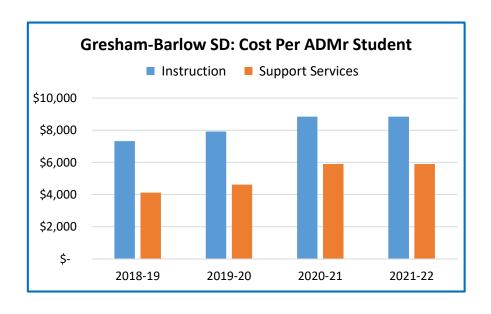

d in 1906. Sam Barlow High School opened in 1968, becoming the second high school in the district. In July 1994, through unification, the Damascus Union, Gresham Grade, and Orient school districts, as well as approximately one-third of the Boring school district, were merged with the high school district. Education programs are conducted in eleven elementary schools, five middle schools, three high schools and three charter schools.

Gresham-Barlow School District boundaries encompass a fifty-four square mile area. An estimated population of 79,000 is served by the district in the cities of Gresham and Troutdale and in the unincorporated areas of the county. The boundary extends into Clackamas County.

Permanent Property Tax Rate: \$4.5268

Outstanding Debt as of 6-30-21: \$319,770,128





# **Gresham-Barlow School District 10J**

# **General Information:**

| Gresham-Barlow SD 10J                                                        | 2018-19                          | 2019-20                          | 2020-21                          | 2021-22                          |
|------------------------------------------------------------------------------|----------------------------------|----------------------------------|----------------------------------|----------------------------------|
| Assessed Value in Billions                                                   | \$6.637                          | \$6.878                          | \$7.160                          | \$7.381                          |
| Real Market Value (M-5) in Billions