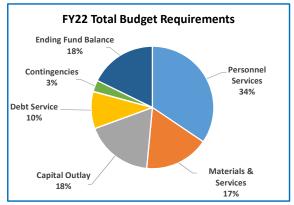

# **Multnomah County**

Annual Report

|                                    | 2018-19<br>Actual | 2019-20<br>Actual | 2020-21<br>Revised Budget | 2021-22<br>Adopted Budget | Budge<br>% Change |
|------------------------------------|-------------------|-------------------|---------------------------|---------------------------|-------------------|
|                                    |                   |                   |                           |                           |                   |
| SUMMARY OF ALL FUNDS               |                   |                   |                           |                           |                   |
| Property Tax Breakdown:            |                   | 0.40.400.400      | 0.40.004.774              |                           |                   |
| Permanent Rate Property Taxes      | 298,877,113       | 310,192,488       | 319,621,554               | 330,151,632               | 3%                |
| Local Option Levy Property Taxes   | 3,223,636         | 3,319,359         | 3,541,863                 | 3,350,683                 | -5%               |
| GO Debt Property Taxes             | 0                 | 0                 | 0                         | 49,935,797                | 0%                |
| Prior Years Property Taxes         | 4,727,624         | 5,478,824         | 4,966,393                 | 6,138,193                 | 24%               |
| Payments in Lieu of Property Taxes | 399,719           | 367,305           | 60,000                    | 60,000                    | 0%                |
| Total Property Taxes               | 307,228,092       | 319,357,976       | 328,189,810               | 389,636,305               | 19%               |
| Resources:                         |                   |                   |                           |                           |                   |
| Beginning Fund Balance             | 473,963,943       | 409,588,978       | 346,479,844               | 760,284,435               | 119%              |
| Property Taxes                     | 307,228,092       | 319,357,976       | 328,189,810               | 389,636,305               | 19%               |
| Other Taxes                        | 184,108,695       | 170,593,348       | 174,396,330               | 175,241,530               | 0%                |
| Intergovernmental Revenue          | 526,706,241       | 518,350,538       | 651,210,216               | 745,636,142               | 15%               |
| Fees and Charges                   | 492,222,811       | 532,900,453       | 569,227,886               | 612,392,319               | 89                |
| Other Income                       | 91,512,574        | 33,609,857        | 42,226,762                | 136,335,646               | 2239              |
| Debt Proceeds                      | (743,413)         | 16,347,415        | 24,001,255                | 539,985                   | -98%              |
| Transfers In                       | 38,900,595        | 20,127,589        | 17,326,307                | 6,556,270                 | -629              |
| TOTAL RESOURCES                    | 2,113,899,538     | 2,020,876,154     | 2,153,058,410             | 2,826,622,632             | 319               |
| Development by Frankling           |                   |                   |                           |                           |                   |
| Requirements by Function:          | 004 545 000       | 500 700 040       | 000 474 000               | 550 444 000               | 000               |
| Administrative Services            | 664,545,623       | 596,783,219       | 689,474,903               | 550,414,932               | -209              |
| Housing                            | 374,587           | 4,040,628         | 6,300,000                 | 158,509,633               | 24169             |
| Community Development              | 98,633,347        | 109,117,477       | 147,059,979               | 159,228,692               | 89                |
| Social Services                    | 477,801,657       | 487,079,354       | 603,462,159               | 695,377,414               | 159               |
| Parks, Recreation and Culture      | 80,667,368        | 84,283,320        | 104,912,947               | 481,275,195               | 3599              |
| Public Safety                      | 288,664,803       | 295,927,501       | 311,830,166               | 316,309,946               | 19                |
| Debt Service                       | 54,178,435        | 59,842,802        | 57,218,811                | 109,756,218               | 929               |
| Transfers Out                      | 38,900,595        | 20,127,589        | 17,326,307                | 6,556,270                 | -62%              |
| Contingencies                      | 0                 | 0                 | 50,458,396                | 59,144,084                | 179               |
| Ending Fund Balance                | 410,133,123       | 363,674,264       | 165,014,742               | 290,050,248               | 76%               |
| TOTAL REQUIREMENTS                 | 2,113,899,538     | 2,020,876,154     | 2,153,058,410             | 2,826,622,632             | 319               |
| Requirements by Object:            |                   |                   |                           |                           |                   |
| Personnel Services                 | 641,504,915       | 675,733,889       | 740,669,790               | 795,262,534               | 79                |
| Materials & Services               | 960,365,336       | 895,856,781       | 1,098,399,086             | 1,538,739,722             | 40%               |
| Capital Outlay                     | 8,817,134         | 5,640,829         | 23,971,278                | 27,113,556                | 13%               |
| Debt Service                       | 54,178,435        | 59,842,802        | 57,218,811                | 109,756,218               | 929               |
| Fund Transfers                     | 38,900,595        | 20,127,589        | 17,326,307                | 6,556,270                 | -62%              |
| Contingencies                      | 0                 | 0                 | 50,458,396                | 59,144,084                | 179               |
| Ending Fund Balance                | 410,133,123       | 363,674,264       | 165,014,742               | 290,050,248               | 769               |
| TOTAL REQUIREMENTS                 | 2,113,899,538     | 2,020,876,154     | 2,153,058,410             | 2,826,622,632             | 319               |