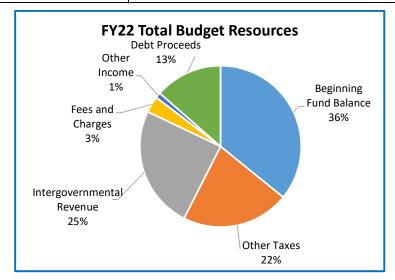

# **Multnomah County**

Annual Report

|                                    | 2018-19<br>Actual | 2019-20<br>Actual | 2020-21<br>Revised Budget | 2021-22<br>Adopted Budget | Budge<br>% Change |
|------------------------------------|-------------------|-------------------|---------------------------|---------------------------|-------------------|
|                                    |                   |                   |                           |                           |                   |
| SUMMARY OF ALL FUNDS               |                   |                   |                           |                           |                   |
| Property Tax Breakdown:            |                   | 0.40.400.400      | 0.40.004.774              |                           |                   |
| Permanent Rate Property Taxes      | 298,877,113       | 310,192,488       | 319,621,554               | 330,151,632               | 3%                |
| Local Option Levy Property Taxes   | 3,223,636         | 3,319,359         | 3,541,863                 | 3,350,683                 | -5%               |
| GO Debt Property Taxes             | 0                 | 0                 | 0                         | 49,935,797                | 0%                |
| Prior Years Property Taxes         | 4,727,624         | 5,478,824         | 4,966,393                 | 6,138,193                 | 24%               |
| Payments in Lieu of Property Taxes | 399,719           | 367,305           | 60,000                    | 60,000                    | 0%                |
| Total Property Taxes               | 307,228,092       | 319,357,976       | 328,189,810               | 389,636,305               | 19%               |
| Resources:                         |                   |                   |                           |                           |                   |
| Beginning Fund Balance             | 473,963,943       | 409,588,978       | 346,479,844               | 760,284,435               | 119%              |
| Property Taxes                     | 307,228,092       | 319,357,976       | 328,189,810               | 389,636,305               | 19%               |
| Other Taxes                        | 184,108,695       | 170,593,348       | 174,396,330               | 175,241,530               | 0%                |
| Intergovernmental Revenue          | 526,706,241       | 518,350,538       | 651,210,216               | 745,636,142               | 15%               |
| Fees and Charges                   | 492,222,811       | 532,900,453       | 569,227,886               | 612,392,319               | 89                |
| Other Income                       | 91,512,574        | 33,609,857        | 42,226,762                | 136,335,646               | 2239              |
| Debt Proceeds                      | (743,413)         | 16,347,415        | 24,001,255                | 539,985                   | -98%              |
| Transfers In                       | 38,900,595        | 20,127,589        | 17,326,307                | 6,556,270                 | -629              |
| TOTAL RESOURCES                    | 2,113,899,538     | 2,020,876,154     | 2,153,058,410             | 2,826,622,632             | 319               |
| Development by Frankling           |                   |                   |                           |                           |                   |
| Requirements by Function:          | 004 545 000       | 500 700 040       | 000 474 000               | 550 444 000               | 000               |
| Administrative Services            | 664,545,623       | 596,783,219       | 689,474,903               | 550,414,932               | -209              |
| Housing                            | 374,587           | 4,040,628         | 6,300,000                 | 158,509,633               | 24169             |
| Community Development              | 98,633,347        | 109,117,477       | 147,059,979               | 159,228,692               | 89                |
| Social Services                    | 477,801,657       | 487,079,354       | 603,462,159               | 695,377,414               | 159               |
| Parks, Recreation and Culture      | 80,667,368        | 84,283,320        | 104,912,947               | 481,275,195               | 3599              |
| Public Safety                      | 288,664,803       | 295,927,501       | 311,830,166               | 316,309,946               | 19                |
| Debt Service                       | 54,178,435        | 59,842,802        | 57,218,811                | 109,756,218               | 929               |
| Transfers Out                      | 38,900,595        | 20,127,589        | 17,326,307                | 6,556,270                 | -62%              |
| Contingencies                      | 0                 | 0                 | 50,458,396                | 59,144,084                | 179               |
| Ending Fund Balance                | 410,133,123       | 363,674,264       | 165,014,742               | 290,050,248               | 76%               |
| TOTAL REQUIREMENTS                 | 2,113,899,538     | 2,020,876,154     | 2,153,058,410             | 2,826,622,632             | 319               |
| Requirements by Object:            |                   |                   |                           |                           |                   |
| Personnel Services                 | 641,504,915       | 675,733,889       | 740,669,790               | 795,262,534               | 79                |
| Materials & Services               | 960,365,336       | 895,856,781       | 1,098,399,086             | 1,538,739,722             | 40%               |
| Capital Outlay                     | 8,817,134         | 5,640,829         | 23,971,278                | 27,113,556                | 13%               |
| Debt Service                       | 54,178,435        | 59,842,802        | 57,218,811                | 109,756,218               | 929               |
| Fund Transfers                     | 38,900,595        | 20,127,589        | 17,326,307                | 6,556,270                 | -62%              |
| Contingencies                      | 0                 | 0                 | 50,458,396                | 59,144,084                | 179               |
| Ending Fund Balance                | 410,133,123       | 363,674,264       | 165,014,742               | 290,050,248               | 769               |
| TOTAL REQUIREMENTS                 | 2,113,899,538     | 2,020,876,154     | 2,153,058,410             | 2,826,622,632             | 319               |