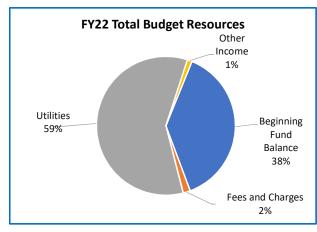

# **Multnomah County**

Annual Report

|                                    | 2018-19<br>Actual | 2019-20<br>Actual | 2020-21<br>Revised Budget | 2021-22<br>Adopted Budget | Budge<br>% Change |
|------------------------------------|-------------------|-------------------|---------------------------|---------------------------|-------------------|
|                                    |                   |                   |                           |                           |                   |
| SUMMARY OF ALL FUNDS               |                   |                   |                           |                           |                   |
| Property Tax Breakdown:            |                   | 0.40.400.400      | 0.40.004.774              |                           |                   |
| Permanent Rate Property Taxes      | 298,877,113       | 310,192,488       | 319,621,554               | 330,151,632               | 3%                |
| Local Option Levy Property Taxes   | 3,223,636         | 3,319,359         | 3,541,863                 | 3,350,683                 | -5%               |
| GO Debt Property Taxes             | 0                 | 0                 | 0                         | 49,935,797                | 0%                |
| Prior Years Property Taxes         | 4,727,624         | 5,478,824         | 4,966,393                 | 6,138,193                 | 24%               |
| Payments in Lieu of Property Taxes | 399,719           | 367,305           | 60,000                    | 60,000                    | 0%                |
| Total Property Taxes               | 307,228,092       | 319,357,976       | 328,189,810               | 389,636,305               | 19%               |
| Resources:                         |                   |                   |                           |                           |                   |
| Beginning Fund Balance             | 473,963,943       | 409,588,978       | 346,479,844               | 760,284,435               | 119%              |
| Property Taxes                     | 307,228,092       | 319,357,976       | 328,189,810               | 389,636,305               | 19%               |
| Other Taxes                        | 184,108,695       | 170,593,348       | 174,396,330               | 175,241,530               | 0%                |
| Intergovernmental Revenue          | 526,706,241       | 518,350,538       | 651,210,216               | 745,636,142               | 15%               |
| Fees and Charges                   | 492,222,811       | 532,900,453       | 569,227,886               | 612,392,319               | 89                |
| Other Income                       | 91,512,574        | 33,609,857        | 42,226,762                | 136,335,646               | 2239              |
| Debt Proceeds                      | (743,413)         | 16,347,415        | 24,001,255                | 539,985                   | -98%              |
| Transfers In                       | 38,900,595        | 20,127,589        | 17,326,307                | 6,556,270                 | -629              |
| TOTAL RESOURCES                    | 2,113,899,538     | 2,020,876,154     | 2,153,058,410             | 2,826,622,632             | 319               |
| Development by Frankling           |                   |                   |                           |                           |                   |
| Requirements by Function:          | 004 545 000       | 500 700 040       | 000 474 000               | 550 444 000               | 000               |
| Administrative Services            | 664,545,623       | 596,783,219       | 689,474,903               | 550,414,932               | -209              |
| Housing                            | 374,587           | 4,040,628         | 6,300,000                 | 158,509,633               | 24169             |
| Community Development              | 98,633,347        | 109,117,477       | 147,059,979               | 159,228,692               | 89                |
| Social Services                    | 477,801,657       | 487,079,354       | 603,462,159               | 695,377,414               | 159               |
| Parks, Recreation and Culture      | 80,667,368        | 84,283,320        | 104,912,947               | 481,275,195               | 3599              |
| Public Safety                      | 288,664,803       | 295,927,501       | 311,830,166               | 316,309,946               | 19                |
| Debt Service                       | 54,178,435        | 59,842,802        | 57,218,811                | 109,756,218               | 929               |
| Transfers Out                      | 38,900,595        | 20,127,589        | 17,326,307                | 6,556,270                 | -62%              |
| Contingencies                      | 0                 | 0                 | 50,458,396                | 59,144,084                | 179               |
| Ending Fund Balance                | 410,133,123       | 363,674,264       | 165,014,742               | 290,050,248               | 76%               |
| TOTAL REQUIREMENTS                 | 2,113,899,538     | 2,020,876,154     | 2,153,058,410             | 2,826,622,632             | 319               |
| Requirements by Object:            |                   |                   |                           |                           |                   |
| Personnel Services                 | 641,504,915       | 675,733,889       | 740,669,790               | 795,262,534               | 79                |
| Materials & Services               | 960,365,336       | 895,856,781       | 1,098,399,086             | 1,538,739,722             | 40%               |
| Capital Outlay                     | 8,817,134         | 5,640,829         | 23,971,278                | 27,113,556                | 13%               |
| Debt Service                       | 54,178,435        | 59,842,802        | 57,218,811                | 109,756,218               | 929               |
| Fund Transfers                     | 38,900,595        | 20,127,589        | 17,326,307                | 6,556,270                 | -62%              |
| Contingencies                      | 0                 | 0                 | 50,458,396                | 59,144,084                | 179               |
| Ending Fund Balance                | 410,133,123       | 363,674,264       | 165,014,742               | 290,050,248               | 769               |
| TOTAL REQUIREMENTS                 | 2,113,899,538     | 2,020,876,154     | 2,153,058,410             | 2,826,622,632             | 319               |