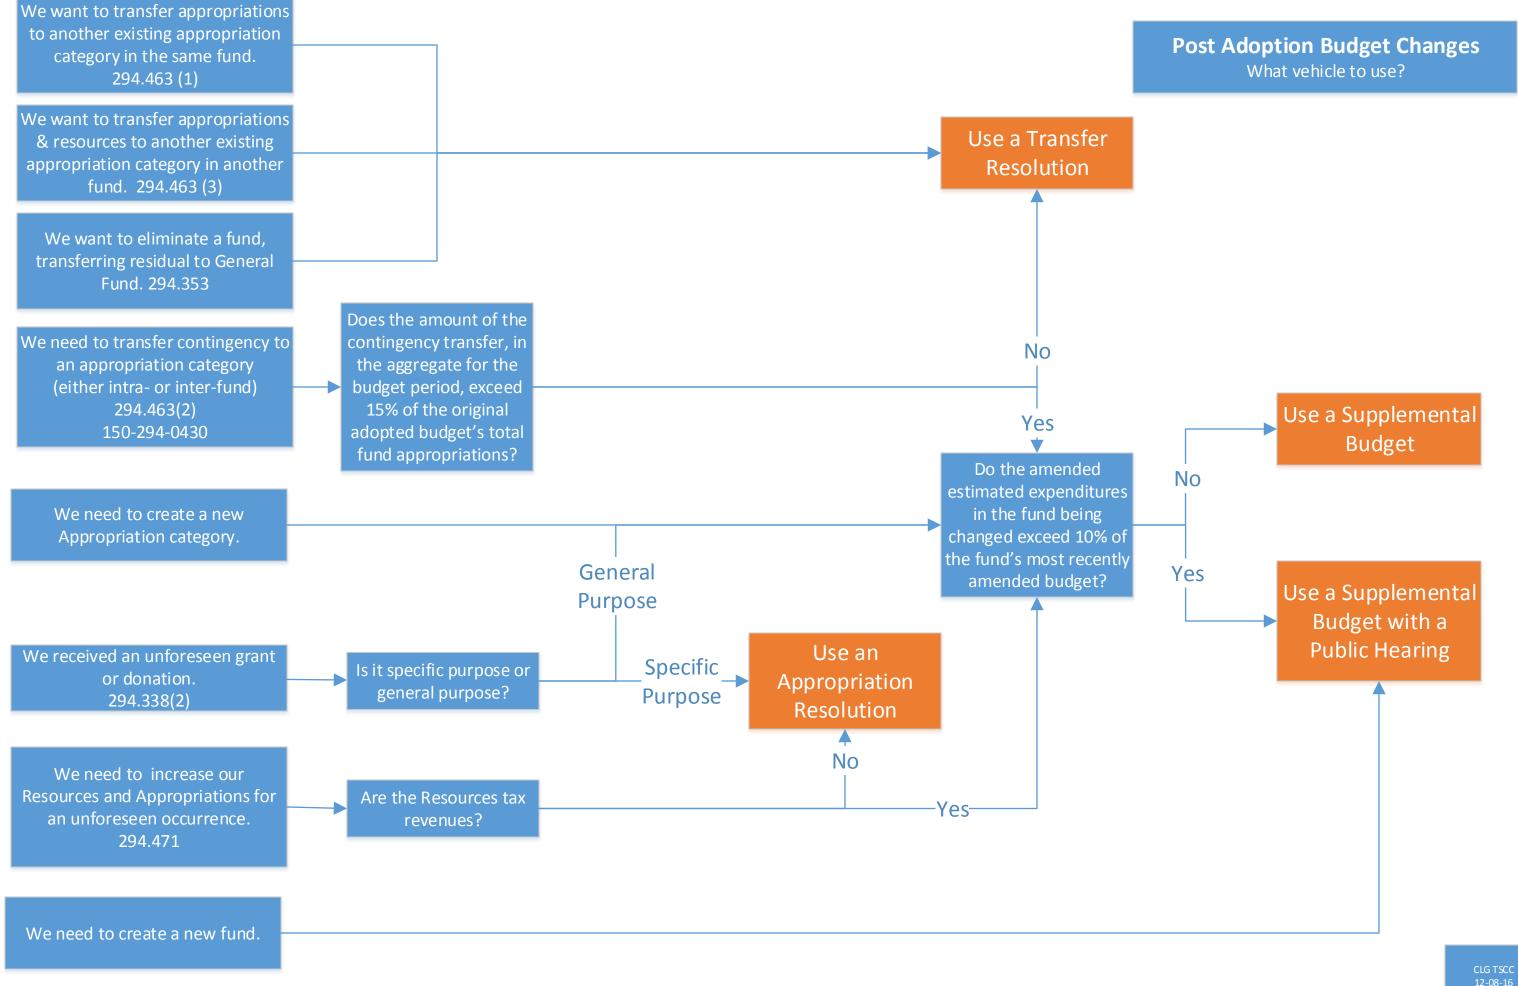

|            |                                                                              | Post Adoption Bu                                                                                                                    | dget Changes                                                                                                                                                   |                                                                                                                                                                                                 |                      |
|------------|------------------------------------------------------------------------------|-------------------------------------------------------------------------------------------------------------------------------------|----------------------------------------------------------------------------------------------------------------------------------------------------------------|-------------------------------------------------------------------------------------------------------------------------------------------------------------------------------------------------|----------------------|
|            | Conne                                                                        | cting Increased Financial In                                                                                                        | npact to Public Participation                                                                                                                                  | ı                                                                                                                                                                                               |                      |
|            | Appropriation Resolution                                                     | Transfer Resolution                                                                                                                 | Supplemental Budget                                                                                                                                            | Supplemental Budget with<br>Hearing                                                                                                                                                             |                      |
| Hearing    |                                                                              |                                                                                                                                     |                                                                                                                                                                | Required                                                                                                                                                                                        | Ŷ                    |
| Notice     |                                                                              |                                                                                                                                     | Meeting Notice must include<br>statement that a<br>supplemental budget will be<br>considered and must be<br>published no less than five<br>days before meeting | Meeting Notice must include<br>a summary of the changes<br>proposed in the funds that<br>differ by more than 10% of<br>budget and must be<br>published no less than five<br>days before meeting | Public Participation |
| Resolution | Resolution must enact the<br>Appropriation and authorize<br>the Expenditure. | Resolution must state the<br>need for the transfer, the<br>purpose for the authorized<br>expenditure, and the<br>amount transferred | Resolution must authorize<br>the expenditures and state<br>the need for, purpose, and<br>amount of Appropriation.                                              | Resolution must authorize<br>the expenditures and state<br>the need for, purpose, and<br>amount of Appropriation.                                                                               | Increased Pu         |
|            |                                                                              | Increased Financia                                                                                                                  | al Impact>                                                                                                                                                     |                                                                                                                                                                                                 |                      |

|       |                                     |                                         |                             | Limitations                                                                          |                |                                                                                                  | Create New    | Create |
|-------|-------------------------------------|-----------------------------------------|-----------------------------|--------------------------------------------------------------------------------------|----------------|--------------------------------------------------------------------------------------------------|---------------|--------|
|       |                                     | _                                       | _                           |                                                                                      |                |                                                                                                  | Appropriation | New    |
| Level | Mechanism                           | Process                                 | Statutes                    | Expenditures                                                                         | Appropriations | Contingency                                                                                      | Category?     | Fund?  |
| 1     | Appropriation Resolution            | Resolution or<br>Ordinance              | 294.338, 466,<br>478, & 481 | No limits, but must be supported by non-tax revenues only.                           |                |                                                                                                  | No            | No     |
| 2     | Transfer Resolution                 | Resolution or<br>Ordinance              | 294.463                     | No limits on size of change but no real increase or decrease in total budget allowed |                | Cumulative total utilized<br>must be ≤ 15% of Original<br>Adopted Fund Appropriations            | No            | No     |
| 3     | Supplemental Budget                 | Adds notice<br>requirement              | 294.471(3)<br>(a)&(b)       | Maximum change ≤ 10%<br>of current Budget                                            | 10             | Use for changes > 15%<br>(annual cumulative total) of<br>Original Adopted Fund<br>Appropriations | Yes           | No     |
| 4     | Supplemental Budget<br>with Hearing | Adds notice<br>requirement &<br>Hearing | 294.473(1)<br>(a)&(b)       | For Changes > 10%                                                                    | No limitation  |                                                                                                  | Yes           | Yes    |